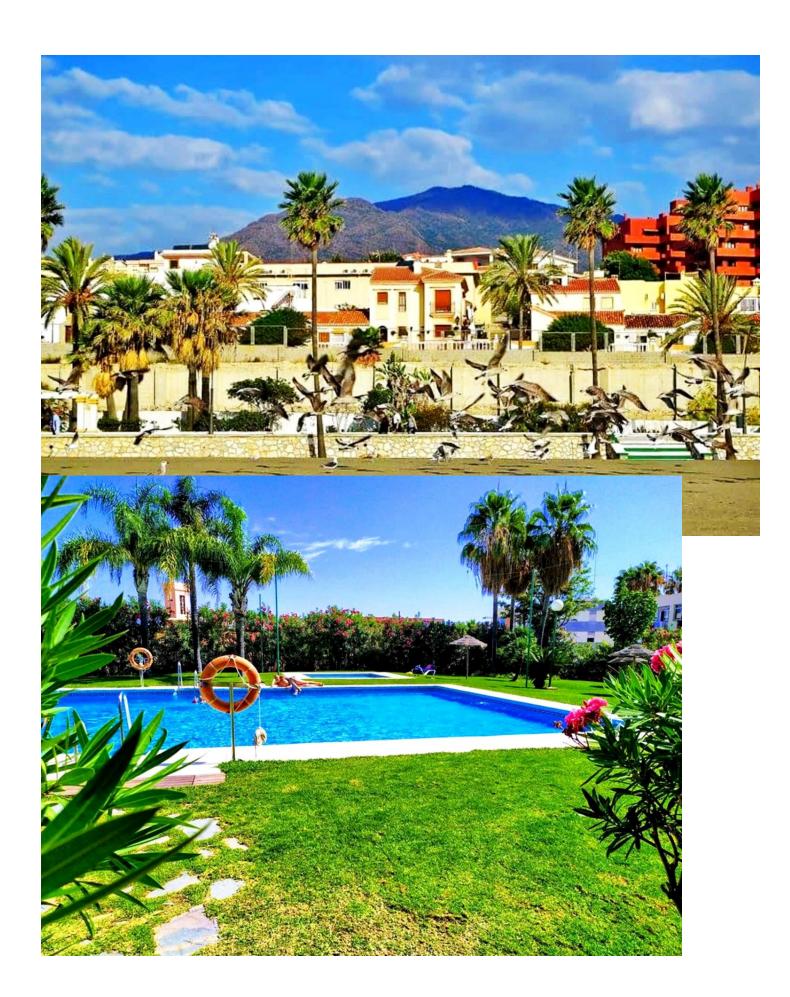

## Short Term Rental - Apartment - Estepona 450€ / Week

Estepona Apartment

2

1

130 m<sup>2</sup>

Luxurious apartment in urbanization Balcones del Mar, very bright, 100 meters from the central beach of La Rada, 2 minutes walk to the beach Prestigious urbanization with 24-hour security cameras, concierge, with 2 swimming pools, a large saltwater pool for adults and another for children, with free sunbeds and umbrellas, with changing rooms and toilets in community pools, sauna and gym. It has gardens, lawns, and children's area with swings, etc, All exterior with sea views, partial sea views from the entire house, centralized inverter air conditioning throughout the apartment, double glazing, armored door, with a very large terrace of 18 m 400 m from the historic center and the marina of Estepona 2 large bedrooms, double bedroom of 20 m. with 1.50 m bed and superior memory foam double mattress, bedroom 2 is double with 2 beds and desk, 2 built-in wardrobes, modern and new furniture 35 m living room with comfortable and new 3 + 2 seater sofas, with brand new 32-inch TV, modern kitchen furnished, equipped and complete with good brand appliances, washing machine, dishwasher, oven, vitro, microwave, fridge-freezer, and complete bathroom with big bathtub Individual and spacious garage space of 13 m, solarium with views of the entire city, the sea and even Africa and Gibraltar, Capacity up to 5 people Short-term conditions August: week  $\ 900$ , September week  $\ 550$  September fortnight at  $\ 995$  and full month at  $\ 1600$  October: week from  $\ 450$ 