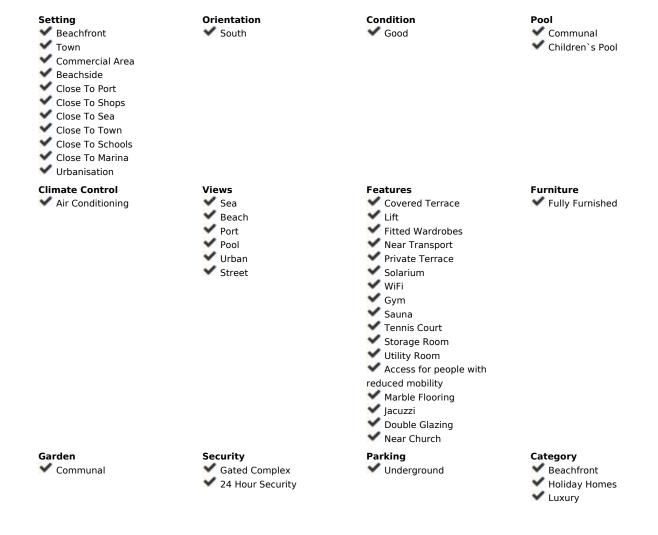

## Short Term Rental - Apartment - Estepona 450€ / Week

Estepona Apartment

2

1

130 m<sup>2</sup>

Luxurious apartment in urbanization Balcones del Mar, very bright, 100 meters from the central beach of La Rada, 2 minutes walk to the beach Prestigious urbanization with 24-hour security cameras, concierge, with 2 swimming pools, a large saltwater pool for adults and another for children, with free sunbeds and umbrellas, with changing rooms and toilets in community pools, sauna and gym. It has gardens, lawns, and children's area with swings, etc, All exterior with sea views, partial sea views from the entire house, centralized inverter air conditioning throughout the apartment, double glazing, armored door, with a very large terrace of 18 m 400 m from the historic center and the marina of Estepona 2 large bedrooms, double bedroom of 20 m. with 1.50 m bed and superior memory foam double mattress, bedroom 2 is double with 2 beds and desk, 2 built-in wardrobes, modern and new furniture 35 m living room with comfortable and new 3 + 2 seater sofas, with brand new 32-inch TV, modern kitchen furnished, equipped and complete with good brand appliances, washing machine, dishwasher, oven, vitro, microwave, fridge-freezer, and complete bathroom with big bathtub Individual and spacious garage space of 13 m, solarium with views of the entire city, the sea and even Africa and Gibraltar, Capacity up to 5 people Short-term conditions August: week  $\ 900$ , September week  $\ 550$  September fortnight at  $\ 995$  and full month at  $\ 1600$  October: week from  $\ 450$ 