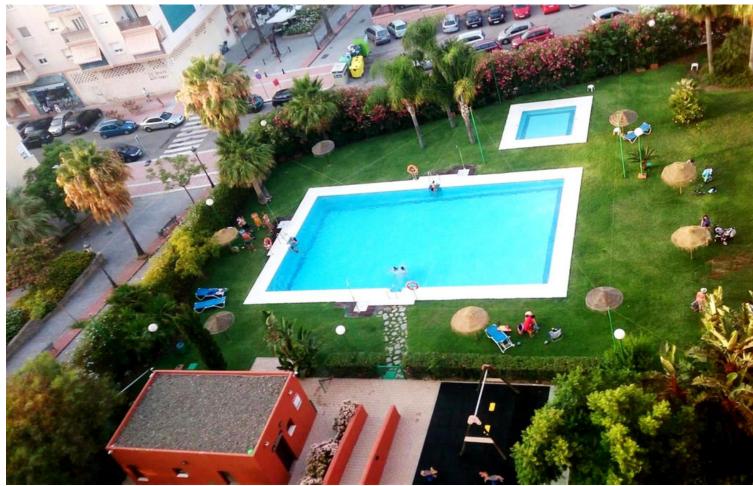

## Short Term Rental - Apartment - Estepona 450€ / Week

Estepona Apartment

2

1

130 m<sup>2</sup>

Luxurious apartment in urbanization Balcones del Mar, very bright, 100 meters from the central beach of La Rada, 2 minutes walk to the beach Prestigious urbanization with 24-hour security cameras, concierge, with 2 swimming pools, a large saltwater pool for adults and another for children, with free sunbeds and umbrellas, with changing rooms and toilets in community pools, sauna and gym. It has gardens, lawns, and children's area with swings, etc, All exterior with sea views, partial sea views from the entire house, centralized inverter air conditioning throughout the apartment, double glazing, armored door, with a very large terrace of 18 m 400 m from the historic center and the marina of Estepona 2 large bedrooms, double bedroom of 20 m. with 1.50 m bed and superior memory foam double mattress, bedroom 2 is double with 2 beds and desk, 2 built-in wardrobes, modern and new furniture 35 m living room with comfortable and new 3 + 2 seater sofas, with brand new 32-inch TV, modern kitchen furnished, equipped and complete with good brand appliances, washing machine, dishwasher, oven, vitro, microwave, fridge-freezer, and complete bathroom with big bathtub Individual and spacious garage space of 13 m, solarium with views of the entire city, the sea and even Africa and Gibraltar, Capacity up to 5 people Short-term conditions August: week  $\ 900$ , September week  $\ 550$  September fortnight at  $\ 995$  and full month at  $\ 1600$  October: week from  $\ 450$ 