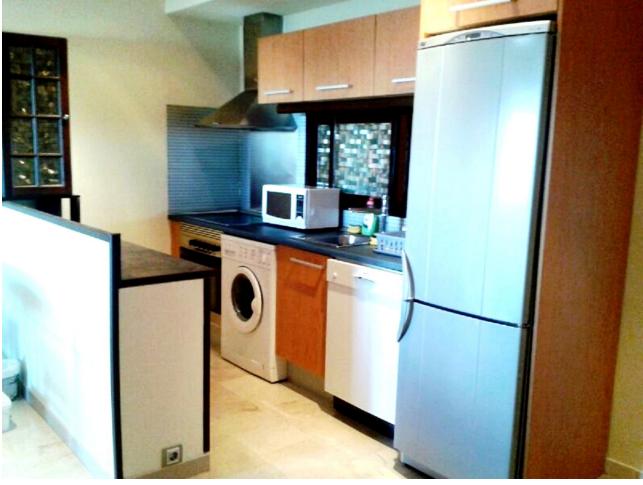

## Short Term Rental - Apartment - Estepona 450€ / Week

Estepona Apartment

2

1

130 m<sup>2</sup>

Luxurious apartment in urbanization Balcones del Mar, very bright, 100 meters from the central beach of La Rada, 2 minutes walk to the beach Prestigious urbanization with 24-hour security cameras, concierge, with 2 swimming pools, a large saltwater pool for adults and another for children, with free sunbeds and umbrellas, with changing rooms and toilets in community pools, sauna and gym. It has gardens, lawns, and children's area with swings, etc, All exterior with sea views, partial sea views from the entire house, centralized inverter air conditioning throughout the apartment, double glazing, armored door, with a very large terrace of 18 m 400 m from the historic center and the marina of Estepona 2 large bedrooms, double bedroom of 20 m. with 1.50 m bed and superior memory foam double mattress, bedroom 2 is double with 2 beds and desk, 2 built-in wardrobes, modern and new furniture 35 m living room with comfortable and new 3 + 2 seater sofas, with brand new 32-inch TV, modern kitchen furnished, equipped and complete with good brand appliances, washing machine, dishwasher, oven, vitro, microwave, fridge-freezer, and complete bathroom with big bathtub Individual and spacious garage space of 13 m, solarium with views of the entire city, the sea and even Africa and Gibraltar, Capacity up to 5 people Short-term conditions August: week  $\ 900$ , September week  $\ 550$  September fortnight at  $\ 995$  and full month at  $\ 1600$  October: week from  $\ 450$ 