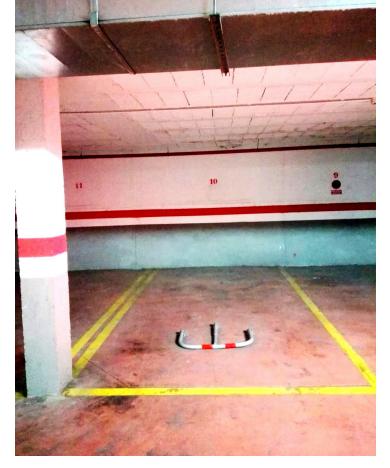

## Short Term Rental - Apartment - Estepona 450€ / Week

Estepona Apartment

2

1

130 m<sup>2</sup>

Luxurious apartment in urbanization Balcones del Mar, very bright, 100 meters from the central beach of La Rada, 2 minutes walk to the beach Prestigious urbanization with 24-hour security cameras, concierge, with 2 swimming pools, a large saltwater pool for adults and another for children, with free sunbeds and umbrellas, with changing rooms and toilets in community pools, sauna and gym. It has gardens, lawns, and children's area with swings, etc, All exterior with sea views, partial sea views from the entire house, centralized inverter air conditioning throughout the apartment, double glazing, armored door, with a very large terrace of 18 m 400 m from the historic center and the marina of Estepona 2 large bedrooms, double bedroom of 20 m. with 1.50 m bed and superior memory foam double mattress, bedroom 2 is double with 2 beds and desk, 2 built-in wardrobes, modern and new furniture 35 m living room with comfortable and new 3 + 2 seater sofas, with brand new 32-inch TV, modern kitchen furnished, equipped and complete with good brand appliances, washing machine, dishwasher, oven, vitro, microwave, fridge-freezer, and complete bathroom with big bathtub Individual and spacious garage space of 13 m, solarium with views of the entire city, the sea and even Africa and Gibraltar, Capacity up to 5 people Short-term conditions August: week  $\ 900$ , September week  $\ 550$  September fortnight at  $\ 995$  and full month at  $\ 1600$  October: week from  $\ 450$ 