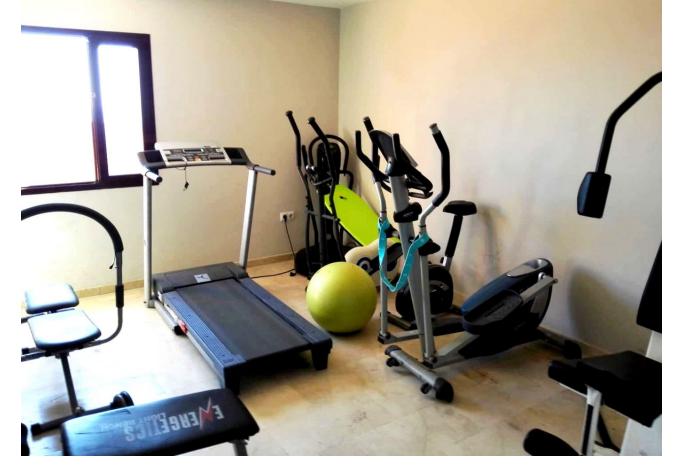

## Short Term Rental - Apartment - Estepona 450€ / Week

Estepona Apartment

2

1

130 m<sup>2</sup>

Luxurious apartment in urbanization Balcones del Mar, very bright, 100 meters from the central beach of La Rada, 2 minutes walk to the beach Prestigious urbanization with 24-hour security cameras, concierge, with 2 swimming pools, a large saltwater pool for adults and another for children, with free sunbeds and umbrellas, with changing rooms and toilets in community pools, sauna and gym. It has gardens, lawns, and children's area with swings, etc, All exterior with sea views, partial sea views from the entire house, centralized inverter air conditioning throughout the apartment, double glazing, armored door, with a very large terrace of 18 m 400 m from the historic center and the marina of Estepona 2 large bedrooms, double bedroom of 20 m. with 1.50 m bed and superior memory foam double mattress, bedroom 2 is double with 2 beds and desk, 2 built-in wardrobes, modern and new furniture 35 m living room with comfortable and new 3 + 2 seater sofas, with brand new 32-inch TV, modern kitchen furnished, equipped and complete with good brand appliances, washing machine, dishwasher, oven, vitro, microwave, fridge-freezer, and complete bathroom with big bathtub Individual and spacious garage space of 13 m, solarium with views of the entire city, the sea and even Africa and Gibraltar, Capacity up to 5 people Short-term conditions August: week  $\ 900$ , September week  $\ 550$  September fortnight at  $\ 995$  and full month at  $\ 1600$  October: week from  $\ 450$ 