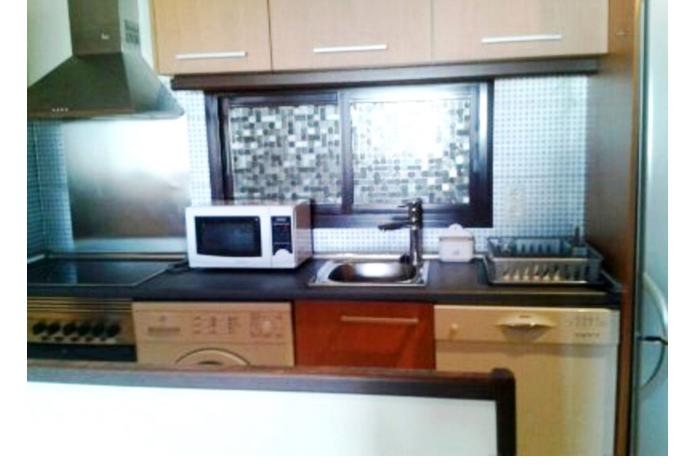

## Short Term Rental - Apartment - Estepona 450€ / Week

Estepona Apartment

2

1

130 m<sup>2</sup>

Luxurious apartment in urbanization Balcones del Mar, very bright, 100 meters from the central beach of La Rada, 2 minutes walk to the beach Prestigious urbanization with 24-hour security cameras, concierge, with 2 swimming pools, a large saltwater pool for adults and another for children, with free sunbeds and umbrellas, with changing rooms and toilets in community pools, sauna and gym. It has gardens, lawns, and children's area with swings, etc, All exterior with sea views, partial sea views from the entire house, centralized inverter air conditioning throughout the apartment, double glazing, armored door, with a very large terrace of 18 m 400 m from the historic center and the marina of Estepona 2 large bedrooms, double bedroom of 20 m. with 1.50 m bed and superior memory foam double mattress, bedroom 2 is double with 2 beds and desk, 2 built-in wardrobes, modern and new furniture 35 m living room with comfortable and new 3 + 2 seater sofas, with brand new 32-inch TV, modern kitchen furnished, equipped and complete with good brand appliances, washing machine, dishwasher, oven, vitro, microwave, fridge-freezer, and complete bathroom with big bathtub Individual and spacious garage space of 13 m, solarium with views of the entire city, the sea and even Africa and Gibraltar, Capacity up to 5 people Short-term conditions August: week  $\ 900$ , September week  $\ 550$  September fortnight at  $\ 995$  and full month at  $\ 1600$  October: week from  $\ 450$ 