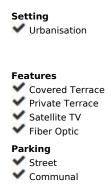

## Short Term Rental - Apartment - Calahonda 597€ / Week

Calahonda Apartment

2

2

80 m<sup>2</sup>

This property is registered under the Andalusian Tourist board under the DECREE 28/2016 law. Registration number – VFT/MA/27605. 2 bedroom, 2 bathroom very bright and spacious first floor south facing apartment. A beautiful free-form pool forms the centre-piece of this popular complex. Surrounded by lovely tropical gardens Antares is a much sought after destination and is visited year after year by happy returning holiday-makers. This first floor apartment (no lift) is spacious and sunny and from the terrace offers wonderful south facing views of the surrounding area and out over the Mediterranean. Air Conditioning and Heating is provided throughout. All Amenities are a pleasant fifteen minute walk away and there is a local bar "just around the corner". Great choice for all age groups. This property also offers complementary WIFI and a selection of European internet TV channels (including British freeview). Please note there is a combination of oven and microwave. A perfect choice! Normally the swimming pool on Antares is officially closed during the period - November 1st to April 30th. From May to October the pool is open when a lifeguard is present - times vary month to month. Due to Covid the follow opening times apply for 2021. 1 - 9 May Closed 10 - 31 May 11:00 - 18:00 1 - 13 June 10:00 -19:00 14 - 30 June 10:00 - 20:00 July & August 10:00 - 21:00 September 10:00 - 20:00 1 - 24 October 11:00 - 18:00 25 October Closed for the season As with all our holiday homes - this is a NON SMOKING property. The interior and terrace square metrages are estimates.