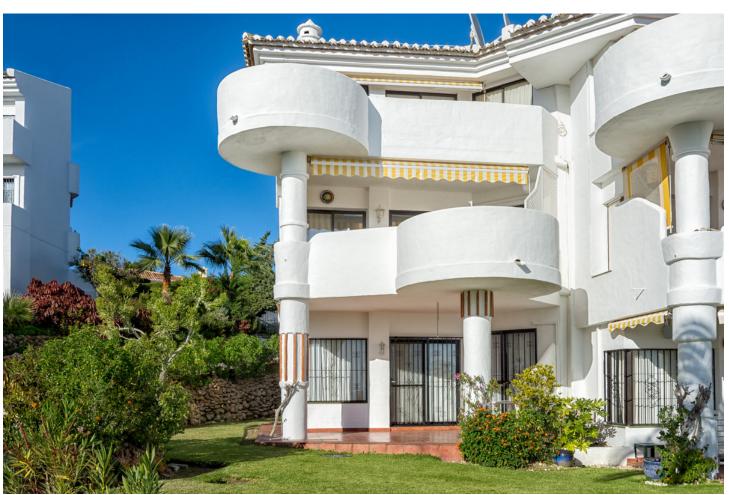

## Short Term Rental - Apartment - Calahonda 597€ / Week

Calahonda Apartment

2

2

80 m<sup>2</sup>

This property is registered under the Andalusian Tourist board under the DECREE 28/2016 law. Registration number – VFT/MA/27605. 2 bedroom, 2 bathroom very bright and spacious first floor south facing apartment. A beautiful free-form pool forms the centre-piece of this popular complex. Surrounded by lovely tropical gardens Antares is a much sought after destination and is visited year after year by happy returning holiday-makers. This first floor apartment (no lift) is spacious and sunny and from the terrace offers wonderful south facing views of the surrounding area and out over the Mediterranean. Air Conditioning and Heating is provided throughout. All Amenities are a pleasant fifteen minute walk away and there is a local bar "just around the corner". Great choice for all age groups. This property also offers complementary WIFI and a selection of European internet TV channels (including British freeview). Please note there is a combination of oven and microwave. A perfect choice! Normally the swimming pool on Antares is officially closed during the period - November 1st to April 30th. From May to October the pool is open when a lifeguard is present - times vary month to month. Due to Covid the follow opening times apply for 2021. 1 - 9 May Closed 10 - 31 May 11:00 - 18:00 1 - 13 June 10:00 -19:00 14 - 30 June 10:00 - 20:00 July & August 10:00 - 21:00 September 10:00 - 20:00 1 - 24 October 11:00 - 18:00 25 October Closed for the season As with all our holiday homes - this is a NON SMOKING property. The interior and terrace square metrages are estimates.