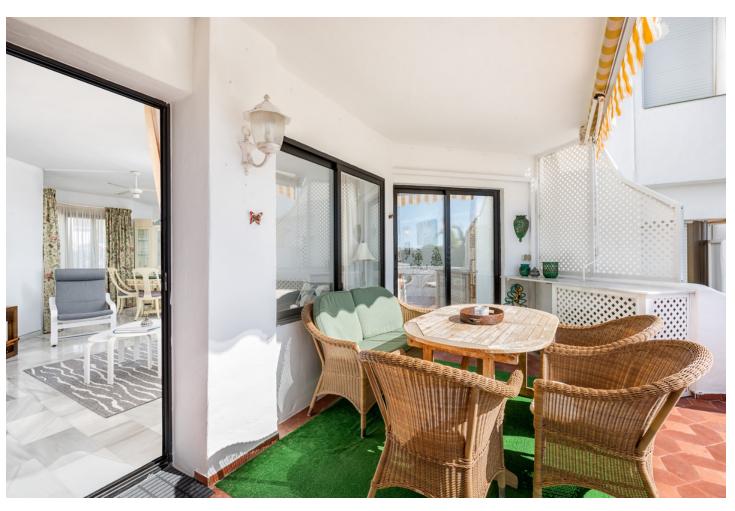

## Short Term Rental - Apartment - Calahonda 597€ / Week

Calahonda Apartment

2

2

80 m<sup>2</sup>

This property is registered under the Andalusian Tourist board under the DECREE 28/2016 law. Registration number – VFT/MA/27605. 2 bedroom, 2 bathroom very bright and spacious first floor south facing apartment. A beautiful free-form pool forms the centre-piece of this popular complex. Surrounded by lovely tropical gardens Antares is a much sought after destination and is visited year after year by happy returning holiday-makers. This first floor apartment (no lift) is spacious and sunny and from the terrace offers wonderful south facing views of the surrounding area and out over the Mediterranean. Air Conditioning and Heating is provided throughout. All Amenities are a pleasant fifteen minute walk away and there is a local bar "just around the corner". Great choice for all age groups. This property also offers complementary WIFI and a selection of European internet TV channels (including British freeview). Please note there is a combination of oven and microwave. A perfect choice! Normally the swimming pool on Antares is officially closed during the period - November 1st to April 30th. From May to October the pool is open when a lifeguard is present - times vary month to month. Due to Covid the follow opening times apply for 2021. 1 - 9 May Closed 10 - 31 May 11:00 - 18:00 1 - 13 June 10:00 -19:00 14 - 30 June 10:00 - 20:00 July & August 10:00 - 21:00 September 10:00 - 20:00 1 - 24 October 11:00 - 18:00 25 October Closed for the season As with all our holiday homes - this is a NON SMOKING property. The interior and terrace square metrages are estimates.