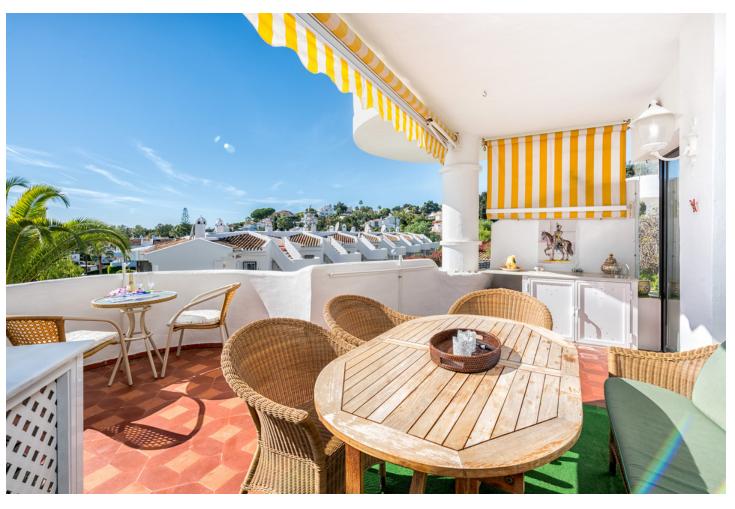

## Short Term Rental - Apartment - Calahonda 597€ / Week

Calahonda Apartment

2

2

80 m<sup>2</sup>

This property is registered under the Andalusian Tourist board under the DECREE 28/2016 law. Registration number – VFT/MA/27605. 2 bedroom, 2 bathroom very bright and spacious first floor south facing apartment. A beautiful free-form pool forms the centre-piece of this popular complex. Surrounded by lovely tropical gardens Antares is a much sought after destination and is visited year after year by happy returning holiday-makers. This first floor apartment (no lift) is spacious and sunny and from the terrace offers wonderful south facing views of the surrounding area and out over the Mediterranean. Air Conditioning and Heating is provided throughout. All Amenities are a pleasant fifteen minute walk away and there is a local bar "just around the corner". Great choice for all age groups. This property also offers complementary WIFI and a selection of European internet TV channels (including British freeview). Please note there is a combination of oven and microwave. A perfect choice! Normally the swimming pool on Antares is officially closed during the period - November 1st to April 30th. From May to October the pool is open when a lifeguard is present - times vary month to month. Due to Covid the follow opening times apply for 2021. 1 - 9 May Closed 10 - 31 May 11:00 - 18:00 1 - 13 June 10:00 -19:00 14 - 30 June 10:00 - 20:00 July & August 10:00 - 21:00 September 10:00 - 20:00 1 - 24 October 11:00 - 18:00 25 October Closed for the season As with all our holiday homes - this is a NON SMOKING property. The interior and terrace square metrages are estimates.