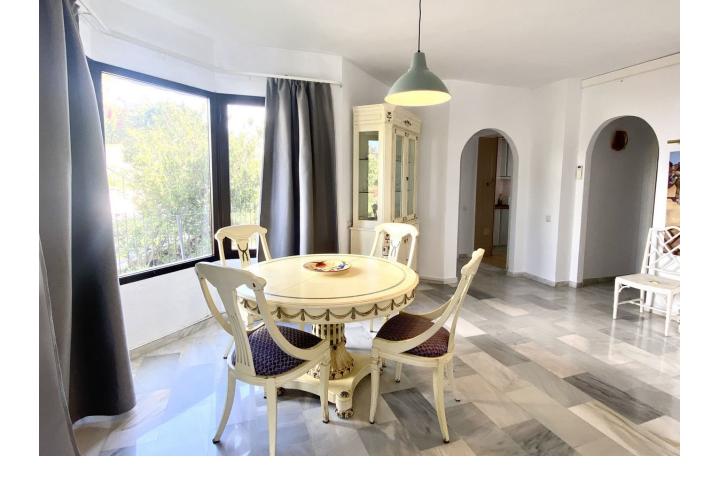

## Short Term Rental - Apartment - Calahonda 597€ / Week

Calahonda Apartment

2

2

80 m<sup>2</sup>

This property is registered under the Andalusian Tourist board under the DECREE 28/2016 law. Registration number – VFT/MA/27605. 2 bedroom, 2 bathroom very bright and spacious first floor south facing apartment. A beautiful free-form pool forms the centre-piece of this popular complex. Surrounded by lovely tropical gardens Antares is a much sought after destination and is visited year after year by happy returning holiday-makers. This first floor apartment (no lift) is spacious and sunny and from the terrace offers wonderful south facing views of the surrounding area and out over the Mediterranean. Air Conditioning and Heating is provided throughout. All Amenities are a pleasant fifteen minute walk away and there is a local bar "just around the corner". Great choice for all age groups. This property also offers complementary WIFI and a selection of European internet TV channels (including British freeview). Please note there is a combination of oven and microwave. A perfect choice! Normally the swimming pool on Antares is officially closed during the period - November 1st to April 30th. From May to October the pool is open when a lifeguard is present - times vary month to month. Due to Covid the follow opening times apply for 2021. 1 - 9 May Closed 10 - 31 May 11:00 - 18:00 1 - 13 June 10:00 -19:00 14 - 30 June 10:00 - 20:00 July & August 10:00 - 21:00 September 10:00 - 20:00 1 - 24 October 11:00 - 18:00 25 October Closed for the season As with all our holiday homes - this is a NON SMOKING property. The interior and terrace square metrages are estimates.