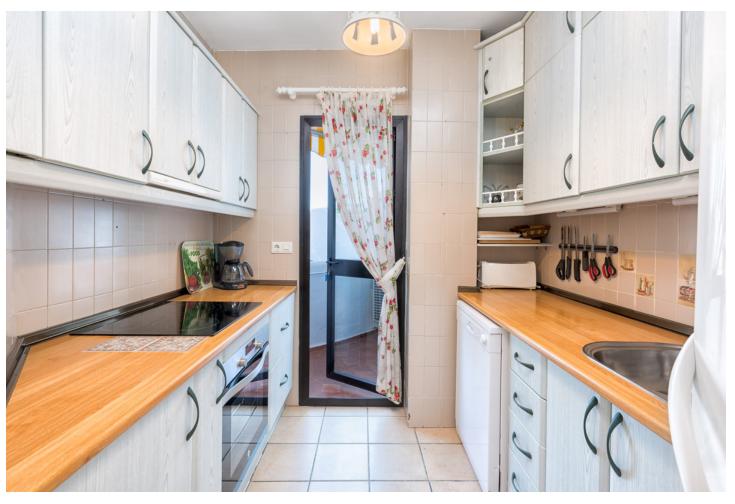

## Short Term Rental - Apartment - Calahonda 597€ / Week

Calahonda Apartment

2

2

80 m<sup>2</sup>

This property is registered under the Andalusian Tourist board under the DECREE 28/2016 law. Registration number – VFT/MA/27605. 2 bedroom, 2 bathroom very bright and spacious first floor south facing apartment. A beautiful free-form pool forms the centre-piece of this popular complex. Surrounded by lovely tropical gardens Antares is a much sought after destination and is visited year after year by happy returning holiday-makers. This first floor apartment (no lift) is spacious and sunny and from the terrace offers wonderful south facing views of the surrounding area and out over the Mediterranean. Air Conditioning and Heating is provided throughout. All Amenities are a pleasant fifteen minute walk away and there is a local bar "just around the corner". Great choice for all age groups. This property also offers complementary WIFI and a selection of European internet TV channels (including British freeview). Please note there is a combination of oven and microwave. A perfect choice! Normally the swimming pool on Antares is officially closed during the period - November 1st to April 30th. From May to October the pool is open when a lifeguard is present - times vary month to month. Due to Covid the follow opening times apply for 2021. 1 - 9 May Closed 10 - 31 May 11:00 - 18:00 1 - 13 June 10:00 -19:00 14 - 30 June 10:00 - 20:00 July & August 10:00 - 21:00 September 10:00 - 20:00 1 - 24 October 11:00 - 18:00 25 October Closed for the season As with all our holiday homes - this is a NON SMOKING property. The interior and terrace square metrages are estimates.