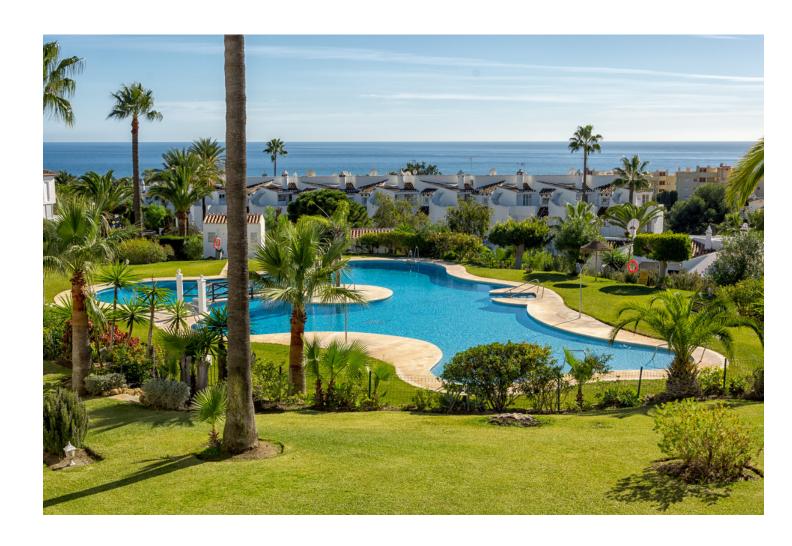

## Short Term Rental - Apartment - Calahonda 597€ / Week

Calahonda Apartment

2

2

80 m<sup>2</sup>

This property is registered under the Andalusian Tourist board under the DECREE 28/2016 law. Registration number – VFT/MA/27605. 2 bedroom, 2 bathroom very bright and spacious first floor south facing apartment. A beautiful free-form pool forms the centre-piece of this popular complex. Surrounded by lovely tropical gardens Antares is a much sought after destination and is visited year after year by happy returning holiday-makers. This first floor apartment (no lift) is spacious and sunny and from the terrace offers wonderful south facing views of the surrounding area and out over the Mediterranean. Air Conditioning and Heating is provided throughout. All Amenities are a pleasant fifteen minute walk away and there is a local bar "just around the corner". Great choice for all age groups. This property also offers complementary WIFI and a selection of European internet TV channels (including British freeview). Please note there is a combination of oven and microwave. A perfect choice! Normally the swimming pool on Antares is officially closed during the period - November 1st to April 30th. From May to October the pool is open when a lifeguard is present - times vary month to month. Due to Covid the follow opening times apply for 2021. 1 - 9 May Closed 10 - 31 May 11:00 - 18:00 1 - 13 June 10:00 -19:00 14 - 30 June 10:00 - 20:00 July & August 10:00 - 21:00 September 10:00 - 20:00 1 - 24 October 11:00 - 18:00 25 October Closed for the season As with all our holiday homes - this is a NON SMOKING property. The interior and terrace square metrages are estimates.