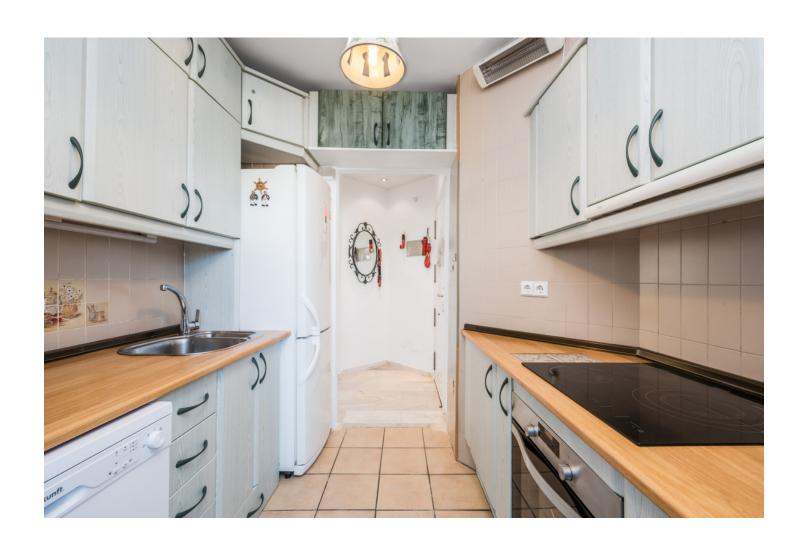

## Short Term Rental - Apartment - Calahonda 597€ / Week

Calahonda Apartment

2

2

80 m<sup>2</sup>

This property is registered under the Andalusian Tourist board under the DECREE 28/2016 law. Registration number – VFT/MA/27605. 2 bedroom, 2 bathroom very bright and spacious first floor south facing apartment. A beautiful free-form pool forms the centre-piece of this popular complex. Surrounded by lovely tropical gardens Antares is a much sought after destination and is visited year after year by happy returning holiday-makers. This first floor apartment (no lift) is spacious and sunny and from the terrace offers wonderful south facing views of the surrounding area and out over the Mediterranean. Air Conditioning and Heating is provided throughout. All Amenities are a pleasant fifteen minute walk away and there is a local bar "just around the corner". Great choice for all age groups. This property also offers complementary WIFI and a selection of European internet TV channels (including British freeview). Please note there is a combination of oven and microwave. A perfect choice! Normally the swimming pool on Antares is officially closed during the period - November 1st to April 30th. From May to October the pool is open when a lifeguard is present - times vary month to month. Due to Covid the follow opening times apply for 2021. 1 - 9 May Closed 10 - 31 May 11:00 - 18:00 1 - 13 June 10:00 -19:00 14 - 30 June 10:00 - 20:00 July & August 10:00 - 21:00 September 10:00 - 20:00 1 - 24 October 11:00 - 18:00 25 October Closed for the season As with all our holiday homes - this is a NON SMOKING property. The interior and terrace square metrages are estimates.