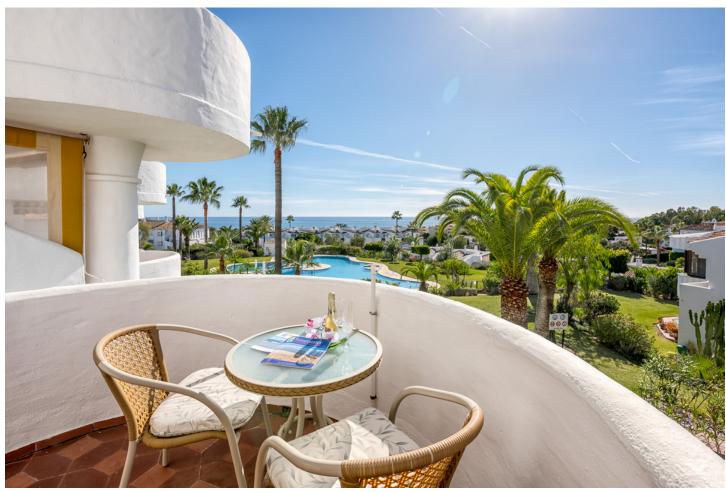

## Short Term Rental - Apartment - Calahonda 597€ / Week

Calahonda Apartment

2

2

80 m<sup>2</sup>

This property is registered under the Andalusian Tourist board under the DECREE 28/2016 law. Registration number – VFT/MA/27605. 2 bedroom, 2 bathroom very bright and spacious first floor south facing apartment. A beautiful free-form pool forms the centre-piece of this popular complex. Surrounded by lovely tropical gardens Antares is a much sought after destination and is visited year after year by happy returning holiday-makers. This first floor apartment (no lift) is spacious and sunny and from the terrace offers wonderful south facing views of the surrounding area and out over the Mediterranean. Air Conditioning and Heating is provided throughout. All Amenities are a pleasant fifteen minute walk away and there is a local bar "just around the corner". Great choice for all age groups. This property also offers complementary WIFI and a selection of European internet TV channels (including British freeview). Please note there is a combination of oven and microwave. A perfect choice! Normally the swimming pool on Antares is officially closed during the period - November 1st to April 30th. From May to October the pool is open when a lifeguard is present - times vary month to month. Due to Covid the follow opening times apply for 2021. 1 - 9 May Closed 10 - 31 May 11:00 - 18:00 1 - 13 June 10:00 -19:00 14 - 30 June 10:00 - 20:00 July & August 10:00 - 21:00 September 10:00 - 20:00 1 - 24 October 11:00 - 18:00 25 October Closed for the season As with all our holiday homes - this is a NON SMOKING property. The interior and terrace square metrages are estimates.