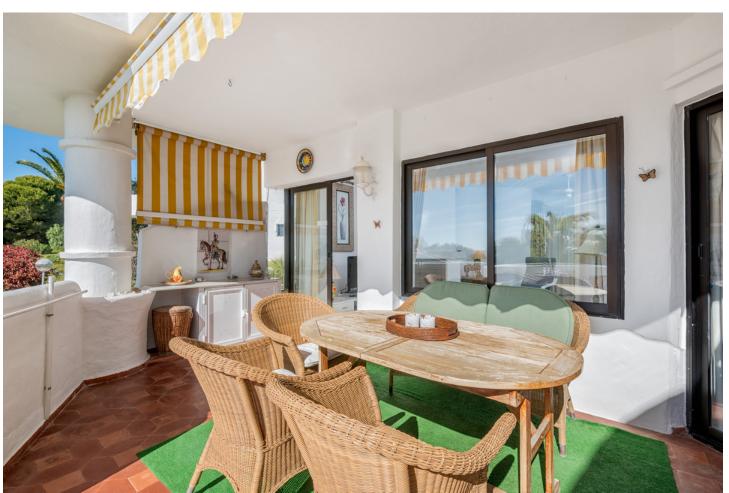

## Short Term Rental - Apartment - Calahonda 597€ / Week

Calahonda Apartment

2

2

80 m<sup>2</sup>

This property is registered under the Andalusian Tourist board under the DECREE 28/2016 law. Registration number – VFT/MA/27605. 2 bedroom, 2 bathroom very bright and spacious first floor south facing apartment. A beautiful free-form pool forms the centre-piece of this popular complex. Surrounded by lovely tropical gardens Antares is a much sought after destination and is visited year after year by happy returning holiday-makers. This first floor apartment (no lift) is spacious and sunny and from the terrace offers wonderful south facing views of the surrounding area and out over the Mediterranean. Air Conditioning and Heating is provided throughout. All Amenities are a pleasant fifteen minute walk away and there is a local bar "just around the corner". Great choice for all age groups. This property also offers complementary WIFI and a selection of European internet TV channels (including British freeview). Please note there is a combination of oven and microwave. A perfect choice! Normally the swimming pool on Antares is officially closed during the period - November 1st to April 30th. From May to October the pool is open when a lifeguard is present - times vary month to month. Due to Covid the follow opening times apply for 2021. 1 - 9 May Closed 10 - 31 May 11:00 - 18:00 1 - 13 June 10:00 -19:00 14 - 30 June 10:00 - 20:00 July & August 10:00 - 21:00 September 10:00 - 20:00 1 - 24 October 11:00 - 18:00 25 October Closed for the season As with all our holiday homes - this is a NON SMOKING property. The interior and terrace square metrages are estimates.