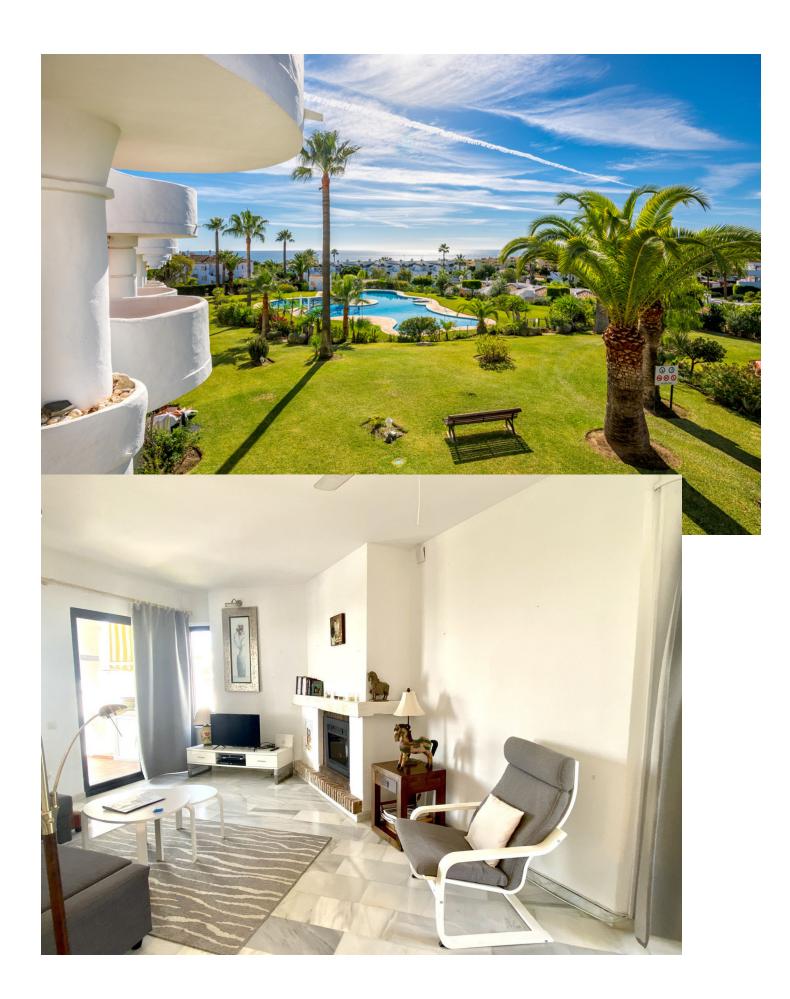

## Short Term Rental - Apartment - Calahonda 597€ / Week

Calahonda Apartment

2

2

80 m<sup>2</sup>

This property is registered under the Andalusian Tourist board under the DECREE 28/2016 law. Registration number – VFT/MA/27605. 2 bedroom, 2 bathroom very bright and spacious first floor south facing apartment. A beautiful free-form pool forms the centre-piece of this popular complex. Surrounded by lovely tropical gardens Antares is a much sought after destination and is visited year after year by happy returning holiday-makers. This first floor apartment (no lift) is spacious and sunny and from the terrace offers wonderful south facing views of the surrounding area and out over the Mediterranean. Air Conditioning and Heating is provided throughout. All Amenities are a pleasant fifteen minute walk away and there is a local bar "just around the corner". Great choice for all age groups. This property also offers complementary WIFI and a selection of European internet TV channels (including British freeview). Please note there is a combination of oven and microwave. A perfect choice! Normally the swimming pool on Antares is officially closed during the period - November 1st to April 30th. From May to October the pool is open when a lifeguard is present - times vary month to month. Due to Covid the follow opening times apply for 2021. 1 - 9 May Closed 10 - 31 May 11:00 - 18:00 1 - 13 June 10:00 -19:00 14 - 30 June 10:00 - 20:00 July & August 10:00 - 21:00 September 10:00 - 20:00 1 - 24 October 11:00 - 18:00 25 October Closed for the season As with all our holiday homes - this is a NON SMOKING property. The interior and terrace square metrages are estimates.