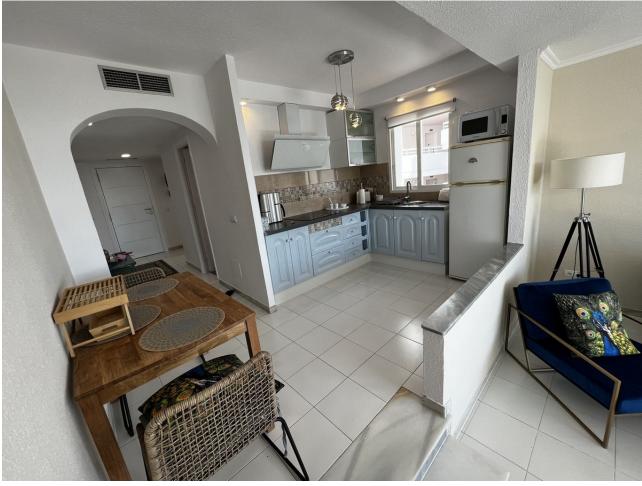

## Miraflores Apartment

A cozy apartment overlooking Gibraltar in Miraflores, a popular neighborhood in Mijas Costa. The apartment is 800 meters walk from the sea. Nearby you'll find restaurants, supermarkets, pharmacies and popular beach bars. The apartment can accommodate up to four people, as it has one bedroom and a sofa bed in the living room. It has a very modern and stylish interior, one bathroom and a spacious living room with a kitchen. From the living room you'll have access to the terrace with a beautiful view of the sea and Gibraltar. The apartment is located in the closed community Rancho A, which is very nice and well-maintained. There are a swimming pool and a bar, just a few steps outside of the apartment. The flat is located in a very quiet neighbourhood, yet it is within walking distance to all necessary amenities. The nearest grocery stores within walking distance are "Miraflores Supermarket" and "Supercor Riviera del Sol" and you'll find plenty of other stores and restaurants along the way. On hot and sunny days, you'll find the beach "Playa de la Butibamba" within a 10-minute walk from the apartment. Along the coast in la Cala de Mijas, there are wooden paths, passing beaches and bars, ideal for long walks whilst enjoying the sun and sea. The path "Senda Litoral Mijas" is located in three different zones along the coast of la Cala de Mijas, and offers the perfect way for an active relaxation after a day full of adventures. The airport in Malaga is a 30-minute drive away. VFT/MA/63749

Kitchen ✓ Fully Fitted

Category Moliday Homes Climate Control Air Conditioning Hot A/C Cold A/C

Garden Communal