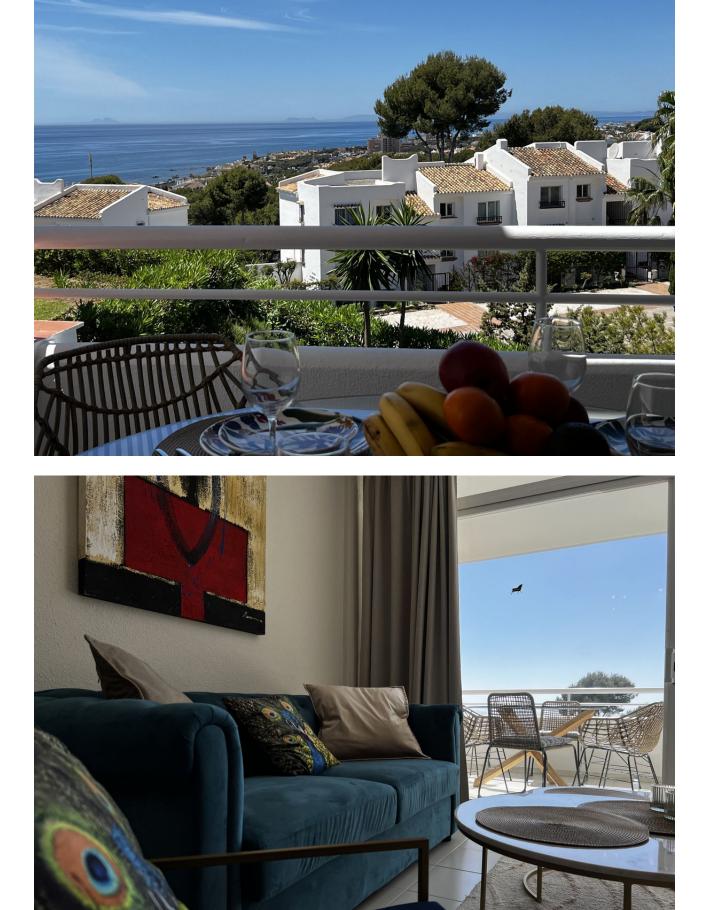

## Miraflores Apartment

A cozy apartment overlooking Gibraltar in Miraflores, a popular neighborhood in Mijas Costa. The apartment is 800 meters walk from the sea. Nearby you'll find restaurants, supermarkets, pharmacies and popular beach bars. The apartment can accommodate up to four people, as it has one bedroom and a sofa bed in the living room. It has a very modern and stylish interior, one bathroom and a spacious living room with a kitchen. From the living room you'll have access to the terrace with a beautiful view of the sea and Gibraltar. The apartment is located in the closed community Rancho A, which is very nice and well-maintained. There are a swimming pool and a bar, just a few steps outside of the apartment. The flat is located in a very quiet neighbourhood, yet it is within walking distance to all necessary amenities. The nearest grocery stores within walking distance are "Miraflores Supermarket" and "Supercor Riviera del Sol" and you'll find plenty of other stores and restaurants along the way. On hot and sunny days, you'll find the beach "Playa de la Butibamba" within a 10-minute walk from the apartment. Along the coast in la Cala de Mijas, there are wooden paths, passing beaches and bars, ideal for long walks whilst enjoying the sun and sea. The path "Senda Litoral Mijas" is located in three different zones along the coast of la Cala de Mijas, and offers the perfect way for an active relaxation after a day full of adventures. The airport in Malaga is a 30-minute drive away. VFT/MA/63749

## Setting

Close To Golf Close To Shops Close To Sea Urbanisation

Views Sea Mountain Garden

Security Gated Complex Condition Recently Renovated

Features Private Terrace Satellite TV WiFi Parking Street Pool Communal