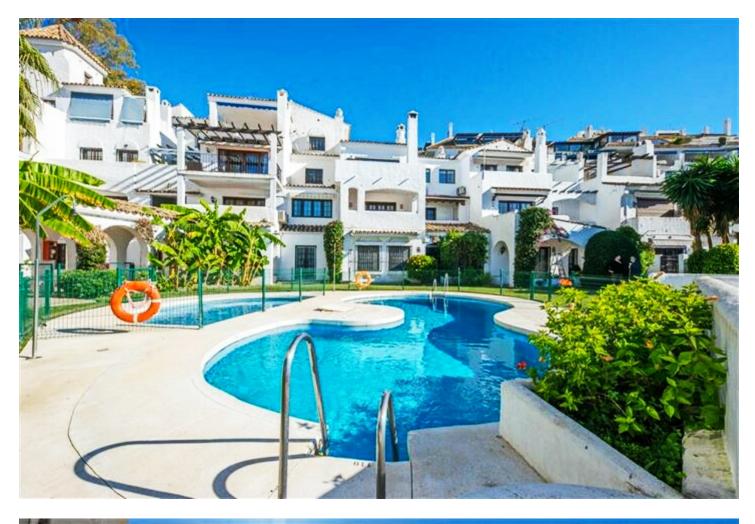

## Puerto Banús Apartment

Large apartment in Villa Marina Puerto Banus. The property offers spacious lounge/dining with fire place, open plan new kitchen , direct access to a south faced terrace with pool view, master bedroom with en suite bathroom and two guest bedrooms with bathroom. Communal parking. Closed complex just a few minutes' walk to the beach and all kind of amenities.

Security Gated Complex Pool Communal

Furniture Fully Furnished

Parking Communal