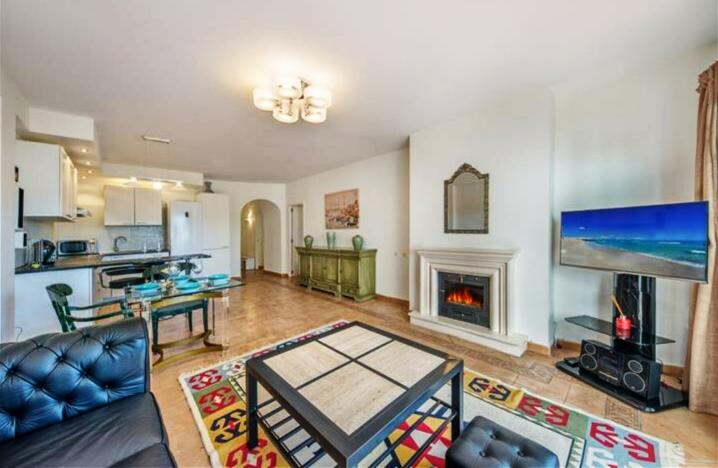

## Puerto Banús Apartment

Large apartment in Villa Marina Puerto Banus. The property offers spacious lounge/dining with fire place, open plan new kitchen , direct access to a south faced terrace with pool view, master bedroom with en suite bathroom and two guest bedrooms with bathroom. Communal parking. Closed complex just a few minutes' walk to the beach and all kind of amenities.

## Climate Control

Air Conditioning Pre Installed A/C Fireplace

Kitchen Fully Fitted

Category Beachfront Orientation South West

Views Garden Pool

Garden Communal Condition Good Recently Renovated

Features Covered Terrace Private Terrace Marble Flooring