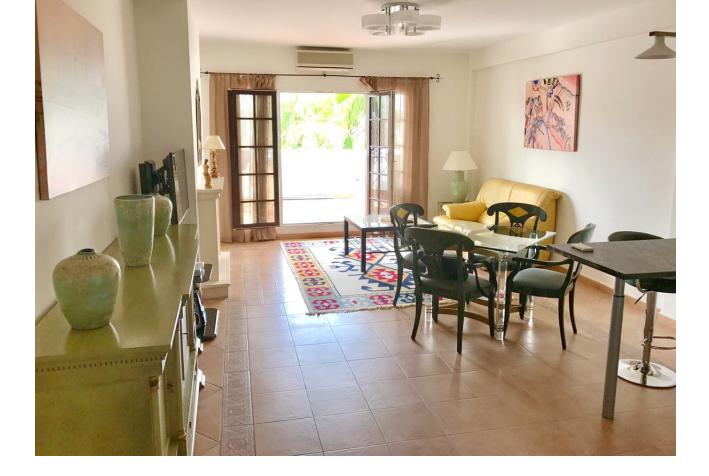

## Puerto Banús Apartment

Large apartment in Villa Marina Puerto Banus. The property offers spacious lounge/dining with fire place, open plan new kitchen , direct access to a south faced terrace with pool view, master bedroom with en suite bathroom and two guest bedrooms with bathroom. Communal parking. Closed complex just a few minutes' walk to the beach and all kind of amenities.