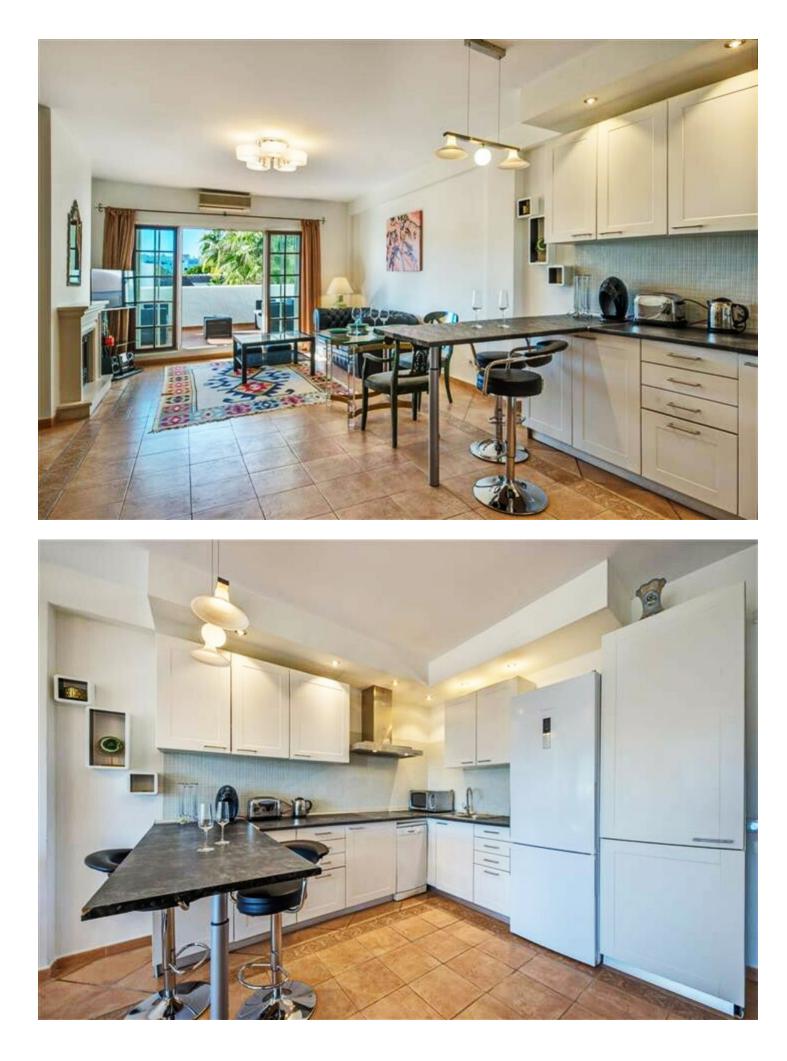

## Puerto Banús Apartment

Large apartment in Villa Marina Puerto Banus. The property offers spacious lounge/dining with fire place, open plan new kitchen , direct access to a south faced terrace with pool view, master bedroom with en suite bathroom and two guest bedrooms with bathroom. Communal parking. Closed complex just a few minutes' walk to the beach and all kind of amenities.

## Climate Control

Air Conditioning Pre Installed A/C Fireplace

Kitchen Fully Fitted

Category Beachfront Orientation South West

Views Garden Pool

Garden Communal Condition Good Recently Renovated

Features Covered Terrace Private Terrace Marble Flooring