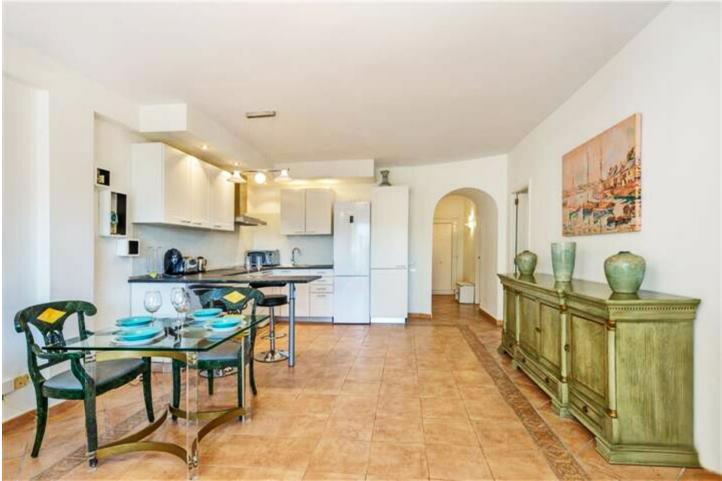

## Puerto Banús Apartment

Large apartment in Villa Marina Puerto Banus. The property offers spacious lounge/dining with fire place, open plan new kitchen , direct access to a south faced terrace with pool view, master bedroom with en suite bathroom and two guest bedrooms with bathroom. Communal parking. Closed complex just a few minutes' walk to the beach and all kind of amenities.

## Climate Control

Air Conditioning Pre Installed A/C Fireplace

Kitchen Fully Fitted

Category Beachfront Orientation South West

Views Garden Pool

Garden Communal Condition Good Recently Renovated

Features Covered Terrace Private Terrace Marble Flooring