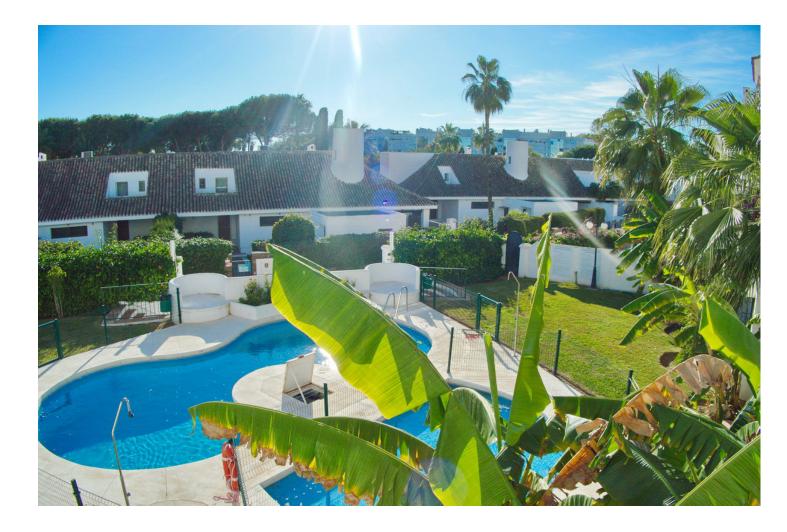

## Puerto Banús Apartment

Large apartment in Villa Marina Puerto Banus. The property offers spacious lounge/dining with fire place, open plan new kitchen , direct access to a south faced terrace with pool view, master bedroom with en suite bathroom and two guest bedrooms with bathroom. Communal parking. Closed complex just a few minutes' walk to the beach and all kind of amenities.

## Setting

Beachside Close To Shops

✔ Close To Sea

Close To Schools Close To Marina

## Climate Control

Air Conditioning Pre Installed A/C Fireplace

Kitchen Fully Fitted

Category Beachfront Orientation South West

Views Garden Pool

Garden Communal Condition Good Recently Renovated

Features Covered Terrace Private Terrace Marble Flooring