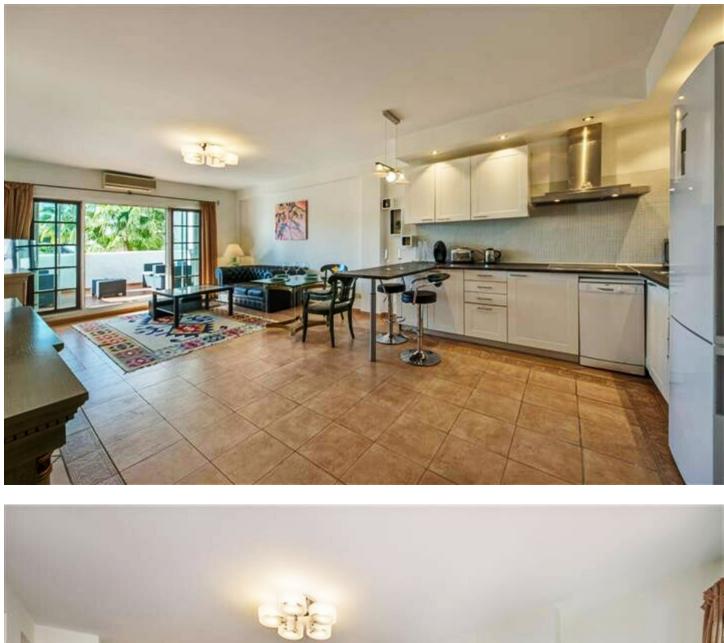

## Puerto Banús Apartment

Large apartment in Villa Marina Puerto Banus. The property offers spacious lounge/dining with fire place, open plan new kitchen , direct access to a south faced terrace with pool view, master bedroom with en suite bathroom and two guest bedrooms with bathroom. Communal parking. Closed complex just a few minutes' walk to the beach and all kind of amenities.

## Climate Control

Air Conditioning Pre Installed A/C Fireplace

Kitchen Fully Fitted

Category Beachfront Orientation South West

Views Garden Pool

Garden Communal Condition Good Recently Renovated

Features Covered Terrace Private Terrace Marble Flooring