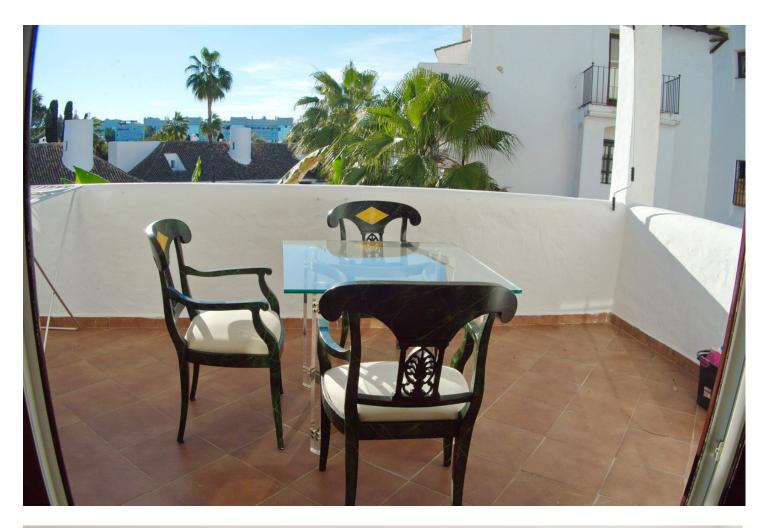

## Puerto Banús Apartment

Large apartment in Villa Marina Puerto Banus. The property offers spacious lounge/dining with fire place, open plan new kitchen , direct access to a south faced terrace with pool view, master bedroom with en suite bathroom and two guest bedrooms with bathroom. Communal parking. Closed complex just a few minutes' walk to the beach and all kind of amenities.

## Climate Control

Air Conditioning Pre Installed A/C Fireplace

Kitchen Fully Fitted

Category Beachfront Orientation South West

Views Garden Pool

Garden Communal Condition Good Recently Renovated

Features Covered Terrace Private Terrace Marble Flooring