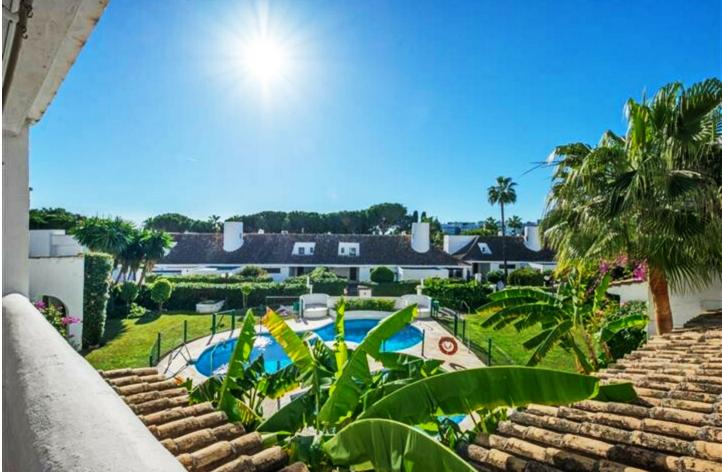

## Puerto Banús Apartment

Large apartment in Villa Marina Puerto Banus. The property offers spacious lounge/dining with fire place, open plan new kitchen , direct access to a south faced terrace with pool view, master bedroom with en suite bathroom and two guest bedrooms with bathroom. Communal parking. Closed complex just a few minutes' walk to the beach and all kind of amenities.

## Setting

Beachside Close To Shops

✔ Close To Sea

Close To Schools Close To Marina

## Climate Control

Air Conditioning Pre Installed A/C Fireplace

Kitchen Fully Fitted

Category Beachfront Orientation South West

Views Garden Pool

Garden Communal Condition Good Recently Renovated

Features Covered Terrace Private Terrace Marble Flooring