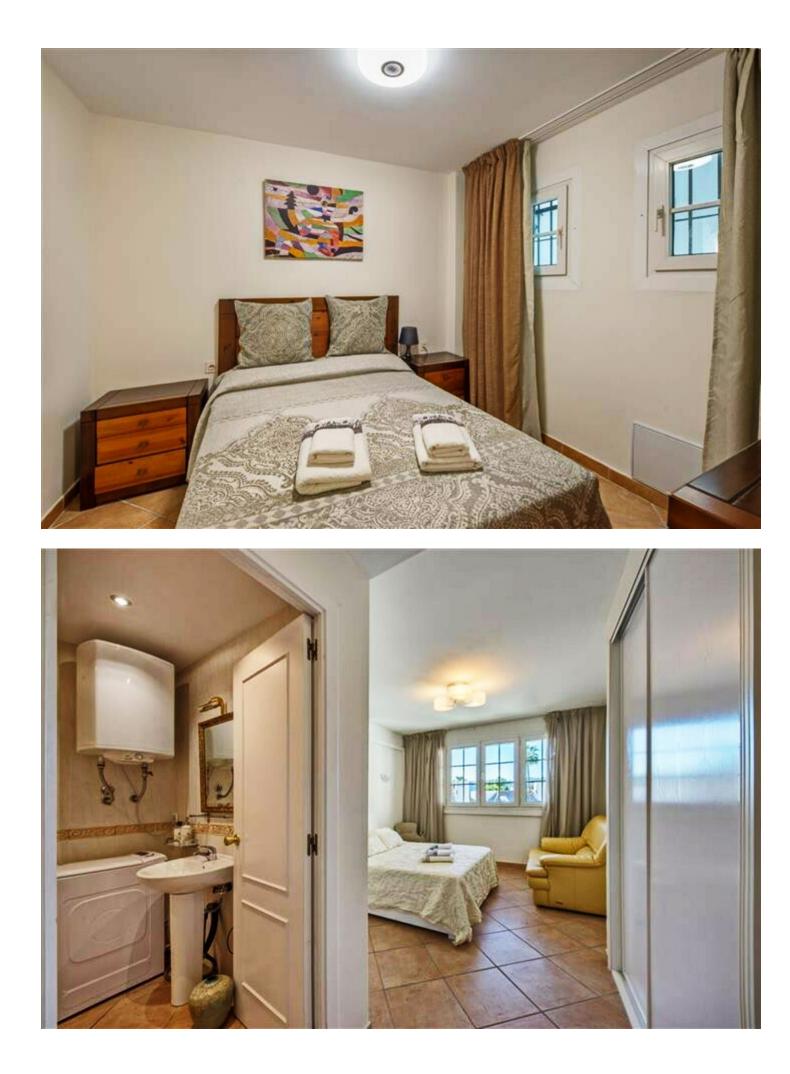

## Puerto Banús Apartment

Large apartment in Villa Marina Puerto Banus. The property offers spacious lounge/dining with fire place, open plan new kitchen , direct access to a south faced terrace with pool view, master bedroom with en suite bathroom and two guest bedrooms with bathroom. Communal parking. Closed complex just a few minutes' walk to the beach and all kind of amenities.