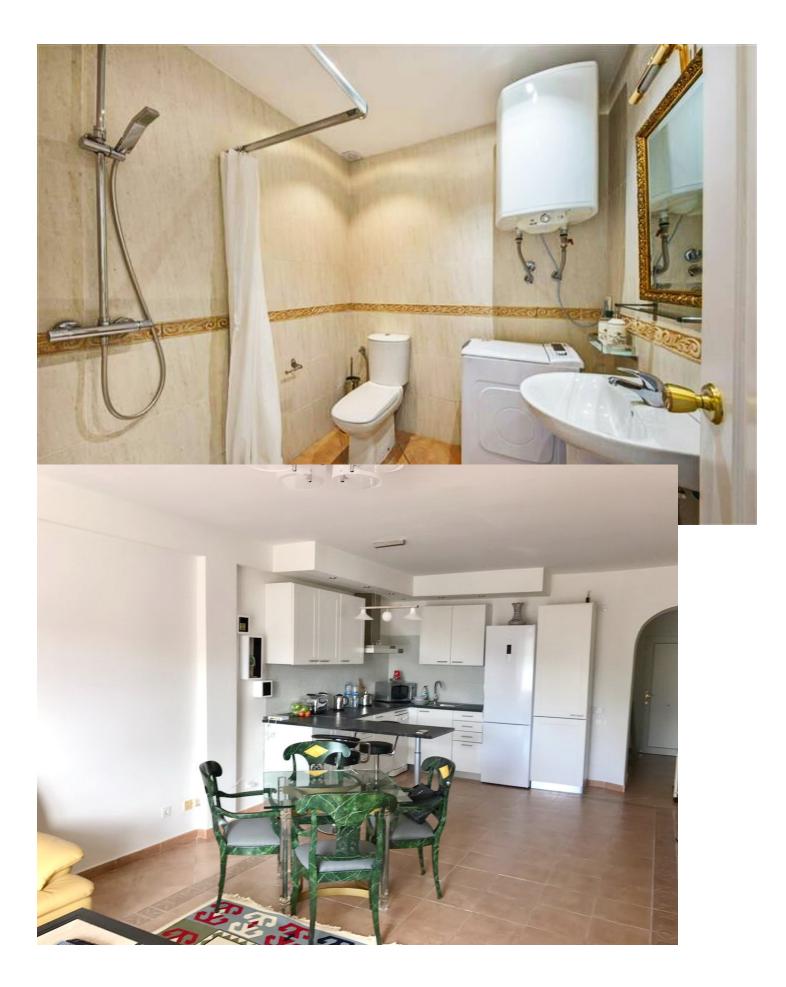

## Puerto Banús Apartment

Large apartment in Villa Marina Puerto Banus. The property offers spacious lounge/dining with fire place, open plan new kitchen , direct access to a south faced terrace with pool view, master bedroom with en suite bathroom and two guest bedrooms with bathroom. Communal parking. Closed complex just a few minutes' walk to the beach and all kind of amenities.