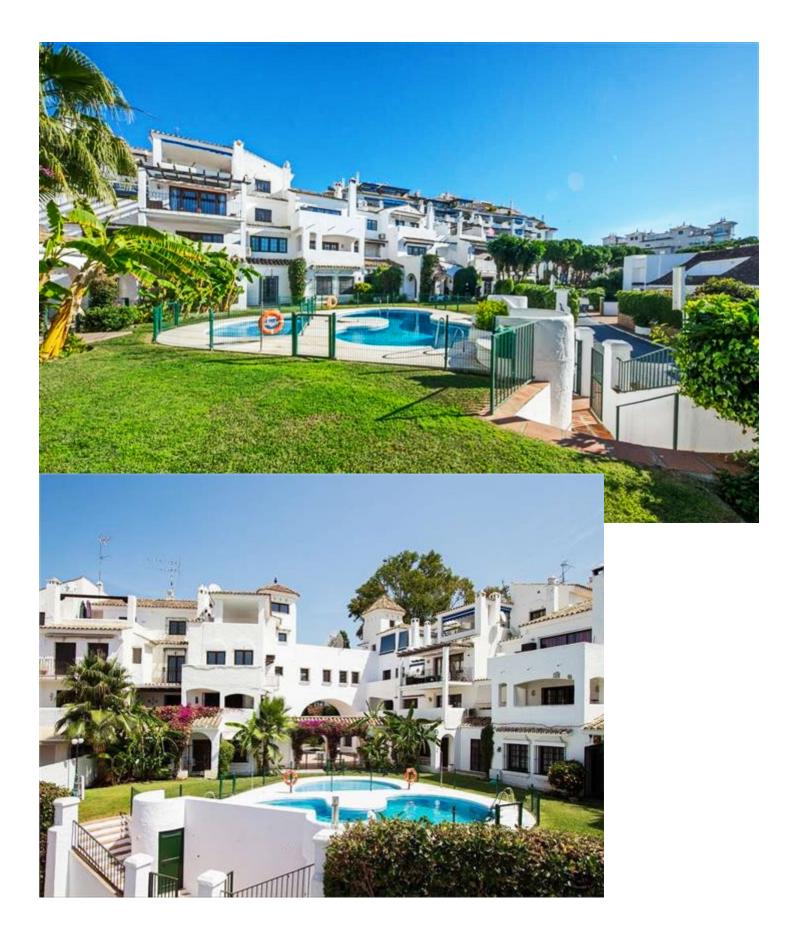

## Puerto Banús Apartment

Large apartment in Villa Marina Puerto Banus. The property offers spacious lounge/dining with fire place, open plan new kitchen , direct access to a south faced terrace with pool view, master bedroom with en suite bathroom and two guest bedrooms with bathroom. Communal parking. Closed complex just a few minutes' walk to the beach and all kind of amenities.

## Setting

Beachside Close To Shops

✔ Close To Sea

Close To Schools Close To Marina

## Climate Control

Air Conditioning Pre Installed A/C Fireplace

Kitchen Fully Fitted

Category Beachfront Orientation South West

Views Garden Pool

Garden Communal Condition Good Recently Renovated

Features Covered Terrace Private Terrace Marble Flooring

Security Gated Complex Pool Communal

Furniture Fully Furnished

Parking Communal