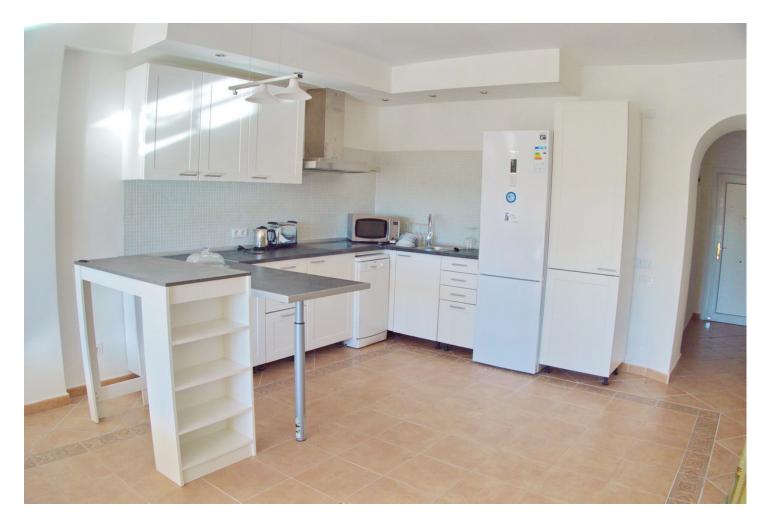

## Puerto Banús Apartment

Large apartment in Villa Marina Puerto Banus. The property offers spacious lounge/dining with fire place, open plan new kitchen , direct access to a south faced terrace with pool view, master bedroom with en suite bathroom and two guest bedrooms with bathroom. Communal parking. Closed complex just a few minutes' walk to the beach and all kind of amenities.

## Climate Control

Air Conditioning Pre Installed A/C Fireplace

Kitchen Fully Fitted

Category Beachfront Orientation South West

Views Garden Pool

Garden Communal Condition Good Recently Renovated

Features Covered Terrace Private Terrace Marble Flooring