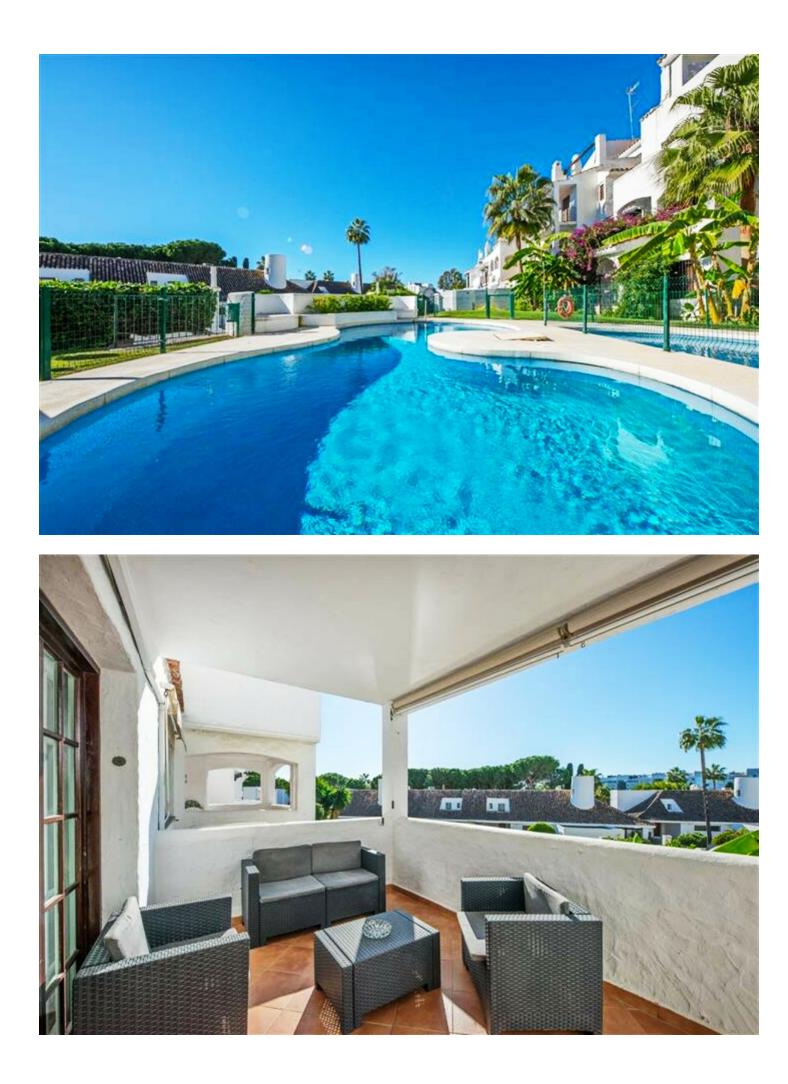

## Puerto Banús Apartment

Large apartment in Villa Marina Puerto Banus. The property offers spacious lounge/dining with fire place, open plan new kitchen , direct access to a south faced terrace with pool view, master bedroom with en suite bathroom and two guest bedrooms with bathroom. Communal parking. Closed complex just a few minutes' walk to the beach and all kind of amenities.

## Climate Control

Air Conditioning Pre Installed A/C Fireplace

Kitchen Fully Fitted

Category Beachfront Orientation South West

Views Garden Pool

Garden Communal Condition Good Recently Renovated

Features Covered Terrace Private Terrace Marble Flooring

Security Gated Complex Pool Communal

Furniture Fully Furnished

Parking Communal