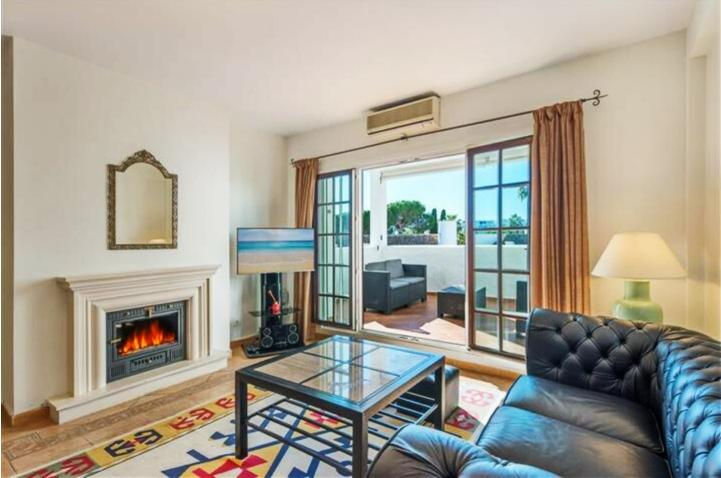

## Puerto Banús Apartment

Large apartment in Villa Marina Puerto Banus. The property offers spacious lounge/dining with fire place, open plan new kitchen , direct access to a south faced terrace with pool view, master bedroom with en suite bathroom and two guest bedrooms with bathroom. Communal parking. Closed complex just a few minutes' walk to the beach and all kind of amenities.

## Climate Control

Air Conditioning Pre Installed A/C Fireplace

Kitchen Fully Fitted

Category Beachfront Orientation South West

Views Garden Pool

Garden Communal Condition Good Recently Renovated

Features Covered Terrace Private Terrace Marble Flooring