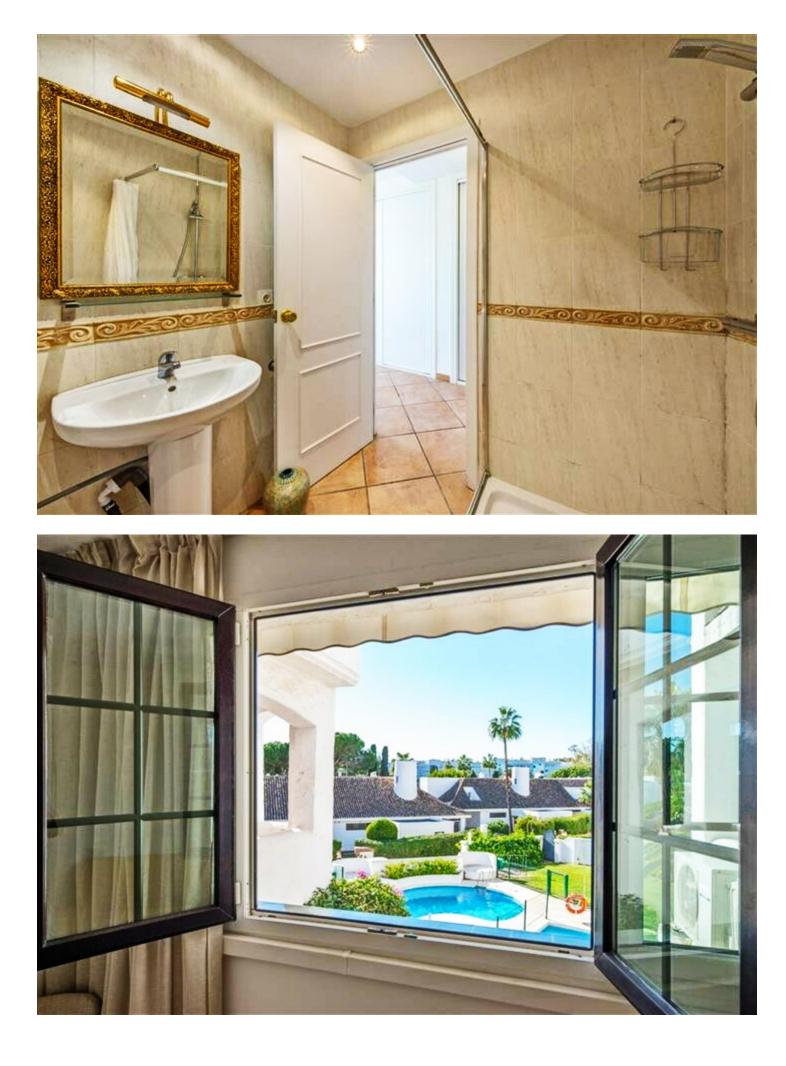

## Puerto Banús Apartment

Large apartment in Villa Marina Puerto Banus. The property offers spacious lounge/dining with fire place, open plan new kitchen , direct access to a south faced terrace with pool view, master bedroom with en suite bathroom and two guest bedrooms with bathroom. Communal parking. Closed complex just a few minutes' walk to the beach and all kind of amenities.