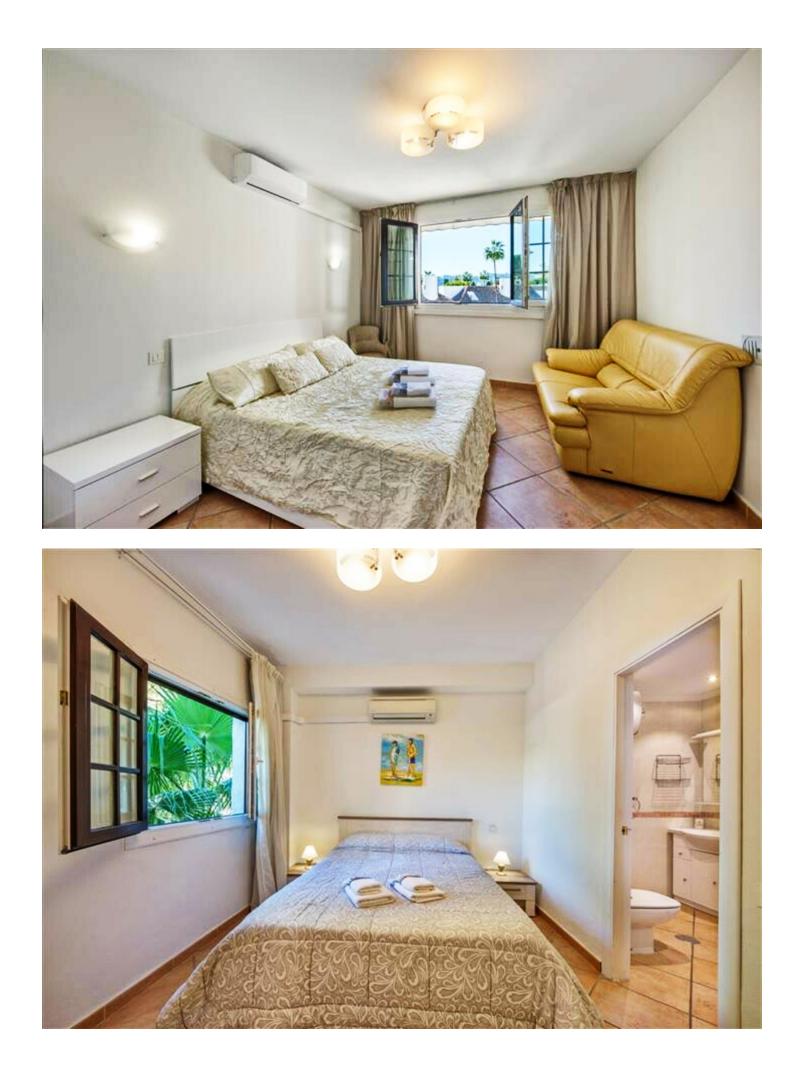

## Puerto Banús Apartment

Large apartment in Villa Marina Puerto Banus. The property offers spacious lounge/dining with fire place, open plan new kitchen , direct access to a south faced terrace with pool view, master bedroom with en suite bathroom and two guest bedrooms with bathroom. Communal parking. Closed complex just a few minutes' walk to the beach and all kind of amenities.