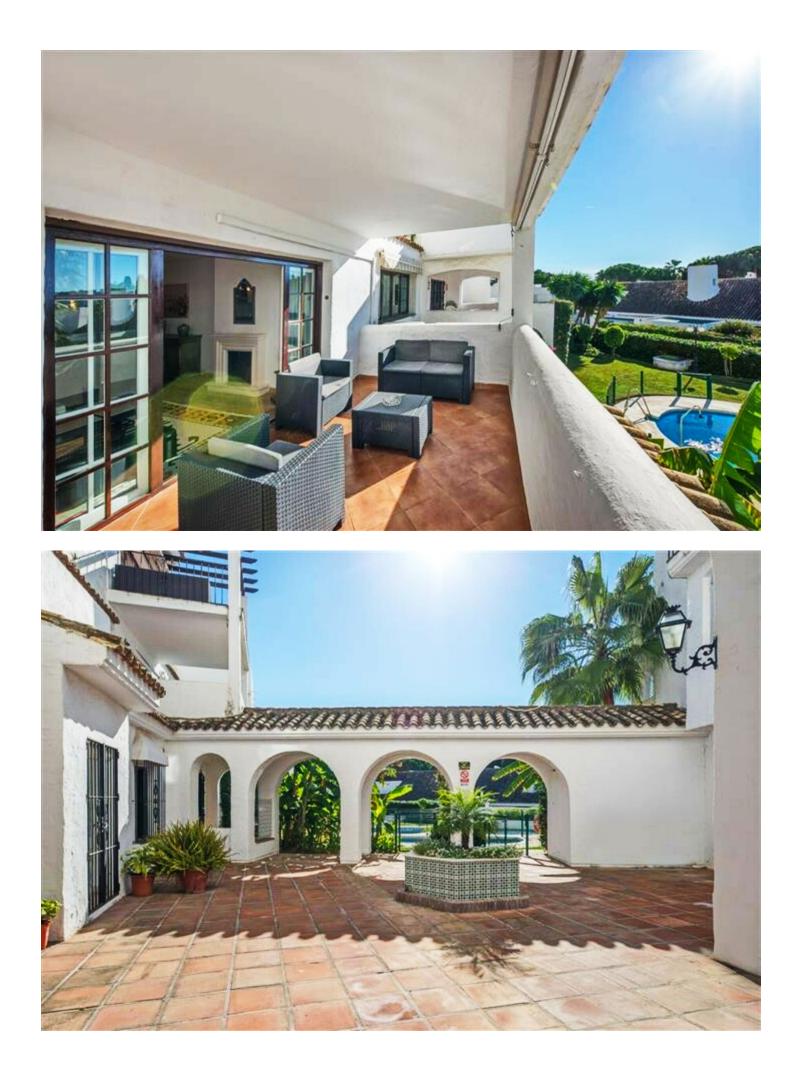

## Puerto Banús Apartment

Large apartment in Villa Marina Puerto Banus. The property offers spacious lounge/dining with fire place, open plan new kitchen , direct access to a south faced terrace with pool view, master bedroom with en suite bathroom and two guest bedrooms with bathroom. Communal parking. Closed complex just a few minutes' walk to the beach and all kind of amenities.

## Climate Control

Air Conditioning Pre Installed A/C Fireplace

Kitchen Fully Fitted

Category Beachfront Orientation South West

Views Garden Pool

Garden Communal Condition Good Recently Renovated

Features Covered Terrace Private Terrace Marble Flooring