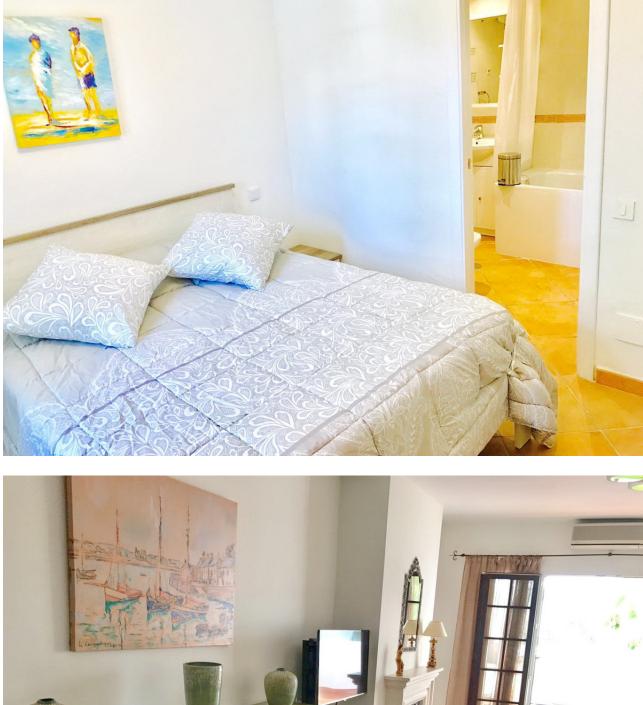

## Puerto Banús Apartment

Large apartment in Villa Marina Puerto Banus. The property offers spacious lounge/dining with fire place, open plan new kitchen , direct access to a south faced terrace with pool view, master bedroom with en suite bathroom and two guest bedrooms with bathroom. Communal parking. Closed complex just a few minutes' walk to the beach and all kind of amenities.