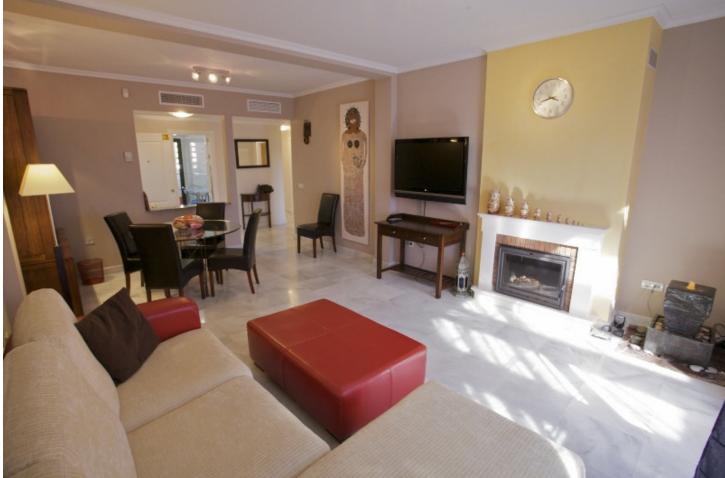

## Long Term Rental - Apartment - Estepona 2.200€ / Month

Close To Sea, Urbanisation. Orientation : South. Condition : Excellent. Pool : Communal, Children`s Pool. Climate Control : Air Conditioning, Hot A/C, Cold A/C, Fireplace. Views : Garden, Pool. Features : Lift, Fitted Wardrobes, Near Transport, Private Terrace, Satellite TV, Gym, Paddle Tennis, Ensuite Bathroom, Marble Flooring, Double Glazing. Furniture : Fully Furnished. Kitchen : Fully Fitted. Garden : Communal. Security : Gated Complex, Entry Phone. Parking : Communal.