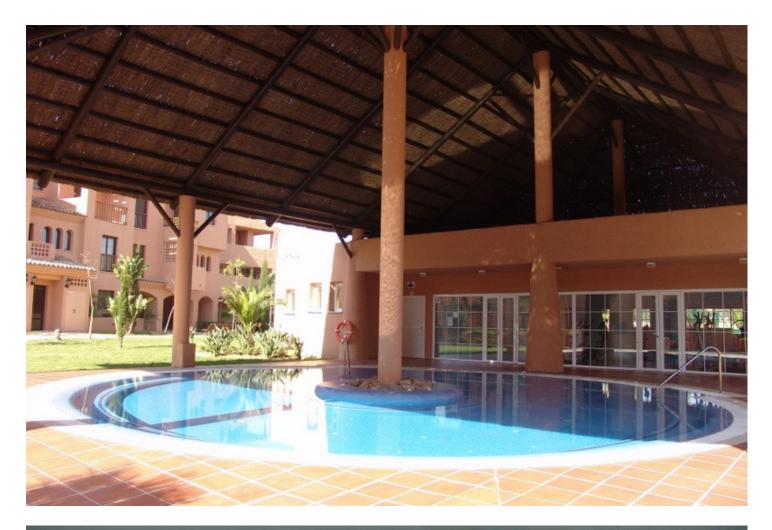

## Long Term Rental - Apartment - Estepona 2.200€ / Month

Close To Sea, Urbanisation. Orientation : South. Condition : Excellent. Pool : Communal, Children`s Pool. Climate Control : Air Conditioning, Hot A/C, Cold A/C, Fireplace. Views : Garden, Pool. Features : Lift, Fitted Wardrobes, Near Transport, Private Terrace, Satellite TV, Gym, Paddle Tennis, Ensuite Bathroom, Marble Flooring, Double Glazing. Furniture : Fully Furnished. Kitchen : Fully Fitted. Garden : Communal. Security : Gated Complex, Entry Phone. Parking : Communal.

Security Gated Complex Entry Phone Pool Communal Children`s Pool

Furniture Fully Furnished

Parking Communal