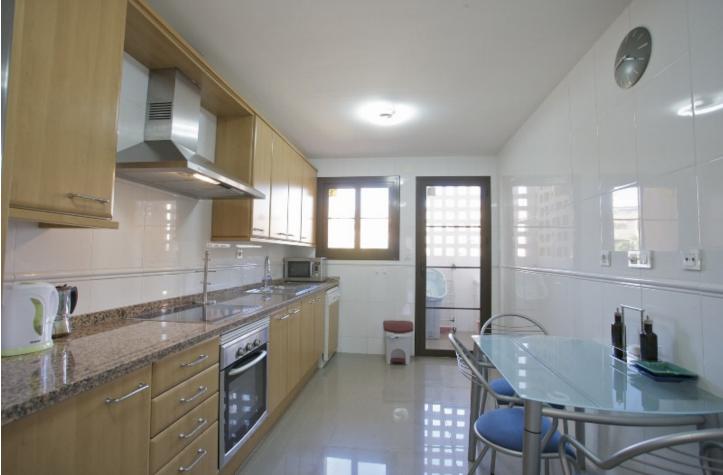

## Long Term Rental - Apartment - Estepona 2.200€ / Month

Close To Sea, Urbanisation. Orientation : South. Condition : Excellent. Pool : Communal, Children`s Pool. Climate Control : Air Conditioning, Hot A/C, Cold A/C, Fireplace. Views : Garden, Pool. Features : Lift, Fitted Wardrobes, Near Transport, Private Terrace, Satellite TV, Gym, Paddle Tennis, Ensuite Bathroom, Marble Flooring, Double Glazing. Furniture : Fully Furnished. Kitchen : Fully Fitted. Garden : Communal. Security : Gated Complex, Entry Phone. Parking : Communal.