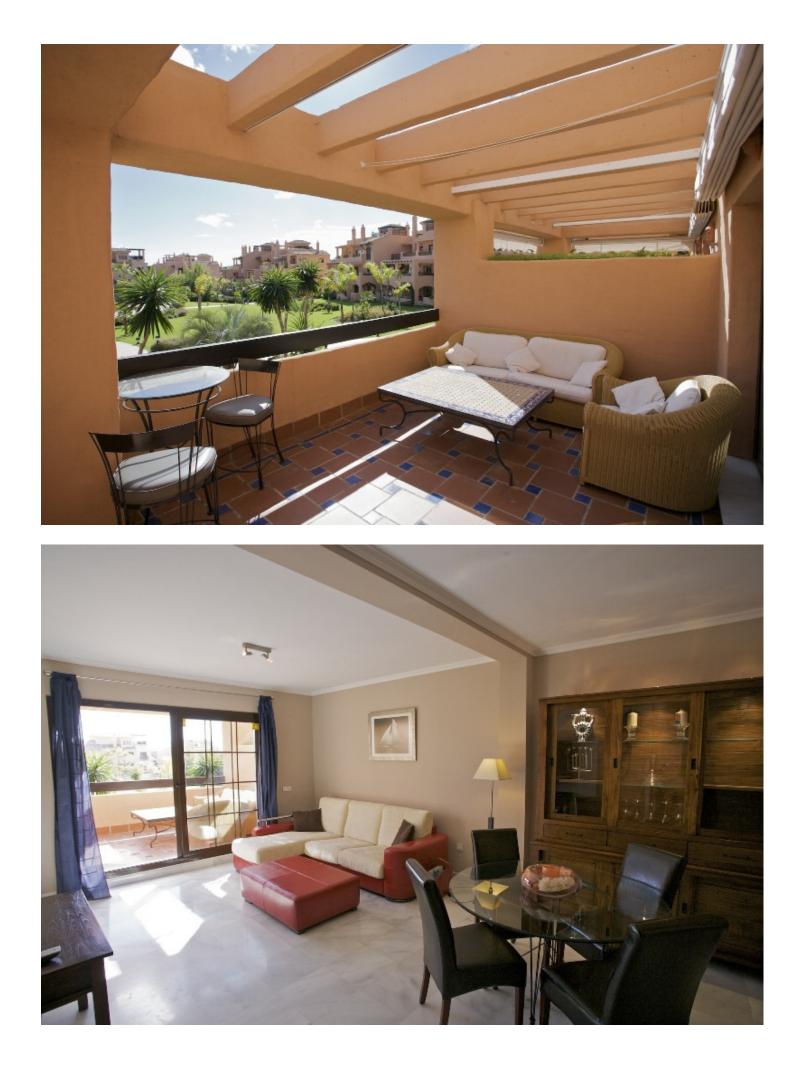

## Long Term Rental - Apartment - Estepona 2.200€ / Month

Close To Sea, Urbanisation. Orientation : South. Condition : Excellent. Pool : Communal, Children`s Pool. Climate Control : Air Conditioning, Hot A/C, Cold A/C, Fireplace. Views : Garden, Pool. Features : Lift, Fitted Wardrobes, Near Transport, Private Terrace, Satellite TV, Gym, Paddle Tennis, Ensuite Bathroom, Marble Flooring, Double Glazing. Furniture : Fully Furnished. Kitchen : Fully Fitted. Garden : Communal. Security : Gated Complex, Entry Phone. Parking : Communal.