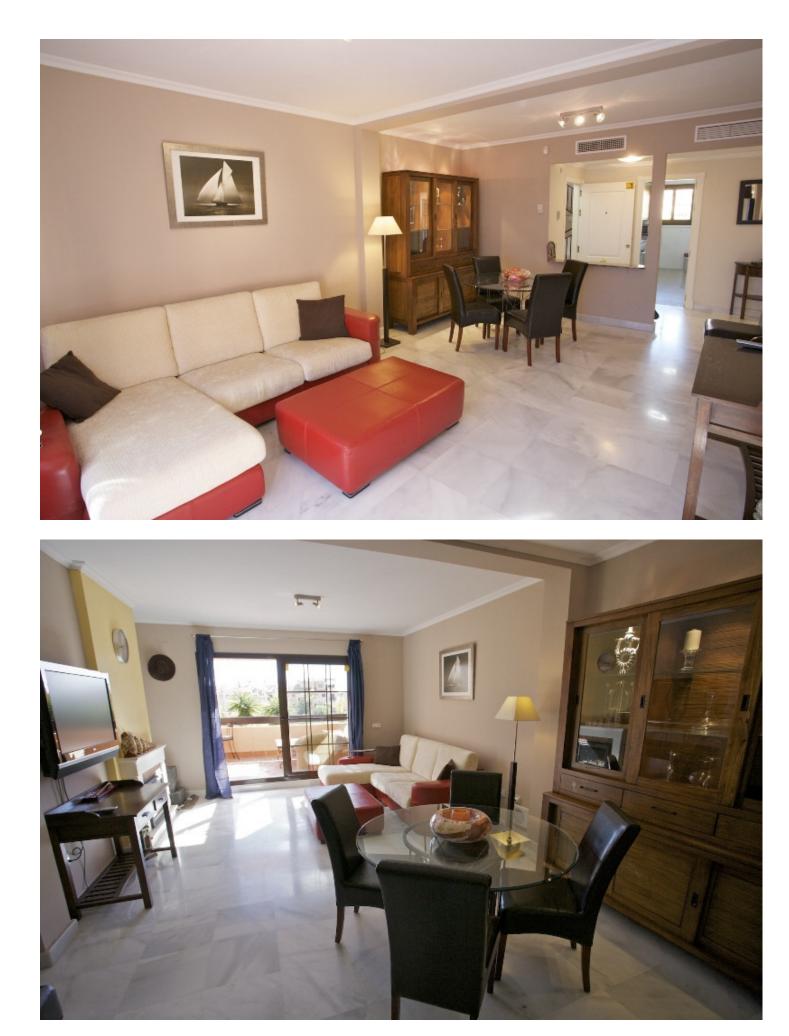

## Long Term Rental - Apartment - Estepona 2.200€ / Month

Close To Sea, Urbanisation. Orientation : South. Condition : Excellent. Pool : Communal, Children`s Pool. Climate Control : Air Conditioning, Hot A/C, Cold A/C, Fireplace. Views : Garden, Pool. Features : Lift, Fitted Wardrobes, Near Transport, Private Terrace, Satellite TV, Gym, Paddle Tennis, Ensuite Bathroom, Marble Flooring, Double Glazing. Furniture : Fully Furnished. Kitchen : Fully Fitted. Garden : Communal. Security : Gated Complex, Entry Phone. Parking : Communal.