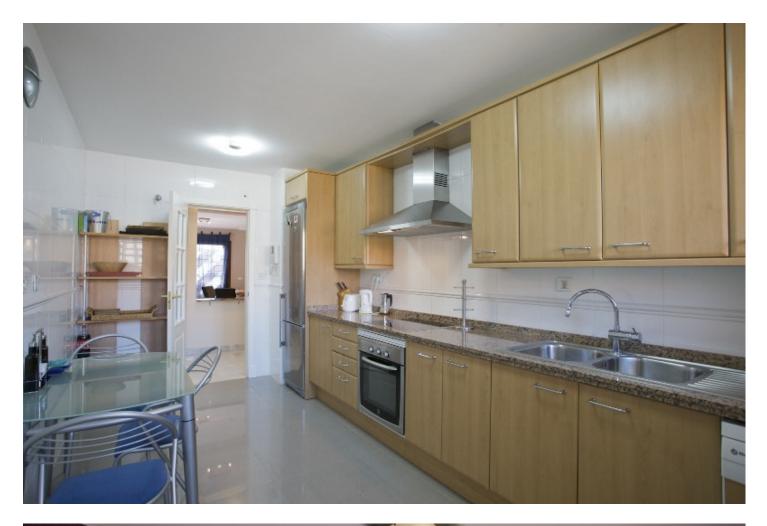

## Long Term Rental - Apartment - Estepona 2.200€ / Month

Close To Sea, Urbanisation. Orientation : South. Condition : Excellent. Pool : Communal, Children`s Pool. Climate Control : Air Conditioning, Hot A/C, Cold A/C, Fireplace. Views : Garden, Pool. Features : Lift, Fitted Wardrobes, Near Transport, Private Terrace, Satellite TV, Gym, Paddle Tennis, Ensuite Bathroom, Marble Flooring, Double Glazing. Furniture : Fully Furnished. Kitchen : Fully Fitted. Garden : Communal. Security : Gated Complex, Entry Phone. Parking : Communal.