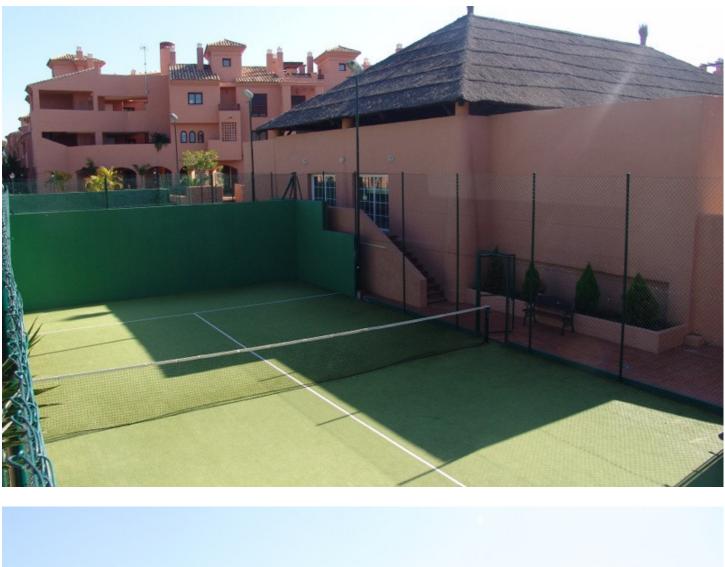

## Long Term Rental - Apartment - Estepona 2.200€ / Month

Close To Sea, Urbanisation. Orientation : South. Condition : Excellent. Pool : Communal, Children`s Pool. Climate Control : Air Conditioning, Hot A/C, Cold A/C, Fireplace. Views : Garden, Pool. Features : Lift, Fitted Wardrobes, Near Transport, Private Terrace, Satellite TV, Gym, Paddle Tennis, Ensuite Bathroom, Marble Flooring, Double Glazing. Furniture : Fully Furnished. Kitchen : Fully Fitted. Garden : Communal. Security : Gated Complex, Entry Phone. Parking : Communal.

Air Conditioning Hot A/C Cold A/C Fireplace

Kitchen Y Fully Fitted Orientation South

Views Garden Pool

Garden

Communal

Condition

Features Lift Fitted Wardrobes Near Transport Private Terrace Satellite TV Gym Paddle Tennis Ensuite Bathroom Marble Flooring Double Glazing Security