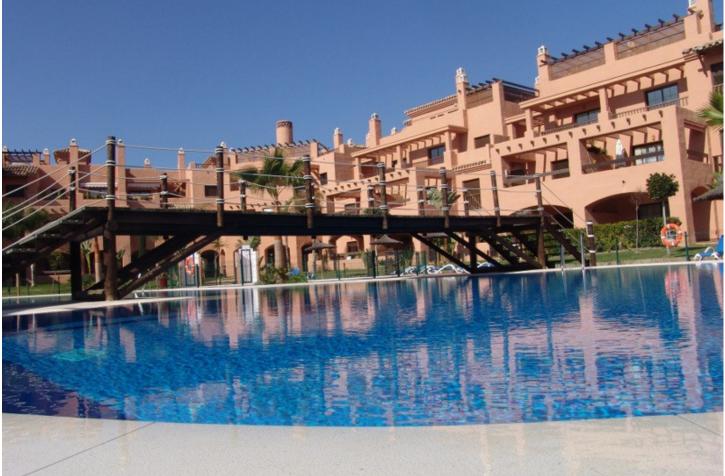

## Long Term Rental - Apartment - Estepona 2.200€ / Month

Close To Sea, Urbanisation. Orientation : South. Condition : Excellent. Pool : Communal, Children`s Pool. Climate Control : Air Conditioning, Hot A/C, Cold A/C, Fireplace. Views : Garden, Pool. Features : Lift, Fitted Wardrobes, Near Transport, Private Terrace, Satellite TV, Gym, Paddle Tennis, Ensuite Bathroom, Marble Flooring, Double Glazing. Furniture : Fully Furnished. Kitchen : Fully Fitted. Garden : Communal. Security : Gated Complex, Entry Phone. Parking : Communal.

Security Gated Complex Entry Phone Pool Communal Children`s Pool

Furniture Fully Furnished

Parking Communal