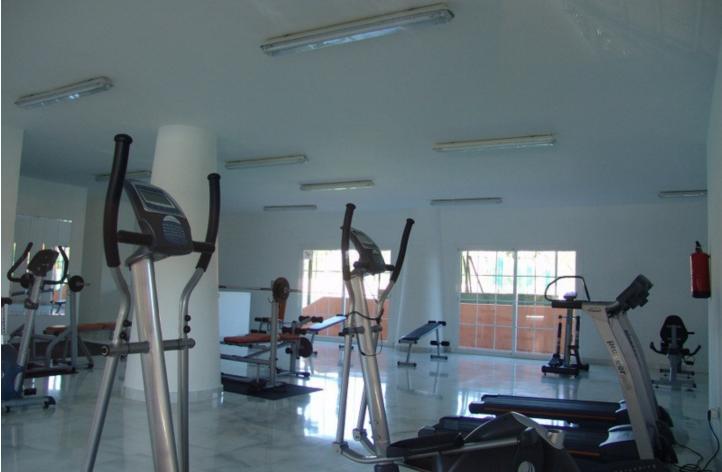

## Long Term Rental - Apartment - Estepona 2.200€ / Month

Close To Sea, Urbanisation. Orientation : South. Condition : Excellent. Pool : Communal, Children`s Pool. Climate Control : Air Conditioning, Hot A/C, Cold A/C, Fireplace. Views : Garden, Pool. Features : Lift, Fitted Wardrobes, Near Transport, Private Terrace, Satellite TV, Gym, Paddle Tennis, Ensuite Bathroom, Marble Flooring, Double Glazing. Furniture : Fully Furnished. Kitchen : Fully Fitted. Garden : Communal. Security : Gated Complex, Entry Phone. Parking : Communal.

Air Conditioning Hot A/C Cold A/C Fireplace

Kitchen Y Fully Fitted Orientation South

Views Garden Pool

Garden

Communal

Condition

Features Lift Fitted Wardrobes Near Transport Private Terrace Satellite TV Gym Paddle Tennis Ensuite Bathroom Marble Flooring Double Glazing Security