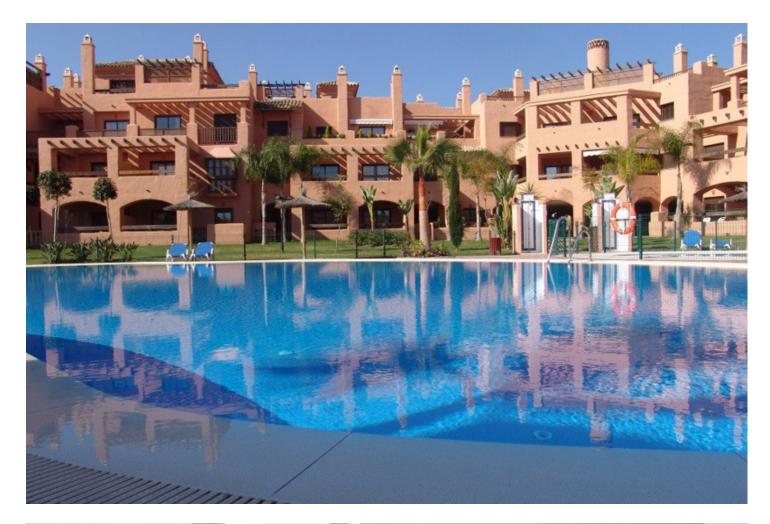

## Long Term Rental - Apartment - Estepona 2.200€ / Month

Close To Sea, Urbanisation. Orientation : South. Condition : Excellent. Pool : Communal, Children`s Pool. Climate Control : Air Conditioning, Hot A/C, Cold A/C, Fireplace. Views : Garden, Pool. Features : Lift, Fitted Wardrobes, Near Transport, Private Terrace, Satellite TV, Gym, Paddle Tennis, Ensuite Bathroom, Marble Flooring, Double Glazing. Furniture : Fully Furnished. Kitchen : Fully Fitted. Garden : Communal. Security : Gated Complex, Entry Phone. Parking : Communal.

Security Gated Complex Entry Phone Pool Communal Children`s Pool

Furniture Fully Furnished

Parking Communal