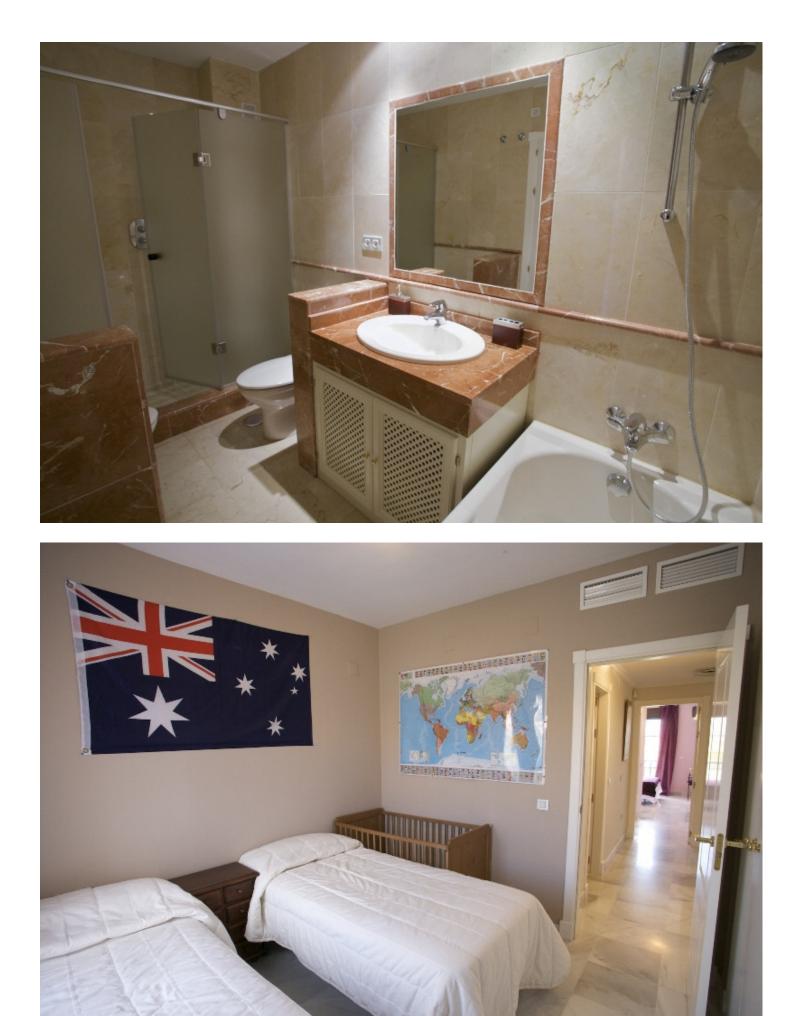

## Long Term Rental - Apartment - Estepona 2.200€ / Month

Close To Sea, Urbanisation. Orientation : South. Condition : Excellent. Pool : Communal, Children`s Pool. Climate Control : Air Conditioning, Hot A/C, Cold A/C, Fireplace. Views : Garden, Pool. Features : Lift, Fitted Wardrobes, Near Transport, Private Terrace, Satellite TV, Gym, Paddle Tennis, Ensuite Bathroom, Marble Flooring, Double Glazing. Furniture : Fully Furnished. Kitchen : Fully Fitted. Garden : Communal. Security : Gated Complex, Entry Phone. Parking : Communal.