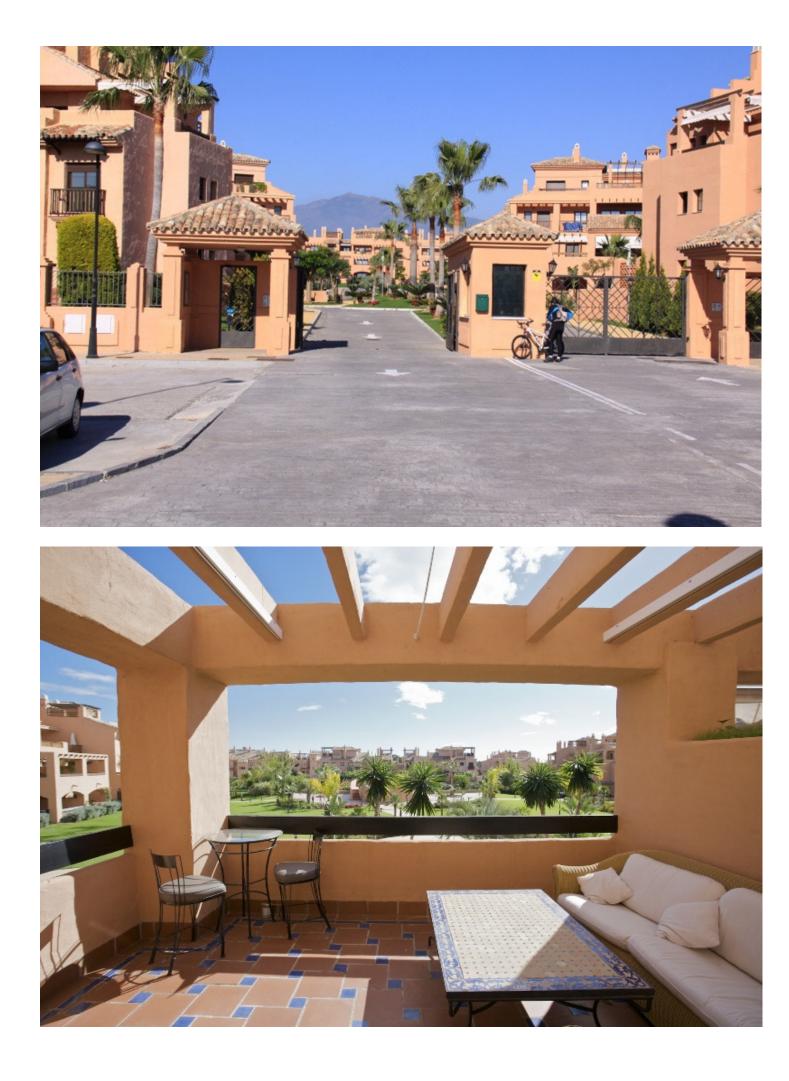

## Long Term Rental - Apartment - Estepona 2.200€ / Month

Close To Sea, Urbanisation. Orientation : South. Condition : Excellent. Pool : Communal, Children`s Pool. Climate Control : Air Conditioning, Hot A/C, Cold A/C, Fireplace. Views : Garden, Pool. Features : Lift, Fitted Wardrobes, Near Transport, Private Terrace, Satellite TV, Gym, Paddle Tennis, Ensuite Bathroom, Marble Flooring, Double Glazing. Furniture : Fully Furnished. Kitchen : Fully Fitted. Garden : Communal. Security : Gated Complex, Entry Phone. Parking : Communal.