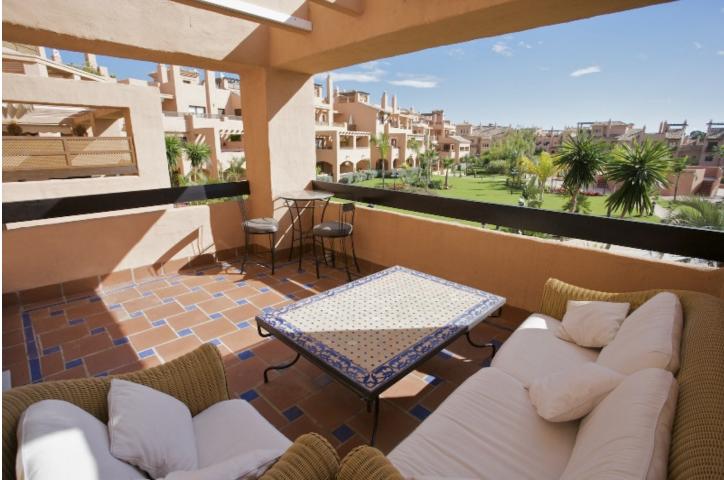

## Long Term Rental - Apartment - Estepona 2.200€ / Month

Close To Sea, Urbanisation. Orientation : South. Condition : Excellent. Pool : Communal, Children`s Pool. Climate Control : Air Conditioning, Hot A/C, Cold A/C, Fireplace. Views : Garden, Pool. Features : Lift, Fitted Wardrobes, Near Transport, Private Terrace, Satellite TV, Gym, Paddle Tennis, Ensuite Bathroom, Marble Flooring, Double Glazing. Furniture : Fully Furnished. Kitchen : Fully Fitted. Garden : Communal. Security : Gated Complex, Entry Phone. Parking : Communal.