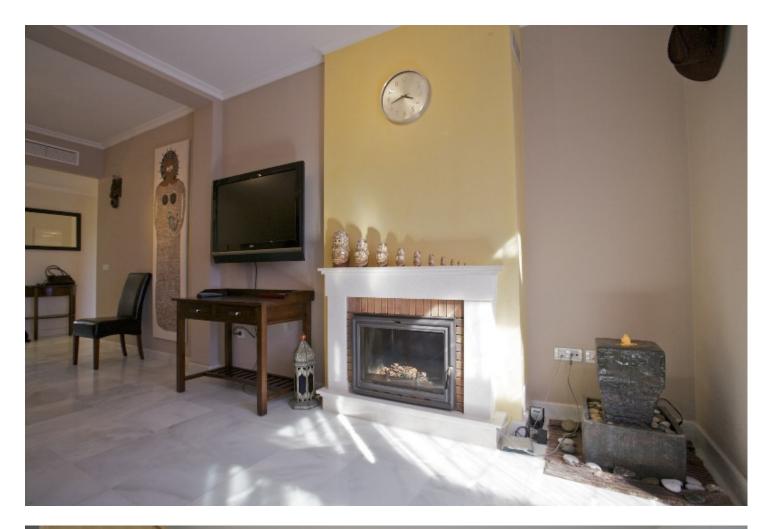

## Long Term Rental - Apartment - Estepona 2.200€ / Month

Close To Sea, Urbanisation. Orientation : South. Condition : Excellent. Pool : Communal, Children`s Pool. Climate Control : Air Conditioning, Hot A/C, Cold A/C, Fireplace. Views : Garden, Pool. Features : Lift, Fitted Wardrobes, Near Transport, Private Terrace, Satellite TV, Gym, Paddle Tennis, Ensuite Bathroom, Marble Flooring, Double Glazing. Furniture : Fully Furnished. Kitchen : Fully Fitted. Garden : Communal. Security : Gated Complex, Entry Phone. Parking : Communal.