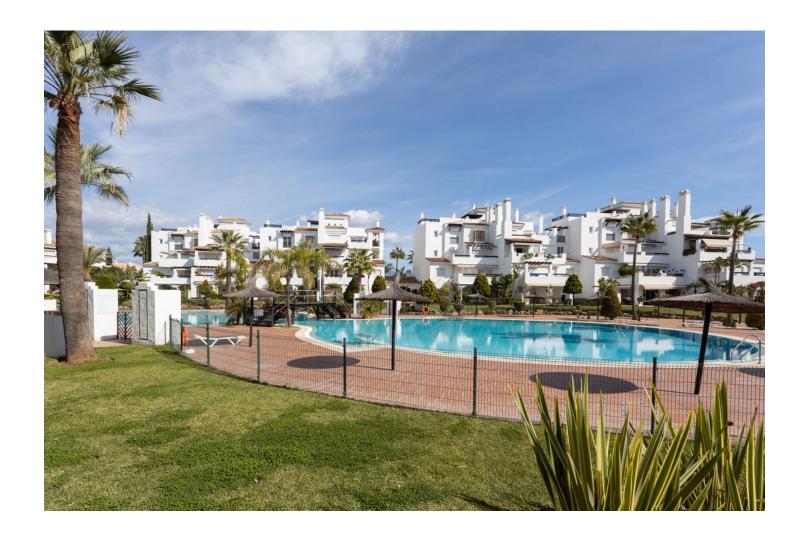

## San Pedro de Alcántara

**Apartment** 

3

2

140 m2

AVAILABLE FROM SEPTEMBER 2024 UNTIL END OF JUNE 2025 First floor apartment located in a gated complex first line of San Pedro de Alcántara promenade, walkin distance from all kind of restaurants and chiringuitos and just 4 minutes driving from Puerto Banus. Complex with 24 hours security, manicured communal gardens and 2 fantastic communal pool. Comprises; living area leading into a south east facing terrace overlooking the communal gardens, fitted kitchen with utility room, master bedroom en-suite further two bedrooms with bathroom. 2 garage spaces.