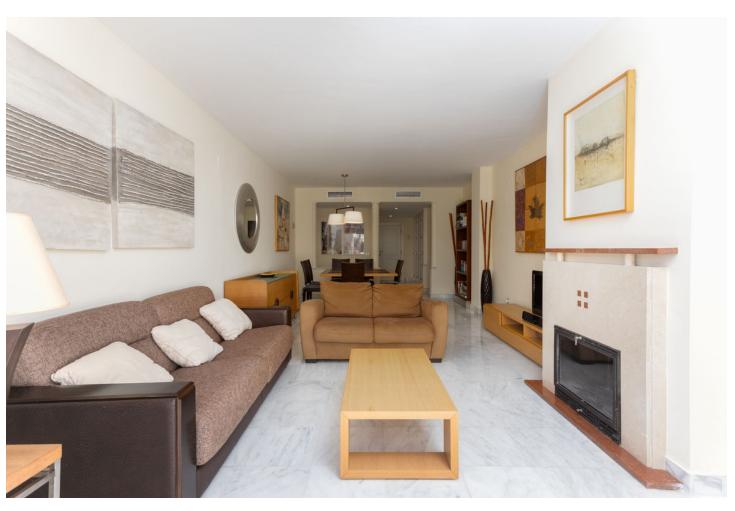

## San Pedro de Alcántara

**Apartment** 

3

2

140 m2

AVAILABLE FROM SEPTEMBER 2024 UNTIL END OF JUNE 2025 First floor apartment located in a gated complex first line of San Pedro de Alcántara promenade, walkin distance from all kind of restaurants and chiringuitos and just 4 minutes driving from Puerto Banus. Complex with 24 hours security, manicured communal gardens and 2 fantastic communal pool. Comprises; living area leading into a south east facing terrace overlooking the communal gardens, fitted kitchen with utility room, master bedroom en-suite further two bedrooms with bathroom. 2 garage spaces.