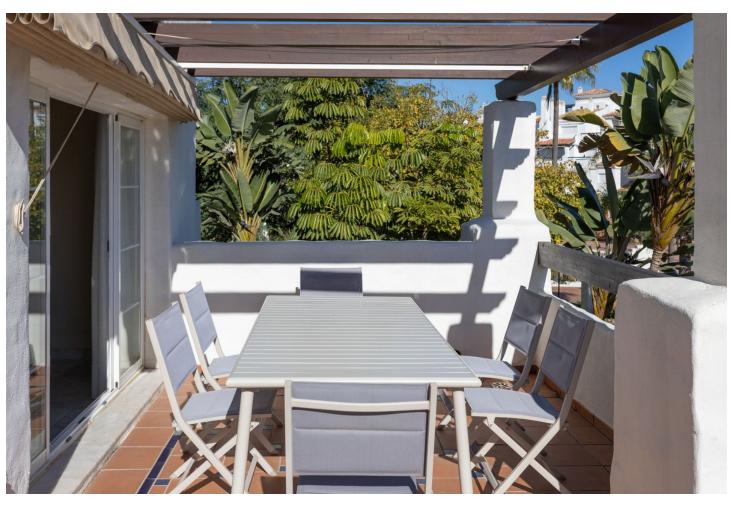

## San Pedro de Alcántara

**Apartment** 

3

2

140 m2

AVAILABLE FROM SEPTEMBER 2024 UNTIL END OF JUNE 2025 First floor apartment located in a gated complex first line of San Pedro de Alcántara promenade, walkin distance from all kind of restaurants and chiringuitos and just 4 minutes driving from Puerto Banus. Complex with 24 hours security, manicured communal gardens and 2 fantastic communal pool. Comprises; living area leading into a south east facing terrace overlooking the communal gardens, fitted kitchen with utility room, master bedroom en-suite further two bedrooms with bathroom. 2 garage spaces.