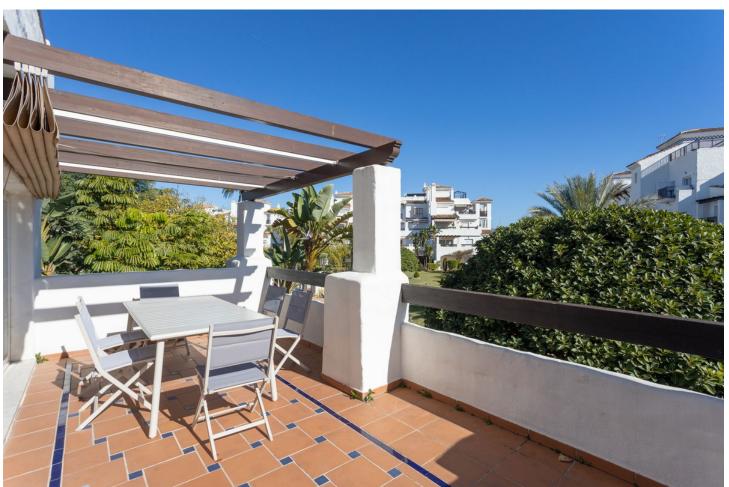

## San Pedro de Alcántara

**Apartment** 

3

2

140 m2

AVAILABLE FROM SEPTEMBER 2024 UNTIL END OF JUNE 2025 First floor apartment located in a gated complex first line of San Pedro de Alcántara promenade, walkin distance from all kind of restaurants and chiringuitos and just 4 minutes driving from Puerto Banus. Complex with 24 hours security, manicured communal gardens and 2 fantastic communal pool. Comprises; living area leading into a south east facing terrace overlooking the communal gardens, fitted kitchen with utility room, master bedroom en-suite further two bedrooms with bathroom. 2 garage spaces.