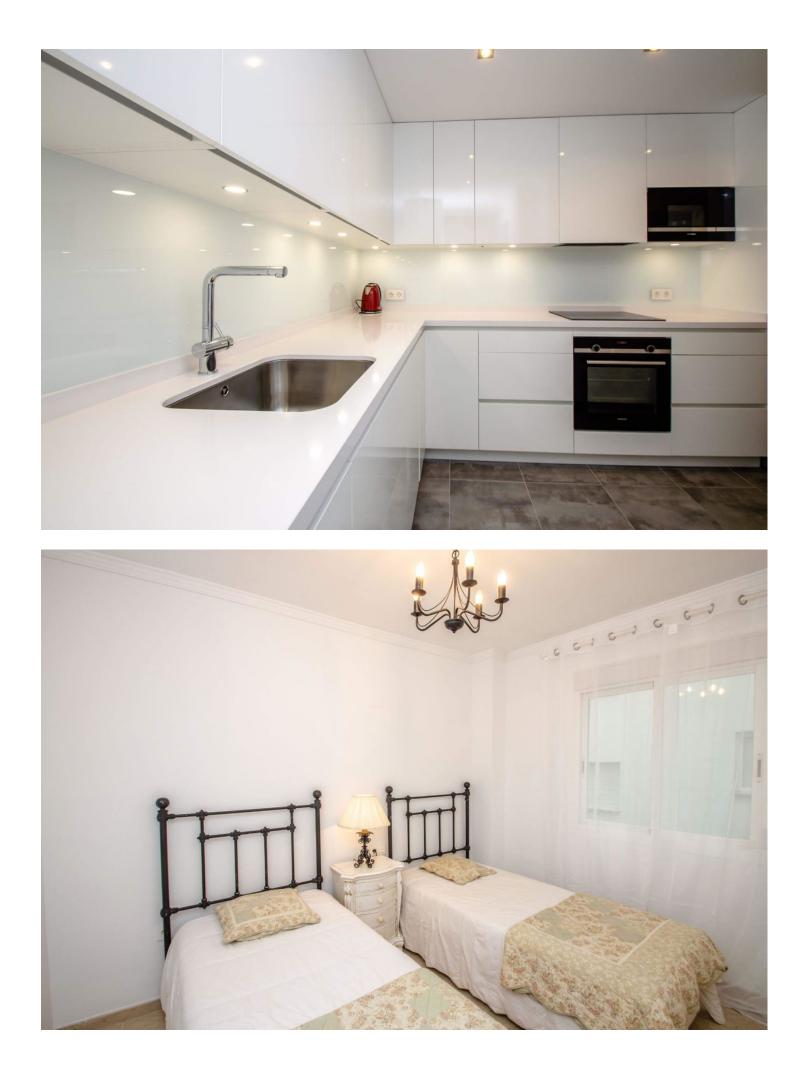

## 98 m2 2 2 Middle Floor Apartment, Puerto Banús, Costa del Sol. 2 Bedrooms, 2 Bathrooms, Built 95 m<sup>2</sup>, Terrace 15 m<sup>2</sup>. Setting : Close To Golf, Close To Port, Close To Sea, Close To Town, Close To Schools, Urbanisation. Condition : Excellent, Recently Renovated. Pool : Communal. Views : Urban. Features : Lift, Fitted Wardrobes, Near Transport, Private Terrace, Tennis Court, Storage Room, Utility Room. Furniture : Fully Furnished. Kitchen : Fully Fitted. Garden : Communal. Security : Gated Complex, Entry Phone, 24 Hour Security. Parking : Underground. Utilities : Electricity, Drinkable Water. Category : Holiday Homes, Contemporary. Orientation Condition Setting Pool Communal 🖌 Town South East Excellent Recently Renovated ✔ Children`s Pool 🗸 Commercial Area Beachside Close To Port

Kitchen ✓ Fully Fitted

Close To Sea Close To Town Close To Schools Marina Urbanisation Climate Control

Air Conditioning

🖌 Hot A/C

Cold A/C

Utilities Electricity Drinkable Water Garden Communal

Views

🖌 Urban