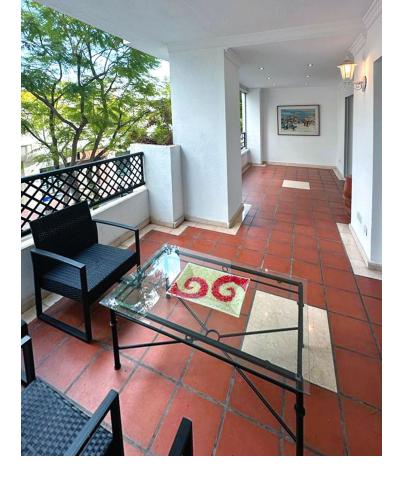

## 98 m2 2 2 Middle Floor Apartment, Puerto Banús, Costa del Sol. 2 Bedrooms, 2 Bathrooms, Built 95 m<sup>2</sup>, Terrace 15 m<sup>2</sup>. Setting : Close To Golf, Close To Port, Close To Sea, Close To Town, Close To Schools, Urbanisation. Condition : Excellent, Recently Renovated. Pool : Communal. Views : Urban. Features : Lift, Fitted Wardrobes, Near Transport, Private Terrace, Tennis Court, Storage Room, Utility Room. Furniture : Fully Furnished. Kitchen : Fully Fitted. Garden : Communal. Security : Gated Complex, Entry Phone, 24 Hour Security. Parking : Underground. Utilities : Electricity, Drinkable Water. Category : Holiday Homes, Contemporary. Orientation Condition Setting Pool Communal 🖌 Town South East Excellent Recently Renovated ✔ Children`s Pool 🗸 Commercial Area Beachside Close To Port