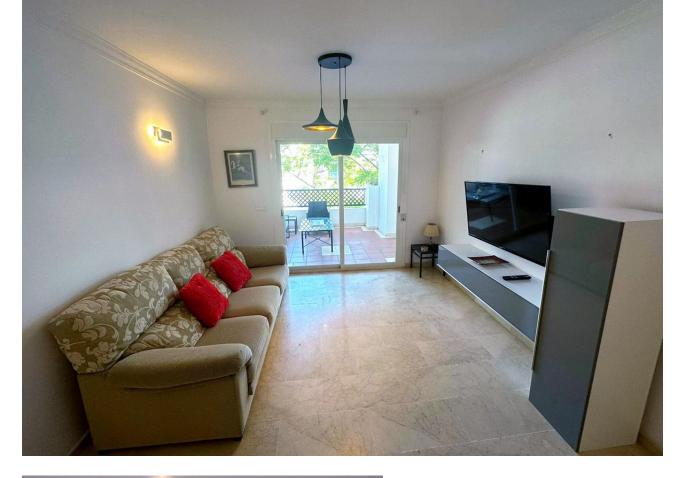

## 98 m2 2 2 Middle Floor Apartment, Puerto Banús, Costa del Sol. 2 Bedrooms, 2 Bathrooms, Built 95 m<sup>2</sup>, Terrace 15 m<sup>2</sup>. Setting : Close To Golf, Close To Port, Close To Sea, Close To Town, Close To Schools, Urbanisation. Condition : Excellent, Recently Renovated. Pool : Communal. Views : Urban. Features : Lift, Fitted Wardrobes, Near Transport, Private Terrace, Tennis Court, Storage Room, Utility Room. Furniture : Fully Furnished. Kitchen : Fully Fitted. Garden : Communal. Security : Gated Complex, Entry Phone, 24 Hour Security. Parking : Underground. Utilities : Electricity, Drinkable Water. Category : Holiday Homes, Contemporary. Orientation Condition Setting Pool Communal 🖌 Town South East Excellent Recently Renovated ✔ Children`s Pool 🗸 Commercial Area Beachside Close To Port