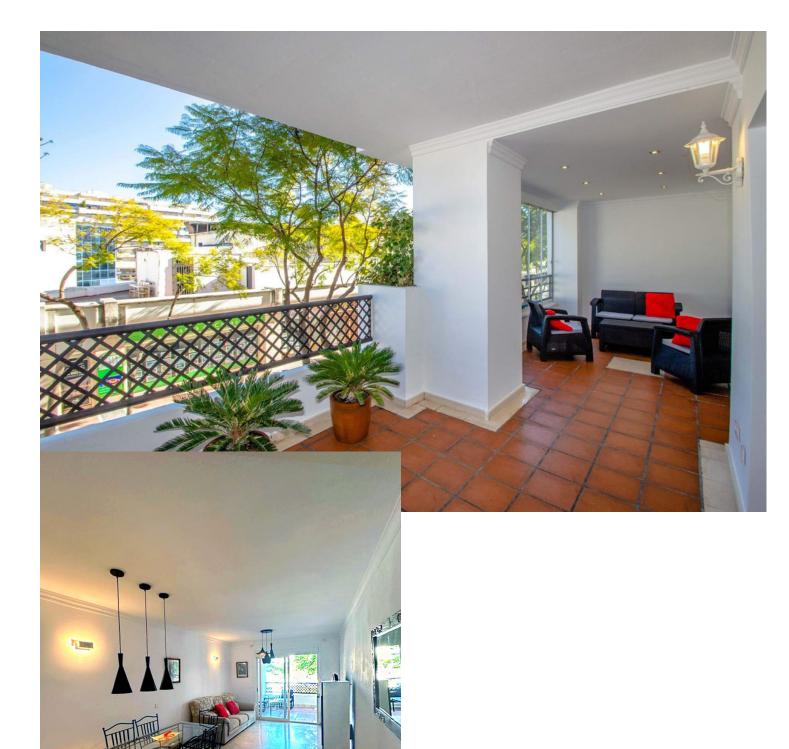

## 98 m2 2 2 Middle Floor Apartment, Puerto Banús, Costa del Sol. 2 Bedrooms, 2 Bathrooms, Built 95 m<sup>2</sup>, Terrace 15 m<sup>2</sup>. Setting : Close To Golf, Close To Port, Close To Sea, Close To Town, Close To Schools, Urbanisation. Condition : Excellent, Recently Renovated. Pool : Communal. Views : Urban. Features : Lift, Fitted Wardrobes, Near Transport, Private Terrace, Tennis Court, Storage Room, Utility Room. Furniture : Fully Furnished. Kitchen : Fully Fitted. Garden : Communal. Security : Gated Complex, Entry Phone, 24 Hour Security. Parking : Underground. Utilities : Electricity, Drinkable Water. Category : Holiday Homes, Contemporary. Orientation Condition Setting Pool Communal 🖌 Town South East Excellent Recently Renovated ✔ Children`s Pool 🗸 Commercial Area Beachside Close To Port