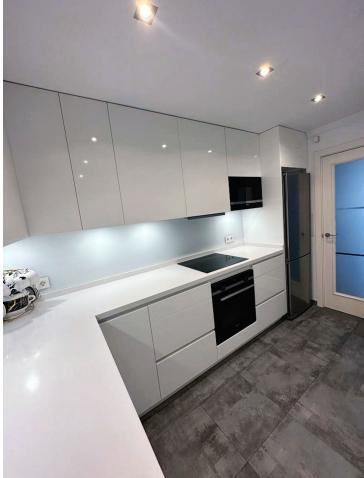

## 98 m2 2 2 Middle Floor Apartment, Puerto Banús, Costa del Sol. 2 Bedrooms, 2 Bathrooms, Built 95 m<sup>2</sup>, Terrace 15 m<sup>2</sup>. Setting : Close To Golf, Close To Port, Close To Sea, Close To Town, Close To Schools, Urbanisation. Condition : Excellent, Recently Renovated. Pool : Communal. Views : Urban. Features : Lift, Fitted Wardrobes, Near Transport, Private Terrace, Tennis Court, Storage Room, Utility Room. Furniture : Fully Furnished. Kitchen : Fully Fitted. Garden : Communal. Security : Gated Complex, Entry Phone, 24 Hour Security. Parking : Underground. Utilities : Electricity, Drinkable Water. Category : Holiday Homes, Contemporary. Orientation Condition Setting Pool Communal 🖌 Town South East Excellent Recently Renovated ✔ Children`s Pool 🗸 Commercial Area Beachside Close To Port

Kitchen ✓ Fully Fitted

Close To Sea Close To Town Close To Schools Marina Urbanisation Climate Control

Air Conditioning

🖌 Hot A/C

Cold A/C

Utilities Electricity Drinkable Water Garden Communal

Views

🖌 Urban