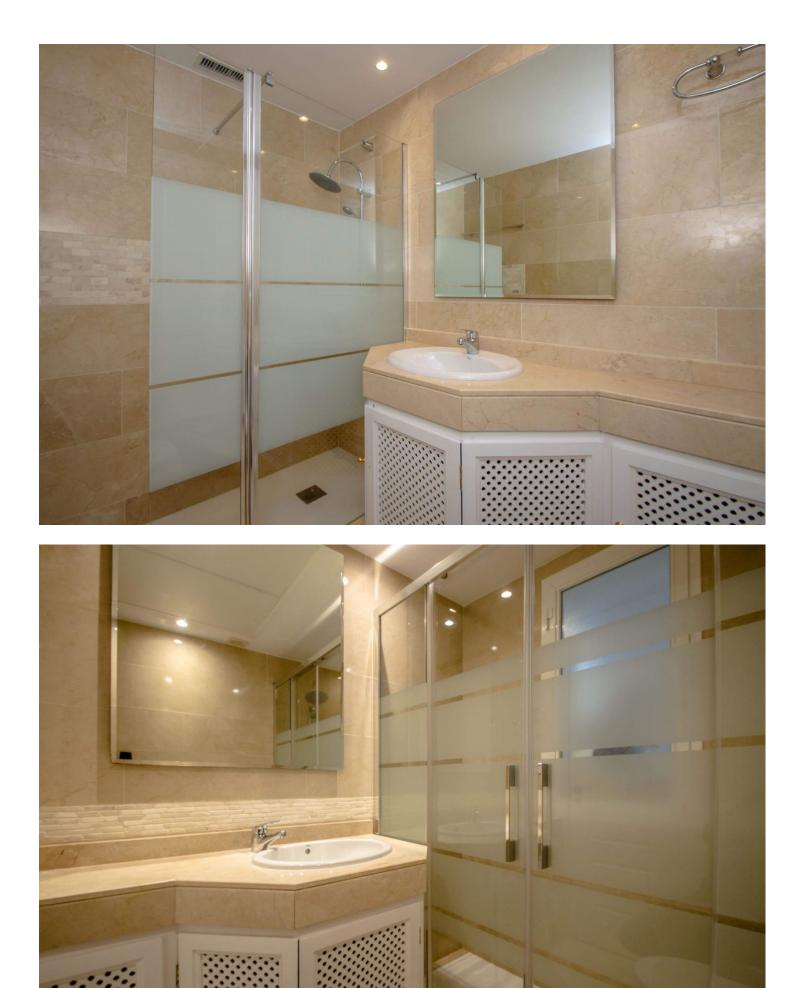

## 98 m2 2 2 Middle Floor Apartment, Puerto Banús, Costa del Sol. 2 Bedrooms, 2 Bathrooms, Built 95 m<sup>2</sup>, Terrace 15 m<sup>2</sup>. Setting : Close To Golf, Close To Port, Close To Sea, Close To Town, Close To Schools, Urbanisation. Condition : Excellent, Recently Renovated. Pool : Communal. Views : Urban. Features : Lift, Fitted Wardrobes, Near Transport, Private Terrace, Tennis Court, Storage Room, Utility Room. Furniture : Fully Furnished. Kitchen : Fully Fitted. Garden : Communal. Security : Gated Complex, Entry Phone, 24 Hour Security. Parking : Underground. Utilities : Electricity, Drinkable Water. Category : Holiday Homes, Contemporary. Orientation Condition Setting Pool Communal 🖌 Town South East Excellent Recently Renovated ✔ Children`s Pool 🗸 Commercial Area Beachside Close To Port