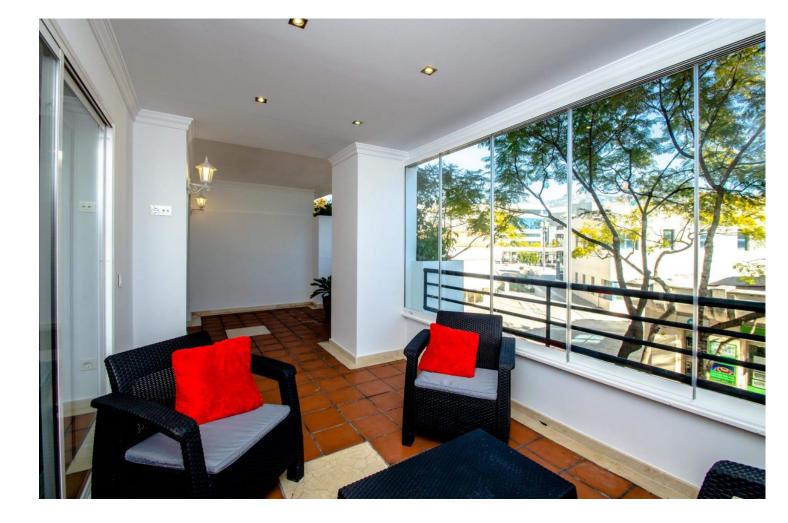

## 98 m2 2 2 Middle Floor Apartment, Puerto Banús, Costa del Sol. 2 Bedrooms, 2 Bathrooms, Built 95 m<sup>2</sup>, Terrace 15 m<sup>2</sup>. Setting : Close To Golf, Close To Port, Close To Sea, Close To Town, Close To Schools, Urbanisation. Condition : Excellent, Recently Renovated. Pool : Communal. Views : Urban. Features : Lift, Fitted Wardrobes, Near Transport, Private Terrace, Tennis Court, Storage Room, Utility Room. Furniture : Fully Furnished. Kitchen : Fully Fitted. Garden : Communal. Security : Gated Complex, Entry Phone, 24 Hour Security. Parking : Underground. Utilities : Electricity, Drinkable Water. Category : Holiday Homes, Contemporary. Orientation Condition Setting Pool Communal 🖌 Town South East Excellent Recently Renovated ✔ Children`s Pool 🗸 Commercial Area Beachside Close To Port