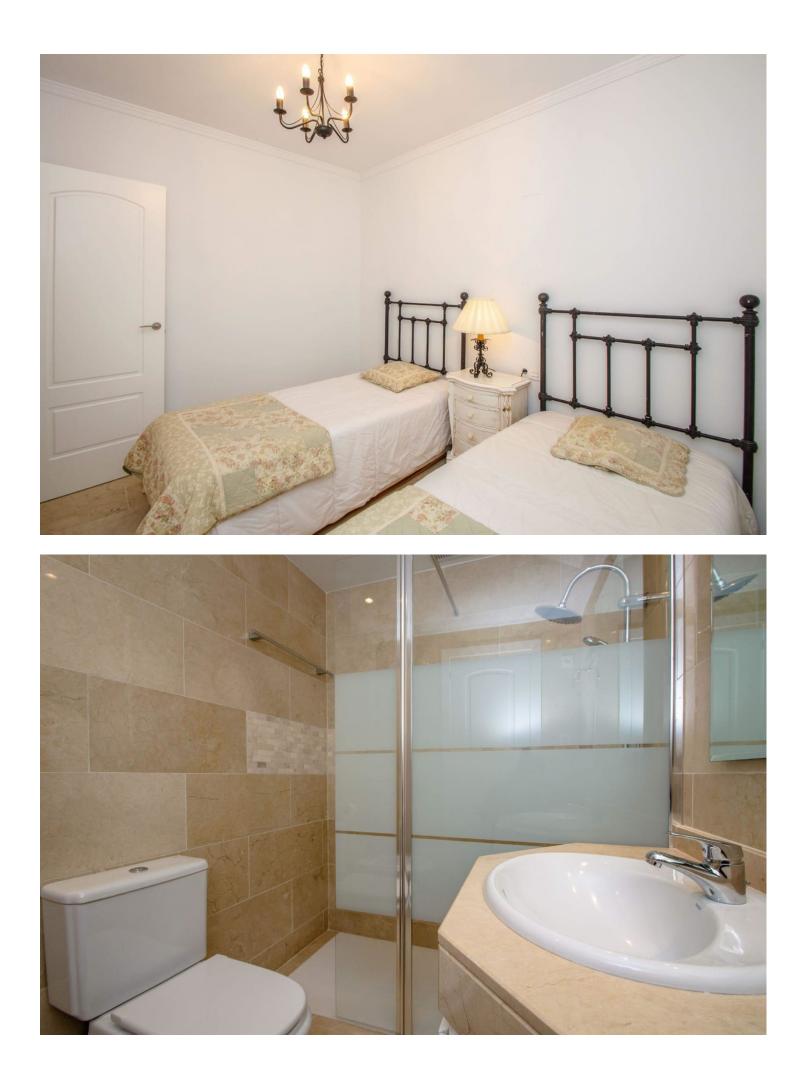

## 98 m2 2 2 Middle Floor Apartment, Puerto Banús, Costa del Sol. 2 Bedrooms, 2 Bathrooms, Built 95 m<sup>2</sup>, Terrace 15 m<sup>2</sup>. Setting : Close To Golf, Close To Port, Close To Sea, Close To Town, Close To Schools, Urbanisation. Condition : Excellent, Recently Renovated. Pool : Communal. Views : Urban. Features : Lift, Fitted Wardrobes, Near Transport, Private Terrace, Tennis Court, Storage Room, Utility Room. Furniture : Fully Furnished. Kitchen : Fully Fitted. Garden : Communal. Security : Gated Complex, Entry Phone, 24 Hour Security. Parking : Underground. Utilities : Electricity, Drinkable Water. Category : Holiday Homes, Contemporary. Orientation Condition Setting Pool Communal 🖌 Town South East Excellent Recently Renovated ✔ Children`s Pool 🗸 Commercial Area Beachside Close To Port