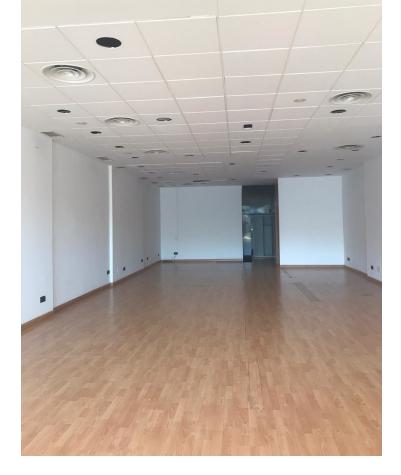

## **Puerto Banús** Commercial 157 m2 2 2 Great commercial premises in the center of Puerto Banus! It offers ample flexibility in terms of business to assemble and is very spacious and with an ideal terrace for hospitality! Setting Orientation Condition **Climate Control** 🖌 Town 🖌 South 🖌 Good Air Conditioning Central Heating 💙 Commercial Area 💙 Beachside 🗸 Close To Port Close To Shops 💙 Close To Sea ✔ Close To Town Close To Schools Close To Forest ✔ Close To Marina Views Features Furniture Kitchen 💙 Urban 💙 Near Transport 💙 Not Furnished \star Fully Fitted 🗸 Street Double Glazing Vear Mosque Near Church