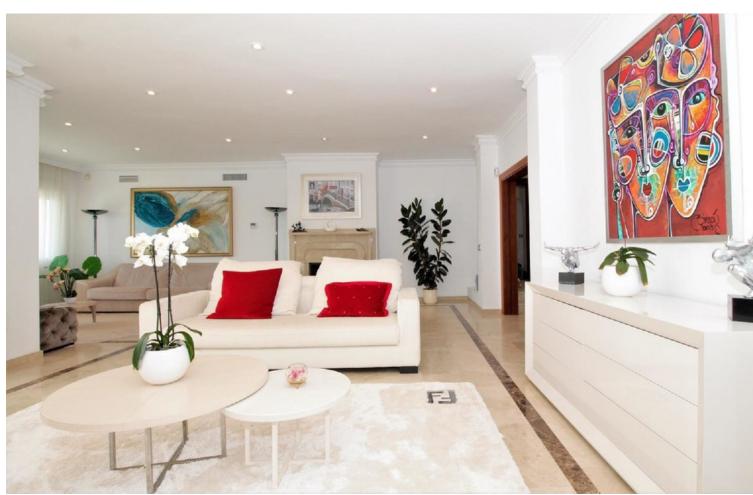

## Long Term Rental - House - El Paraiso 15.000€ / Month

El Paraiso House

10

6.5

878 m<sup>2</sup>

2278 m2

Dream villa with panoramic sea and mountain views in El Paraiso. A beautiful south facing villa - full of light - with 10 spacious bedrooms, 6 bathrooms, 1 guest toilet, fully equipped modern kitchen. With a 2200m plot, the villa has a beautiful pool with views of the coast, barbecue and chill out area. Wonderful location, surrounded by nature, close to several golf courses, about 10 minutes from Puerto Banus. Unique opportunity! Detached Villa, El Paraiso, Costa del Sol. 10 Bedrooms, 6.5 Bathrooms, Built 878 m², Terrace 200 m². Setting: Beachside, Close To Golf, Close To Shops, Urbanisation. Orientation: South. Condition: Excellent, Recently Renovated, Recently Refurbished. Pool: Private. Climate Control: Air Conditioning, Hot A/C, Cold A/C, Central Heating, Fireplace, U/F Heating, U/F/H Bathrooms. Views: Sea, Mountain, Golf, Panoramic. Features: Covered Terrace, Fitted Wardrobes, Private Terrace, Satellite TV, ADSL / WIFI, Games Room, Paddle Tennis, Guest Apartment, Guest House, Storage Room, Utility Room, Ensuite Bathroom, Marble Flooring, Barbeque, Double Glazing. Furniture: Not Furnished, Optional. Kitchen: Fully Fitted. Garden: Private, Easy Maintenance. Security: Electric Blinds, Entry Phone, Alarm System, 24 Hour Security, Safe. Parking: More Than One, Private. Utilities: Electricity, Drinkable Water, Gas. Category: Bargain, Golf, Luxury.