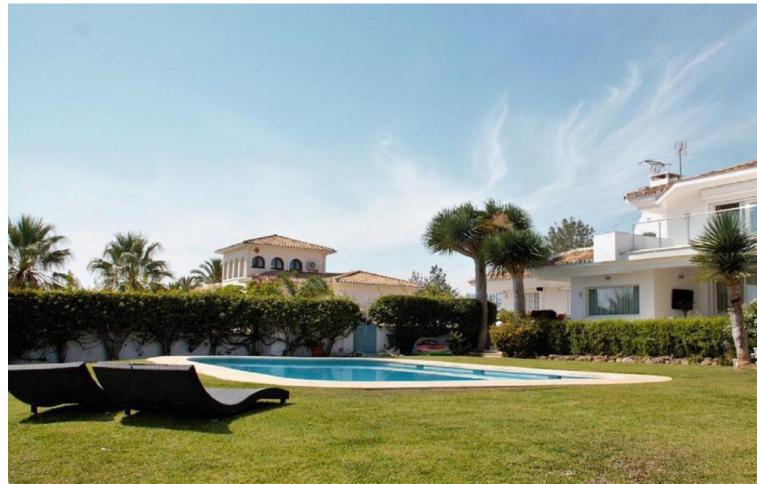

## Long Term Rental - House - El Paraiso 15.000€ / Month

El Paraiso House

10

6.5

878 m<sup>2</sup>

2278 m2

Dream villa with panoramic sea and mountain views in El Paraiso. A beautiful south facing villa - full of light - with 10 spacious bedrooms, 6 bathrooms, 1 guest toilet, fully equipped modern kitchen. With a 2200m plot, the villa has a beautiful pool with views of the coast, barbecue and chill out area. Wonderful location, surrounded by nature, close to several golf courses, about 10 minutes from Puerto Banus. Unique opportunity! Detached Villa, El Paraiso, Costa del Sol. 10 Bedrooms, 6.5 Bathrooms, Built 878 m², Terrace 200 m². Setting: Beachside, Close To Golf, Close To Shops, Urbanisation. Orientation: South. Condition: Excellent, Recently Renovated, Recently Refurbished. Pool: Private. Climate Control: Air Conditioning, Hot A/C, Cold A/C, Central Heating, Fireplace, U/F Heating, U/F/H Bathrooms. Views: Sea, Mountain, Golf, Panoramic. Features: Covered Terrace, Fitted Wardrobes, Private Terrace, Satellite TV, ADSL / WIFI, Games Room, Paddle Tennis, Guest Apartment, Guest House, Storage Room, Utility Room, Ensuite Bathroom, Marble Flooring, Barbeque, Double Glazing. Furniture: Not Furnished, Optional. Kitchen: Fully Fitted. Garden: Private, Easy Maintenance. Security: Electric Blinds, Entry Phone, Alarm System, 24 Hour Security, Safe. Parking: More Than One, Private. Utilities: Electricity, Drinkable Water, Gas. Category: Bargain, Golf, Luxury.