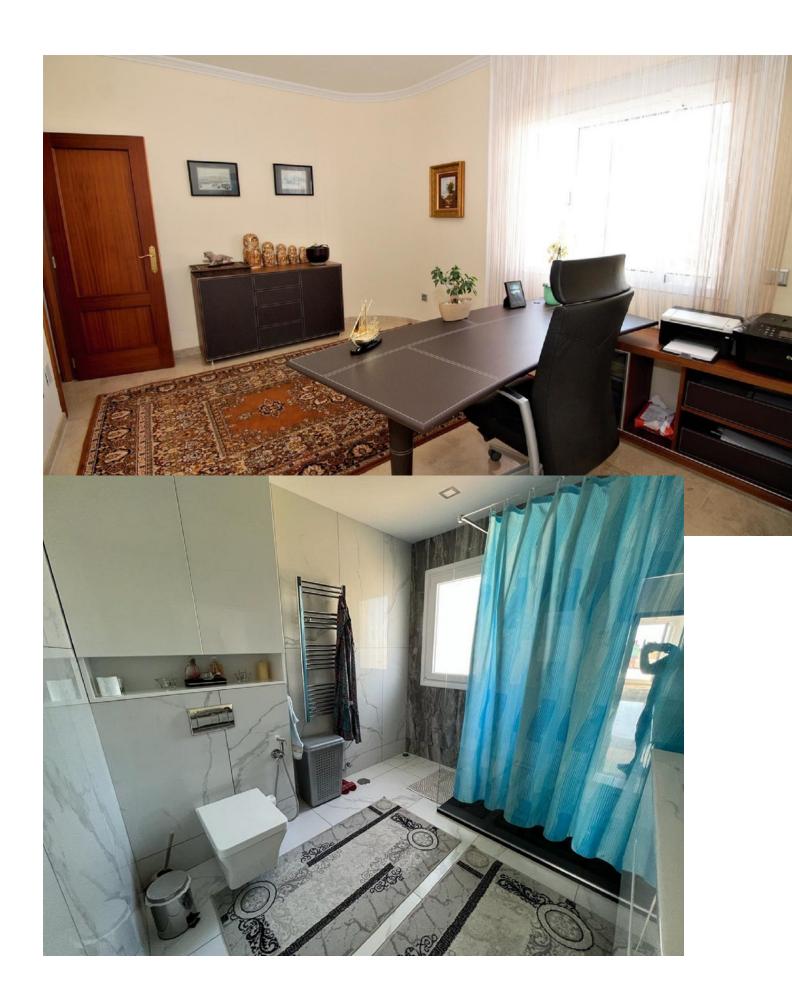

## Long Term Rental - House - El Paraiso 15.000€ / Month

El Paraiso House

10

6.5

878 m<sup>2</sup>

2278 m2

Dream villa with panoramic sea and mountain views in El Paraiso. A beautiful south facing villa - full of light - with 10 spacious bedrooms, 6 bathrooms, 1 guest toilet, fully equipped modern kitchen. With a 2200m plot, the villa has a beautiful pool with views of the coast, barbecue and chill out area. Wonderful location, surrounded by nature, close to several golf courses, about 10 minutes from Puerto Banus. Unique opportunity! Detached Villa, El Paraiso, Costa del Sol. 10 Bedrooms, 6.5 Bathrooms, Built 878 m², Terrace 200 m². Setting: Beachside, Close To Golf, Close To Shops, Urbanisation. Orientation: South. Condition: Excellent, Recently Renovated, Recently Refurbished. Pool: Private. Climate Control: Air Conditioning, Hot A/C, Cold A/C, Central Heating, Fireplace, U/F Heating, U/F/H Bathrooms. Views: Sea, Mountain, Golf, Panoramic. Features: Covered Terrace, Fitted Wardrobes, Private Terrace, Satellite TV, ADSL / WIFI, Games Room, Paddle Tennis, Guest Apartment, Guest House, Storage Room, Utility Room, Ensuite Bathroom, Marble Flooring, Barbeque, Double Glazing. Furniture: Not Furnished, Optional. Kitchen: Fully Fitted. Garden: Private, Easy Maintenance. Security: Electric Blinds, Entry Phone, Alarm System, 24 Hour Security, Safe. Parking: More Than One, Private. Utilities: Electricity, Drinkable Water, Gas. Category: Bargain, Golf, Luxury.