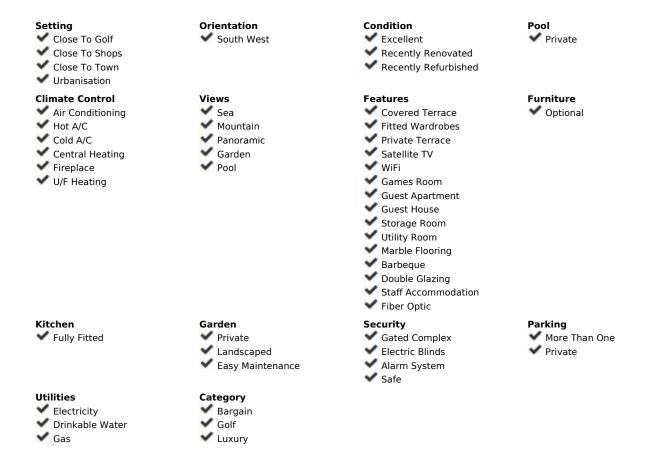

## Long Term Rental - House - El Paraiso 15.000€ / Month

El Paraiso House

10

6.5

878 m<sup>2</sup>

2278 m2

Dream villa with panoramic sea and mountain views in El Paraiso. A beautiful south facing villa - full of light - with 10 spacious bedrooms, 6 bathrooms, 1 guest toilet, fully equipped modern kitchen. With a 2200m plot, the villa has a beautiful pool with views of the coast, barbecue and chill out area. Wonderful location, surrounded by nature, close to several golf courses, about 10 minutes from Puerto Banus. Unique opportunity! Detached Villa, El Paraiso, Costa del Sol. 10 Bedrooms, 6.5 Bathrooms, Built 878 m², Terrace 200 m². Setting: Beachside, Close To Golf, Close To Shops, Urbanisation. Orientation: South. Condition: Excellent, Recently Renovated, Recently Refurbished. Pool: Private. Climate Control: Air Conditioning, Hot A/C, Cold A/C, Central Heating, Fireplace, U/F Heating, U/F/H Bathrooms. Views: Sea, Mountain, Golf, Panoramic. Features: Covered Terrace, Fitted Wardrobes, Private Terrace, Satellite TV, ADSL / WIFI, Games Room, Paddle Tennis, Guest Apartment, Guest House, Storage Room, Utility Room, Ensuite Bathroom, Marble Flooring, Barbeque, Double Glazing. Furniture: Not Furnished, Optional. Kitchen: Fully Fitted. Garden: Private, Easy Maintenance. Security: Electric Blinds, Entry Phone, Alarm System, 24 Hour Security, Safe. Parking: More Than One, Private. Utilities: Electricity, Drinkable Water, Gas. Category: Bargain, Golf, Luxury.