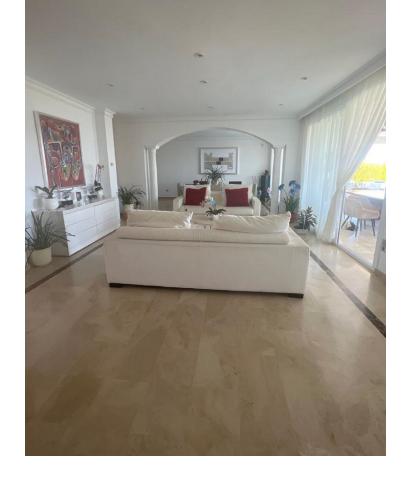

## Long Term Rental - House - El Paraiso 15.000€ / Month

El Paraiso House

10

6.5

878 m<sup>2</sup>

2278 m2

Dream villa with panoramic sea and mountain views in El Paraiso. A beautiful south facing villa - full of light - with 10 spacious bedrooms, 6 bathrooms, 1 guest toilet, fully equipped modern kitchen. With a 2200m plot, the villa has a beautiful pool with views of the coast, barbecue and chill out area. Wonderful location, surrounded by nature, close to several golf courses, about 10 minutes from Puerto Banus. Unique opportunity! Detached Villa, El Paraiso, Costa del Sol. 10 Bedrooms, 6.5 Bathrooms, Built 878 m², Terrace 200 m². Setting: Beachside, Close To Golf, Close To Shops, Urbanisation. Orientation: South. Condition: Excellent, Recently Renovated, Recently Refurbished. Pool: Private. Climate Control: Air Conditioning, Hot A/C, Cold A/C, Central Heating, Fireplace, U/F Heating, U/F/H Bathrooms. Views: Sea, Mountain, Golf, Panoramic. Features: Covered Terrace, Fitted Wardrobes, Private Terrace, Satellite TV, ADSL / WIFI, Games Room, Paddle Tennis, Guest Apartment, Guest House, Storage Room, Utility Room, Ensuite Bathroom, Marble Flooring, Barbeque, Double Glazing. Furniture: Not Furnished, Optional. Kitchen: Fully Fitted. Garden: Private, Easy Maintenance. Security: Electric Blinds, Entry Phone, Alarm System, 24 Hour Security, Safe. Parking: More Than One, Private. Utilities: Electricity, Drinkable Water, Gas. Category: Bargain, Golf, Luxury.