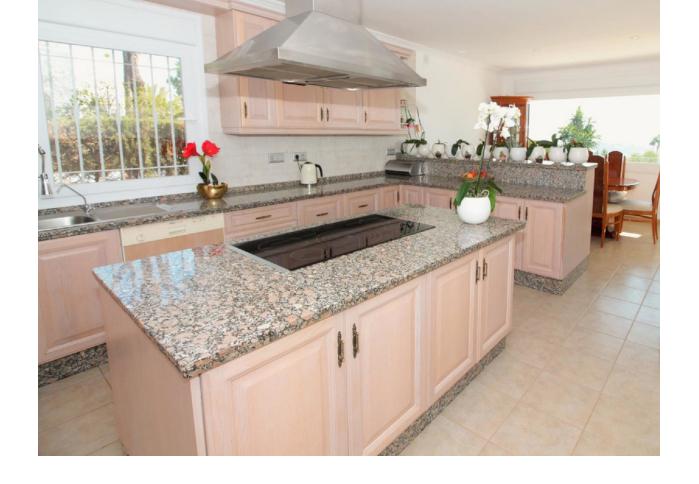

## Long Term Rental - House - El Paraiso 15.000€ / Month

El Paraiso House

10

6.5

878 m<sup>2</sup>

2278 m2

Dream villa with panoramic sea and mountain views in El Paraiso. A beautiful south facing villa - full of light - with 10 spacious bedrooms, 6 bathrooms, 1 guest toilet, fully equipped modern kitchen. With a 2200m plot, the villa has a beautiful pool with views of the coast, barbecue and chill out area. Wonderful location, surrounded by nature, close to several golf courses, about 10 minutes from Puerto Banus. Unique opportunity! Detached Villa, El Paraiso, Costa del Sol. 10 Bedrooms, 6.5 Bathrooms, Built 878 m², Terrace 200 m². Setting: Beachside, Close To Golf, Close To Shops, Urbanisation. Orientation: South. Condition: Excellent, Recently Renovated, Recently Refurbished. Pool: Private. Climate Control: Air Conditioning, Hot A/C, Cold A/C, Central Heating, Fireplace, U/F Heating, U/F/H Bathrooms. Views: Sea, Mountain, Golf, Panoramic. Features: Covered Terrace, Fitted Wardrobes, Private Terrace, Satellite TV, ADSL / WIFI, Games Room, Paddle Tennis, Guest Apartment, Guest House, Storage Room, Utility Room, Ensuite Bathroom, Marble Flooring, Barbeque, Double Glazing. Furniture: Not Furnished, Optional. Kitchen: Fully Fitted. Garden: Private, Easy Maintenance. Security: Electric Blinds, Entry Phone, Alarm System, 24 Hour Security, Safe. Parking: More Than One, Private. Utilities: Electricity, Drinkable Water, Gas. Category: Bargain, Golf, Luxury.