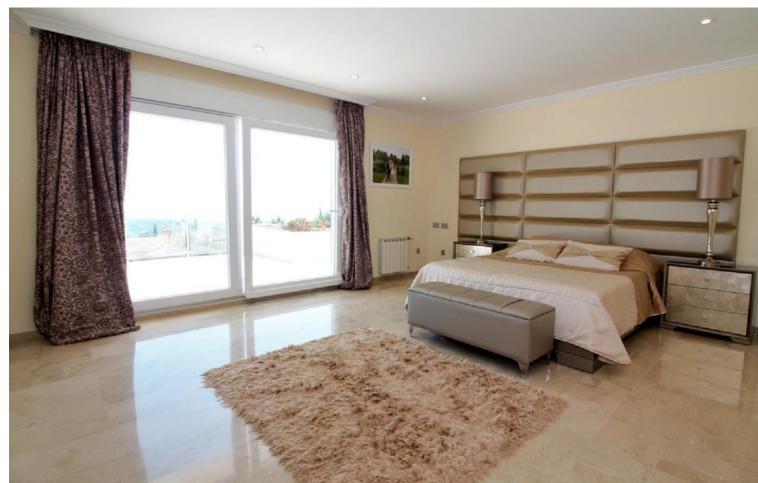

## Long Term Rental - House - El Paraiso 15.000€ / Month

El Paraiso House

10

6.5

878 m<sup>2</sup>

2278 m2

Dream villa with panoramic sea and mountain views in El Paraiso. A beautiful south facing villa - full of light - with 10 spacious bedrooms, 6 bathrooms, 1 guest toilet, fully equipped modern kitchen. With a 2200m plot, the villa has a beautiful pool with views of the coast, barbecue and chill out area. Wonderful location, surrounded by nature, close to several golf courses, about 10 minutes from Puerto Banus. Unique opportunity! Detached Villa, El Paraiso, Costa del Sol. 10 Bedrooms, 6.5 Bathrooms, Built 878 m², Terrace 200 m². Setting: Beachside, Close To Golf, Close To Shops, Urbanisation. Orientation: South. Condition: Excellent, Recently Renovated, Recently Refurbished. Pool: Private. Climate Control: Air Conditioning, Hot A/C, Cold A/C, Central Heating, Fireplace, U/F Heating, U/F/H Bathrooms. Views: Sea, Mountain, Golf, Panoramic. Features: Covered Terrace, Fitted Wardrobes, Private Terrace, Satellite TV, ADSL / WIFI, Games Room, Paddle Tennis, Guest Apartment, Guest House, Storage Room, Utility Room, Ensuite Bathroom, Marble Flooring, Barbeque, Double Glazing. Furniture: Not Furnished, Optional. Kitchen: Fully Fitted. Garden: Private, Easy Maintenance. Security: Electric Blinds, Entry Phone, Alarm System, 24 Hour Security, Safe. Parking: More Than One, Private. Utilities: Electricity, Drinkable Water, Gas. Category: Bargain, Golf, Luxury.