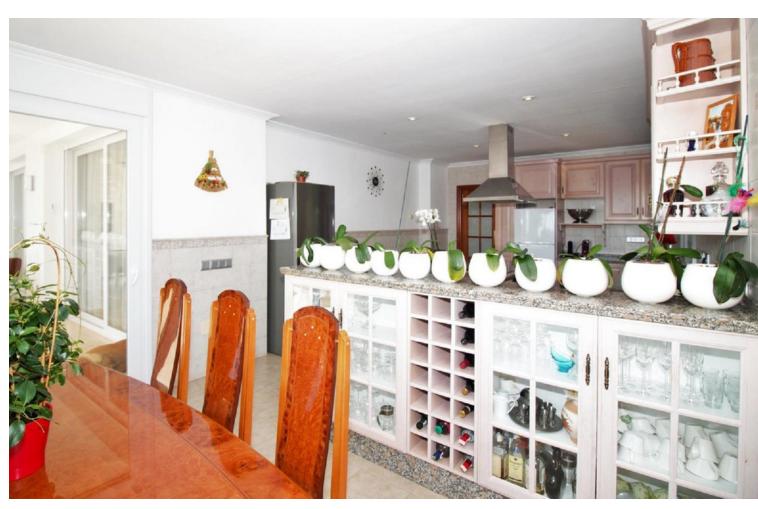

## Long Term Rental - House - El Paraiso 15.000€ / Month

El Paraiso House

10

6.5

878 m<sup>2</sup>

2278 m2

Dream villa with panoramic sea and mountain views in El Paraiso. A beautiful south facing villa - full of light - with 10 spacious bedrooms, 6 bathrooms, 1 guest toilet, fully equipped modern kitchen. With a 2200m plot, the villa has a beautiful pool with views of the coast, barbecue and chill out area. Wonderful location, surrounded by nature, close to several golf courses, about 10 minutes from Puerto Banus. Unique opportunity! Detached Villa, El Paraiso, Costa del Sol. 10 Bedrooms, 6.5 Bathrooms, Built 878 m², Terrace 200 m². Setting: Beachside, Close To Golf, Close To Shops, Urbanisation. Orientation: South. Condition: Excellent, Recently Renovated, Recently Refurbished. Pool: Private. Climate Control: Air Conditioning, Hot A/C, Cold A/C, Central Heating, Fireplace, U/F Heating, U/F/H Bathrooms. Views: Sea, Mountain, Golf, Panoramic. Features: Covered Terrace, Fitted Wardrobes, Private Terrace, Satellite TV, ADSL / WIFI, Games Room, Paddle Tennis, Guest Apartment, Guest House, Storage Room, Utility Room, Ensuite Bathroom, Marble Flooring, Barbeque, Double Glazing. Furniture: Not Furnished, Optional. Kitchen: Fully Fitted. Garden: Private, Easy Maintenance. Security: Electric Blinds, Entry Phone, Alarm System, 24 Hour Security, Safe. Parking: More Than One, Private. Utilities: Electricity, Drinkable Water, Gas. Category: Bargain, Golf, Luxury.