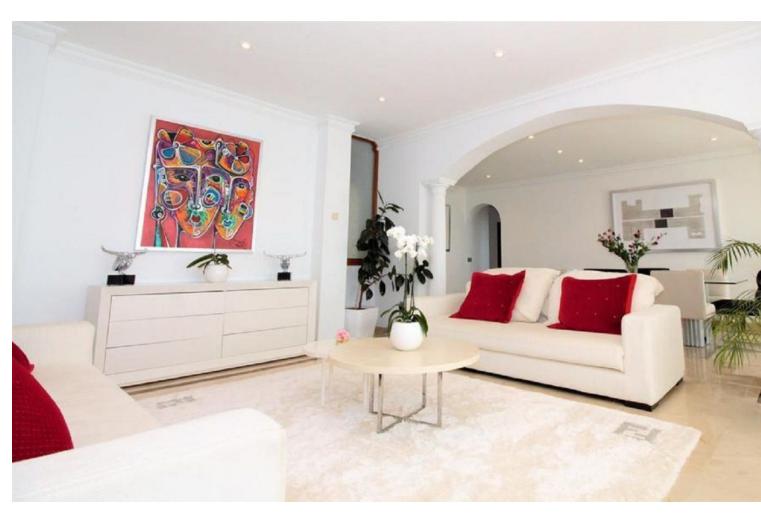

## Long Term Rental - House - El Paraiso 15.000€ / Month

El Paraiso House

10

6.5

878 m<sup>2</sup>

2278 m2

Dream villa with panoramic sea and mountain views in El Paraiso. A beautiful south facing villa - full of light - with 10 spacious bedrooms, 6 bathrooms, 1 guest toilet, fully equipped modern kitchen. With a 2200m plot, the villa has a beautiful pool with views of the coast, barbecue and chill out area. Wonderful location, surrounded by nature, close to several golf courses, about 10 minutes from Puerto Banus. Unique opportunity! Detached Villa, El Paraiso, Costa del Sol. 10 Bedrooms, 6.5 Bathrooms, Built 878 m², Terrace 200 m². Setting: Beachside, Close To Golf, Close To Shops, Urbanisation. Orientation: South. Condition: Excellent, Recently Renovated, Recently Refurbished. Pool: Private. Climate Control: Air Conditioning, Hot A/C, Cold A/C, Central Heating, Fireplace, U/F Heating, U/F/H Bathrooms. Views: Sea, Mountain, Golf, Panoramic. Features: Covered Terrace, Fitted Wardrobes, Private Terrace, Satellite TV, ADSL / WIFI, Games Room, Paddle Tennis, Guest Apartment, Guest House, Storage Room, Utility Room, Ensuite Bathroom, Marble Flooring, Barbeque, Double Glazing. Furniture: Not Furnished, Optional. Kitchen: Fully Fitted. Garden: Private, Easy Maintenance. Security: Electric Blinds, Entry Phone, Alarm System, 24 Hour Security, Safe. Parking: More Than One, Private. Utilities: Electricity, Drinkable Water, Gas. Category: Bargain, Golf, Luxury.