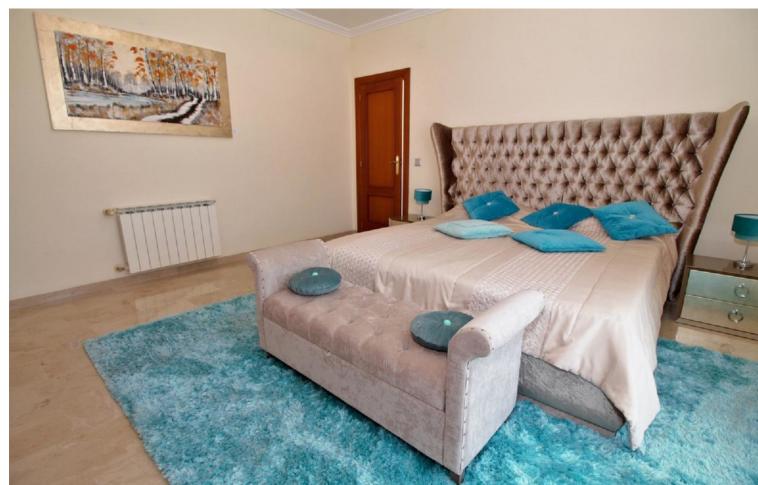

## Long Term Rental - House - El Paraiso 15.000€ / Month

El Paraiso House

10

6.5

878 m<sup>2</sup>

2278 m2

Dream villa with panoramic sea and mountain views in El Paraiso. A beautiful south facing villa - full of light - with 10 spacious bedrooms, 6 bathrooms, 1 guest toilet, fully equipped modern kitchen. With a 2200m plot, the villa has a beautiful pool with views of the coast, barbecue and chill out area. Wonderful location, surrounded by nature, close to several golf courses, about 10 minutes from Puerto Banus. Unique opportunity! Detached Villa, El Paraiso, Costa del Sol. 10 Bedrooms, 6.5 Bathrooms, Built 878 m², Terrace 200 m². Setting: Beachside, Close To Golf, Close To Shops, Urbanisation. Orientation: South. Condition: Excellent, Recently Renovated, Recently Refurbished. Pool: Private. Climate Control: Air Conditioning, Hot A/C, Cold A/C, Central Heating, Fireplace, U/F Heating, U/F/H Bathrooms. Views: Sea, Mountain, Golf, Panoramic. Features: Covered Terrace, Fitted Wardrobes, Private Terrace, Satellite TV, ADSL / WIFI, Games Room, Paddle Tennis, Guest Apartment, Guest House, Storage Room, Utility Room, Ensuite Bathroom, Marble Flooring, Barbeque, Double Glazing. Furniture: Not Furnished, Optional. Kitchen: Fully Fitted. Garden: Private, Easy Maintenance. Security: Electric Blinds, Entry Phone, Alarm System, 24 Hour Security, Safe. Parking: More Than One, Private. Utilities: Electricity, Drinkable Water, Gas. Category: Bargain, Golf, Luxury.