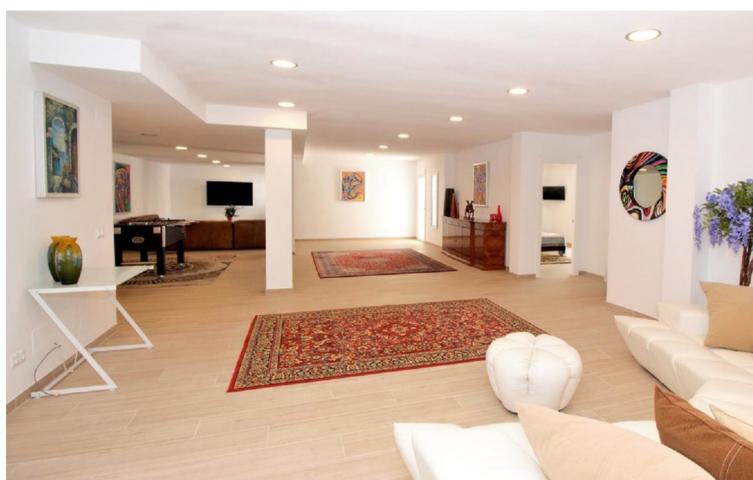

## Long Term Rental - House - El Paraiso 15.000€ / Month

El Paraiso House

10

6.5

878 m<sup>2</sup>

2278 m2

Dream villa with panoramic sea and mountain views in El Paraiso. A beautiful south facing villa - full of light - with 10 spacious bedrooms, 6 bathrooms, 1 guest toilet, fully equipped modern kitchen. With a 2200m plot, the villa has a beautiful pool with views of the coast, barbecue and chill out area. Wonderful location, surrounded by nature, close to several golf courses, about 10 minutes from Puerto Banus. Unique opportunity! Detached Villa, El Paraiso, Costa del Sol. 10 Bedrooms, 6.5 Bathrooms, Built 878 m², Terrace 200 m². Setting: Beachside, Close To Golf, Close To Shops, Urbanisation. Orientation: South. Condition: Excellent, Recently Renovated, Recently Refurbished. Pool: Private. Climate Control: Air Conditioning, Hot A/C, Cold A/C, Central Heating, Fireplace, U/F Heating, U/F/H Bathrooms. Views: Sea, Mountain, Golf, Panoramic. Features: Covered Terrace, Fitted Wardrobes, Private Terrace, Satellite TV, ADSL / WIFI, Games Room, Paddle Tennis, Guest Apartment, Guest House, Storage Room, Utility Room, Ensuite Bathroom, Marble Flooring, Barbeque, Double Glazing. Furniture: Not Furnished, Optional. Kitchen: Fully Fitted. Garden: Private, Easy Maintenance. Security: Electric Blinds, Entry Phone, Alarm System, 24 Hour Security, Safe. Parking: More Than One, Private. Utilities: Electricity, Drinkable Water, Gas. Category: Bargain, Golf, Luxury.