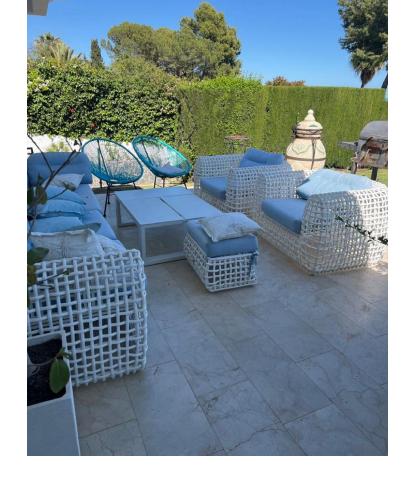

## Long Term Rental - House - El Paraiso 15.000€ / Month

El Paraiso House

10

6.5

878 m<sup>2</sup>

2278 m2

Dream villa with panoramic sea and mountain views in El Paraiso. A beautiful south facing villa - full of light - with 10 spacious bedrooms, 6 bathrooms, 1 guest toilet, fully equipped modern kitchen. With a 2200m plot, the villa has a beautiful pool with views of the coast, barbecue and chill out area. Wonderful location, surrounded by nature, close to several golf courses, about 10 minutes from Puerto Banus. Unique opportunity! Detached Villa, El Paraiso, Costa del Sol. 10 Bedrooms, 6.5 Bathrooms, Built 878 m², Terrace 200 m². Setting: Beachside, Close To Golf, Close To Shops, Urbanisation. Orientation: South. Condition: Excellent, Recently Renovated, Recently Refurbished. Pool: Private. Climate Control: Air Conditioning, Hot A/C, Cold A/C, Central Heating, Fireplace, U/F Heating, U/F/H Bathrooms. Views: Sea, Mountain, Golf, Panoramic. Features: Covered Terrace, Fitted Wardrobes, Private Terrace, Satellite TV, ADSL / WIFI, Games Room, Paddle Tennis, Guest Apartment, Guest House, Storage Room, Utility Room, Ensuite Bathroom, Marble Flooring, Barbeque, Double Glazing. Furniture: Not Furnished, Optional. Kitchen: Fully Fitted. Garden: Private, Easy Maintenance. Security: Electric Blinds, Entry Phone, Alarm System, 24 Hour Security, Safe. Parking: More Than One, Private. Utilities: Electricity, Drinkable Water, Gas. Category: Bargain, Golf, Luxury.