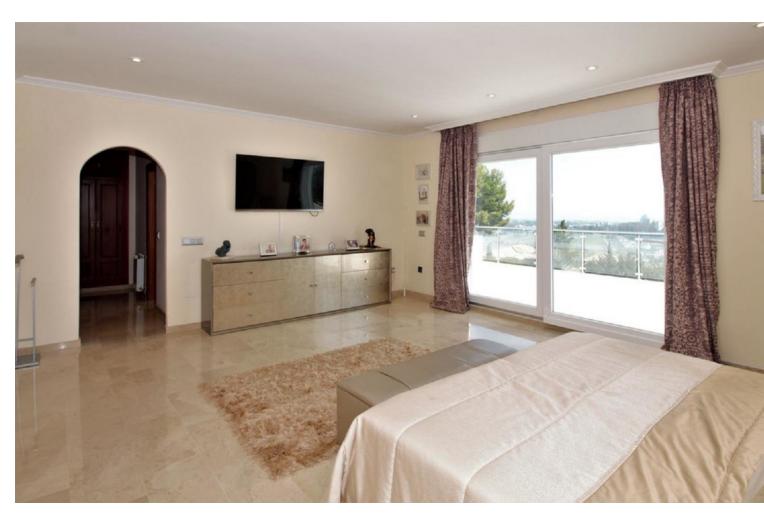

## Long Term Rental - House - El Paraiso 15.000€ / Month

El Paraiso House

10

6.5

878 m<sup>2</sup>

2278 m2

Dream villa with panoramic sea and mountain views in El Paraiso. A beautiful south facing villa - full of light - with 10 spacious bedrooms, 6 bathrooms, 1 guest toilet, fully equipped modern kitchen. With a 2200m plot, the villa has a beautiful pool with views of the coast, barbecue and chill out area. Wonderful location, surrounded by nature, close to several golf courses, about 10 minutes from Puerto Banus. Unique opportunity! Detached Villa, El Paraiso, Costa del Sol. 10 Bedrooms, 6.5 Bathrooms, Built 878 m², Terrace 200 m². Setting: Beachside, Close To Golf, Close To Shops, Urbanisation. Orientation: South. Condition: Excellent, Recently Renovated, Recently Refurbished. Pool: Private. Climate Control: Air Conditioning, Hot A/C, Cold A/C, Central Heating, Fireplace, U/F Heating, U/F/H Bathrooms. Views: Sea, Mountain, Golf, Panoramic. Features: Covered Terrace, Fitted Wardrobes, Private Terrace, Satellite TV, ADSL / WIFI, Games Room, Paddle Tennis, Guest Apartment, Guest House, Storage Room, Utility Room, Ensuite Bathroom, Marble Flooring, Barbeque, Double Glazing. Furniture: Not Furnished, Optional. Kitchen: Fully Fitted. Garden: Private, Easy Maintenance. Security: Electric Blinds, Entry Phone, Alarm System, 24 Hour Security, Safe. Parking: More Than One, Private. Utilities: Electricity, Drinkable Water, Gas. Category: Bargain, Golf, Luxury.