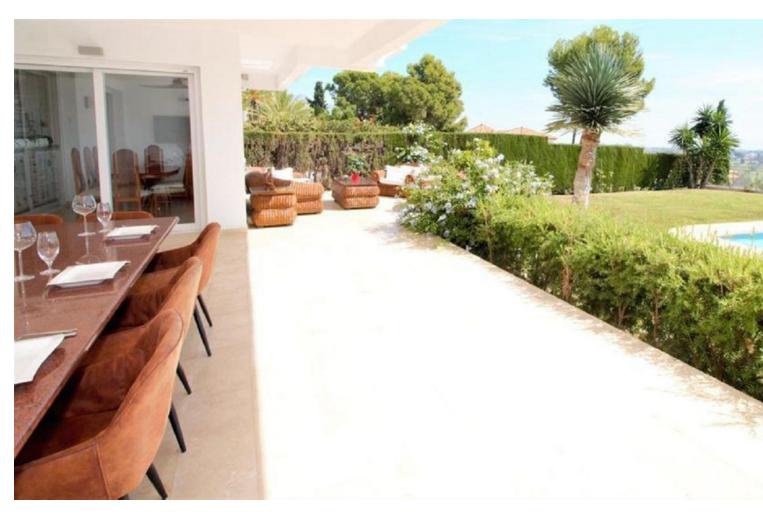

## Long Term Rental - House - El Paraiso 15.000€ / Month

El Paraiso House

10

6.5

878 m<sup>2</sup>

2278 m2

Dream villa with panoramic sea and mountain views in El Paraiso. A beautiful south facing villa - full of light - with 10 spacious bedrooms, 6 bathrooms, 1 guest toilet, fully equipped modern kitchen. With a 2200m plot, the villa has a beautiful pool with views of the coast, barbecue and chill out area. Wonderful location, surrounded by nature, close to several golf courses, about 10 minutes from Puerto Banus. Unique opportunity! Detached Villa, El Paraiso, Costa del Sol. 10 Bedrooms, 6.5 Bathrooms, Built 878 m², Terrace 200 m². Setting: Beachside, Close To Golf, Close To Shops, Urbanisation. Orientation: South. Condition: Excellent, Recently Renovated, Recently Refurbished. Pool: Private. Climate Control: Air Conditioning, Hot A/C, Cold A/C, Central Heating, Fireplace, U/F Heating, U/F/H Bathrooms. Views: Sea, Mountain, Golf, Panoramic. Features: Covered Terrace, Fitted Wardrobes, Private Terrace, Satellite TV, ADSL / WIFI, Games Room, Paddle Tennis, Guest Apartment, Guest House, Storage Room, Utility Room, Ensuite Bathroom, Marble Flooring, Barbeque, Double Glazing. Furniture: Not Furnished, Optional. Kitchen: Fully Fitted. Garden: Private, Easy Maintenance. Security: Electric Blinds, Entry Phone, Alarm System, 24 Hour Security, Safe. Parking: More Than One, Private. Utilities: Electricity, Drinkable Water, Gas. Category: Bargain, Golf, Luxury.