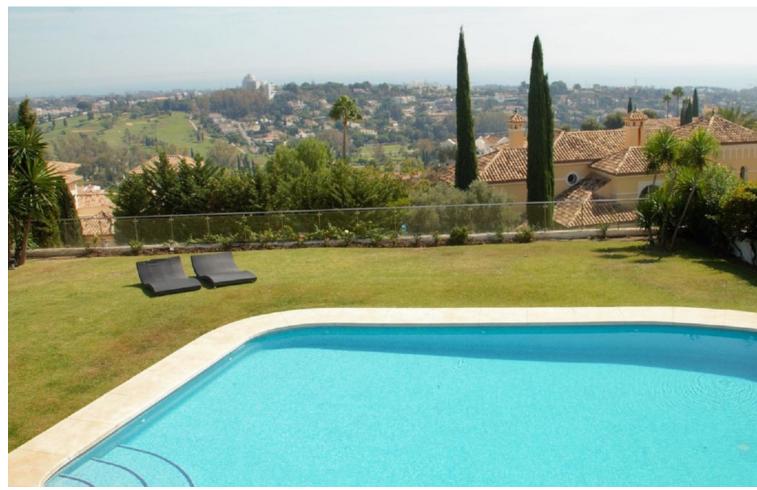

## Long Term Rental - House - El Paraiso 15.000€ / Month

El Paraiso House

10

6.5

878 m<sup>2</sup>

2278 m2

Dream villa with panoramic sea and mountain views in El Paraiso. A beautiful south facing villa - full of light - with 10 spacious bedrooms, 6 bathrooms, 1 guest toilet, fully equipped modern kitchen. With a 2200m plot, the villa has a beautiful pool with views of the coast, barbecue and chill out area. Wonderful location, surrounded by nature, close to several golf courses, about 10 minutes from Puerto Banus. Unique opportunity! Detached Villa, El Paraiso, Costa del Sol. 10 Bedrooms, 6.5 Bathrooms, Built 878 m², Terrace 200 m². Setting: Beachside, Close To Golf, Close To Shops, Urbanisation. Orientation: South. Condition: Excellent, Recently Renovated, Recently Refurbished. Pool: Private. Climate Control: Air Conditioning, Hot A/C, Cold A/C, Central Heating, Fireplace, U/F Heating, U/F/H Bathrooms. Views: Sea, Mountain, Golf, Panoramic. Features: Covered Terrace, Fitted Wardrobes, Private Terrace, Satellite TV, ADSL / WIFI, Games Room, Paddle Tennis, Guest Apartment, Guest House, Storage Room, Utility Room, Ensuite Bathroom, Marble Flooring, Barbeque, Double Glazing. Furniture: Not Furnished, Optional. Kitchen: Fully Fitted. Garden: Private, Easy Maintenance. Security: Electric Blinds, Entry Phone, Alarm System, 24 Hour Security, Safe. Parking: More Than One, Private. Utilities: Electricity, Drinkable Water, Gas. Category: Bargain, Golf, Luxury.