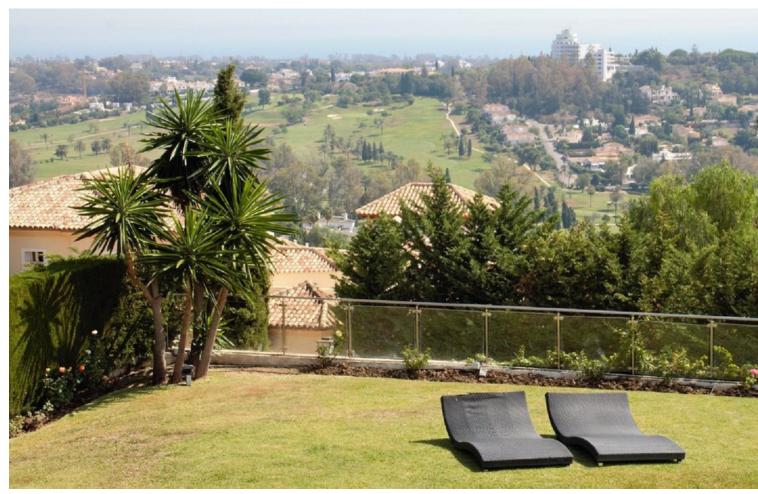

## Long Term Rental - House - El Paraiso 15.000€ / Month

El Paraiso House

10

6.5

878 m<sup>2</sup>

2278 m2

Dream villa with panoramic sea and mountain views in El Paraiso. A beautiful south facing villa - full of light - with 10 spacious bedrooms, 6 bathrooms, 1 guest toilet, fully equipped modern kitchen. With a 2200m plot, the villa has a beautiful pool with views of the coast, barbecue and chill out area. Wonderful location, surrounded by nature, close to several golf courses, about 10 minutes from Puerto Banus. Unique opportunity! Detached Villa, El Paraiso, Costa del Sol. 10 Bedrooms, 6.5 Bathrooms, Built 878 m², Terrace 200 m². Setting: Beachside, Close To Golf, Close To Shops, Urbanisation. Orientation: South. Condition: Excellent, Recently Renovated, Recently Refurbished. Pool: Private. Climate Control: Air Conditioning, Hot A/C, Cold A/C, Central Heating, Fireplace, U/F Heating, U/F/H Bathrooms. Views: Sea, Mountain, Golf, Panoramic. Features: Covered Terrace, Fitted Wardrobes, Private Terrace, Satellite TV, ADSL / WIFI, Games Room, Paddle Tennis, Guest Apartment, Guest House, Storage Room, Utility Room, Ensuite Bathroom, Marble Flooring, Barbeque, Double Glazing. Furniture: Not Furnished, Optional. Kitchen: Fully Fitted. Garden: Private, Easy Maintenance. Security: Electric Blinds, Entry Phone, Alarm System, 24 Hour Security, Safe. Parking: More Than One, Private. Utilities: Electricity, Drinkable Water, Gas. Category: Bargain, Golf, Luxury.