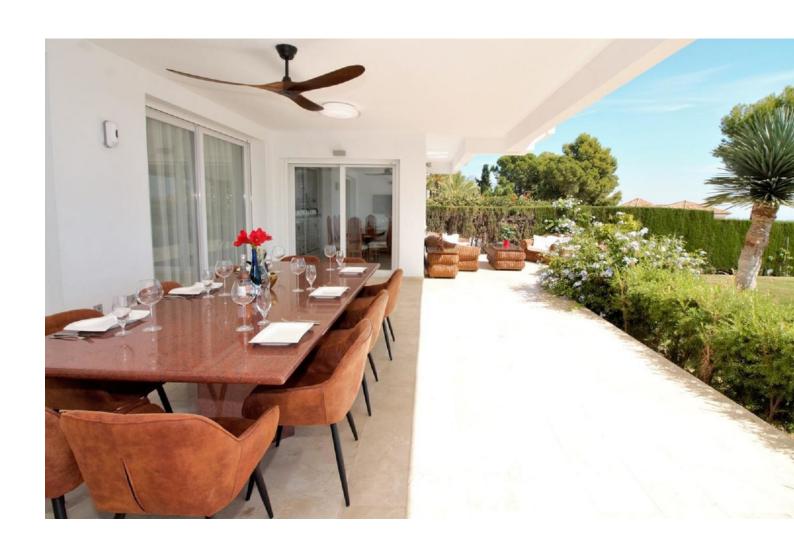

## Long Term Rental - House - El Paraiso 15.000€ / Month

El Paraiso House

10

6.5

878 m<sup>2</sup>

2278 m2

Dream villa with panoramic sea and mountain views in El Paraiso. A beautiful south facing villa - full of light - with 10 spacious bedrooms, 6 bathrooms, 1 guest toilet, fully equipped modern kitchen. With a 2200m plot, the villa has a beautiful pool with views of the coast, barbecue and chill out area. Wonderful location, surrounded by nature, close to several golf courses, about 10 minutes from Puerto Banus. Unique opportunity! Detached Villa, El Paraiso, Costa del Sol. 10 Bedrooms, 6.5 Bathrooms, Built 878 m², Terrace 200 m². Setting: Beachside, Close To Golf, Close To Shops, Urbanisation. Orientation: South. Condition: Excellent, Recently Renovated, Recently Refurbished. Pool: Private. Climate Control: Air Conditioning, Hot A/C, Cold A/C, Central Heating, Fireplace, U/F Heating, U/F/H Bathrooms. Views: Sea, Mountain, Golf, Panoramic. Features: Covered Terrace, Fitted Wardrobes, Private Terrace, Satellite TV, ADSL / WIFI, Games Room, Paddle Tennis, Guest Apartment, Guest House, Storage Room, Utility Room, Ensuite Bathroom, Marble Flooring, Barbeque, Double Glazing. Furniture: Not Furnished, Optional. Kitchen: Fully Fitted. Garden: Private, Easy Maintenance. Security: Electric Blinds, Entry Phone, Alarm System, 24 Hour Security, Safe. Parking: More Than One, Private. Utilities: Electricity, Drinkable Water, Gas. Category: Bargain, Golf, Luxury.