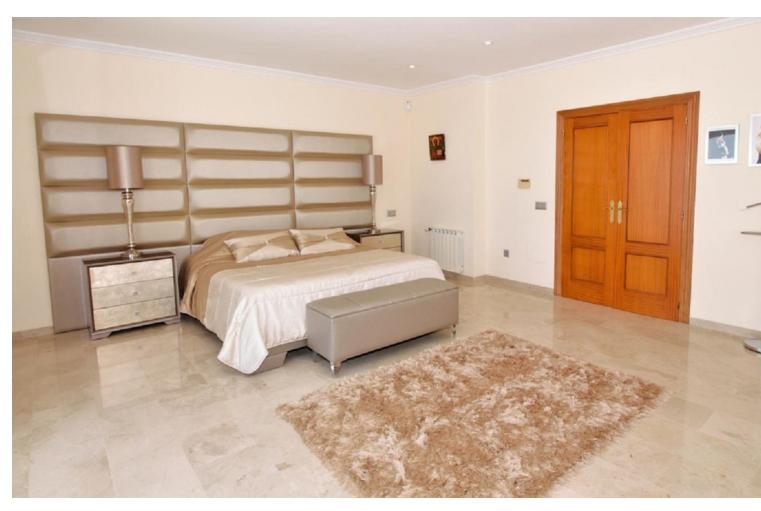

## Long Term Rental - House - El Paraiso 15.000€ / Month

El Paraiso House

10

6.5

878 m<sup>2</sup>

2278 m2

Dream villa with panoramic sea and mountain views in El Paraiso. A beautiful south facing villa - full of light - with 10 spacious bedrooms, 6 bathrooms, 1 guest toilet, fully equipped modern kitchen. With a 2200m plot, the villa has a beautiful pool with views of the coast, barbecue and chill out area. Wonderful location, surrounded by nature, close to several golf courses, about 10 minutes from Puerto Banus. Unique opportunity! Detached Villa, El Paraiso, Costa del Sol. 10 Bedrooms, 6.5 Bathrooms, Built 878 m², Terrace 200 m². Setting: Beachside, Close To Golf, Close To Shops, Urbanisation. Orientation: South. Condition: Excellent, Recently Renovated, Recently Refurbished. Pool: Private. Climate Control: Air Conditioning, Hot A/C, Cold A/C, Central Heating, Fireplace, U/F Heating, U/F/H Bathrooms. Views: Sea, Mountain, Golf, Panoramic. Features: Covered Terrace, Fitted Wardrobes, Private Terrace, Satellite TV, ADSL / WIFI, Games Room, Paddle Tennis, Guest Apartment, Guest House, Storage Room, Utility Room, Ensuite Bathroom, Marble Flooring, Barbeque, Double Glazing. Furniture: Not Furnished, Optional. Kitchen: Fully Fitted. Garden: Private, Easy Maintenance. Security: Electric Blinds, Entry Phone, Alarm System, 24 Hour Security, Safe. Parking: More Than One, Private. Utilities: Electricity, Drinkable Water, Gas. Category: Bargain, Golf, Luxury.