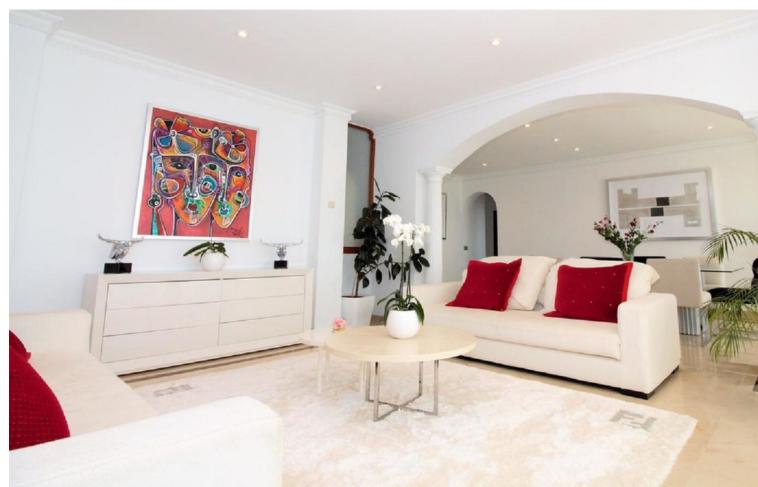

## Long Term Rental - House - El Paraiso 15.000€ / Month

El Paraiso House

10

6.5

878 m<sup>2</sup>

2278 m2

Dream villa with panoramic sea and mountain views in El Paraiso. A beautiful south facing villa - full of light - with 10 spacious bedrooms, 6 bathrooms, 1 guest toilet, fully equipped modern kitchen. With a 2200m plot, the villa has a beautiful pool with views of the coast, barbecue and chill out area. Wonderful location, surrounded by nature, close to several golf courses, about 10 minutes from Puerto Banus. Unique opportunity! Detached Villa, El Paraiso, Costa del Sol. 10 Bedrooms, 6.5 Bathrooms, Built 878 m², Terrace 200 m². Setting: Beachside, Close To Golf, Close To Shops, Urbanisation. Orientation: South. Condition: Excellent, Recently Renovated, Recently Refurbished. Pool: Private. Climate Control: Air Conditioning, Hot A/C, Cold A/C, Central Heating, Fireplace, U/F Heating, U/F/H Bathrooms. Views: Sea, Mountain, Golf, Panoramic. Features: Covered Terrace, Fitted Wardrobes, Private Terrace, Satellite TV, ADSL / WIFI, Games Room, Paddle Tennis, Guest Apartment, Guest House, Storage Room, Utility Room, Ensuite Bathroom, Marble Flooring, Barbeque, Double Glazing. Furniture: Not Furnished, Optional. Kitchen: Fully Fitted. Garden: Private, Easy Maintenance. Security: Electric Blinds, Entry Phone, Alarm System, 24 Hour Security, Safe. Parking: More Than One, Private. Utilities: Electricity, Drinkable Water, Gas. Category: Bargain, Golf, Luxury.