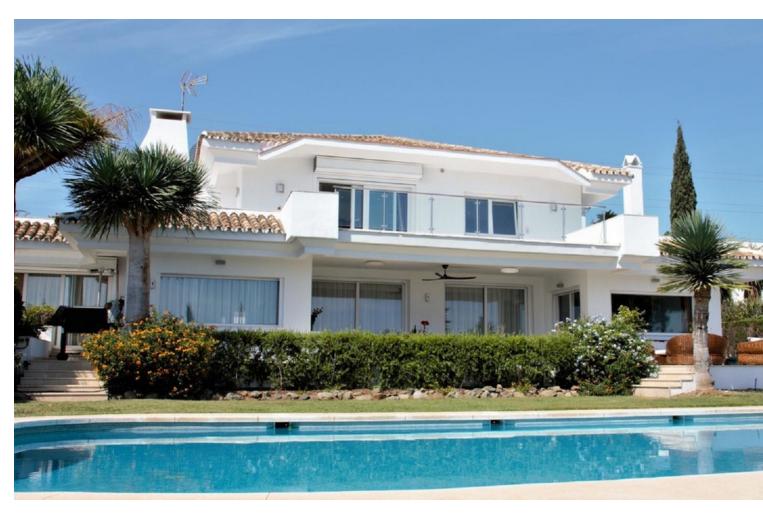

## Long Term Rental - House - El Paraiso 15.000€ / Month

El Paraiso House

10

6.5

878 m<sup>2</sup>

2278 m2

Dream villa with panoramic sea and mountain views in El Paraiso. A beautiful south facing villa - full of light - with 10 spacious bedrooms, 6 bathrooms, 1 guest toilet, fully equipped modern kitchen. With a 2200m plot, the villa has a beautiful pool with views of the coast, barbecue and chill out area. Wonderful location, surrounded by nature, close to several golf courses, about 10 minutes from Puerto Banus. Unique opportunity! Detached Villa, El Paraiso, Costa del Sol. 10 Bedrooms, 6.5 Bathrooms, Built 878 m², Terrace 200 m². Setting: Beachside, Close To Golf, Close To Shops, Urbanisation. Orientation: South. Condition: Excellent, Recently Renovated, Recently Refurbished. Pool: Private. Climate Control: Air Conditioning, Hot A/C, Cold A/C, Central Heating, Fireplace, U/F Heating, U/F/H Bathrooms. Views: Sea, Mountain, Golf, Panoramic. Features: Covered Terrace, Fitted Wardrobes, Private Terrace, Satellite TV, ADSL / WIFI, Games Room, Paddle Tennis, Guest Apartment, Guest House, Storage Room, Utility Room, Ensuite Bathroom, Marble Flooring, Barbeque, Double Glazing. Furniture: Not Furnished, Optional. Kitchen: Fully Fitted. Garden: Private, Easy Maintenance. Security: Electric Blinds, Entry Phone, Alarm System, 24 Hour Security, Safe. Parking: More Than One, Private. Utilities: Electricity, Drinkable Water, Gas. Category: Bargain, Golf, Luxury.