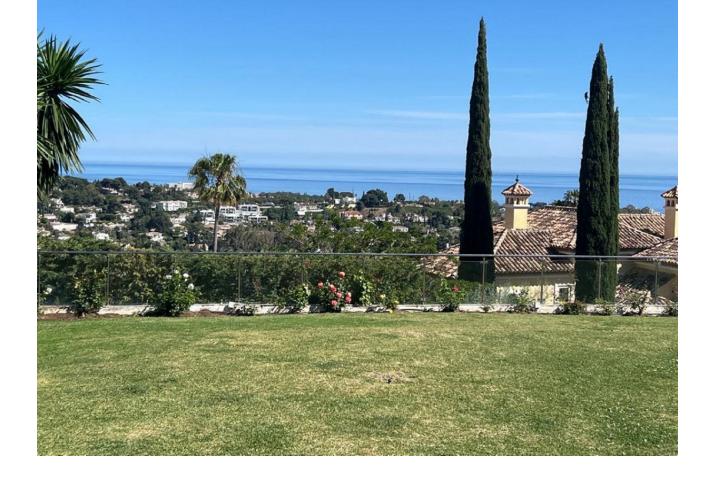

## Long Term Rental - House - El Paraiso 15.000€ / Month

El Paraiso House

10

6.5

878 m<sup>2</sup>

2278 m2

Dream villa with panoramic sea and mountain views in El Paraiso. A beautiful south facing villa - full of light - with 10 spacious bedrooms, 6 bathrooms, 1 guest toilet, fully equipped modern kitchen. With a 2200m plot, the villa has a beautiful pool with views of the coast, barbecue and chill out area. Wonderful location, surrounded by nature, close to several golf courses, about 10 minutes from Puerto Banus. Unique opportunity! Detached Villa, El Paraiso, Costa del Sol. 10 Bedrooms, 6.5 Bathrooms, Built 878 m², Terrace 200 m². Setting: Beachside, Close To Golf, Close To Shops, Urbanisation. Orientation: South. Condition: Excellent, Recently Renovated, Recently Refurbished. Pool: Private. Climate Control: Air Conditioning, Hot A/C, Cold A/C, Central Heating, Fireplace, U/F Heating, U/F/H Bathrooms. Views: Sea, Mountain, Golf, Panoramic. Features: Covered Terrace, Fitted Wardrobes, Private Terrace, Satellite TV, ADSL / WIFI, Games Room, Paddle Tennis, Guest Apartment, Guest House, Storage Room, Utility Room, Ensuite Bathroom, Marble Flooring, Barbeque, Double Glazing. Furniture: Not Furnished, Optional. Kitchen: Fully Fitted. Garden: Private, Easy Maintenance. Security: Electric Blinds, Entry Phone, Alarm System, 24 Hour Security, Safe. Parking: More Than One, Private. Utilities: Electricity, Drinkable Water, Gas. Category: Bargain, Golf, Luxury.