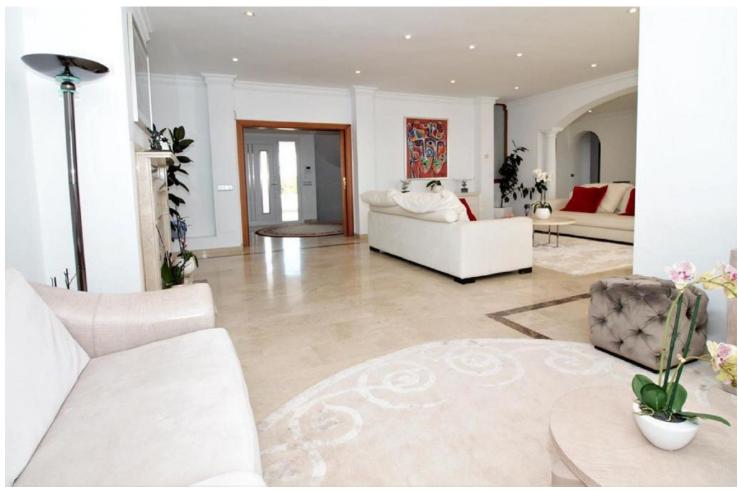

## Long Term Rental - House - El Paraiso 15.000€ / Month

El Paraiso House

10

6.5

878 m<sup>2</sup>

2278 m2

Dream villa with panoramic sea and mountain views in El Paraiso. A beautiful south facing villa - full of light - with 10 spacious bedrooms, 6 bathrooms, 1 guest toilet, fully equipped modern kitchen. With a 2200m plot, the villa has a beautiful pool with views of the coast, barbecue and chill out area. Wonderful location, surrounded by nature, close to several golf courses, about 10 minutes from Puerto Banus. Unique opportunity! Detached Villa, El Paraiso, Costa del Sol. 10 Bedrooms, 6.5 Bathrooms, Built 878 m², Terrace 200 m². Setting: Beachside, Close To Golf, Close To Shops, Urbanisation. Orientation: South. Condition: Excellent, Recently Renovated, Recently Refurbished. Pool: Private. Climate Control: Air Conditioning, Hot A/C, Cold A/C, Central Heating, Fireplace, U/F Heating, U/F/H Bathrooms. Views: Sea, Mountain, Golf, Panoramic. Features: Covered Terrace, Fitted Wardrobes, Private Terrace, Satellite TV, ADSL / WIFI, Games Room, Paddle Tennis, Guest Apartment, Guest House, Storage Room, Utility Room, Ensuite Bathroom, Marble Flooring, Barbeque, Double Glazing. Furniture: Not Furnished, Optional. Kitchen: Fully Fitted. Garden: Private, Easy Maintenance. Security: Electric Blinds, Entry Phone, Alarm System, 24 Hour Security, Safe. Parking: More Than One, Private. Utilities: Electricity, Drinkable Water, Gas. Category: Bargain, Golf, Luxury.