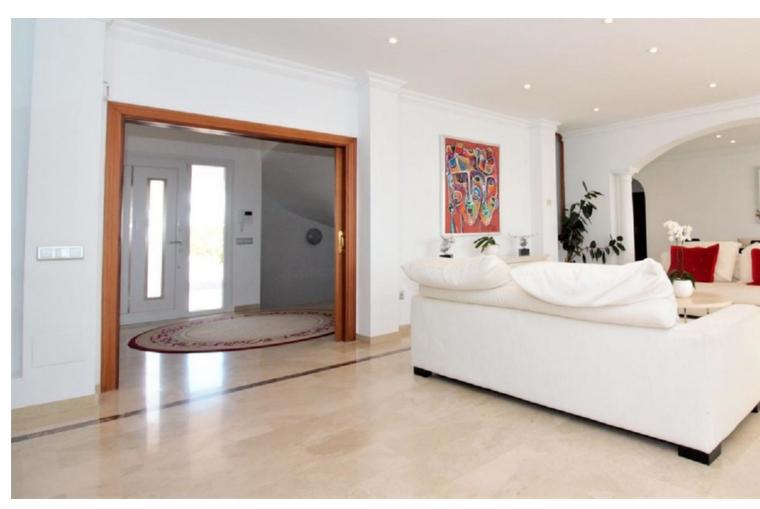

## Long Term Rental - House - El Paraiso 15.000€ / Month

El Paraiso House

10

6.5

878 m<sup>2</sup>

2278 m2

Dream villa with panoramic sea and mountain views in El Paraiso. A beautiful south facing villa - full of light - with 10 spacious bedrooms, 6 bathrooms, 1 guest toilet, fully equipped modern kitchen. With a 2200m plot, the villa has a beautiful pool with views of the coast, barbecue and chill out area. Wonderful location, surrounded by nature, close to several golf courses, about 10 minutes from Puerto Banus. Unique opportunity! Detached Villa, El Paraiso, Costa del Sol. 10 Bedrooms, 6.5 Bathrooms, Built 878 m², Terrace 200 m². Setting: Beachside, Close To Golf, Close To Shops, Urbanisation. Orientation: South. Condition: Excellent, Recently Renovated, Recently Refurbished. Pool: Private. Climate Control: Air Conditioning, Hot A/C, Cold A/C, Central Heating, Fireplace, U/F Heating, U/F/H Bathrooms. Views: Sea, Mountain, Golf, Panoramic. Features: Covered Terrace, Fitted Wardrobes, Private Terrace, Satellite TV, ADSL / WIFI, Games Room, Paddle Tennis, Guest Apartment, Guest House, Storage Room, Utility Room, Ensuite Bathroom, Marble Flooring, Barbeque, Double Glazing. Furniture: Not Furnished, Optional. Kitchen: Fully Fitted. Garden: Private, Easy Maintenance. Security: Electric Blinds, Entry Phone, Alarm System, 24 Hour Security, Safe. Parking: More Than One, Private. Utilities: Electricity, Drinkable Water, Gas. Category: Bargain, Golf, Luxury.