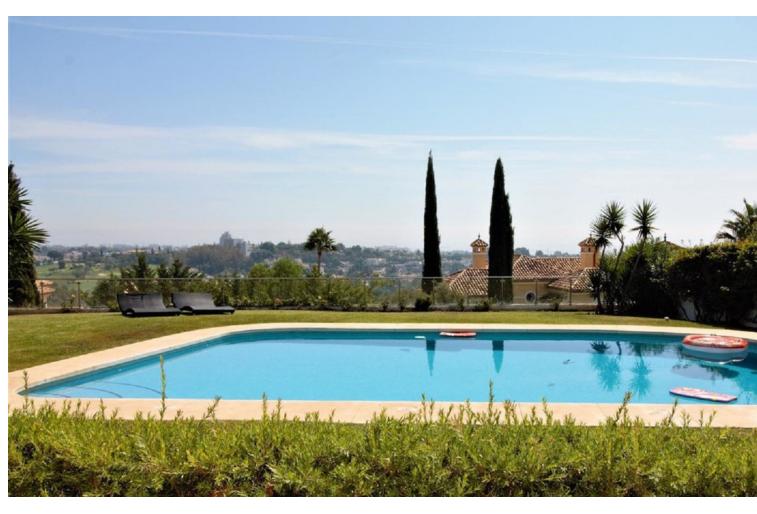

## Long Term Rental - House - El Paraiso 15.000€ / Month

El Paraiso House

10

6.5

878 m<sup>2</sup>

2278 m2

Dream villa with panoramic sea and mountain views in El Paraiso. A beautiful south facing villa - full of light - with 10 spacious bedrooms, 6 bathrooms, 1 guest toilet, fully equipped modern kitchen. With a 2200m plot, the villa has a beautiful pool with views of the coast, barbecue and chill out area. Wonderful location, surrounded by nature, close to several golf courses, about 10 minutes from Puerto Banus. Unique opportunity! Detached Villa, El Paraiso, Costa del Sol. 10 Bedrooms, 6.5 Bathrooms, Built 878 m², Terrace 200 m². Setting: Beachside, Close To Golf, Close To Shops, Urbanisation. Orientation: South. Condition: Excellent, Recently Renovated, Recently Refurbished. Pool: Private. Climate Control: Air Conditioning, Hot A/C, Cold A/C, Central Heating, Fireplace, U/F Heating, U/F/H Bathrooms. Views: Sea, Mountain, Golf, Panoramic. Features: Covered Terrace, Fitted Wardrobes, Private Terrace, Satellite TV, ADSL / WIFI, Games Room, Paddle Tennis, Guest Apartment, Guest House, Storage Room, Utility Room, Ensuite Bathroom, Marble Flooring, Barbeque, Double Glazing. Furniture: Not Furnished, Optional. Kitchen: Fully Fitted. Garden: Private, Easy Maintenance. Security: Electric Blinds, Entry Phone, Alarm System, 24 Hour Security, Safe. Parking: More Than One, Private. Utilities: Electricity, Drinkable Water, Gas. Category: Bargain, Golf, Luxury.