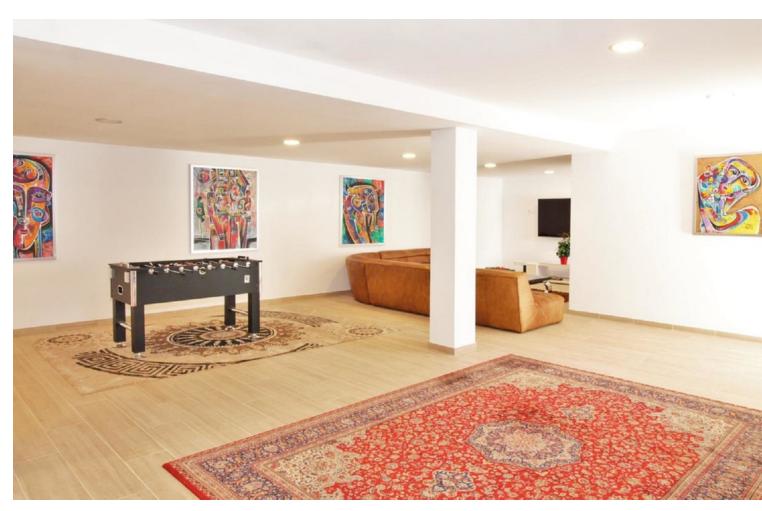

## Long Term Rental - House - El Paraiso 15.000€ / Month

El Paraiso House

10

6.5

878 m<sup>2</sup>

2278 m2

Dream villa with panoramic sea and mountain views in El Paraiso. A beautiful south facing villa - full of light - with 10 spacious bedrooms, 6 bathrooms, 1 guest toilet, fully equipped modern kitchen. With a 2200m plot, the villa has a beautiful pool with views of the coast, barbecue and chill out area. Wonderful location, surrounded by nature, close to several golf courses, about 10 minutes from Puerto Banus. Unique opportunity! Detached Villa, El Paraiso, Costa del Sol. 10 Bedrooms, 6.5 Bathrooms, Built 878 m², Terrace 200 m². Setting: Beachside, Close To Golf, Close To Shops, Urbanisation. Orientation: South. Condition: Excellent, Recently Renovated, Recently Refurbished. Pool: Private. Climate Control: Air Conditioning, Hot A/C, Cold A/C, Central Heating, Fireplace, U/F Heating, U/F/H Bathrooms. Views: Sea, Mountain, Golf, Panoramic. Features: Covered Terrace, Fitted Wardrobes, Private Terrace, Satellite TV, ADSL / WIFI, Games Room, Paddle Tennis, Guest Apartment, Guest House, Storage Room, Utility Room, Ensuite Bathroom, Marble Flooring, Barbeque, Double Glazing. Furniture: Not Furnished, Optional. Kitchen: Fully Fitted. Garden: Private, Easy Maintenance. Security: Electric Blinds, Entry Phone, Alarm System, 24 Hour Security, Safe. Parking: More Than One, Private. Utilities: Electricity, Drinkable Water, Gas. Category: Bargain, Golf, Luxury.