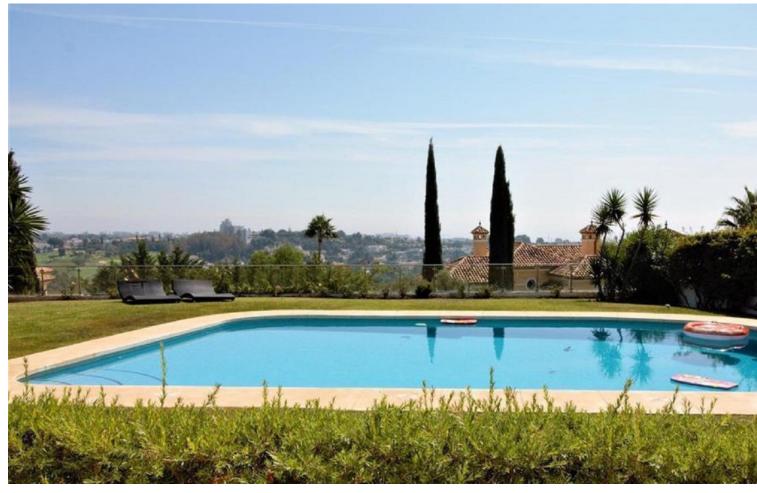

## Long Term Rental - House - El Paraiso 15.000€ / Month

El Paraiso House

10

6.5

878 m<sup>2</sup>

2278 m2

Dream villa with panoramic sea and mountain views in El Paraiso. A beautiful south facing villa - full of light - with 10 spacious bedrooms, 6 bathrooms, 1 guest toilet, fully equipped modern kitchen. With a 2200m plot, the villa has a beautiful pool with views of the coast, barbecue and chill out area. Wonderful location, surrounded by nature, close to several golf courses, about 10 minutes from Puerto Banus. Unique opportunity! Detached Villa, El Paraiso, Costa del Sol. 10 Bedrooms, 6.5 Bathrooms, Built 878 m², Terrace 200 m². Setting: Beachside, Close To Golf, Close To Shops, Urbanisation. Orientation: South. Condition: Excellent, Recently Renovated, Recently Refurbished. Pool: Private. Climate Control: Air Conditioning, Hot A/C, Cold A/C, Central Heating, Fireplace, U/F Heating, U/F/H Bathrooms. Views: Sea, Mountain, Golf, Panoramic. Features: Covered Terrace, Fitted Wardrobes, Private Terrace, Satellite TV, ADSL / WIFI, Games Room, Paddle Tennis, Guest Apartment, Guest House, Storage Room, Utility Room, Ensuite Bathroom, Marble Flooring, Barbeque, Double Glazing. Furniture: Not Furnished, Optional. Kitchen: Fully Fitted. Garden: Private, Easy Maintenance. Security: Electric Blinds, Entry Phone, Alarm System, 24 Hour Security, Safe. Parking: More Than One, Private. Utilities: Electricity, Drinkable Water, Gas. Category: Bargain, Golf, Luxury.