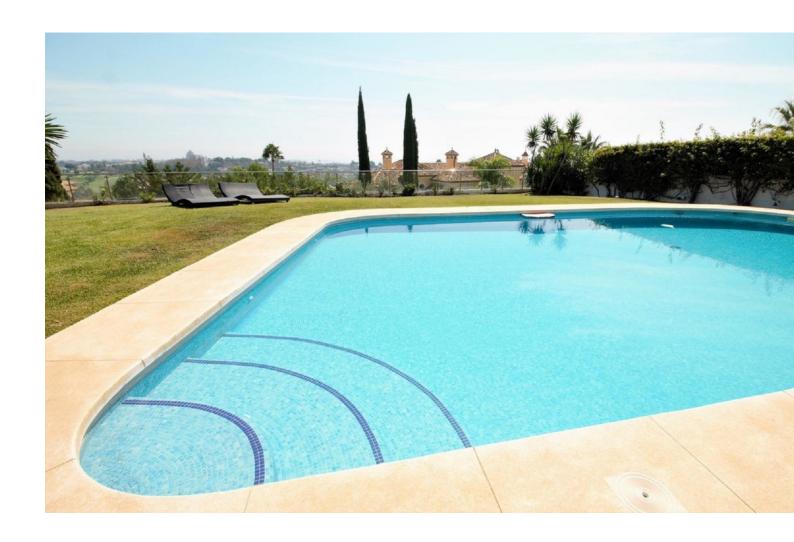

## Long Term Rental - House - El Paraiso 15.000€ / Month

El Paraiso House

10

6.5

878 m<sup>2</sup>

2278 m2

Dream villa with panoramic sea and mountain views in El Paraiso. A beautiful south facing villa - full of light - with 10 spacious bedrooms, 6 bathrooms, 1 guest toilet, fully equipped modern kitchen. With a 2200m plot, the villa has a beautiful pool with views of the coast, barbecue and chill out area. Wonderful location, surrounded by nature, close to several golf courses, about 10 minutes from Puerto Banus. Unique opportunity! Detached Villa, El Paraiso, Costa del Sol. 10 Bedrooms, 6.5 Bathrooms, Built 878 m², Terrace 200 m². Setting: Beachside, Close To Golf, Close To Shops, Urbanisation. Orientation: South. Condition: Excellent, Recently Renovated, Recently Refurbished. Pool: Private. Climate Control: Air Conditioning, Hot A/C, Cold A/C, Central Heating, Fireplace, U/F Heating, U/F/H Bathrooms. Views: Sea, Mountain, Golf, Panoramic. Features: Covered Terrace, Fitted Wardrobes, Private Terrace, Satellite TV, ADSL / WIFI, Games Room, Paddle Tennis, Guest Apartment, Guest House, Storage Room, Utility Room, Ensuite Bathroom, Marble Flooring, Barbeque, Double Glazing. Furniture: Not Furnished, Optional. Kitchen: Fully Fitted. Garden: Private, Easy Maintenance. Security: Electric Blinds, Entry Phone, Alarm System, 24 Hour Security, Safe. Parking: More Than One, Private. Utilities: Electricity, Drinkable Water, Gas. Category: Bargain, Golf, Luxury.