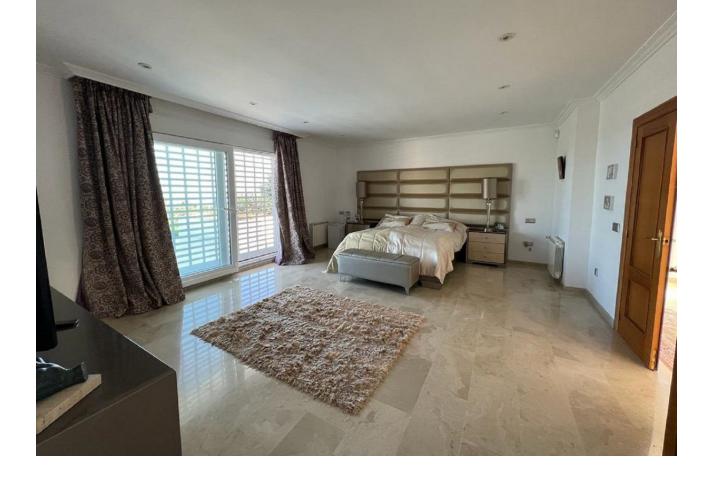

## Long Term Rental - House - El Paraiso 15.000€ / Month

El Paraiso House

10

6.5

878 m<sup>2</sup>

2278 m2

Dream villa with panoramic sea and mountain views in El Paraiso. A beautiful south facing villa - full of light - with 10 spacious bedrooms, 6 bathrooms, 1 guest toilet, fully equipped modern kitchen. With a 2200m plot, the villa has a beautiful pool with views of the coast, barbecue and chill out area. Wonderful location, surrounded by nature, close to several golf courses, about 10 minutes from Puerto Banus. Unique opportunity! Detached Villa, El Paraiso, Costa del Sol. 10 Bedrooms, 6.5 Bathrooms, Built 878 m², Terrace 200 m². Setting: Beachside, Close To Golf, Close To Shops, Urbanisation. Orientation: South. Condition: Excellent, Recently Renovated, Recently Refurbished. Pool: Private. Climate Control: Air Conditioning, Hot A/C, Cold A/C, Central Heating, Fireplace, U/F Heating, U/F/H Bathrooms. Views: Sea, Mountain, Golf, Panoramic. Features: Covered Terrace, Fitted Wardrobes, Private Terrace, Satellite TV, ADSL / WIFI, Games Room, Paddle Tennis, Guest Apartment, Guest House, Storage Room, Utility Room, Ensuite Bathroom, Marble Flooring, Barbeque, Double Glazing. Furniture: Not Furnished, Optional. Kitchen: Fully Fitted. Garden: Private, Easy Maintenance. Security: Electric Blinds, Entry Phone, Alarm System, 24 Hour Security, Safe. Parking: More Than One, Private. Utilities: Electricity, Drinkable Water, Gas. Category: Bargain, Golf, Luxury.