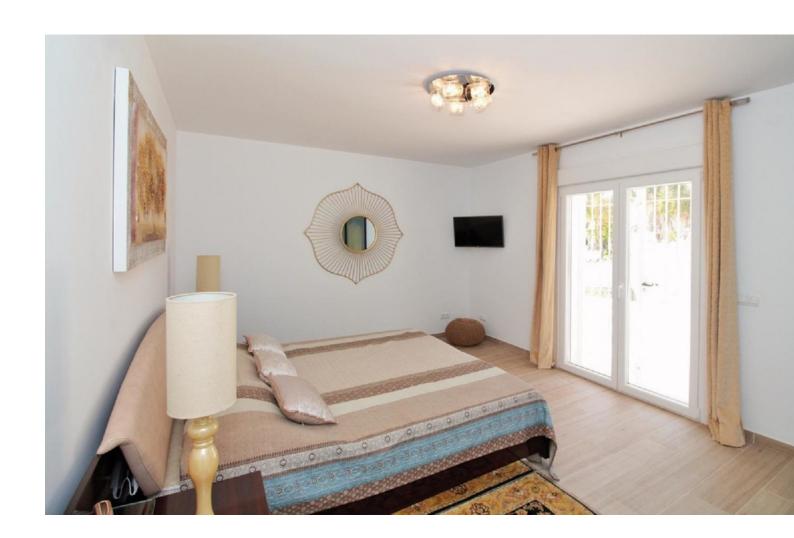

## Long Term Rental - House - El Paraiso 15.000€ / Month

El Paraiso House

10

6.5

878 m<sup>2</sup>

2278 m2

Dream villa with panoramic sea and mountain views in El Paraiso. A beautiful south facing villa - full of light - with 10 spacious bedrooms, 6 bathrooms, 1 guest toilet, fully equipped modern kitchen. With a 2200m plot, the villa has a beautiful pool with views of the coast, barbecue and chill out area. Wonderful location, surrounded by nature, close to several golf courses, about 10 minutes from Puerto Banus. Unique opportunity! Detached Villa, El Paraiso, Costa del Sol. 10 Bedrooms, 6.5 Bathrooms, Built 878 m², Terrace 200 m². Setting: Beachside, Close To Golf, Close To Shops, Urbanisation. Orientation: South. Condition: Excellent, Recently Renovated, Recently Refurbished. Pool: Private. Climate Control: Air Conditioning, Hot A/C, Cold A/C, Central Heating, Fireplace, U/F Heating, U/F/H Bathrooms. Views: Sea, Mountain, Golf, Panoramic. Features: Covered Terrace, Fitted Wardrobes, Private Terrace, Satellite TV, ADSL / WIFI, Games Room, Paddle Tennis, Guest Apartment, Guest House, Storage Room, Utility Room, Ensuite Bathroom, Marble Flooring, Barbeque, Double Glazing. Furniture: Not Furnished, Optional. Kitchen: Fully Fitted. Garden: Private, Easy Maintenance. Security: Electric Blinds, Entry Phone, Alarm System, 24 Hour Security, Safe. Parking: More Than One, Private. Utilities: Electricity, Drinkable Water, Gas. Category: Bargain, Golf, Luxury.