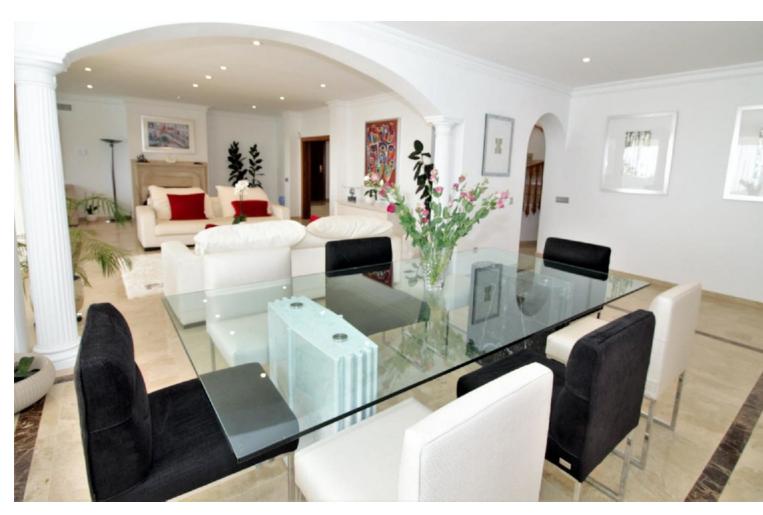

## Long Term Rental - House - El Paraiso 15.000€ / Month

El Paraiso House

10

6.5

878 m<sup>2</sup>

2278 m2

Dream villa with panoramic sea and mountain views in El Paraiso. A beautiful south facing villa - full of light - with 10 spacious bedrooms, 6 bathrooms, 1 guest toilet, fully equipped modern kitchen. With a 2200m plot, the villa has a beautiful pool with views of the coast, barbecue and chill out area. Wonderful location, surrounded by nature, close to several golf courses, about 10 minutes from Puerto Banus. Unique opportunity! Detached Villa, El Paraiso, Costa del Sol. 10 Bedrooms, 6.5 Bathrooms, Built 878 m², Terrace 200 m². Setting: Beachside, Close To Golf, Close To Shops, Urbanisation. Orientation: South. Condition: Excellent, Recently Renovated, Recently Refurbished. Pool: Private. Climate Control: Air Conditioning, Hot A/C, Cold A/C, Central Heating, Fireplace, U/F Heating, U/F/H Bathrooms. Views: Sea, Mountain, Golf, Panoramic. Features: Covered Terrace, Fitted Wardrobes, Private Terrace, Satellite TV, ADSL / WIFI, Games Room, Paddle Tennis, Guest Apartment, Guest House, Storage Room, Utility Room, Ensuite Bathroom, Marble Flooring, Barbeque, Double Glazing. Furniture: Not Furnished, Optional. Kitchen: Fully Fitted. Garden: Private, Easy Maintenance. Security: Electric Blinds, Entry Phone, Alarm System, 24 Hour Security, Safe. Parking: More Than One, Private. Utilities: Electricity, Drinkable Water, Gas. Category: Bargain, Golf, Luxury.