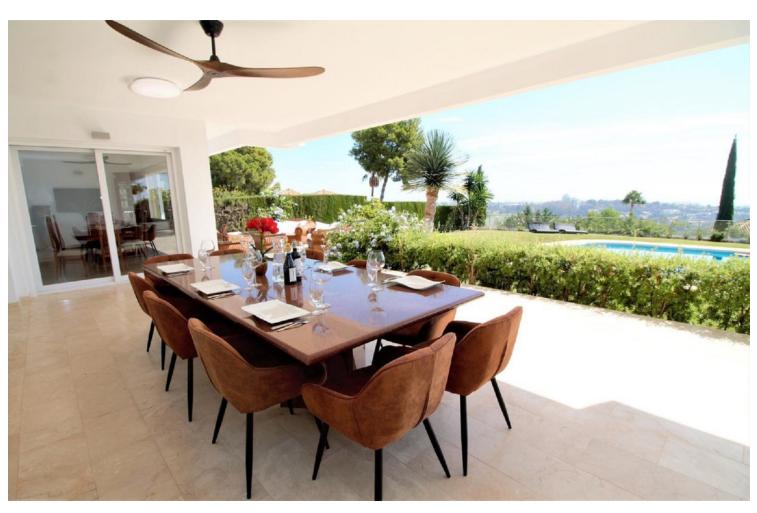

## Long Term Rental - House - El Paraiso 15.000€ / Month

El Paraiso House

10

6.5

878 m<sup>2</sup>

2278 m2

Dream villa with panoramic sea and mountain views in El Paraiso. A beautiful south facing villa - full of light - with 10 spacious bedrooms, 6 bathrooms, 1 guest toilet, fully equipped modern kitchen. With a 2200m plot, the villa has a beautiful pool with views of the coast, barbecue and chill out area. Wonderful location, surrounded by nature, close to several golf courses, about 10 minutes from Puerto Banus. Unique opportunity! Detached Villa, El Paraiso, Costa del Sol. 10 Bedrooms, 6.5 Bathrooms, Built 878 m², Terrace 200 m². Setting: Beachside, Close To Golf, Close To Shops, Urbanisation. Orientation: South. Condition: Excellent, Recently Renovated, Recently Refurbished. Pool: Private. Climate Control: Air Conditioning, Hot A/C, Cold A/C, Central Heating, Fireplace, U/F Heating, U/F/H Bathrooms. Views: Sea, Mountain, Golf, Panoramic. Features: Covered Terrace, Fitted Wardrobes, Private Terrace, Satellite TV, ADSL / WIFI, Games Room, Paddle Tennis, Guest Apartment, Guest House, Storage Room, Utility Room, Ensuite Bathroom, Marble Flooring, Barbeque, Double Glazing. Furniture: Not Furnished, Optional. Kitchen: Fully Fitted. Garden: Private, Easy Maintenance. Security: Electric Blinds, Entry Phone, Alarm System, 24 Hour Security, Safe. Parking: More Than One, Private. Utilities: Electricity, Drinkable Water, Gas. Category: Bargain, Golf, Luxury.