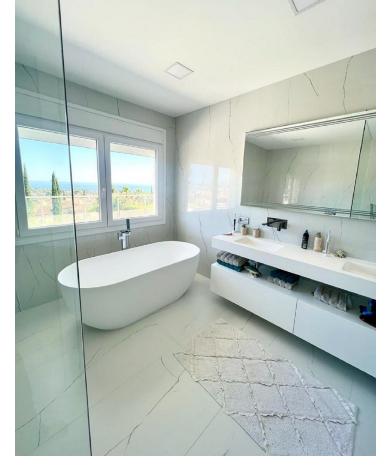

## Long Term Rental - House - El Paraiso 15.000€ / Month

El Paraiso House

10

6.5

878 m<sup>2</sup>

2278 m2

Dream villa with panoramic sea and mountain views in El Paraiso. A beautiful south facing villa - full of light - with 10 spacious bedrooms, 6 bathrooms, 1 guest toilet, fully equipped modern kitchen. With a 2200m plot, the villa has a beautiful pool with views of the coast, barbecue and chill out area. Wonderful location, surrounded by nature, close to several golf courses, about 10 minutes from Puerto Banus. Unique opportunity! Detached Villa, El Paraiso, Costa del Sol. 10 Bedrooms, 6.5 Bathrooms, Built 878 m², Terrace 200 m². Setting: Beachside, Close To Golf, Close To Shops, Urbanisation. Orientation: South. Condition: Excellent, Recently Renovated, Recently Refurbished. Pool: Private. Climate Control: Air Conditioning, Hot A/C, Cold A/C, Central Heating, Fireplace, U/F Heating, U/F/H Bathrooms. Views: Sea, Mountain, Golf, Panoramic. Features: Covered Terrace, Fitted Wardrobes, Private Terrace, Satellite TV, ADSL / WIFI, Games Room, Paddle Tennis, Guest Apartment, Guest House, Storage Room, Utility Room, Ensuite Bathroom, Marble Flooring, Barbeque, Double Glazing. Furniture: Not Furnished, Optional. Kitchen: Fully Fitted. Garden: Private, Easy Maintenance. Security: Electric Blinds, Entry Phone, Alarm System, 24 Hour Security, Safe. Parking: More Than One, Private. Utilities: Electricity, Drinkable Water, Gas. Category: Bargain, Golf, Luxury.