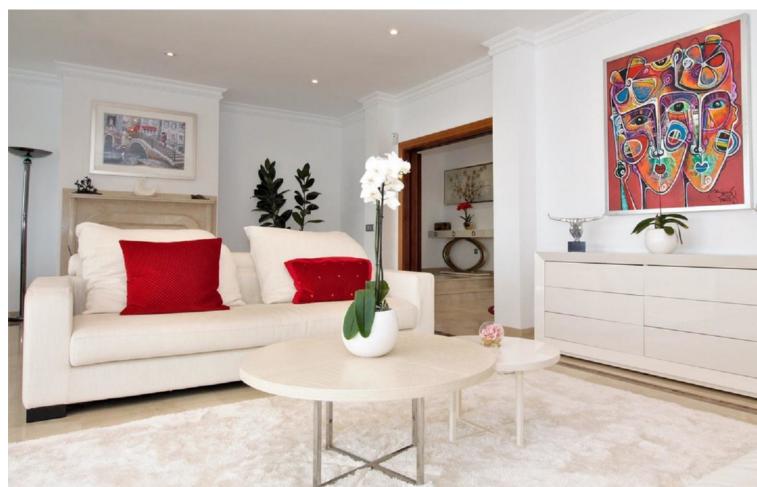

## Long Term Rental - House - El Paraiso 15.000€ / Month

El Paraiso House

10

6.5

878 m<sup>2</sup>

2278 m2

Dream villa with panoramic sea and mountain views in El Paraiso. A beautiful south facing villa - full of light - with 10 spacious bedrooms, 6 bathrooms, 1 guest toilet, fully equipped modern kitchen. With a 2200m plot, the villa has a beautiful pool with views of the coast, barbecue and chill out area. Wonderful location, surrounded by nature, close to several golf courses, about 10 minutes from Puerto Banus. Unique opportunity! Detached Villa, El Paraiso, Costa del Sol. 10 Bedrooms, 6.5 Bathrooms, Built 878 m², Terrace 200 m². Setting: Beachside, Close To Golf, Close To Shops, Urbanisation. Orientation: South. Condition: Excellent, Recently Renovated, Recently Refurbished. Pool: Private. Climate Control: Air Conditioning, Hot A/C, Cold A/C, Central Heating, Fireplace, U/F Heating, U/F/H Bathrooms. Views: Sea, Mountain, Golf, Panoramic. Features: Covered Terrace, Fitted Wardrobes, Private Terrace, Satellite TV, ADSL / WIFI, Games Room, Paddle Tennis, Guest Apartment, Guest House, Storage Room, Utility Room, Ensuite Bathroom, Marble Flooring, Barbeque, Double Glazing. Furniture: Not Furnished, Optional. Kitchen: Fully Fitted. Garden: Private, Easy Maintenance. Security: Electric Blinds, Entry Phone, Alarm System, 24 Hour Security, Safe. Parking: More Than One, Private. Utilities: Electricity, Drinkable Water, Gas. Category: Bargain, Golf, Luxury.