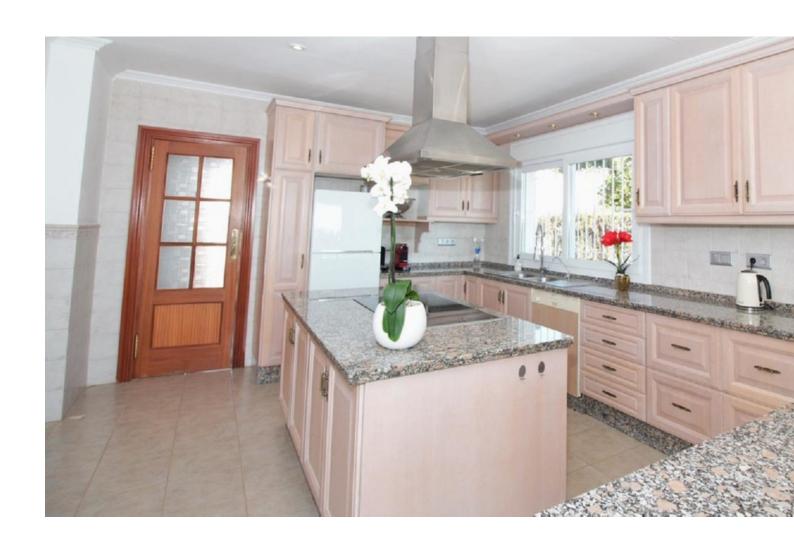

## Long Term Rental - House - El Paraiso 15.000€ / Month

El Paraiso House

10

6.5

878 m<sup>2</sup>

2278 m2

Dream villa with panoramic sea and mountain views in El Paraiso. A beautiful south facing villa - full of light - with 10 spacious bedrooms, 6 bathrooms, 1 guest toilet, fully equipped modern kitchen. With a 2200m plot, the villa has a beautiful pool with views of the coast, barbecue and chill out area. Wonderful location, surrounded by nature, close to several golf courses, about 10 minutes from Puerto Banus. Unique opportunity! Detached Villa, El Paraiso, Costa del Sol. 10 Bedrooms, 6.5 Bathrooms, Built 878 m², Terrace 200 m². Setting: Beachside, Close To Golf, Close To Shops, Urbanisation. Orientation: South. Condition: Excellent, Recently Renovated, Recently Refurbished. Pool: Private. Climate Control: Air Conditioning, Hot A/C, Cold A/C, Central Heating, Fireplace, U/F Heating, U/F/H Bathrooms. Views: Sea, Mountain, Golf, Panoramic. Features: Covered Terrace, Fitted Wardrobes, Private Terrace, Satellite TV, ADSL / WIFI, Games Room, Paddle Tennis, Guest Apartment, Guest House, Storage Room, Utility Room, Ensuite Bathroom, Marble Flooring, Barbeque, Double Glazing. Furniture: Not Furnished, Optional. Kitchen: Fully Fitted. Garden: Private, Easy Maintenance. Security: Electric Blinds, Entry Phone, Alarm System, 24 Hour Security, Safe. Parking: More Than One, Private. Utilities: Electricity, Drinkable Water, Gas. Category: Bargain, Golf, Luxury.