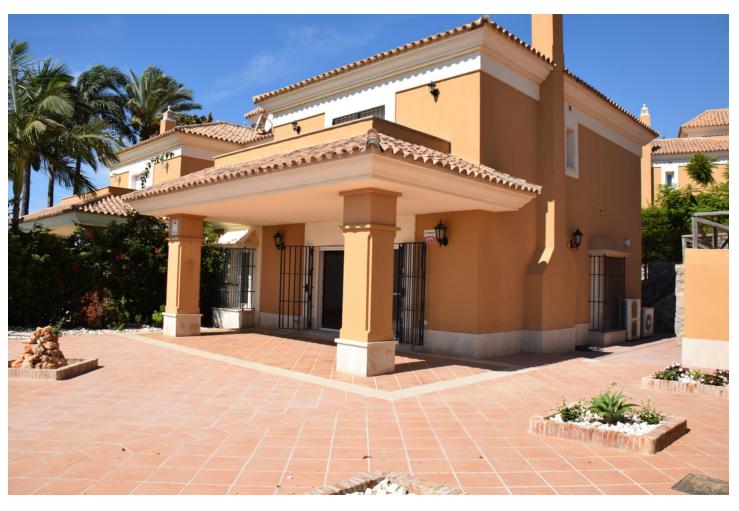

## Long Term Rental - House - Santa Clara 2.400€ / Month

Santa Clara House

3

4

210 m2

366 m2

Beautiful unfurnished semi-detached villa with spectacular golf and sea views, located in the well-known urbanization of Santa Clara Golf, with 24 hour security and surrounded by the golf course. The house is divided in two floors, the main one with a big living room of 29 sqm with chimney, dining room of 12 sqm, spacious furnished and equipped kitchen, bathroom and access to the big main terrace in first line golf; in the first floor there are 3 on-suite bedrooms, the main one with terrace and dressing room. The house has south-east orientation, is very bright throughout the day. It has hot and cold air conditioning, independent per floor. It has a private parking space, and easy parking in the private street next to the house. Santa Clara Golf is located in Marbella East, opposite Los Monteros, in a very quiet residential area with easy access to the A-7 road, 5 minutes drive from Marbella, 15 minutes from Puerto Banus and 35 minutes from Malaga airport. There are a variety of schools in the area, supermarkets, shops, sports clubs and all kinds of restaurants. It is located in the area of the best beaches in Marbella, well known for its fine sand and beautiful protected dunes, as well as the best beach restaurants on the coast. For golf lovers, the urbanization is surrounded by two renowned golf courses, Santa Clara and Marbella Golf, and less than 5 minutes away is Rio Real Golf.