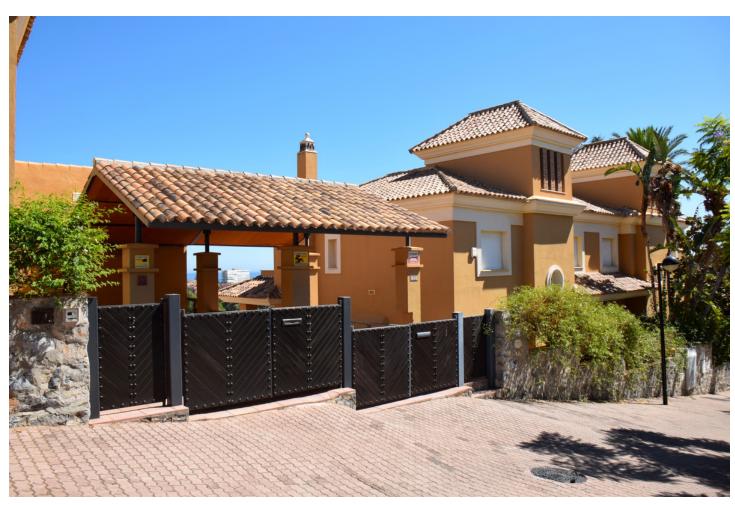

## Long Term Rental - House - Santa Clara 2.400€ / Month

Santa Clara House

3

4

210 m2

366 m2

Beautiful unfurnished semi-detached villa with spectacular golf and sea views, located in the well-known urbanization of Santa Clara Golf, with 24 hour security and surrounded by the golf course. The house is divided in two floors, the main one with a big living room of 29 sqm with chimney, dining room of 12 sqm, spacious furnished and equipped kitchen, bathroom and access to the big main terrace in first line golf; in the first floor there are 3 on-suite bedrooms, the main one with terrace and dressing room. The house has south-east orientation, is very bright throughout the day. It has hot and cold air conditioning, independent per floor. It has a private parking space, and easy parking in the private street next to the house. Santa Clara Golf is located in Marbella East, opposite Los Monteros, in a very quiet residential area with easy access to the A-7 road, 5 minutes drive from Marbella, 15 minutes from Puerto Banus and 35 minutes from Malaga airport. There are a variety of schools in the area, supermarkets, shops, sports clubs and all kinds of restaurants. It is located in the area of the best beaches in Marbella, well known for its fine sand and beautiful protected dunes, as well as the best beach restaurants on the coast. For golf lovers, the urbanization is surrounded by two renowned golf courses, Santa Clara and Marbella Golf, and less than 5 minutes away is Rio Real Golf.