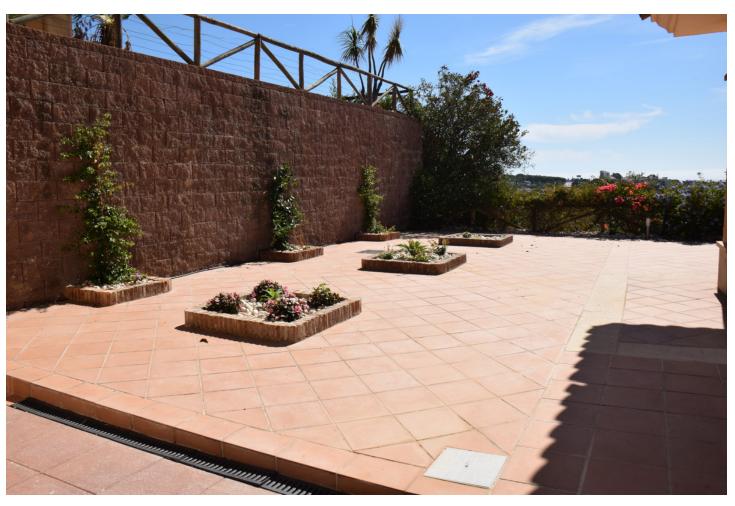

## Long Term Rental - House - Santa Clara 2.400€ / Month

Santa Clara House

3

4

210 m2

366 m2

Beautiful unfurnished semi-detached villa with spectacular golf and sea views, located in the well-known urbanization of Santa Clara Golf, with 24 hour security and surrounded by the golf course. The house is divided in two floors, the main one with a big living room of 29 sqm with chimney, dining room of 12 sqm, spacious furnished and equipped kitchen, bathroom and access to the big main terrace in first line golf; in the first floor there are 3 on-suite bedrooms, the main one with terrace and dressing room. The house has south-east orientation, is very bright throughout the day. It has hot and cold air conditioning, independent per floor. It has a private parking space, and easy parking in the private street next to the house. Santa Clara Golf is located in Marbella East, opposite Los Monteros, in a very quiet residential area with easy access to the A-7 road, 5 minutes drive from Marbella, 15 minutes from Puerto Banus and 35 minutes from Malaga airport. There are a variety of schools in the area, supermarkets, shops, sports clubs and all kinds of restaurants. It is located in the area of the best beaches in Marbella, well known for its fine sand and beautiful protected dunes, as well as the best beach restaurants on the coast. For golf lovers, the urbanization is surrounded by two renowned golf courses, Santa Clara and Marbella Golf, and less than 5 minutes away is Rio Real Golf.