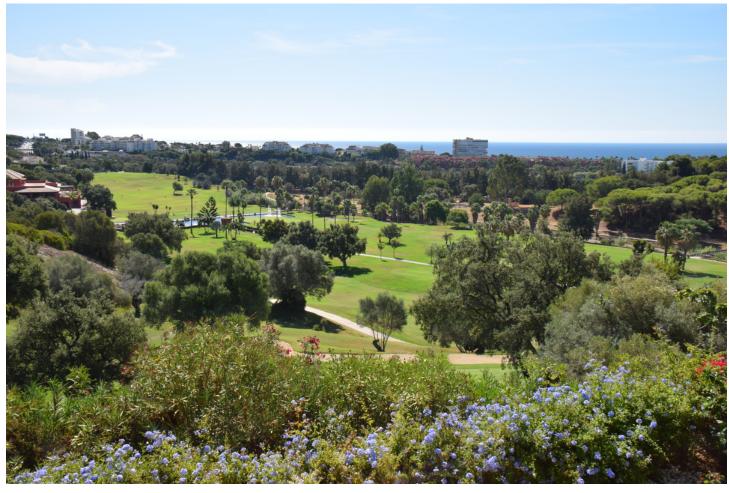

## Long Term Rental - House - Santa Clara 2.400€ / Month

Santa Clara House

3

4

210 m2

366 m2

Beautiful unfurnished semi-detached villa with spectacular golf and sea views, located in the well-known urbanization of Santa Clara Golf, with 24 hour security and surrounded by the golf course. The house is divided in two floors, the main one with a big living room of 29 sqm with chimney, dining room of 12 sqm, spacious furnished and equipped kitchen, bathroom and access to the big main terrace in first line golf; in the first floor there are 3 on-suite bedrooms, the main one with terrace and dressing room. The house has south-east orientation, is very bright throughout the day. It has hot and cold air conditioning, independent per floor. It has a private parking space, and easy parking in the private street next to the house. Santa Clara Golf is located in Marbella East, opposite Los Monteros, in a very quiet residential area with easy access to the A-7 road, 5 minutes drive from Marbella, 15 minutes from Puerto Banus and 35 minutes from Malaga airport. There are a variety of schools in the area, supermarkets, shops, sports clubs and all kinds of restaurants. It is located in the area of the best beaches in Marbella, well known for its fine sand and beautiful protected dunes, as well as the best beach restaurants on the coast. For golf lovers, the urbanization is surrounded by two renowned golf courses, Santa Clara and Marbella Golf, and less than 5 minutes away is Rio Real Golf.