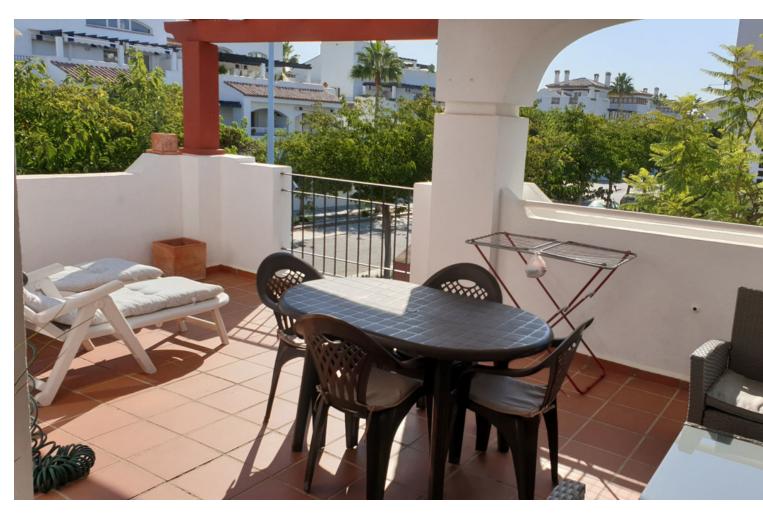

## San Pedro de Alcántara

**Apartment** 

2

2

115 m2

First floor apartment located in a gated complex second line of San Pedro de Alcántara promenade, walking distance to all kind of restaurants and beach bars and only 4 minutes driving from Puerto Banus. Manicured communal gardens and communal pool. Comprises; Living area leading into a south facing terrace, fitted kitchen with utility room, toilet guest, master bedroom en-suite with direct exit to the main terrace and second bedroom with bathroom. Garage.