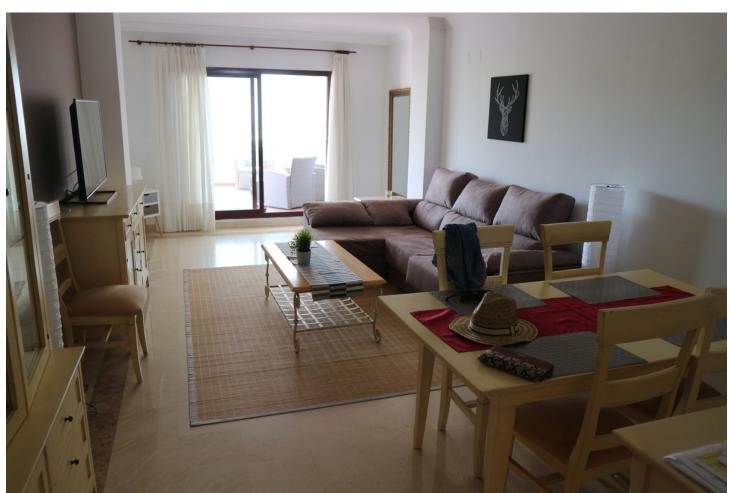

## San Pedro de Alcántara

**Apartment** 

2

2

115 m2

First floor apartment located in a gated complex second line of San Pedro de Alcántara promenade, walking distance to all kind of restaurants and beach bars and only 4 minutes driving from Puerto Banus. Manicured communal gardens and communal pool. Comprises; Living area leading into a south facing terrace, fitted kitchen with utility room, toilet guest, master bedroom en-suite with direct exit to the main terrace and second bedroom with bathroom. Garage.