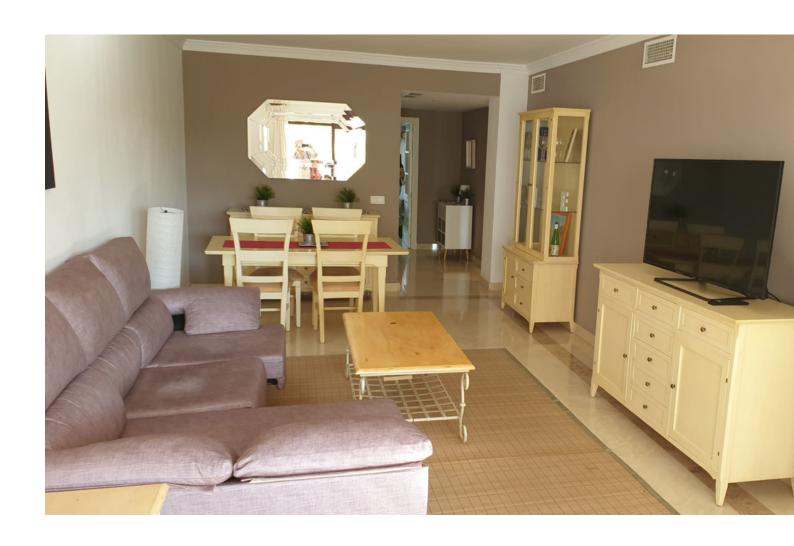

## San Pedro de Alcántara

**Apartment** 

2

2

115 m2

First floor apartment located in a gated complex second line of San Pedro de Alcántara promenade, walking distance to all kind of restaurants and beach bars and only 4 minutes driving from Puerto Banus. Manicured communal gardens and communal pool. Comprises; Living area leading into a south facing terrace, fitted kitchen with utility room, toilet guest, master bedroom en-suite with direct exit to the main terrace and second bedroom with bathroom. Garage.