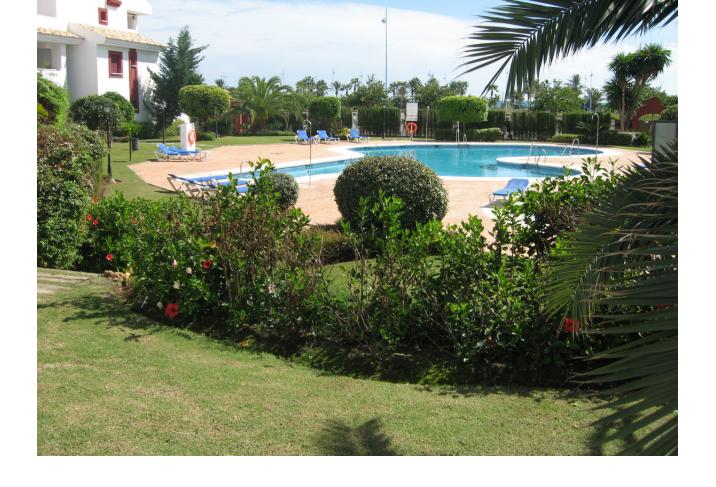

## San Pedro de Alcántara

**Apartment** 

2

2

115 m2

First floor apartment located in a gated complex second line of San Pedro de Alcántara promenade, walking distance to all kind of restaurants and beach bars and only 4 minutes driving from Puerto Banus. Manicured communal gardens and communal pool. Comprises; Living area leading into a south facing terrace, fitted kitchen with utility room, toilet guest, master bedroom en-suite with direct exit to the main terrace and second bedroom with bathroom. Garage.