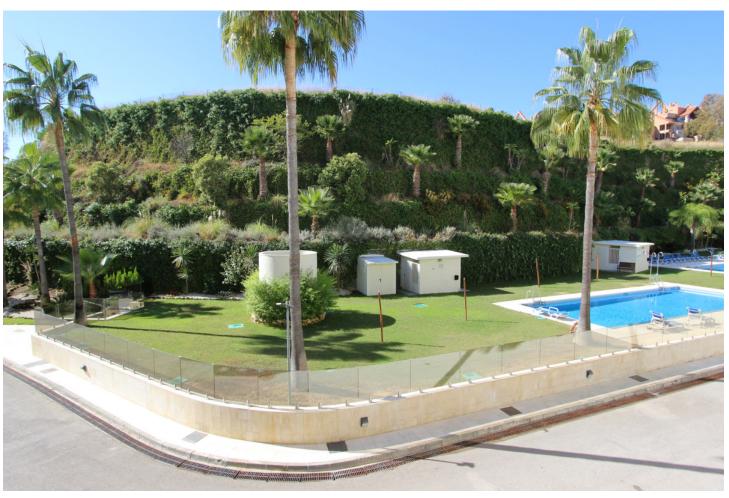

## Long Term Rental - Apartment - Nueva Andalucía 3.000€ / Month

Nueva Andalucía

**Apartment** 

2

2

200 m2

This a unique and stunning property in the contemporary complex of La Corniche in the heart of the golf valley of Nueva Andalucia. The property was already larger than most of the properties of the complex due to its situation in the building with a 141sqm built and 95sqm terraces, but it is now a huge 200sqm built with 40sqm terrace since the owner has extended the living space onto part of the terraces. This extention and renovation was done only a few months ago. Another major "wahoo factor" are the panoramic views over the whole golf valley, the Concha mountain and all the way to the sea and the famous Puerto Banús, situated only 3km away. The apartment is distributed in 2 double bedrooms, 2 bathrooms (1 en-suite with jacuzzy bath and shower), a large fully fitted kitchen with its utility/washing room and a massive living/dining area. The livingroom and both bedrooms have access to the large covered terrace. Some extras are the underfloor heating throughout the whole apartment, the hot/cold airconditioning in all the rooms, cream marble floors, new high quality double glazing windows, 2 parking spaces and 1 large storage room. The complex also offers 2 large swimming pools, a paddle tennis court, 24h security guard and nice manicured gardens.