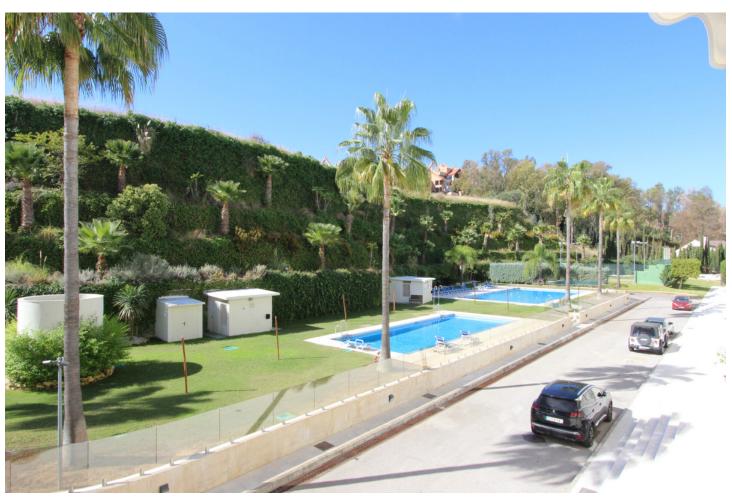

## Long Term Rental - Apartment - Nueva Andalucía 3.000€ / Month

Nueva Andalucía

**Apartment** 

2

2

200 m2

This a unique and stunning property in the contemporary complex of La Corniche in the heart of the golf valley of Nueva Andalucia. The property was already larger than most of the properties of the complex due to its situation in the building with a 141sqm built and 95sqm terraces, but it is now a huge 200sqm built with 40sqm terrace since the owner has extended the living space onto part of the terraces. This extention and renovation was done only a few months ago. Another major "wahoo factor" are the panoramic views over the whole golf valley, the Concha mountain and all the way to the sea and the famous Puerto Banús, situated only 3km away. The apartment is distributed in 2 double bedrooms, 2 bathrooms (1 en-suite with jacuzzy bath and shower), a large fully fitted kitchen with its utility/washing room and a massive living/dining area. The livingroom and both bedrooms have access to the large covered terrace. Some extras are the underfloor heating throughout the whole apartment, the hot/cold airconditioning in all the rooms, cream marble floors, new high quality double glazing windows, 2 parking spaces and 1 large storage room. The complex also offers 2 large swimming pools, a paddle tennis court, 24h security guard and nice manicured gardens.