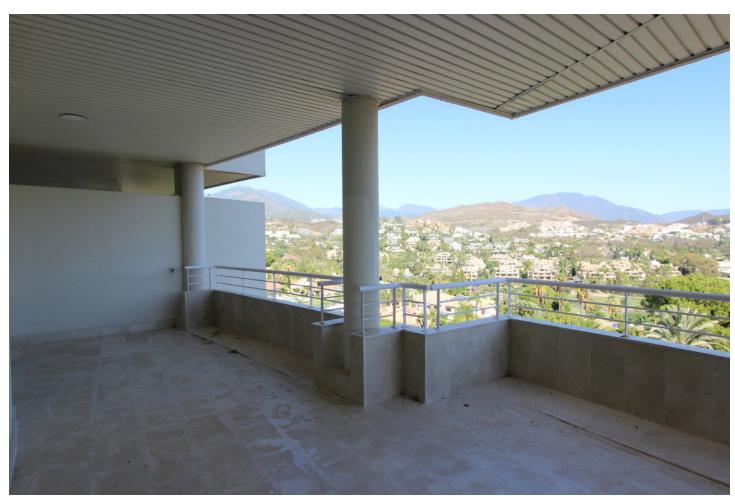

## Long Term Rental - Apartment - Nueva Andalucía 3.000€ / Month

Nueva Andalucía

**Apartment** 

2

2

200 m2

This a unique and stunning property in the contemporary complex of La Corniche in the heart of the golf valley of Nueva Andalucia. The property was already larger than most of the properties of the complex due to its situation in the building with a 141sqm built and 95sqm terraces, but it is now a huge 200sqm built with 40sqm terrace since the owner has extended the living space onto part of the terraces. This extention and renovation was done only a few months ago. Another major "wahoo factor" are the panoramic views over the whole golf valley, the Concha mountain and all the way to the sea and the famous Puerto Banús, situated only 3km away. The apartment is distributed in 2 double bedrooms, 2 bathrooms (1 en-suite with jacuzzy bath and shower), a large fully fitted kitchen with its utility/washing room and a massive living/dining area. The livingroom and both bedrooms have access to the large covered terrace. Some extras are the underfloor heating throughout the whole apartment, the hot/cold airconditioning in all the rooms, cream marble floors, new high quality double glazing windows, 2 parking spaces and 1 large storage room. The complex also offers 2 large swimming pools, a paddle tennis court, 24h security guard and nice manicured gardens.