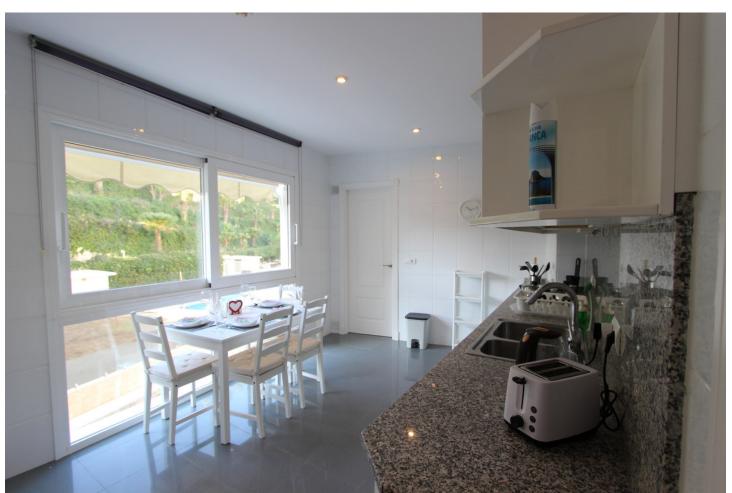

## Long Term Rental - Apartment - Nueva Andalucía 3.000€ / Month

Nueva Andalucía

**Apartment** 

2

2

200 m2

This a unique and stunning property in the contemporary complex of La Corniche in the heart of the golf valley of Nueva Andalucia. The property was already larger than most of the properties of the complex due to its situation in the building with a 141sqm built and 95sqm terraces, but it is now a huge 200sqm built with 40sqm terrace since the owner has extended the living space onto part of the terraces. This extention and renovation was done only a few months ago. Another major "wahoo factor" are the panoramic views over the whole golf valley, the Concha mountain and all the way to the sea and the famous Puerto Banús, situated only 3km away. The apartment is distributed in 2 double bedrooms, 2 bathrooms (1 en-suite with jacuzzy bath and shower), a large fully fitted kitchen with its utility/washing room and a massive living/dining area. The livingroom and both bedrooms have access to the large covered terrace. Some extras are the underfloor heating throughout the whole apartment, the hot/cold airconditioning in all the rooms, cream marble floors, new high quality double glazing windows, 2 parking spaces and 1 large storage room. The complex also offers 2 large swimming pools, a paddle tennis court, 24h security guard and nice manicured gardens.