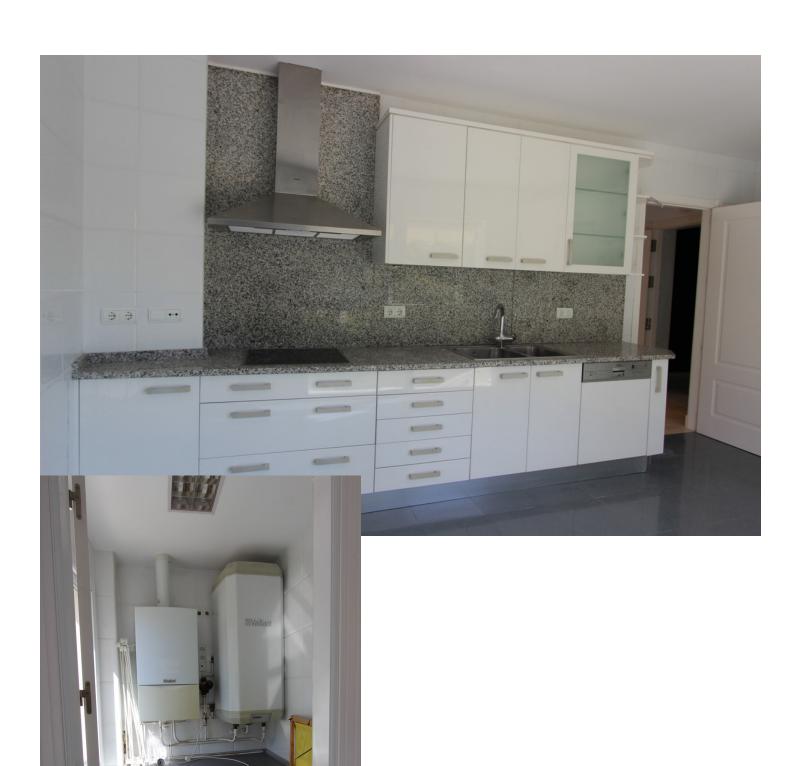

## Long Term Rental - Apartment - Nueva Andalucía 3.000€ / Month

Nueva Andalucía

**Apartment** 

2

2

200 m2

This a unique and stunning property in the contemporary complex of La Corniche in the heart of the golf valley of Nueva Andalucia. The property was already larger than most of the properties of the complex due to its situation in the building with a 141sqm built and 95sqm terraces, but it is now a huge 200sqm built with 40sqm terrace since the owner has extended the living space onto part of the terraces. This extention and renovation was done only a few months ago. Another major "wahoo factor" are the panoramic views over the whole golf valley, the Concha mountain and all the way to the sea and the famous Puerto Banús, situated only 3km away. The apartment is distributed in 2 double bedrooms, 2 bathrooms (1 en-suite with jacuzzy bath and shower), a large fully fitted kitchen with its utility/washing room and a massive living/dining area. The livingroom and both bedrooms have access to the large covered terrace. Some extras are the underfloor heating throughout the whole apartment, the hot/cold airconditioning in all the rooms, cream marble floors, new high quality double glazing windows, 2 parking spaces and 1 large storage room. The complex also offers 2 large swimming pools, a paddle tennis court, 24h security guard and nice manicured gardens.