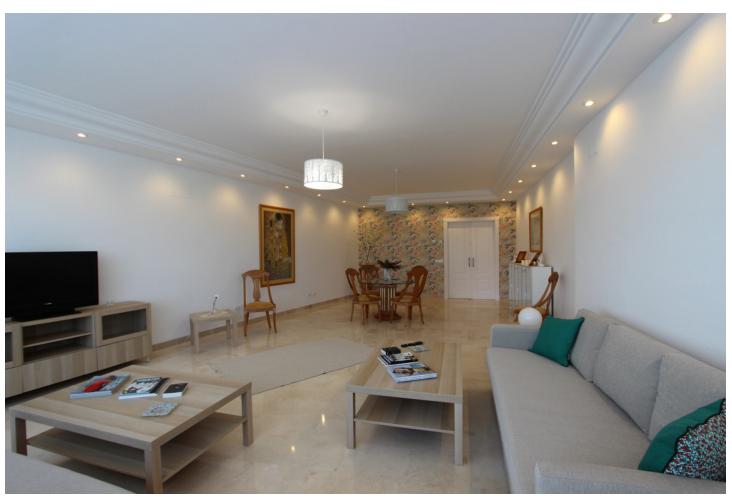

## Long Term Rental - Apartment - Nueva Andalucía 3.000€ / Month

Nueva Andalucía

**Apartment** 

2

2

200 m2

This a unique and stunning property in the contemporary complex of La Corniche in the heart of the golf valley of Nueva Andalucia. The property was already larger than most of the properties of the complex due to its situation in the building with a 141sqm built and 95sqm terraces, but it is now a huge 200sqm built with 40sqm terrace since the owner has extended the living space onto part of the terraces. This extention and renovation was done only a few months ago. Another major "wahoo factor" are the panoramic views over the whole golf valley, the Concha mountain and all the way to the sea and the famous Puerto Banús, situated only 3km away. The apartment is distributed in 2 double bedrooms, 2 bathrooms (1 en-suite with jacuzzy bath and shower), a large fully fitted kitchen with its utility/washing room and a massive living/dining area. The livingroom and both bedrooms have access to the large covered terrace. Some extras are the underfloor heating throughout the whole apartment, the hot/cold airconditioning in all the rooms, cream marble floors, new high quality double glazing windows, 2 parking spaces and 1 large storage room. The complex also offers 2 large swimming pools, a paddle tennis court, 24h security guard and nice manicured gardens.