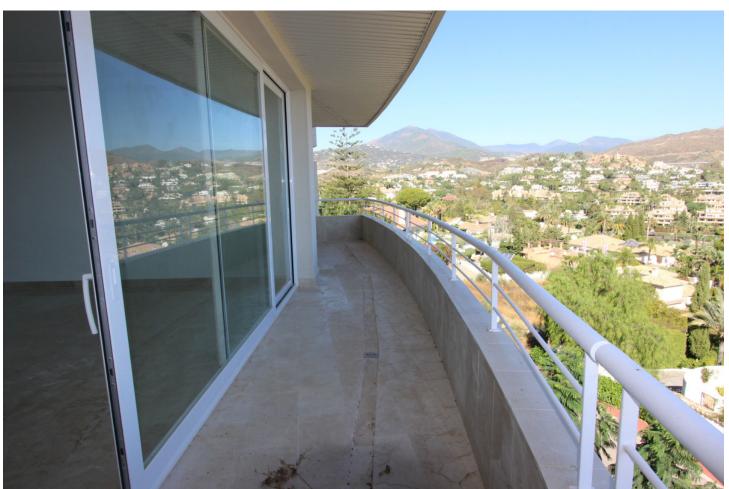

## Long Term Rental - Apartment - Nueva Andalucía 3.000€ / Month

Nueva Andalucía

**Apartment** 

2

2

200 m2

This a unique and stunning property in the contemporary complex of La Corniche in the heart of the golf valley of Nueva Andalucia. The property was already larger than most of the properties of the complex due to its situation in the building with a 141sqm built and 95sqm terraces, but it is now a huge 200sqm built with 40sqm terrace since the owner has extended the living space onto part of the terraces. This extention and renovation was done only a few months ago. Another major "wahoo factor" are the panoramic views over the whole golf valley, the Concha mountain and all the way to the sea and the famous Puerto Banús, situated only 3km away. The apartment is distributed in 2 double bedrooms, 2 bathrooms (1 en-suite with jacuzzy bath and shower), a large fully fitted kitchen with its utility/washing room and a massive living/dining area. The livingroom and both bedrooms have access to the large covered terrace. Some extras are the underfloor heating throughout the whole apartment, the hot/cold airconditioning in all the rooms, cream marble floors, new high quality double glazing windows, 2 parking spaces and 1 large storage room. The complex also offers 2 large swimming pools, a paddle tennis court, 24h security guard and nice manicured gardens.