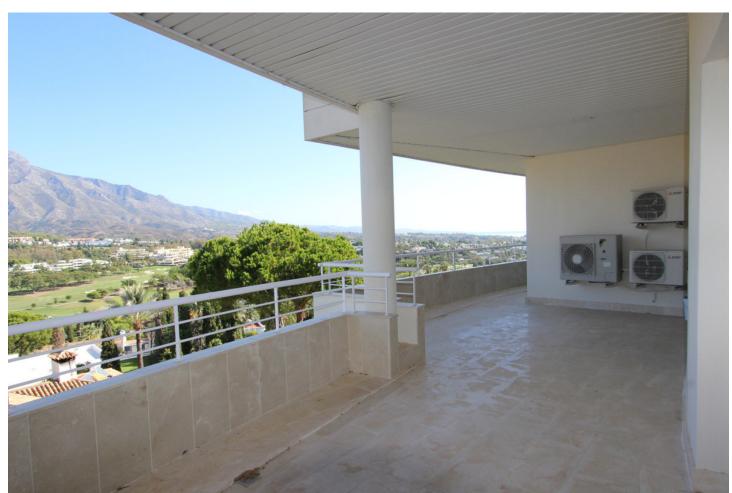

## Long Term Rental - Apartment - Nueva Andalucía 3.000€ / Month

Nueva Andalucía

**Apartment** 

2

2

200 m2

This a unique and stunning property in the contemporary complex of La Corniche in the heart of the golf valley of Nueva Andalucia. The property was already larger than most of the properties of the complex due to its situation in the building with a 141sqm built and 95sqm terraces, but it is now a huge 200sqm built with 40sqm terrace since the owner has extended the living space onto part of the terraces. This extention and renovation was done only a few months ago. Another major "wahoo factor" are the panoramic views over the whole golf valley, the Concha mountain and all the way to the sea and the famous Puerto Banús, situated only 3km away. The apartment is distributed in 2 double bedrooms, 2 bathrooms (1 en-suite with jacuzzy bath and shower), a large fully fitted kitchen with its utility/washing room and a massive living/dining area. The livingroom and both bedrooms have access to the large covered terrace. Some extras are the underfloor heating throughout the whole apartment, the hot/cold airconditioning in all the rooms, cream marble floors, new high quality double glazing windows, 2 parking spaces and 1 large storage room. The complex also offers 2 large swimming pools, a paddle tennis court, 24h security guard and nice manicured gardens.