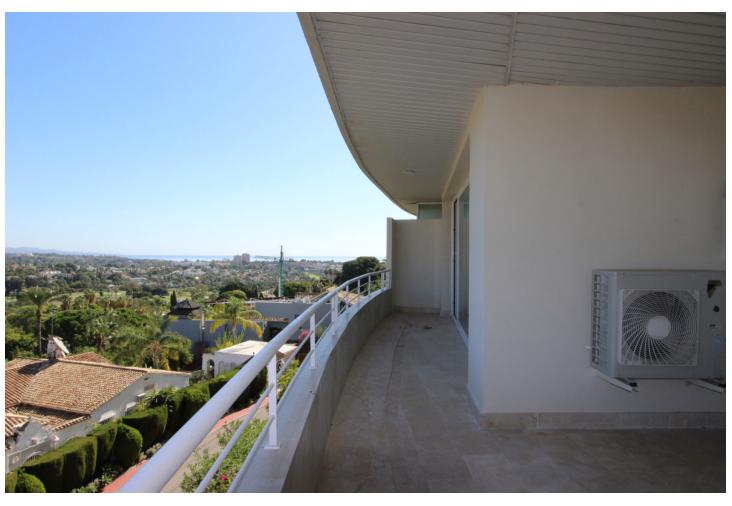

## Long Term Rental - Apartment - Nueva Andalucía 3.000€ / Month

Nueva Andalucía

**Apartment** 

2

2

200 m2

This a unique and stunning property in the contemporary complex of La Corniche in the heart of the golf valley of Nueva Andalucia. The property was already larger than most of the properties of the complex due to its situation in the building with a 141sqm built and 95sqm terraces, but it is now a huge 200sqm built with 40sqm terrace since the owner has extended the living space onto part of the terraces. This extention and renovation was done only a few months ago. Another major "wahoo factor" are the panoramic views over the whole golf valley, the Concha mountain and all the way to the sea and the famous Puerto Banús, situated only 3km away. The apartment is distributed in 2 double bedrooms, 2 bathrooms (1 en-suite with jacuzzy bath and shower), a large fully fitted kitchen with its utility/washing room and a massive living/dining area. The livingroom and both bedrooms have access to the large covered terrace. Some extras are the underfloor heating throughout the whole apartment, the hot/cold airconditioning in all the rooms, cream marble floors, new high quality double glazing windows, 2 parking spaces and 1 large storage room. The complex also offers 2 large swimming pools, a paddle tennis court, 24h security guard and nice manicured gardens.