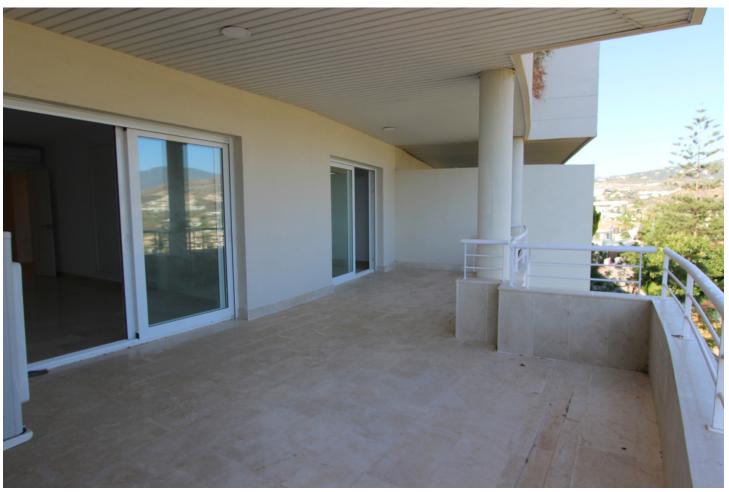

## Long Term Rental - Apartment - Nueva Andalucía 3.000€ / Month

Nueva Andalucía

**Apartment** 

2

2

200 m2

This a unique and stunning property in the contemporary complex of La Corniche in the heart of the golf valley of Nueva Andalucia. The property was already larger than most of the properties of the complex due to its situation in the building with a 141sqm built and 95sqm terraces, but it is now a huge 200sqm built with 40sqm terrace since the owner has extended the living space onto part of the terraces. This extention and renovation was done only a few months ago. Another major "wahoo factor" are the panoramic views over the whole golf valley, the Concha mountain and all the way to the sea and the famous Puerto Banús, situated only 3km away. The apartment is distributed in 2 double bedrooms, 2 bathrooms (1 en-suite with jacuzzy bath and shower), a large fully fitted kitchen with its utility/washing room and a massive living/dining area. The livingroom and both bedrooms have access to the large covered terrace. Some extras are the underfloor heating throughout the whole apartment, the hot/cold airconditioning in all the rooms, cream marble floors, new high quality double glazing windows, 2 parking spaces and 1 large storage room. The complex also offers 2 large swimming pools, a paddle tennis court, 24h security guard and nice manicured gardens.