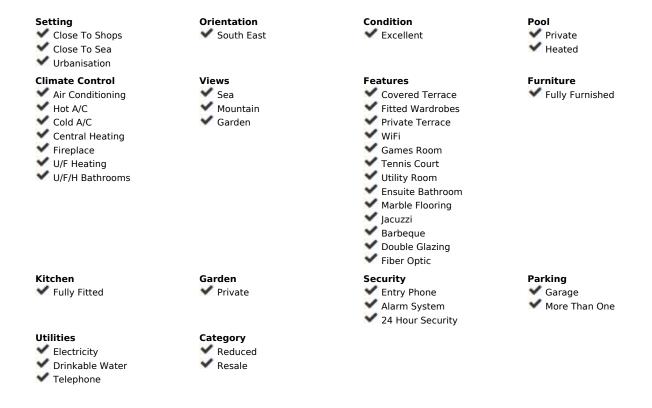

## Long Term Rental - House - Las Chapas 7.500€ / Month

Las Chapas House

5

6

550 m2

1970 m<sup>2</sup>

GREAT LONG TERM RENTAL OPPORTUNITY AVAILABLE NOW !!!! This wonderful Property is presently available for a Long-term RENTAL. The Villa is located in a sought-after Urbanization of Marbella facing South east and is a few minutes away from some of the finest; Beaches, Bars, Restaurants and a major Supermarket. Geographically, it is so central that towards the Western side we are 10 minutes away from Marbella City Centre and no more than 20 minutes from Malaga International Airport towards the Eastern side. This serene and peaceful area is provided with a 24-hour Urbanization Security. Upon entering the Villa through the main door, we find a fully equipped spread out Kitchen with an adjoining Utility room. The Dining area comes next with an adjacent room that can be utilized as an extra Reception room, TV Lounge or a Gym. The bight and spacious Living area follows with sliding doors that access to covered Terraces leading to a beautifully landscaped and manicured Tropical Garden, Swimming Pool area and a BBQ Hut. The Ground floor area has two well sized En-suite Bedrooms that directly access to the Terraces and Garden area. On the Upper floor we find two more En-suite Bedrooms with Terraces overlooking the scenic Property landscape. The Large Master Bedroom besides being an en-suite also has an Office room. ENJOY THE IMAGES 5 Bedrooms, 6 Bathrooms Plot size: 1970 m2, Built size: 550m2, Floor area: 388m2 Indoor garage for 2 cars Under floor heating throughout, Heated swimming pool, BBQ hut