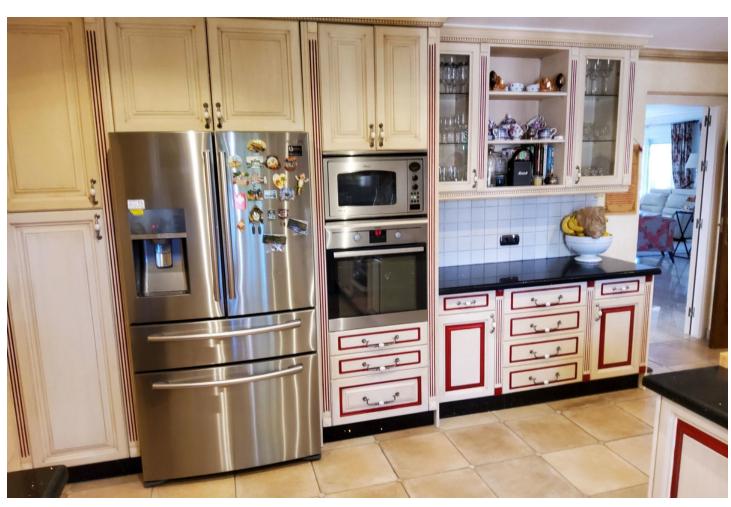

## Long Term Rental - House - Las Chapas 7.500€ / Month

Las Chapas House

5

6

550 m2

1970 m<sup>2</sup>

GREAT LONG TERM RENTAL OPPORTUNITY AVAILABLE NOW !!!! This wonderful Property is presently available for a Long-term RENTAL. The Villa is located in a sought-after Urbanization of Marbella facing South east and is a few minutes away from some of the finest; Beaches, Bars, Restaurants and a major Supermarket. Geographically, it is so central that towards the Western side we are 10 minutes away from Marbella City Centre and no more than 20 minutes from Malaga International Airport towards the Eastern side. This serene and peaceful area is provided with a 24-hour Urbanization Security. Upon entering the Villa through the main door, we find a fully equipped spread out Kitchen with an adjoining Utility room. The Dining area comes next with an adjacent room that can be utilized as an extra Reception room, TV Lounge or a Gym. The bight and spacious Living area follows with sliding doors that access to covered Terraces leading to a beautifully landscaped and manicured Tropical Garden, Swimming Pool area and a BBQ Hut. The Ground floor area has two well sized En-suite Bedrooms that directly access to the Terraces and Garden area. On the Upper floor we find two more En-suite Bedrooms with Terraces overlooking the scenic Property landscape. The Large Master Bedroom besides being an en-suite also has an Office room. ENJOY THE IMAGES 5 Bedrooms, 6 Bathrooms Plot size: 1970 m2, Built size: 550m2, Floor area: 388m2 Indoor garage for 2 cars Under floor heating throughout, Heated swimming pool, BBQ hut