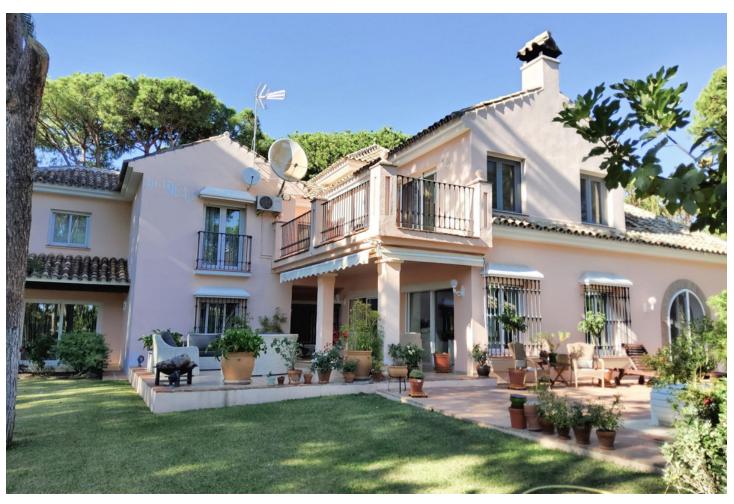

## Long Term Rental - House - Las Chapas 7.500€ / Month

Las Chapas House

5

6

550 m2

1970 m<sup>2</sup>

GREAT LONG TERM RENTAL OPPORTUNITY AVAILABLE NOW !!!! This wonderful Property is presently available for a Long-term RENTAL. The Villa is located in a sought-after Urbanization of Marbella facing South east and is a few minutes away from some of the finest; Beaches, Bars, Restaurants and a major Supermarket. Geographically, it is so central that towards the Western side we are 10 minutes away from Marbella City Centre and no more than 20 minutes from Malaga International Airport towards the Eastern side. This serene and peaceful area is provided with a 24-hour Urbanization Security. Upon entering the Villa through the main door, we find a fully equipped spread out Kitchen with an adjoining Utility room. The Dining area comes next with an adjacent room that can be utilized as an extra Reception room, TV Lounge or a Gym. The bight and spacious Living area follows with sliding doors that access to covered Terraces leading to a beautifully landscaped and manicured Tropical Garden, Swimming Pool area and a BBQ Hut. The Ground floor area has two well sized En-suite Bedrooms that directly access to the Terraces and Garden area. On the Upper floor we find two more En-suite Bedrooms with Terraces overlooking the scenic Property landscape. The Large Master Bedroom besides being an en-suite also has an Office room. ENJOY THE IMAGES 5 Bedrooms, 6 Bathrooms Plot size: 1970 m2, Built size: 550m2, Floor area: 388m2 Indoor garage for 2 cars Under floor heating throughout, Heated swimming pool, BBQ hut