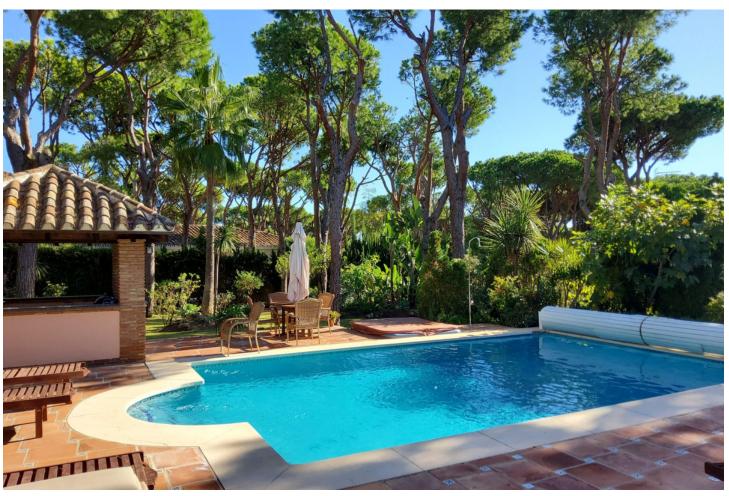

## Long Term Rental - House - Las Chapas 7.500€ / Month

Las Chapas House

5

6

550 m2

1970 m<sup>2</sup>

GREAT LONG TERM RENTAL OPPORTUNITY AVAILABLE NOW !!!! This wonderful Property is presently available for a Long-term RENTAL. The Villa is located in a sought-after Urbanization of Marbella facing South east and is a few minutes away from some of the finest; Beaches, Bars, Restaurants and a major Supermarket. Geographically, it is so central that towards the Western side we are 10 minutes away from Marbella City Centre and no more than 20 minutes from Malaga International Airport towards the Eastern side. This serene and peaceful area is provided with a 24-hour Urbanization Security. Upon entering the Villa through the main door, we find a fully equipped spread out Kitchen with an adjoining Utility room. The Dining area comes next with an adjacent room that can be utilized as an extra Reception room, TV Lounge or a Gym. The bight and spacious Living area follows with sliding doors that access to covered Terraces leading to a beautifully landscaped and manicured Tropical Garden, Swimming Pool area and a BBQ Hut. The Ground floor area has two well sized En-suite Bedrooms that directly access to the Terraces and Garden area. On the Upper floor we find two more En-suite Bedrooms with Terraces overlooking the scenic Property landscape. The Large Master Bedroom besides being an en-suite also has an Office room. ENJOY THE IMAGES 5 Bedrooms, 6 Bathrooms Plot size: 1970 m2, Built size: 550m2, Floor area: 388m2 Indoor garage for 2 cars Under floor heating throughout, Heated swimming pool, BBQ hut