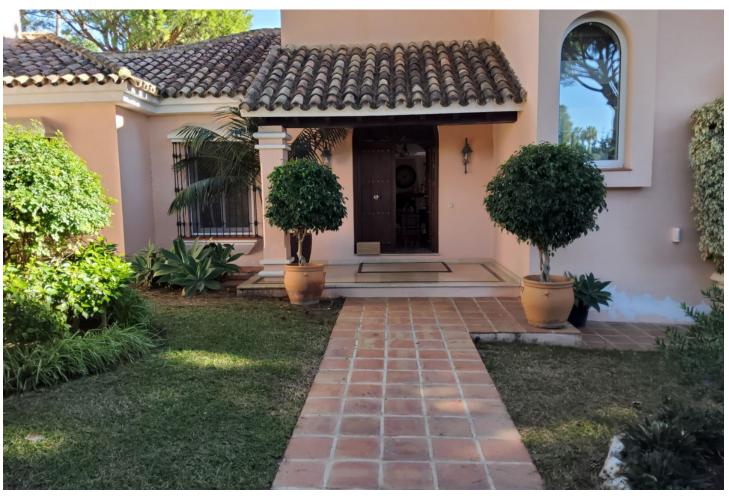

## Long Term Rental - House - Las Chapas 7.500€ / Month

Las Chapas House

5

6

550 m2

1970 m<sup>2</sup>

GREAT LONG TERM RENTAL OPPORTUNITY AVAILABLE NOW !!!! This wonderful Property is presently available for a Long-term RENTAL. The Villa is located in a sought-after Urbanization of Marbella facing South east and is a few minutes away from some of the finest; Beaches, Bars, Restaurants and a major Supermarket. Geographically, it is so central that towards the Western side we are 10 minutes away from Marbella City Centre and no more than 20 minutes from Malaga International Airport towards the Eastern side. This serene and peaceful area is provided with a 24-hour Urbanization Security. Upon entering the Villa through the main door, we find a fully equipped spread out Kitchen with an adjoining Utility room. The Dining area comes next with an adjacent room that can be utilized as an extra Reception room, TV Lounge or a Gym. The bight and spacious Living area follows with sliding doors that access to covered Terraces leading to a beautifully landscaped and manicured Tropical Garden, Swimming Pool area and a BBQ Hut. The Ground floor area has two well sized En-suite Bedrooms that directly access to the Terraces and Garden area. On the Upper floor we find two more En-suite Bedrooms with Terraces overlooking the scenic Property landscape. The Large Master Bedroom besides being an en-suite also has an Office room. ENJOY THE IMAGES 5 Bedrooms, 6 Bathrooms Plot size: 1970 m2, Built size: 550m2, Floor area: 388m2 Indoor garage for 2 cars Under floor heating throughout, Heated swimming pool, BBQ hut