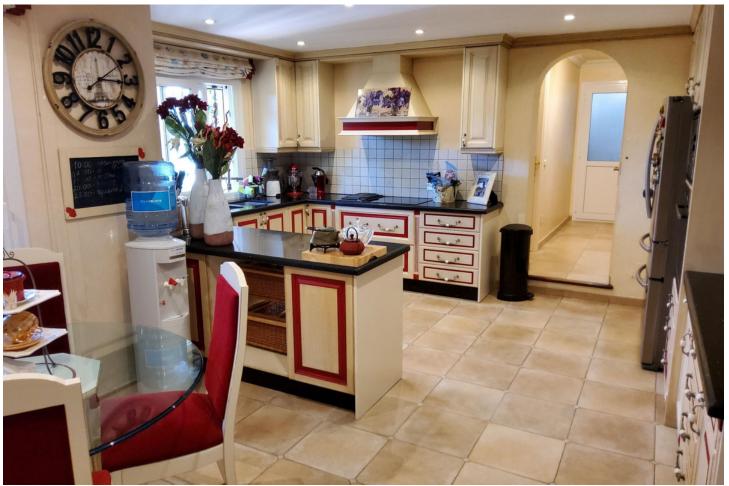

## Long Term Rental - House - Las Chapas 7.500€ / Month

Las Chapas House

5

6

550 m2

1970 m<sup>2</sup>

GREAT LONG TERM RENTAL OPPORTUNITY AVAILABLE NOW !!!! This wonderful Property is presently available for a Long-term RENTAL. The Villa is located in a sought-after Urbanization of Marbella facing South east and is a few minutes away from some of the finest; Beaches, Bars, Restaurants and a major Supermarket. Geographically, it is so central that towards the Western side we are 10 minutes away from Marbella City Centre and no more than 20 minutes from Malaga International Airport towards the Eastern side. This serene and peaceful area is provided with a 24-hour Urbanization Security. Upon entering the Villa through the main door, we find a fully equipped spread out Kitchen with an adjoining Utility room. The Dining area comes next with an adjacent room that can be utilized as an extra Reception room, TV Lounge or a Gym. The bight and spacious Living area follows with sliding doors that access to covered Terraces leading to a beautifully landscaped and manicured Tropical Garden, Swimming Pool area and a BBQ Hut. The Ground floor area has two well sized En-suite Bedrooms that directly access to the Terraces and Garden area. On the Upper floor we find two more En-suite Bedrooms with Terraces overlooking the scenic Property landscape. The Large Master Bedroom besides being an en-suite also has an Office room. ENJOY THE IMAGES 5 Bedrooms, 6 Bathrooms Plot size: 1970 m2, Built size: 550m2, Floor area: 388m2 Indoor garage for 2 cars Under floor heating throughout, Heated swimming pool, BBQ hut