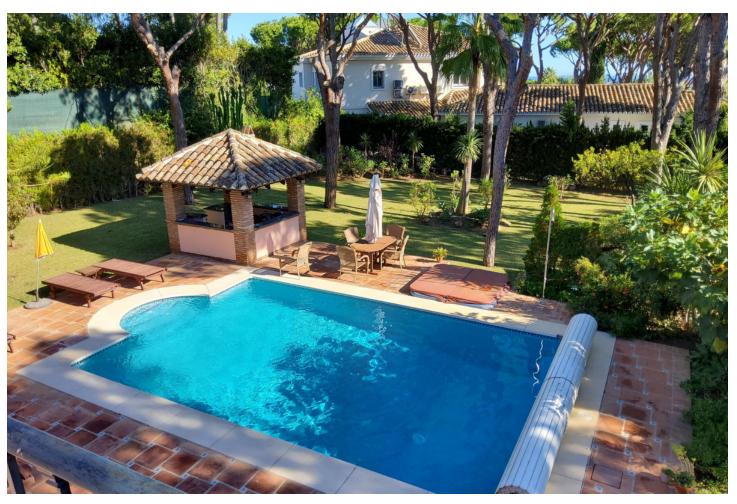

## Long Term Rental - House - Las Chapas 7.500€ / Month

Las Chapas House

5

6

550 m2

1970 m<sup>2</sup>

GREAT LONG TERM RENTAL OPPORTUNITY AVAILABLE NOW !!!! This wonderful Property is presently available for a Long-term RENTAL. The Villa is located in a sought-after Urbanization of Marbella facing South east and is a few minutes away from some of the finest; Beaches, Bars, Restaurants and a major Supermarket. Geographically, it is so central that towards the Western side we are 10 minutes away from Marbella City Centre and no more than 20 minutes from Malaga International Airport towards the Eastern side. This serene and peaceful area is provided with a 24-hour Urbanization Security. Upon entering the Villa through the main door, we find a fully equipped spread out Kitchen with an adjoining Utility room. The Dining area comes next with an adjacent room that can be utilized as an extra Reception room, TV Lounge or a Gym. The bight and spacious Living area follows with sliding doors that access to covered Terraces leading to a beautifully landscaped and manicured Tropical Garden, Swimming Pool area and a BBQ Hut. The Ground floor area has two well sized En-suite Bedrooms that directly access to the Terraces and Garden area. On the Upper floor we find two more En-suite Bedrooms with Terraces overlooking the scenic Property landscape. The Large Master Bedroom besides being an en-suite also has an Office room. ENJOY THE IMAGES 5 Bedrooms, 6 Bathrooms Plot size: 1970 m2, Built size: 550m2, Floor area: 388m2 Indoor garage for 2 cars Under floor heating throughout, Heated swimming pool, BBQ hut