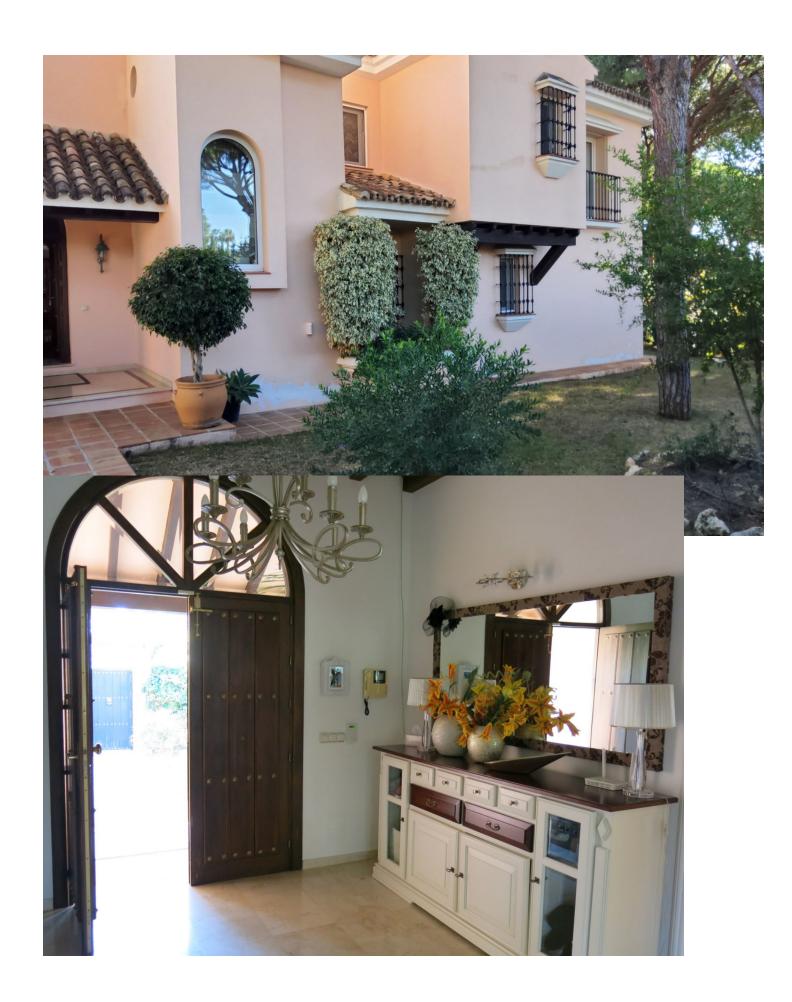

## Long Term Rental - House - Las Chapas 7.500€ / Month

Las Chapas House

5

6

550 m2

1970 m<sup>2</sup>

GREAT LONG TERM RENTAL OPPORTUNITY AVAILABLE NOW !!!! This wonderful Property is presently available for a Long-term RENTAL. The Villa is located in a sought-after Urbanization of Marbella facing South east and is a few minutes away from some of the finest; Beaches, Bars, Restaurants and a major Supermarket. Geographically, it is so central that towards the Western side we are 10 minutes away from Marbella City Centre and no more than 20 minutes from Malaga International Airport towards the Eastern side. This serene and peaceful area is provided with a 24-hour Urbanization Security. Upon entering the Villa through the main door, we find a fully equipped spread out Kitchen with an adjoining Utility room. The Dining area comes next with an adjacent room that can be utilized as an extra Reception room, TV Lounge or a Gym. The bight and spacious Living area follows with sliding doors that access to covered Terraces leading to a beautifully landscaped and manicured Tropical Garden, Swimming Pool area and a BBQ Hut. The Ground floor area has two well sized En-suite Bedrooms that directly access to the Terraces and Garden area. On the Upper floor we find two more En-suite Bedrooms with Terraces overlooking the scenic Property landscape. The Large Master Bedroom besides being an en-suite also has an Office room. ENJOY THE IMAGES 5 Bedrooms, 6 Bathrooms Plot size: 1970 m2, Built size: 550m2, Floor area: 388m2 Indoor garage for 2 cars Under floor heating throughout, Heated swimming pool, BBQ hut