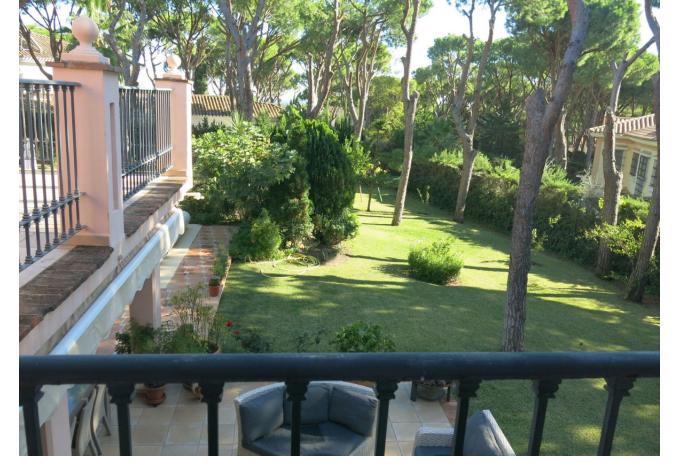

## Long Term Rental - House - Las Chapas 7.500€ / Month

Las Chapas House

5

6

550 m2

1970 m<sup>2</sup>

GREAT LONG TERM RENTAL OPPORTUNITY AVAILABLE NOW !!!! This wonderful Property is presently available for a Long-term RENTAL. The Villa is located in a sought-after Urbanization of Marbella facing South east and is a few minutes away from some of the finest; Beaches, Bars, Restaurants and a major Supermarket. Geographically, it is so central that towards the Western side we are 10 minutes away from Marbella City Centre and no more than 20 minutes from Malaga International Airport towards the Eastern side. This serene and peaceful area is provided with a 24-hour Urbanization Security. Upon entering the Villa through the main door, we find a fully equipped spread out Kitchen with an adjoining Utility room. The Dining area comes next with an adjacent room that can be utilized as an extra Reception room, TV Lounge or a Gym. The bight and spacious Living area follows with sliding doors that access to covered Terraces leading to a beautifully landscaped and manicured Tropical Garden, Swimming Pool area and a BBQ Hut. The Ground floor area has two well sized En-suite Bedrooms that directly access to the Terraces and Garden area. On the Upper floor we find two more En-suite Bedrooms with Terraces overlooking the scenic Property landscape. The Large Master Bedroom besides being an en-suite also has an Office room. ENJOY THE IMAGES 5 Bedrooms, 6 Bathrooms Plot size: 1970 m2, Built size: 550m2, Floor area: 388m2 Indoor garage for 2 cars Under floor heating throughout, Heated swimming pool, BBQ hut