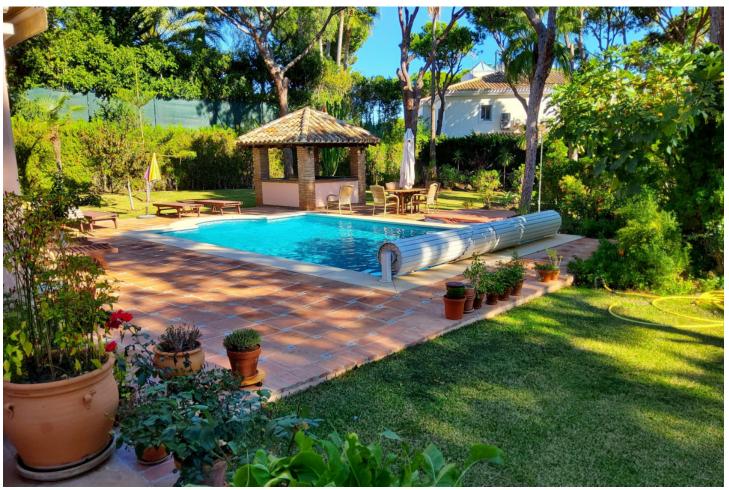

## Long Term Rental - House - Las Chapas 7.500€ / Month

Las Chapas House

5

6

550 m2

1970 m<sup>2</sup>

GREAT LONG TERM RENTAL OPPORTUNITY AVAILABLE NOW !!!! This wonderful Property is presently available for a Long-term RENTAL. The Villa is located in a sought-after Urbanization of Marbella facing South east and is a few minutes away from some of the finest; Beaches, Bars, Restaurants and a major Supermarket. Geographically, it is so central that towards the Western side we are 10 minutes away from Marbella City Centre and no more than 20 minutes from Malaga International Airport towards the Eastern side. This serene and peaceful area is provided with a 24-hour Urbanization Security. Upon entering the Villa through the main door, we find a fully equipped spread out Kitchen with an adjoining Utility room. The Dining area comes next with an adjacent room that can be utilized as an extra Reception room, TV Lounge or a Gym. The bight and spacious Living area follows with sliding doors that access to covered Terraces leading to a beautifully landscaped and manicured Tropical Garden, Swimming Pool area and a BBQ Hut. The Ground floor area has two well sized En-suite Bedrooms that directly access to the Terraces and Garden area. On the Upper floor we find two more En-suite Bedrooms with Terraces overlooking the scenic Property landscape. The Large Master Bedroom besides being an en-suite also has an Office room. ENJOY THE IMAGES 5 Bedrooms, 6 Bathrooms Plot size: 1970 m2, Built size: 550m2, Floor area: 388m2 Indoor garage for 2 cars Under floor heating throughout, Heated swimming pool, BBQ hut