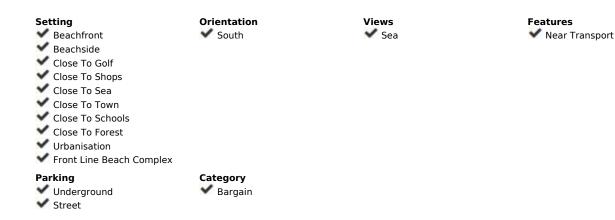

## Long Term Rental - Commercial - Mijas Costa 4.500€ / Month

Mijas Costa Commercial

1625 m2

The premises are located in Mijas Costa. More specifically in the El Faro de Calaburras area, on El Chopo de Cosmópolis street. With a population of approximately 3,708 inhabitants, El Faro is a residential place that is constantly growing. It is one of the large urbanizations in the Mijas Costa area, ranging from La Cala de Mijas to El Castillo de Fuengirola. This proposal is about the adaptation of the establishment for use as a commercial premises. The available surface is divided into two floors, communicated with each other and with individual access: On the ground floor we have access from the street and a staircase that connects us with the basement. With a height of 3.75M, and an approximate space of 391'52 M2. The basement is accessed through a ramp that leads to a wide door (accessible for vehicles). With a height of 2.30 M and an approximate space of 1233'37 M2. It is about an approximate area of 1624.89 M2 divided into a ground floor and a basement. Both surfaces with individual entrance, and communicated with each other through stairs. FEATURES AND BENEFITS - Excellent location, well connected with important roads. - Large warehouse area available with vehicle access. - Visibility from everyday passageways (Autovía del Mediterráneo) - High ceilings, good construction finishes, lots of lighting. - South orientation. - Large (public) space for parking on the same street. - Communicated with urban and interurban public transport Rusadir and Portillo