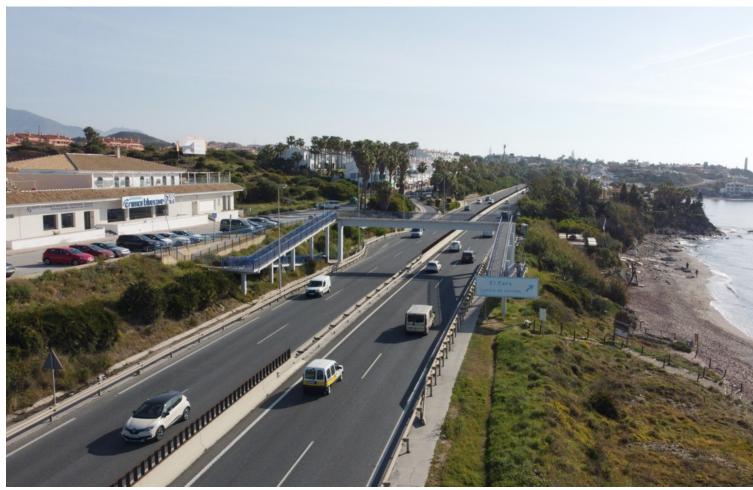

## Long Term Rental - Commercial - Mijas Costa 4.500€ / Month

Mijas Costa Commercial

1625 m2

The premises are located in Mijas Costa. More specifically in the El Faro de Calaburras area, on El Chopo de Cosmópolis street. With a population of approximately 3,708 inhabitants, El Faro is a residential place that is constantly growing. It is one of the large urbanizations in the Mijas Costa area, ranging from La Cala de Mijas to El Castillo de Fuengirola. This proposal is about the adaptation of the establishment for use as a commercial premises. The available surface is divided into two floors, communicated with each other and with individual access: On the ground floor we have access from the street and a staircase that connects us with the basement. With a height of 3.75M, and an approximate space of 391'52 M2. The basement is accessed through a ramp that leads to a wide door (accessible for vehicles). With a height of 2.30 M and an approximate space of 1233'37 M2. It is about an approximate area of 1624.89 M2 divided into a ground floor and a basement. Both surfaces with individual entrance, and communicated with each other through stairs. FEATURES AND BENEFITS - Excellent location, well connected with important roads. - Large warehouse area available with vehicle access. - Visibility from everyday passageways (Autovía del Mediterráneo) - High ceilings, good construction finishes, lots of lighting. - South orientation. - Large (public) space for parking on the same street. - Communicated with urban and interurban public transport Rusadir and Portillo