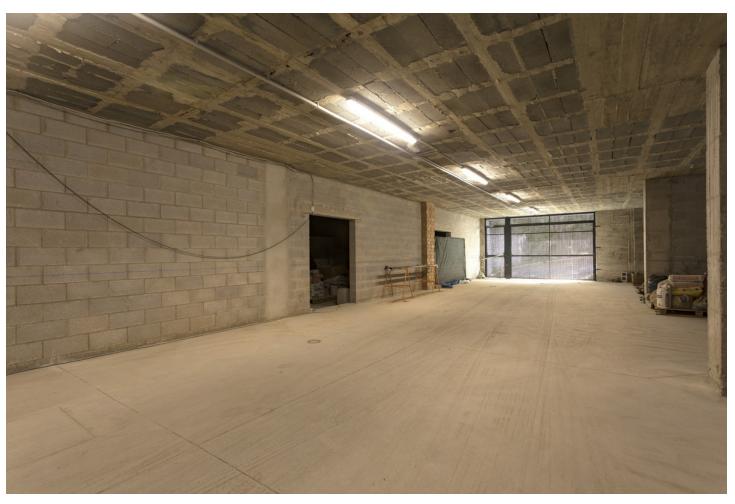

## Long Term Rental - Commercial - Mijas Costa 4.500€ / Month

Mijas Costa Commercial

1625 m2

The premises are located in Mijas Costa. More specifically in the El Faro de Calaburras area, on El Chopo de Cosmópolis street. With a population of approximately 3,708 inhabitants, El Faro is a residential place that is constantly growing. It is one of the large urbanizations in the Mijas Costa area, ranging from La Cala de Mijas to El Castillo de Fuengirola. This proposal is about the adaptation of the establishment for use as a commercial premises. The available surface is divided into two floors, communicated with each other and with individual access: On the ground floor we have access from the street and a staircase that connects us with the basement. With a height of 3.75M, and an approximate space of 391'52 M2. The basement is accessed through a ramp that leads to a wide door (accessible for vehicles). With a height of 2.30 M and an approximate space of 1233'37 M2. It is about an approximate area of 1624.89 M2 divided into a ground floor and a basement. Both surfaces with individual entrance, and communicated with each other through stairs. FEATURES AND BENEFITS - Excellent location, well connected with important roads. - Large warehouse area available with vehicle access. - Visibility from everyday passageways (Autovía del Mediterráneo) - High ceilings, good construction finishes, lots of lighting. - South orientation. - Large (public) space for parking on the same street. - Communicated with urban and interurban public transport Rusadir and Portillo