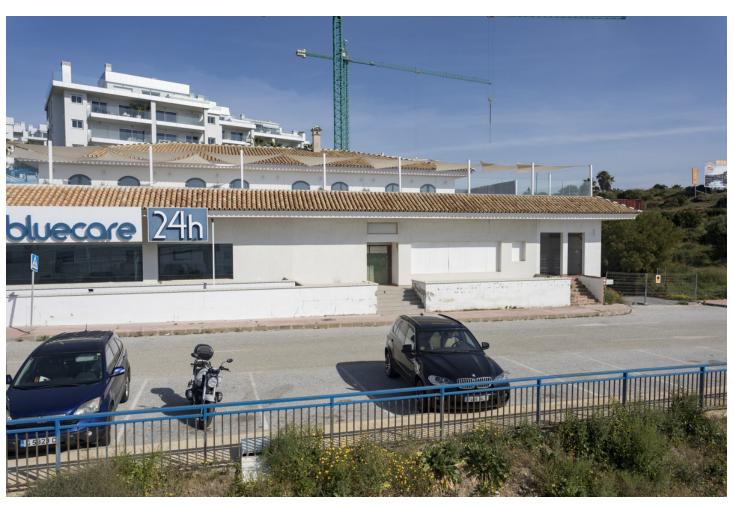

## Long Term Rental - Commercial - Mijas Costa 4.500€ / Month

Mijas Costa Commercial

1625 m2

The premises are located in Mijas Costa. More specifically in the El Faro de Calaburras area, on El Chopo de Cosmópolis street. With a population of approximately 3,708 inhabitants, El Faro is a residential place that is constantly growing. It is one of the large urbanizations in the Mijas Costa area, ranging from La Cala de Mijas to El Castillo de Fuengirola. This proposal is about the adaptation of the establishment for use as a commercial premises. The available surface is divided into two floors, communicated with each other and with individual access: On the ground floor we have access from the street and a staircase that connects us with the basement. With a height of 3.75M, and an approximate space of 391'52 M2. The basement is accessed through a ramp that leads to a wide door (accessible for vehicles). With a height of 2.30 M and an approximate space of 1233'37 M2. It is about an approximate area of 1624.89 M2 divided into a ground floor and a basement. Both surfaces with individual entrance, and communicated with each other through stairs. FEATURES AND BENEFITS - Excellent location, well connected with important roads. - Large warehouse area available with vehicle access. - Visibility from everyday passageways (Autovía del Mediterráneo) - High ceilings, good construction finishes, lots of lighting. - South orientation. - Large (public) space for parking on the same street. - Communicated with urban and interurban public transport Rusadir and Portillo