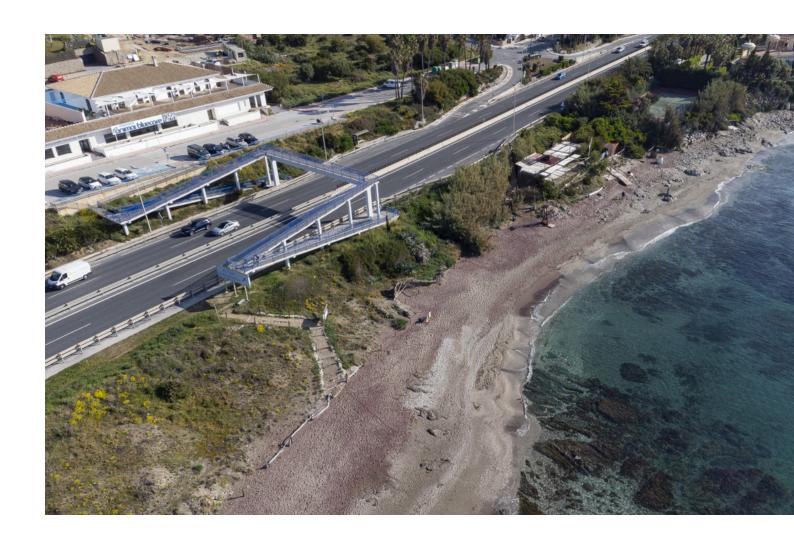

## Long Term Rental - Commercial - Mijas Costa 4.500€ / Month

Mijas Costa Commercial

1625 m2

The premises are located in Mijas Costa. More specifically in the El Faro de Calaburras area, on El Chopo de Cosmópolis street. With a population of approximately 3,708 inhabitants, El Faro is a residential place that is constantly growing. It is one of the large urbanizations in the Mijas Costa area, ranging from La Cala de Mijas to El Castillo de Fuengirola. This proposal is about the adaptation of the establishment for use as a commercial premises. The available surface is divided into two floors, communicated with each other and with individual access: On the ground floor we have access from the street and a staircase that connects us with the basement. With a height of 3.75M, and an approximate space of 391'52 M2. The basement is accessed through a ramp that leads to a wide door (accessible for vehicles). With a height of 2.30 M and an approximate space of 1233'37 M2. It is about an approximate area of 1624.89 M2 divided into a ground floor and a basement. Both surfaces with individual entrance, and communicated with each other through stairs. FEATURES AND BENEFITS - Excellent location, well connected with important roads. - Large warehouse area available with vehicle access. - Visibility from everyday passageways (Autovía del Mediterráneo) - High ceilings, good construction finishes, lots of lighting. - South orientation. - Large (public) space for parking on the same street. - Communicated with urban and interurban public transport Rusadir and Portillo