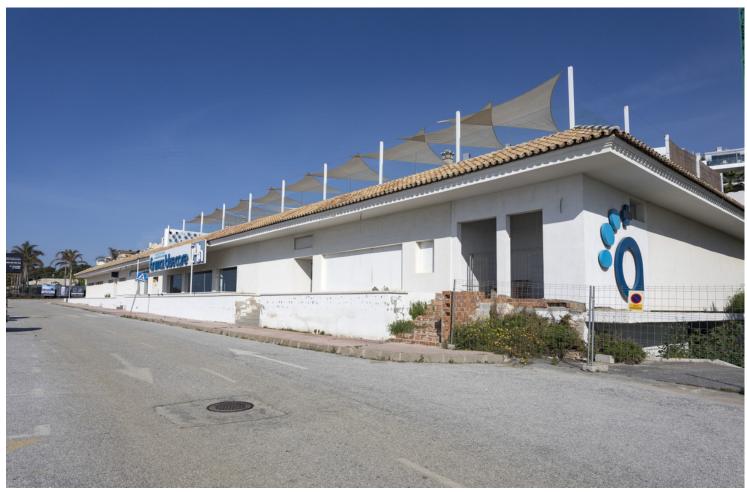

## Long Term Rental - Commercial - Mijas Costa 4.500€ / Month

Mijas Costa Commercial

1625 m2

The premises are located in Mijas Costa. More specifically in the El Faro de Calaburras area, on El Chopo de Cosmópolis street. With a population of approximately 3,708 inhabitants, El Faro is a residential place that is constantly growing. It is one of the large urbanizations in the Mijas Costa area, ranging from La Cala de Mijas to El Castillo de Fuengirola. This proposal is about the adaptation of the establishment for use as a commercial premises. The available surface is divided into two floors, communicated with each other and with individual access: On the ground floor we have access from the street and a staircase that connects us with the basement. With a height of 3.75M, and an approximate space of 391'52 M2. The basement is accessed through a ramp that leads to a wide door (accessible for vehicles). With a height of 2.30 M and an approximate space of 1233'37 M2. It is about an approximate area of 1624.89 M2 divided into a ground floor and a basement. Both surfaces with individual entrance, and communicated with each other through stairs. FEATURES AND BENEFITS - Excellent location, well connected with important roads. - Large warehouse area available with vehicle access. - Visibility from everyday passageways (Autovía del Mediterráneo) - High ceilings, good construction finishes, lots of lighting. - South orientation. - Large (public) space for parking on the same street. - Communicated with urban and interurban public transport Rusadir and Portillo