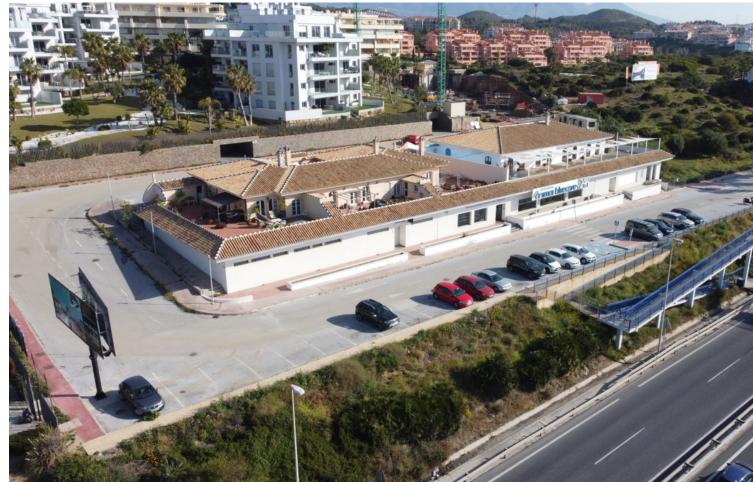

## Long Term Rental - Commercial - Mijas Costa 4.500€ / Month

Mijas Costa Commercial

1625 m2

The premises are located in Mijas Costa. More specifically in the El Faro de Calaburras area, on El Chopo de Cosmópolis street. With a population of approximately 3,708 inhabitants, El Faro is a residential place that is constantly growing. It is one of the large urbanizations in the Mijas Costa area, ranging from La Cala de Mijas to El Castillo de Fuengirola. This proposal is about the adaptation of the establishment for use as a commercial premises. The available surface is divided into two floors, communicated with each other and with individual access: On the ground floor we have access from the street and a staircase that connects us with the basement. With a height of 3.75M, and an approximate space of 391'52 M2. The basement is accessed through a ramp that leads to a wide door (accessible for vehicles). With a height of 2.30 M and an approximate space of 1233'37 M2. It is about an approximate area of 1624.89 M2 divided into a ground floor and a basement. Both surfaces with individual entrance, and communicated with each other through stairs. FEATURES AND BENEFITS - Excellent location, well connected with important roads. - Large warehouse area available with vehicle access. - Visibility from everyday passageways (Autovía del Mediterráneo) - High ceilings, good construction finishes, lots of lighting. - South orientation. - Large (public) space for parking on the same street. - Communicated with urban and interurban public transport Rusadir and Portillo