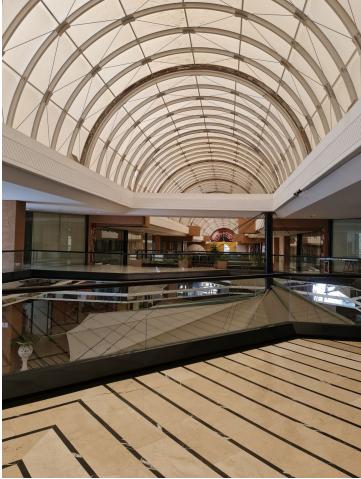

## Commercial

Nice 156 m2 plus 20 M2 terrace m2 office on the top floor of a large commercial business center, in Puerto Banus, a step away from the famous CORTE INGLES. The office is completely diaphonous, it will be prepared, with beautiful views of the avenue, morning sun, EAST.. The views are spectacular to the sea. All kinds of businesses in the Shopping Center, elevator, garages, etc. Without a doubt an excellent investment. so much to dedicate it to the rent, as for office, or any type of business. Do not hesitate if you want to be in the same Puerto Banus, acquire this wonderful office. at a bargain price.