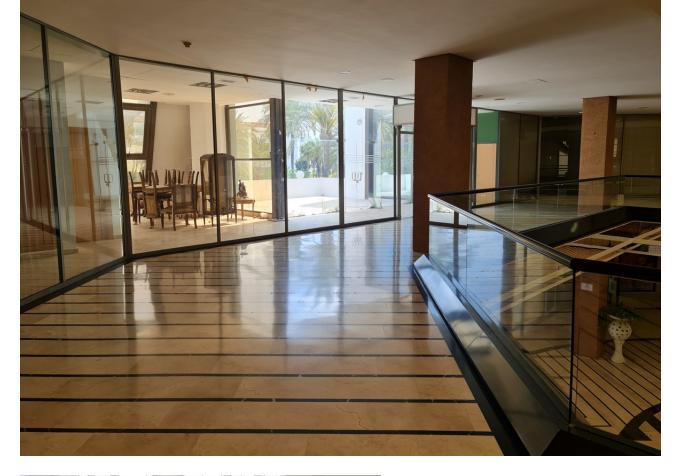

## Commercial

Nice 156 m2 plus 20 M2 terrace m2 office on the top floor of a large commercial business center, in Puerto Banus, a step away from the famous CORTE INGLES. The office is completely diaphonous, it will be prepared, with beautiful views of the avenue, morning sun, EAST.. The views are spectacular to the sea. All kinds of businesses in the Shopping Center, elevator, garages, etc. Without a doubt an excellent investment. so much to dedicate it to the rent, as for office, or any type of business. Do not hesitate if you want to be in the same Puerto Banus, acquire this wonderful office. at a bargain price.