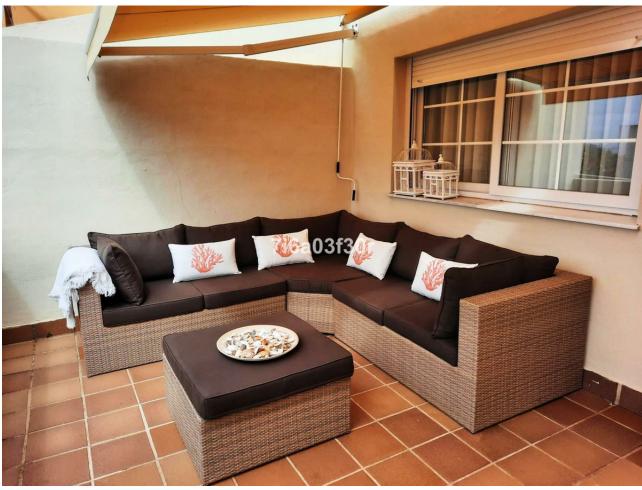

## Long Term Rental - Apartment - Marbella 2.800€ / Month

Marbella Apartment

3

2

140 m<sup>2</sup>

\*\*\*\*\*\*\*\*\*Best location In Marbella\*\*\*\*\*\*\*\* Guests at the apartment can go cycling nearby, or enjoy the sun terrace all day! Only available for 11 months!!! The apartment: The apartment comes with 3 bedrooms, 2 bathroom, bed linen, towels, a flat-screen TV with satellite channels, a dining area, a fully equipped kitchen, and a balcony with pool views. The property provides towels and bed linen at an extra cost. Duplex with 3 rooms. On the ground floor there is a spacious living room with access to a terrace with some sea views, a kitchen, 1 bedroom with 2 single beds, which are together for  $\sqcap$ 1.60 with a terrace overlooking the forest, a bathroom with a bathtub and a double room of 1.80. with access to the terrace. On the first floor is the suite room, with 2 private terraces. The room has access to a large terrace with part sea views, a bathroom with a large bathtub, a shower and a large dressing room with access to the terrace with views of the forest. Ideal apartment for a perfect vacation, luxury at the best price! Bright and lovely the heart of Marbella's Golden Mile, 200 m from Puente Romano Resort and just 5 min walking distance from the beach. 3 km/8 min by car from Puerto Banus. Rules: It is absolutely forbidden to held parties at the place and to make any noise after 10 pm in order to respect the neighbors 'rest. it is also not allowed to smoke inside the flat. Thank you. Area: This accommodation is a 6-minute walk from the beach. Set in Marbella, 700 meters from Casablanca Beach and 2.1 km from La Fontanilla Beach, Gala Placidia Golden Mile offers accommodation with free WiFi, air conditioning, a seasonal outdoor swimming pool and a garden. This apartment offers free private parking and a tour desk. Gala Placidia Golden Mile is 2.3 km from Rio Verde Beach and 6 km from Marbella Bullring. The nearest airport is Malaga, located 56 km away. Beautiful second floor apartment with sea views is located in the Gala Placidia urbanization, a few steps from some of the most exclusive places in Marbella, such as Puente Romano and Marbella Club Hotel. Restaurants, beaches and services are all within walking distance. Gated community with communal gardens and pool. This spacious accommodation consists of a large living room with a dining area, a fully equipped kitchen, two double bedrooms and two bathrooms. Community with pool and underground parking. A few minutes from Puerto Banús and a few meters from the beach.