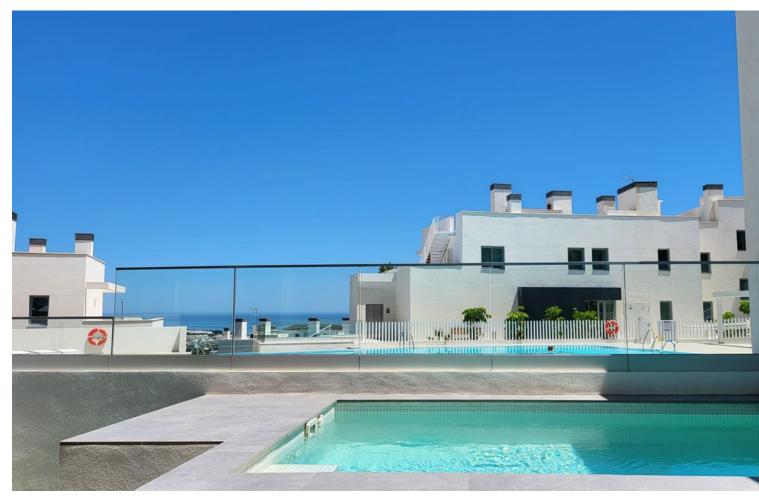

## Long Term Rental - Apartment - La Cala de Mijas 3.000€ / Month

La Cala de Mijas

**Apartment** 

3

3

180 m<sup>2</sup>

Beautiful ground floor apartment with private pool, garden and pool, south facing and sea views in La Cala de Mijas Alta (Riviera del Sol, Mijas Costa, Malaga). The apartment is located in a recently built contemporary development that has a swimming pool, gym, sauna, indoor pool, business center, golf simulator and more amenities. This house has 3 spacious, exterior bedrooms with fitted wardrobes and full ensuite bathrooms, apart from which there is a guest toilet. The kitchen is open to the living room, fully equipped with Neff appliances and has a nice island where the ceramic hob is and the hood is integrated into the ceiling. The kitchen connects with the dining area, where there is a large table with 6 chairs, and with the living room area, where there is a large L-shaped, reclining, electric sofa, a new TV (smart TV), unlimited Wi-Fi. From the living room you go out to the spacious terrace with nice outdoor furniture and private pool, there is also a private shower in the garden. From the private garden there is direct access to the community pool (infinity pool) and the chill out area and community bar. There are two private parking spaces in the underground garage. In the community there is 24 hour security. It is not rented for long periods all year round, only in the winter period from October to March it can be rented for this monthly price, the rest of the year (the winter months) it is rented as a vacation apartment and the price is per night.