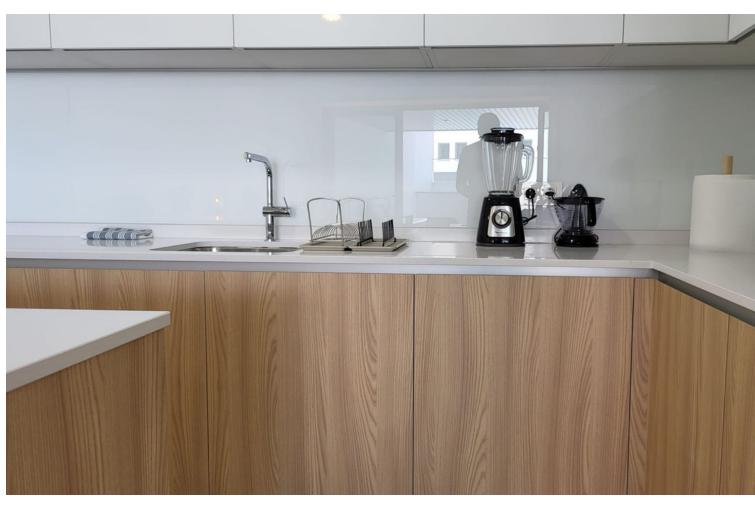

## Long Term Rental - Apartment - La Cala de Mijas 3.000€ / Month

La Cala de Mijas

**Apartment** 

3

3

180 m<sup>2</sup>

Beautiful ground floor apartment with private pool, garden and pool, south facing and sea views in La Cala de Mijas Alta (Riviera del Sol, Mijas Costa, Malaga). The apartment is located in a recently built contemporary development that has a swimming pool, gym, sauna, indoor pool, business center, golf simulator and more amenities. This house has 3 spacious, exterior bedrooms with fitted wardrobes and full ensuite bathrooms, apart from which there is a guest toilet. The kitchen is open to the living room, fully equipped with Neff appliances and has a nice island where the ceramic hob is and the hood is integrated into the ceiling. The kitchen connects with the dining area, where there is a large table with 6 chairs, and with the living room area, where there is a large L-shaped, reclining, electric sofa, a new TV (smart TV), unlimited Wi-Fi. From the living room you go out to the spacious terrace with nice outdoor furniture and private pool, there is also a private shower in the garden. From the private garden there is direct access to the community pool (infinity pool) and the chill out area and community bar. There are two private parking spaces in the underground garage. In the community there is 24 hour security. It is not rented for long periods all year round, only in the winter period from October to March it can be rented for this monthly price, the rest of the year (the winter months) it is rented as a vacation apartment and the price is per night.