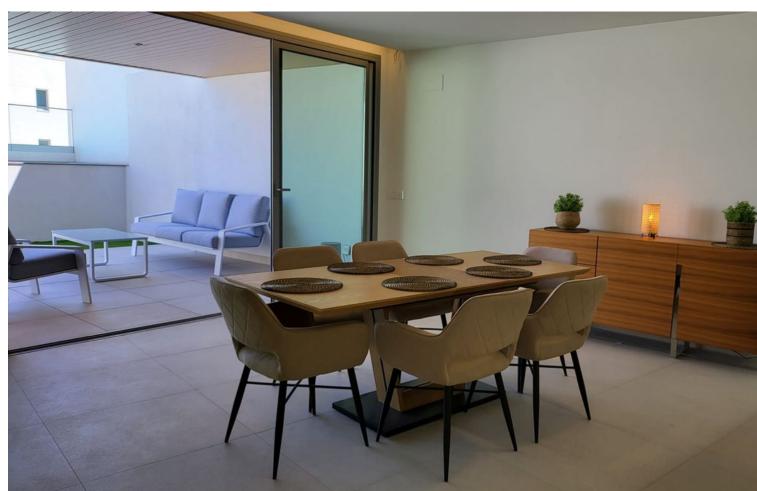

## Long Term Rental - Apartment - La Cala de Mijas 3.000€ / Month

La Cala de Mijas

**Apartment** 

3

3

180 m<sup>2</sup>

Beautiful ground floor apartment with private pool, garden and pool, south facing and sea views in La Cala de Mijas Alta (Riviera del Sol, Mijas Costa, Malaga). The apartment is located in a recently built contemporary development that has a swimming pool, gym, sauna, indoor pool, business center, golf simulator and more amenities. This house has 3 spacious, exterior bedrooms with fitted wardrobes and full ensuite bathrooms, apart from which there is a guest toilet. The kitchen is open to the living room, fully equipped with Neff appliances and has a nice island where the ceramic hob is and the hood is integrated into the ceiling. The kitchen connects with the dining area, where there is a large table with 6 chairs, and with the living room area, where there is a large L-shaped, reclining, electric sofa, a new TV (smart TV), unlimited Wi-Fi. From the living room you go out to the spacious terrace with nice outdoor furniture and private pool, there is also a private shower in the garden. From the private garden there is direct access to the community pool (infinity pool) and the chill out area and community bar. There are two private parking spaces in the underground garage. In the community there is 24 hour security. It is not rented for long periods all year round, only in the winter period from October to March it can be rented for this monthly price, the rest of the year (the winter months) it is rented as a vacation apartment and the price is per night.