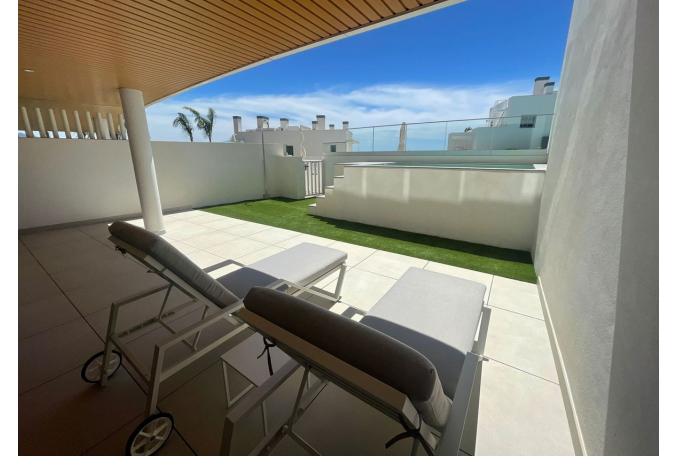

## Long Term Rental - Apartment - La Cala de Mijas 3.000€ / Month

La Cala de Mijas

**Apartment** 

3

3

180 m<sup>2</sup>

Beautiful ground floor apartment with private pool, garden and pool, south facing and sea views in La Cala de Mijas Alta (Riviera del Sol, Mijas Costa, Malaga). The apartment is located in a recently built contemporary development that has a swimming pool, gym, sauna, indoor pool, business center, golf simulator and more amenities. This house has 3 spacious, exterior bedrooms with fitted wardrobes and full ensuite bathrooms, apart from which there is a guest toilet. The kitchen is open to the living room, fully equipped with Neff appliances and has a nice island where the ceramic hob is and the hood is integrated into the ceiling. The kitchen connects with the dining area, where there is a large table with 6 chairs, and with the living room area, where there is a large L-shaped, reclining, electric sofa, a new TV (smart TV), unlimited Wi-Fi. From the living room you go out to the spacious terrace with nice outdoor furniture and private pool, there is also a private shower in the garden. From the private garden there is direct access to the community pool (infinity pool) and the chill out area and community bar. There are two private parking spaces in the underground garage. In the community there is 24 hour security. It is not rented for long periods all year round, only in the winter period from October to March it can be rented for this monthly price, the rest of the year (the winter months) it is rented as a vacation apartment and the price is per night.