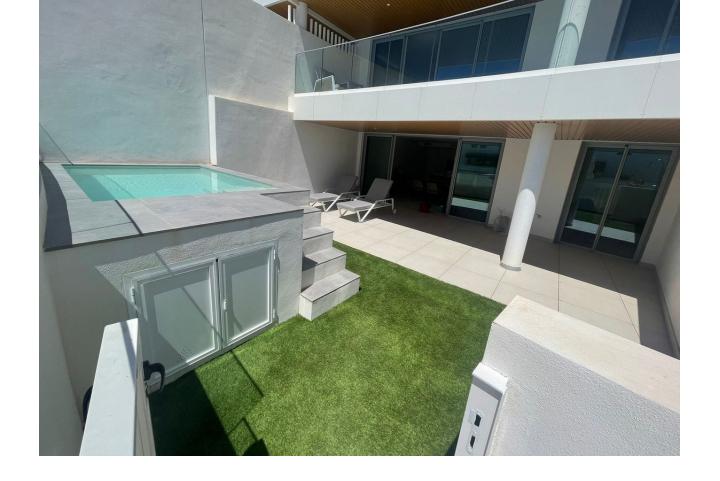

## Long Term Rental - Apartment - La Cala de Mijas 3.000€ / Month

La Cala de Mijas

**Apartment** 

3

3

180 m<sup>2</sup>

Beautiful ground floor apartment with private pool, garden and pool, south facing and sea views in La Cala de Mijas Alta (Riviera del Sol, Mijas Costa, Malaga). The apartment is located in a recently built contemporary development that has a swimming pool, gym, sauna, indoor pool, business center, golf simulator and more amenities. This house has 3 spacious, exterior bedrooms with fitted wardrobes and full ensuite bathrooms, apart from which there is a guest toilet. The kitchen is open to the living room, fully equipped with Neff appliances and has a nice island where the ceramic hob is and the hood is integrated into the ceiling. The kitchen connects with the dining area, where there is a large table with 6 chairs, and with the living room area, where there is a large L-shaped, reclining, electric sofa, a new TV (smart TV), unlimited Wi-Fi. From the living room you go out to the spacious terrace with nice outdoor furniture and private pool, there is also a private shower in the garden. From the private garden there is direct access to the community pool (infinity pool) and the chill out area and community bar. There are two private parking spaces in the underground garage. In the community there is 24 hour security. It is not rented for long periods all year round, only in the winter period from October to March it can be rented for this monthly price, the rest of the year (the winter months) it is rented as a vacation apartment and the price is per night.