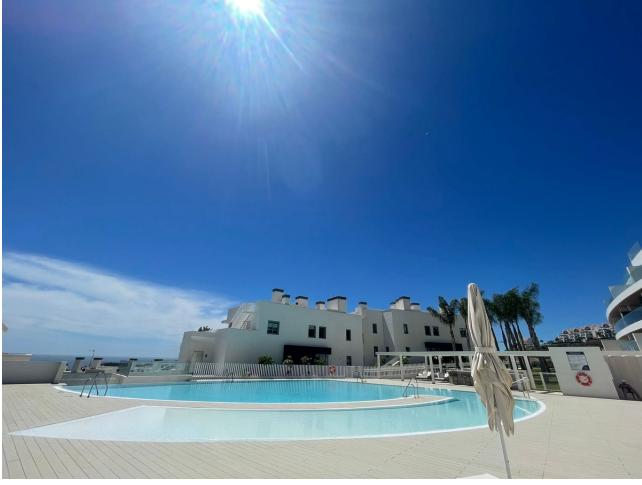

## Long Term Rental - Apartment - La Cala de Mijas 3.000€ / Month

La Cala de Mijas

**Apartment** 

3

3

180 m<sup>2</sup>

Beautiful ground floor apartment with private pool, garden and pool, south facing and sea views in La Cala de Mijas Alta (Riviera del Sol, Mijas Costa, Malaga). The apartment is located in a recently built contemporary development that has a swimming pool, gym, sauna, indoor pool, business center, golf simulator and more amenities. This house has 3 spacious, exterior bedrooms with fitted wardrobes and full ensuite bathrooms, apart from which there is a guest toilet. The kitchen is open to the living room, fully equipped with Neff appliances and has a nice island where the ceramic hob is and the hood is integrated into the ceiling. The kitchen connects with the dining area, where there is a large table with 6 chairs, and with the living room area, where there is a large L-shaped, reclining, electric sofa, a new TV (smart TV), unlimited Wi-Fi. From the living room you go out to the spacious terrace with nice outdoor furniture and private pool, there is also a private shower in the garden. From the private garden there is direct access to the community pool (infinity pool) and the chill out area and community bar. There are two private parking spaces in the underground garage. In the community there is 24 hour security. It is not rented for long periods all year round, only in the winter period from October to March it can be rented for this monthly price, the rest of the year (the winter months) it is rented as a vacation apartment and the price is per night.