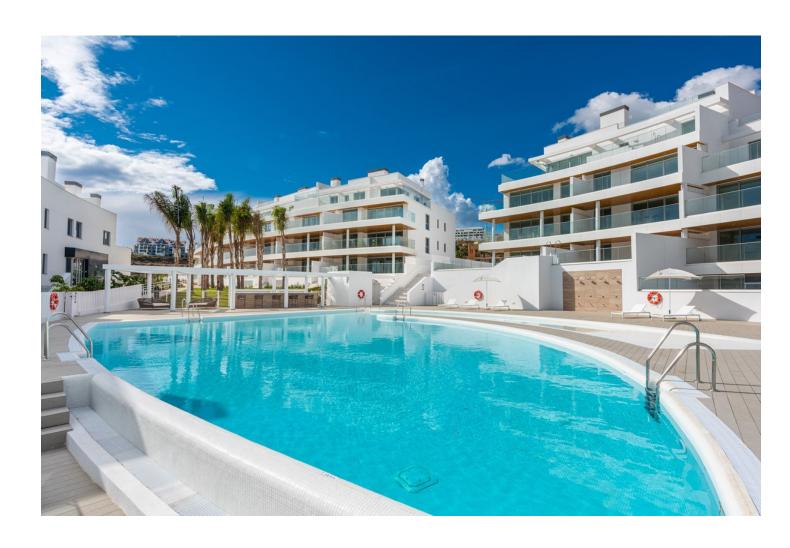

## Long Term Rental - Apartment - La Cala de Mijas 3.000€ / Month

La Cala de Mijas

**Apartment** 

3

3

180 m<sup>2</sup>

Beautiful ground floor apartment with private pool, garden and pool, south facing and sea views in La Cala de Mijas Alta (Riviera del Sol, Mijas Costa, Malaga). The apartment is located in a recently built contemporary development that has a swimming pool, gym, sauna, indoor pool, business center, golf simulator and more amenities. This house has 3 spacious, exterior bedrooms with fitted wardrobes and full ensuite bathrooms, apart from which there is a guest toilet. The kitchen is open to the living room, fully equipped with Neff appliances and has a nice island where the ceramic hob is and the hood is integrated into the ceiling. The kitchen connects with the dining area, where there is a large table with 6 chairs, and with the living room area, where there is a large L-shaped, reclining, electric sofa, a new TV (smart TV), unlimited Wi-Fi. From the living room you go out to the spacious terrace with nice outdoor furniture and private pool, there is also a private shower in the garden. From the private garden there is direct access to the community pool (infinity pool) and the chill out area and community bar. There are two private parking spaces in the underground garage. In the community there is 24 hour security. It is not rented for long periods all year round, only in the winter period from October to March it can be rented for this monthly price, the rest of the year (the winter months) it is rented as a vacation apartment and the price is per night.