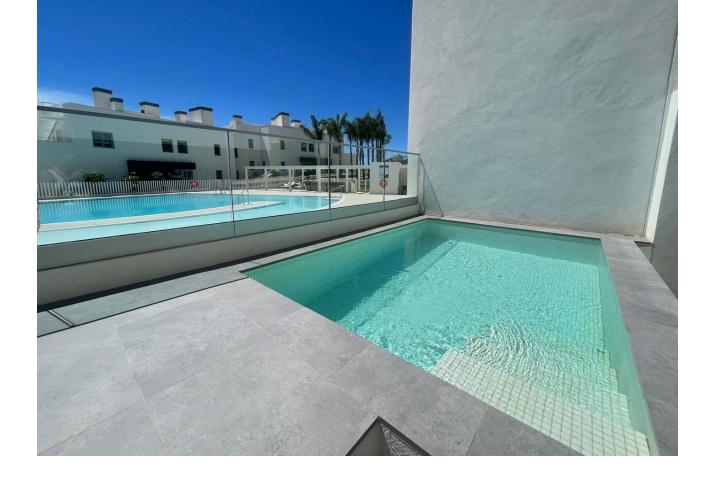

## Long Term Rental - Apartment - La Cala de Mijas 3.000€ / Month

La Cala de Mijas

**Apartment** 

3

3

180 m<sup>2</sup>

Beautiful ground floor apartment with private pool, garden and pool, south facing and sea views in La Cala de Mijas Alta (Riviera del Sol, Mijas Costa, Malaga). The apartment is located in a recently built contemporary development that has a swimming pool, gym, sauna, indoor pool, business center, golf simulator and more amenities. This house has 3 spacious, exterior bedrooms with fitted wardrobes and full ensuite bathrooms, apart from which there is a guest toilet. The kitchen is open to the living room, fully equipped with Neff appliances and has a nice island where the ceramic hob is and the hood is integrated into the ceiling. The kitchen connects with the dining area, where there is a large table with 6 chairs, and with the living room area, where there is a large L-shaped, reclining, electric sofa, a new TV (smart TV), unlimited Wi-Fi. From the living room you go out to the spacious terrace with nice outdoor furniture and private pool, there is also a private shower in the garden. From the private garden there is direct access to the community pool (infinity pool) and the chill out area and community bar. There are two private parking spaces in the underground garage. In the community there is 24 hour security. It is not rented for long periods all year round, only in the winter period from October to March it can be rented for this monthly price, the rest of the year (the winter months) it is rented as a vacation apartment and the price is per night.