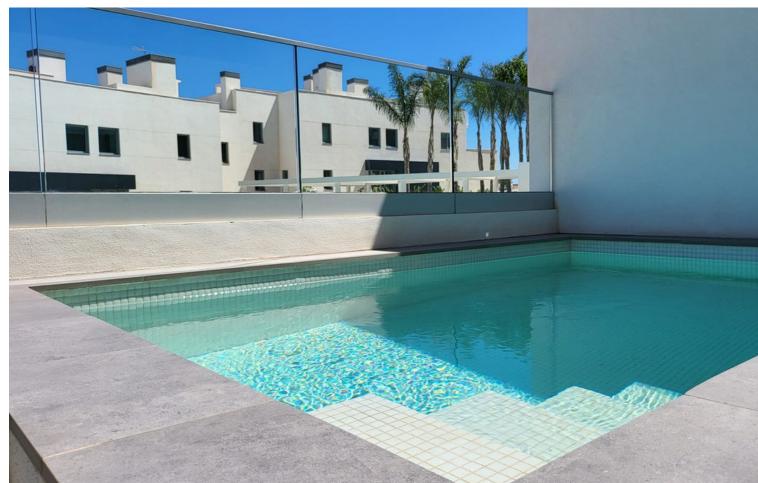

## Long Term Rental - Apartment - La Cala de Mijas 3.000€ / Month

La Cala de Mijas

**Apartment** 

3

3

180 m<sup>2</sup>

Beautiful ground floor apartment with private pool, garden and pool, south facing and sea views in La Cala de Mijas Alta (Riviera del Sol, Mijas Costa, Malaga). The apartment is located in a recently built contemporary development that has a swimming pool, gym, sauna, indoor pool, business center, golf simulator and more amenities. This house has 3 spacious, exterior bedrooms with fitted wardrobes and full ensuite bathrooms, apart from which there is a guest toilet. The kitchen is open to the living room, fully equipped with Neff appliances and has a nice island where the ceramic hob is and the hood is integrated into the ceiling. The kitchen connects with the dining area, where there is a large table with 6 chairs, and with the living room area, where there is a large L-shaped, reclining, electric sofa, a new TV (smart TV), unlimited Wi-Fi. From the living room you go out to the spacious terrace with nice outdoor furniture and private pool, there is also a private shower in the garden. From the private garden there is direct access to the community pool (infinity pool) and the chill out area and community bar. There are two private parking spaces in the underground garage. In the community there is 24 hour security. It is not rented for long periods all year round, only in the winter period from October to March it can be rented for this monthly price, the rest of the year (the winter months) it is rented as a vacation apartment and the price is per night.