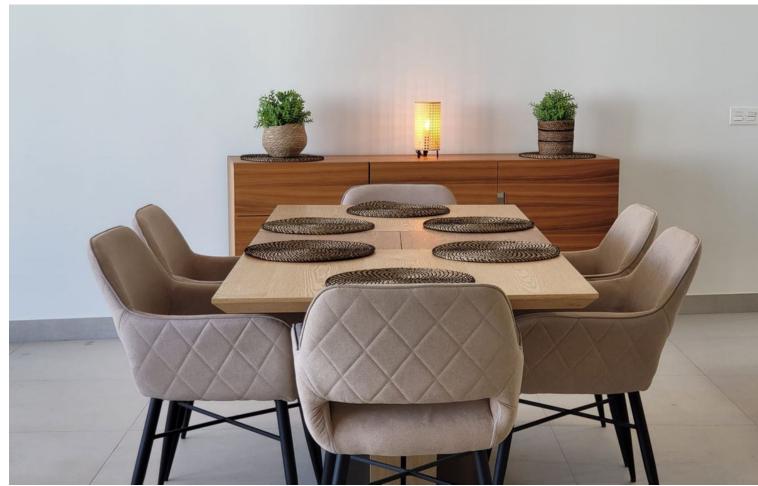

## Long Term Rental - Apartment - La Cala de Mijas 3.000€ / Month

La Cala de Mijas

**Apartment** 

3

3

180 m<sup>2</sup>

Beautiful ground floor apartment with private pool, garden and pool, south facing and sea views in La Cala de Mijas Alta (Riviera del Sol, Mijas Costa, Malaga). The apartment is located in a recently built contemporary development that has a swimming pool, gym, sauna, indoor pool, business center, golf simulator and more amenities. This house has 3 spacious, exterior bedrooms with fitted wardrobes and full ensuite bathrooms, apart from which there is a guest toilet. The kitchen is open to the living room, fully equipped with Neff appliances and has a nice island where the ceramic hob is and the hood is integrated into the ceiling. The kitchen connects with the dining area, where there is a large table with 6 chairs, and with the living room area, where there is a large L-shaped, reclining, electric sofa, a new TV (smart TV), unlimited Wi-Fi. From the living room you go out to the spacious terrace with nice outdoor furniture and private pool, there is also a private shower in the garden. From the private garden there is direct access to the community pool (infinity pool) and the chill out area and community bar. There are two private parking spaces in the underground garage. In the community there is 24 hour security. It is not rented for long periods all year round, only in the winter period from October to March it can be rented for this monthly price, the rest of the year (the winter months) it is rented as a vacation apartment and the price is per night.