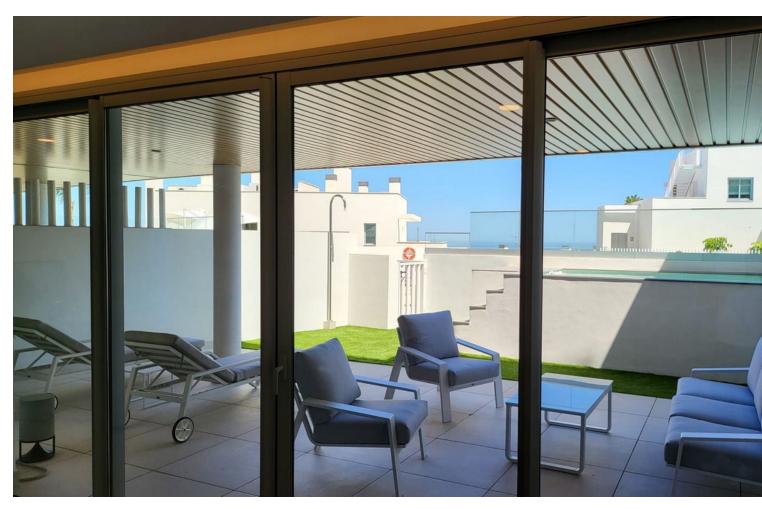

## Long Term Rental - Apartment - La Cala de Mijas 3.000€ / Month

La Cala de Mijas

**Apartment** 

3

3

180 m<sup>2</sup>

Beautiful ground floor apartment with private pool, garden and pool, south facing and sea views in La Cala de Mijas Alta (Riviera del Sol, Mijas Costa, Malaga). The apartment is located in a recently built contemporary development that has a swimming pool, gym, sauna, indoor pool, business center, golf simulator and more amenities. This house has 3 spacious, exterior bedrooms with fitted wardrobes and full ensuite bathrooms, apart from which there is a guest toilet. The kitchen is open to the living room, fully equipped with Neff appliances and has a nice island where the ceramic hob is and the hood is integrated into the ceiling. The kitchen connects with the dining area, where there is a large table with 6 chairs, and with the living room area, where there is a large L-shaped, reclining, electric sofa, a new TV (smart TV), unlimited Wi-Fi. From the living room you go out to the spacious terrace with nice outdoor furniture and private pool, there is also a private shower in the garden. From the private garden there is direct access to the community pool (infinity pool) and the chill out area and community bar. There are two private parking spaces in the underground garage. In the community there is 24 hour security. It is not rented for long periods all year round, only in the winter period from October to March it can be rented for this monthly price, the rest of the year (the winter months) it is rented as a vacation apartment and the price is per night.