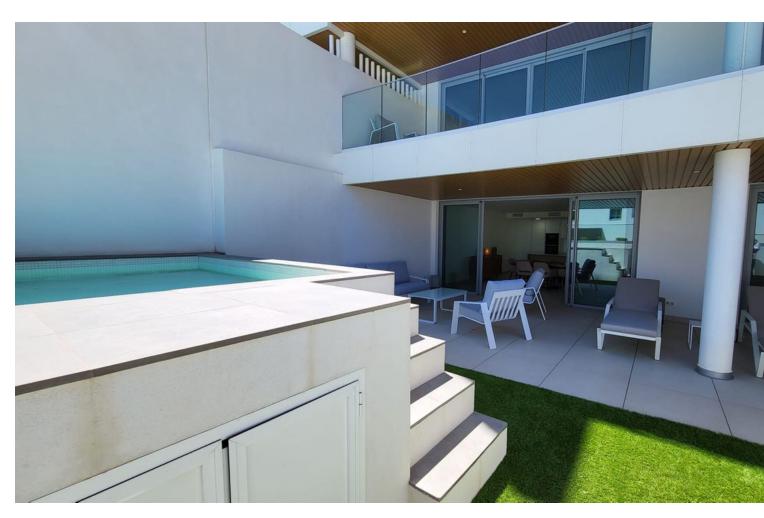

## Long Term Rental - Apartment - La Cala de Mijas 3.000€ / Month

La Cala de Mijas

**Apartment** 

3

3

180 m<sup>2</sup>

Beautiful ground floor apartment with private pool, garden and pool, south facing and sea views in La Cala de Mijas Alta (Riviera del Sol, Mijas Costa, Malaga). The apartment is located in a recently built contemporary development that has a swimming pool, gym, sauna, indoor pool, business center, golf simulator and more amenities. This house has 3 spacious, exterior bedrooms with fitted wardrobes and full ensuite bathrooms, apart from which there is a guest toilet. The kitchen is open to the living room, fully equipped with Neff appliances and has a nice island where the ceramic hob is and the hood is integrated into the ceiling. The kitchen connects with the dining area, where there is a large table with 6 chairs, and with the living room area, where there is a large L-shaped, reclining, electric sofa, a new TV (smart TV), unlimited Wi-Fi. From the living room you go out to the spacious terrace with nice outdoor furniture and private pool, there is also a private shower in the garden. From the private garden there is direct access to the community pool (infinity pool) and the chill out area and community bar. There are two private parking spaces in the underground garage. In the community there is 24 hour security. It is not rented for long periods all year round, only in the winter period from October to March it can be rented for this monthly price, the rest of the year (the winter months) it is rented as a vacation apartment and the price is per night.