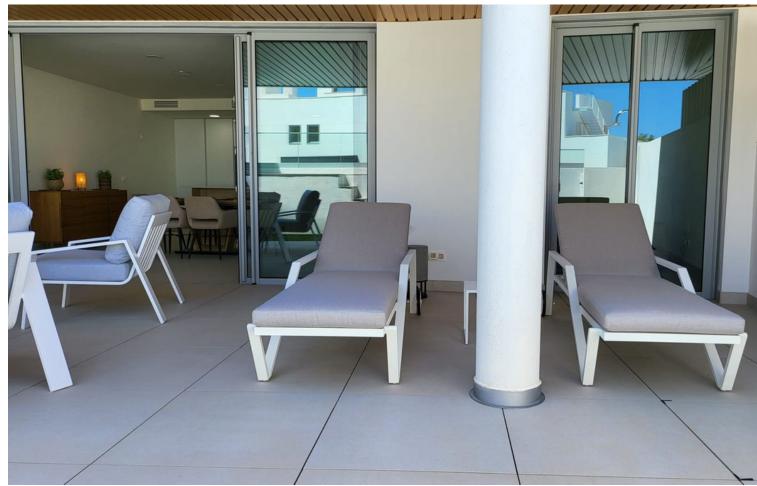

## Long Term Rental - Apartment - La Cala de Mijas 3.000€ / Month

La Cala de Mijas

**Apartment** 

3

3

180 m<sup>2</sup>

Beautiful ground floor apartment with private pool, garden and pool, south facing and sea views in La Cala de Mijas Alta (Riviera del Sol, Mijas Costa, Malaga). The apartment is located in a recently built contemporary development that has a swimming pool, gym, sauna, indoor pool, business center, golf simulator and more amenities. This house has 3 spacious, exterior bedrooms with fitted wardrobes and full ensuite bathrooms, apart from which there is a guest toilet. The kitchen is open to the living room, fully equipped with Neff appliances and has a nice island where the ceramic hob is and the hood is integrated into the ceiling. The kitchen connects with the dining area, where there is a large table with 6 chairs, and with the living room area, where there is a large L-shaped, reclining, electric sofa, a new TV (smart TV), unlimited Wi-Fi. From the living room you go out to the spacious terrace with nice outdoor furniture and private pool, there is also a private shower in the garden. From the private garden there is direct access to the community pool (infinity pool) and the chill out area and community bar. There are two private parking spaces in the underground garage. In the community there is 24 hour security. It is not rented for long periods all year round, only in the winter period from October to March it can be rented for this monthly price, the rest of the year (the winter months) it is rented as a vacation apartment and the price is per night.