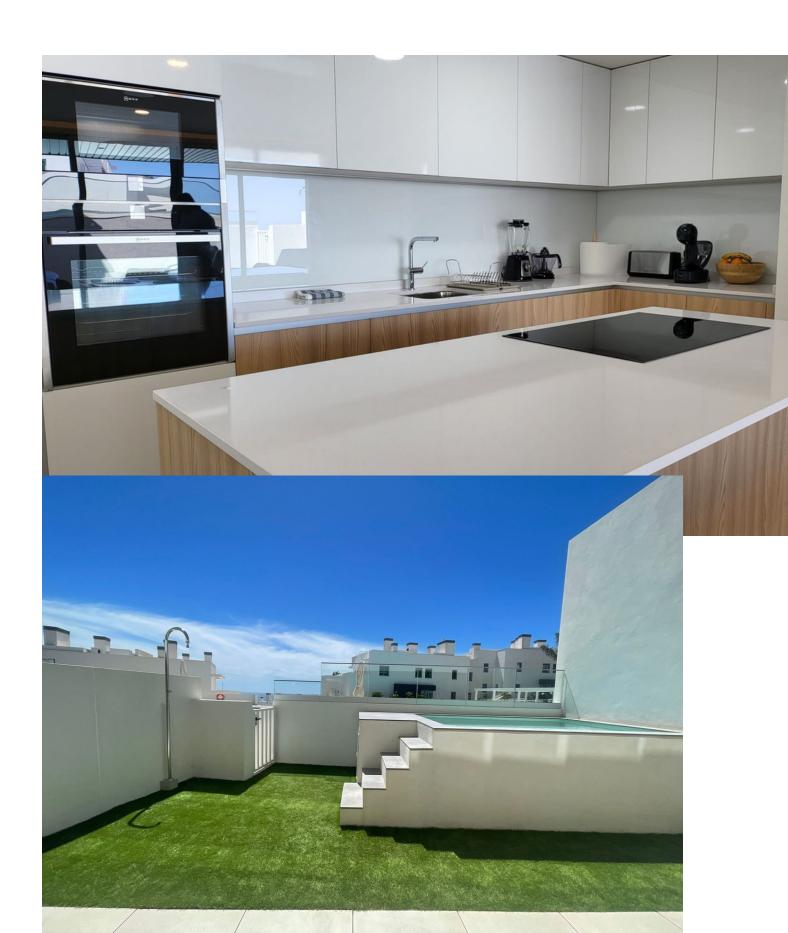

## Long Term Rental - Apartment - La Cala de Mijas 3.000€ / Month

La Cala de Mijas

**Apartment** 

3

3

180 m<sup>2</sup>

Beautiful ground floor apartment with private pool, garden and pool, south facing and sea views in La Cala de Mijas Alta (Riviera del Sol, Mijas Costa, Malaga). The apartment is located in a recently built contemporary development that has a swimming pool, gym, sauna, indoor pool, business center, golf simulator and more amenities. This house has 3 spacious, exterior bedrooms with fitted wardrobes and full ensuite bathrooms, apart from which there is a guest toilet. The kitchen is open to the living room, fully equipped with Neff appliances and has a nice island where the ceramic hob is and the hood is integrated into the ceiling. The kitchen connects with the dining area, where there is a large table with 6 chairs, and with the living room area, where there is a large L-shaped, reclining, electric sofa, a new TV (smart TV), unlimited Wi-Fi. From the living room you go out to the spacious terrace with nice outdoor furniture and private pool, there is also a private shower in the garden. From the private garden there is direct access to the community pool (infinity pool) and the chill out area and community bar. There are two private parking spaces in the underground garage. In the community there is 24 hour security. It is not rented for long periods all year round, only in the winter period from October to March it can be rented for this monthly price, the rest of the year (the winter months) it is rented as a vacation apartment and the price is per night.