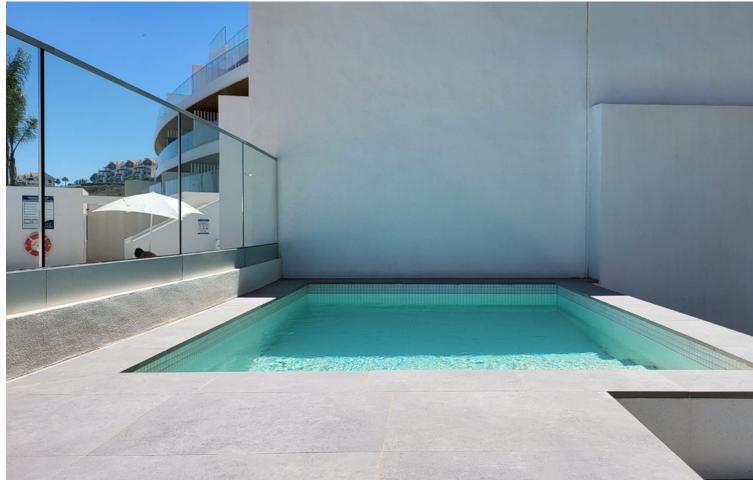

## Long Term Rental - Apartment - La Cala de Mijas 3.000€ / Month

La Cala de Mijas

**Apartment** 

3

3

180 m<sup>2</sup>

Beautiful ground floor apartment with private pool, garden and pool, south facing and sea views in La Cala de Mijas Alta (Riviera del Sol, Mijas Costa, Malaga). The apartment is located in a recently built contemporary development that has a swimming pool, gym, sauna, indoor pool, business center, golf simulator and more amenities. This house has 3 spacious, exterior bedrooms with fitted wardrobes and full ensuite bathrooms, apart from which there is a guest toilet. The kitchen is open to the living room, fully equipped with Neff appliances and has a nice island where the ceramic hob is and the hood is integrated into the ceiling. The kitchen connects with the dining area, where there is a large table with 6 chairs, and with the living room area, where there is a large L-shaped, reclining, electric sofa, a new TV (smart TV), unlimited Wi-Fi. From the living room you go out to the spacious terrace with nice outdoor furniture and private pool, there is also a private shower in the garden. From the private garden there is direct access to the community pool (infinity pool) and the chill out area and community bar. There are two private parking spaces in the underground garage. In the community there is 24 hour security. It is not rented for long periods all year round, only in the winter period from October to March it can be rented for this monthly price, the rest of the year (the winter months) it is rented as a vacation apartment and the price is per night.