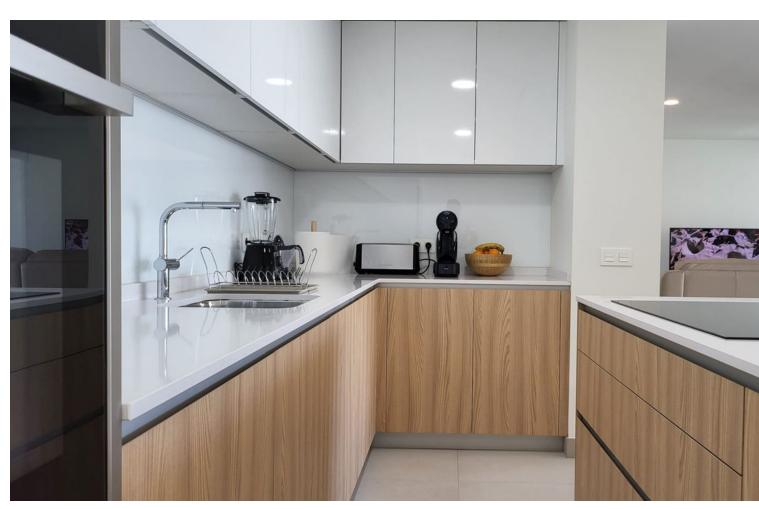

## Long Term Rental - Apartment - La Cala de Mijas 3.000€ / Month

La Cala de Mijas

**Apartment** 

3

3

180 m<sup>2</sup>

Beautiful ground floor apartment with private pool, garden and pool, south facing and sea views in La Cala de Mijas Alta (Riviera del Sol, Mijas Costa, Malaga). The apartment is located in a recently built contemporary development that has a swimming pool, gym, sauna, indoor pool, business center, golf simulator and more amenities. This house has 3 spacious, exterior bedrooms with fitted wardrobes and full ensuite bathrooms, apart from which there is a guest toilet. The kitchen is open to the living room, fully equipped with Neff appliances and has a nice island where the ceramic hob is and the hood is integrated into the ceiling. The kitchen connects with the dining area, where there is a large table with 6 chairs, and with the living room area, where there is a large L-shaped, reclining, electric sofa, a new TV (smart TV), unlimited Wi-Fi. From the living room you go out to the spacious terrace with nice outdoor furniture and private pool, there is also a private shower in the garden. From the private garden there is direct access to the community pool (infinity pool) and the chill out area and community bar. There are two private parking spaces in the underground garage. In the community there is 24 hour security. It is not rented for long periods all year round, only in the winter period from October to March it can be rented for this monthly price, the rest of the year (the winter months) it is rented as a vacation apartment and the price is per night.