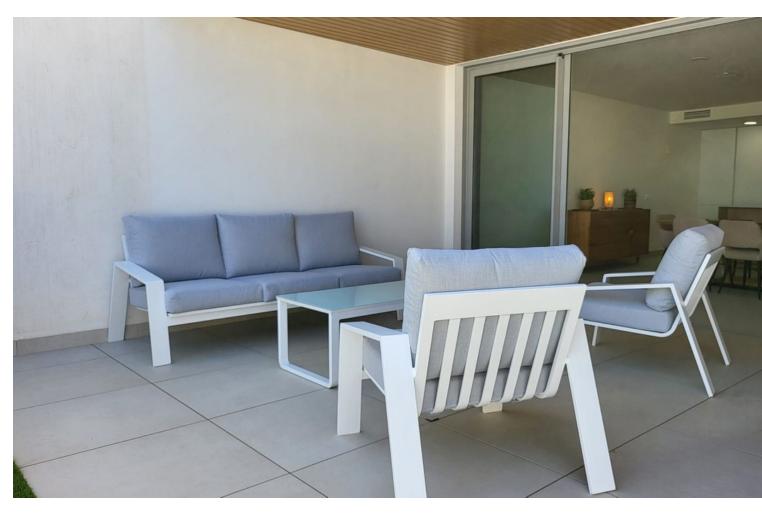

## Long Term Rental - Apartment - La Cala de Mijas 3.000€ / Month

La Cala de Mijas

**Apartment** 

3

3

180 m<sup>2</sup>

Beautiful ground floor apartment with private pool, garden and pool, south facing and sea views in La Cala de Mijas Alta (Riviera del Sol, Mijas Costa, Malaga). The apartment is located in a recently built contemporary development that has a swimming pool, gym, sauna, indoor pool, business center, golf simulator and more amenities. This house has 3 spacious, exterior bedrooms with fitted wardrobes and full ensuite bathrooms, apart from which there is a guest toilet. The kitchen is open to the living room, fully equipped with Neff appliances and has a nice island where the ceramic hob is and the hood is integrated into the ceiling. The kitchen connects with the dining area, where there is a large table with 6 chairs, and with the living room area, where there is a large L-shaped, reclining, electric sofa, a new TV (smart TV), unlimited Wi-Fi. From the living room you go out to the spacious terrace with nice outdoor furniture and private pool, there is also a private shower in the garden. From the private garden there is direct access to the community pool (infinity pool) and the chill out area and community bar. There are two private parking spaces in the underground garage. In the community there is 24 hour security. It is not rented for long periods all year round, only in the winter period from October to March it can be rented for this monthly price, the rest of the year (the winter months) it is rented as a vacation apartment and the price is per night.