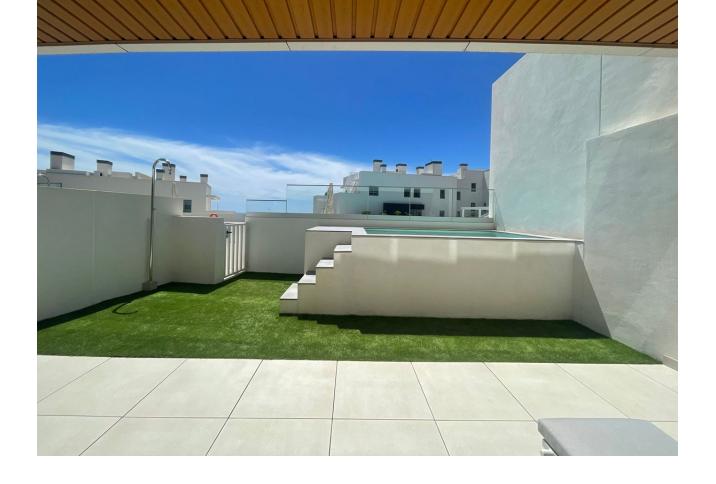

## Long Term Rental - Apartment - La Cala de Mijas 3.000€ / Month

La Cala de Mijas

**Apartment** 

3

3

180 m<sup>2</sup>

Beautiful ground floor apartment with private pool, garden and pool, south facing and sea views in La Cala de Mijas Alta (Riviera del Sol, Mijas Costa, Malaga). The apartment is located in a recently built contemporary development that has a swimming pool, gym, sauna, indoor pool, business center, golf simulator and more amenities. This house has 3 spacious, exterior bedrooms with fitted wardrobes and full ensuite bathrooms, apart from which there is a guest toilet. The kitchen is open to the living room, fully equipped with Neff appliances and has a nice island where the ceramic hob is and the hood is integrated into the ceiling. The kitchen connects with the dining area, where there is a large table with 6 chairs, and with the living room area, where there is a large L-shaped, reclining, electric sofa, a new TV (smart TV), unlimited Wi-Fi. From the living room you go out to the spacious terrace with nice outdoor furniture and private pool, there is also a private shower in the garden. From the private garden there is direct access to the community pool (infinity pool) and the chill out area and community bar. There are two private parking spaces in the underground garage. In the community there is 24 hour security. It is not rented for long periods all year round, only in the winter period from October to March it can be rented for this monthly price, the rest of the year (the winter months) it is rented as a vacation apartment and the price is per night.