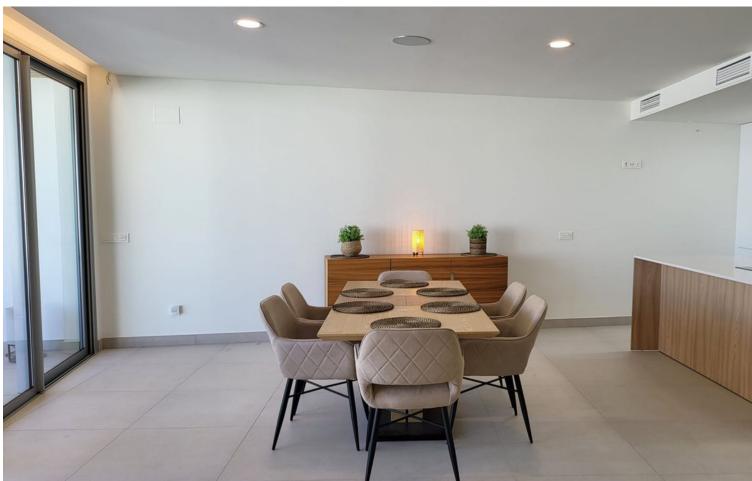

## Long Term Rental - Apartment - La Cala de Mijas 3.000€ / Month

La Cala de Mijas

**Apartment** 

3

3

180 m<sup>2</sup>

Beautiful ground floor apartment with private pool, garden and pool, south facing and sea views in La Cala de Mijas Alta (Riviera del Sol, Mijas Costa, Malaga). The apartment is located in a recently built contemporary development that has a swimming pool, gym, sauna, indoor pool, business center, golf simulator and more amenities. This house has 3 spacious, exterior bedrooms with fitted wardrobes and full ensuite bathrooms, apart from which there is a guest toilet. The kitchen is open to the living room, fully equipped with Neff appliances and has a nice island where the ceramic hob is and the hood is integrated into the ceiling. The kitchen connects with the dining area, where there is a large table with 6 chairs, and with the living room area, where there is a large L-shaped, reclining, electric sofa, a new TV (smart TV), unlimited Wi-Fi. From the living room you go out to the spacious terrace with nice outdoor furniture and private pool, there is also a private shower in the garden. From the private garden there is direct access to the community pool (infinity pool) and the chill out area and community bar. There are two private parking spaces in the underground garage. In the community there is 24 hour security. It is not rented for long periods all year round, only in the winter period from October to March it can be rented for this monthly price, the rest of the year (the winter months) it is rented as a vacation apartment and the price is per night.