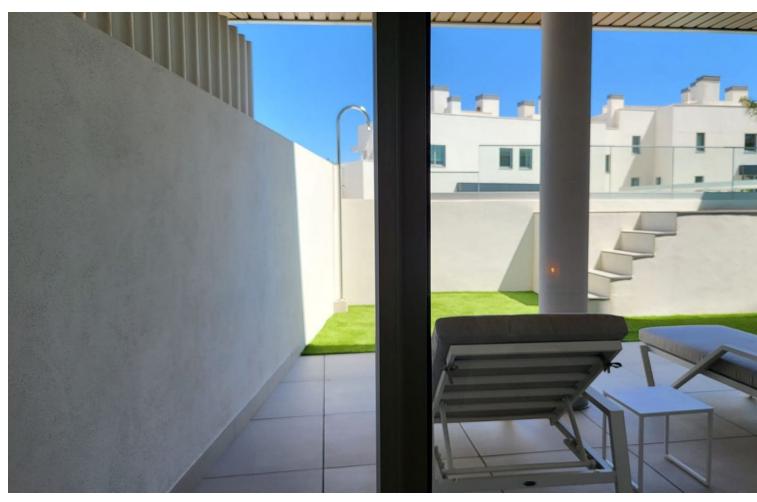

## Long Term Rental - Apartment - La Cala de Mijas 3.000€ / Month

La Cala de Mijas

**Apartment** 

3

3

180 m<sup>2</sup>

Beautiful ground floor apartment with private pool, garden and pool, south facing and sea views in La Cala de Mijas Alta (Riviera del Sol, Mijas Costa, Malaga). The apartment is located in a recently built contemporary development that has a swimming pool, gym, sauna, indoor pool, business center, golf simulator and more amenities. This house has 3 spacious, exterior bedrooms with fitted wardrobes and full ensuite bathrooms, apart from which there is a guest toilet. The kitchen is open to the living room, fully equipped with Neff appliances and has a nice island where the ceramic hob is and the hood is integrated into the ceiling. The kitchen connects with the dining area, where there is a large table with 6 chairs, and with the living room area, where there is a large L-shaped, reclining, electric sofa, a new TV (smart TV), unlimited Wi-Fi. From the living room you go out to the spacious terrace with nice outdoor furniture and private pool, there is also a private shower in the garden. From the private garden there is direct access to the community pool (infinity pool) and the chill out area and community bar. There are two private parking spaces in the underground garage. In the community there is 24 hour security. It is not rented for long periods all year round, only in the winter period from October to March it can be rented for this monthly price, the rest of the year (the winter months) it is rented as a vacation apartment and the price is per night.