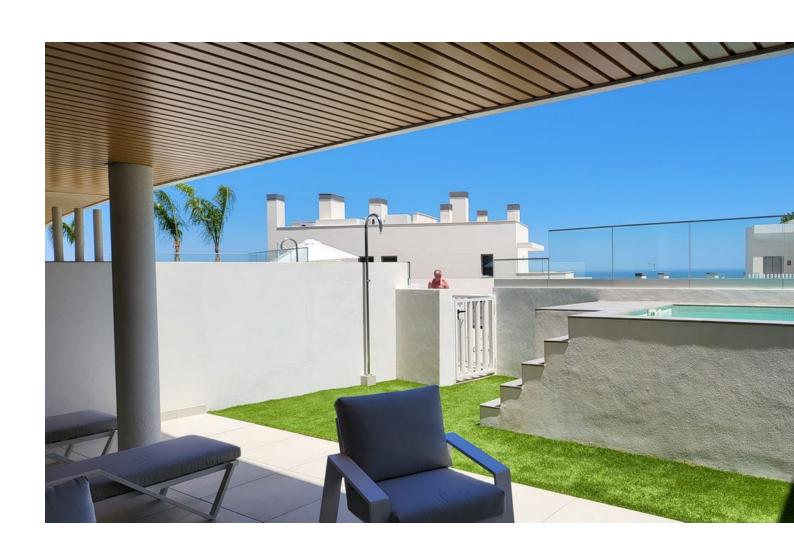

## Long Term Rental - Apartment - La Cala de Mijas 3.000€ / Month

La Cala de Mijas

**Apartment** 

3

3

180 m<sup>2</sup>

Beautiful ground floor apartment with private pool, garden and pool, south facing and sea views in La Cala de Mijas Alta (Riviera del Sol, Mijas Costa, Malaga). The apartment is located in a recently built contemporary development that has a swimming pool, gym, sauna, indoor pool, business center, golf simulator and more amenities. This house has 3 spacious, exterior bedrooms with fitted wardrobes and full ensuite bathrooms, apart from which there is a guest toilet. The kitchen is open to the living room, fully equipped with Neff appliances and has a nice island where the ceramic hob is and the hood is integrated into the ceiling. The kitchen connects with the dining area, where there is a large table with 6 chairs, and with the living room area, where there is a large L-shaped, reclining, electric sofa, a new TV (smart TV), unlimited Wi-Fi. From the living room you go out to the spacious terrace with nice outdoor furniture and private pool, there is also a private shower in the garden. From the private garden there is direct access to the community pool (infinity pool) and the chill out area and community bar. There are two private parking spaces in the underground garage. In the community there is 24 hour security. It is not rented for long periods all year round, only in the winter period from October to March it can be rented for this monthly price, the rest of the year (the winter months) it is rented as a vacation apartment and the price is per night.