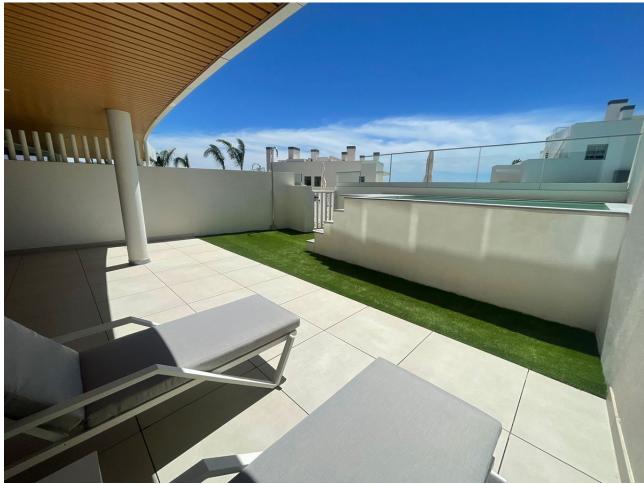

## Long Term Rental - Apartment - La Cala de Mijas 3.000€ / Month

La Cala de Mijas

**Apartment** 

3

3

180 m<sup>2</sup>

Beautiful ground floor apartment with private pool, garden and pool, south facing and sea views in La Cala de Mijas Alta (Riviera del Sol, Mijas Costa, Malaga). The apartment is located in a recently built contemporary development that has a swimming pool, gym, sauna, indoor pool, business center, golf simulator and more amenities. This house has 3 spacious, exterior bedrooms with fitted wardrobes and full ensuite bathrooms, apart from which there is a guest toilet. The kitchen is open to the living room, fully equipped with Neff appliances and has a nice island where the ceramic hob is and the hood is integrated into the ceiling. The kitchen connects with the dining area, where there is a large table with 6 chairs, and with the living room area, where there is a large L-shaped, reclining, electric sofa, a new TV (smart TV), unlimited Wi-Fi. From the living room you go out to the spacious terrace with nice outdoor furniture and private pool, there is also a private shower in the garden. From the private garden there is direct access to the community pool (infinity pool) and the chill out area and community bar. There are two private parking spaces in the underground garage. In the community there is 24 hour security. It is not rented for long periods all year round, only in the winter period from October to March it can be rented for this monthly price, the rest of the year (the winter months) it is rented as a vacation apartment and the price is per night.