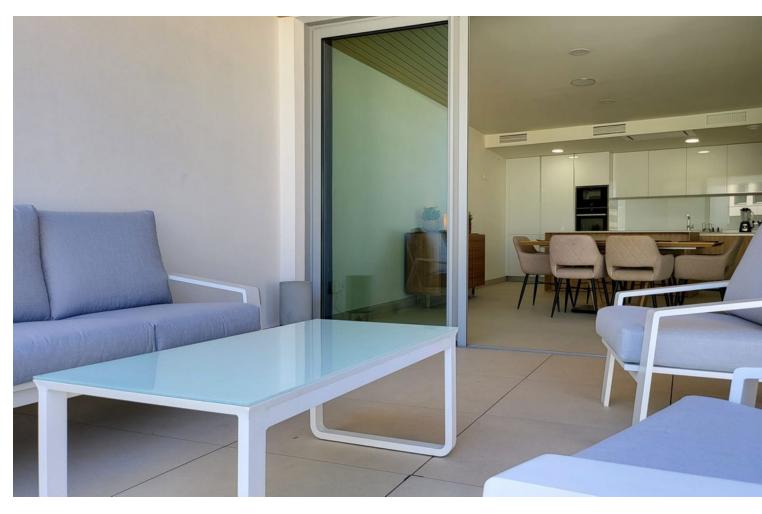

## Long Term Rental - Apartment - La Cala de Mijas 3.000€ / Month

La Cala de Mijas

**Apartment** 

3

3

180 m<sup>2</sup>

Beautiful ground floor apartment with private pool, garden and pool, south facing and sea views in La Cala de Mijas Alta (Riviera del Sol, Mijas Costa, Malaga). The apartment is located in a recently built contemporary development that has a swimming pool, gym, sauna, indoor pool, business center, golf simulator and more amenities. This house has 3 spacious, exterior bedrooms with fitted wardrobes and full ensuite bathrooms, apart from which there is a guest toilet. The kitchen is open to the living room, fully equipped with Neff appliances and has a nice island where the ceramic hob is and the hood is integrated into the ceiling. The kitchen connects with the dining area, where there is a large table with 6 chairs, and with the living room area, where there is a large L-shaped, reclining, electric sofa, a new TV (smart TV), unlimited Wi-Fi. From the living room you go out to the spacious terrace with nice outdoor furniture and private pool, there is also a private shower in the garden. From the private garden there is direct access to the community pool (infinity pool) and the chill out area and community bar. There are two private parking spaces in the underground garage. In the community there is 24 hour security. It is not rented for long periods all year round, only in the winter period from October to March it can be rented for this monthly price, the rest of the year (the winter months) it is rented as a vacation apartment and the price is per night.