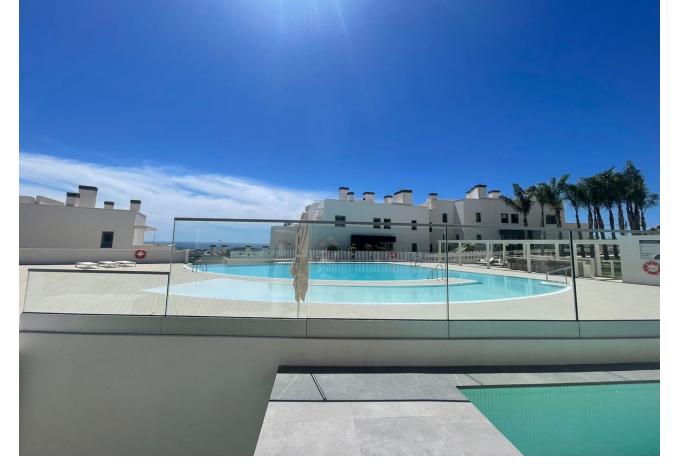

## Long Term Rental - Apartment - La Cala de Mijas 3.000€ / Month

La Cala de Mijas

**Apartment** 

3

3

180 m<sup>2</sup>

Beautiful ground floor apartment with private pool, garden and pool, south facing and sea views in La Cala de Mijas Alta (Riviera del Sol, Mijas Costa, Malaga). The apartment is located in a recently built contemporary development that has a swimming pool, gym, sauna, indoor pool, business center, golf simulator and more amenities. This house has 3 spacious, exterior bedrooms with fitted wardrobes and full ensuite bathrooms, apart from which there is a guest toilet. The kitchen is open to the living room, fully equipped with Neff appliances and has a nice island where the ceramic hob is and the hood is integrated into the ceiling. The kitchen connects with the dining area, where there is a large table with 6 chairs, and with the living room area, where there is a large L-shaped, reclining, electric sofa, a new TV (smart TV), unlimited Wi-Fi. From the living room you go out to the spacious terrace with nice outdoor furniture and private pool, there is also a private shower in the garden. From the private garden there is direct access to the community pool (infinity pool) and the chill out area and community bar. There are two private parking spaces in the underground garage. In the community there is 24 hour security. It is not rented for long periods all year round, only in the winter period from October to March it can be rented for this monthly price, the rest of the year (the winter months) it is rented as a vacation apartment and the price is per night.