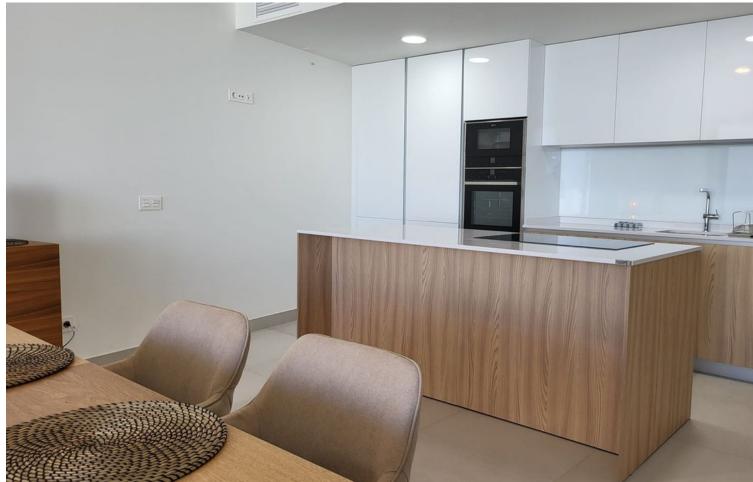

## Long Term Rental - Apartment - La Cala de Mijas 3.000€ / Month

La Cala de Mijas

**Apartment** 

3

3

180 m<sup>2</sup>

Beautiful ground floor apartment with private pool, garden and pool, south facing and sea views in La Cala de Mijas Alta (Riviera del Sol, Mijas Costa, Malaga). The apartment is located in a recently built contemporary development that has a swimming pool, gym, sauna, indoor pool, business center, golf simulator and more amenities. This house has 3 spacious, exterior bedrooms with fitted wardrobes and full ensuite bathrooms, apart from which there is a guest toilet. The kitchen is open to the living room, fully equipped with Neff appliances and has a nice island where the ceramic hob is and the hood is integrated into the ceiling. The kitchen connects with the dining area, where there is a large table with 6 chairs, and with the living room area, where there is a large L-shaped, reclining, electric sofa, a new TV (smart TV), unlimited Wi-Fi. From the living room you go out to the spacious terrace with nice outdoor furniture and private pool, there is also a private shower in the garden. From the private garden there is direct access to the community pool (infinity pool) and the chill out area and community bar. There are two private parking spaces in the underground garage. In the community there is 24 hour security. It is not rented for long periods all year round, only in the winter period from October to March it can be rented for this monthly price, the rest of the year (the winter months) it is rented as a vacation apartment and the price is per night.