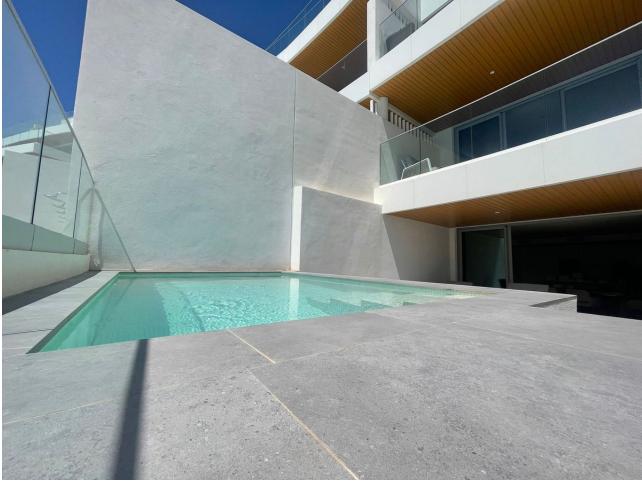

## Long Term Rental - Apartment - La Cala de Mijas 3.000€ / Month

La Cala de Mijas

**Apartment** 

3

3

180 m<sup>2</sup>

Beautiful ground floor apartment with private pool, garden and pool, south facing and sea views in La Cala de Mijas Alta (Riviera del Sol, Mijas Costa, Malaga). The apartment is located in a recently built contemporary development that has a swimming pool, gym, sauna, indoor pool, business center, golf simulator and more amenities. This house has 3 spacious, exterior bedrooms with fitted wardrobes and full ensuite bathrooms, apart from which there is a guest toilet. The kitchen is open to the living room, fully equipped with Neff appliances and has a nice island where the ceramic hob is and the hood is integrated into the ceiling. The kitchen connects with the dining area, where there is a large table with 6 chairs, and with the living room area, where there is a large L-shaped, reclining, electric sofa, a new TV (smart TV), unlimited Wi-Fi. From the living room you go out to the spacious terrace with nice outdoor furniture and private pool, there is also a private shower in the garden. From the private garden there is direct access to the community pool (infinity pool) and the chill out area and community bar. There are two private parking spaces in the underground garage. In the community there is 24 hour security. It is not rented for long periods all year round, only in the winter period from October to March it can be rented for this monthly price, the rest of the year (the winter months) it is rented as a vacation apartment and the price is per night.