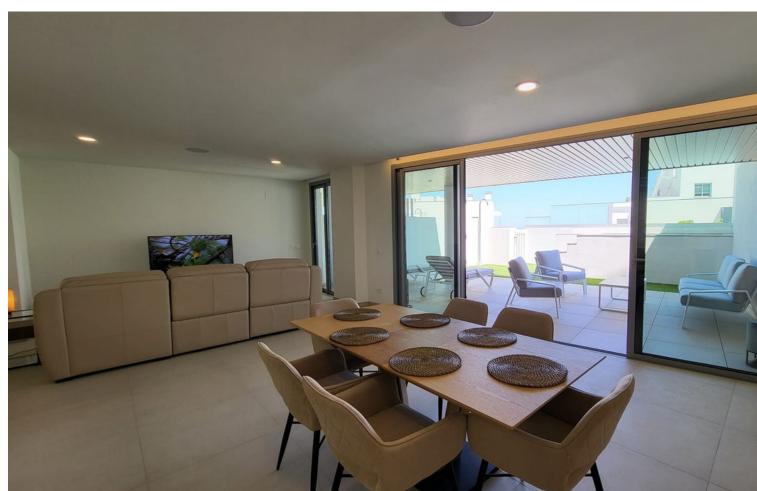

## Long Term Rental - Apartment - La Cala de Mijas 3.000€ / Month

La Cala de Mijas

**Apartment** 

3

3

180 m<sup>2</sup>

Beautiful ground floor apartment with private pool, garden and pool, south facing and sea views in La Cala de Mijas Alta (Riviera del Sol, Mijas Costa, Malaga). The apartment is located in a recently built contemporary development that has a swimming pool, gym, sauna, indoor pool, business center, golf simulator and more amenities. This house has 3 spacious, exterior bedrooms with fitted wardrobes and full ensuite bathrooms, apart from which there is a guest toilet. The kitchen is open to the living room, fully equipped with Neff appliances and has a nice island where the ceramic hob is and the hood is integrated into the ceiling. The kitchen connects with the dining area, where there is a large table with 6 chairs, and with the living room area, where there is a large L-shaped, reclining, electric sofa, a new TV (smart TV), unlimited Wi-Fi. From the living room you go out to the spacious terrace with nice outdoor furniture and private pool, there is also a private shower in the garden. From the private garden there is direct access to the community pool (infinity pool) and the chill out area and community bar. There are two private parking spaces in the underground garage. In the community there is 24 hour security. It is not rented for long periods all year round, only in the winter period from October to March it can be rented for this monthly price, the rest of the year (the winter months) it is rented as a vacation apartment and the price is per night.