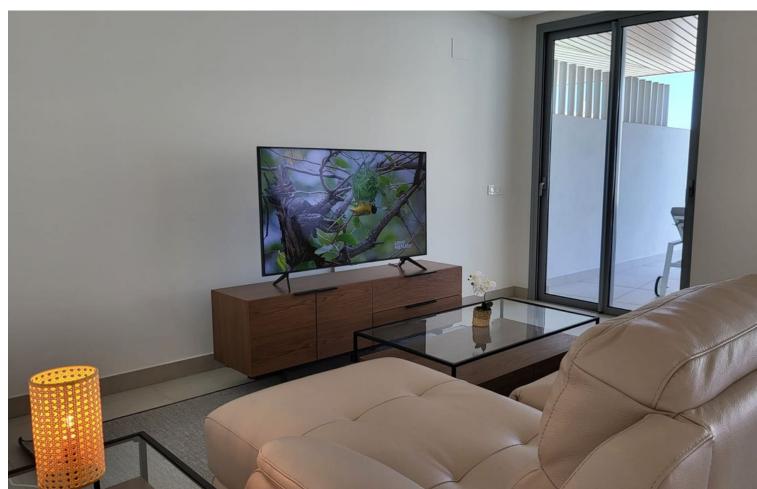

## Long Term Rental - Apartment - La Cala de Mijas 3.000€ / Month

La Cala de Mijas

**Apartment** 

3

3

180 m<sup>2</sup>

Beautiful ground floor apartment with private pool, garden and pool, south facing and sea views in La Cala de Mijas Alta (Riviera del Sol, Mijas Costa, Malaga). The apartment is located in a recently built contemporary development that has a swimming pool, gym, sauna, indoor pool, business center, golf simulator and more amenities. This house has 3 spacious, exterior bedrooms with fitted wardrobes and full ensuite bathrooms, apart from which there is a guest toilet. The kitchen is open to the living room, fully equipped with Neff appliances and has a nice island where the ceramic hob is and the hood is integrated into the ceiling. The kitchen connects with the dining area, where there is a large table with 6 chairs, and with the living room area, where there is a large L-shaped, reclining, electric sofa, a new TV (smart TV), unlimited Wi-Fi. From the living room you go out to the spacious terrace with nice outdoor furniture and private pool, there is also a private shower in the garden. From the private garden there is direct access to the community pool (infinity pool) and the chill out area and community bar. There are two private parking spaces in the underground garage. In the community there is 24 hour security. It is not rented for long periods all year round, only in the winter period from October to March it can be rented for this monthly price, the rest of the year (the winter months) it is rented as a vacation apartment and the price is per night.