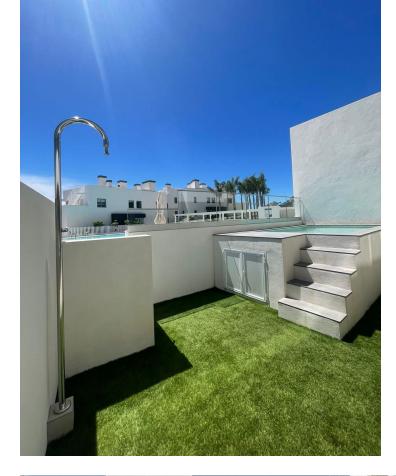

## Long Term Rental - Apartment - La Cala de Mijas 3.000€ / Month

La Cala de Mijas

**Apartment** 

3

3

180 m<sup>2</sup>

Beautiful ground floor apartment with private pool, garden and pool, south facing and sea views in La Cala de Mijas Alta (Riviera del Sol, Mijas Costa, Malaga). The apartment is located in a recently built contemporary development that has a swimming pool, gym, sauna, indoor pool, business center, golf simulator and more amenities. This house has 3 spacious, exterior bedrooms with fitted wardrobes and full ensuite bathrooms, apart from which there is a guest toilet. The kitchen is open to the living room, fully equipped with Neff appliances and has a nice island where the ceramic hob is and the hood is integrated into the ceiling. The kitchen connects with the dining area, where there is a large table with 6 chairs, and with the living room area, where there is a large L-shaped, reclining, electric sofa, a new TV (smart TV), unlimited Wi-Fi. From the living room you go out to the spacious terrace with nice outdoor furniture and private pool, there is also a private shower in the garden. From the private garden there is direct access to the community pool (infinity pool) and the chill out area and community bar. There are two private parking spaces in the underground garage. In the community there is 24 hour security. It is not rented for long periods all year round, only in the winter period from October to March it can be rented for this monthly price, the rest of the year (the winter months) it is rented as a vacation apartment and the price is per night.