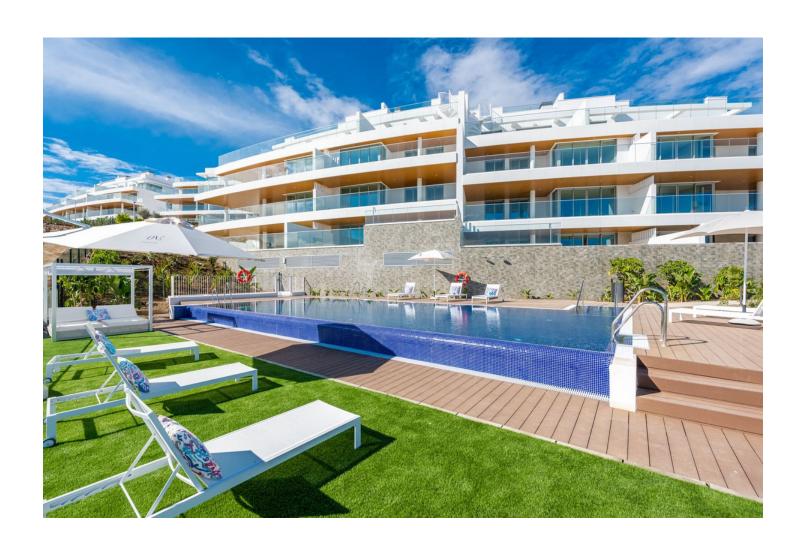

## Long Term Rental - Apartment - La Cala de Mijas 3.000€ / Month

La Cala de Mijas

**Apartment** 

3

3

180 m<sup>2</sup>

Beautiful ground floor apartment with private pool, garden and pool, south facing and sea views in La Cala de Mijas Alta (Riviera del Sol, Mijas Costa, Malaga). The apartment is located in a recently built contemporary development that has a swimming pool, gym, sauna, indoor pool, business center, golf simulator and more amenities. This house has 3 spacious, exterior bedrooms with fitted wardrobes and full ensuite bathrooms, apart from which there is a guest toilet. The kitchen is open to the living room, fully equipped with Neff appliances and has a nice island where the ceramic hob is and the hood is integrated into the ceiling. The kitchen connects with the dining area, where there is a large table with 6 chairs, and with the living room area, where there is a large L-shaped, reclining, electric sofa, a new TV (smart TV), unlimited Wi-Fi. From the living room you go out to the spacious terrace with nice outdoor furniture and private pool, there is also a private shower in the garden. From the private garden there is direct access to the community pool (infinity pool) and the chill out area and community bar. There are two private parking spaces in the underground garage. In the community there is 24 hour security. It is not rented for long periods all year round, only in the winter period from October to March it can be rented for this monthly price, the rest of the year (the winter months) it is rented as a vacation apartment and the price is per night.