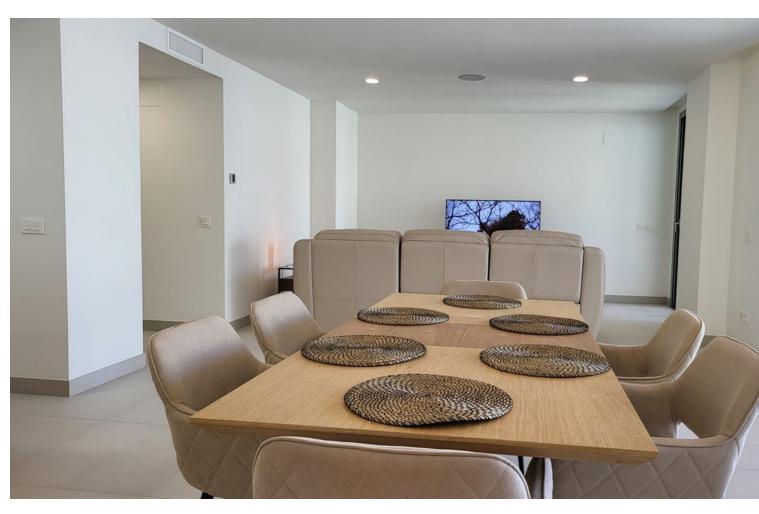

## Long Term Rental - Apartment - La Cala de Mijas 3.000€ / Month

La Cala de Mijas

**Apartment** 

3

3

180 m<sup>2</sup>

Beautiful ground floor apartment with private pool, garden and pool, south facing and sea views in La Cala de Mijas Alta (Riviera del Sol, Mijas Costa, Malaga). The apartment is located in a recently built contemporary development that has a swimming pool, gym, sauna, indoor pool, business center, golf simulator and more amenities. This house has 3 spacious, exterior bedrooms with fitted wardrobes and full ensuite bathrooms, apart from which there is a guest toilet. The kitchen is open to the living room, fully equipped with Neff appliances and has a nice island where the ceramic hob is and the hood is integrated into the ceiling. The kitchen connects with the dining area, where there is a large table with 6 chairs, and with the living room area, where there is a large L-shaped, reclining, electric sofa, a new TV (smart TV), unlimited Wi-Fi. From the living room you go out to the spacious terrace with nice outdoor furniture and private pool, there is also a private shower in the garden. From the private garden there is direct access to the community pool (infinity pool) and the chill out area and community bar. There are two private parking spaces in the underground garage. In the community there is 24 hour security. It is not rented for long periods all year round, only in the winter period from October to March it can be rented for this monthly price, the rest of the year (the winter months) it is rented as a vacation apartment and the price is per night.