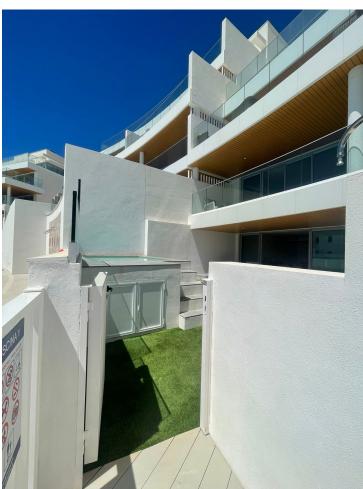

## Long Term Rental - Apartment - La Cala de Mijas 3.000€ / Month

La Cala de Mijas

**Apartment** 

3

3

180 m<sup>2</sup>

Beautiful ground floor apartment with private pool, garden and pool, south facing and sea views in La Cala de Mijas Alta (Riviera del Sol, Mijas Costa, Malaga). The apartment is located in a recently built contemporary development that has a swimming pool, gym, sauna, indoor pool, business center, golf simulator and more amenities. This house has 3 spacious, exterior bedrooms with fitted wardrobes and full ensuite bathrooms, apart from which there is a guest toilet. The kitchen is open to the living room, fully equipped with Neff appliances and has a nice island where the ceramic hob is and the hood is integrated into the ceiling. The kitchen connects with the dining area, where there is a large table with 6 chairs, and with the living room area, where there is a large L-shaped, reclining, electric sofa, a new TV (smart TV), unlimited Wi-Fi. From the living room you go out to the spacious terrace with nice outdoor furniture and private pool, there is also a private shower in the garden. From the private garden there is direct access to the community pool (infinity pool) and the chill out area and community bar. There are two private parking spaces in the underground garage. In the community there is 24 hour security. It is not rented for long periods all year round, only in the winter period from October to March it can be rented for this monthly price, the rest of the year (the winter months) it is rented as a vacation apartment and the price is per night.