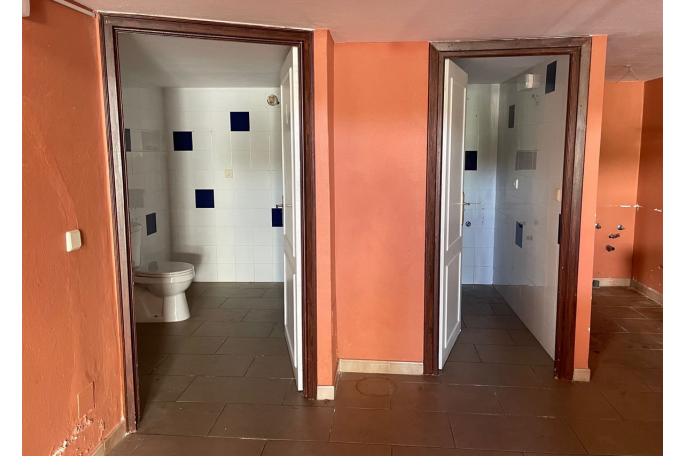

## Long Term Rental - Commercial - Benahavís 1.700€ / Month

Benahavís Commercial

145 m2

Commercial premises in the heart of Benahavis The local consists of two high ceiling rooms with mezzanines, accessed by brick stairs. Under one of the mezzanines there are 2 bathrooms and a place for a mini kitchen. The premises can be designed as an art gallery, shop, cafe, ice cream parlor or bar. The height of the main rooms allows a beautiful display of paintings, sculptures or other objects that require space. Mezzanines and the space under them, on the other hand, are perfect for an office, a place for sofas and a coffee table, or the back office of a store. The photos show the current state. The local needs a renovation. The plans that we present in our offer show one of the possibilities of arranging the space of the premises. The location is the biggest advantage of this place. Calle Malaga is the busiest street in Benahavis. The premises is located in front of one of the most famous restaurants in the city: Los Abanicos. There are several other restaurants and bars on the same street, which ensures almost uninterrupted pedestrian traffic, because Calle Malaga is closed to cars. We invite you to visit the premises, we have keys at the office.