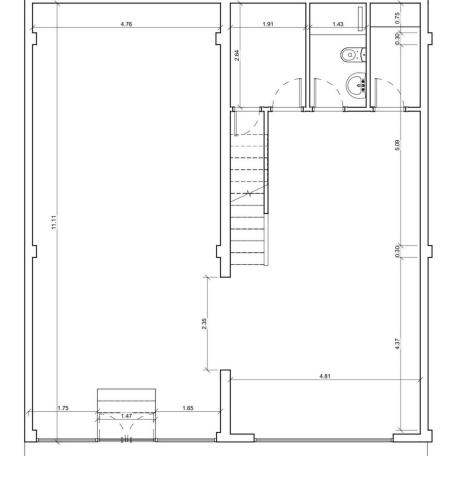

## Long Term Rental - Commercial - Benahavís 1.700€ / Month

Benahavís Commercial

145 m2

Commercial premises in the heart of Benahavis The local consists of two high ceiling rooms with mezzanines, accessed by brick stairs. Under one of the mezzanines there are 2 bathrooms and a place for a mini kitchen. The premises can be designed as an art gallery, shop, cafe, ice cream parlor or bar. The height of the main rooms allows a beautiful display of paintings, sculptures or other objects that require space. Mezzanines and the space under them, on the other hand, are perfect for an office, a place for sofas and a coffee table, or the back office of a store. The photos show the current state. The local needs a renovation. The plans that we present in our offer show one of the possibilities of arranging the space of the premises. The location is the biggest advantage of this place. Calle Malaga is the busiest street in Benahavis. The premises is located in front of one of the most famous restaurants in the city: Los Abanicos. There are several other restaurants and bars on the same street, which ensures almost uninterrupted pedestrian traffic, because Calle Malaga is closed to cars. We invite you to visit the premises, we have keys at the office.