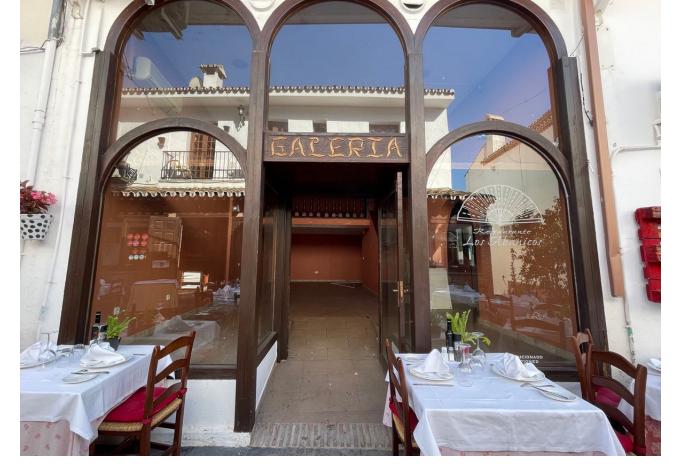

## Long Term Rental - Commercial - Benahavís 1.700€ / Month

Benahavís Commercial

145 m2

Commercial premises in the heart of Benahavis The local consists of two high ceiling rooms with mezzanines, accessed by brick stairs. Under one of the mezzanines there are 2 bathrooms and a place for a mini kitchen. The premises can be designed as an art gallery, shop, cafe, ice cream parlor or bar. The height of the main rooms allows a beautiful display of paintings, sculptures or other objects that require space. Mezzanines and the space under them, on the other hand, are perfect for an office, a place for sofas and a coffee table, or the back office of a store. The photos show the current state. The local needs a renovation. The plans that we present in our offer show one of the possibilities of arranging the space of the premises. The location is the biggest advantage of this place. Calle Malaga is the busiest street in Benahavis. The premises is located in front of one of the most famous restaurants in the city: Los Abanicos. There are several other restaurants and bars on the same street, which ensures almost uninterrupted pedestrian traffic, because Calle Malaga is closed to cars. We invite you to visit the premises, we have keys at the office.