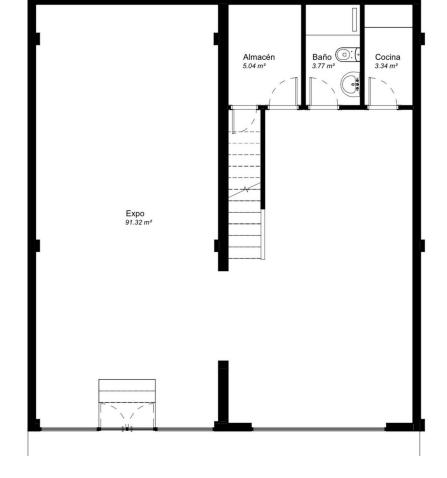

## Long Term Rental - Commercial - Benahavís 1.700€ / Month

Benahavís Commercial

145 m2

Commercial premises in the heart of Benahavis The local consists of two high ceiling rooms with mezzanines, accessed by brick stairs. Under one of the mezzanines there are 2 bathrooms and a place for a mini kitchen. The premises can be designed as an art gallery, shop, cafe, ice cream parlor or bar. The height of the main rooms allows a beautiful display of paintings, sculptures or other objects that require space. Mezzanines and the space under them, on the other hand, are perfect for an office, a place for sofas and a coffee table, or the back office of a store. The photos show the current state. The local needs a renovation. The plans that we present in our offer show one of the possibilities of arranging the space of the premises. The location is the biggest advantage of this place. Calle Malaga is the busiest street in Benahavis. The premises is located in front of one of the most famous restaurants in the city: Los Abanicos. There are several other restaurants and bars on the same street, which ensures almost uninterrupted pedestrian traffic, because Calle Malaga is closed to cars. We invite you to visit the premises, we have keys at the office.