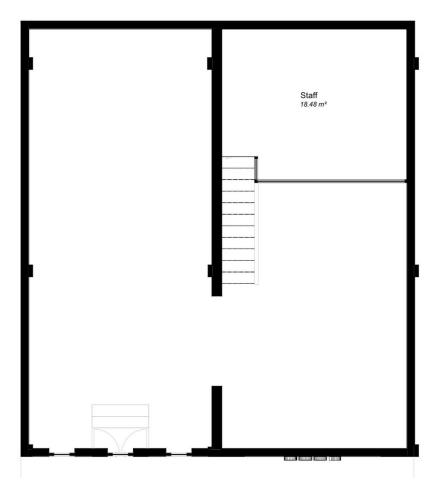

## Long Term Rental - Commercial - Benahavís 1.700€ / Month

Benahavís Commercial

145 m2

Commercial premises in the heart of Benahavis The local consists of two high ceiling rooms with mezzanines, accessed by brick stairs. Under one of the mezzanines there are 2 bathrooms and a place for a mini kitchen. The premises can be designed as an art gallery, shop, cafe, ice cream parlor or bar. The height of the main rooms allows a beautiful display of paintings, sculptures or other objects that require space. Mezzanines and the space under them, on the other hand, are perfect for an office, a place for sofas and a coffee table, or the back office of a store. The photos show the current state. The local needs a renovation. The plans that we present in our offer show one of the possibilities of arranging the space of the premises. The location is the biggest advantage of this place. Calle Malaga is the busiest street in Benahavis. The premises is located in front of one of the most famous restaurants in the city: Los Abanicos. There are several other restaurants and bars on the same street, which ensures almost uninterrupted pedestrian traffic, because Calle Malaga is closed to cars. We invite you to visit the premises, we have keys at the office.