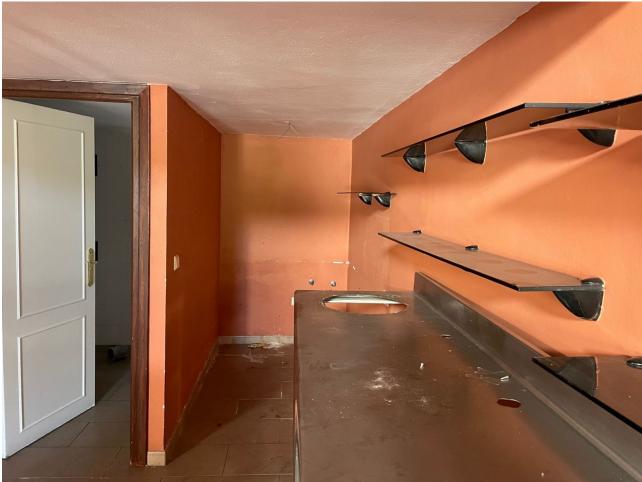

## Long Term Rental - Commercial - Benahavís 1.700€ / Month

Benahavís Commercial

145 m2

Commercial premises in the heart of Benahavis The local consists of two high ceiling rooms with mezzanines, accessed by brick stairs. Under one of the mezzanines there are 2 bathrooms and a place for a mini kitchen. The premises can be designed as an art gallery, shop, cafe, ice cream parlor or bar. The height of the main rooms allows a beautiful display of paintings, sculptures or other objects that require space. Mezzanines and the space under them, on the other hand, are perfect for an office, a place for sofas and a coffee table, or the back office of a store. The photos show the current state. The local needs a renovation. The plans that we present in our offer show one of the possibilities of arranging the space of the premises. The location is the biggest advantage of this place. Calle Malaga is the busiest street in Benahavis. The premises is located in front of one of the most famous restaurants in the city: Los Abanicos. There are several other restaurants and bars on the same street, which ensures almost uninterrupted pedestrian traffic, because Calle Malaga is closed to cars. We invite you to visit the premises, we have keys at the office.