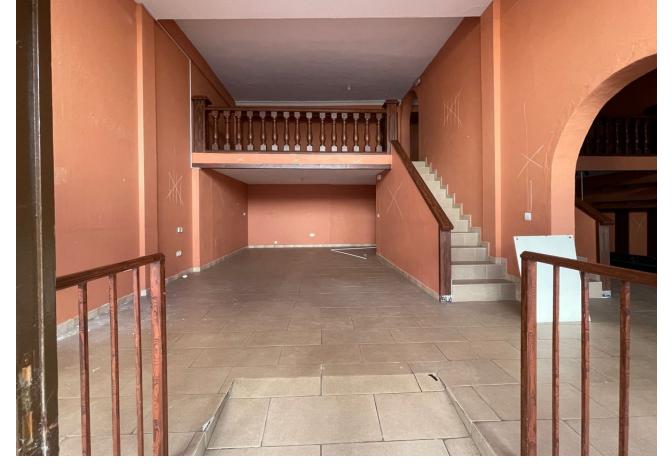

## Long Term Rental - Commercial - Benahavís 1.700€ / Month

Benahavís Commercial

145 m2

Commercial premises in the heart of Benahavis The local consists of two high ceiling rooms with mezzanines, accessed by brick stairs. Under one of the mezzanines there are 2 bathrooms and a place for a mini kitchen. The premises can be designed as an art gallery, shop, cafe, ice cream parlor or bar. The height of the main rooms allows a beautiful display of paintings, sculptures or other objects that require space. Mezzanines and the space under them, on the other hand, are perfect for an office, a place for sofas and a coffee table, or the back office of a store. The photos show the current state. The local needs a renovation. The plans that we present in our offer show one of the possibilities of arranging the space of the premises. The location is the biggest advantage of this place. Calle Malaga is the busiest street in Benahavis. The premises is located in front of one of the most famous restaurants in the city: Los Abanicos. There are several other restaurants and bars on the same street, which ensures almost uninterrupted pedestrian traffic, because Calle Malaga is closed to cars. We invite you to visit the premises, we have keys at the office.