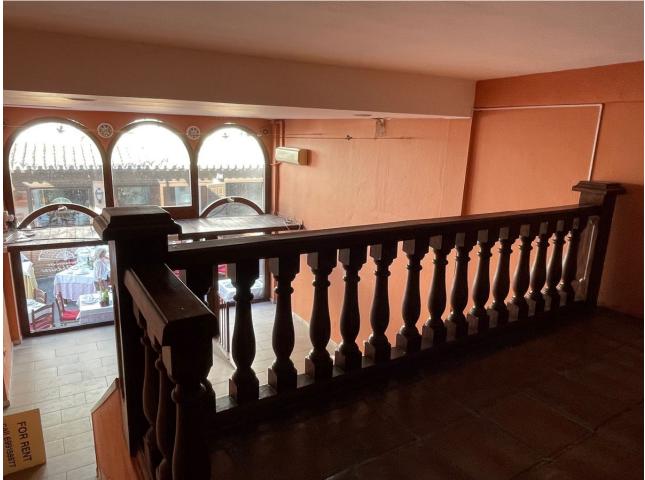

## Long Term Rental - Commercial - Benahavís 1.700€ / Month

Benahavís Commercial

145 m2

Commercial premises in the heart of Benahavis The local consists of two high ceiling rooms with mezzanines, accessed by brick stairs. Under one of the mezzanines there are 2 bathrooms and a place for a mini kitchen. The premises can be designed as an art gallery, shop, cafe, ice cream parlor or bar. The height of the main rooms allows a beautiful display of paintings, sculptures or other objects that require space. Mezzanines and the space under them, on the other hand, are perfect for an office, a place for sofas and a coffee table, or the back office of a store. The photos show the current state. The local needs a renovation. The plans that we present in our offer show one of the possibilities of arranging the space of the premises. The location is the biggest advantage of this place. Calle Malaga is the busiest street in Benahavis. The premises is located in front of one of the most famous restaurants in the city: Los Abanicos. There are several other restaurants and bars on the same street, which ensures almost uninterrupted pedestrian traffic, because Calle Malaga is closed to cars. We invite you to visit the premises, we have keys at the office.