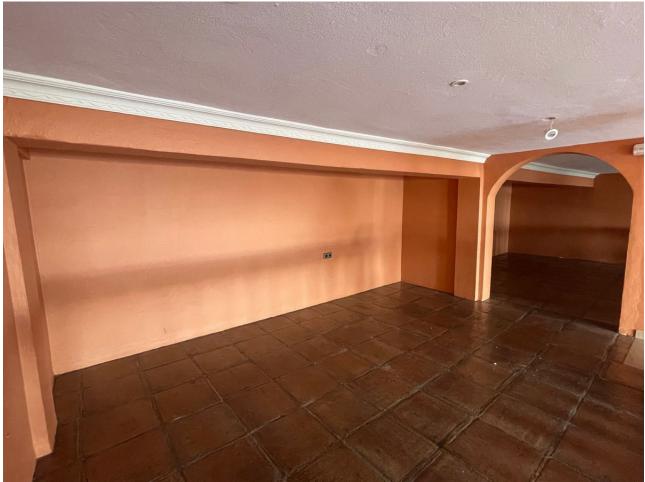

## Long Term Rental - Commercial - Benahavís 1.700€ / Month

Benahavís Commercial

145 m2

Commercial premises in the heart of Benahavis The local consists of two high ceiling rooms with mezzanines, accessed by brick stairs. Under one of the mezzanines there are 2 bathrooms and a place for a mini kitchen. The premises can be designed as an art gallery, shop, cafe, ice cream parlor or bar. The height of the main rooms allows a beautiful display of paintings, sculptures or other objects that require space. Mezzanines and the space under them, on the other hand, are perfect for an office, a place for sofas and a coffee table, or the back office of a store. The photos show the current state. The local needs a renovation. The plans that we present in our offer show one of the possibilities of arranging the space of the premises. The location is the biggest advantage of this place. Calle Malaga is the busiest street in Benahavis. The premises is located in front of one of the most famous restaurants in the city: Los Abanicos. There are several other restaurants and bars on the same street, which ensures almost uninterrupted pedestrian traffic, because Calle Malaga is closed to cars. We invite you to visit the premises, we have keys at the office.