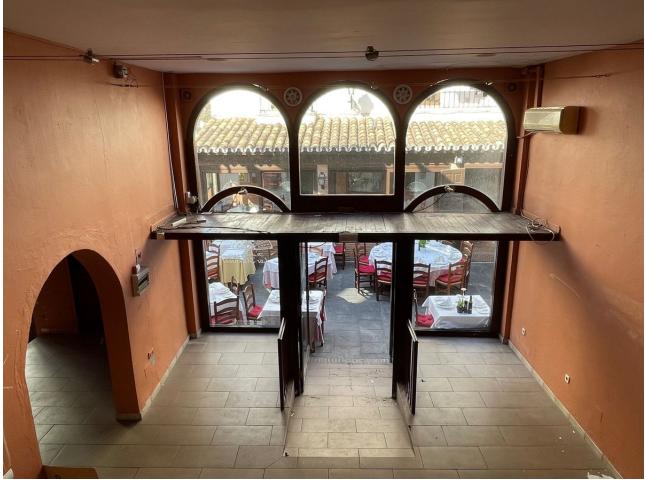

## Long Term Rental - Commercial - Benahavís 1.700€ / Month

Benahavís Commercial

145 m2

Commercial premises in the heart of Benahavis The local consists of two high ceiling rooms with mezzanines, accessed by brick stairs. Under one of the mezzanines there are 2 bathrooms and a place for a mini kitchen. The premises can be designed as an art gallery, shop, cafe, ice cream parlor or bar. The height of the main rooms allows a beautiful display of paintings, sculptures or other objects that require space. Mezzanines and the space under them, on the other hand, are perfect for an office, a place for sofas and a coffee table, or the back office of a store. The photos show the current state. The local needs a renovation. The plans that we present in our offer show one of the possibilities of arranging the space of the premises. The location is the biggest advantage of this place. Calle Malaga is the busiest street in Benahavis. The premises is located in front of one of the most famous restaurants in the city: Los Abanicos. There are several other restaurants and bars on the same street, which ensures almost uninterrupted pedestrian traffic, because Calle Malaga is closed to cars. We invite you to visit the premises, we have keys at the office.