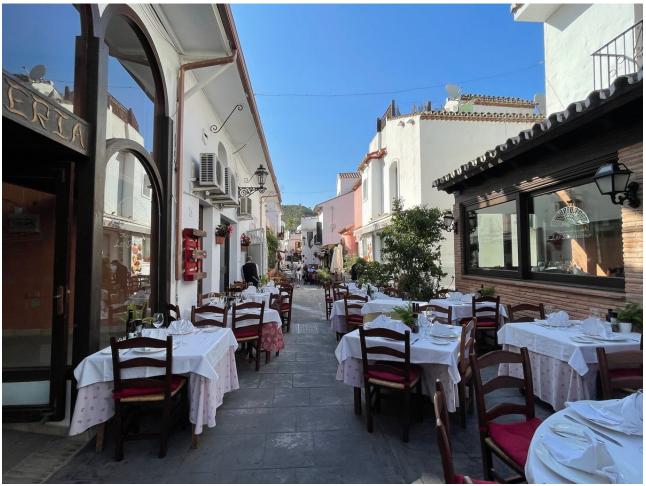

## Long Term Rental - Commercial - Benahavís 1.700€ / Month

Benahavís Commercial

145 m2

Commercial premises in the heart of Benahavis The local consists of two high ceiling rooms with mezzanines, accessed by brick stairs. Under one of the mezzanines there are 2 bathrooms and a place for a mini kitchen. The premises can be designed as an art gallery, shop, cafe, ice cream parlor or bar. The height of the main rooms allows a beautiful display of paintings, sculptures or other objects that require space. Mezzanines and the space under them, on the other hand, are perfect for an office, a place for sofas and a coffee table, or the back office of a store. The photos show the current state. The local needs a renovation. The plans that we present in our offer show one of the possibilities of arranging the space of the premises. The location is the biggest advantage of this place. Calle Malaga is the busiest street in Benahavis. The premises is located in front of one of the most famous restaurants in the city: Los Abanicos. There are several other restaurants and bars on the same street, which ensures almost uninterrupted pedestrian traffic, because Calle Malaga is closed to cars. We invite you to visit the premises, we have keys at the office.