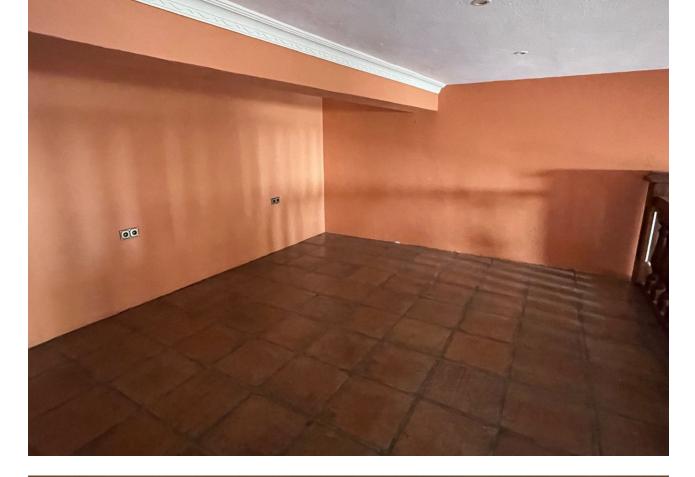

## Long Term Rental - Commercial - Benahavís 1.700€ / Month

Benahavís Commercial

145 m2

Commercial premises in the heart of Benahavis The local consists of two high ceiling rooms with mezzanines, accessed by brick stairs. Under one of the mezzanines there are 2 bathrooms and a place for a mini kitchen. The premises can be designed as an art gallery, shop, cafe, ice cream parlor or bar. The height of the main rooms allows a beautiful display of paintings, sculptures or other objects that require space. Mezzanines and the space under them, on the other hand, are perfect for an office, a place for sofas and a coffee table, or the back office of a store. The photos show the current state. The local needs a renovation. The plans that we present in our offer show one of the possibilities of arranging the space of the premises. The location is the biggest advantage of this place. Calle Malaga is the busiest street in Benahavis. The premises is located in front of one of the most famous restaurants in the city: Los Abanicos. There are several other restaurants and bars on the same street, which ensures almost uninterrupted pedestrian traffic, because Calle Malaga is closed to cars. We invite you to visit the premises, we have keys at the office.