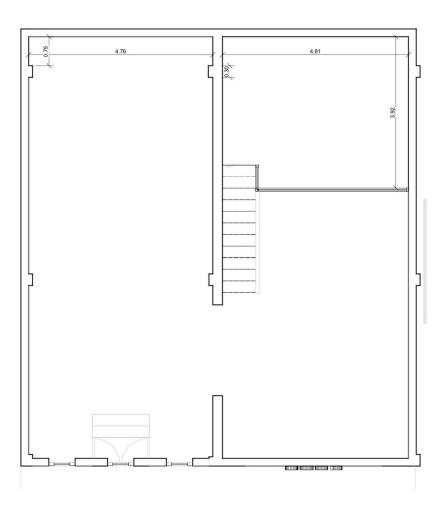

## Long Term Rental - Commercial - Benahavís 1.700€ / Month

Benahavís Commercial

145 m2

Commercial premises in the heart of Benahavis The local consists of two high ceiling rooms with mezzanines, accessed by brick stairs. Under one of the mezzanines there are 2 bathrooms and a place for a mini kitchen. The premises can be designed as an art gallery, shop, cafe, ice cream parlor or bar. The height of the main rooms allows a beautiful display of paintings, sculptures or other objects that require space. Mezzanines and the space under them, on the other hand, are perfect for an office, a place for sofas and a coffee table, or the back office of a store. The photos show the current state. The local needs a renovation. The plans that we present in our offer show one of the possibilities of arranging the space of the premises. The location is the biggest advantage of this place. Calle Malaga is the busiest street in Benahavis. The premises is located in front of one of the most famous restaurants in the city: Los Abanicos. There are several other restaurants and bars on the same street, which ensures almost uninterrupted pedestrian traffic, because Calle Malaga is closed to cars. We invite you to visit the premises, we have keys at the office.