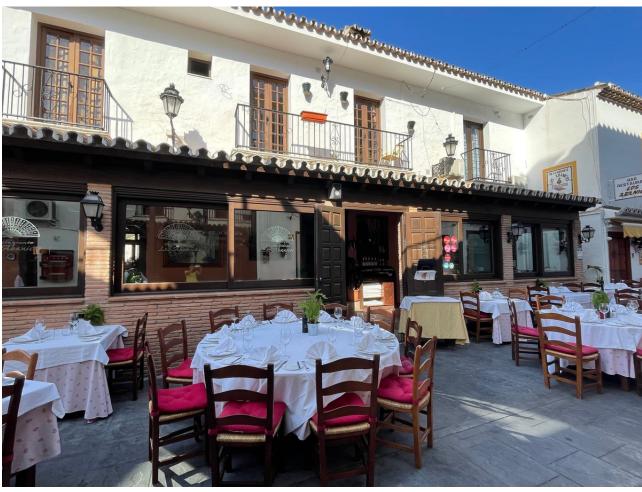

## Long Term Rental - Commercial - Benahavís 1.700€ / Month

Benahavís Commercial

145 m2

Commercial premises in the heart of Benahavis The local consists of two high ceiling rooms with mezzanines, accessed by brick stairs. Under one of the mezzanines there are 2 bathrooms and a place for a mini kitchen. The premises can be designed as an art gallery, shop, cafe, ice cream parlor or bar. The height of the main rooms allows a beautiful display of paintings, sculptures or other objects that require space. Mezzanines and the space under them, on the other hand, are perfect for an office, a place for sofas and a coffee table, or the back office of a store. The photos show the current state. The local needs a renovation. The plans that we present in our offer show one of the possibilities of arranging the space of the premises. The location is the biggest advantage of this place. Calle Malaga is the busiest street in Benahavis. The premises is located in front of one of the most famous restaurants in the city: Los Abanicos. There are several other restaurants and bars on the same street, which ensures almost uninterrupted pedestrian traffic, because Calle Malaga is closed to cars. We invite you to visit the premises, we have keys at the office.