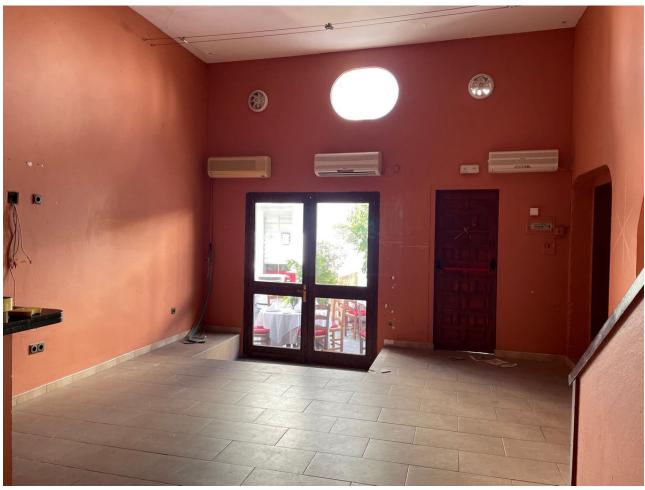

## Long Term Rental - Commercial - Benahavís 1.700€ / Month

Benahavís Commercial

145 m2

Commercial premises in the heart of Benahavis The local consists of two high ceiling rooms with mezzanines, accessed by brick stairs. Under one of the mezzanines there are 2 bathrooms and a place for a mini kitchen. The premises can be designed as an art gallery, shop, cafe, ice cream parlor or bar. The height of the main rooms allows a beautiful display of paintings, sculptures or other objects that require space. Mezzanines and the space under them, on the other hand, are perfect for an office, a place for sofas and a coffee table, or the back office of a store. The photos show the current state. The local needs a renovation. The plans that we present in our offer show one of the possibilities of arranging the space of the premises. The location is the biggest advantage of this place. Calle Malaga is the busiest street in Benahavis. The premises is located in front of one of the most famous restaurants in the city: Los Abanicos. There are several other restaurants and bars on the same street, which ensures almost uninterrupted pedestrian traffic, because Calle Malaga is closed to cars. We invite you to visit the premises, we have keys at the office.