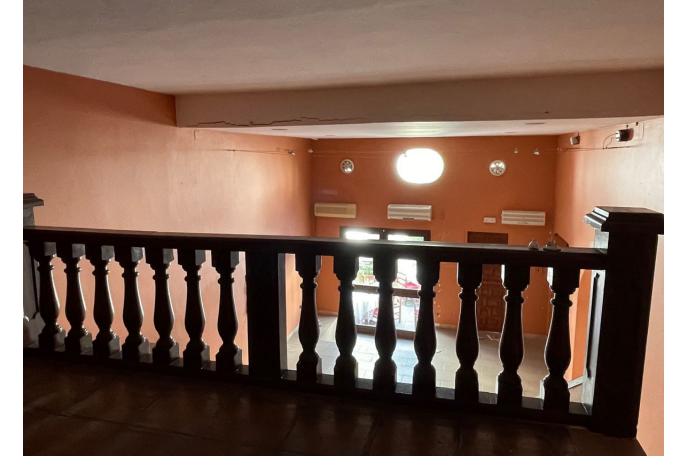

## Long Term Rental - Commercial - Benahavís 1.700€ / Month

Benahavís Commercial

145 m2

Commercial premises in the heart of Benahavis The local consists of two high ceiling rooms with mezzanines, accessed by brick stairs. Under one of the mezzanines there are 2 bathrooms and a place for a mini kitchen. The premises can be designed as an art gallery, shop, cafe, ice cream parlor or bar. The height of the main rooms allows a beautiful display of paintings, sculptures or other objects that require space. Mezzanines and the space under them, on the other hand, are perfect for an office, a place for sofas and a coffee table, or the back office of a store. The photos show the current state. The local needs a renovation. The plans that we present in our offer show one of the possibilities of arranging the space of the premises. The location is the biggest advantage of this place. Calle Malaga is the busiest street in Benahavis. The premises is located in front of one of the most famous restaurants in the city: Los Abanicos. There are several other restaurants and bars on the same street, which ensures almost uninterrupted pedestrian traffic, because Calle Malaga is closed to cars. We invite you to visit the premises, we have keys at the office.