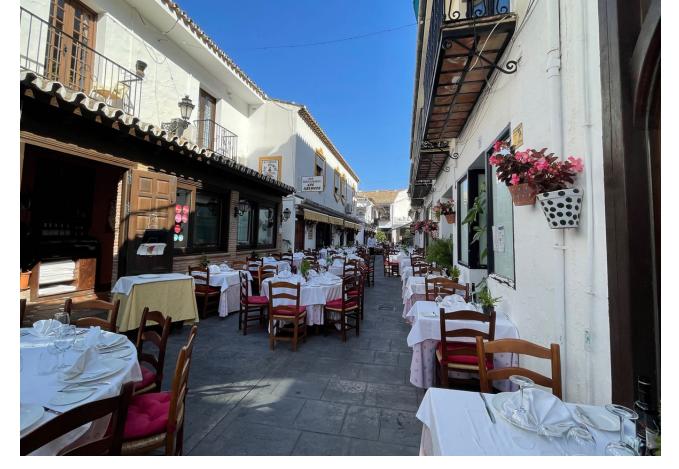

## Long Term Rental - Commercial - Benahavís 1.700€ / Month

Benahavís Commercial

145 m2

Commercial premises in the heart of Benahavis The local consists of two high ceiling rooms with mezzanines, accessed by brick stairs. Under one of the mezzanines there are 2 bathrooms and a place for a mini kitchen. The premises can be designed as an art gallery, shop, cafe, ice cream parlor or bar. The height of the main rooms allows a beautiful display of paintings, sculptures or other objects that require space. Mezzanines and the space under them, on the other hand, are perfect for an office, a place for sofas and a coffee table, or the back office of a store. The photos show the current state. The local needs a renovation. The plans that we present in our offer show one of the possibilities of arranging the space of the premises. The location is the biggest advantage of this place. Calle Malaga is the busiest street in Benahavis. The premises is located in front of one of the most famous restaurants in the city: Los Abanicos. There are several other restaurants and bars on the same street, which ensures almost uninterrupted pedestrian traffic, because Calle Malaga is closed to cars. We invite you to visit the premises, we have keys at the office.