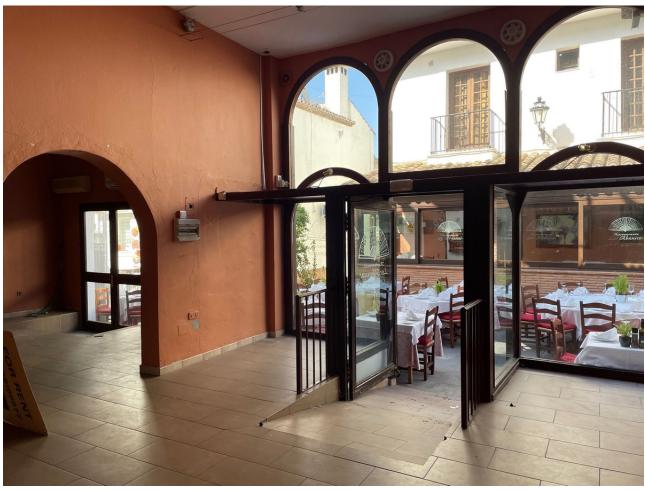

## Long Term Rental - Commercial - Benahavís 1.700€ / Month

Benahavís Commercial

145 m2

Commercial premises in the heart of Benahavis The local consists of two high ceiling rooms with mezzanines, accessed by brick stairs. Under one of the mezzanines there are 2 bathrooms and a place for a mini kitchen. The premises can be designed as an art gallery, shop, cafe, ice cream parlor or bar. The height of the main rooms allows a beautiful display of paintings, sculptures or other objects that require space. Mezzanines and the space under them, on the other hand, are perfect for an office, a place for sofas and a coffee table, or the back office of a store. The photos show the current state. The local needs a renovation. The plans that we present in our offer show one of the possibilities of arranging the space of the premises. The location is the biggest advantage of this place. Calle Malaga is the busiest street in Benahavis. The premises is located in front of one of the most famous restaurants in the city: Los Abanicos. There are several other restaurants and bars on the same street, which ensures almost uninterrupted pedestrian traffic, because Calle Malaga is closed to cars. We invite you to visit the premises, we have keys at the office.