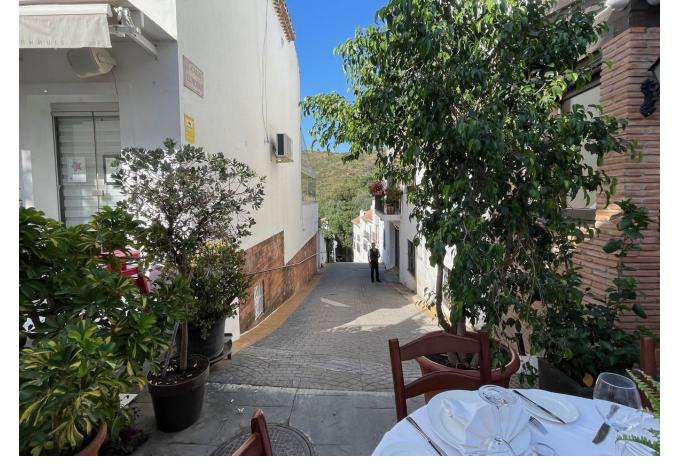

## Long Term Rental - Commercial - Benahavís 1.700€ / Month

Benahavís Commercial

145 m2

Commercial premises in the heart of Benahavis The local consists of two high ceiling rooms with mezzanines, accessed by brick stairs. Under one of the mezzanines there are 2 bathrooms and a place for a mini kitchen. The premises can be designed as an art gallery, shop, cafe, ice cream parlor or bar. The height of the main rooms allows a beautiful display of paintings, sculptures or other objects that require space. Mezzanines and the space under them, on the other hand, are perfect for an office, a place for sofas and a coffee table, or the back office of a store. The photos show the current state. The local needs a renovation. The plans that we present in our offer show one of the possibilities of arranging the space of the premises. The location is the biggest advantage of this place. Calle Malaga is the busiest street in Benahavis. The premises is located in front of one of the most famous restaurants in the city: Los Abanicos. There are several other restaurants and bars on the same street, which ensures almost uninterrupted pedestrian traffic, because Calle Malaga is closed to cars. We invite you to visit the premises, we have keys at the office.