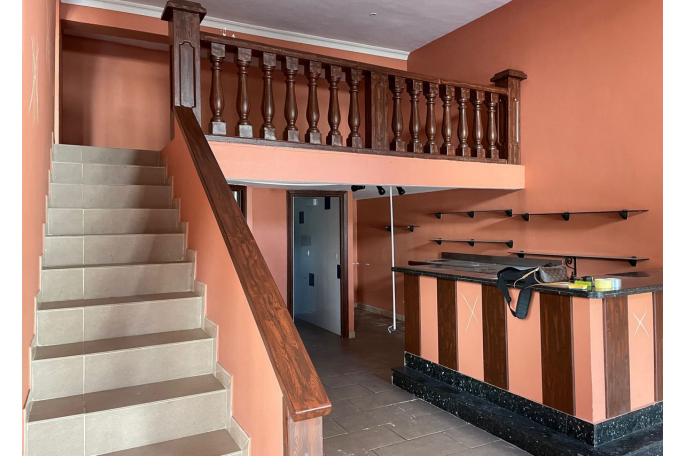

## Long Term Rental - Commercial - Benahavís 1.700€ / Month

Benahavís Commercial

145 m2

Commercial premises in the heart of Benahavis The local consists of two high ceiling rooms with mezzanines, accessed by brick stairs. Under one of the mezzanines there are 2 bathrooms and a place for a mini kitchen. The premises can be designed as an art gallery, shop, cafe, ice cream parlor or bar. The height of the main rooms allows a beautiful display of paintings, sculptures or other objects that require space. Mezzanines and the space under them, on the other hand, are perfect for an office, a place for sofas and a coffee table, or the back office of a store. The photos show the current state. The local needs a renovation. The plans that we present in our offer show one of the possibilities of arranging the space of the premises. The location is the biggest advantage of this place. Calle Malaga is the busiest street in Benahavis. The premises is located in front of one of the most famous restaurants in the city: Los Abanicos. There are several other restaurants and bars on the same street, which ensures almost uninterrupted pedestrian traffic, because Calle Malaga is closed to cars. We invite you to visit the premises, we have keys at the office.