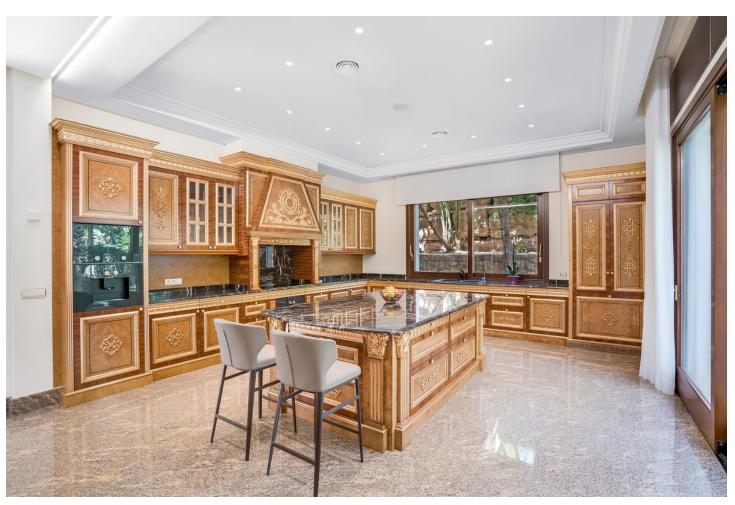

## Long Term Rental - House - Sierra Blanca 35.000€ / Month

Sierra Blanca House

6

6

1590 m2

Impressive villa in Urb. Sierra Blanca, Marbella with panoramic sea views! If you are a lover of luxury with exquisite taste, this house is for you! The location is ideal, close to all the glamor of Marbella, the Golden Mile, famous beach clubs, Puerto Banus and etc... The entrance gate gives access to a beautiful patio with entrance to the house and the garage for 6 cars. The main floor is very well distributed, all living spaces surround the central patio: Living room with access to the garden with private pool, dining room, kitchen in luxury Italian style, a large bedroom with its own bathroom, rest area and bathroom. Upstairs: 4 bedrooms with their private bathrooms. The master bedroom has a panoramic view of Marbella with the sea in the background, from the bed! Semi-basement floor: we must highlight the size of the garage with its storage room! For car lovers it is ideal! On this floor there is a cinema, to have a good time with friends or family and a SPA with sauna and Jacuzzi. An apartment with its own entrance is provided for attendees. Villa is ready to enter and enjoy from this moment! All furniture is apsolutely new!