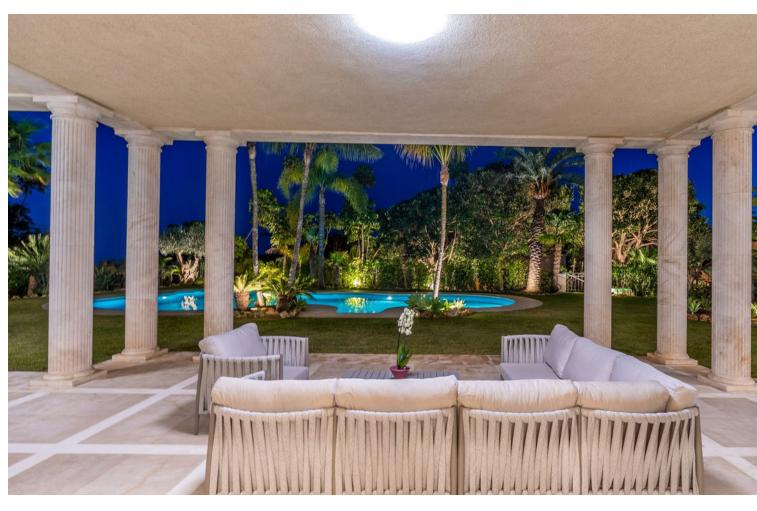

## Long Term Rental - House - Sierra Blanca 35.000€ / Month

Sierra Blanca House

6

6

1590 m2

Impressive villa in Urb. Sierra Blanca, Marbella with panoramic sea views! If you are a lover of luxury with exquisite taste, this house is for you! The location is ideal, close to all the glamor of Marbella, the Golden Mile, famous beach clubs, Puerto Banus and etc... The entrance gate gives access to a beautiful patio with entrance to the house and the garage for 6 cars. The main floor is very well distributed, all living spaces surround the central patio: Living room with access to the garden with private pool, dining room, kitchen in luxury Italian style, a large bedroom with its own bathroom, rest area and bathroom. Upstairs: 4 bedrooms with their private bathrooms. The master bedroom has a panoramic view of Marbella with the sea in the background, from the bed! Semi-basement floor: we must highlight the size of the garage with its storage room! For car lovers it is ideal! On this floor there is a cinema, to have a good time with friends or family and a SPA with sauna and Jacuzzi. An apartment with its own entrance is provided for attendees. Villa is ready to enter and enjoy from this moment! All furniture is apsolutely new!