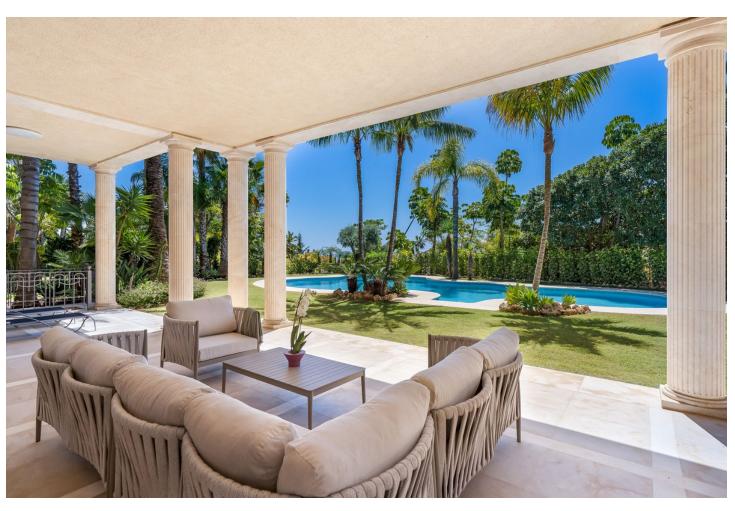

## Long Term Rental - House - Sierra Blanca 35.000€ / Month

Sierra Blanca House

6

6

1590 m2

Impressive villa in Urb. Sierra Blanca, Marbella with panoramic sea views! If you are a lover of luxury with exquisite taste, this house is for you! The location is ideal, close to all the glamor of Marbella, the Golden Mile, famous beach clubs, Puerto Banus and etc... The entrance gate gives access to a beautiful patio with entrance to the house and the garage for 6 cars. The main floor is very well distributed, all living spaces surround the central patio: Living room with access to the garden with private pool, dining room, kitchen in luxury Italian style, a large bedroom with its own bathroom, rest area and bathroom. Upstairs: 4 bedrooms with their private bathrooms. The master bedroom has a panoramic view of Marbella with the sea in the background, from the bed! Semi-basement floor: we must highlight the size of the garage with its storage room! For car lovers it is ideal! On this floor there is a cinema, to have a good time with friends or family and a SPA with sauna and Jacuzzi. An apartment with its own entrance is provided for attendees. Villa is ready to enter and enjoy from this moment! All furniture is apsolutely new!