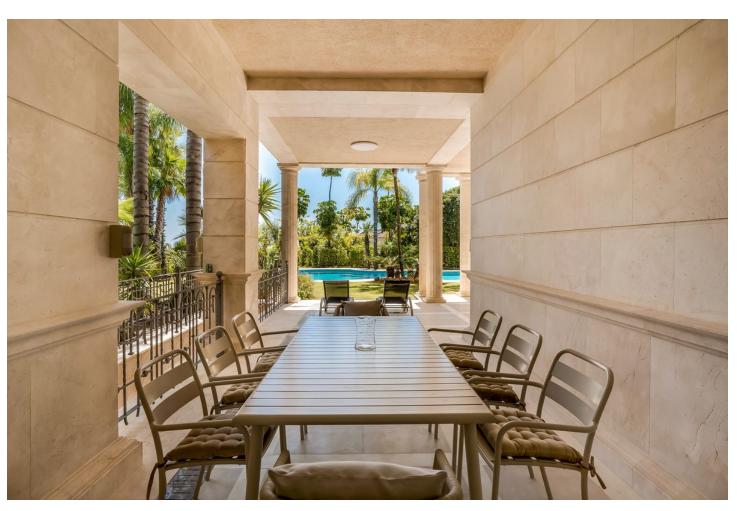

## Long Term Rental - House - Sierra Blanca 35.000€ / Month

Sierra Blanca House

6

6

1590 m2

Impressive villa in Urb. Sierra Blanca, Marbella with panoramic sea views! If you are a lover of luxury with exquisite taste, this house is for you! The location is ideal, close to all the glamor of Marbella, the Golden Mile, famous beach clubs, Puerto Banus and etc... The entrance gate gives access to a beautiful patio with entrance to the house and the garage for 6 cars. The main floor is very well distributed, all living spaces surround the central patio: Living room with access to the garden with private pool, dining room, kitchen in luxury Italian style, a large bedroom with its own bathroom, rest area and bathroom. Upstairs: 4 bedrooms with their private bathrooms. The master bedroom has a panoramic view of Marbella with the sea in the background, from the bed! Semi-basement floor: we must highlight the size of the garage with its storage room! For car lovers it is ideal! On this floor there is a cinema, to have a good time with friends or family and a SPA with sauna and Jacuzzi. An apartment with its own entrance is provided for attendees. Villa is ready to enter and enjoy from this moment! All furniture is apsolutely new!