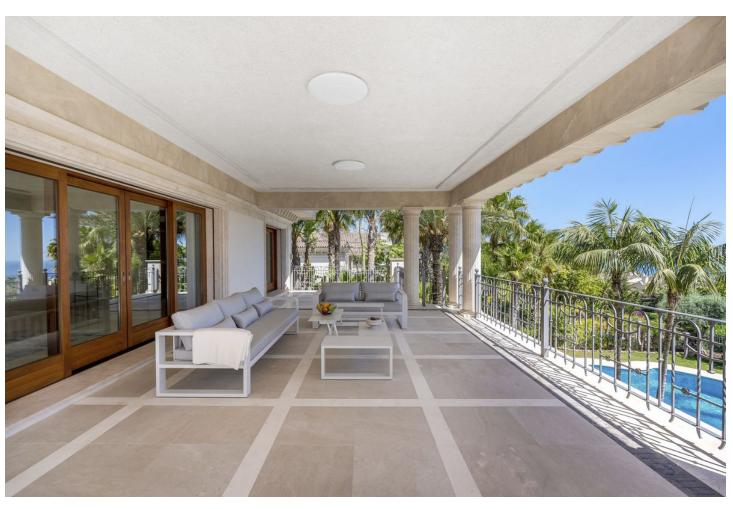

## Long Term Rental - House - Sierra Blanca 35.000€ / Month

Sierra Blanca House

6

6

1590 m2

Impressive villa in Urb. Sierra Blanca, Marbella with panoramic sea views! If you are a lover of luxury with exquisite taste, this house is for you! The location is ideal, close to all the glamor of Marbella, the Golden Mile, famous beach clubs, Puerto Banus and etc... The entrance gate gives access to a beautiful patio with entrance to the house and the garage for 6 cars. The main floor is very well distributed, all living spaces surround the central patio: Living room with access to the garden with private pool, dining room, kitchen in luxury Italian style, a large bedroom with its own bathroom, rest area and bathroom. Upstairs: 4 bedrooms with their private bathrooms. The master bedroom has a panoramic view of Marbella with the sea in the background, from the bed! Semi-basement floor: we must highlight the size of the garage with its storage room! For car lovers it is ideal! On this floor there is a cinema, to have a good time with friends or family and a SPA with sauna and Jacuzzi. An apartment with its own entrance is provided for attendees. Villa is ready to enter and enjoy from this moment! All furniture is apsolutely new!