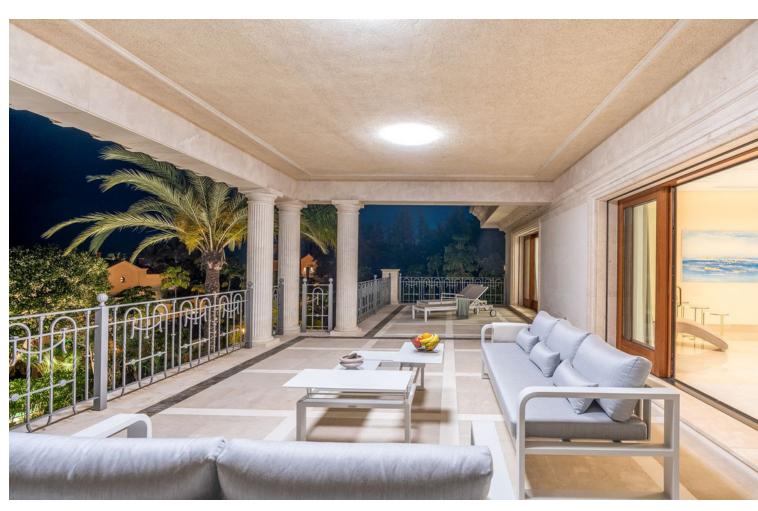

## Long Term Rental - House - Sierra Blanca 35.000€ / Month

Sierra Blanca House

6

6

1590 m2

Impressive villa in Urb. Sierra Blanca, Marbella with panoramic sea views! If you are a lover of luxury with exquisite taste, this house is for you! The location is ideal, close to all the glamor of Marbella, the Golden Mile, famous beach clubs, Puerto Banus and etc... The entrance gate gives access to a beautiful patio with entrance to the house and the garage for 6 cars. The main floor is very well distributed, all living spaces surround the central patio: Living room with access to the garden with private pool, dining room, kitchen in luxury Italian style, a large bedroom with its own bathroom, rest area and bathroom. Upstairs: 4 bedrooms with their private bathrooms. The master bedroom has a panoramic view of Marbella with the sea in the background, from the bed! Semi-basement floor: we must highlight the size of the garage with its storage room! For car lovers it is ideal! On this floor there is a cinema, to have a good time with friends or family and a SPA with sauna and Jacuzzi. An apartment with its own entrance is provided for attendees. Villa is ready to enter and enjoy from this moment! All furniture is apsolutely new!