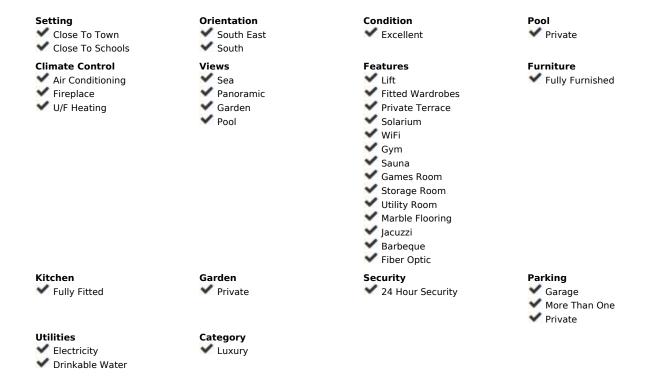

## Long Term Rental - House - Sierra Blanca 35.000€ / Month

Sierra Blanca House

6

6

1590 m2

Impressive villa in Urb. Sierra Blanca, Marbella with panoramic sea views! If you are a lover of luxury with exquisite taste, this house is for you! The location is ideal, close to all the glamor of Marbella, the Golden Mile, famous beach clubs, Puerto Banus and etc... The entrance gate gives access to a beautiful patio with entrance to the house and the garage for 6 cars. The main floor is very well distributed, all living spaces surround the central patio: Living room with access to the garden with private pool, dining room, kitchen in luxury Italian style, a large bedroom with its own bathroom, rest area and bathroom. Upstairs: 4 bedrooms with their private bathrooms. The master bedroom has a panoramic view of Marbella with the sea in the background, from the bed! Semi-basement floor: we must highlight the size of the garage with its storage room! For car lovers it is ideal! On this floor there is a cinema, to have a good time with friends or family and a SPA with sauna and Jacuzzi. An apartment with its own entrance is provided for attendees. Villa is ready to enter and enjoy from this moment! All furniture is apsolutely new!