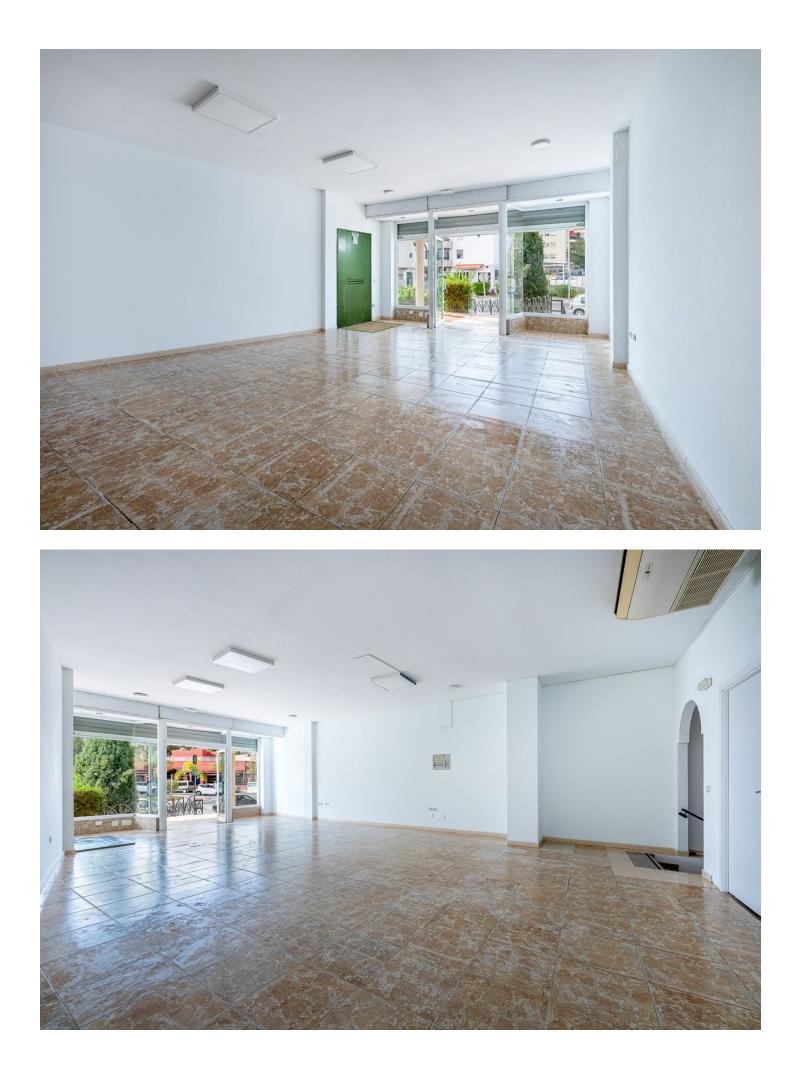

## Commercial

Would you like to open a new business? Or expand? invest? Are you looking for an opportunity? Here I present it to you! This is a commercial premises in a privileged area in Torremolinos, very close to Benalmadena. Located on Avenida Benalmádena with a lot of traffic of cars and pedestrians. In addition, due to its location, it is located in front of the entrance to the main urbanizations of the well-known El Pinillo area. A very residential area that has a wide variety of services. Its proximity to the El Pinillo public school should be noted, which makes this place a good opportunity for a training center, academy, stationery, bookstore, etc. The premises are located in a commercial complex where other commercial activities circulate, so any business idea could be executed in said premises. The property has access for people with reduced mobility, complying with the regulations of the architectural barriers of the Torremolinos City Council. The premises offer a 4-meter facade equipped with glass, which makes it very visible from the outside, as well as providing great light inside. It is noteworthy that the premises are spacious, bright, visible, accessible, comfortable and also have a basement with forklifts. The premises have a total built area of 170 square meters, of which 162 meters are useful. It is distributed over two floors, with the ground floor measuring 78 meters and the basement measuring 91 meters. The first floor is diaphanous and quadrangular in shape. This floor has a large bathroom. Access to the ground floor is through wide stairs. In compliance with the decree of the Junta de Andalucía 2182005 of October 11, the client is informed that notary, registry, ITP expenses are not included in the price, real estate brokerage is included in the price.