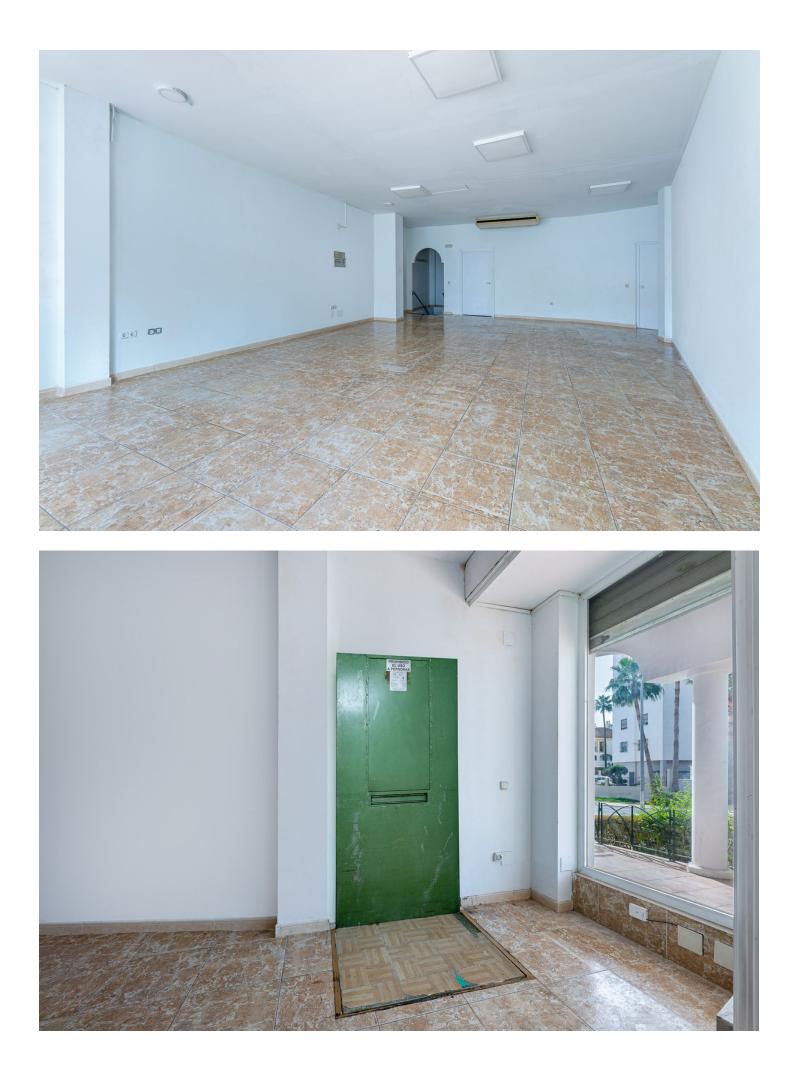

## Commercial

Would you like to open a new business? Or expand? invest? Are you looking for an opportunity? Here I present it to you! This is a commercial premises in a privileged area in Torremolinos, very close to Benalmadena. Located on Avenida Benalmádena with a lot of traffic of cars and pedestrians. In addition, due to its location, it is located in front of the entrance to the main urbanizations of the well-known El Pinillo area. A very residential area that has a wide variety of services. Its proximity to the El Pinillo public school should be noted, which makes this place a good opportunity for a training center, academy, stationery, bookstore, etc. The premises are located in a commercial complex where other commercial activities circulate, so any business idea could be executed in said premises. The property has access for people with reduced mobility, complying with the regulations of the architectural barriers of the Torremolinos City Council. The premises offer a 4-meter facade equipped with glass, which makes it very visible from the outside, as well as providing great light inside. It is noteworthy that the premises are spacious, bright, visible, accessible, comfortable and also have a basement with forklifts. The premises have a total built area of 170 square meters, of which 162 meters are useful. It is distributed over two floors, with the ground floor measuring 78 meters and the basement measuring 91 meters. The first floor is diaphanous and quadrangular in shape. This floor has a large bathroom. Access to the ground floor is through wide stairs. In compliance with the decree of the Junta de Andalucía 2182005 of October 11, the client is informed that notary, registry, ITP expenses are not included in the price, real estate brokerage is included in the price.