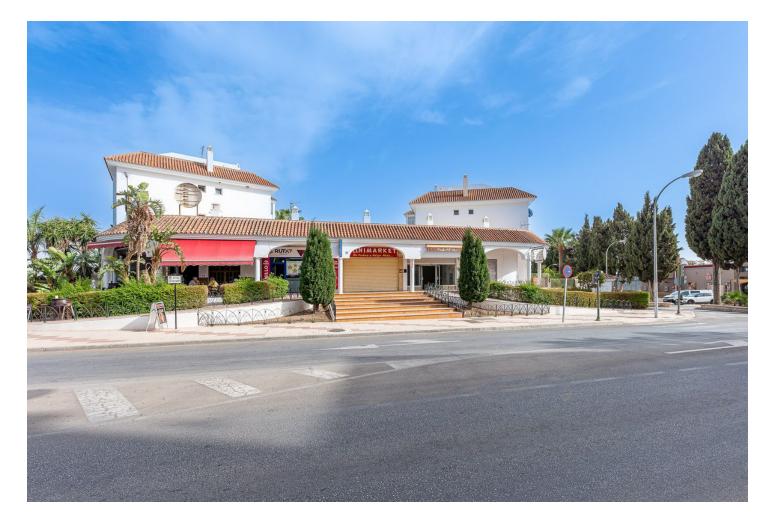

## Commercial

Would you like to open a new business? Or expand? invest? Are you looking for an opportunity? Here I present it to you! This is a commercial premises in a privileged area in Torremolinos, very close to Benalmadena. Located on Avenida Benalmádena with a lot of traffic of cars and pedestrians. In addition, due to its location, it is located in front of the entrance to the main urbanizations of the well-known El Pinillo area. A very residential area that has a wide variety of services. Its proximity to the El Pinillo public school should be noted, which makes this place a good opportunity for a training center, academy, stationery, bookstore, etc. The premises are located in a commercial complex where other commercial activities circulate, so any business idea could be executed in said premises. The property has access for people with reduced mobility, complying with the regulations of the architectural barriers of the Torremolinos City Council. The premises offer a 4-meter facade equipped with glass, which makes it very visible from the outside, as well as providing great light inside. It is noteworthy that the premises are spacious, bright, visible, accessible, comfortable and also have a basement with forklifts. The premises have a total built area of 170 square meters, of which 162 meters are useful. It is distributed over two floors, with the ground floor measuring 78 meters and the basement measuring 91 meters. The first floor is diaphanous and quadrangular in shape. This floor has a large bathroom. Access to the ground floor is through wide stairs. In compliance with the decree of the Junta de Andalucía 2182005 of October 11, the client is informed that notary, registry, ITP expenses are not included in the price, real estate brokerage is included in the price.