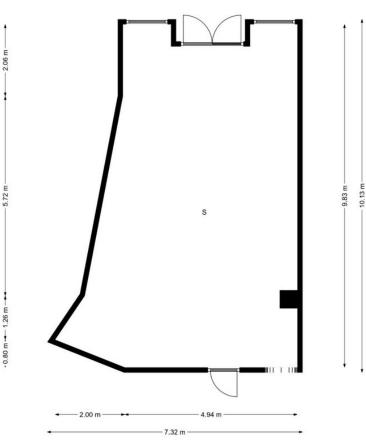

## Commercial

Would you like to open a new business? Or expand? invest? Are you looking for an opportunity? Here I present it to you! This is a commercial premises in a privileged area in Torremolinos, very close to Benalmadena. Located on Avenida Benalmádena with a lot of traffic of cars and pedestrians. In addition, due to its location, it is located in front of the entrance to the main urbanizations of the well-known El Pinillo area. A very residential area that has a wide variety of services. Its proximity to the El Pinillo public school should be noted, which makes this place a good opportunity for a training center, academy, stationery, bookstore, etc. The premises are located in a commercial complex where other commercial activities circulate, so any business idea could be executed in said premises. The property has access for people with reduced mobility, complying with the regulations of the architectural barriers of the Torremolinos City Council. The premises offer a 4-meter facade equipped with glass, which makes it very visible from the outside, as well as providing great light inside. It is noteworthy that the premises are spacious, bright, visible, accessible, comfortable and also have a basement with forklifts. The premises have a total built area of 170 square meters, of which 162 meters are useful. It is distributed over two floors, with the ground floor measuring 78 meters and the basement measuring 91 meters. The first floor is diaphanous and quadrangular in shape. This floor has a large bathroom. Access to the ground floor is through wide stairs. In compliance with the decree of the Junta de Andalucía 2182005 of October 11, the client is informed that notary, registry, ITP expenses are not included in the price, real estate brokerage is included in the price.