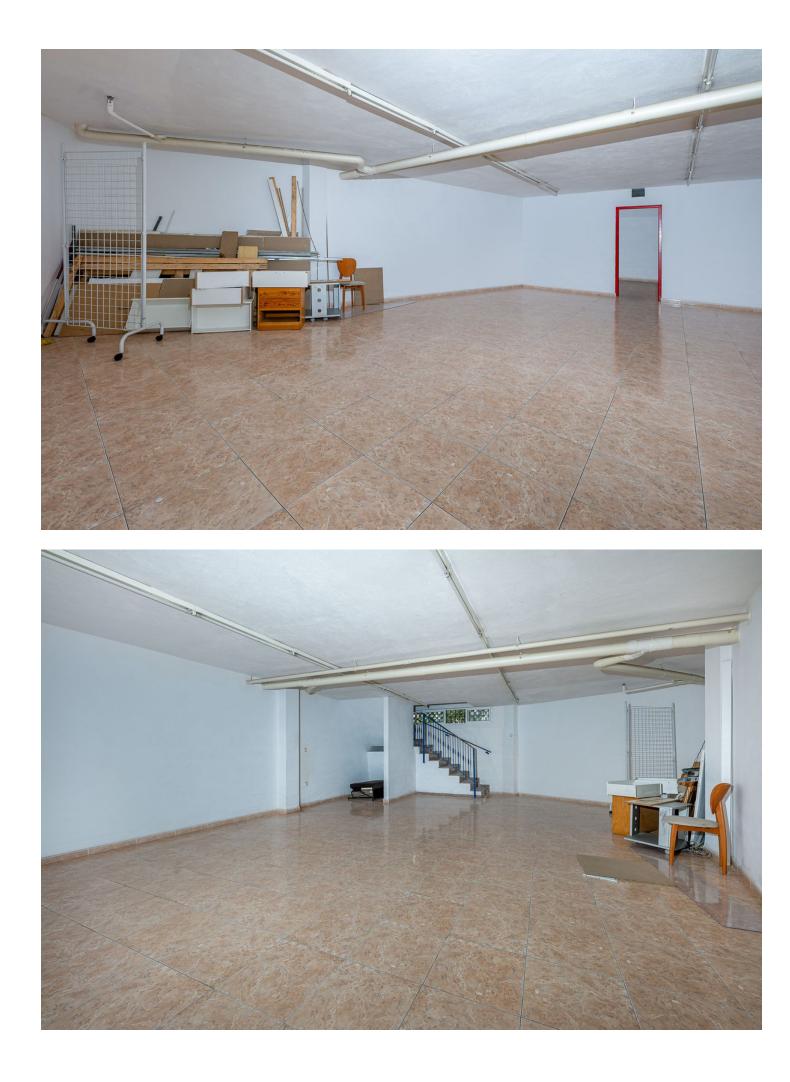

## Commercial

Would you like to open a new business? Or expand? invest? Are you looking for an opportunity? Here I present it to you! This is a commercial premises in a privileged area in Torremolinos, very close to Benalmadena. Located on Avenida Benalmádena with a lot of traffic of cars and pedestrians. In addition, due to its location, it is located in front of the entrance to the main urbanizations of the well-known El Pinillo area. A very residential area that has a wide variety of services. Its proximity to the El Pinillo public school should be noted, which makes this place a good opportunity for a training center, academy, stationery, bookstore, etc. The premises are located in a commercial complex where other commercial activities circulate, so any business idea could be executed in said premises. The property has access for people with reduced mobility, complying with the regulations of the architectural barriers of the Torremolinos City Council. The premises offer a 4-meter facade equipped with glass, which makes it very visible from the outside, as well as providing great light inside. It is noteworthy that the premises are spacious, bright, visible, accessible, comfortable and also have a basement with forklifts. The premises have a total built area of 170 square meters, of which 162 meters are useful. It is distributed over two floors, with the ground floor measuring 78 meters and the basement measuring 91 meters. The first floor is diaphanous and quadrangular in shape. This floor has a large bathroom. Access to the ground floor is through wide stairs. In compliance with the decree of the Junta de Andalucía 2182005 of October 11, the client is informed that notary, registry, ITP expenses are not included in the price, real estate brokerage is included in the price.