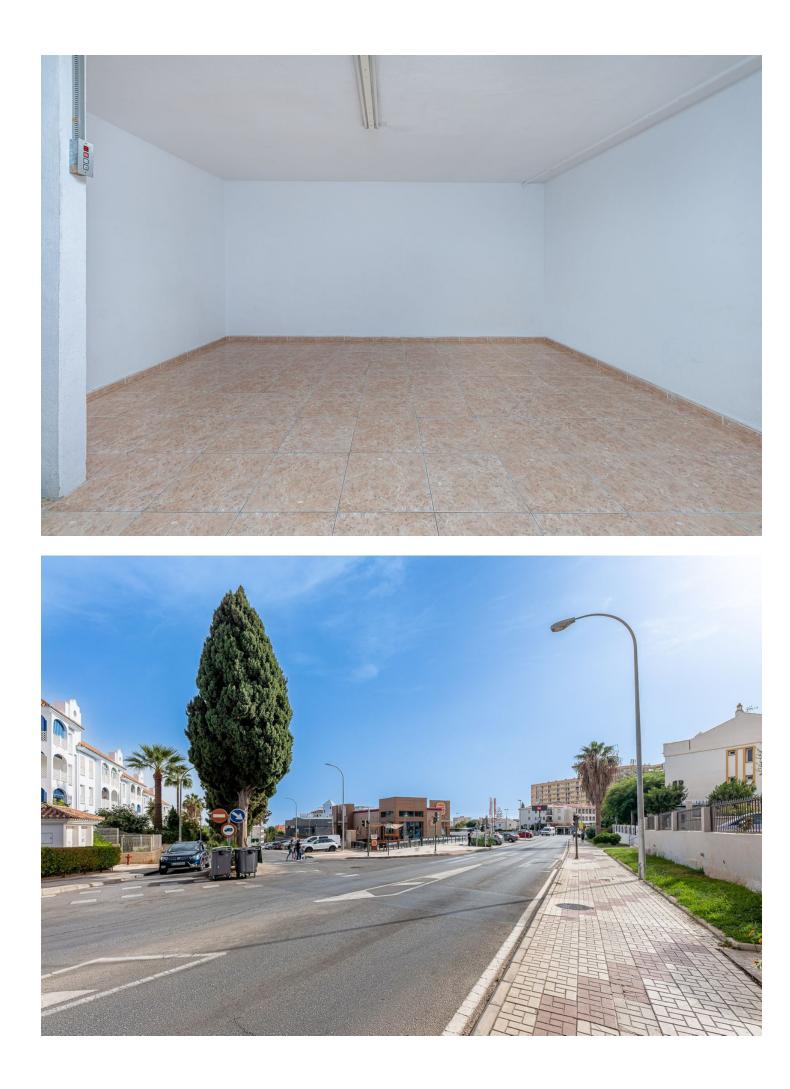

## Commercial

Would you like to open a new business? Or expand? invest? Are you looking for an opportunity? Here I present it to you! This is a commercial premises in a privileged area in Torremolinos, very close to Benalmadena. Located on Avenida Benalmádena with a lot of traffic of cars and pedestrians. In addition, due to its location, it is located in front of the entrance to the main urbanizations of the well-known El Pinillo area. A very residential area that has a wide variety of services. Its proximity to the El Pinillo public school should be noted, which makes this place a good opportunity for a training center, academy, stationery, bookstore, etc. The premises are located in a commercial complex where other commercial activities circulate, so any business idea could be executed in said premises. The property has access for people with reduced mobility, complying with the regulations of the architectural barriers of the Torremolinos City Council. The premises offer a 4-meter facade equipped with glass, which makes it very visible from the outside, as well as providing great light inside. It is noteworthy that the premises are spacious, bright, visible, accessible, comfortable and also have a basement with forklifts. The premises have a total built area of 170 square meters, of which 162 meters are useful. It is distributed over two floors, with the ground floor measuring 78 meters and the basement measuring 91 meters. The first floor is diaphanous and quadrangular in shape. This floor has a large bathroom. Access to the ground floor is through wide stairs. In compliance with the decree of the Junta de Andalucía 2182005 of October 11, the client is informed that notary, registry, ITP expenses are not included in the price, real estate brokerage is included in the price.