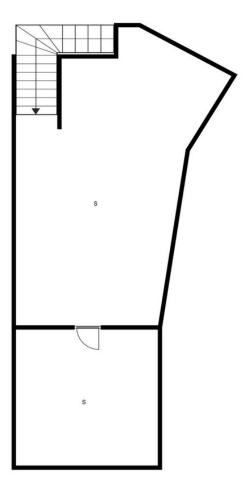

## Commercial

Would you like to open a new business? Or expand? invest? Are you looking for an opportunity? Here I present it to you! This is a commercial premises in a privileged area in Torremolinos, very close to Benalmadena. Located on Avenida Benalmádena with a lot of traffic of cars and pedestrians. In addition, due to its location, it is located in front of the entrance to the main urbanizations of the well-known El Pinillo area. A very residential area that has a wide variety of services. Its proximity to the El Pinillo public school should be noted, which makes this place a good opportunity for a training center, academy, stationery, bookstore, etc. The premises are located in a commercial complex where other commercial activities circulate, so any business idea could be executed in said premises. The property has access for people with reduced mobility, complying with the regulations of the architectural barriers of the Torremolinos City Council. The premises offer a 4-meter facade equipped with glass, which makes it very visible from the outside, as well as providing great light inside. It is noteworthy that the premises are spacious, bright, visible, accessible, comfortable and also have a basement with forklifts. The premises have a total built area of 170 square meters, of which 162 meters are useful. It is distributed over two floors, with the ground floor measuring 78 meters and the basement measuring 91 meters. The first floor is diaphanous and quadrangular in shape. This floor has a large bathroom. Access to the ground floor is through wide stairs. In compliance with the decree of the Junta de Andalucía 2182005 of October 11, the client is informed that notary, registry, ITP expenses are not included in the price, real estate brokerage is included in the price.