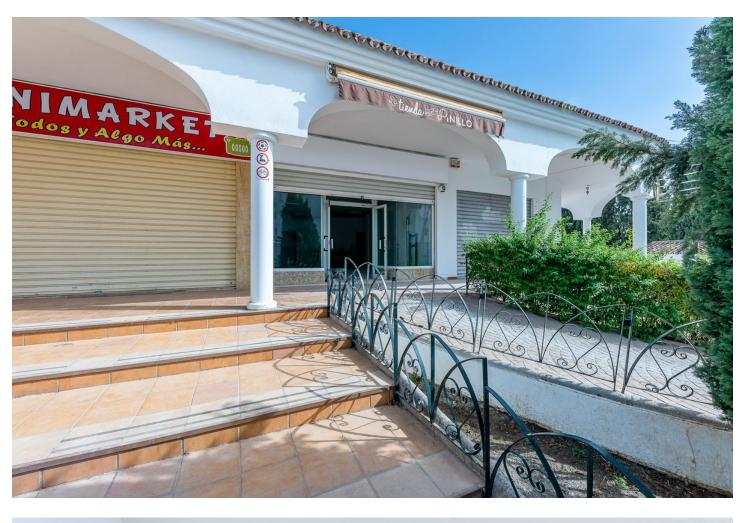

## Commercial

Would you like to open a new business? Or expand? invest? Are you looking for an opportunity? Here I present it to you! This is a commercial premises in a privileged area in Torremolinos, very close to Benalmadena. Located on Avenida Benalmádena with a lot of traffic of cars and pedestrians. In addition, due to its location, it is located in front of the entrance to the main urbanizations of the well-known El Pinillo area. A very residential area that has a wide variety of services. Its proximity to the El Pinillo public school should be noted, which makes this place a good opportunity for a training center, academy, stationery, bookstore, etc. The premises are located in a commercial complex where other commercial activities circulate, so any business idea could be executed in said premises. The property has access for people with reduced mobility, complying with the regulations of the architectural barriers of the Torremolinos City Council. The premises offer a 4-meter facade equipped with glass, which makes it very visible from the outside, as well as providing great light inside. It is noteworthy that the premises are spacious, bright, visible, accessible, comfortable and also have a basement with forklifts. The premises have a total built area of 170 square meters, of which 162 meters are useful. It is distributed over two floors, with the ground floor measuring 78 meters and the basement measuring 91 meters. The first floor is diaphanous and quadrangular in shape. This floor has a large bathroom. Access to the ground floor is through wide stairs. In compliance with the decree of the Junta de Andalucía 2182005 of October 11, the client is informed that notary, registry, ITP expenses are not included in the price, real estate brokerage is included in the price.