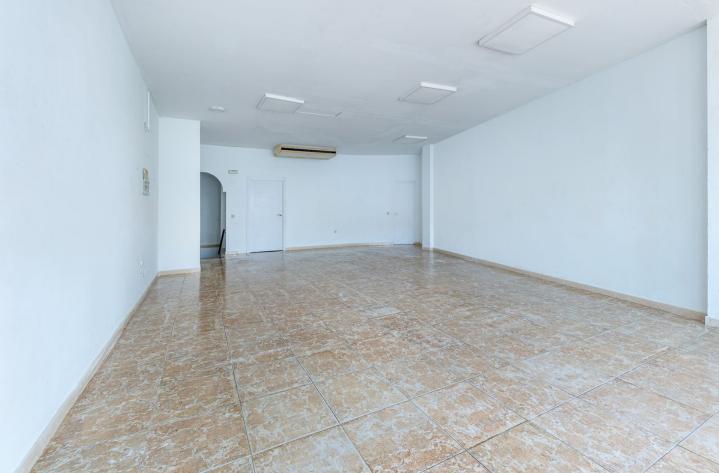

## Commercial

Would you like to open a new business? Or expand? invest? Are you looking for an opportunity? Here I present it to you! This is a commercial premises in a privileged area in Torremolinos, very close to Benalmadena. Located on Avenida Benalmádena with a lot of traffic of cars and pedestrians. In addition, due to its location, it is located in front of the entrance to the main urbanizations of the well-known El Pinillo area. A very residential area that has a wide variety of services. Its proximity to the El Pinillo public school should be noted, which makes this place a good opportunity for a training center, academy, stationery, bookstore, etc. The premises are located in a commercial complex where other commercial activities circulate, so any business idea could be executed in said premises. The property has access for people with reduced mobility, complying with the regulations of the architectural barriers of the Torremolinos City Council. The premises offer a 4-meter facade equipped with glass, which makes it very visible from the outside, as well as providing great light inside. It is noteworthy that the premises are spacious, bright, visible, accessible, comfortable and also have a basement with forklifts. The premises have a total built area of 170 square meters, of which 162 meters are useful. It is distributed over two floors, with the ground floor measuring 78 meters and the basement measuring 91 meters. The first floor is diaphanous and quadrangular in shape. This floor has a large bathroom. Access to the ground floor is through wide stairs. In compliance with the decree of the Junta de Andalucía 2182005 of October 11, the client is informed that notary, registry, ITP expenses are not included in the price, real estate brokerage is included in the price.