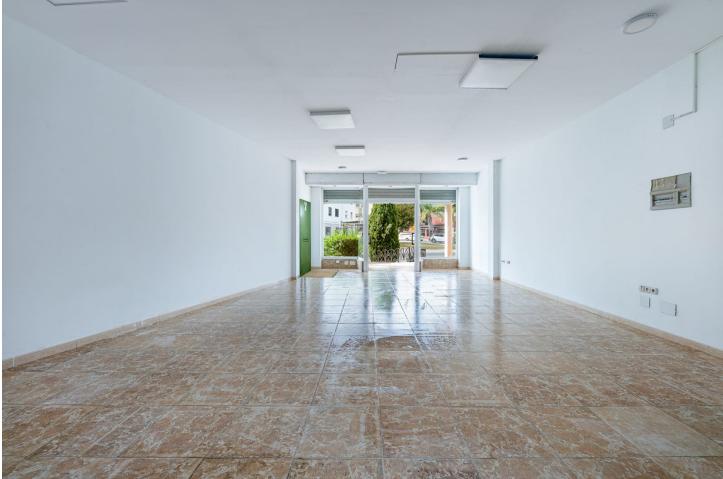

## Commercial

Would you like to open a new business? Or expand? invest? Are you looking for an opportunity? Here I present it to you! This is a commercial premises in a privileged area in Torremolinos, very close to Benalmadena. Located on Avenida Benalmádena with a lot of traffic of cars and pedestrians. In addition, due to its location, it is located in front of the entrance to the main urbanizations of the well-known El Pinillo area. A very residential area that has a wide variety of services. Its proximity to the El Pinillo public school should be noted, which makes this place a good opportunity for a training center, academy, stationery, bookstore, etc. The premises are located in a commercial complex where other commercial activities circulate, so any business idea could be executed in said premises. The property has access for people with reduced mobility, complying with the regulations of the architectural barriers of the Torremolinos City Council. The premises offer a 4-meter facade equipped with glass, which makes it very visible from the outside, as well as providing great light inside. It is noteworthy that the premises are spacious, bright, visible, accessible, comfortable and also have a basement with forklifts. The premises have a total built area of 170 square meters, of which 162 meters are useful. It is distributed over two floors, with the ground floor measuring 78 meters and the basement measuring 91 meters. The first floor is diaphanous and quadrangular in shape. This floor has a large bathroom. Access to the ground floor is through wide stairs. In compliance with the decree of the Junta de Andalucía 2182005 of October 11, the client is informed that notary, registry, ITP expenses are not included in the price, real estate brokerage is included in the price.