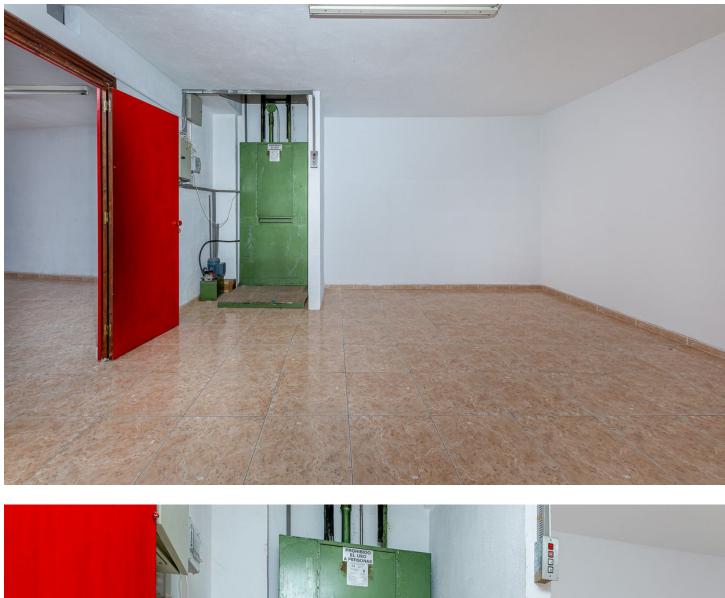

## Commercial

Would you like to open a new business? Or expand? invest? Are you looking for an opportunity? Here I present it to you! This is a commercial premises in a privileged area in Torremolinos, very close to Benalmadena. Located on Avenida Benalmádena with a lot of traffic of cars and pedestrians. In addition, due to its location, it is located in front of the entrance to the main urbanizations of the well-known El Pinillo area. A very residential area that has a wide variety of services. Its proximity to the El Pinillo public school should be noted, which makes this place a good opportunity for a training center, academy, stationery, bookstore, etc. The premises are located in a commercial complex where other commercial activities circulate, so any business idea could be executed in said premises. The property has access for people with reduced mobility, complying with the regulations of the architectural barriers of the Torremolinos City Council. The premises offer a 4-meter facade equipped with glass, which makes it very visible from the outside, as well as providing great light inside. It is noteworthy that the premises are spacious, bright, visible, accessible, comfortable and also have a basement with forklifts. The premises have a total built area of 170 square meters, of which 162 meters are useful. It is distributed over two floors, with the ground floor measuring 78 meters and the basement measuring 91 meters. The first floor is diaphanous and quadrangular in shape. This floor has a large bathroom. Access to the ground floor is through wide stairs. In compliance with the decree of the Junta de Andalucía 2182005 of October 11, the client is informed that notary, registry, ITP expenses are not included in the price, real estate brokerage is included in the price.