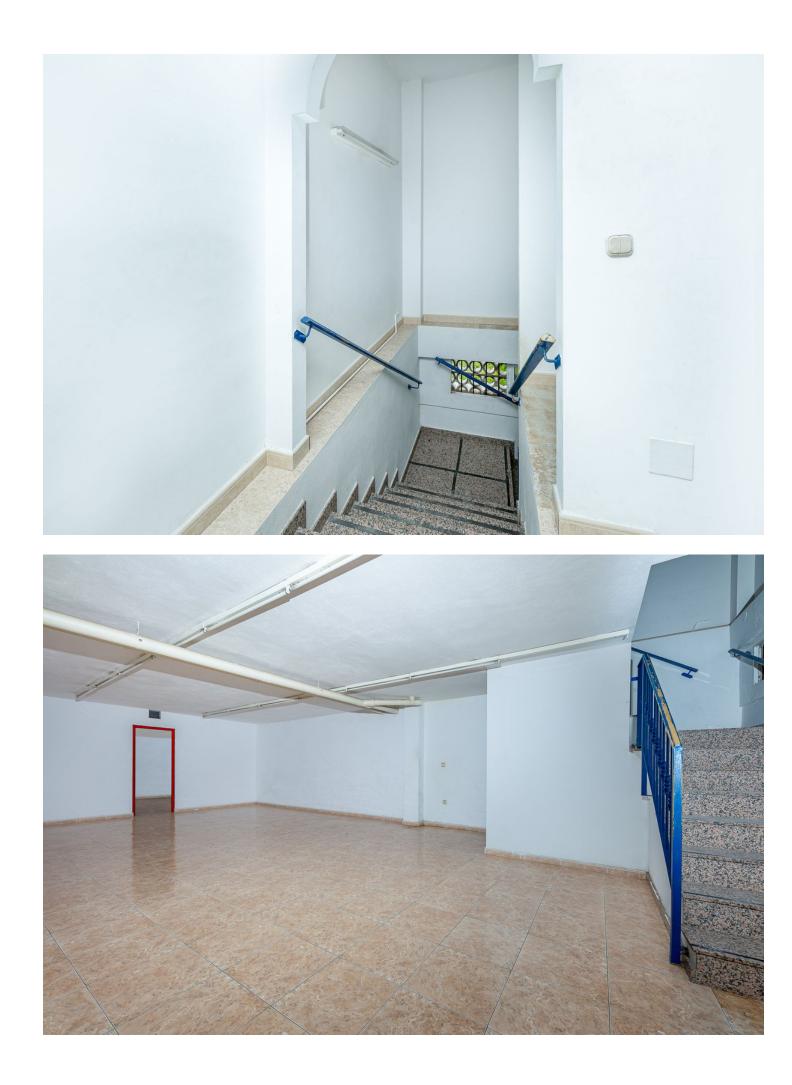

## Commercial

Would you like to open a new business? Or expand? invest? Are you looking for an opportunity? Here I present it to you! This is a commercial premises in a privileged area in Torremolinos, very close to Benalmadena. Located on Avenida Benalmádena with a lot of traffic of cars and pedestrians. In addition, due to its location, it is located in front of the entrance to the main urbanizations of the well-known El Pinillo area. A very residential area that has a wide variety of services. Its proximity to the El Pinillo public school should be noted, which makes this place a good opportunity for a training center, academy, stationery, bookstore, etc. The premises are located in a commercial complex where other commercial activities circulate, so any business idea could be executed in said premises. The property has access for people with reduced mobility, complying with the regulations of the architectural barriers of the Torremolinos City Council. The premises offer a 4-meter facade equipped with glass, which makes it very visible from the outside, as well as providing great light inside. It is noteworthy that the premises are spacious, bright, visible, accessible, comfortable and also have a basement with forklifts. The premises have a total built area of 170 square meters, of which 162 meters are useful. It is distributed over two floors, with the ground floor measuring 78 meters and the basement measuring 91 meters. The first floor is diaphanous and quadrangular in shape. This floor has a large bathroom. Access to the ground floor is through wide stairs. In compliance with the decree of the Junta de Andalucía 2182005 of October 11, the client is informed that notary, registry, ITP expenses are not included in the price, real estate brokerage is included in the price.