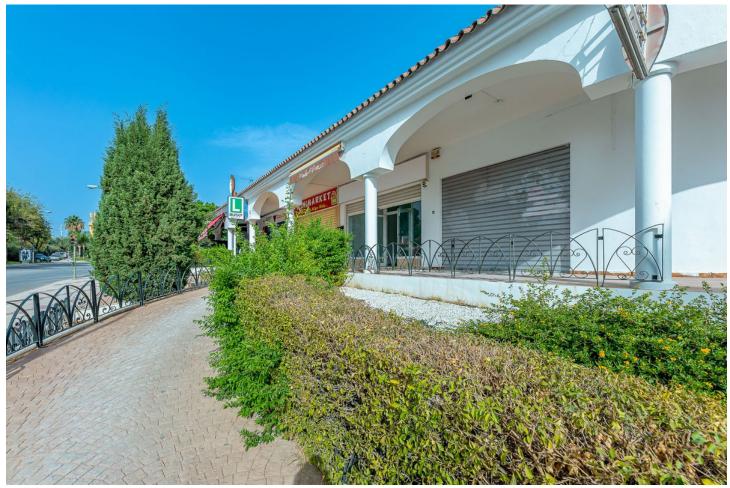

## Commercial

Would you like to open a new business? Or expand? invest? Are you looking for an opportunity? Here I present it to you! This is a commercial premises in a privileged area in Torremolinos, very close to Benalmadena. Located on Avenida Benalmádena with a lot of traffic of cars and pedestrians. In addition, due to its location, it is located in front of the entrance to the main urbanizations of the well-known El Pinillo area. A very residential area that has a wide variety of services. Its proximity to the El Pinillo public school should be noted, which makes this place a good opportunity for a training center, academy, stationery, bookstore, etc. The premises are located in a commercial complex where other commercial activities circulate, so any business idea could be executed in said premises. The property has access for people with reduced mobility, complying with the regulations of the architectural barriers of the Torremolinos City Council. The premises offer a 4-meter facade equipped with glass, which makes it very visible from the outside, as well as providing great light inside. It is noteworthy that the premises are spacious, bright, visible, accessible, comfortable and also have a basement with forklifts. The premises have a total built area of 170 square meters, of which 162 meters are useful. It is distributed over two floors, with the ground floor measuring 78 meters and the basement measuring 91 meters. The first floor is diaphanous and quadrangular in shape. This floor has a large bathroom. Access to the ground floor is through wide stairs. In compliance with the decree of the Junta de Andalucía 2182005 of October 11, the client is informed that notary, registry, ITP expenses are not included in the price, real estate brokerage is included in the price.