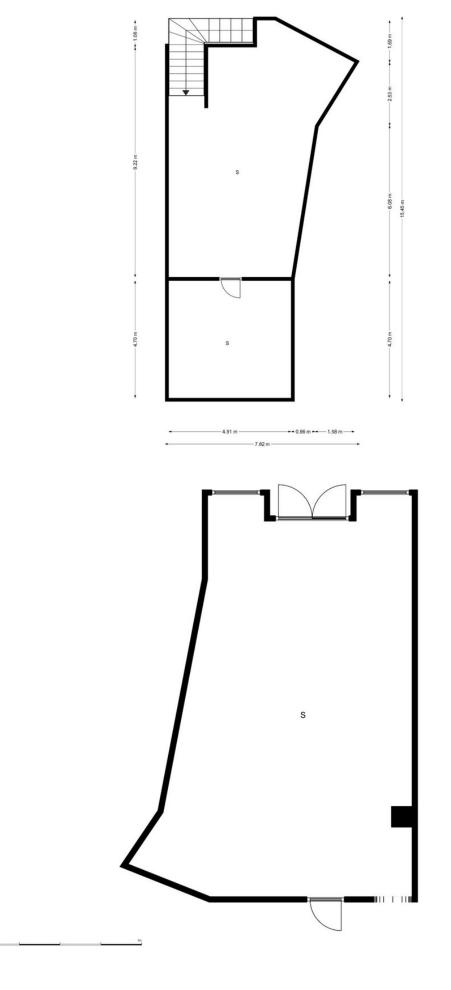

## Commercial

Would you like to open a new business? Or expand? invest? Are you looking for an opportunity? Here I present it to you! This is a commercial premises in a privileged area in Torremolinos, very close to Benalmadena. Located on Avenida Benalmádena with a lot of traffic of cars and pedestrians. In addition, due to its location, it is located in front of the entrance to the main urbanizations of the well-known El Pinillo area. A very residential area that has a wide variety of services. Its proximity to the El Pinillo public school should be noted, which makes this place a good opportunity for a training center, academy, stationery, bookstore, etc. The premises are located in a commercial complex where other commercial activities circulate, so any business idea could be executed in said premises. The property has access for people with reduced mobility, complying with the regulations of the architectural barriers of the Torremolinos City Council. The premises offer a 4-meter facade equipped with glass, which makes it very visible from the outside, as well as providing great light inside. It is noteworthy that the premises are spacious, bright, visible, accessible, comfortable and also have a basement with forklifts. The premises have a total built area of 170 square meters, of which 162 meters are useful. It is distributed over two floors, with the ground floor measuring 78 meters and the basement measuring 91 meters. The first floor is diaphanous and quadrangular in shape. This floor has a large bathroom. Access to the ground floor is through wide stairs. In compliance with the decree of the Junta de Andalucía 2182005 of October 11, the client is informed that notary, registry, ITP expenses are not included in the price, real estate brokerage is included in the price.