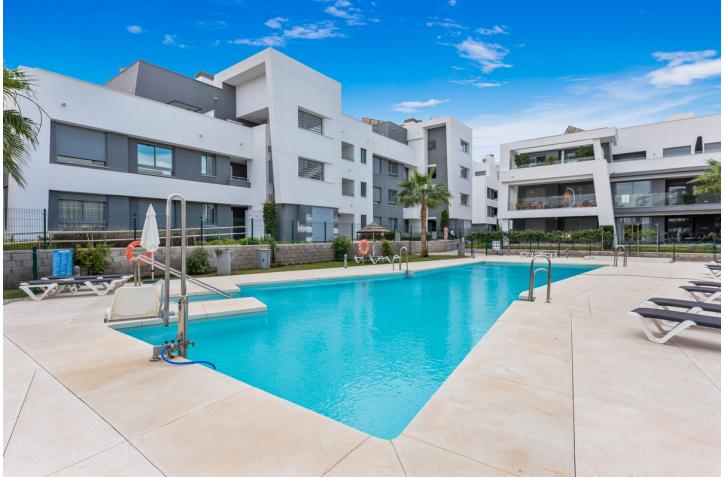

- Pool Communal Indoor Children`s Pool
- Furniture Fully Furnished

Parking Underground Garage Covered Communal Climate Control Air Conditioning Pre Installed A/C Hot A/C Cold A/C Kitchen

Partially Fitted