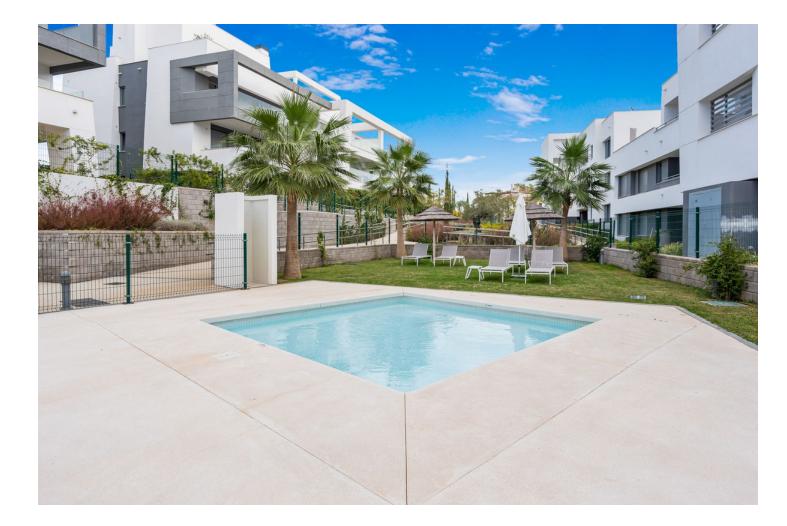

- Pool Communal Indoor Children`s Pool
- Furniture Fully Furnished

Parking Underground Garage Covered Communal Climate Control Air Conditioning Pre Installed A/C Hot A/C Cold A/C Kitchen

Partially Fitted