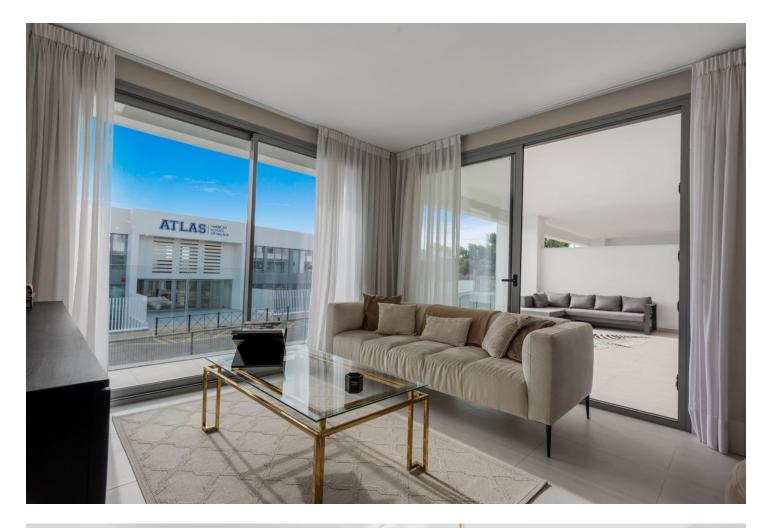

Orientation South

Views Vrban

Garden Communal

- Condition Excellent New Construction
- Features Covered Terrace Lift Private Terrace Gym Sauna Games Room Storage Room Security
- Gated Complex Electric Blinds Alarm System
- ✓ Safe

- Pool Communal Indoor Children`s Pool
- Furniture Fully Furnished

Parking Underground Garage Covered Communal Climate Control Air Conditioning Pre Installed A/C Hot A/C Cold A/C Kitchen

Partially Fitted