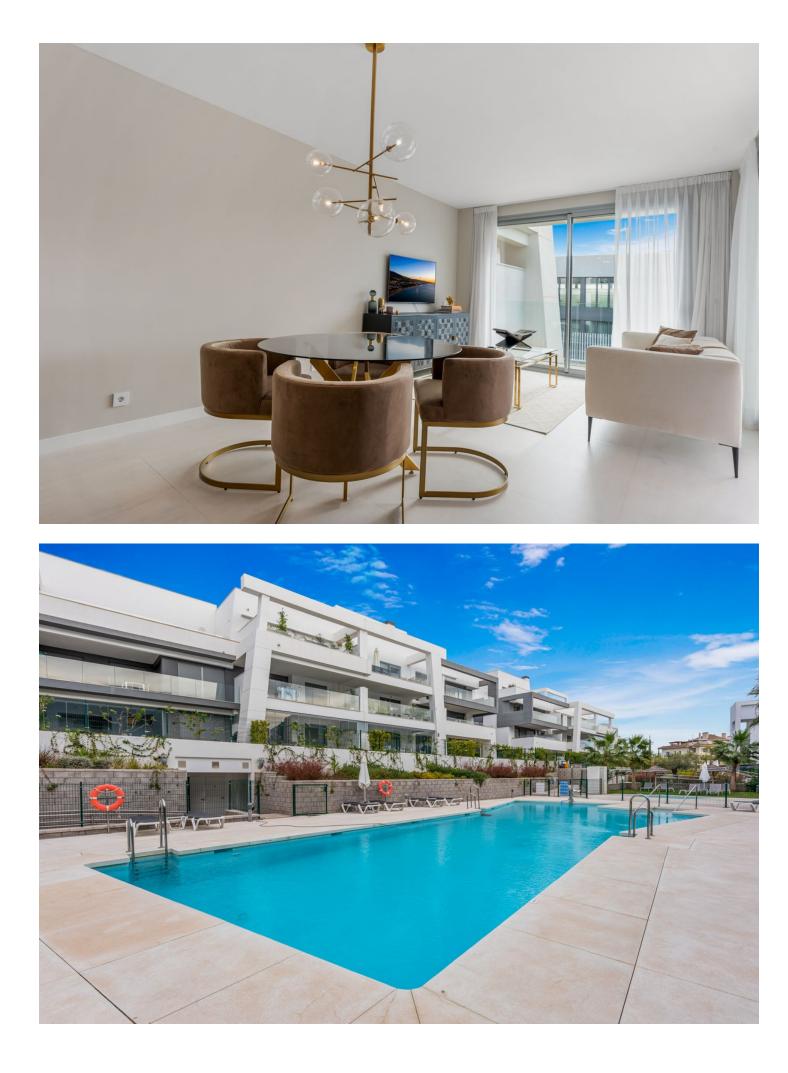

## Long Term Rental - Apartment - Selwo 2.400€ / Month

spinning room, gym with all necessary equipment for a great workout. You will also have access to a communal area with a kitchen to host a birthday party, dinner or simply to be used as a spacious play room for the children. Currently being build as part of the complex, is the large indoor spa with indoor swimming pool, sauna and baths. In the new phase there will also be a kids playroom and cinema. Location: The apartment is located in between Marbella and Estepona. A 10 minute drive from Puerto Banus and a 10 minute drive from Estepona center. A few minutes drive or 10/15 minutes walk to the beach. At the beach you will find a fantastic beach bar called Sonora Beach with live music and a great food menu. Laguna Beach Pacha: Next year Pacha group will open a mega beach project in Estepona, only a 5 minute drive from the house. It will be divided into six themed areas: a yacht club, beach club, kid paradise, restaurant-club, retail and a sport and live. Nearby Golf Courses: Atalaya Golf, Los Flamingos Golf, El Paraiso Golf, Estepona and La Resina Golf. Also just next to the Selwo Animal Park.

- Pool Communal Indoor Children`s Pool
- Furniture Fully Furnished

Parking Underground Garage Covered Communal Climate Control Air Conditioning Pre Installed A/C Hot A/C Cold A/C Kitchen

Partially Fitted