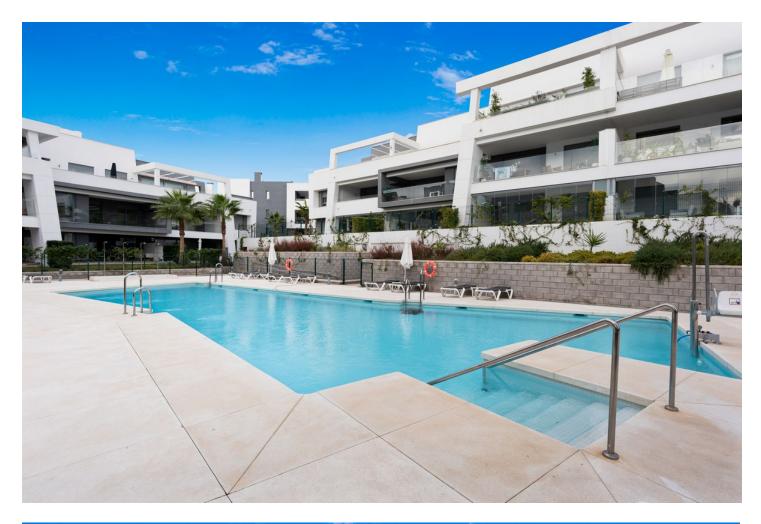

- Pool Communal Indoor Children`s Pool
- Furniture Fully Furnished

Parking Underground Garage Covered Communal Climate Control Air Conditioning Pre Installed A/C Hot A/C Cold A/C Kitchen

Partially Fitted