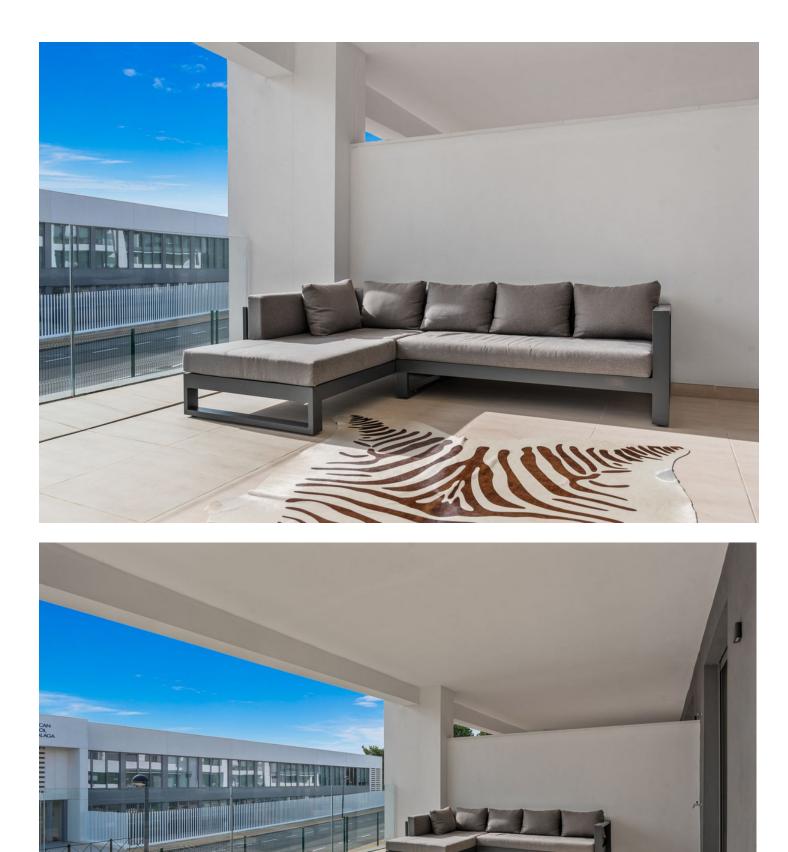

Orientation South

Views Vrban

Garden Communal

- Condition Excellent New Construction
- Features Covered Terrace Lift Private Terrace Gym Sauna Games Room Storage Room Security
- Gated Complex Electric Blinds Alarm System
- ✓ Safe