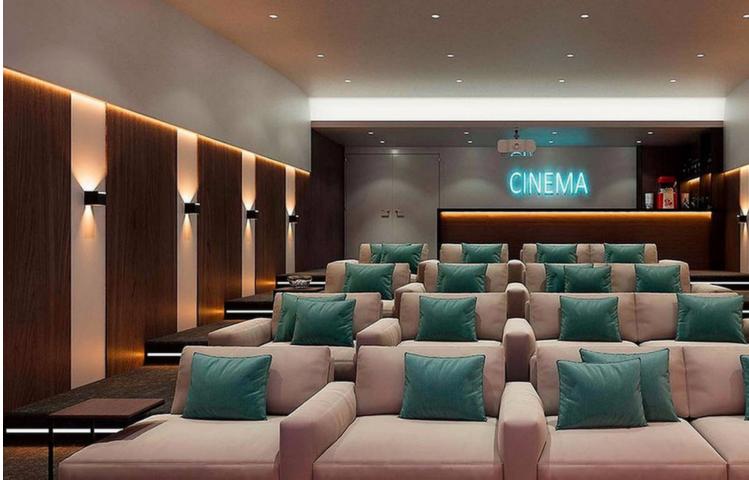

## Long Term Rental - Apartment - Selwo 2.400€ / Month

spinning room, gym with all necessary equipment for a great workout. You will also have access to a communal area with a kitchen to host a birthday party, dinner or simply to be used as a spacious play room for the children. Currently being build as part of the complex, is the large indoor spa with indoor swimming pool, sauna and baths. In the new phase there will also be a kids playroom and cinema. Location: The apartment is located in between Marbella and Estepona. A 10 minute drive from Puerto Banus and a 10 minute drive from Estepona center. A few minutes drive or 10/15 minutes walk to the beach. At the beach you will find a fantastic beach bar called Sonora Beach with live music and a great food menu. Laguna Beach Pacha: Next year Pacha group will open a mega beach project in Estepona, only a 5 minute drive from the house. It will be divided into six themed areas: a yacht club, beach club, kid paradise, restaurant-club, retail and a sport and live. Nearby Golf Courses: Atalaya Golf, Los Flamingos Golf, El Paraiso Golf, Estepona and La Resina Golf. Also just next to the Selwo Animal Park.