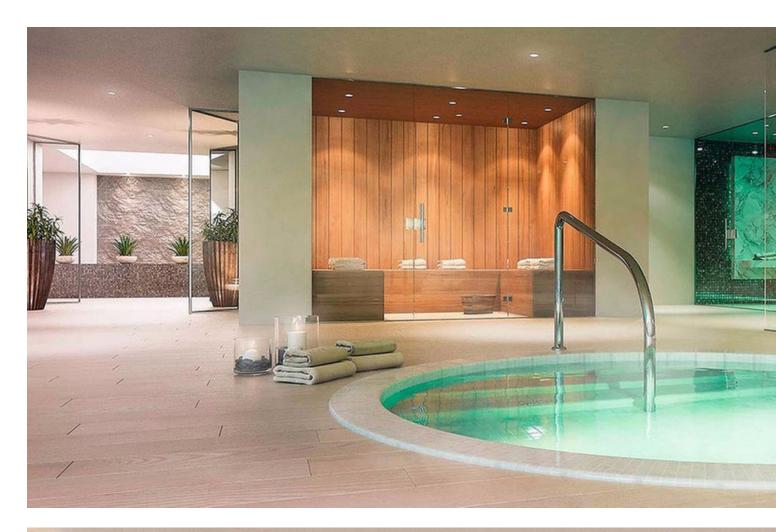

## Long Term Rental - Apartment - Selwo 2.400€ / Month

spinning room, gym with all necessary equipment for a great workout. You will also have access to a communal area with a kitchen to host a birthday party, dinner or simply to be used as a spacious play room for the children. Currently being build as part of the complex, is the large indoor spa with indoor swimming pool, sauna and baths. In the new phase there will also be a kids playroom and cinema. Location: The apartment is located in between Marbella and Estepona. A 10 minute drive from Puerto Banus and a 10 minute drive from Estepona center. A few minutes drive or 10/15 minutes walk to the beach. At the beach you will find a fantastic beach bar called Sonora Beach with live music and a great food menu. Laguna Beach Pacha: Next year Pacha group will open a mega beach project in Estepona, only a 5 minute drive from the house. It will be divided into six themed areas: a yacht club, beach club, kid paradise, restaurant-club, retail and a sport and live. Nearby Golf Courses: Atalaya Golf, Los Flamingos Golf, El Paraiso Golf, Estepona and La Resina Golf. Also just next to the Selwo Animal Park.