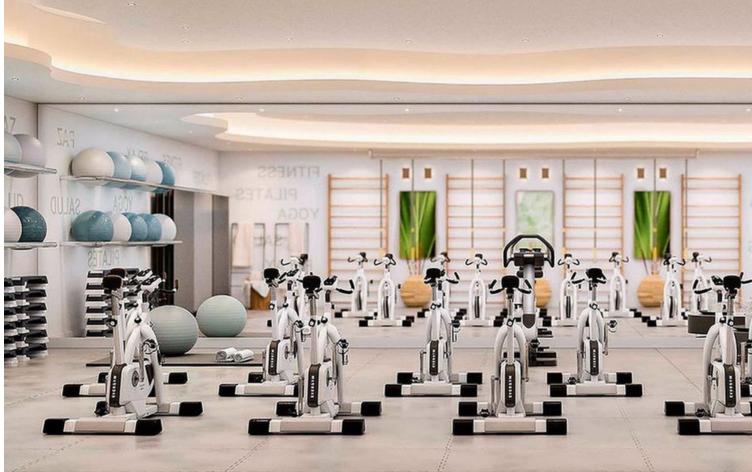

## Long Term Rental - Apartment - Selwo 2.400€ / Month

spinning room, gym with all necessary equipment for a great workout. You will also have access to a communal area with a kitchen to host a birthday party, dinner or simply to be used as a spacious play room for the children. Currently being build as part of the complex, is the large indoor spa with indoor swimming pool, sauna and baths. In the new phase there will also be a kids playroom and cinema. Location: The apartment is located in between Marbella and Estepona. A 10 minute drive from Puerto Banus and a 10 minute drive from Estepona center. A few minutes drive or 10/15 minutes walk to the beach. At the beach you will find a fantastic beach bar called Sonora Beach with live music and a great food menu. Laguna Beach Pacha: Next year Pacha group will open a mega beach project in Estepona, only a 5 minute drive from the house. It will be divided into six themed areas: a yacht club, beach club, kid paradise, restaurant-club, retail and a sport and live. Nearby Golf Courses: Atalaya Golf, Los Flamingos Golf, El Paraiso Golf, Estepona and La Resina Golf. Also just next to the Selwo Animal Park.