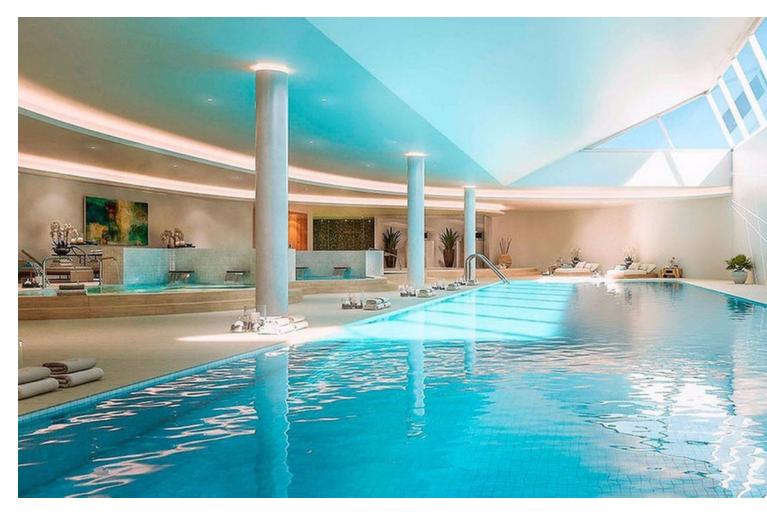

## Long Term Rental - Apartment - Selwo 2.400€ / Month

spinning room, gym with all necessary equipment for a great workout. You will also have access to a communal area with a kitchen to host a birthday party, dinner or simply to be used as a spacious play room for the children. Currently being build as part of the complex, is the large indoor spa with indoor swimming pool, sauna and baths. In the new phase there will also be a kids playroom and cinema. Location: The apartment is located in between Marbella and Estepona. A 10 minute drive from Puerto Banus and a 10 minute drive from Estepona center. A few minutes drive or 10/15 minutes walk to the beach. At the beach you will find a fantastic beach bar called Sonora Beach with live music and a great food menu. Laguna Beach Pacha: Next year Pacha group will open a mega beach project in Estepona, only a 5 minute drive from the house. It will be divided into six themed areas: a yacht club, beach club, kid paradise, restaurant-club, retail and a sport and live. Nearby Golf Courses: Atalaya Golf, Los Flamingos Golf, El Paraiso Golf, Estepona and La Resina Golf. Also just next to the Selwo Animal Park.