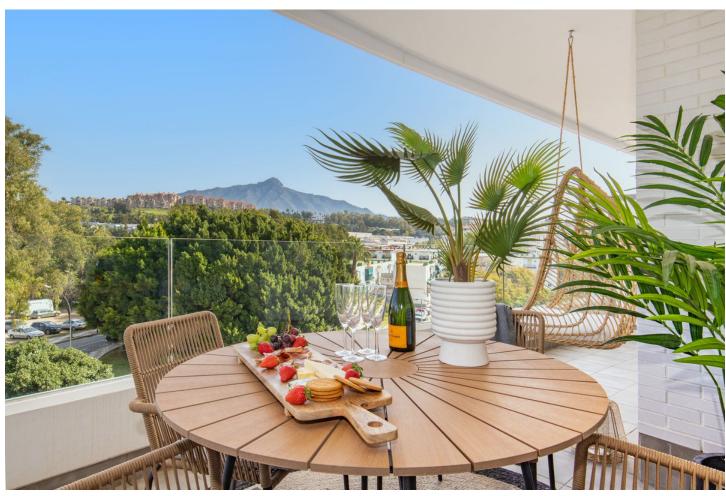

## Long Term Rental - Apartment - La Campana 2.800€ / Month

La Campana Apartment

2

2

90 m2

Introducing Your Perfect Getaway: Brand New Two Bedroom Apartment in the Heart of Nueva Andalucia Welcome to your ultimate holiday retreat – a brand new two-bedroom apartment situated in the vibrant heart of Nueva Andalucia. Located within walking distance of an array of bars, shops, and restaurants in La Campana, San Pedro, and Aloha, this property offers the perfect blend of convenience and excitement. As you step inside, you'll be greeted by a modern and stylish open-plan layout, designed for comfort and relaxation. The apartment boasts two bedrooms, providing ample space for a restful night's sleep. Additionally, a large sofa bed offers sleeping arrangements for two extra guests, accommodating a total of six people comfortably. But the luxury doesn't end there – venture up to the rooftop and discover a pool exclusively for residents, complete with a spacious chill-out area and sunbathing terrace. Whether you're cooling off with a refreshing swim or soaking up the Mediterranean sunshine, this rooftop oasis is the perfect spot to unwind and recharge. Convenient transport links and bus service routes right outside the apartment ensure easy access to nearby attractions and destinations, allowing you to explore everything Nueva Andalucia has to offer with ease. Whether you're seeking a fun-filled family vacation or a relaxing getaway with friends, this brand new apartment provides the ideal base for your holiday adventures. Don't miss your chance to experience the best of Nueva Andalucia – book your stay today and make unforgettable memories in paradise.