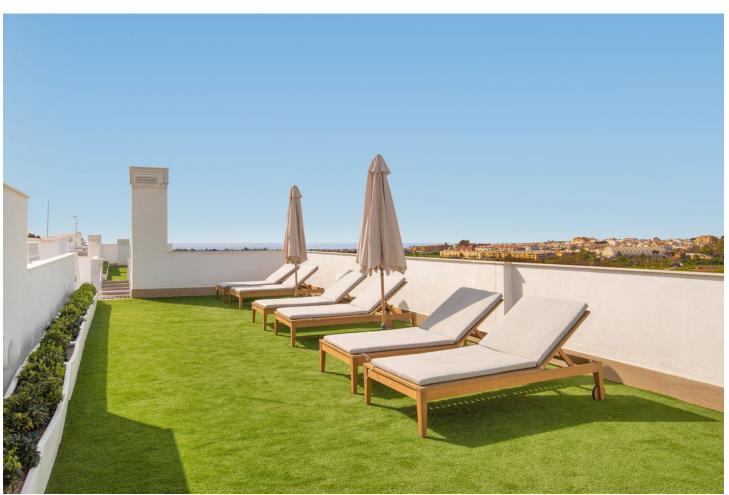

## Long Term Rental - Apartment - La Campana 2.800€ / Month

La Campana Apartment

2

2

90 m2

Introducing Your Perfect Getaway: Brand New Two Bedroom Apartment in the Heart of Nueva Andalucia Welcome to your ultimate holiday retreat – a brand new two-bedroom apartment situated in the vibrant heart of Nueva Andalucia. Located within walking distance of an array of bars, shops, and restaurants in La Campana, San Pedro, and Aloha, this property offers the perfect blend of convenience and excitement. As you step inside, you'll be greeted by a modern and stylish open-plan layout, designed for comfort and relaxation. The apartment boasts two bedrooms, providing ample space for a restful night's sleep. Additionally, a large sofa bed offers sleeping arrangements for two extra guests, accommodating a total of six people comfortably. But the luxury doesn't end there – venture up to the rooftop and discover a pool exclusively for residents, complete with a spacious chill-out area and sunbathing terrace. Whether you're cooling off with a refreshing swim or soaking up the Mediterranean sunshine, this rooftop oasis is the perfect spot to unwind and recharge. Convenient transport links and bus service routes right outside the apartment ensure easy access to nearby attractions and destinations, allowing you to explore everything Nueva Andalucia has to offer with ease. Whether you're seeking a fun-filled family vacation or a relaxing getaway with friends, this brand new apartment provides the ideal base for your holiday adventures. Don't miss your chance to experience the best of Nueva Andalucia – book your stay today and make unforgettable memories in paradise.