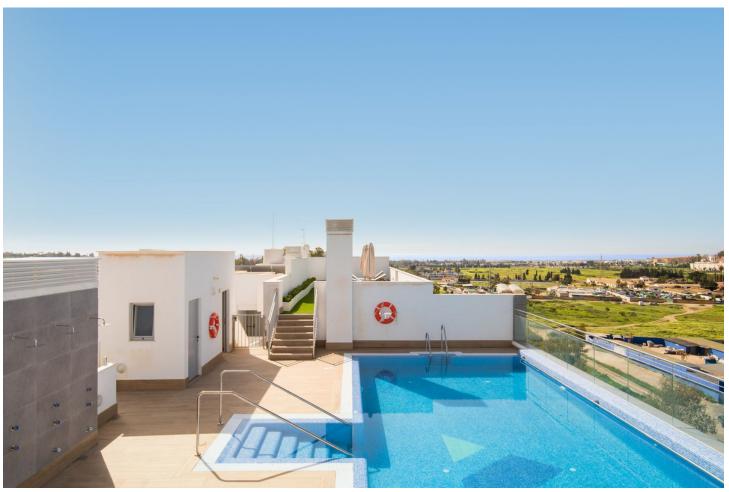

## Long Term Rental - Apartment - La Campana 2.800€ / Month

La Campana Apartment

2

2

90 m2

Introducing Your Perfect Getaway: Brand New Two Bedroom Apartment in the Heart of Nueva Andalucia Welcome to your ultimate holiday retreat – a brand new two-bedroom apartment situated in the vibrant heart of Nueva Andalucia. Located within walking distance of an array of bars, shops, and restaurants in La Campana, San Pedro, and Aloha, this property offers the perfect blend of convenience and excitement. As you step inside, you'll be greeted by a modern and stylish open-plan layout, designed for comfort and relaxation. The apartment boasts two bedrooms, providing ample space for a restful night's sleep. Additionally, a large sofa bed offers sleeping arrangements for two extra guests, accommodating a total of six people comfortably. But the luxury doesn't end there – venture up to the rooftop and discover a pool exclusively for residents, complete with a spacious chill-out area and sunbathing terrace. Whether you're cooling off with a refreshing swim or soaking up the Mediterranean sunshine, this rooftop oasis is the perfect spot to unwind and recharge. Convenient transport links and bus service routes right outside the apartment ensure easy access to nearby attractions and destinations, allowing you to explore everything Nueva Andalucia has to offer with ease. Whether you're seeking a fun-filled family vacation or a relaxing getaway with friends, this brand new apartment provides the ideal base for your holiday adventures. Don't miss your chance to experience the best of Nueva Andalucia – book your stay today and make unforgettable memories in paradise.