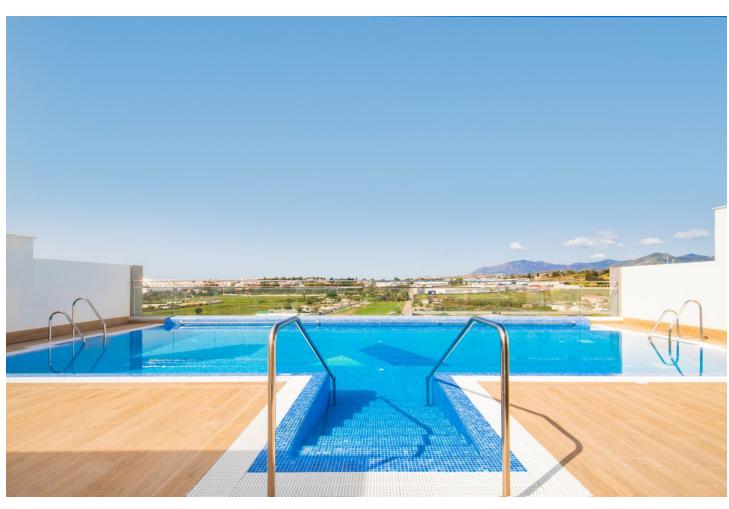

## Long Term Rental - Apartment - La Campana 2.800€ / Month

La Campana Apartment

2

2

90 m2

Introducing Your Perfect Getaway: Brand New Two Bedroom Apartment in the Heart of Nueva Andalucia Welcome to your ultimate holiday retreat – a brand new two-bedroom apartment situated in the vibrant heart of Nueva Andalucia. Located within walking distance of an array of bars, shops, and restaurants in La Campana, San Pedro, and Aloha, this property offers the perfect blend of convenience and excitement. As you step inside, you'll be greeted by a modern and stylish open-plan layout, designed for comfort and relaxation. The apartment boasts two bedrooms, providing ample space for a restful night's sleep. Additionally, a large sofa bed offers sleeping arrangements for two extra guests, accommodating a total of six people comfortably. But the luxury doesn't end there – venture up to the rooftop and discover a pool exclusively for residents, complete with a spacious chill-out area and sunbathing terrace. Whether you're cooling off with a refreshing swim or soaking up the Mediterranean sunshine, this rooftop oasis is the perfect spot to unwind and recharge. Convenient transport links and bus service routes right outside the apartment ensure easy access to nearby attractions and destinations, allowing you to explore everything Nueva Andalucia has to offer with ease. Whether you're seeking a fun-filled family vacation or a relaxing getaway with friends, this brand new apartment provides the ideal base for your holiday adventures. Don't miss your chance to experience the best of Nueva Andalucia – book your stay today and make unforgettable memories in paradise.