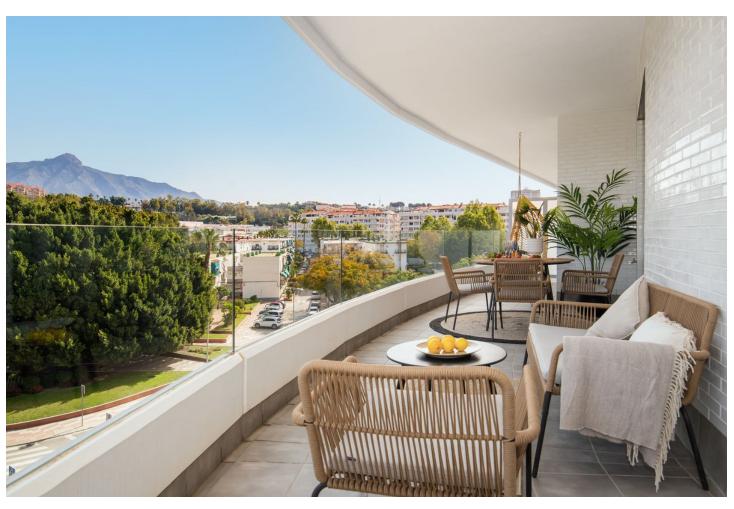

## Long Term Rental - Apartment - La Campana 2.800€ / Month

La Campana Apartment

2

2

90 m2

Introducing Your Perfect Getaway: Brand New Two Bedroom Apartment in the Heart of Nueva Andalucia Welcome to your ultimate holiday retreat – a brand new two-bedroom apartment situated in the vibrant heart of Nueva Andalucia. Located within walking distance of an array of bars, shops, and restaurants in La Campana, San Pedro, and Aloha, this property offers the perfect blend of convenience and excitement. As you step inside, you'll be greeted by a modern and stylish open-plan layout, designed for comfort and relaxation. The apartment boasts two bedrooms, providing ample space for a restful night's sleep. Additionally, a large sofa bed offers sleeping arrangements for two extra guests, accommodating a total of six people comfortably. But the luxury doesn't end there – venture up to the rooftop and discover a pool exclusively for residents, complete with a spacious chill-out area and sunbathing terrace. Whether you're cooling off with a refreshing swim or soaking up the Mediterranean sunshine, this rooftop oasis is the perfect spot to unwind and recharge. Convenient transport links and bus service routes right outside the apartment ensure easy access to nearby attractions and destinations, allowing you to explore everything Nueva Andalucia has to offer with ease. Whether you're seeking a fun-filled family vacation or a relaxing getaway with friends, this brand new apartment provides the ideal base for your holiday adventures. Don't miss your chance to experience the best of Nueva Andalucia – book your stay today and make unforgettable memories in paradise.