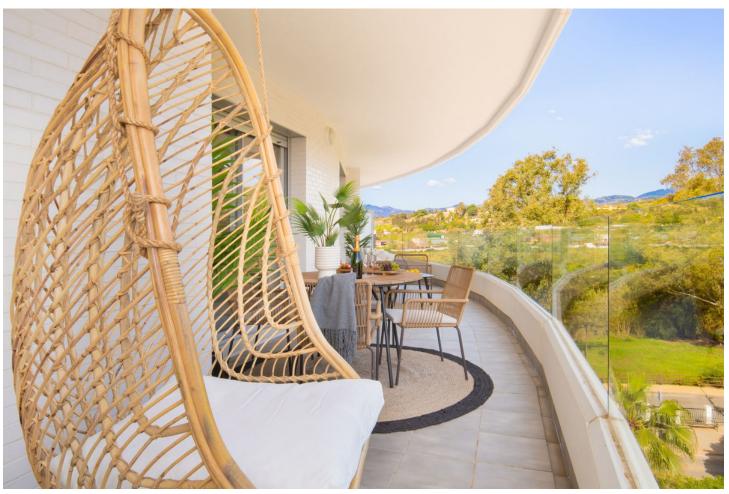

## Long Term Rental - Apartment - La Campana 2.800€ / Month

La Campana Apartment

2

2

90 m2

Introducing Your Perfect Getaway: Brand New Two Bedroom Apartment in the Heart of Nueva Andalucia Welcome to your ultimate holiday retreat – a brand new two-bedroom apartment situated in the vibrant heart of Nueva Andalucia. Located within walking distance of an array of bars, shops, and restaurants in La Campana, San Pedro, and Aloha, this property offers the perfect blend of convenience and excitement. As you step inside, you'll be greeted by a modern and stylish open-plan layout, designed for comfort and relaxation. The apartment boasts two bedrooms, providing ample space for a restful night's sleep. Additionally, a large sofa bed offers sleeping arrangements for two extra guests, accommodating a total of six people comfortably. But the luxury doesn't end there – venture up to the rooftop and discover a pool exclusively for residents, complete with a spacious chill-out area and sunbathing terrace. Whether you're cooling off with a refreshing swim or soaking up the Mediterranean sunshine, this rooftop oasis is the perfect spot to unwind and recharge. Convenient transport links and bus service routes right outside the apartment ensure easy access to nearby attractions and destinations, allowing you to explore everything Nueva Andalucia has to offer with ease. Whether you're seeking a fun-filled family vacation or a relaxing getaway with friends, this brand new apartment provides the ideal base for your holiday adventures. Don't miss your chance to experience the best of Nueva Andalucia – book your stay today and make unforgettable memories in paradise.