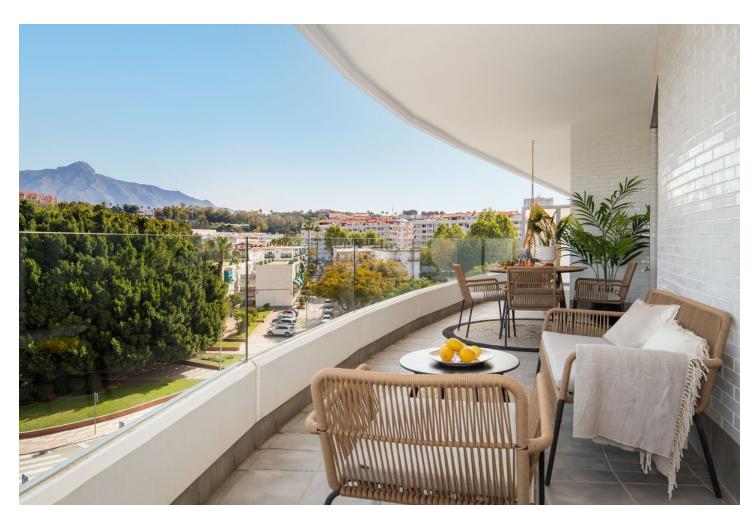

## Long Term Rental - Apartment - La Campana 2.800€ / Month

La Campana Apartment

2

2

90 m2

Introducing Your Perfect Getaway: Brand New Two Bedroom Apartment in the Heart of Nueva Andalucia Welcome to your ultimate holiday retreat – a brand new two-bedroom apartment situated in the vibrant heart of Nueva Andalucia. Located within walking distance of an array of bars, shops, and restaurants in La Campana, San Pedro, and Aloha, this property offers the perfect blend of convenience and excitement. As you step inside, you'll be greeted by a modern and stylish open-plan layout, designed for comfort and relaxation. The apartment boasts two bedrooms, providing ample space for a restful night's sleep. Additionally, a large sofa bed offers sleeping arrangements for two extra guests, accommodating a total of six people comfortably. But the luxury doesn't end there – venture up to the rooftop and discover a pool exclusively for residents, complete with a spacious chill-out area and sunbathing terrace. Whether you're cooling off with a refreshing swim or soaking up the Mediterranean sunshine, this rooftop oasis is the perfect spot to unwind and recharge. Convenient transport links and bus service routes right outside the apartment ensure easy access to nearby attractions and destinations, allowing you to explore everything Nueva Andalucia has to offer with ease. Whether you're seeking a fun-filled family vacation or a relaxing getaway with friends, this brand new apartment provides the ideal base for your holiday adventures. Don't miss your chance to experience the best of Nueva Andalucia – book your stay today and make unforgettable memories in paradise.