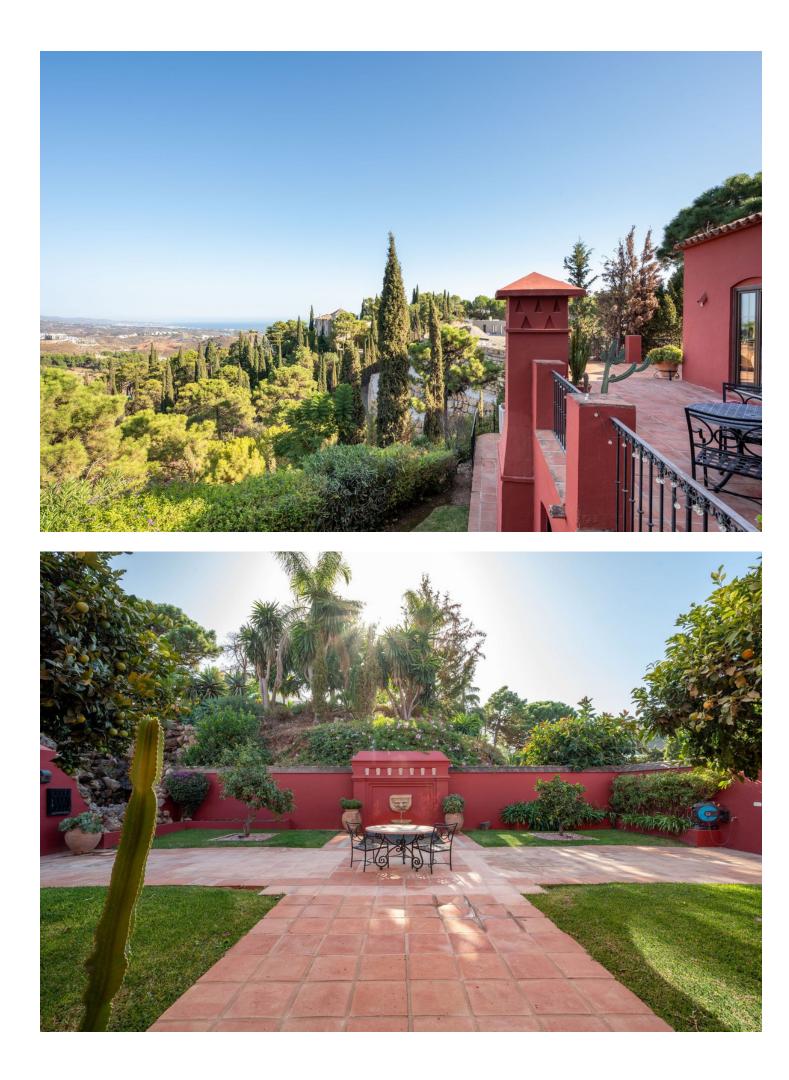

## Long Term Rental - House - El Madroñal 16.000€ / Month

Located in the prestigious El Madroñal Urbanisation in Benahavis, this exclusive property is a private oasis surrounded by nature. Located in a gated community with 24/7 security, this residence bring peace, sophistication and security. This hilltop home offers year-round comfort and very spacious living areas in an authentic setting. Over its history, this stunning home has been beautifully crafted to maintain a traditional feel with a more recent modern touch, with 6 King-size ensuite bedrooms plus 1 bedroom with 2 single beds, swimming pool, outdoor pergola, stunning gardens with fountains and waterfalls, and over 950m2 of living space. This remarkable villa, set upon a plot of 6941m2, offers vistas of El Madroñal and the sea—a panoramic splendor exclusive to this estate. Despite its timeless charm, the villa is ready for a renaissance. It awaits a discerning new owner to rejuvenate its grand spaces, with a transformative vision that could realize a modern-day palace upon investment and refinement. Outside, the property boasts expansive and private terraces, ideal for taking in the panoramic views. The large, private garden provides a serene oasis, while the inviting swimming pool is perfect for relaxation. An outdoor lounge area completes the outdoor living experience. You're just a 5-minute drive away from shops, 10 minutes from schools, and 10 minutes from the beach. Additionally, hiking enthusiasts will appreciate the convenience of being just 1 minute away from scenic hiking trails.