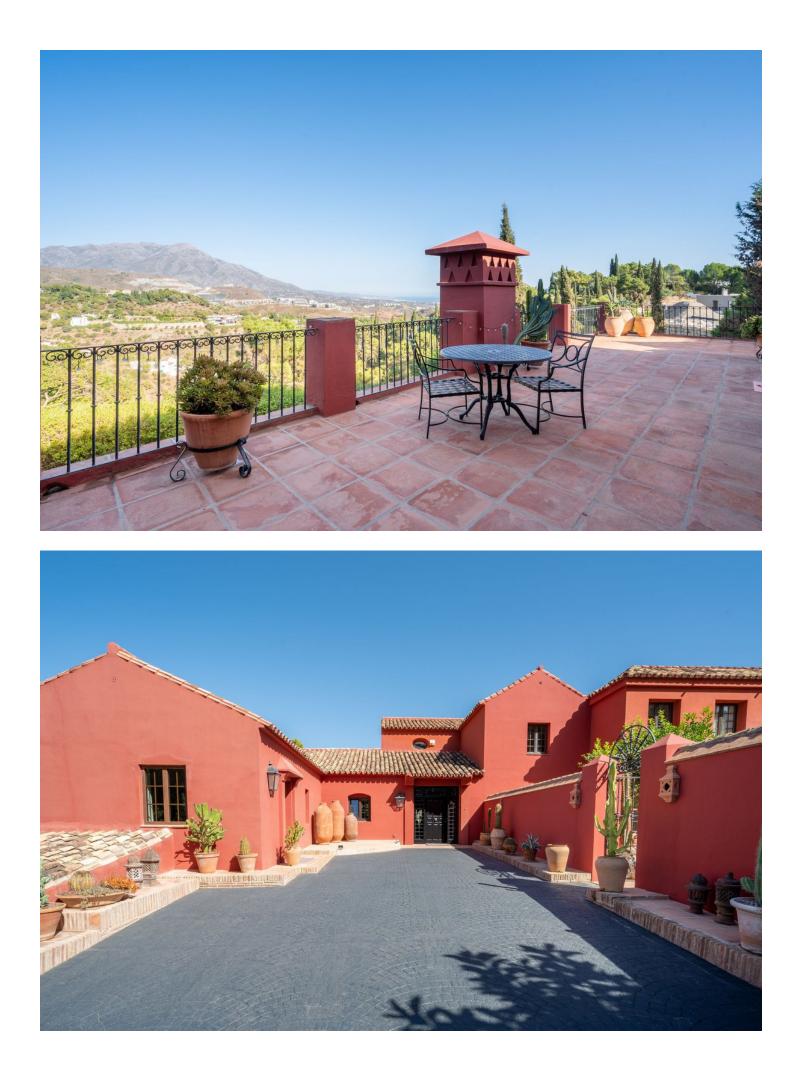

## Long Term Rental - House - El Madroñal 16.000€ / Month

Located in the prestigious El Madroñal Urbanisation in Benahavis, this exclusive property is a private oasis surrounded by nature. Located in a gated community with 24/7 security, this residence bring peace, sophistication and security. This hilltop home offers year-round comfort and very spacious living areas in an authentic setting. Over its history, this stunning home has been beautifully crafted to maintain a traditional feel with a more recent modern touch, with 6 King-size ensuite bedrooms plus 1 bedroom with 2 single beds, swimming pool, outdoor pergola, stunning gardens with fountains and waterfalls, and over 950m2 of living space. This remarkable villa, set upon a plot of 6941m2, offers vistas of El Madroñal and the sea—a panoramic splendor exclusive to this estate. Despite its timeless charm, the villa is ready for a renaissance. It awaits a discerning new owner to rejuvenate its grand spaces, with a transformative vision that could realize a modern-day palace upon investment and refinement. Outside, the property boasts expansive and private terraces, ideal for taking in the panoramic views. The large, private garden provides a serene oasis, while the inviting swimming pool is perfect for relaxation. An outdoor lounge area completes the outdoor living experience. You're just a 5-minute drive away from shops, 10 minutes from schools, and 10 minutes from the beach. Additionally, hiking enthusiasts will appreciate the convenience of being just 1 minute away from scenic hiking trails.