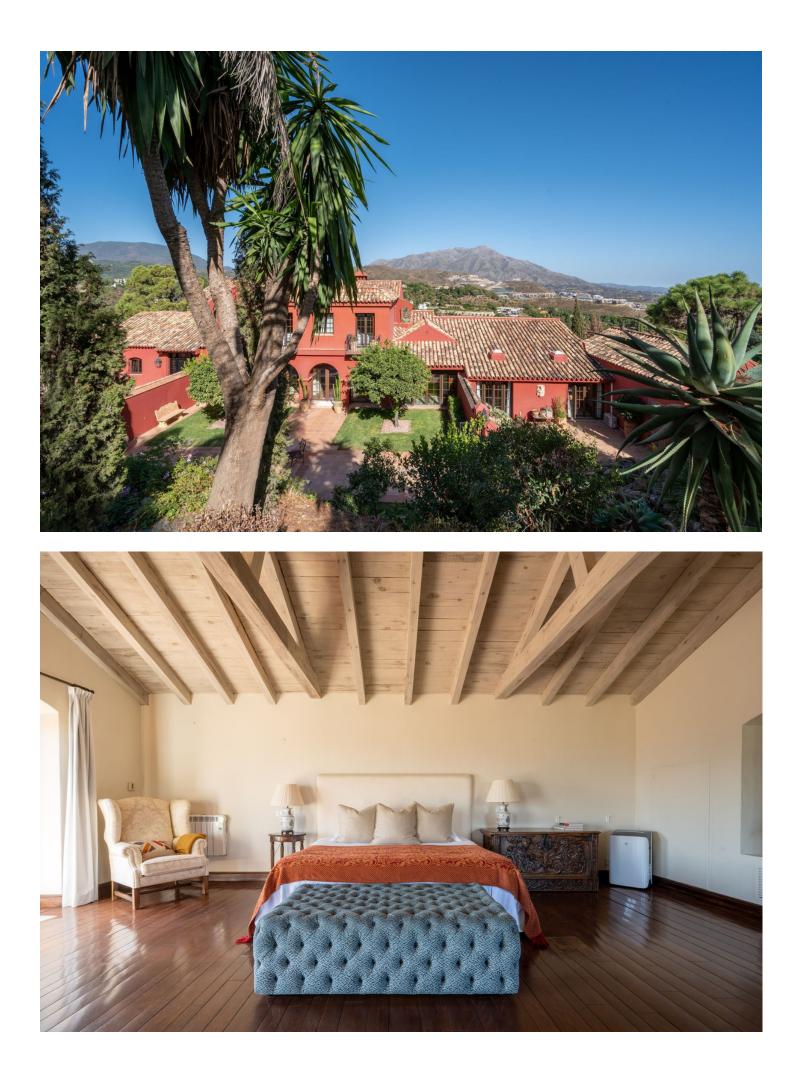

## Long Term Rental - House - El Madroñal 16.000€ / Month

Located in the prestigious El Madroñal Urbanisation in Benahavis, this exclusive property is a private oasis surrounded by nature. Located in a gated community with 24/7 security, this residence bring peace, sophistication and security. This hilltop home offers year-round comfort and very spacious living areas in an authentic setting. Over its history, this stunning home has been beautifully crafted to maintain a traditional feel with a more recent modern touch, with 6 King-size ensuite bedrooms plus 1 bedroom with 2 single beds, swimming pool, outdoor pergola, stunning gardens with fountains and waterfalls, and over 950m2 of living space. This remarkable villa, set upon a plot of 6941m2, offers vistas of El Madroñal and the sea—a panoramic splendor exclusive to this estate. Despite its timeless charm, the villa is ready for a renaissance. It awaits a discerning new owner to rejuvenate its grand spaces, with a transformative vision that could realize a modern-day palace upon investment and refinement. Outside, the property boasts expansive and private terraces, ideal for taking in the panoramic views. The large, private garden provides a serene oasis, while the inviting swimming pool is perfect for relaxation. An outdoor lounge area completes the outdoor living experience. You're just a 5-minute drive away from shops, 10 minutes from schools, and 10 minutes from the beach. Additionally, hiking enthusiasts will appreciate the convenience of being just 1 minute away from scenic hiking trails.