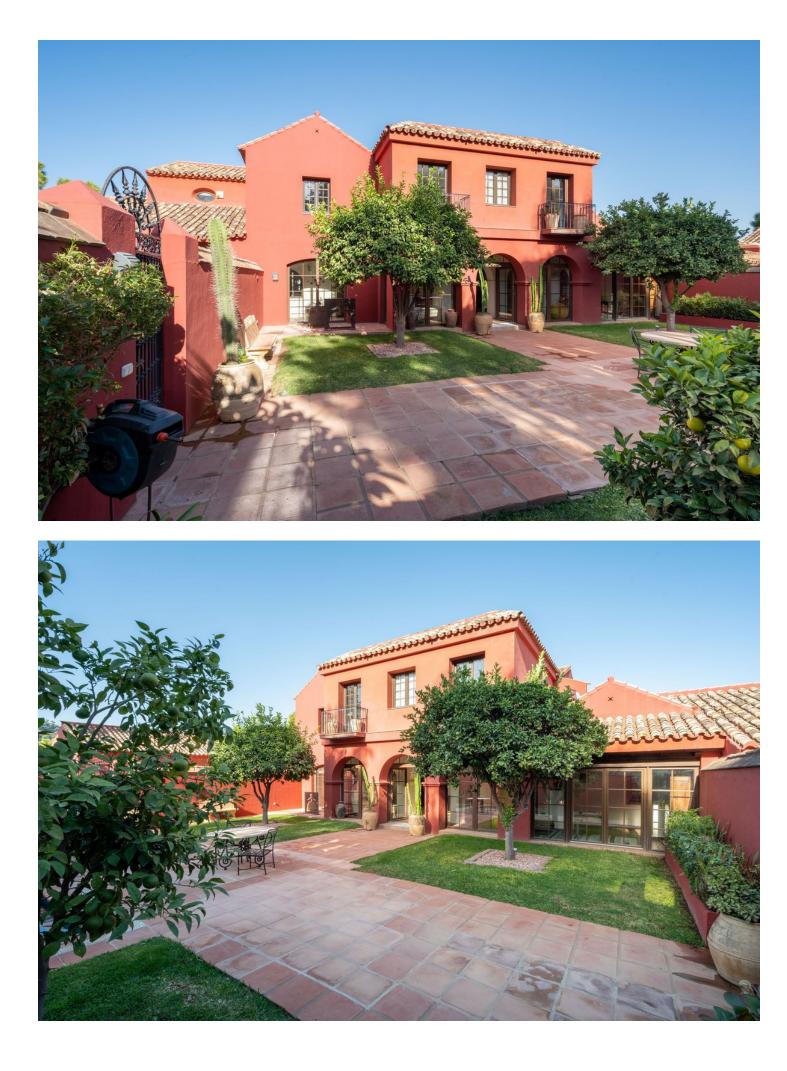

## Long Term Rental - House - El Madroñal 16.000€ / Month

Located in the prestigious El Madroñal Urbanisation in Benahavis, this exclusive property is a private oasis surrounded by nature. Located in a gated community with 24/7 security, this residence bring peace, sophistication and security. This hilltop home offers year-round comfort and very spacious living areas in an authentic setting. Over its history, this stunning home has been beautifully crafted to maintain a traditional feel with a more recent modern touch, with 6 King-size ensuite bedrooms plus 1 bedroom with 2 single beds, swimming pool, outdoor pergola, stunning gardens with fountains and waterfalls, and over 950m2 of living space. This remarkable villa, set upon a plot of 6941m2, offers vistas of El Madroñal and the sea—a panoramic splendor exclusive to this estate. Despite its timeless charm, the villa is ready for a renaissance. It awaits a discerning new owner to rejuvenate its grand spaces, with a transformative vision that could realize a modern-day palace upon investment and refinement. Outside, the property boasts expansive and private terraces, ideal for taking in the panoramic views. The large, private garden provides a serene oasis, while the inviting swimming pool is perfect for relaxation. An outdoor lounge area completes the outdoor living experience. You're just a 5-minute drive away from shops, 10 minutes from schools, and 10 minutes from the beach. Additionally, hiking enthusiasts will appreciate the convenience of being just 1 minute away from scenic hiking trails.