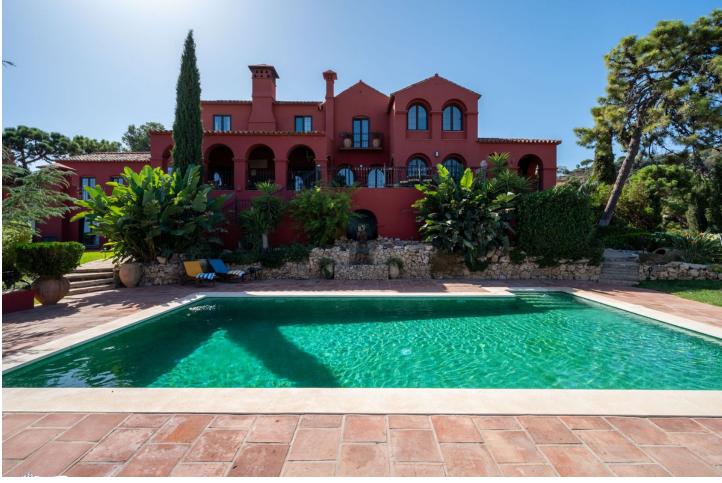

## Long Term Rental - House - El Madroñal 16.000€ / Month

Located in the prestigious El Madroñal Urbanisation in Benahavis, this exclusive property is a private oasis surrounded by nature. Located in a gated community with 24/7 security, this residence bring peace, sophistication and security. This hilltop home offers year-round comfort and very spacious living areas in an authentic setting. Over its history, this stunning home has been beautifully crafted to maintain a traditional feel with a more recent modern touch, with 6 King-size ensuite bedrooms plus 1 bedroom with 2 single beds, swimming pool, outdoor pergola, stunning gardens with fountains and waterfalls, and over 950m2 of living space. This remarkable villa, set upon a plot of 6941m2, offers vistas of El Madroñal and the sea—a panoramic splendor exclusive to this estate. Despite its timeless charm, the villa is ready for a renaissance. It awaits a discerning new owner to rejuvenate its grand spaces, with a transformative vision that could realize a modern-day palace upon investment and refinement. Outside, the property boasts expansive and private terraces, ideal for taking in the panoramic views. The large, private garden provides a serene oasis, while the inviting swimming pool is perfect for relaxation. An outdoor lounge area completes the outdoor living experience. You're just a 5-minute drive away from shops, 10 minutes from schools, and 10 minutes from the beach. Additionally, hiking enthusiasts will appreciate the convenience of being just 1 minute away from scenic hiking trails.