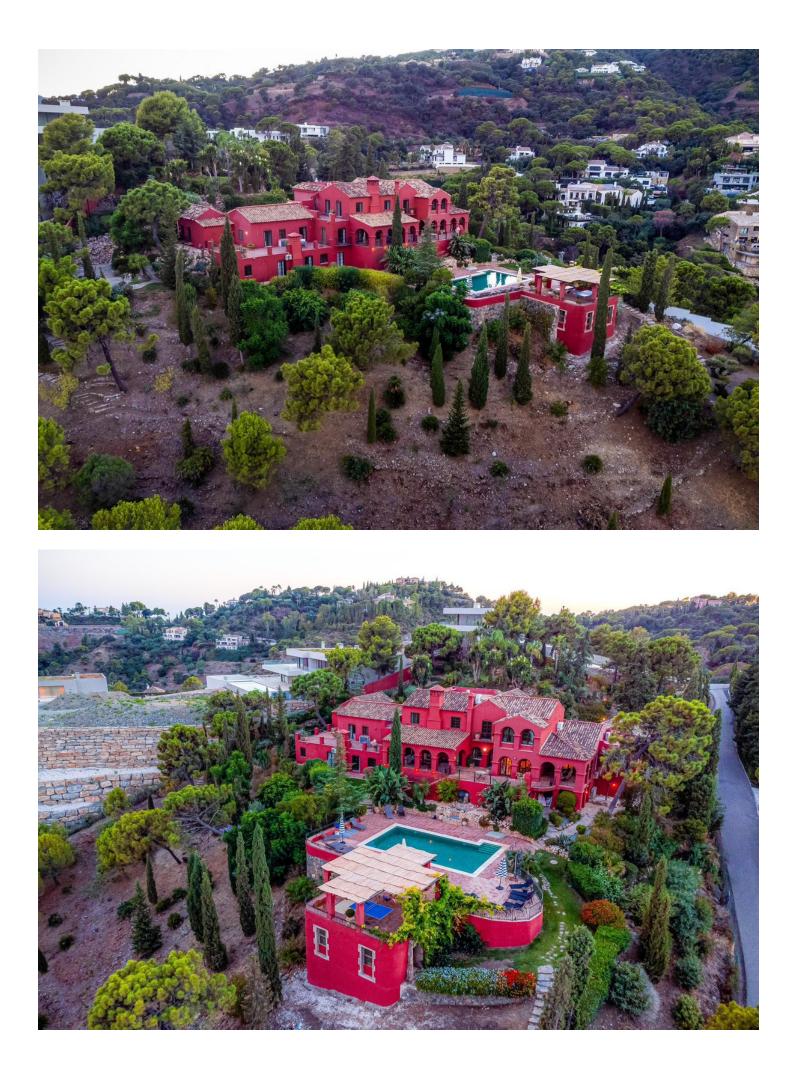

## Long Term Rental - House - El Madroñal 16.000€ / Month

Located in the prestigious El Madroñal Urbanisation in Benahavis, this exclusive property is a private oasis surrounded by nature. Located in a gated community with 24/7 security, this residence bring peace, sophistication and security. This hilltop home offers year-round comfort and very spacious living areas in an authentic setting. Over its history, this stunning home has been beautifully crafted to maintain a traditional feel with a more recent modern touch, with 6 King-size ensuite bedrooms plus 1 bedroom with 2 single beds, swimming pool, outdoor pergola, stunning gardens with fountains and waterfalls, and over 950m2 of living space. This remarkable villa, set upon a plot of 6941m2, offers vistas of El Madroñal and the sea—a panoramic splendor exclusive to this estate. Despite its timeless charm, the villa is ready for a renaissance. It awaits a discerning new owner to rejuvenate its grand spaces, with a transformative vision that could realize a modern-day palace upon investment and refinement. Outside, the property boasts expansive and private terraces, ideal for taking in the panoramic views. The large, private garden provides a serene oasis, while the inviting swimming pool is perfect for relaxation. An outdoor lounge area completes the outdoor living experience. You're just a 5-minute drive away from shops, 10 minutes from schools, and 10 minutes from the beach. Additionally, hiking enthusiasts will appreciate the convenience of being just 1 minute away from scenic hiking trails.