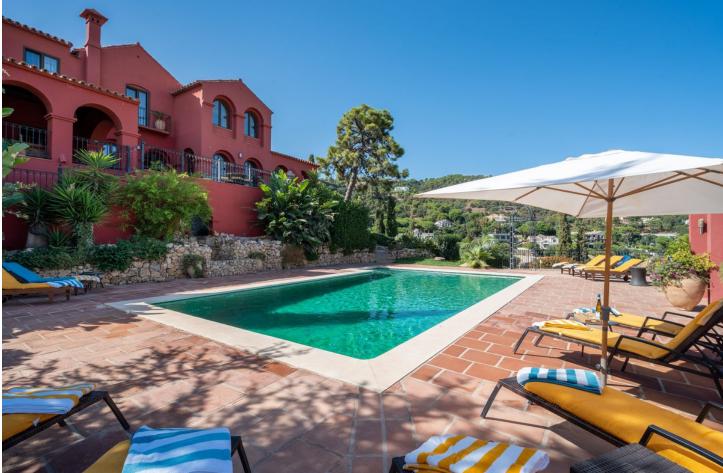

## Long Term Rental - House - El Madroñal 16.000€ / Month

Located in the prestigious El Madroñal Urbanisation in Benahavis, this exclusive property is a private oasis surrounded by nature. Located in a gated community with 24/7 security, this residence bring peace, sophistication and security. This hilltop home offers year-round comfort and very spacious living areas in an authentic setting. Over its history, this stunning home has been beautifully crafted to maintain a traditional feel with a more recent modern touch, with 6 King-size ensuite bedrooms plus 1 bedroom with 2 single beds, swimming pool, outdoor pergola, stunning gardens with fountains and waterfalls, and over 950m2 of living space. This remarkable villa, set upon a plot of 6941m2, offers vistas of El Madroñal and the sea—a panoramic splendor exclusive to this estate. Despite its timeless charm, the villa is ready for a renaissance. It awaits a discerning new owner to rejuvenate its grand spaces, with a transformative vision that could realize a modern-day palace upon investment and refinement. Outside, the property boasts expansive and private terraces, ideal for taking in the panoramic views. The large, private garden provides a serene oasis, while the inviting swimming pool is perfect for relaxation. An outdoor lounge area completes the outdoor living experience. You're just a 5-minute drive away from shops, 10 minutes from schools, and 10 minutes from the beach. Additionally, hiking enthusiasts will appreciate the convenience of being just 1 minute away from scenic hiking trails.