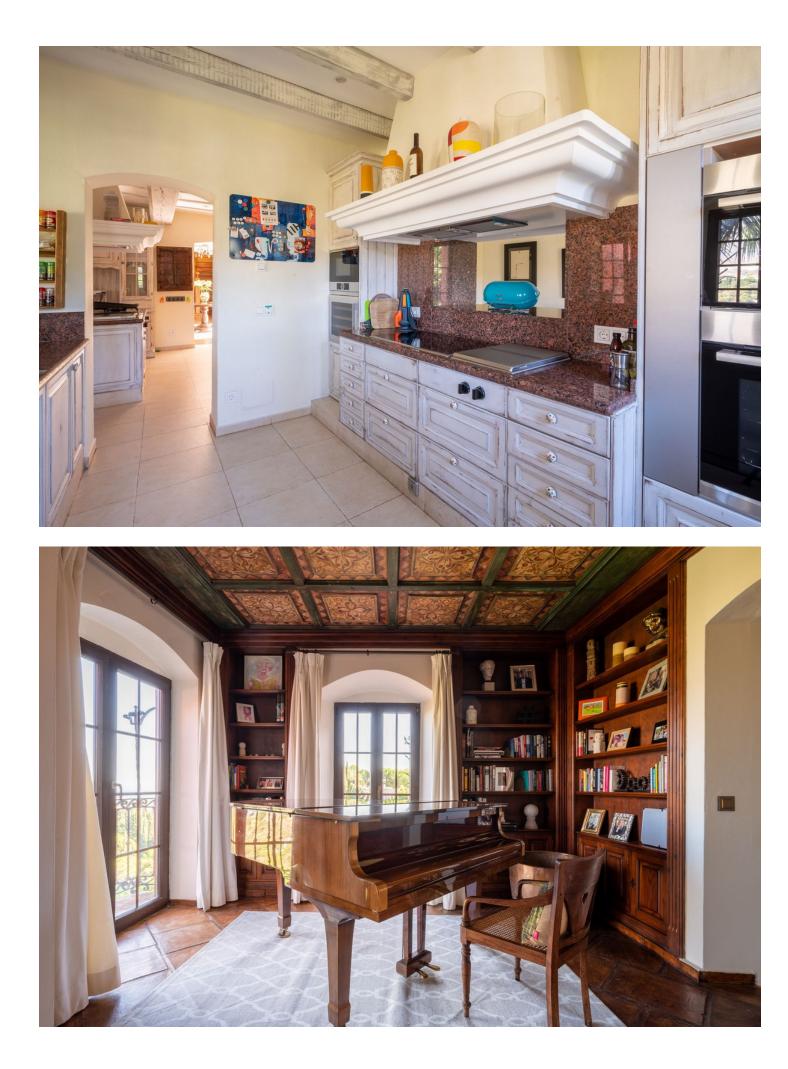

## Long Term Rental - House - El Madroñal 16.000€ / Month

Located in the prestigious El Madroñal Urbanisation in Benahavis, this exclusive property is a private oasis surrounded by nature. Located in a gated community with 24/7 security, this residence bring peace, sophistication and security. This hilltop home offers year-round comfort and very spacious living areas in an authentic setting. Over its history, this stunning home has been beautifully crafted to maintain a traditional feel with a more recent modern touch, with 6 King-size ensuite bedrooms plus 1 bedroom with 2 single beds, swimming pool, outdoor pergola, stunning gardens with fountains and waterfalls, and over 950m2 of living space. This remarkable villa, set upon a plot of 6941m2, offers vistas of El Madroñal and the sea—a panoramic splendor exclusive to this estate. Despite its timeless charm, the villa is ready for a renaissance. It awaits a discerning new owner to rejuvenate its grand spaces, with a transformative vision that could realize a modern-day palace upon investment and refinement. Outside, the property boasts expansive and private terraces, ideal for taking in the panoramic views. The large, private garden provides a serene oasis, while the inviting swimming pool is perfect for relaxation. An outdoor lounge area completes the outdoor living experience. You're just a 5-minute drive away from shops, 10 minutes from schools, and 10 minutes from the beach. Additionally, hiking enthusiasts will appreciate the convenience of being just 1 minute away from scenic hiking trails.

Climate Control

Central Heating
Fireplace

Kitchen V Fully Fitted