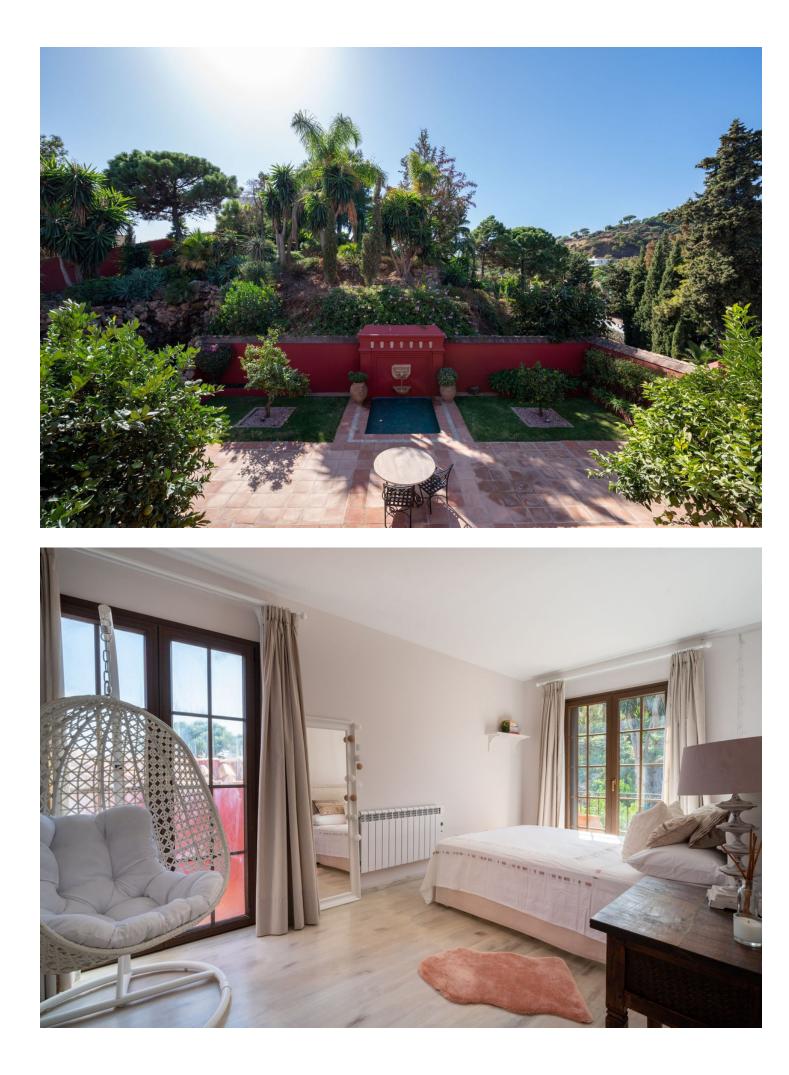

## Long Term Rental - House - El Madroñal 16.000€ / Month

Located in the prestigious El Madroñal Urbanisation in Benahavis, this exclusive property is a private oasis surrounded by nature. Located in a gated community with 24/7 security, this residence bring peace, sophistication and security. This hilltop home offers year-round comfort and very spacious living areas in an authentic setting. Over its history, this stunning home has been beautifully crafted to maintain a traditional feel with a more recent modern touch, with 6 King-size ensuite bedrooms plus 1 bedroom with 2 single beds, swimming pool, outdoor pergola, stunning gardens with fountains and waterfalls, and over 950m2 of living space. This remarkable villa, set upon a plot of 6941m2, offers vistas of El Madroñal and the sea—a panoramic splendor exclusive to this estate. Despite its timeless charm, the villa is ready for a renaissance. It awaits a discerning new owner to rejuvenate its grand spaces, with a transformative vision that could realize a modern-day palace upon investment and refinement. Outside, the property boasts expansive and private terraces, ideal for taking in the panoramic views. The large, private garden provides a serene oasis, while the inviting swimming pool is perfect for relaxation. An outdoor lounge area completes the outdoor living experience. You're just a 5-minute drive away from shops, 10 minutes from schools, and 10 minutes from the beach. Additionally, hiking enthusiasts will appreciate the convenience of being just 1 minute away from scenic hiking trails.