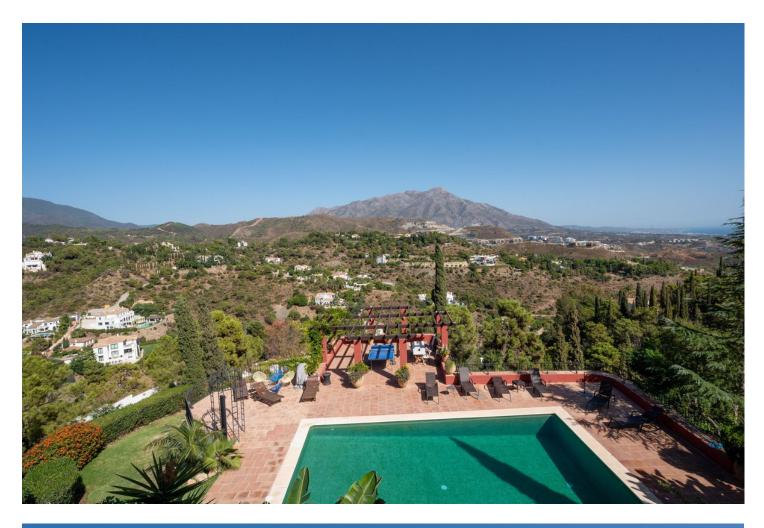

## Long Term Rental - House - El Madroñal 16.000€ / Month

Located in the prestigious El Madroñal Urbanisation in Benahavis, this exclusive property is a private oasis surrounded by nature. Located in a gated community with 24/7 security, this residence bring peace, sophistication and security. This hilltop home offers year-round comfort and very spacious living areas in an authentic setting. Over its history, this stunning home has been beautifully crafted to maintain a traditional feel with a more recent modern touch, with 6 King-size ensuite bedrooms plus 1 bedroom with 2 single beds, swimming pool, outdoor pergola, stunning gardens with fountains and waterfalls, and over 950m2 of living space. This remarkable villa, set upon a plot of 6941m2, offers vistas of El Madroñal and the sea—a panoramic splendor exclusive to this estate. Despite its timeless charm, the villa is ready for a renaissance. It awaits a discerning new owner to rejuvenate its grand spaces, with a transformative vision that could realize a modern-day palace upon investment and refinement. Outside, the property boasts expansive and private terraces, ideal for taking in the panoramic views. The large, private garden provides a serene oasis, while the inviting swimming pool is perfect for relaxation. An outdoor lounge area completes the outdoor living experience. You're just a 5-minute drive away from shops, 10 minutes from schools, and 10 minutes from the beach. Additionally, hiking enthusiasts will appreciate the convenience of being just 1 minute away from scenic hiking trails.

## Category

- Holiday Homes Luxury Resale
- Orientation North South South West Views Sea Mountain Country Panoramic Garden Forest Garden

Private

Condition

Features Covered Terrace Private Terrace Satellite TV WiFi Barbeque

Security Gated Complex Entry Phone Alarm System 24 Hour Security Safe Pool Private

Furniture Fully Furnished

Parking Garage