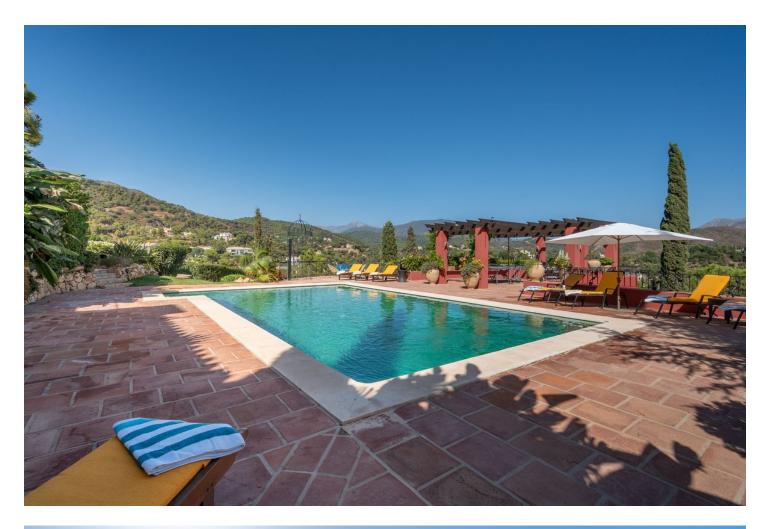

## Long Term Rental - House - El Madroñal 16.000€ / Month

Located in the prestigious El Madroñal Urbanisation in Benahavis, this exclusive property is a private oasis surrounded by nature. Located in a gated community with 24/7 security, this residence bring peace, sophistication and security. This hilltop home offers year-round comfort and very spacious living areas in an authentic setting. Over its history, this stunning home has been beautifully crafted to maintain a traditional feel with a more recent modern touch, with 6 King-size ensuite bedrooms plus 1 bedroom with 2 single beds, swimming pool, outdoor pergola, stunning gardens with fountains and waterfalls, and over 950m2 of living space. This remarkable villa, set upon a plot of 6941m2, offers vistas of El Madroñal and the sea—a panoramic splendor exclusive to this estate. Despite its timeless charm, the villa is ready for a renaissance. It awaits a discerning new owner to rejuvenate its grand spaces, with a transformative vision that could realize a modern-day palace upon investment and refinement. Outside, the property boasts expansive and private terraces, ideal for taking in the panoramic views. The large, private garden provides a serene oasis, while the inviting swimming pool is perfect for relaxation. An outdoor lounge area completes the outdoor living experience. You're just a 5-minute drive away from shops, 10 minutes from schools, and 10 minutes from the beach. Additionally, hiking enthusiasts will appreciate the convenience of being just 1 minute away from scenic hiking trails.