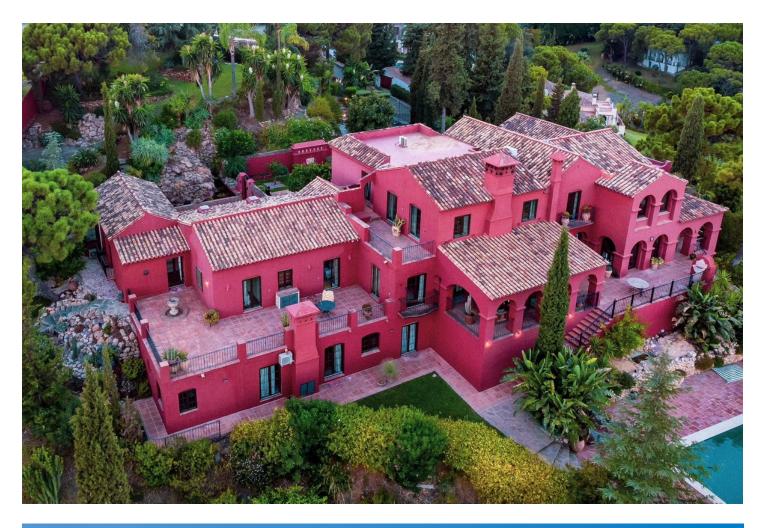

## Long Term Rental - House - El Madroñal 16.000€ / Month

Located in the prestigious El Madroñal Urbanisation in Benahavis, this exclusive property is a private oasis surrounded by nature. Located in a gated community with 24/7 security, this residence bring peace, sophistication and security. This hilltop home offers year-round comfort and very spacious living areas in an authentic setting. Over its history, this stunning home has been beautifully crafted to maintain a traditional feel with a more recent modern touch, with 6 King-size ensuite bedrooms plus 1 bedroom with 2 single beds, swimming pool, outdoor pergola, stunning gardens with fountains and waterfalls, and over 950m2 of living space. This remarkable villa, set upon a plot of 6941m2, offers vistas of El Madroñal and the sea—a panoramic splendor exclusive to this estate. Despite its timeless charm, the villa is ready for a renaissance. It awaits a discerning new owner to rejuvenate its grand spaces, with a transformative vision that could realize a modern-day palace upon investment and refinement. Outside, the property boasts expansive and private terraces, ideal for taking in the panoramic views. The large, private garden provides a serene oasis, while the inviting swimming pool is perfect for relaxation. An outdoor lounge area completes the outdoor living experience. You're just a 5-minute drive away from shops, 10 minutes from schools, and 10 minutes from the beach. Additionally, hiking enthusiasts will appreciate the convenience of being just 1 minute away from scenic hiking trails.