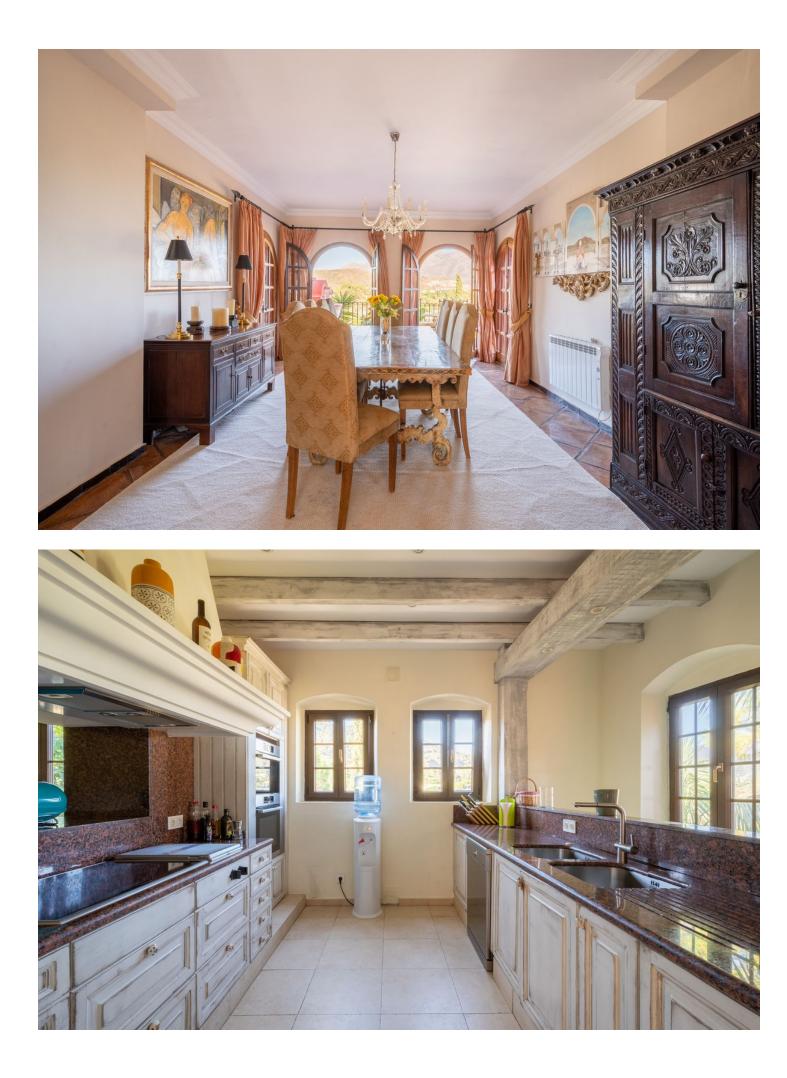

## Long Term Rental - House - El Madroñal 16.000€ / Month

Located in the prestigious El Madroñal Urbanisation in Benahavis, this exclusive property is a private oasis surrounded by nature. Located in a gated community with 24/7 security, this residence bring peace, sophistication and security. This hilltop home offers year-round comfort and very spacious living areas in an authentic setting. Over its history, this stunning home has been beautifully crafted to maintain a traditional feel with a more recent modern touch, with 6 King-size ensuite bedrooms plus 1 bedroom with 2 single beds, swimming pool, outdoor pergola, stunning gardens with fountains and waterfalls, and over 950m2 of living space. This remarkable villa, set upon a plot of 6941m2, offers vistas of El Madroñal and the sea—a panoramic splendor exclusive to this estate. Despite its timeless charm, the villa is ready for a renaissance. It awaits a discerning new owner to rejuvenate its grand spaces, with a transformative vision that could realize a modern-day palace upon investment and refinement. Outside, the property boasts expansive and private terraces, ideal for taking in the panoramic views. The large, private garden provides a serene oasis, while the inviting swimming pool is perfect for relaxation. An outdoor lounge area completes the outdoor living experience. You're just a 5-minute drive away from shops, 10 minutes from schools, and 10 minutes from the beach. Additionally, hiking enthusiasts will appreciate the convenience of being just 1 minute away from scenic hiking trails.

Climate Control

Central Heating
Fireplace

Kitchen V Fully Fitted