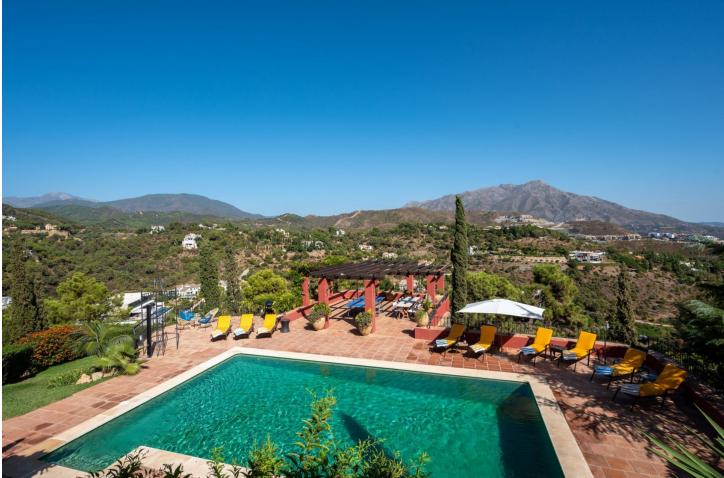

## Long Term Rental - House - El Madroñal 16.000€ / Month

Located in the prestigious El Madroñal Urbanisation in Benahavis, this exclusive property is a private oasis surrounded by nature. Located in a gated community with 24/7 security, this residence bring peace, sophistication and security. This hilltop home offers year-round comfort and very spacious living areas in an authentic setting. Over its history, this stunning home has been beautifully crafted to maintain a traditional feel with a more recent modern touch, with 6 King-size ensuite bedrooms plus 1 bedroom with 2 single beds, swimming pool, outdoor pergola, stunning gardens with fountains and waterfalls, and over 950m2 of living space. This remarkable villa, set upon a plot of 6941m2, offers vistas of El Madroñal and the sea—a panoramic splendor exclusive to this estate. Despite its timeless charm, the villa is ready for a renaissance. It awaits a discerning new owner to rejuvenate its grand spaces, with a transformative vision that could realize a modern-day palace upon investment and refinement. Outside, the property boasts expansive and private terraces, ideal for taking in the panoramic views. The large, private garden provides a serene oasis, while the inviting swimming pool is perfect for relaxation. An outdoor lounge area completes the outdoor living experience. You're just a 5-minute drive away from shops, 10 minutes from schools, and 10 minutes from the beach. Additionally, hiking enthusiasts will appreciate the convenience of being just 1 minute away from scenic hiking trails.