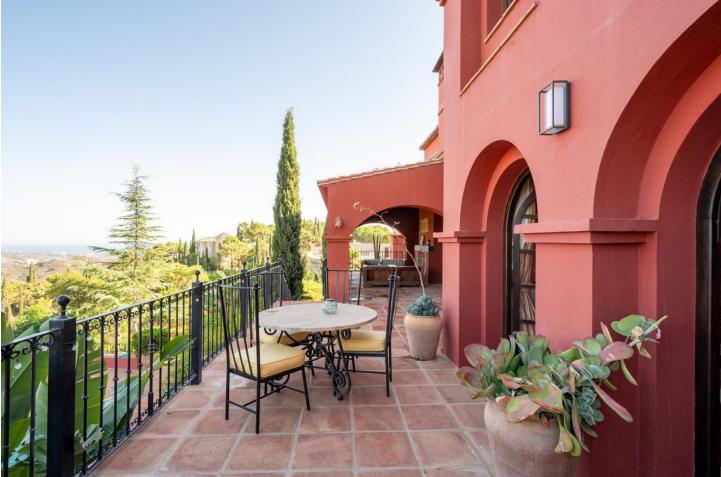

## Long Term Rental - House - El Madroñal 16.000€ / Month

Located in the prestigious El Madroñal Urbanisation in Benahavis, this exclusive property is a private oasis surrounded by nature. Located in a gated community with 24/7 security, this residence bring peace, sophistication and security. This hilltop home offers year-round comfort and very spacious living areas in an authentic setting. Over its history, this stunning home has been beautifully crafted to maintain a traditional feel with a more recent modern touch, with 6 King-size ensuite bedrooms plus 1 bedroom with 2 single beds, swimming pool, outdoor pergola, stunning gardens with fountains and waterfalls, and over 950m2 of living space. This remarkable villa, set upon a plot of 6941m2, offers vistas of El Madroñal and the sea—a panoramic splendor exclusive to this estate. Despite its timeless charm, the villa is ready for a renaissance. It awaits a discerning new owner to rejuvenate its grand spaces, with a transformative vision that could realize a modern-day palace upon investment and refinement. Outside, the property boasts expansive and private terraces, ideal for taking in the panoramic views. The large, private garden provides a serene oasis, while the inviting swimming pool is perfect for relaxation. An outdoor lounge area completes the outdoor living experience. You're just a 5-minute drive away from shops, 10 minutes from schools, and 10 minutes from the beach. Additionally, hiking enthusiasts will appreciate the convenience of being just 1 minute away from scenic hiking trails.