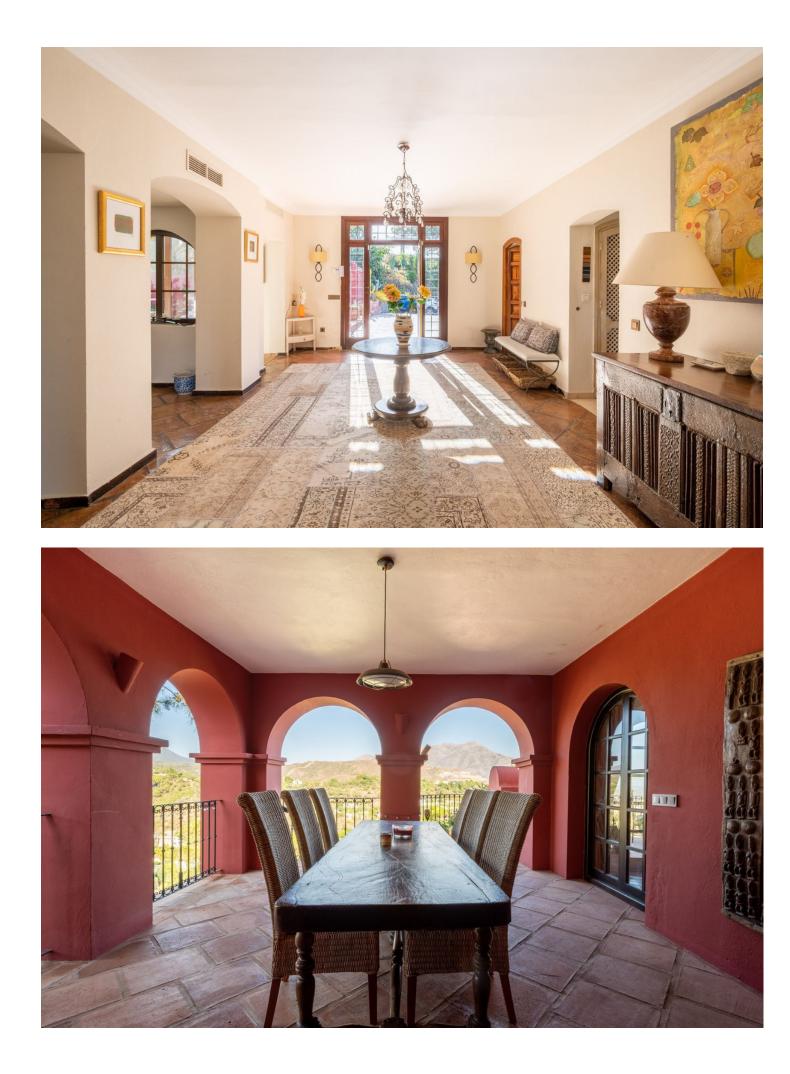

## Long Term Rental - House - El Madroñal 16.000€ / Month

Located in the prestigious El Madroñal Urbanisation in Benahavis, this exclusive property is a private oasis surrounded by nature. Located in a gated community with 24/7 security, this residence bring peace, sophistication and security. This hilltop home offers year-round comfort and very spacious living areas in an authentic setting. Over its history, this stunning home has been beautifully crafted to maintain a traditional feel with a more recent modern touch, with 6 King-size ensuite bedrooms plus 1 bedroom with 2 single beds, swimming pool, outdoor pergola, stunning gardens with fountains and waterfalls, and over 950m2 of living space. This remarkable villa, set upon a plot of 6941m2, offers vistas of El Madroñal and the sea—a panoramic splendor exclusive to this estate. Despite its timeless charm, the villa is ready for a renaissance. It awaits a discerning new owner to rejuvenate its grand spaces, with a transformative vision that could realize a modern-day palace upon investment and refinement. Outside, the property boasts expansive and private terraces, ideal for taking in the panoramic views. The large, private garden provides a serene oasis, while the inviting swimming pool is perfect for relaxation. An outdoor lounge area completes the outdoor living experience. You're just a 5-minute drive away from shops, 10 minutes from schools, and 10 minutes from the beach. Additionally, hiking enthusiasts will appreciate the convenience of being just 1 minute away from scenic hiking trails.

## Category

- Holiday Homes Luxury Resale
- Orientation North South South West Views Sea Mountain Country Panoramic Garden Forest Garden

Private

Condition

Features Covered Terrace Private Terrace Satellite TV WiFi Barbeque