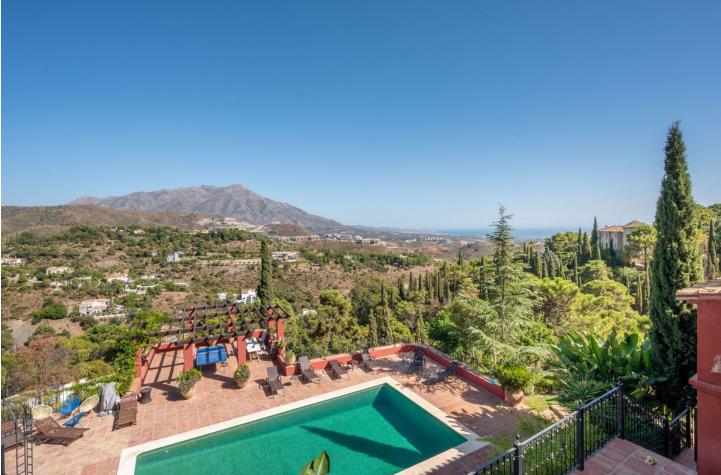

## Long Term Rental - House - El Madroñal 16.000€ / Month

Located in the prestigious El Madroñal Urbanisation in Benahavis, this exclusive property is a private oasis surrounded by nature. Located in a gated community with 24/7 security, this residence bring peace, sophistication and security. This hilltop home offers year-round comfort and very spacious living areas in an authentic setting. Over its history, this stunning home has been beautifully crafted to maintain a traditional feel with a more recent modern touch, with 6 King-size ensuite bedrooms plus 1 bedroom with 2 single beds, swimming pool, outdoor pergola, stunning gardens with fountains and waterfalls, and over 950m2 of living space. This remarkable villa, set upon a plot of 6941m2, offers vistas of El Madroñal and the sea—a panoramic splendor exclusive to this estate. Despite its timeless charm, the villa is ready for a renaissance. It awaits a discerning new owner to rejuvenate its grand spaces, with a transformative vision that could realize a modern-day palace upon investment and refinement. Outside, the property boasts expansive and private terraces, ideal for taking in the panoramic views. The large, private garden provides a serene oasis, while the inviting swimming pool is perfect for relaxation. An outdoor lounge area completes the outdoor living experience. You're just a 5-minute drive away from shops, 10 minutes from schools, and 10 minutes from the beach. Additionally, hiking enthusiasts will appreciate the convenience of being just 1 minute away from scenic hiking trails.

## Category

- Holiday Homes Luxury Resale
- Orientation North South South West Views Sea Mountain Country Panoramic Garden Forest Garden

Private

Condition

Features Covered Terrace Private Terrace Satellite TV WiFi Barbeque

Security Gated Complex Entry Phone Alarm System 24 Hour Security Safe Pool Private

Furniture Fully Furnished

Parking Garage