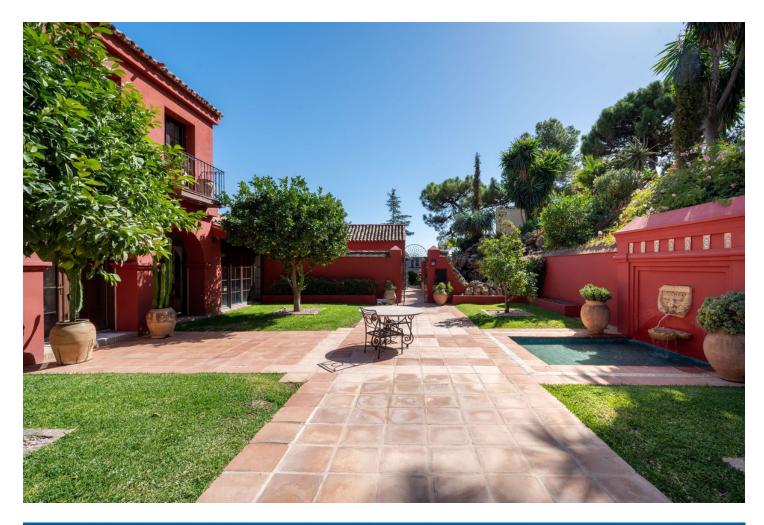

## Long Term Rental - House - El Madroñal 16.000€ / Month

Located in the prestigious El Madroñal Urbanisation in Benahavis, this exclusive property is a private oasis surrounded by nature. Located in a gated community with 24/7 security, this residence bring peace, sophistication and security. This hilltop home offers year-round comfort and very spacious living areas in an authentic setting. Over its history, this stunning home has been beautifully crafted to maintain a traditional feel with a more recent modern touch, with 6 King-size ensuite bedrooms plus 1 bedroom with 2 single beds, swimming pool, outdoor pergola, stunning gardens with fountains and waterfalls, and over 950m2 of living space. This remarkable villa, set upon a plot of 6941m2, offers vistas of El Madroñal and the sea—a panoramic splendor exclusive to this estate. Despite its timeless charm, the villa is ready for a renaissance. It awaits a discerning new owner to rejuvenate its grand spaces, with a transformative vision that could realize a modern-day palace upon investment and refinement. Outside, the property boasts expansive and private terraces, ideal for taking in the panoramic views. The large, private garden provides a serene oasis, while the inviting swimming pool is perfect for relaxation. An outdoor lounge area completes the outdoor living experience. You're just a 5-minute drive away from shops, 10 minutes from schools, and 10 minutes from the beach. Additionally, hiking enthusiasts will appreciate the convenience of being just 1 minute away from scenic hiking trails.