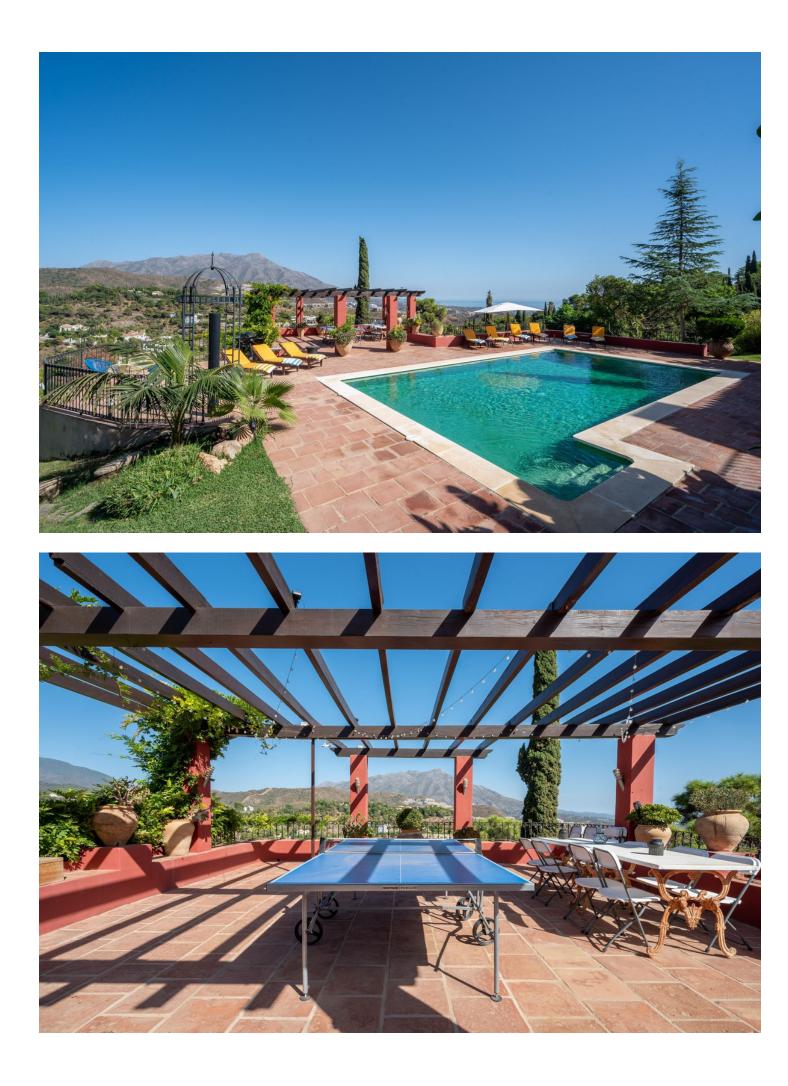

## Long Term Rental - House - El Madroñal 16.000€ / Month

Located in the prestigious El Madroñal Urbanisation in Benahavis, this exclusive property is a private oasis surrounded by nature. Located in a gated community with 24/7 security, this residence bring peace, sophistication and security. This hilltop home offers year-round comfort and very spacious living areas in an authentic setting. Over its history, this stunning home has been beautifully crafted to maintain a traditional feel with a more recent modern touch, with 6 King-size ensuite bedrooms plus 1 bedroom with 2 single beds, swimming pool, outdoor pergola, stunning gardens with fountains and waterfalls, and over 950m2 of living space. This remarkable villa, set upon a plot of 6941m2, offers vistas of El Madroñal and the sea—a panoramic splendor exclusive to this estate. Despite its timeless charm, the villa is ready for a renaissance. It awaits a discerning new owner to rejuvenate its grand spaces, with a transformative vision that could realize a modern-day palace upon investment and refinement. Outside, the property boasts expansive and private terraces, ideal for taking in the panoramic views. The large, private garden provides a serene oasis, while the inviting swimming pool is perfect for relaxation. An outdoor lounge area completes the outdoor living experience. You're just a 5-minute drive away from shops, 10 minutes from schools, and 10 minutes from the beach. Additionally, hiking enthusiasts will appreciate the convenience of being just 1 minute away from scenic hiking trails.