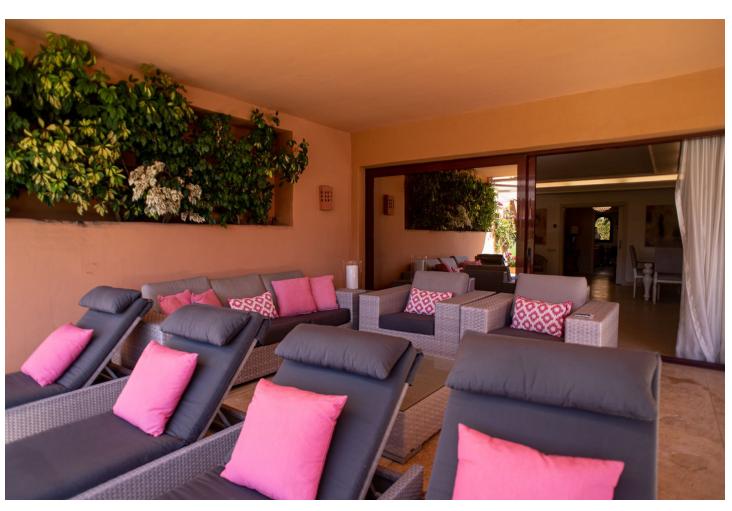

## Long Term Rental - Apartment - Estepona 3.700€ / Month

Estepona Apartment

3

3

185 m<sup>2</sup>

Luxury apartment on the first line of the beach in "Los Granados del Mar" with 24 hour security. Upon entering, you'll see that the apartment has a very spacious dining room and dining area with a separate kitchen. The flat can house a big family, as it has three bedrooms and bathrooms. Big terrace windows open and brighten up the salon, leading onto a generous and furnished terrace, where you can enjoy the views upon the garden and the sea. From your terrace, you'll have direct access to the community graden, two outdoor swimming pools, one indoor swimming pool, a sauna and a gym. Additionally, the complex provides a direct entrance onto the beach "Playa de Punta Plata" with a promenade leading to the city center of Estepona, making it the perfect place for your next summer vacation. Alongside the beach and promenade you'll find many Spanish restaurants and "chiringuitos" (beach bars), however in the complex itself there is also a restaurant. "Restaurante los Granados del Mar" is the perfect place to enjoy some seafood, just a few steps from your apartment. From the apartment you can reach the center of Estepona within 10 minutes by car, where you'll find many shops and restaurants. If you're looking for a supermarket nearby, the little "Carrefour Express" can be reached within 15 minutes of walking and an "Aldi" in less than 10 minutes by car. The airport in Málaga is less than an hour away from the apartment. X-EZN-UHQ