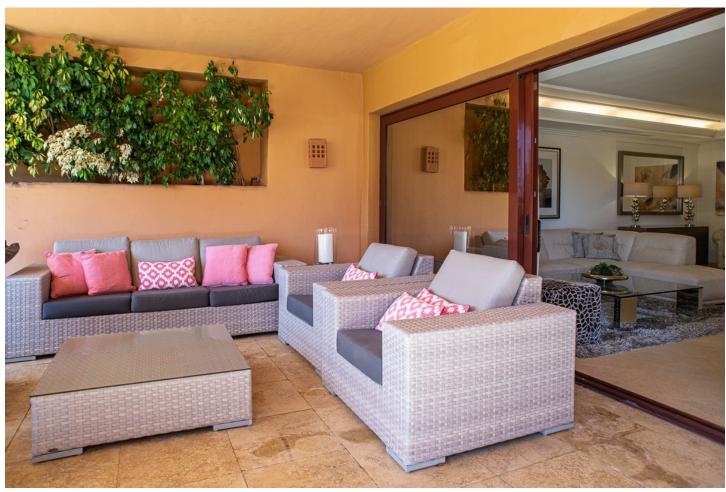

## Long Term Rental - Apartment - Estepona 3.700€ / Month

Estepona Apartment

3

3

185 m<sup>2</sup>

Luxury apartment on the first line of the beach in "Los Granados del Mar" with 24 hour security. Upon entering, you'll see that the apartment has a very spacious dining room and dining area with a separate kitchen. The flat can house a big family, as it has three bedrooms and bathrooms. Big terrace windows open and brighten up the salon, leading onto a generous and furnished terrace, where you can enjoy the views upon the garden and the sea. From your terrace, you'll have direct access to the community graden, two outdoor swimming pools, one indoor swimming pool, a sauna and a gym. Additionally, the complex provides a direct entrance onto the beach "Playa de Punta Plata" with a promenade leading to the city center of Estepona, making it the perfect place for your next summer vacation. Alongside the beach and promenade you'll find many Spanish restaurants and "chiringuitos" (beach bars), however in the complex itself there is also a restaurant. "Restaurante los Granados del Mar" is the perfect place to enjoy some seafood, just a few steps from your apartment. From the apartment you can reach the center of Estepona within 10 minutes by car, where you'll find many shops and restaurants. If you're looking for a supermarket nearby, the little "Carrefour Express" can be reached within 15 minutes of walking and an "Aldi" in less than 10 minutes by car. The airport in Málaga is less than an hour away from the apartment. X-EZN-UHQ