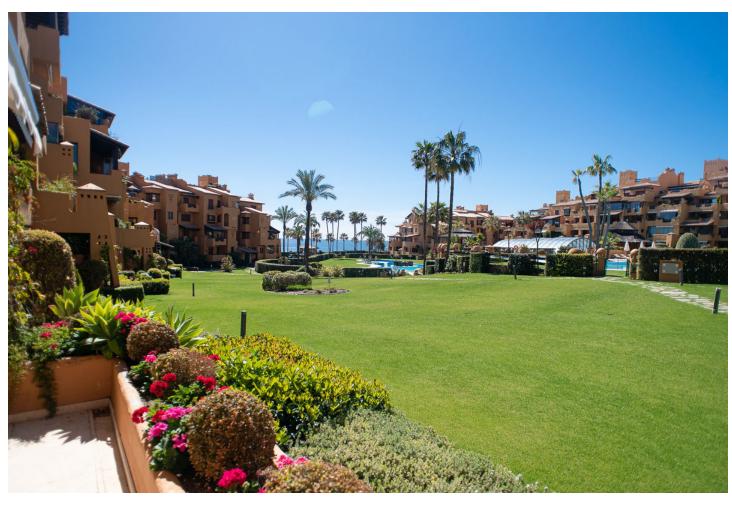

## Long Term Rental - Apartment - Estepona 3.700€ / Month

Estepona Apartment

3

3

185 m<sup>2</sup>

Luxury apartment on the first line of the beach in "Los Granados del Mar" with 24 hour security. Upon entering, you'll see that the apartment has a very spacious dining room and dining area with a separate kitchen. The flat can house a big family, as it has three bedrooms and bathrooms. Big terrace windows open and brighten up the salon, leading onto a generous and furnished terrace, where you can enjoy the views upon the garden and the sea. From your terrace, you'll have direct access to the community graden, two outdoor swimming pools, one indoor swimming pool, a sauna and a gym. Additionally, the complex provides a direct entrance onto the beach "Playa de Punta Plata" with a promenade leading to the city center of Estepona, making it the perfect place for your next summer vacation. Alongside the beach and promenade you'll find many Spanish restaurants and "chiringuitos" (beach bars), however in the complex itself there is also a restaurant. "Restaurante los Granados del Mar" is the perfect place to enjoy some seafood, just a few steps from your apartment. From the apartment you can reach the center of Estepona within 10 minutes by car, where you'll find many shops and restaurants. If you're looking for a supermarket nearby, the little "Carrefour Express" can be reached within 15 minutes of walking and an "Aldi" in less than 10 minutes by car. The airport in Málaga is less than an hour away from the apartment. X-EZN-UHQ