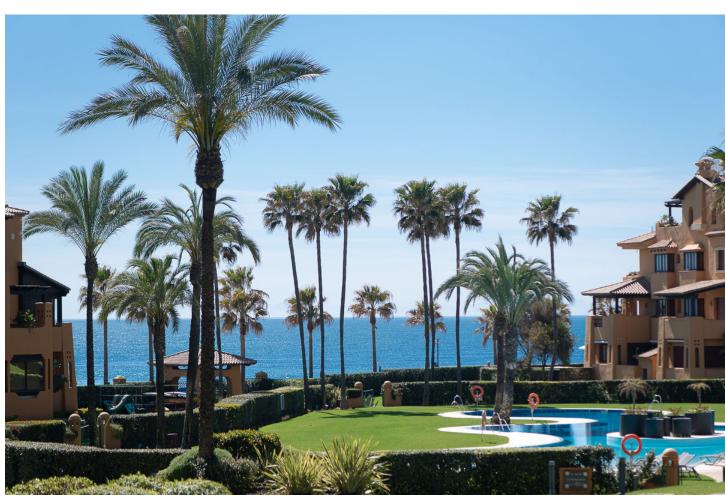

## Long Term Rental - Apartment - Estepona 3.700€ / Month

Estepona Apartment

3

3

185 m<sup>2</sup>

Luxury apartment on the first line of the beach in "Los Granados del Mar" with 24 hour security. Upon entering, you'll see that the apartment has a very spacious dining room and dining area with a separate kitchen. The flat can house a big family, as it has three bedrooms and bathrooms. Big terrace windows open and brighten up the salon, leading onto a generous and furnished terrace, where you can enjoy the views upon the garden and the sea. From your terrace, you'll have direct access to the community graden, two outdoor swimming pools, one indoor swimming pool, a sauna and a gym. Additionally, the complex provides a direct entrance onto the beach "Playa de Punta Plata" with a promenade leading to the city center of Estepona, making it the perfect place for your next summer vacation. Alongside the beach and promenade you'll find many Spanish restaurants and "chiringuitos" (beach bars), however in the complex itself there is also a restaurant. "Restaurante los Granados del Mar" is the perfect place to enjoy some seafood, just a few steps from your apartment. From the apartment you can reach the center of Estepona within 10 minutes by car, where you'll find many shops and restaurants. If you're looking for a supermarket nearby, the little "Carrefour Express" can be reached within 15 minutes of walking and an "Aldi" in less than 10 minutes by car. The airport in Málaga is less than an hour away from the apartment. X-EZN-UHQ