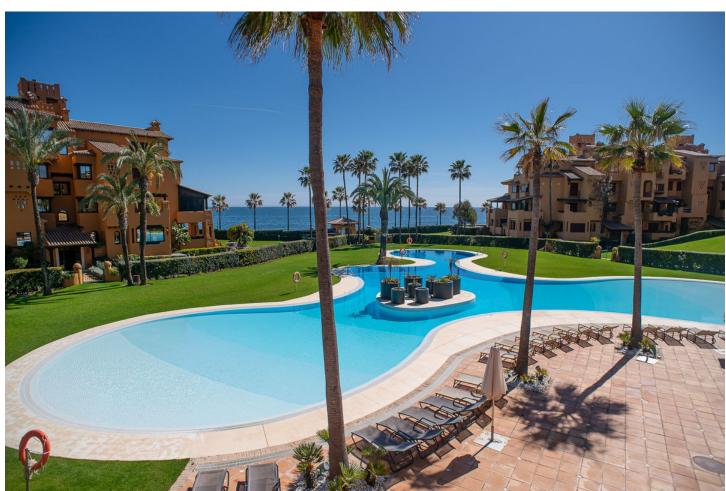

## Long Term Rental - Apartment - Estepona 3.700€ / Month

Estepona Apartment

3

3

185 m<sup>2</sup>

Luxury apartment on the first line of the beach in "Los Granados del Mar" with 24 hour security. Upon entering, you'll see that the apartment has a very spacious dining room and dining area with a separate kitchen. The flat can house a big family, as it has three bedrooms and bathrooms. Big terrace windows open and brighten up the salon, leading onto a generous and furnished terrace, where you can enjoy the views upon the garden and the sea. From your terrace, you'll have direct access to the community graden, two outdoor swimming pools, one indoor swimming pool, a sauna and a gym. Additionally, the complex provides a direct entrance onto the beach "Playa de Punta Plata" with a promenade leading to the city center of Estepona, making it the perfect place for your next summer vacation. Alongside the beach and promenade you'll find many Spanish restaurants and "chiringuitos" (beach bars), however in the complex itself there is also a restaurant. "Restaurante los Granados del Mar" is the perfect place to enjoy some seafood, just a few steps from your apartment. From the apartment you can reach the center of Estepona within 10 minutes by car, where you'll find many shops and restaurants. If you're looking for a supermarket nearby, the little "Carrefour Express" can be reached within 15 minutes of walking and an "Aldi" in less than 10 minutes by car. The airport in Málaga is less than an hour away from the apartment. X-EZN-UHQ