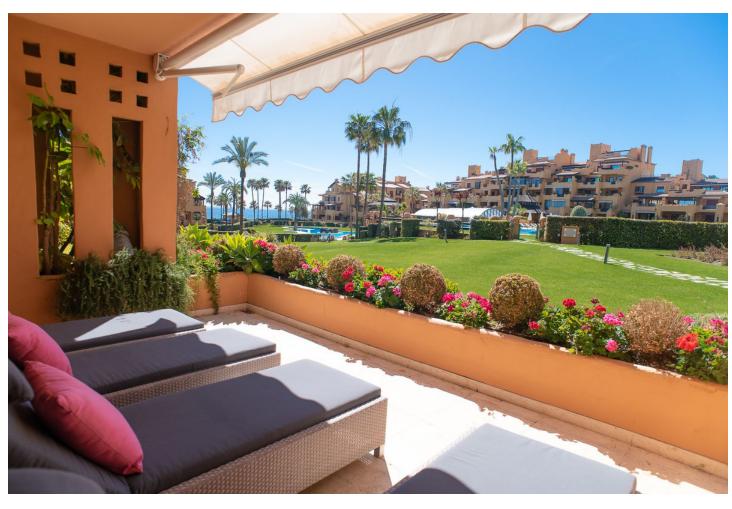

## Long Term Rental - Apartment - Estepona 3.700€ / Month

Estepona Apartment

3

3

185 m<sup>2</sup>

Luxury apartment on the first line of the beach in "Los Granados del Mar" with 24 hour security. Upon entering, you'll see that the apartment has a very spacious dining room and dining area with a separate kitchen. The flat can house a big family, as it has three bedrooms and bathrooms. Big terrace windows open and brighten up the salon, leading onto a generous and furnished terrace, where you can enjoy the views upon the garden and the sea. From your terrace, you'll have direct access to the community graden, two outdoor swimming pools, one indoor swimming pool, a sauna and a gym. Additionally, the complex provides a direct entrance onto the beach "Playa de Punta Plata" with a promenade leading to the city center of Estepona, making it the perfect place for your next summer vacation. Alongside the beach and promenade you'll find many Spanish restaurants and "chiringuitos" (beach bars), however in the complex itself there is also a restaurant. "Restaurante los Granados del Mar" is the perfect place to enjoy some seafood, just a few steps from your apartment. From the apartment you can reach the center of Estepona within 10 minutes by car, where you'll find many shops and restaurants. If you're looking for a supermarket nearby, the little "Carrefour Express" can be reached within 15 minutes of walking and an "Aldi" in less than 10 minutes by car. The airport in Málaga is less than an hour away from the apartment. X-EZN-UHQ