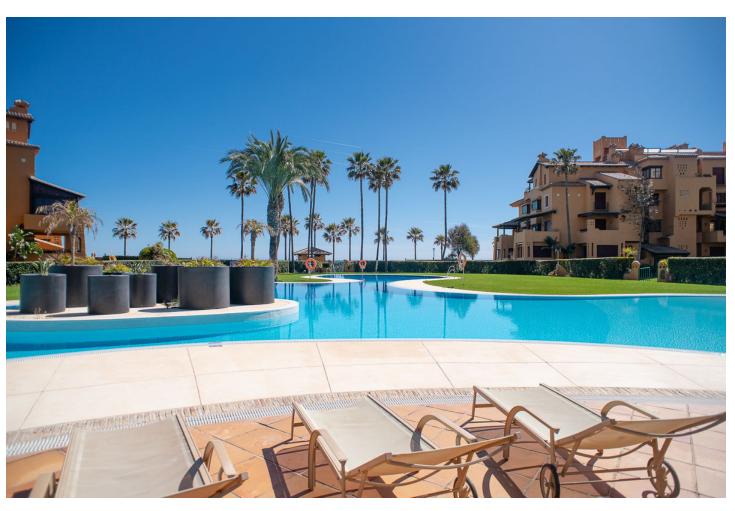

## Long Term Rental - Apartment - Estepona 3.700€ / Month

Estepona Apartment

3

3

185 m<sup>2</sup>

Luxury apartment on the first line of the beach in "Los Granados del Mar" with 24 hour security. Upon entering, you'll see that the apartment has a very spacious dining room and dining area with a separate kitchen. The flat can house a big family, as it has three bedrooms and bathrooms. Big terrace windows open and brighten up the salon, leading onto a generous and furnished terrace, where you can enjoy the views upon the garden and the sea. From your terrace, you'll have direct access to the community graden, two outdoor swimming pools, one indoor swimming pool, a sauna and a gym. Additionally, the complex provides a direct entrance onto the beach "Playa de Punta Plata" with a promenade leading to the city center of Estepona, making it the perfect place for your next summer vacation. Alongside the beach and promenade you'll find many Spanish restaurants and "chiringuitos" (beach bars), however in the complex itself there is also a restaurant. "Restaurante los Granados del Mar" is the perfect place to enjoy some seafood, just a few steps from your apartment. From the apartment you can reach the center of Estepona within 10 minutes by car, where you'll find many shops and restaurants. If you're looking for a supermarket nearby, the little "Carrefour Express" can be reached within 15 minutes of walking and an "Aldi" in less than 10 minutes by car. The airport in Málaga is less than an hour away from the apartment. X-EZN-UHQ