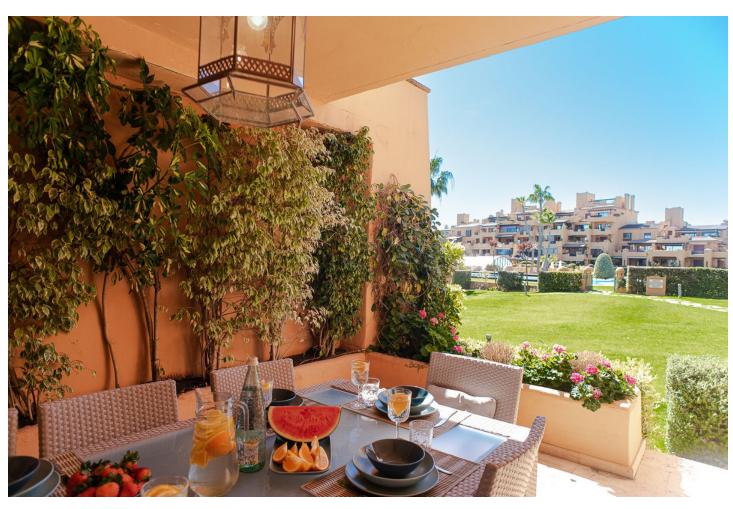

## Long Term Rental - Apartment - Estepona 3.700€ / Month

Estepona Apartment

3

3

185 m<sup>2</sup>

Luxury apartment on the first line of the beach in "Los Granados del Mar" with 24 hour security. Upon entering, you'll see that the apartment has a very spacious dining room and dining area with a separate kitchen. The flat can house a big family, as it has three bedrooms and bathrooms. Big terrace windows open and brighten up the salon, leading onto a generous and furnished terrace, where you can enjoy the views upon the garden and the sea. From your terrace, you'll have direct access to the community graden, two outdoor swimming pools, one indoor swimming pool, a sauna and a gym. Additionally, the complex provides a direct entrance onto the beach "Playa de Punta Plata" with a promenade leading to the city center of Estepona, making it the perfect place for your next summer vacation. Alongside the beach and promenade you'll find many Spanish restaurants and "chiringuitos" (beach bars), however in the complex itself there is also a restaurant. "Restaurante los Granados del Mar" is the perfect place to enjoy some seafood, just a few steps from your apartment. From the apartment you can reach the center of Estepona within 10 minutes by car, where you'll find many shops and restaurants. If you're looking for a supermarket nearby, the little "Carrefour Express" can be reached within 15 minutes of walking and an "Aldi" in less than 10 minutes by car. The airport in Málaga is less than an hour away from the apartment. X-EZN-UHQ