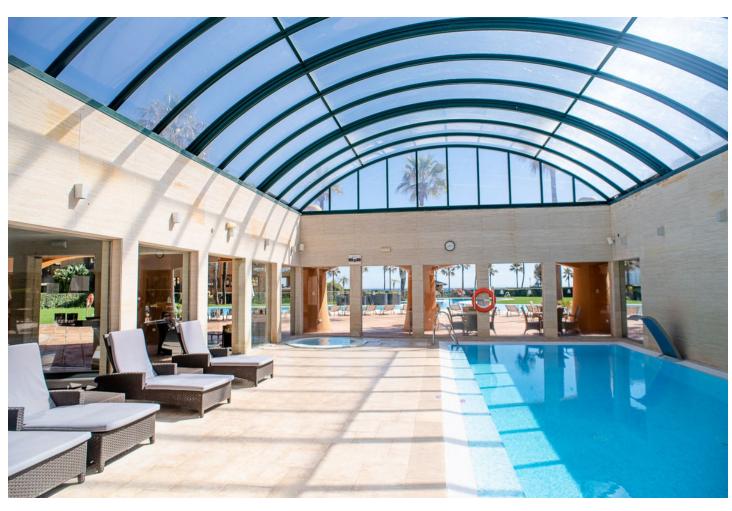

## Long Term Rental - Apartment - Estepona 3.700€ / Month

Estepona Apartment

3

3

185 m<sup>2</sup>

Luxury apartment on the first line of the beach in "Los Granados del Mar" with 24 hour security. Upon entering, you'll see that the apartment has a very spacious dining room and dining area with a separate kitchen. The flat can house a big family, as it has three bedrooms and bathrooms. Big terrace windows open and brighten up the salon, leading onto a generous and furnished terrace, where you can enjoy the views upon the garden and the sea. From your terrace, you'll have direct access to the community graden, two outdoor swimming pools, one indoor swimming pool, a sauna and a gym. Additionally, the complex provides a direct entrance onto the beach "Playa de Punta Plata" with a promenade leading to the city center of Estepona, making it the perfect place for your next summer vacation. Alongside the beach and promenade you'll find many Spanish restaurants and "chiringuitos" (beach bars), however in the complex itself there is also a restaurant. "Restaurante los Granados del Mar" is the perfect place to enjoy some seafood, just a few steps from your apartment. From the apartment you can reach the center of Estepona within 10 minutes by car, where you'll find many shops and restaurants. If you're looking for a supermarket nearby, the little "Carrefour Express" can be reached within 15 minutes of walking and an "Aldi" in less than 10 minutes by car. The airport in Málaga is less than an hour away from the apartment. X-EZN-UHQ