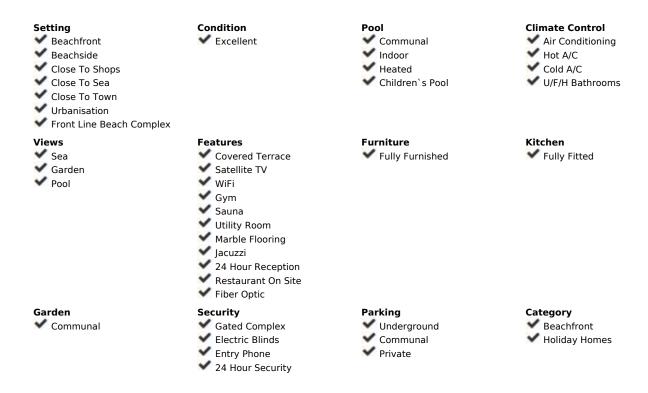

## Long Term Rental - Apartment - Estepona 3.700€ / Month

Estepona Apartment

3

3

185 m<sup>2</sup>

Luxury apartment on the first line of the beach in "Los Granados del Mar" with 24 hour security. Upon entering, you'll see that the apartment has a very spacious dining room and dining area with a separate kitchen. The flat can house a big family, as it has three bedrooms and bathrooms. Big terrace windows open and brighten up the salon, leading onto a generous and furnished terrace, where you can enjoy the views upon the garden and the sea. From your terrace, you'll have direct access to the community graden, two outdoor swimming pools, one indoor swimming pool, a sauna and a gym. Additionally, the complex provides a direct entrance onto the beach "Playa de Punta Plata" with a promenade leading to the city center of Estepona, making it the perfect place for your next summer vacation. Alongside the beach and promenade you'll find many Spanish restaurants and "chiringuitos" (beach bars), however in the complex itself there is also a restaurant. "Restaurante los Granados del Mar" is the perfect place to enjoy some seafood, just a few steps from your apartment. From the apartment you can reach the center of Estepona within 10 minutes by car, where you'll find many shops and restaurants. If you're looking for a supermarket nearby, the little "Carrefour Express" can be reached within 15 minutes of walking and an "Aldi" in less than 10 minutes by car. The airport in Málaga is less than an hour away from the apartment. X-EZN-UHQ