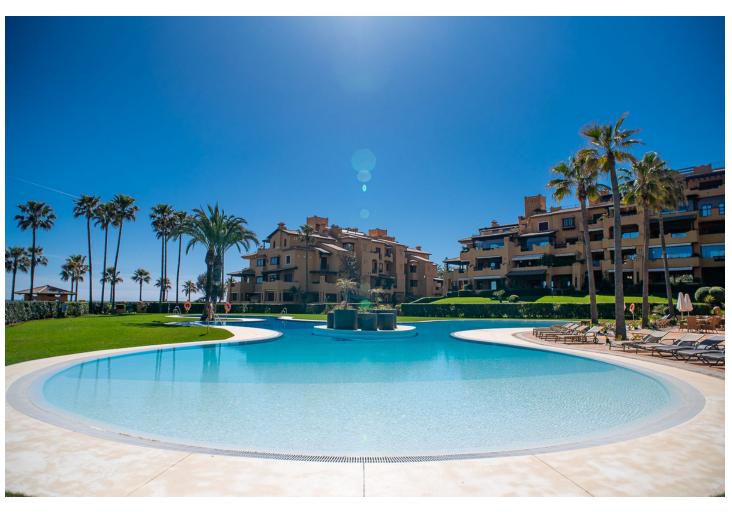

## Long Term Rental - Apartment - Estepona 3.700€ / Month

Estepona Apartment

3

3

185 m<sup>2</sup>

Luxury apartment on the first line of the beach in "Los Granados del Mar" with 24 hour security. Upon entering, you'll see that the apartment has a very spacious dining room and dining area with a separate kitchen. The flat can house a big family, as it has three bedrooms and bathrooms. Big terrace windows open and brighten up the salon, leading onto a generous and furnished terrace, where you can enjoy the views upon the garden and the sea. From your terrace, you'll have direct access to the community graden, two outdoor swimming pools, one indoor swimming pool, a sauna and a gym. Additionally, the complex provides a direct entrance onto the beach "Playa de Punta Plata" with a promenade leading to the city center of Estepona, making it the perfect place for your next summer vacation. Alongside the beach and promenade you'll find many Spanish restaurants and "chiringuitos" (beach bars), however in the complex itself there is also a restaurant. "Restaurante los Granados del Mar" is the perfect place to enjoy some seafood, just a few steps from your apartment. From the apartment you can reach the center of Estepona within 10 minutes by car, where you'll find many shops and restaurants. If you're looking for a supermarket nearby, the little "Carrefour Express" can be reached within 15 minutes of walking and an "Aldi" in less than 10 minutes by car. The airport in Málaga is less than an hour away from the apartment. X-EZN-UHQ