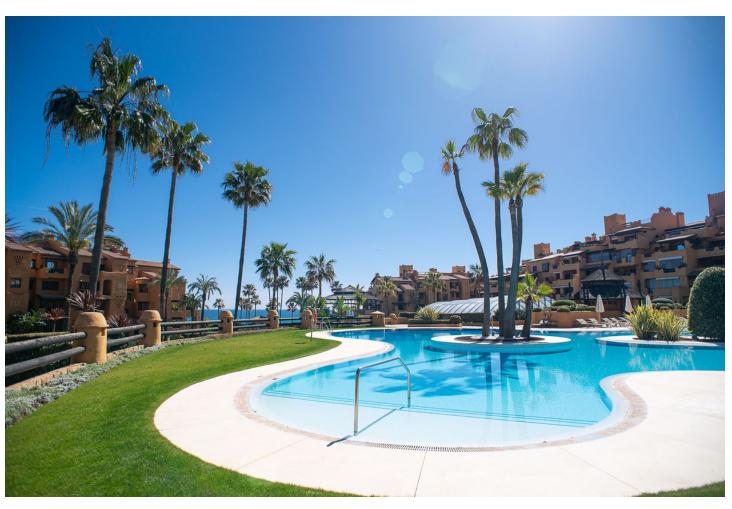

## Long Term Rental - Apartment - Estepona 3.700€ / Month

Estepona Apartment

3

3

185 m<sup>2</sup>

Luxury apartment on the first line of the beach in "Los Granados del Mar" with 24 hour security. Upon entering, you'll see that the apartment has a very spacious dining room and dining area with a separate kitchen. The flat can house a big family, as it has three bedrooms and bathrooms. Big terrace windows open and brighten up the salon, leading onto a generous and furnished terrace, where you can enjoy the views upon the garden and the sea. From your terrace, you'll have direct access to the community graden, two outdoor swimming pools, one indoor swimming pool, a sauna and a gym. Additionally, the complex provides a direct entrance onto the beach "Playa de Punta Plata" with a promenade leading to the city center of Estepona, making it the perfect place for your next summer vacation. Alongside the beach and promenade you'll find many Spanish restaurants and "chiringuitos" (beach bars), however in the complex itself there is also a restaurant. "Restaurante los Granados del Mar" is the perfect place to enjoy some seafood, just a few steps from your apartment. From the apartment you can reach the center of Estepona within 10 minutes by car, where you'll find many shops and restaurants. If you're looking for a supermarket nearby, the little "Carrefour Express" can be reached within 15 minutes of walking and an "Aldi" in less than 10 minutes by car. The airport in Málaga is less than an hour away from the apartment. X-EZN-UHQ