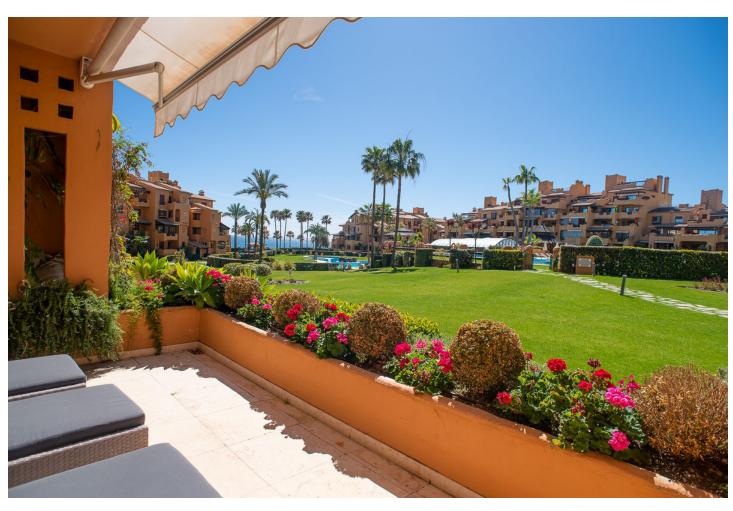

## Long Term Rental - Apartment - Estepona 3.700€ / Month

Estepona Apartment

3

3

185 m<sup>2</sup>

Luxury apartment on the first line of the beach in "Los Granados del Mar" with 24 hour security. Upon entering, you'll see that the apartment has a very spacious dining room and dining area with a separate kitchen. The flat can house a big family, as it has three bedrooms and bathrooms. Big terrace windows open and brighten up the salon, leading onto a generous and furnished terrace, where you can enjoy the views upon the garden and the sea. From your terrace, you'll have direct access to the community graden, two outdoor swimming pools, one indoor swimming pool, a sauna and a gym. Additionally, the complex provides a direct entrance onto the beach "Playa de Punta Plata" with a promenade leading to the city center of Estepona, making it the perfect place for your next summer vacation. Alongside the beach and promenade you'll find many Spanish restaurants and "chiringuitos" (beach bars), however in the complex itself there is also a restaurant. "Restaurante los Granados del Mar" is the perfect place to enjoy some seafood, just a few steps from your apartment. From the apartment you can reach the center of Estepona within 10 minutes by car, where you'll find many shops and restaurants. If you're looking for a supermarket nearby, the little "Carrefour Express" can be reached within 15 minutes of walking and an "Aldi" in less than 10 minutes by car. The airport in Málaga is less than an hour away from the apartment. X-EZN-UHQ