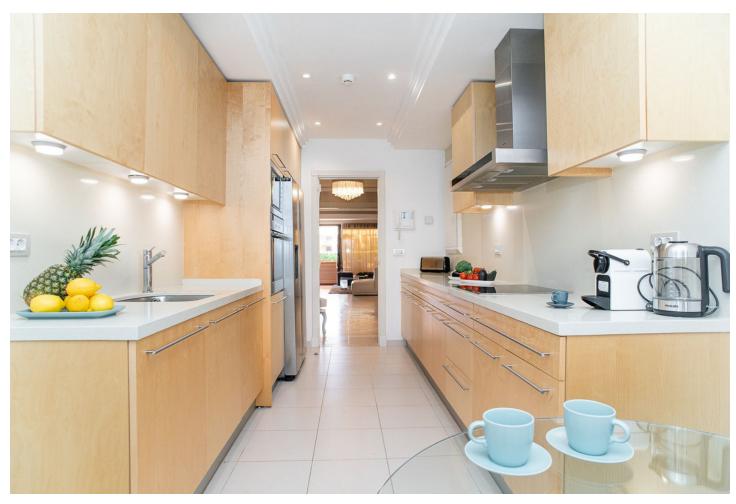

## Long Term Rental - Apartment - Estepona 3.700€ / Month

Estepona Apartment

3

3

185 m<sup>2</sup>

Luxury apartment on the first line of the beach in "Los Granados del Mar" with 24 hour security. Upon entering, you'll see that the apartment has a very spacious dining room and dining area with a separate kitchen. The flat can house a big family, as it has three bedrooms and bathrooms. Big terrace windows open and brighten up the salon, leading onto a generous and furnished terrace, where you can enjoy the views upon the garden and the sea. From your terrace, you'll have direct access to the community graden, two outdoor swimming pools, one indoor swimming pool, a sauna and a gym. Additionally, the complex provides a direct entrance onto the beach "Playa de Punta Plata" with a promenade leading to the city center of Estepona, making it the perfect place for your next summer vacation. Alongside the beach and promenade you'll find many Spanish restaurants and "chiringuitos" (beach bars), however in the complex itself there is also a restaurant. "Restaurante los Granados del Mar" is the perfect place to enjoy some seafood, just a few steps from your apartment. From the apartment you can reach the center of Estepona within 10 minutes by car, where you'll find many shops and restaurants. If you're looking for a supermarket nearby, the little "Carrefour Express" can be reached within 15 minutes of walking and an "Aldi" in less than 10 minutes by car. The airport in Málaga is less than an hour away from the apartment. X-EZN-UHQ