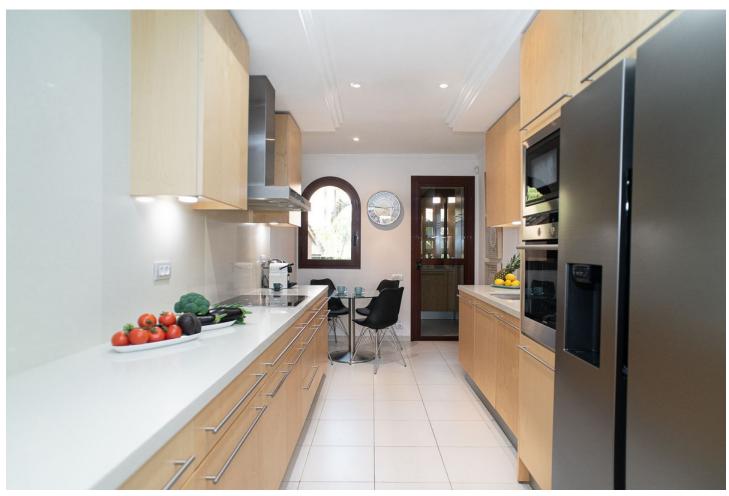

## Long Term Rental - Apartment - Estepona 3.700€ / Month

Estepona Apartment

3

3

185 m<sup>2</sup>

Luxury apartment on the first line of the beach in "Los Granados del Mar" with 24 hour security. Upon entering, you'll see that the apartment has a very spacious dining room and dining area with a separate kitchen. The flat can house a big family, as it has three bedrooms and bathrooms. Big terrace windows open and brighten up the salon, leading onto a generous and furnished terrace, where you can enjoy the views upon the garden and the sea. From your terrace, you'll have direct access to the community graden, two outdoor swimming pools, one indoor swimming pool, a sauna and a gym. Additionally, the complex provides a direct entrance onto the beach "Playa de Punta Plata" with a promenade leading to the city center of Estepona, making it the perfect place for your next summer vacation. Alongside the beach and promenade you'll find many Spanish restaurants and "chiringuitos" (beach bars), however in the complex itself there is also a restaurant. "Restaurante los Granados del Mar" is the perfect place to enjoy some seafood, just a few steps from your apartment. From the apartment you can reach the center of Estepona within 10 minutes by car, where you'll find many shops and restaurants. If you're looking for a supermarket nearby, the little "Carrefour Express" can be reached within 15 minutes of walking and an "Aldi" in less than 10 minutes by car. The airport in Málaga is less than an hour away from the apartment. X-EZN-UHQ