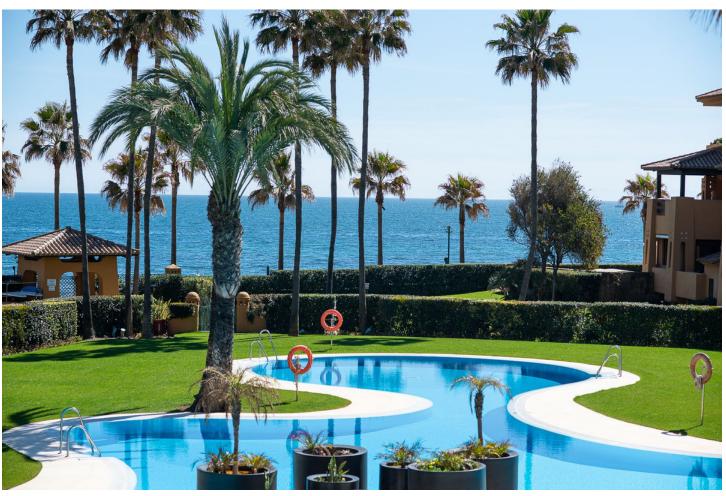

## Long Term Rental - Apartment - Estepona 3.700€ / Month

Estepona Apartment

3

3

185 m<sup>2</sup>

Luxury apartment on the first line of the beach in "Los Granados del Mar" with 24 hour security. Upon entering, you'll see that the apartment has a very spacious dining room and dining area with a separate kitchen. The flat can house a big family, as it has three bedrooms and bathrooms. Big terrace windows open and brighten up the salon, leading onto a generous and furnished terrace, where you can enjoy the views upon the garden and the sea. From your terrace, you'll have direct access to the community graden, two outdoor swimming pools, one indoor swimming pool, a sauna and a gym. Additionally, the complex provides a direct entrance onto the beach "Playa de Punta Plata" with a promenade leading to the city center of Estepona, making it the perfect place for your next summer vacation. Alongside the beach and promenade you'll find many Spanish restaurants and "chiringuitos" (beach bars), however in the complex itself there is also a restaurant. "Restaurante los Granados del Mar" is the perfect place to enjoy some seafood, just a few steps from your apartment. From the apartment you can reach the center of Estepona within 10 minutes by car, where you'll find many shops and restaurants. If you're looking for a supermarket nearby, the little "Carrefour Express" can be reached within 15 minutes of walking and an "Aldi" in less than 10 minutes by car. The airport in Málaga is less than an hour away from the apartment. X-EZN-UHQ