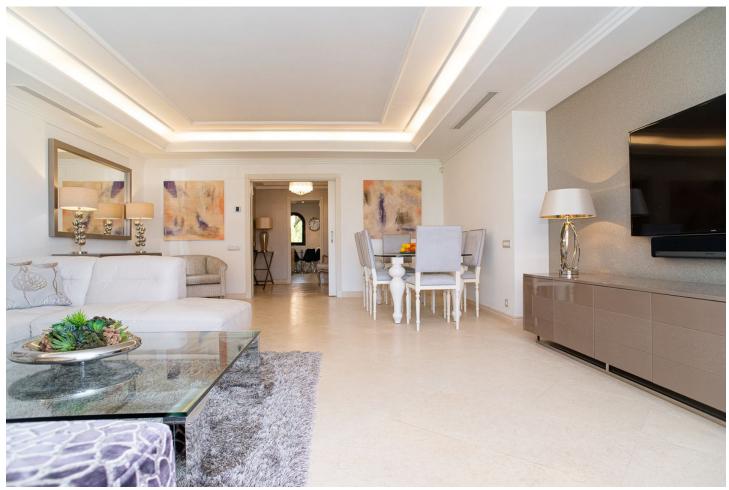

## Long Term Rental - Apartment - Estepona 3.700€ / Month

Estepona Apartment

3

3

185 m<sup>2</sup>

Luxury apartment on the first line of the beach in "Los Granados del Mar" with 24 hour security. Upon entering, you'll see that the apartment has a very spacious dining room and dining area with a separate kitchen. The flat can house a big family, as it has three bedrooms and bathrooms. Big terrace windows open and brighten up the salon, leading onto a generous and furnished terrace, where you can enjoy the views upon the garden and the sea. From your terrace, you'll have direct access to the community graden, two outdoor swimming pools, one indoor swimming pool, a sauna and a gym. Additionally, the complex provides a direct entrance onto the beach "Playa de Punta Plata" with a promenade leading to the city center of Estepona, making it the perfect place for your next summer vacation. Alongside the beach and promenade you'll find many Spanish restaurants and "chiringuitos" (beach bars), however in the complex itself there is also a restaurant. "Restaurante los Granados del Mar" is the perfect place to enjoy some seafood, just a few steps from your apartment. From the apartment you can reach the center of Estepona within 10 minutes by car, where you'll find many shops and restaurants. If you're looking for a supermarket nearby, the little "Carrefour Express" can be reached within 15 minutes of walking and an "Aldi" in less than 10 minutes by car. The airport in Málaga is less than an hour away from the apartment. X-EZN-UHQ