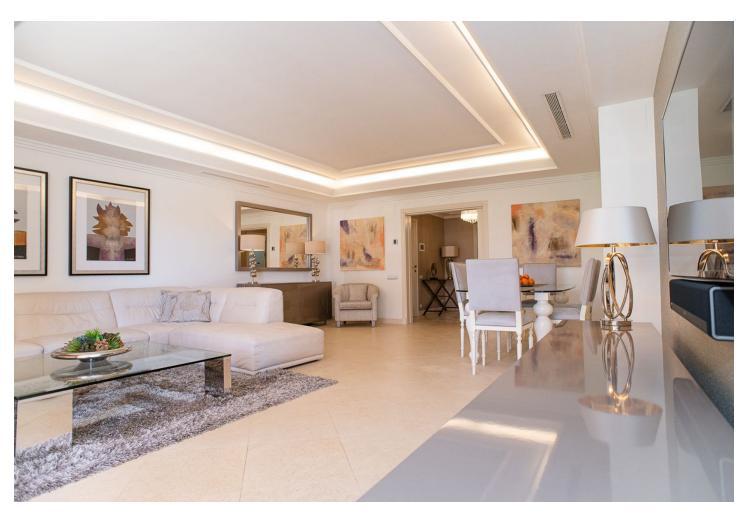

## Long Term Rental - Apartment - Estepona 3.700€ / Month

Estepona Apartment

3

3

185 m<sup>2</sup>

Luxury apartment on the first line of the beach in "Los Granados del Mar" with 24 hour security. Upon entering, you'll see that the apartment has a very spacious dining room and dining area with a separate kitchen. The flat can house a big family, as it has three bedrooms and bathrooms. Big terrace windows open and brighten up the salon, leading onto a generous and furnished terrace, where you can enjoy the views upon the garden and the sea. From your terrace, you'll have direct access to the community graden, two outdoor swimming pools, one indoor swimming pool, a sauna and a gym. Additionally, the complex provides a direct entrance onto the beach "Playa de Punta Plata" with a promenade leading to the city center of Estepona, making it the perfect place for your next summer vacation. Alongside the beach and promenade you'll find many Spanish restaurants and "chiringuitos" (beach bars), however in the complex itself there is also a restaurant. "Restaurante los Granados del Mar" is the perfect place to enjoy some seafood, just a few steps from your apartment. From the apartment you can reach the center of Estepona within 10 minutes by car, where you'll find many shops and restaurants. If you're looking for a supermarket nearby, the little "Carrefour Express" can be reached within 15 minutes of walking and an "Aldi" in less than 10 minutes by car. The airport in Málaga is less than an hour away from the apartment. X-EZN-UHQ