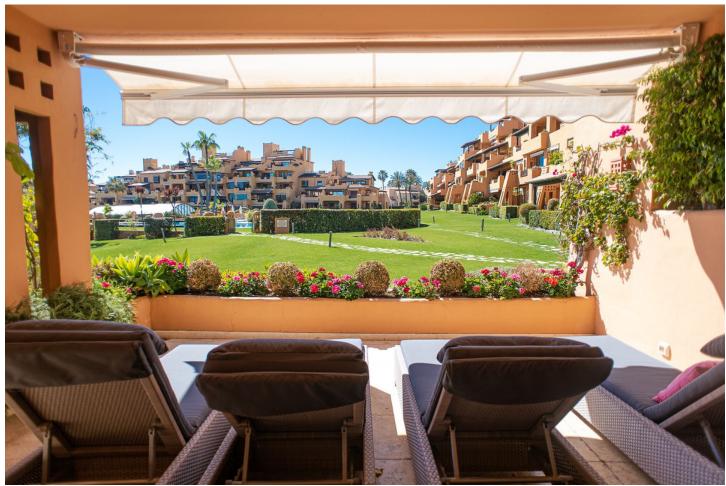

## Long Term Rental - Apartment - Estepona 3.700€ / Month

Estepona Apartment

3

3

185 m<sup>2</sup>

Luxury apartment on the first line of the beach in "Los Granados del Mar" with 24 hour security. Upon entering, you'll see that the apartment has a very spacious dining room and dining area with a separate kitchen. The flat can house a big family, as it has three bedrooms and bathrooms. Big terrace windows open and brighten up the salon, leading onto a generous and furnished terrace, where you can enjoy the views upon the garden and the sea. From your terrace, you'll have direct access to the community graden, two outdoor swimming pools, one indoor swimming pool, a sauna and a gym. Additionally, the complex provides a direct entrance onto the beach "Playa de Punta Plata" with a promenade leading to the city center of Estepona, making it the perfect place for your next summer vacation. Alongside the beach and promenade you'll find many Spanish restaurants and "chiringuitos" (beach bars), however in the complex itself there is also a restaurant. "Restaurante los Granados del Mar" is the perfect place to enjoy some seafood, just a few steps from your apartment. From the apartment you can reach the center of Estepona within 10 minutes by car, where you'll find many shops and restaurants. If you're looking for a supermarket nearby, the little "Carrefour Express" can be reached within 15 minutes of walking and an "Aldi" in less than 10 minutes by car. The airport in Málaga is less than an hour away from the apartment. X-EZN-UHQ