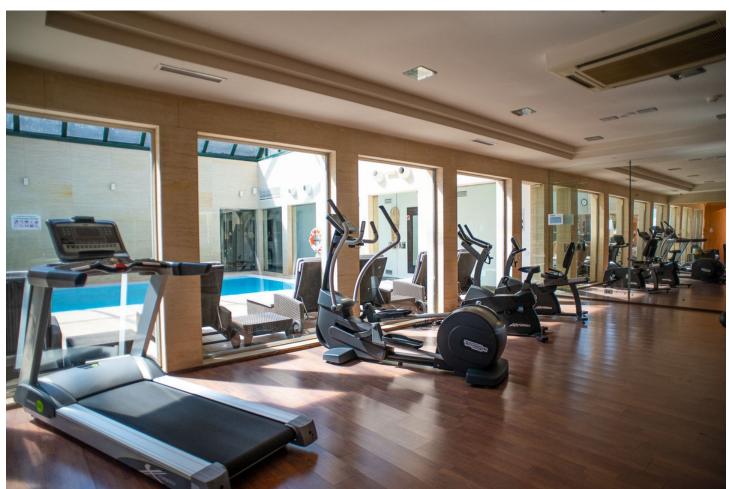

## Long Term Rental - Apartment - Estepona 3.700€ / Month

Estepona Apartment

3

3

185 m<sup>2</sup>

Luxury apartment on the first line of the beach in "Los Granados del Mar" with 24 hour security. Upon entering, you'll see that the apartment has a very spacious dining room and dining area with a separate kitchen. The flat can house a big family, as it has three bedrooms and bathrooms. Big terrace windows open and brighten up the salon, leading onto a generous and furnished terrace, where you can enjoy the views upon the garden and the sea. From your terrace, you'll have direct access to the community graden, two outdoor swimming pools, one indoor swimming pool, a sauna and a gym. Additionally, the complex provides a direct entrance onto the beach "Playa de Punta Plata" with a promenade leading to the city center of Estepona, making it the perfect place for your next summer vacation. Alongside the beach and promenade you'll find many Spanish restaurants and "chiringuitos" (beach bars), however in the complex itself there is also a restaurant. "Restaurante los Granados del Mar" is the perfect place to enjoy some seafood, just a few steps from your apartment. From the apartment you can reach the center of Estepona within 10 minutes by car, where you'll find many shops and restaurants. If you're looking for a supermarket nearby, the little "Carrefour Express" can be reached within 15 minutes of walking and an "Aldi" in less than 10 minutes by car. The airport in Málaga is less than an hour away from the apartment. X-EZN-UHQ