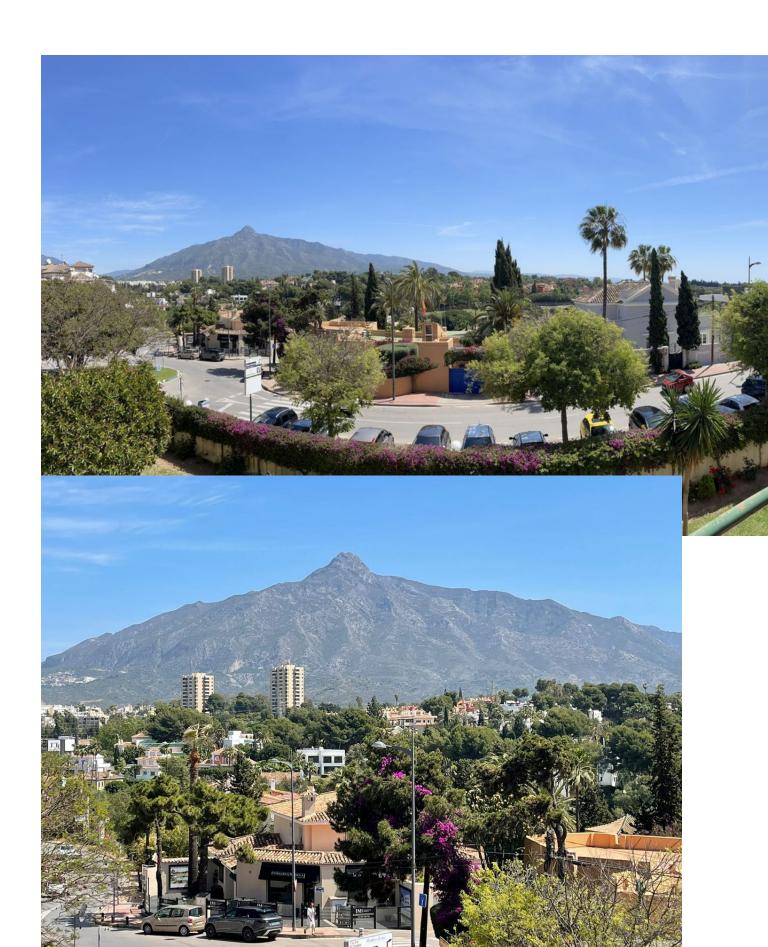

## Long Term Rental - Apartment - Nueva Andalucía 2.300€ / Month

Nueva Andalucía Apartment

2

2

100 m2

Fabulous 2 bedroom 2 bath modern apartment in the heart of Nueva Andalucia, metres away from Puerto Banús. Ideally situated for holiday stays, a short walk to all popular restaurants, shops, beach clubs and the port. Brand new modern furnishings with fully equipped kitchen. The apartment is complimented by a private terrace with panoramic mountain views, ideal for sunbathing and dining all fresco.