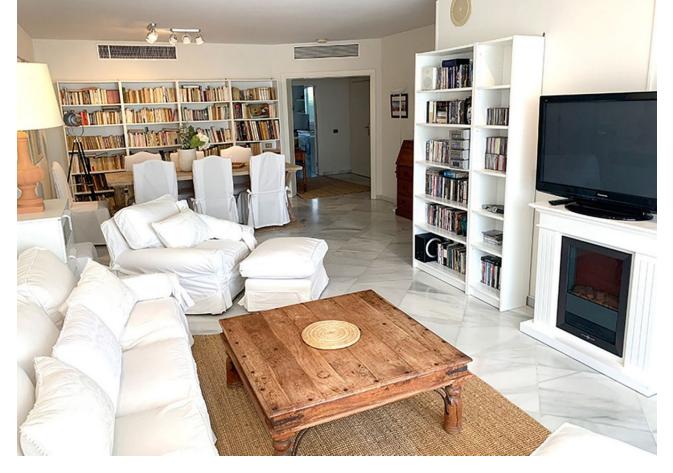

## Long Term Rental - Apartment - Puerto Banús 4.700€ / Month

Puerto Banús Apartment

3

3

248 m2

70 m<sup>2</sup>

Stunning 3 Bed Apartment in First Line Beach - Los Granados, Puerto Banus, Marbella for rent available. (September -May (Long Term) and June, July & August (Short Term) Luxurious First line beach Complex with gym, restaurant & pools with 3 large bedrooms and two bathrooms in the most luxurious and coveted residential of the entire Costa Del Sol. This luxurious beachfront home in the first phase of the famous urbanisation Los Granados de Puerto Banus has been built with the highest standards of quality. The urbanisation has the highest security with physical security personnel 24h and closed circuit indoor surveillance with cameras throughout the enclosure. The house gives you cozy entrance hall, a fully furnished and equipped kitchen, 3 beautiful bedrooms with ensuite bathrooms, a spacious and bright living room with direct access to a spectacular south facing terrace with private pool and the spectacular areas of communal pools and gardens. A private underground parking space is included. In addition to the direct access to the promenade and the beach and the spectacular surface pools, we will highlight the lush tropical gardens of the residential that has beautiful interior lakes with small bridges to cross them, indoor heated pool, restaurant, sauna, SPA center as well as a complete private gym. Located in the most prestigious area of Costa del Sol, in Heart of Puerto Banus, next to the best shopping centers like El Corte Ingles and Marina Banus and the diverse leisure and gastronomic offer one of the world's emblems of luxury and quality of life. Short term: June - July - August (min. 1 week) 4700 per week + electricity/water Long Term: September - May (9 months, 6 months, 3 months). 4700 per month (2 Month deposit, 1 month commission) + electricity/water Prime Location - Luxury living in Marbella.