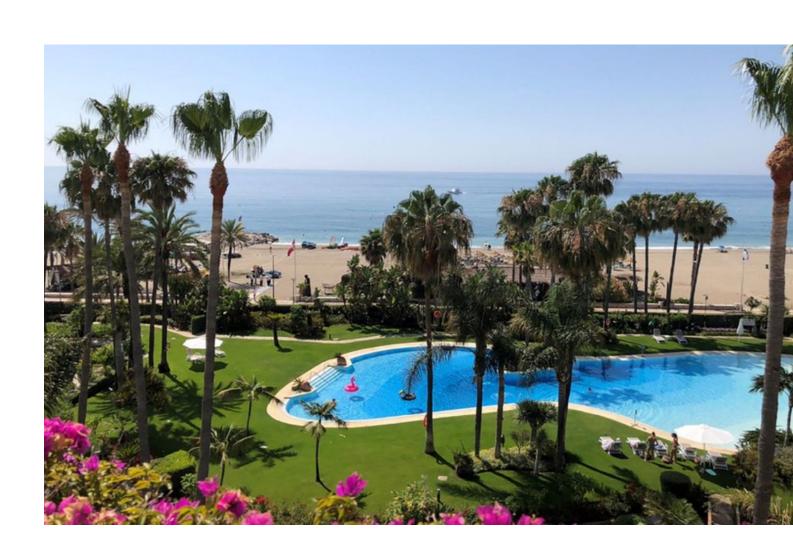

## Long Term Rental - Apartment - Puerto Banús 4.700€ / Month

Puerto Banús Apartment

3

3

248 m2

70 m<sup>2</sup>

Stunning 3 Bed Apartment in First Line Beach - Los Granados, Puerto Banus, Marbella for rent available. (September -May (Long Term) and June, July & August (Short Term) Luxurious First line beach Complex with gym, restaurant & pools with 3 large bedrooms and two bathrooms in the most luxurious and coveted residential of the entire Costa Del Sol. This luxurious beachfront home in the first phase of the famous urbanisation Los Granados de Puerto Banus has been built with the highest standards of quality. The urbanisation has the highest security with physical security personnel 24h and closed circuit indoor surveillance with cameras throughout the enclosure. The house gives you cozy entrance hall, a fully furnished and equipped kitchen, 3 beautiful bedrooms with ensuite bathrooms, a spacious and bright living room with direct access to a spectacular south facing terrace with private pool and the spectacular areas of communal pools and gardens. A private underground parking space is included. In addition to the direct access to the promenade and the beach and the spectacular surface pools, we will highlight the lush tropical gardens of the residential that has beautiful interior lakes with small bridges to cross them, indoor heated pool, restaurant, sauna, SPA center as well as a complete private gym. Located in the most prestigious area of Costa del Sol, in Heart of Puerto Banus, next to the best shopping centers like El Corte Ingles and Marina Banus and the diverse leisure and gastronomic offer one of the world's emblems of luxury and quality of life. Short term: June - July - August (min. 1 week) 4700 per week + electricity/water Long Term: September - May (9 months, 6 months, 3 months). 4700 per month (2 Month deposit, 1 month commission) + electricity/water Prime Location - Luxury living in Marbella.