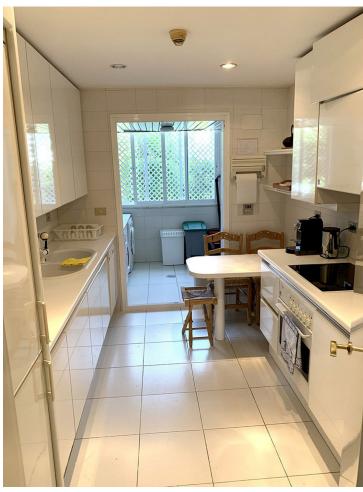

## Long Term Rental - Apartment - Puerto Banús 4.700€ / Month

Puerto Banús Apartment

3

3

248 m2

70 m<sup>2</sup>

Stunning 3 Bed Apartment in First Line Beach - Los Granados, Puerto Banus, Marbella for rent available. (September -May (Long Term) and June, July & August (Short Term) Luxurious First line beach Complex with gym, restaurant & pools with 3 large bedrooms and two bathrooms in the most luxurious and coveted residential of the entire Costa Del Sol. This luxurious beachfront home in the first phase of the famous urbanisation Los Granados de Puerto Banus has been built with the highest standards of quality. The urbanisation has the highest security with physical security personnel 24h and closed circuit indoor surveillance with cameras throughout the enclosure. The house gives you cozy entrance hall, a fully furnished and equipped kitchen, 3 beautiful bedrooms with ensuite bathrooms, a spacious and bright living room with direct access to a spectacular south facing terrace with private pool and the spectacular areas of communal pools and gardens. A private underground parking space is included. In addition to the direct access to the promenade and the beach and the spectacular surface pools, we will highlight the lush tropical gardens of the residential that has beautiful interior lakes with small bridges to cross them, indoor heated pool, restaurant, sauna, SPA center as well as a complete private gym. Located in the most prestigious area of Costa del Sol, in Heart of Puerto Banus, next to the best shopping centers like El Corte Ingles and Marina Banus and the diverse leisure and gastronomic offer one of the world's emblems of luxury and quality of life. Short term: June - July - August (min. 1 week) 4700 per week + electricity/water Long Term: September - May (9 months, 6 months, 3 months). 4700 per month (2 Month deposit, 1 month commission) + electricity/water Prime Location - Luxury living in Marbella.