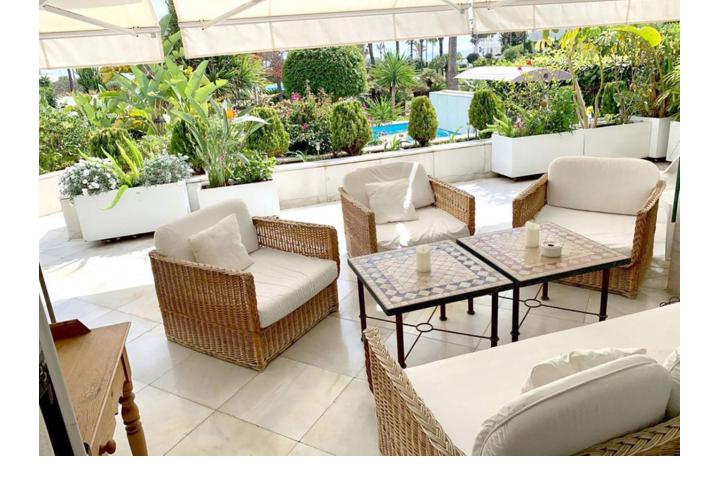

## Long Term Rental - Apartment - Puerto Banús 4.700€ / Month

Puerto Banús Apartment

3

3

248 m2

70 m<sup>2</sup>

Stunning 3 Bed Apartment in First Line Beach - Los Granados, Puerto Banus, Marbella for rent available. (September -May (Long Term) and June, July & August (Short Term) Luxurious First line beach Complex with gym, restaurant & pools with 3 large bedrooms and two bathrooms in the most luxurious and coveted residential of the entire Costa Del Sol. This luxurious beachfront home in the first phase of the famous urbanisation Los Granados de Puerto Banus has been built with the highest standards of quality. The urbanisation has the highest security with physical security personnel 24h and closed circuit indoor surveillance with cameras throughout the enclosure. The house gives you cozy entrance hall, a fully furnished and equipped kitchen, 3 beautiful bedrooms with ensuite bathrooms, a spacious and bright living room with direct access to a spectacular south facing terrace with private pool and the spectacular areas of communal pools and gardens. A private underground parking space is included. In addition to the direct access to the promenade and the beach and the spectacular surface pools, we will highlight the lush tropical gardens of the residential that has beautiful interior lakes with small bridges to cross them, indoor heated pool, restaurant, sauna, SPA center as well as a complete private gym. Located in the most prestigious area of Costa del Sol, in Heart of Puerto Banus, next to the best shopping centers like El Corte Ingles and Marina Banus and the diverse leisure and gastronomic offer one of the world's emblems of luxury and quality of life. Short term: June - July - August (min. 1 week) 4700 per week + electricity/water Long Term: September - May (9 months, 6 months, 3 months). 4700 per month (2 Month deposit, 1 month commission) + electricity/water Prime Location - Luxury living in Marbella.