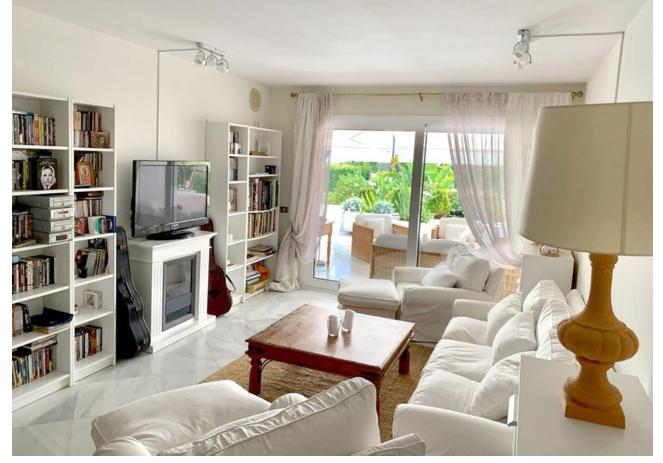

## Long Term Rental - Apartment - Puerto Banús 4.700€ / Month

Puerto Banús Apartment

3

3

248 m2

70 m<sup>2</sup>

Stunning 3 Bed Apartment in First Line Beach - Los Granados, Puerto Banus, Marbella for rent available. (September -May (Long Term) and June, July & August (Short Term) Luxurious First line beach Complex with gym, restaurant & pools with 3 large bedrooms and two bathrooms in the most luxurious and coveted residential of the entire Costa Del Sol. This luxurious beachfront home in the first phase of the famous urbanisation Los Granados de Puerto Banus has been built with the highest standards of quality. The urbanisation has the highest security with physical security personnel 24h and closed circuit indoor surveillance with cameras throughout the enclosure. The house gives you cozy entrance hall, a fully furnished and equipped kitchen, 3 beautiful bedrooms with ensuite bathrooms, a spacious and bright living room with direct access to a spectacular south facing terrace with private pool and the spectacular areas of communal pools and gardens. A private underground parking space is included. In addition to the direct access to the promenade and the beach and the spectacular surface pools, we will highlight the lush tropical gardens of the residential that has beautiful interior lakes with small bridges to cross them, indoor heated pool, restaurant, sauna, SPA center as well as a complete private gym. Located in the most prestigious area of Costa del Sol, in Heart of Puerto Banus, next to the best shopping centers like El Corte Ingles and Marina Banus and the diverse leisure and gastronomic offer one of the world's emblems of luxury and quality of life. Short term: June - July - August (min. 1 week) 4700 per week + electricity/water Long Term: September - May (9 months, 6 months, 3 months). 4700 per month (2 Month deposit, 1 month commission) + electricity/water Prime Location - Luxury living in Marbella.