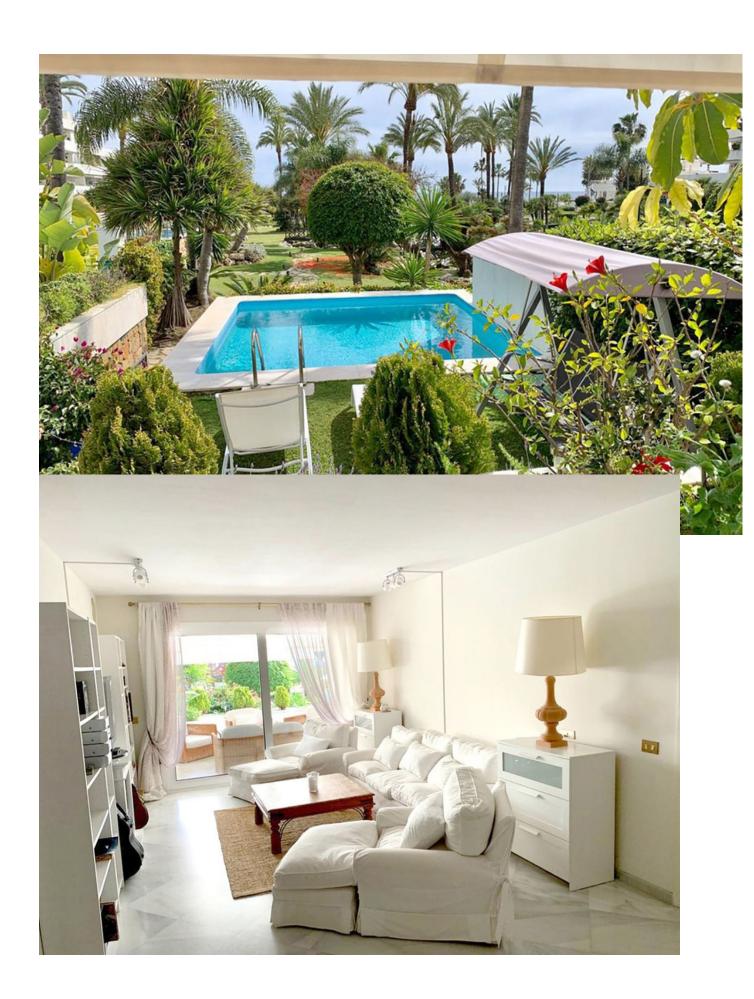

## Long Term Rental - Apartment - Puerto Banús 4.700€ / Month

Puerto Banús Apartment

3

3

248 m2

70 m<sup>2</sup>

Stunning 3 Bed Apartment in First Line Beach - Los Granados, Puerto Banus, Marbella for rent available. (September -May (Long Term) and June, July & August (Short Term) Luxurious First line beach Complex with gym, restaurant & pools with 3 large bedrooms and two bathrooms in the most luxurious and coveted residential of the entire Costa Del Sol. This luxurious beachfront home in the first phase of the famous urbanisation Los Granados de Puerto Banus has been built with the highest standards of quality. The urbanisation has the highest security with physical security personnel 24h and closed circuit indoor surveillance with cameras throughout the enclosure. The house gives you cozy entrance hall, a fully furnished and equipped kitchen, 3 beautiful bedrooms with ensuite bathrooms, a spacious and bright living room with direct access to a spectacular south facing terrace with private pool and the spectacular areas of communal pools and gardens. A private underground parking space is included. In addition to the direct access to the promenade and the beach and the spectacular surface pools, we will highlight the lush tropical gardens of the residential that has beautiful interior lakes with small bridges to cross them, indoor heated pool, restaurant, sauna, SPA center as well as a complete private gym. Located in the most prestigious area of Costa del Sol, in Heart of Puerto Banus, next to the best shopping centers like El Corte Ingles and Marina Banus and the diverse leisure and gastronomic offer one of the world's emblems of luxury and quality of life. Short term: June - July - August (min. 1 week) 4700 per week + electricity/water Long Term: September - May (9 months, 6 months, 3 months). 4700 per month (2 Month deposit, 1 month commission) + electricity/water Prime Location - Luxury living in Marbella.