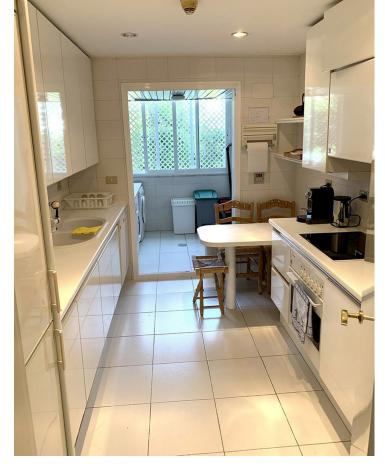

## Long Term Rental - Apartment - Puerto Banús 4.700€ / Month

Puerto Banús Apartment

3

3

248 m2

70 m<sup>2</sup>

Stunning 3 Bed Apartment in First Line Beach - Los Granados, Puerto Banus, Marbella for rent available. (September -May (Long Term) and June, July & August (Short Term) Luxurious First line beach Complex with gym, restaurant & pools with 3 large bedrooms and two bathrooms in the most luxurious and coveted residential of the entire Costa Del Sol. This luxurious beachfront home in the first phase of the famous urbanisation Los Granados de Puerto Banus has been built with the highest standards of quality. The urbanisation has the highest security with physical security personnel 24h and closed circuit indoor surveillance with cameras throughout the enclosure. The house gives you cozy entrance hall, a fully furnished and equipped kitchen, 3 beautiful bedrooms with ensuite bathrooms, a spacious and bright living room with direct access to a spectacular south facing terrace with private pool and the spectacular areas of communal pools and gardens. A private underground parking space is included. In addition to the direct access to the promenade and the beach and the spectacular surface pools, we will highlight the lush tropical gardens of the residential that has beautiful interior lakes with small bridges to cross them, indoor heated pool, restaurant, sauna, SPA center as well as a complete private gym. Located in the most prestigious area of Costa del Sol, in Heart of Puerto Banus, next to the best shopping centers like El Corte Ingles and Marina Banus and the diverse leisure and gastronomic offer one of the world's emblems of luxury and quality of life. Short term: June - July - August (min. 1 week) 4700 per week + electricity/water Long Term: September - May (9 months, 6 months, 3 months). 4700 per month (2 Month deposit, 1 month commission) + electricity/water Prime Location - Luxury living in Marbella.