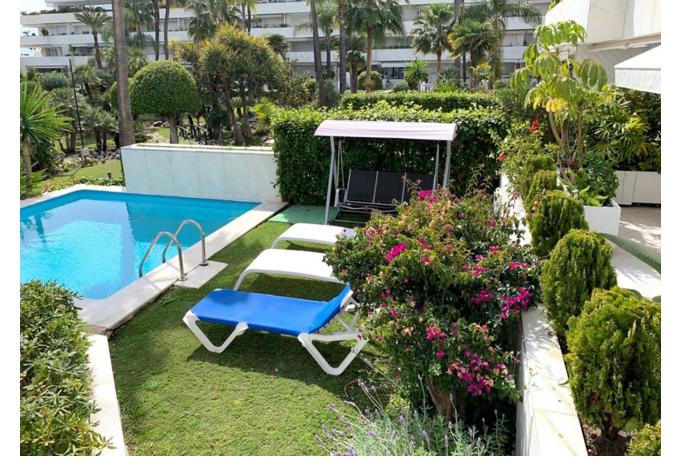

## Long Term Rental - Apartment - Puerto Banús 4.700€ / Month

Puerto Banús Apartment

3

3

248 m2

70 m<sup>2</sup>

Stunning 3 Bed Apartment in First Line Beach - Los Granados, Puerto Banus, Marbella for rent available. (September -May (Long Term) and June, July & August (Short Term) Luxurious First line beach Complex with gym, restaurant & pools with 3 large bedrooms and two bathrooms in the most luxurious and coveted residential of the entire Costa Del Sol. This luxurious beachfront home in the first phase of the famous urbanisation Los Granados de Puerto Banus has been built with the highest standards of quality. The urbanisation has the highest security with physical security personnel 24h and closed circuit indoor surveillance with cameras throughout the enclosure. The house gives you cozy entrance hall, a fully furnished and equipped kitchen, 3 beautiful bedrooms with ensuite bathrooms, a spacious and bright living room with direct access to a spectacular south facing terrace with private pool and the spectacular areas of communal pools and gardens. A private underground parking space is included. In addition to the direct access to the promenade and the beach and the spectacular surface pools, we will highlight the lush tropical gardens of the residential that has beautiful interior lakes with small bridges to cross them, indoor heated pool, restaurant, sauna, SPA center as well as a complete private gym. Located in the most prestigious area of Costa del Sol, in Heart of Puerto Banus, next to the best shopping centers like El Corte Ingles and Marina Banus and the diverse leisure and gastronomic offer one of the world's emblems of luxury and quality of life. Short term: June - July - August (min. 1 week) 4700 per week + electricity/water Long Term: September - May (9 months, 6 months, 3 months). 4700 per month (2 Month deposit, 1 month commission) + electricity/water Prime Location - Luxury living in Marbella.