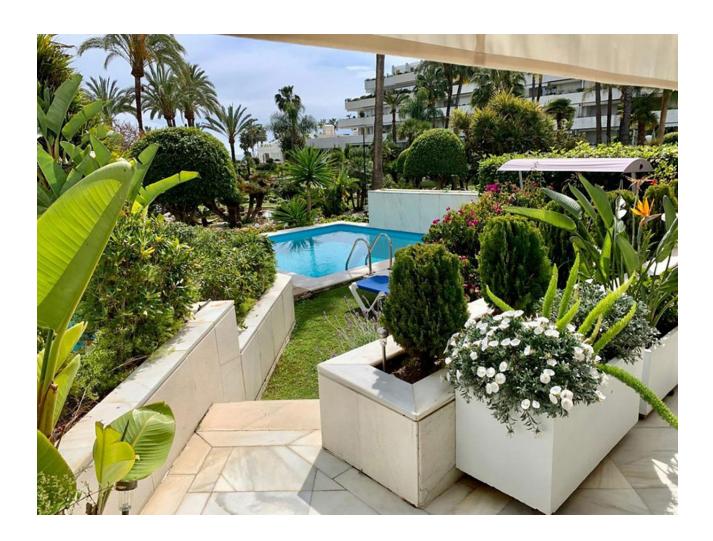

## Long Term Rental - Apartment - Puerto Banús 4.700€ / Month

Puerto Banús Apartment

3

3

248 m2

70 m<sup>2</sup>

Stunning 3 Bed Apartment in First Line Beach - Los Granados, Puerto Banus, Marbella for rent available. (September -May (Long Term) and June, July & August (Short Term) Luxurious First line beach Complex with gym, restaurant & pools with 3 large bedrooms and two bathrooms in the most luxurious and coveted residential of the entire Costa Del Sol. This luxurious beachfront home in the first phase of the famous urbanisation Los Granados de Puerto Banus has been built with the highest standards of quality. The urbanisation has the highest security with physical security personnel 24h and closed circuit indoor surveillance with cameras throughout the enclosure. The house gives you cozy entrance hall, a fully furnished and equipped kitchen, 3 beautiful bedrooms with ensuite bathrooms, a spacious and bright living room with direct access to a spectacular south facing terrace with private pool and the spectacular areas of communal pools and gardens. A private underground parking space is included. In addition to the direct access to the promenade and the beach and the spectacular surface pools, we will highlight the lush tropical gardens of the residential that has beautiful interior lakes with small bridges to cross them, indoor heated pool, restaurant, sauna, SPA center as well as a complete private gym. Located in the most prestigious area of Costa del Sol, in Heart of Puerto Banus, next to the best shopping centers like El Corte Ingles and Marina Banus and the diverse leisure and gastronomic offer one of the world's emblems of luxury and quality of life. Short term: June - July - August (min. 1 week) 4700 per week + electricity/water Long Term: September - May (9 months, 6 months, 3 months). 4700 per month (2 Month deposit, 1 month commission) + electricity/water Prime Location - Luxury living in Marbella.