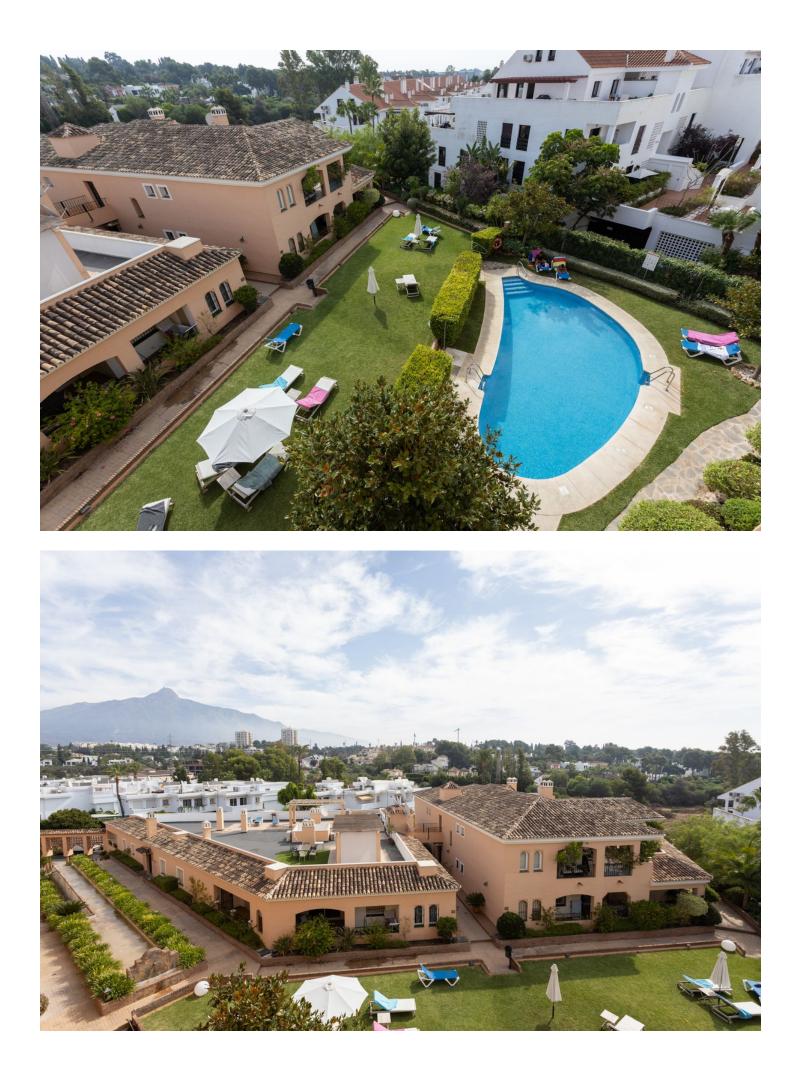

## Apartment

AVAILABLE FROM SEPTEMBER 2024 UNTIL END OF JUNE 2025 Inmaculated second floor apartment located in the urbanization of Puerto Golf, in Nueva Andalucía, right next to Mercadora, close to all kinds of shops and restaurants and only 4 minutes from Puerto Banus. Closed urbanization with well-kept gardens and communal pool. The property consists of large living-dining room with direct access to a large covered terrace of approximately 40m2 overlooking the gardens, pool and the area of nueva Andalucía, fully fitted American kitchen, master bedroom en-suite with direct access to the main terrace and two further guest bedrooms, with two bathrooms (one of them en-suite) with direct access to another large terrace with mountain views. Underground garage.

| Setting<br>Commercial Area<br>Close To Shops<br>Close To Town<br>Close To Schools<br>Urbanisation | Orientation<br>✓ South                                                                                      | Pool<br>Communal                 | Climate Control<br>Air Conditioning<br>Hot A/C<br>Cold A/C |
|---------------------------------------------------------------------------------------------------|-------------------------------------------------------------------------------------------------------------|----------------------------------|------------------------------------------------------------|
| Views<br>Mountain<br>Garden<br>Pool                                                               | Features<br>Lift<br>Fitted Wardrobes<br>Private Terrace<br>Marble Flooring<br>Double Glazing<br>Fiber Optic | Furniture<br>✓ Fully Furnished   | Kitchen<br>✓ Fully Fitted                                  |
| Garden<br>Communal<br>Category<br>Luxury                                                          | Security<br>Gated Complex                                                                                   | Parking<br>Underground<br>Garage | Utilities<br>Electricity<br>Drinkable Water                |