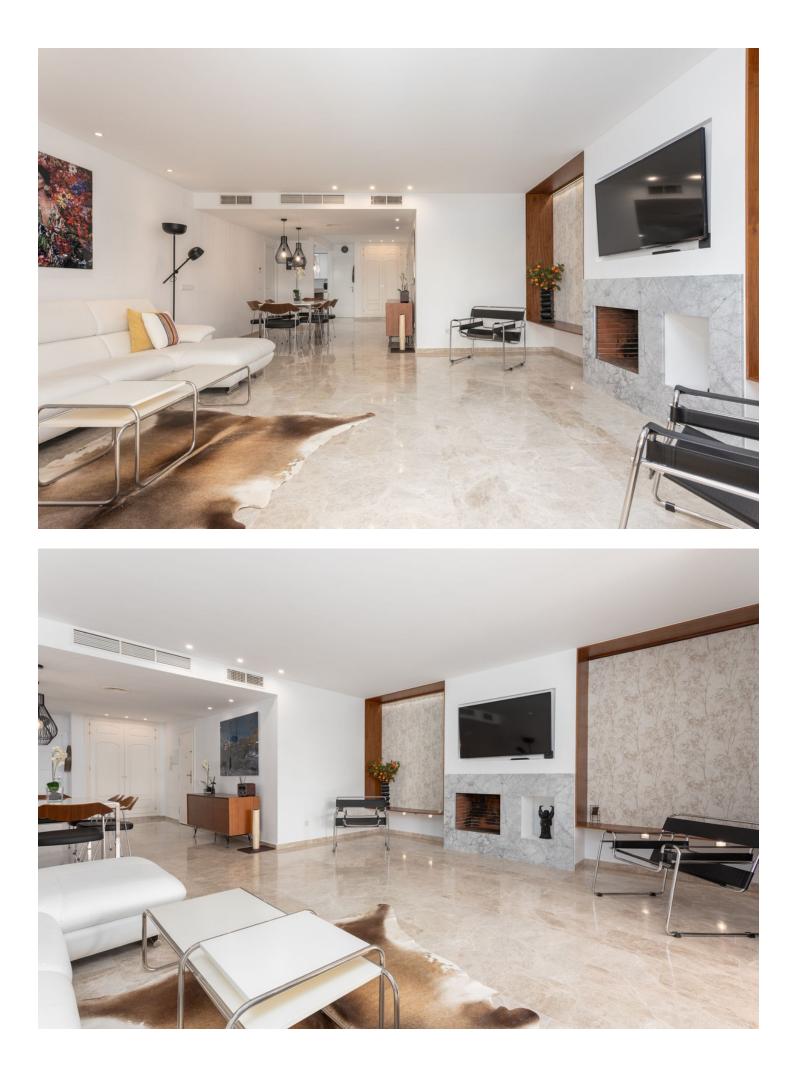

## Apartment

AVAILABLE FROM SEPTEMBER 2024 UNTIL END OF JUNE 2025 Inmaculated second floor apartment located in the urbanization of Puerto Golf, in Nueva Andalucía, right next to Mercadora, close to all kinds of shops and restaurants and only 4 minutes from Puerto Banus. Closed urbanization with well-kept gardens and communal pool. The property consists of large living-dining room with direct access to a large covered terrace of approximately 40m2 overlooking the gardens, pool and the area of nueva Andalucía, fully fitted American kitchen, master bedroom en-suite with direct access to the main terrace and two further guest bedrooms, with two bathrooms (one of them en-suite) with direct access to another large terrace with mountain views. Underground garage.