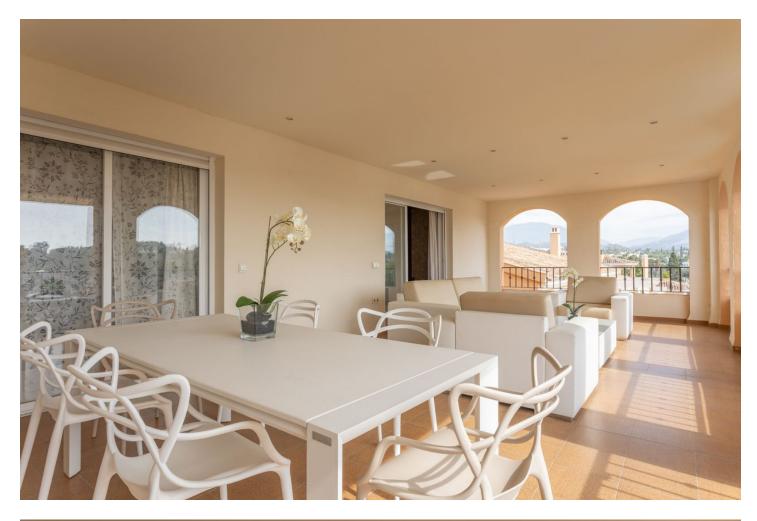

## Apartment

AVAILABLE FROM SEPTEMBER 2024 UNTIL END OF JUNE 2025 Inmaculated second floor apartment located in the urbanization of Puerto Golf, in Nueva Andalucía, right next to Mercadora, close to all kinds of shops and restaurants and only 4 minutes from Puerto Banus. Closed urbanization with well-kept gardens and communal pool. The property consists of large living-dining room with direct access to a large covered terrace of approximately 40m2 overlooking the gardens, pool and the area of nueva Andalucía, fully fitted American kitchen, master bedroom en-suite with direct access to the main terrace and two further guest bedrooms, with two bathrooms (one of them en-suite) with direct access to another large terrace with mountain views. Underground garage.