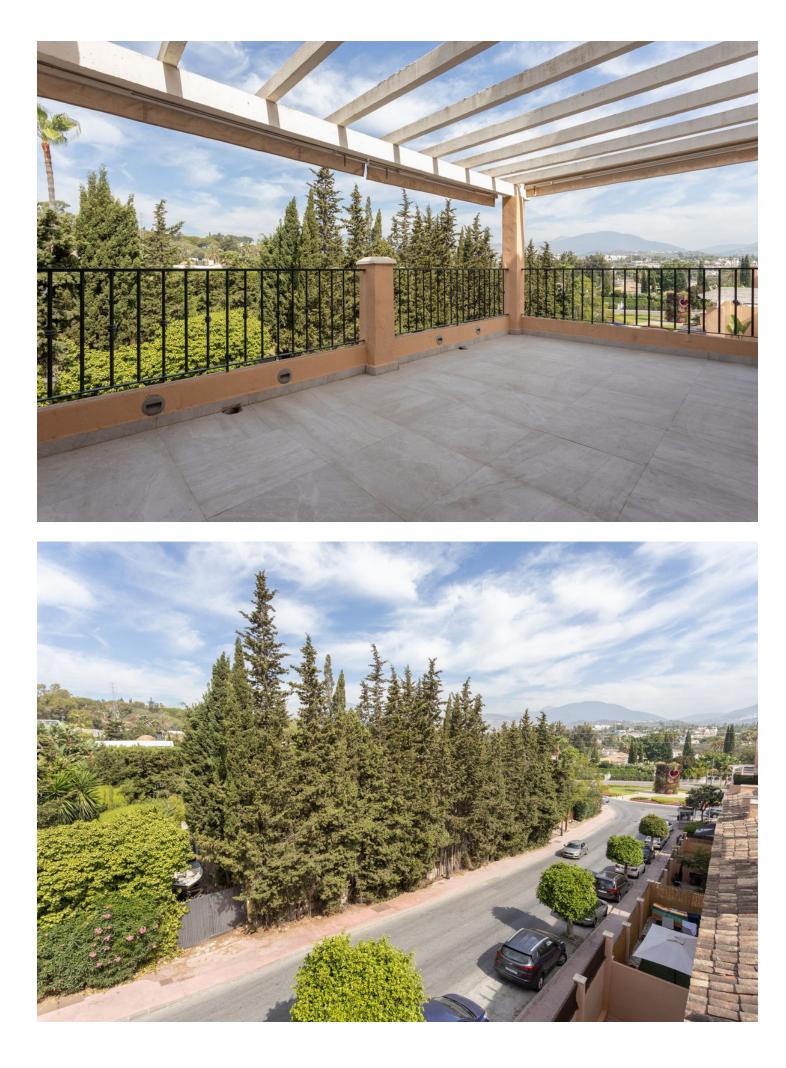

## Apartment

AVAILABLE FROM SEPTEMBER 2024 UNTIL END OF JUNE 2025 Inmaculated second floor apartment located in the urbanization of Puerto Golf, in Nueva Andalucía, right next to Mercadora, close to all kinds of shops and restaurants and only 4 minutes from Puerto Banus. Closed urbanization with well-kept gardens and communal pool. The property consists of large living-dining room with direct access to a large covered terrace of approximately 40m2 overlooking the gardens, pool and the area of nueva Andalucía, fully fitted American kitchen, master bedroom en-suite with direct access to the main terrace and two further guest bedrooms, with two bathrooms (one of them en-suite) with direct access to another large terrace with mountain views. Underground garage.