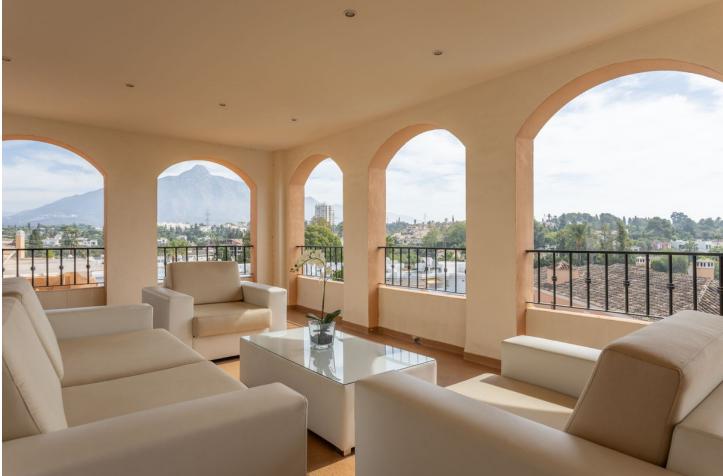

## Apartment

AVAILABLE FROM SEPTEMBER 2024 UNTIL END OF JUNE 2025 Inmaculated second floor apartment located in the urbanization of Puerto Golf, in Nueva Andalucía, right next to Mercadora, close to all kinds of shops and restaurants and only 4 minutes from Puerto Banus. Closed urbanization with well-kept gardens and communal pool. The property consists of large living-dining room with direct access to a large covered terrace of approximately 40m2 overlooking the gardens, pool and the area of nueva Andalucía, fully fitted American kitchen, master bedroom en-suite with direct access to the main terrace and two further guest bedrooms, with two bathrooms (one of them en-suite) with direct access to another large terrace with mountain views. Underground garage.