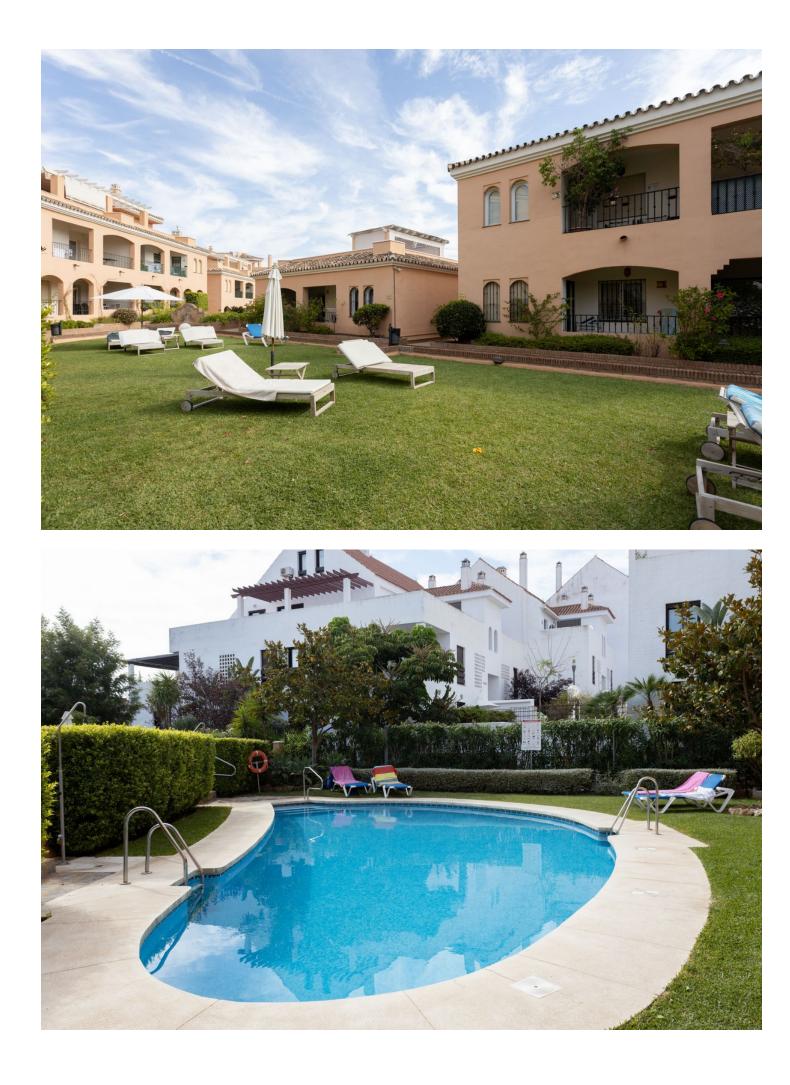

## Apartment

AVAILABLE FROM SEPTEMBER 2024 UNTIL END OF JUNE 2025 Inmaculated second floor apartment located in the urbanization of Puerto Golf, in Nueva Andalucía, right next to Mercadora, close to all kinds of shops and restaurants and only 4 minutes from Puerto Banus. Closed urbanization with well-kept gardens and communal pool. The property consists of large living-dining room with direct access to a large covered terrace of approximately 40m2 overlooking the gardens, pool and the area of nueva Andalucía, fully fitted American kitchen, master bedroom en-suite with direct access to the main terrace and two further guest bedrooms, with two bathrooms (one of them en-suite) with direct access to another large terrace with mountain views. Underground garage.

| Setting<br>Commercial Area<br>Close To Shops<br>Close To Town<br>Close To Schools<br>Urbanisation | Orientation<br>✓ South                                                                                      | Pool<br>Communal                 | Climate Control<br>Air Conditioning<br>Hot A/C<br>Cold A/C |
|---------------------------------------------------------------------------------------------------|-------------------------------------------------------------------------------------------------------------|----------------------------------|------------------------------------------------------------|
| Views<br>Mountain<br>Garden<br>Pool                                                               | Features<br>Lift<br>Fitted Wardrobes<br>Private Terrace<br>Marble Flooring<br>Double Glazing<br>Fiber Optic | Furniture<br>✓ Fully Furnished   | Kitchen<br>✓ Fully Fitted                                  |
| Garden<br>Communal<br>Category<br>Luxury                                                          | Security<br>Gated Complex                                                                                   | Parking<br>Underground<br>Garage | Utilities<br>Electricity<br>Drinkable Water                |