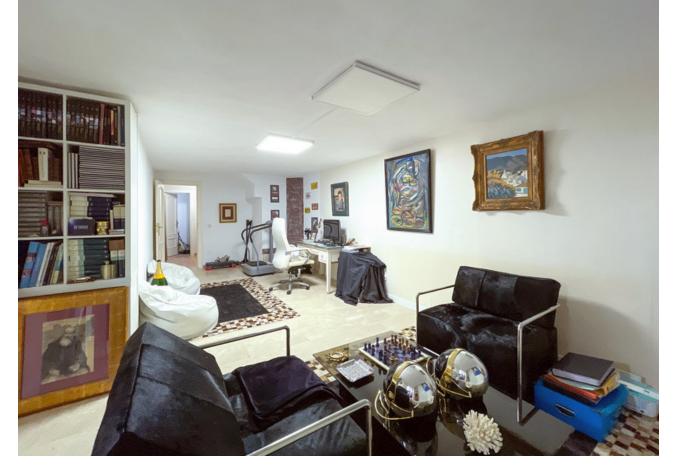

## Long Term Rental - House - Nueva Andalucía 8.000€ / Month

Nueva Andalucía House

5

5

320 m2

50 m2

Beautiful Townhouse, located in the luxury complex LA ALZAMBRA VASSARY near Puerto Banus. It comprises 5 bedrooms, 3 bathrooms, spacious living room with direct access to the terrace with barbecue. The kitchen is fully equipped with all appliances. Features: marble floors, air conditioning, fitted wardrobes, Jacuzzi. The complex has 24 hour security, swimming pools, restaurants, cafeteria, gym, hotel, medical centre. Garage for 2 cars with storage room. Shopping centres, shops, restaurants and bars within walking distance. Nearest airport is Malaga airport, 40 minutes by motorway.