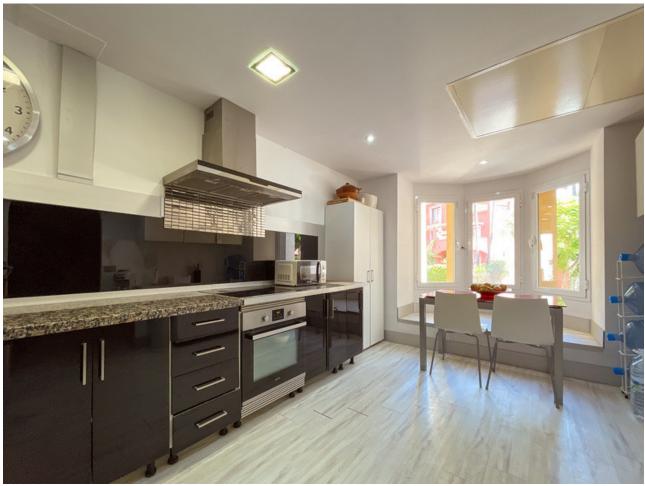

## Long Term Rental - House - Nueva Andalucía 8.000€ / Month

Nueva Andalucía House

5

5

320 m2

50 m2

Beautiful Townhouse, located in the luxury complex LA ALZAMBRA VASSARY near Puerto Banus. It comprises 5 bedrooms, 3 bathrooms, spacious living room with direct access to the terrace with barbecue. The kitchen is fully equipped with all appliances. Features: marble floors, air conditioning, fitted wardrobes, Jacuzzi. The complex has 24 hour security, swimming pools, restaurants, cafeteria, gym, hotel, medical centre. Garage for 2 cars with storage room. Shopping centres, shops, restaurants and bars within walking distance. Nearest airport is Malaga airport, 40 minutes by motorway.