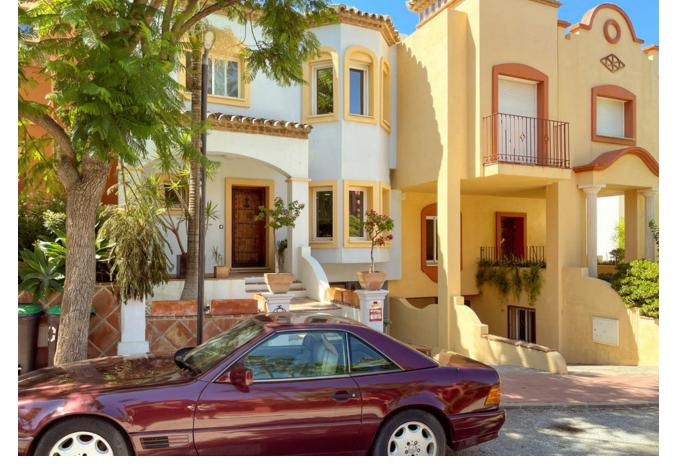

## Long Term Rental - House - Nueva Andalucía 8.000€ / Month

Nueva Andalucía House

5

5

320 m2

50 m2

Beautiful Townhouse, located in the luxury complex LA ALZAMBRA VASSARY near Puerto Banus. It comprises 5 bedrooms, 3 bathrooms, spacious living room with direct access to the terrace with barbecue. The kitchen is fully equipped with all appliances. Features: marble floors, air conditioning, fitted wardrobes, Jacuzzi. The complex has 24 hour security, swimming pools, restaurants, cafeteria, gym, hotel, medical centre. Garage for 2 cars with storage room. Shopping centres, shops, restaurants and bars within walking distance. Nearest airport is Malaga airport, 40 minutes by motorway.