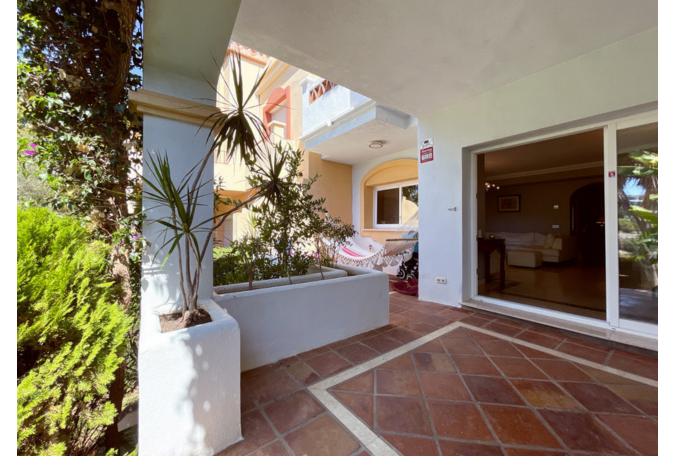

## Long Term Rental - House - Nueva Andalucía 8.000€ / Month

Nueva Andalucía House

5

5

320 m2

50 m2

Beautiful Townhouse, located in the luxury complex LA ALZAMBRA VASSARY near Puerto Banus. It comprises 5 bedrooms, 3 bathrooms, spacious living room with direct access to the terrace with barbecue. The kitchen is fully equipped with all appliances. Features: marble floors, air conditioning, fitted wardrobes, Jacuzzi. The complex has 24 hour security, swimming pools, restaurants, cafeteria, gym, hotel, medical centre. Garage for 2 cars with storage room. Shopping centres, shops, restaurants and bars within walking distance. Nearest airport is Malaga airport, 40 minutes by motorway.