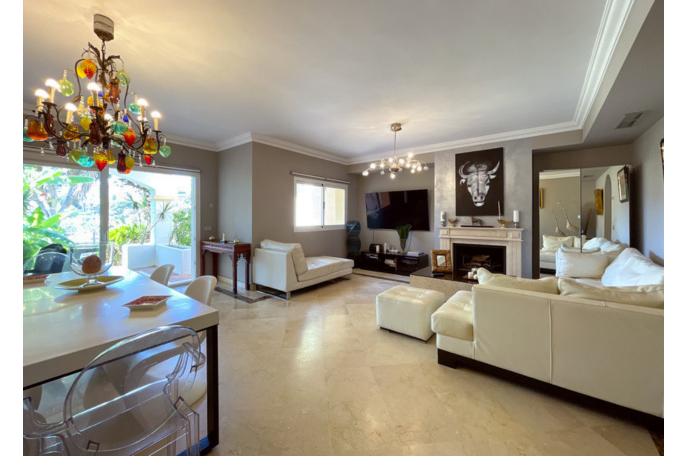

## Long Term Rental - House - Nueva Andalucía 8.000€ / Month

Nueva Andalucía House

5

5

320 m2

50 m2

Beautiful Townhouse, located in the luxury complex LA ALZAMBRA VASSARY near Puerto Banus. It comprises 5 bedrooms, 3 bathrooms, spacious living room with direct access to the terrace with barbecue. The kitchen is fully equipped with all appliances. Features: marble floors, air conditioning, fitted wardrobes, Jacuzzi. The complex has 24 hour security, swimming pools, restaurants, cafeteria, gym, hotel, medical centre. Garage for 2 cars with storage room. Shopping centres, shops, restaurants and bars within walking distance. Nearest airport is Malaga airport, 40 minutes by motorway.