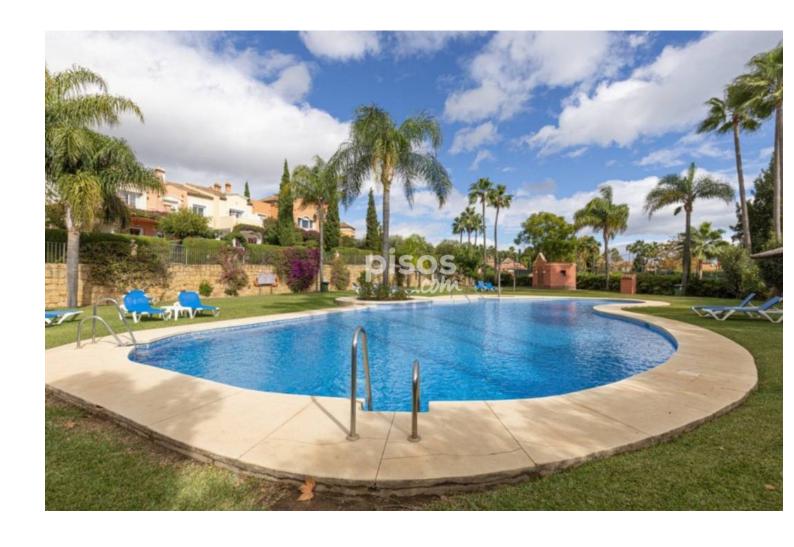

## Long Term Rental - House - Nueva Andalucía 8.000€ / Month

Nueva Andalucía House

5

5

320 m2

50 m2

Beautiful Townhouse, located in the luxury complex LA ALZAMBRA VASSARY near Puerto Banus. It comprises 5 bedrooms, 3 bathrooms, spacious living room with direct access to the terrace with barbecue. The kitchen is fully equipped with all appliances. Features: marble floors, air conditioning, fitted wardrobes, Jacuzzi. The complex has 24 hour security, swimming pools, restaurants, cafeteria, gym, hotel, medical centre. Garage for 2 cars with storage room. Shopping centres, shops, restaurants and bars within walking distance. Nearest airport is Malaga airport, 40 minutes by motorway.