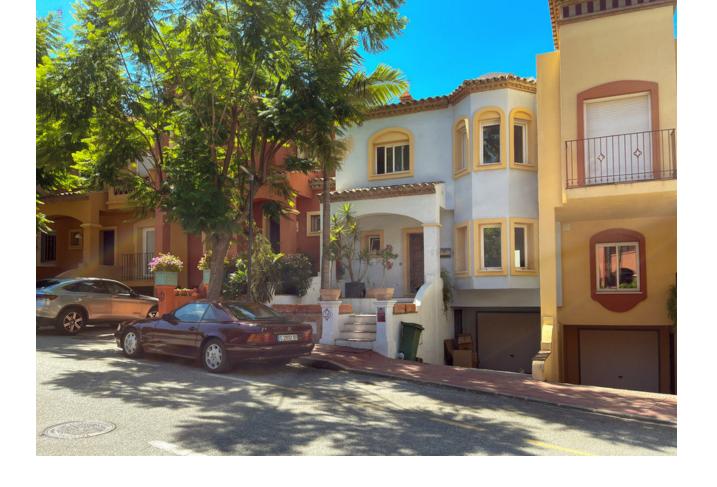

## Long Term Rental - House - Nueva Andalucía 8.000€ / Month

Nueva Andalucía House

5

5

320 m2

50 m2

Beautiful Townhouse, located in the luxury complex LA ALZAMBRA VASSARY near Puerto Banus. It comprises 5 bedrooms, 3 bathrooms, spacious living room with direct access to the terrace with barbecue. The kitchen is fully equipped with all appliances. Features: marble floors, air conditioning, fitted wardrobes, Jacuzzi. The complex has 24 hour security, swimming pools, restaurants, cafeteria, gym, hotel, medical centre. Garage for 2 cars with storage room. Shopping centres, shops, restaurants and bars within walking distance. Nearest airport is Malaga airport, 40 minutes by motorway.