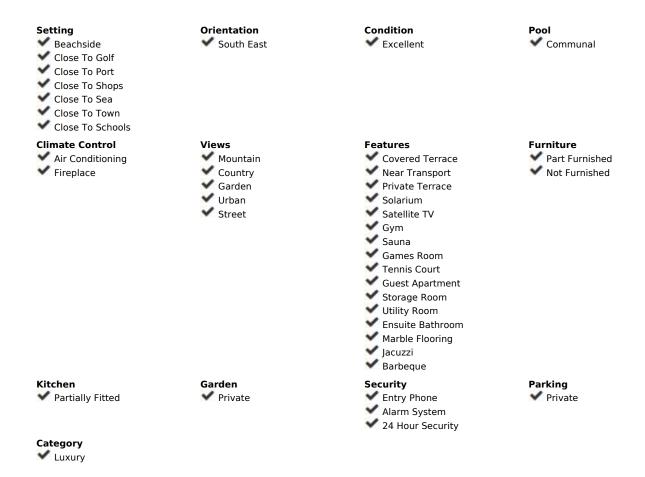

## Long Term Rental - House - Nueva Andalucía 8.000€ / Month

Nueva Andalucía House

5

5

320 m2

50 m2

Beautiful Townhouse, located in the luxury complex LA ALZAMBRA VASSARY near Puerto Banus. It comprises 5 bedrooms, 3 bathrooms, spacious living room with direct access to the terrace with barbecue. The kitchen is fully equipped with all appliances. Features: marble floors, air conditioning, fitted wardrobes, Jacuzzi. The complex has 24 hour security, swimming pools, restaurants, cafeteria, gym, hotel, medical centre. Garage for 2 cars with storage room. Shopping centres, shops, restaurants and bars within walking distance. Nearest airport is Malaga airport, 40 minutes by motorway.