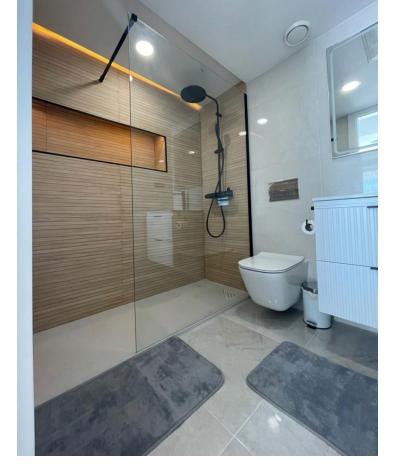

## Long Term Rental - Apartment - Calahonda 3.500€ / Month

Calahonda Apartment

3

2

170 m<sup>2</sup>

Exclusively! This unique penthouse for rent is located on the Costa del Sol, front line beach, with stunning views of the sea, sand, beach, Africa, Gibraltar, the promenade. The apartment is not rented for long periods of the year, this monthly price is only applicable in the winter months (October to March), in the summer months the apartment is rented for short periods and the price is per night (see price with us during the indicated period). The apartment is a corner penthouse on the beachfront in Calahonda, Mijas Costa, province of Málaga. Completely renovated, without leaving a single detail to chance, the apartment has a large open kitchen, more than 4 meters long and with a large island. All appliances are new, there is a washing machine, dryer, dishwasher, refrigerator, induction hob, microwave, toaster, blender, coffee maker, etc. Fully stocked with a large selection of plates, bowls, glasses, mugs, etc. The kitchen has a lot of light since it has 2 windows, both with views of the sea and the beach. The living room is large and square, with an L-shaped sofa bed, smart TV, sea views from many angles and a door leading to the private terrace. On the terrace of more than 60 m2 there is a covered part, with a large table and 6 chairs, hot and cold air conditioning (split), and the other part of the terrace is without a roof, with a barbecue, sun loungers, and beautiful views of the sea, facing east, south and west. There are 3 bedrooms with fitted wardrobes, each bedroom has a window with sea views. There are 2 full bathrooms with shower trays, completely renovated with a minimalist style. There is no elevator, it is a second floor, once on the floor there are no stairs, the floor and the terrace are on the same level. It is an urbanization on the beachfront, with a swimming pool and well-kept gardens and with several direct accesses to the beach.