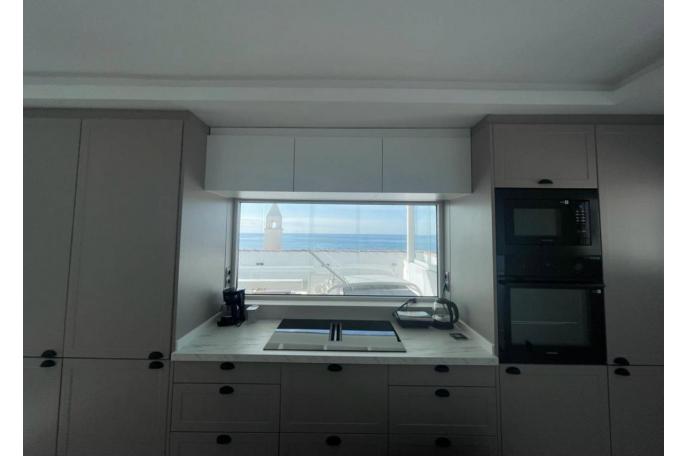

## Long Term Rental - Apartment - Calahonda 3.500€ / Month

Calahonda Apartment

3

2

170 m<sup>2</sup>

Exclusively! This unique penthouse for rent is located on the Costa del Sol, front line beach, with stunning views of the sea, sand, beach, Africa, Gibraltar, the promenade. The apartment is not rented for long periods of the year, this monthly price is only applicable in the winter months (October to March), in the summer months the apartment is rented for short periods and the price is per night (see price with us during the indicated period). The apartment is a corner penthouse on the beachfront in Calahonda, Mijas Costa, province of Málaga. Completely renovated, without leaving a single detail to chance, the apartment has a large open kitchen, more than 4 meters long and with a large island. All appliances are new, there is a washing machine, dryer, dishwasher, refrigerator, induction hob, microwave, toaster, blender, coffee maker, etc. Fully stocked with a large selection of plates, bowls, glasses, mugs, etc. The kitchen has a lot of light since it has 2 windows, both with views of the sea and the beach. The living room is large and square, with an L-shaped sofa bed, smart TV, sea views from many angles and a door leading to the private terrace. On the terrace of more than 60 m2 there is a covered part, with a large table and 6 chairs, hot and cold air conditioning (split), and the other part of the terrace is without a roof, with a barbecue, sun loungers, and beautiful views of the sea, facing east, south and west. There are 3 bedrooms with fitted wardrobes, each bedroom has a window with sea views. There are 2 full bathrooms with shower trays, completely renovated with a minimalist style. There is no elevator, it is a second floor, once on the floor there are no stairs, the floor and the terrace are on the same level. It is an urbanization on the beachfront, with a swimming pool and well-kept gardens and with several direct accesses to the beach.