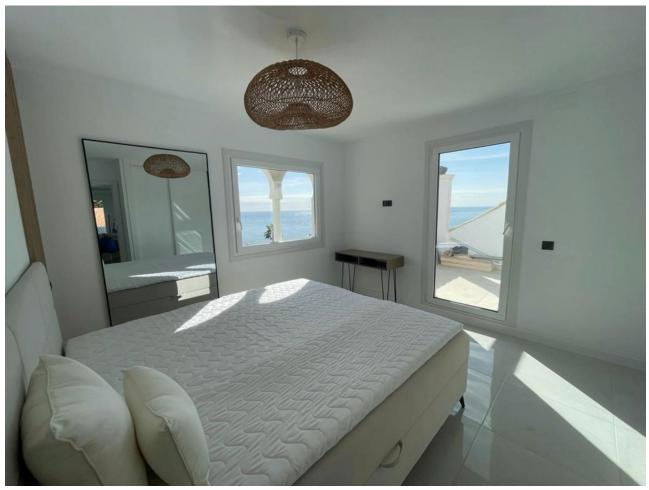

## Long Term Rental - Apartment - Calahonda 3.500€ / Month

Calahonda Apartment

3

2

170 m<sup>2</sup>

Exclusively! This unique penthouse for rent is located on the Costa del Sol, front line beach, with stunning views of the sea, sand, beach, Africa, Gibraltar, the promenade. The apartment is not rented for long periods of the year, this monthly price is only applicable in the winter months (October to March), in the summer months the apartment is rented for short periods and the price is per night (see price with us during the indicated period). The apartment is a corner penthouse on the beachfront in Calahonda, Mijas Costa, province of Málaga. Completely renovated, without leaving a single detail to chance, the apartment has a large open kitchen, more than 4 meters long and with a large island. All appliances are new, there is a washing machine, dryer, dishwasher, refrigerator, induction hob, microwave, toaster, blender, coffee maker, etc. Fully stocked with a large selection of plates, bowls, glasses, mugs, etc. The kitchen has a lot of light since it has 2 windows, both with views of the sea and the beach. The living room is large and square, with an L-shaped sofa bed, smart TV, sea views from many angles and a door leading to the private terrace. On the terrace of more than 60 m2 there is a covered part, with a large table and 6 chairs, hot and cold air conditioning (split), and the other part of the terrace is without a roof, with a barbecue, sun loungers, and beautiful views of the sea, facing east, south and west. There are 3 bedrooms with fitted wardrobes, each bedroom has a window with sea views. There are 2 full bathrooms with shower trays, completely renovated with a minimalist style. There is no elevator, it is a second floor, once on the floor there are no stairs, the floor and the terrace are on the same level. It is an urbanization on the beachfront, with a swimming pool and well-kept gardens and with several direct accesses to the beach.