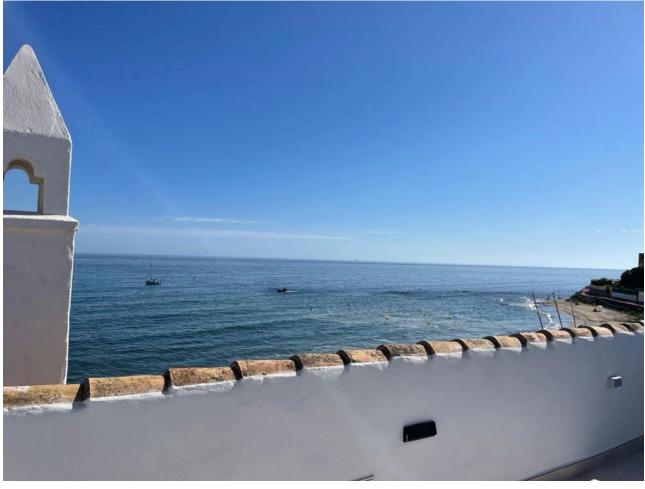

## Long Term Rental - Apartment - Calahonda 3.500€ / Month

Calahonda Apartment

3

2

170 m<sup>2</sup>

Exclusively! This unique penthouse for rent is located on the Costa del Sol, front line beach, with stunning views of the sea, sand, beach, Africa, Gibraltar, the promenade. The apartment is not rented for long periods of the year, this monthly price is only applicable in the winter months (October to March), in the summer months the apartment is rented for short periods and the price is per night (see price with us during the indicated period). The apartment is a corner penthouse on the beachfront in Calahonda, Mijas Costa, province of Málaga. Completely renovated, without leaving a single detail to chance, the apartment has a large open kitchen, more than 4 meters long and with a large island. All appliances are new, there is a washing machine, dryer, dishwasher, refrigerator, induction hob, microwave, toaster, blender, coffee maker, etc. Fully stocked with a large selection of plates, bowls, glasses, mugs, etc. The kitchen has a lot of light since it has 2 windows, both with views of the sea and the beach. The living room is large and square, with an L-shaped sofa bed, smart TV, sea views from many angles and a door leading to the private terrace. On the terrace of more than 60 m2 there is a covered part, with a large table and 6 chairs, hot and cold air conditioning (split), and the other part of the terrace is without a roof, with a barbecue, sun loungers, and beautiful views of the sea, facing east, south and west. There are 3 bedrooms with fitted wardrobes, each bedroom has a window with sea views. There are 2 full bathrooms with shower trays, completely renovated with a minimalist style. There is no elevator, it is a second floor, once on the floor there are no stairs, the floor and the terrace are on the same level. It is an urbanization on the beachfront, with a swimming pool and well-kept gardens and with several direct accesses to the beach.