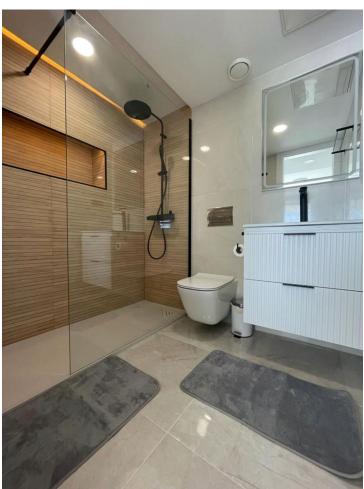

## Long Term Rental - Apartment - Calahonda 3.500€ / Month

Calahonda Apartment

3

2

170 m<sup>2</sup>

Exclusively! This unique penthouse for rent is located on the Costa del Sol, front line beach, with stunning views of the sea, sand, beach, Africa, Gibraltar, the promenade. The apartment is not rented for long periods of the year, this monthly price is only applicable in the winter months (October to March), in the summer months the apartment is rented for short periods and the price is per night (see price with us during the indicated period). The apartment is a corner penthouse on the beachfront in Calahonda, Mijas Costa, province of Málaga. Completely renovated, without leaving a single detail to chance, the apartment has a large open kitchen, more than 4 meters long and with a large island. All appliances are new, there is a washing machine, dryer, dishwasher, refrigerator, induction hob, microwave, toaster, blender, coffee maker, etc. Fully stocked with a large selection of plates, bowls, glasses, mugs, etc. The kitchen has a lot of light since it has 2 windows, both with views of the sea and the beach. The living room is large and square, with an L-shaped sofa bed, smart TV, sea views from many angles and a door leading to the private terrace. On the terrace of more than 60 m2 there is a covered part, with a large table and 6 chairs, hot and cold air conditioning (split), and the other part of the terrace is without a roof, with a barbecue, sun loungers, and beautiful views of the sea, facing east, south and west. There are 3 bedrooms with fitted wardrobes, each bedroom has a window with sea views. There are 2 full bathrooms with shower trays, completely renovated with a minimalist style. There is no elevator, it is a second floor, once on the floor there are no stairs, the floor and the terrace are on the same level. It is an urbanization on the beachfront, with a swimming pool and well-kept gardens and with several direct accesses to the beach.