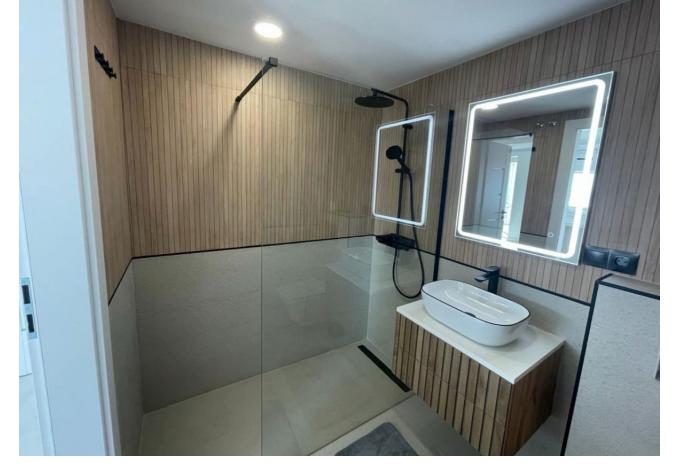

## Long Term Rental - Apartment - Calahonda 3.500€ / Month

Calahonda Apartment

3

2

170 m<sup>2</sup>

Exclusively! This unique penthouse for rent is located on the Costa del Sol, front line beach, with stunning views of the sea, sand, beach, Africa, Gibraltar, the promenade. The apartment is not rented for long periods of the year, this monthly price is only applicable in the winter months (October to March), in the summer months the apartment is rented for short periods and the price is per night (see price with us during the indicated period). The apartment is a corner penthouse on the beachfront in Calahonda, Mijas Costa, province of Málaga. Completely renovated, without leaving a single detail to chance, the apartment has a large open kitchen, more than 4 meters long and with a large island. All appliances are new, there is a washing machine, dryer, dishwasher, refrigerator, induction hob, microwave, toaster, blender, coffee maker, etc. Fully stocked with a large selection of plates, bowls, glasses, mugs, etc. The kitchen has a lot of light since it has 2 windows, both with views of the sea and the beach. The living room is large and square, with an L-shaped sofa bed, smart TV, sea views from many angles and a door leading to the private terrace. On the terrace of more than 60 m2 there is a covered part, with a large table and 6 chairs, hot and cold air conditioning (split), and the other part of the terrace is without a roof, with a barbecue, sun loungers, and beautiful views of the sea, facing east, south and west. There are 3 bedrooms with fitted wardrobes, each bedroom has a window with sea views. There are 2 full bathrooms with shower trays, completely renovated with a minimalist style. There is no elevator, it is a second floor, once on the floor there are no stairs, the floor and the terrace are on the same level. It is an urbanization on the beachfront, with a swimming pool and well-kept gardens and with several direct accesses to the beach.