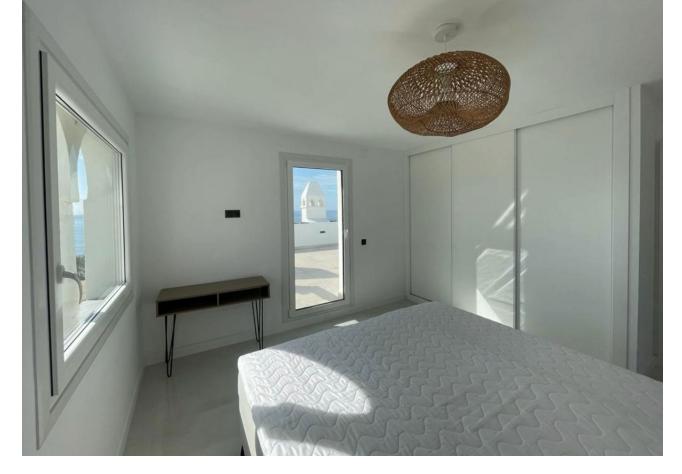

## Long Term Rental - Apartment - Calahonda 3.500€ / Month

Calahonda Apartment

3

2

170 m<sup>2</sup>

Exclusively! This unique penthouse for rent is located on the Costa del Sol, front line beach, with stunning views of the sea, sand, beach, Africa, Gibraltar, the promenade. The apartment is not rented for long periods of the year, this monthly price is only applicable in the winter months (October to March), in the summer months the apartment is rented for short periods and the price is per night (see price with us during the indicated period). The apartment is a corner penthouse on the beachfront in Calahonda, Mijas Costa, province of Málaga. Completely renovated, without leaving a single detail to chance, the apartment has a large open kitchen, more than 4 meters long and with a large island. All appliances are new, there is a washing machine, dryer, dishwasher, refrigerator, induction hob, microwave, toaster, blender, coffee maker, etc. Fully stocked with a large selection of plates, bowls, glasses, mugs, etc. The kitchen has a lot of light since it has 2 windows, both with views of the sea and the beach. The living room is large and square, with an L-shaped sofa bed, smart TV, sea views from many angles and a door leading to the private terrace. On the terrace of more than 60 m2 there is a covered part, with a large table and 6 chairs, hot and cold air conditioning (split), and the other part of the terrace is without a roof, with a barbecue, sun loungers, and beautiful views of the sea, facing east, south and west. There are 3 bedrooms with fitted wardrobes, each bedroom has a window with sea views. There are 2 full bathrooms with shower trays, completely renovated with a minimalist style. There is no elevator, it is a second floor, once on the floor there are no stairs, the floor and the terrace are on the same level. It is an urbanization on the beachfront, with a swimming pool and well-kept gardens and with several direct accesses to the beach.