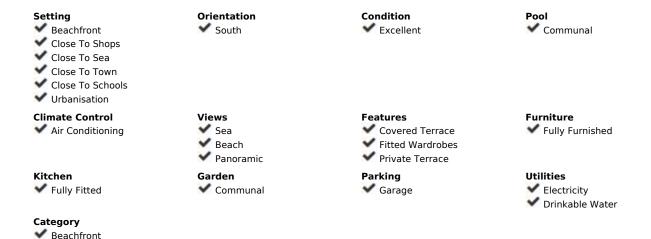

## Long Term Rental - Apartment - Calahonda 3.500€ / Month

Calahonda Apartment

3

2

170 m<sup>2</sup>

Exclusively! This unique penthouse for rent is located on the Costa del Sol, front line beach, with stunning views of the sea, sand, beach, Africa, Gibraltar, the promenade. The apartment is not rented for long periods of the year, this monthly price is only applicable in the winter months (October to March), in the summer months the apartment is rented for short periods and the price is per night (see price with us during the indicated period). The apartment is a corner penthouse on the beachfront in Calahonda, Mijas Costa, province of Málaga. Completely renovated, without leaving a single detail to chance, the apartment has a large open kitchen, more than 4 meters long and with a large island. All appliances are new, there is a washing machine, dryer, dishwasher, refrigerator, induction hob, microwave, toaster, blender, coffee maker, etc. Fully stocked with a large selection of plates, bowls, glasses, mugs, etc. The kitchen has a lot of light since it has 2 windows, both with views of the sea and the beach. The living room is large and square, with an L-shaped sofa bed, smart TV, sea views from many angles and a door leading to the private terrace. On the terrace of more than 60 m2 there is a covered part, with a large table and 6 chairs, hot and cold air conditioning (split), and the other part of the terrace is without a roof, with a barbecue, sun loungers, and beautiful views of the sea, facing east, south and west. There are 3 bedrooms with fitted wardrobes, each bedroom has a window with sea views. There are 2 full bathrooms with shower trays, completely renovated with a minimalist style. There is no elevator, it is a second floor, once on the floor there are no stairs, the floor and the terrace are on the same level. It is an urbanization on the beachfront, with a swimming pool and well-kept gardens and with several direct accesses to the beach.