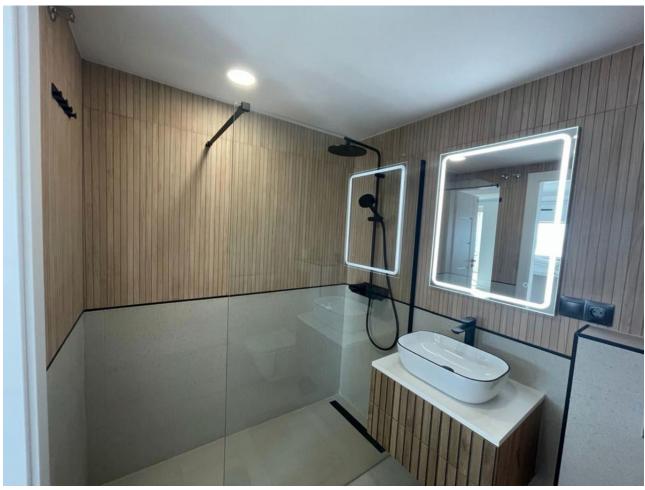

## Long Term Rental - Apartment - Calahonda 3.500€ / Month

Calahonda Apartment

3

2

170 m<sup>2</sup>

Exclusively! This unique penthouse for rent is located on the Costa del Sol, front line beach, with stunning views of the sea, sand, beach, Africa, Gibraltar, the promenade. The apartment is not rented for long periods of the year, this monthly price is only applicable in the winter months (October to March), in the summer months the apartment is rented for short periods and the price is per night (see price with us during the indicated period). The apartment is a corner penthouse on the beachfront in Calahonda, Mijas Costa, province of Málaga. Completely renovated, without leaving a single detail to chance, the apartment has a large open kitchen, more than 4 meters long and with a large island. All appliances are new, there is a washing machine, dryer, dishwasher, refrigerator, induction hob, microwave, toaster, blender, coffee maker, etc. Fully stocked with a large selection of plates, bowls, glasses, mugs, etc. The kitchen has a lot of light since it has 2 windows, both with views of the sea and the beach. The living room is large and square, with an L-shaped sofa bed, smart TV, sea views from many angles and a door leading to the private terrace. On the terrace of more than 60 m2 there is a covered part, with a large table and 6 chairs, hot and cold air conditioning (split), and the other part of the terrace is without a roof, with a barbecue, sun loungers, and beautiful views of the sea, facing east, south and west. There are 3 bedrooms with fitted wardrobes, each bedroom has a window with sea views. There are 2 full bathrooms with shower trays, completely renovated with a minimalist style. There is no elevator, it is a second floor, once on the floor there are no stairs, the floor and the terrace are on the same level. It is an urbanization on the beachfront, with a swimming pool and well-kept gardens and with several direct accesses to the beach.