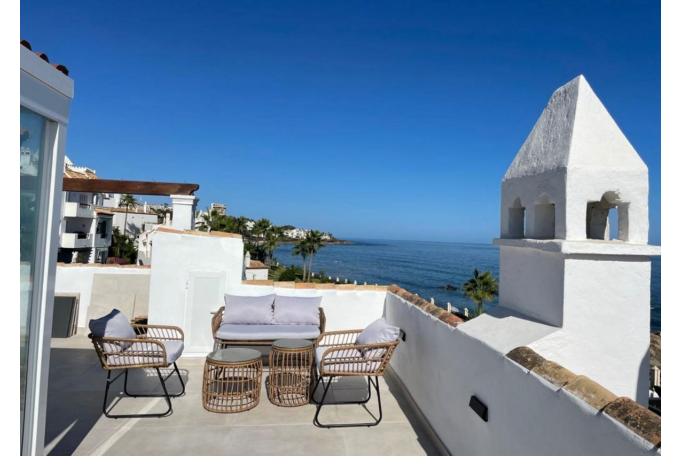

## Long Term Rental - Apartment - Calahonda 3.500€ / Month

Calahonda Apartment

3

2

170 m<sup>2</sup>

Exclusively! This unique penthouse for rent is located on the Costa del Sol, front line beach, with stunning views of the sea, sand, beach, Africa, Gibraltar, the promenade. The apartment is not rented for long periods of the year, this monthly price is only applicable in the winter months (October to March), in the summer months the apartment is rented for short periods and the price is per night (see price with us during the indicated period). The apartment is a corner penthouse on the beachfront in Calahonda, Mijas Costa, province of Málaga. Completely renovated, without leaving a single detail to chance, the apartment has a large open kitchen, more than 4 meters long and with a large island. All appliances are new, there is a washing machine, dryer, dishwasher, refrigerator, induction hob, microwave, toaster, blender, coffee maker, etc. Fully stocked with a large selection of plates, bowls, glasses, mugs, etc. The kitchen has a lot of light since it has 2 windows, both with views of the sea and the beach. The living room is large and square, with an L-shaped sofa bed, smart TV, sea views from many angles and a door leading to the private terrace. On the terrace of more than 60 m2 there is a covered part, with a large table and 6 chairs, hot and cold air conditioning (split), and the other part of the terrace is without a roof, with a barbecue, sun loungers, and beautiful views of the sea, facing east, south and west. There are 3 bedrooms with fitted wardrobes, each bedroom has a window with sea views. There are 2 full bathrooms with shower trays, completely renovated with a minimalist style. There is no elevator, it is a second floor, once on the floor there are no stairs, the floor and the terrace are on the same level. It is an urbanization on the beachfront, with a swimming pool and well-kept gardens and with several direct accesses to the beach.