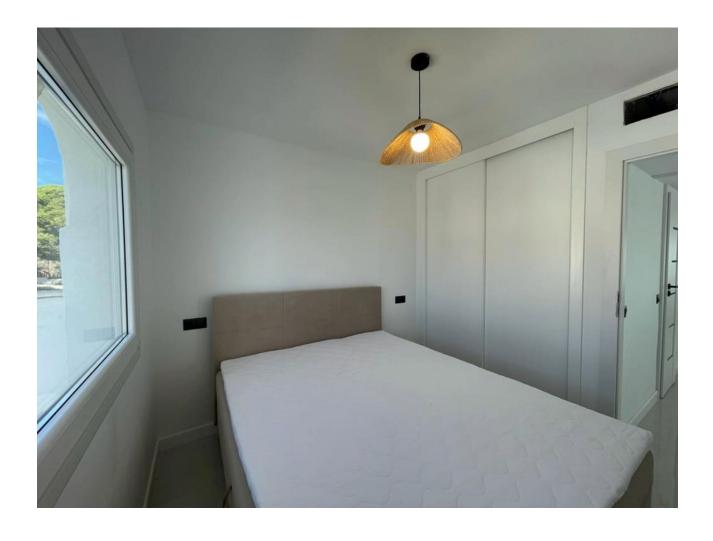

## Long Term Rental - Apartment - Calahonda 3.500€ / Month

Calahonda Apartment

3

2

170 m<sup>2</sup>

Exclusively! This unique penthouse for rent is located on the Costa del Sol, front line beach, with stunning views of the sea, sand, beach, Africa, Gibraltar, the promenade. The apartment is not rented for long periods of the year, this monthly price is only applicable in the winter months (October to March), in the summer months the apartment is rented for short periods and the price is per night (see price with us during the indicated period). The apartment is a corner penthouse on the beachfront in Calahonda, Mijas Costa, province of Málaga. Completely renovated, without leaving a single detail to chance, the apartment has a large open kitchen, more than 4 meters long and with a large island. All appliances are new, there is a washing machine, dryer, dishwasher, refrigerator, induction hob, microwave, toaster, blender, coffee maker, etc. Fully stocked with a large selection of plates, bowls, glasses, mugs, etc. The kitchen has a lot of light since it has 2 windows, both with views of the sea and the beach. The living room is large and square, with an L-shaped sofa bed, smart TV, sea views from many angles and a door leading to the private terrace. On the terrace of more than 60 m2 there is a covered part, with a large table and 6 chairs, hot and cold air conditioning (split), and the other part of the terrace is without a roof, with a barbecue, sun loungers, and beautiful views of the sea, facing east, south and west. There are 3 bedrooms with fitted wardrobes, each bedroom has a window with sea views. There are 2 full bathrooms with shower trays, completely renovated with a minimalist style. There is no elevator, it is a second floor, once on the floor there are no stairs, the floor and the terrace are on the same level. It is an urbanization on the beachfront, with a swimming pool and well-kept gardens and with several direct accesses to the beach.