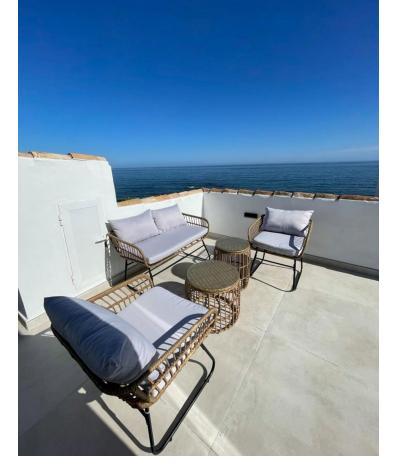

## Long Term Rental - Apartment - Calahonda 3.500€ / Month

Calahonda Apartment

3

2

170 m<sup>2</sup>

Exclusively! This unique penthouse for rent is located on the Costa del Sol, front line beach, with stunning views of the sea, sand, beach, Africa, Gibraltar, the promenade. The apartment is not rented for long periods of the year, this monthly price is only applicable in the winter months (October to March), in the summer months the apartment is rented for short periods and the price is per night (see price with us during the indicated period). The apartment is a corner penthouse on the beachfront in Calahonda, Mijas Costa, province of Málaga. Completely renovated, without leaving a single detail to chance, the apartment has a large open kitchen, more than 4 meters long and with a large island. All appliances are new, there is a washing machine, dryer, dishwasher, refrigerator, induction hob, microwave, toaster, blender, coffee maker, etc. Fully stocked with a large selection of plates, bowls, glasses, mugs, etc. The kitchen has a lot of light since it has 2 windows, both with views of the sea and the beach. The living room is large and square, with an L-shaped sofa bed, smart TV, sea views from many angles and a door leading to the private terrace. On the terrace of more than 60 m2 there is a covered part, with a large table and 6 chairs, hot and cold air conditioning (split), and the other part of the terrace is without a roof, with a barbecue, sun loungers, and beautiful views of the sea, facing east, south and west. There are 3 bedrooms with fitted wardrobes, each bedroom has a window with sea views. There are 2 full bathrooms with shower trays, completely renovated with a minimalist style. There is no elevator, it is a second floor, once on the floor there are no stairs, the floor and the terrace are on the same level. It is an urbanization on the beachfront, with a swimming pool and well-kept gardens and with several direct accesses to the beach.