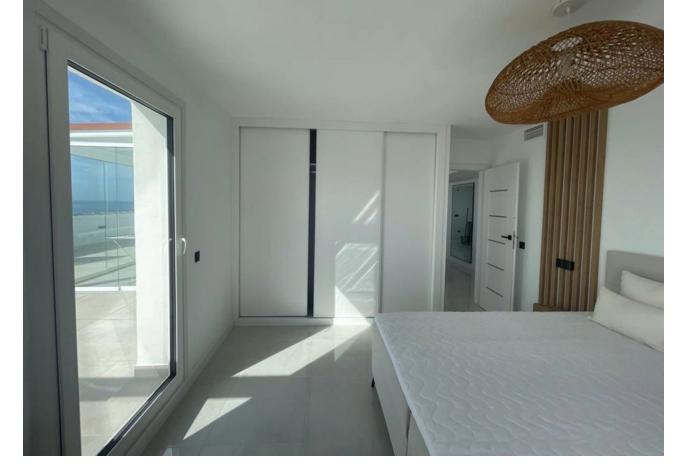

## Long Term Rental - Apartment - Calahonda 3.500€ / Month

Calahonda Apartment

3

2

170 m<sup>2</sup>

Exclusively! This unique penthouse for rent is located on the Costa del Sol, front line beach, with stunning views of the sea, sand, beach, Africa, Gibraltar, the promenade. The apartment is not rented for long periods of the year, this monthly price is only applicable in the winter months (October to March), in the summer months the apartment is rented for short periods and the price is per night (see price with us during the indicated period). The apartment is a corner penthouse on the beachfront in Calahonda, Mijas Costa, province of Málaga. Completely renovated, without leaving a single detail to chance, the apartment has a large open kitchen, more than 4 meters long and with a large island. All appliances are new, there is a washing machine, dryer, dishwasher, refrigerator, induction hob, microwave, toaster, blender, coffee maker, etc. Fully stocked with a large selection of plates, bowls, glasses, mugs, etc. The kitchen has a lot of light since it has 2 windows, both with views of the sea and the beach. The living room is large and square, with an L-shaped sofa bed, smart TV, sea views from many angles and a door leading to the private terrace. On the terrace of more than 60 m2 there is a covered part, with a large table and 6 chairs, hot and cold air conditioning (split), and the other part of the terrace is without a roof, with a barbecue, sun loungers, and beautiful views of the sea, facing east, south and west. There are 3 bedrooms with fitted wardrobes, each bedroom has a window with sea views. There are 2 full bathrooms with shower trays, completely renovated with a minimalist style. There is no elevator, it is a second floor, once on the floor there are no stairs, the floor and the terrace are on the same level. It is an urbanization on the beachfront, with a swimming pool and well-kept gardens and with several direct accesses to the beach.