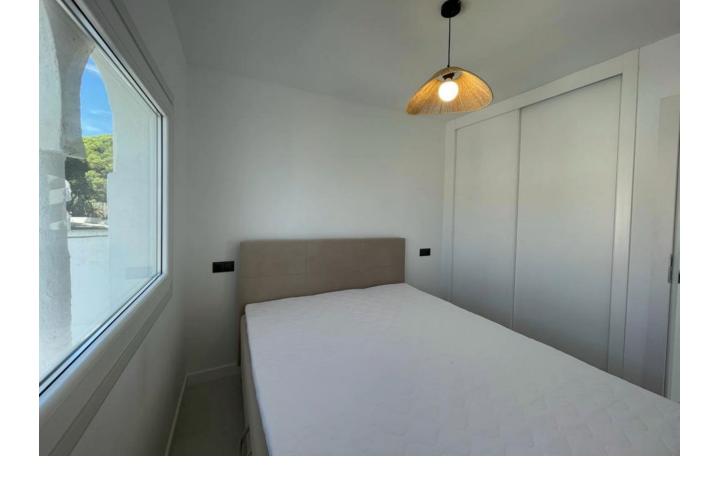

## Long Term Rental - Apartment - Calahonda 3.500€ / Month

Calahonda Apartment

3

2

170 m<sup>2</sup>

Exclusively! This unique penthouse for rent is located on the Costa del Sol, front line beach, with stunning views of the sea, sand, beach, Africa, Gibraltar, the promenade. The apartment is not rented for long periods of the year, this monthly price is only applicable in the winter months (October to March), in the summer months the apartment is rented for short periods and the price is per night (see price with us during the indicated period). The apartment is a corner penthouse on the beachfront in Calahonda, Mijas Costa, province of Málaga. Completely renovated, without leaving a single detail to chance, the apartment has a large open kitchen, more than 4 meters long and with a large island. All appliances are new, there is a washing machine, dryer, dishwasher, refrigerator, induction hob, microwave, toaster, blender, coffee maker, etc. Fully stocked with a large selection of plates, bowls, glasses, mugs, etc. The kitchen has a lot of light since it has 2 windows, both with views of the sea and the beach. The living room is large and square, with an L-shaped sofa bed, smart TV, sea views from many angles and a door leading to the private terrace. On the terrace of more than 60 m2 there is a covered part, with a large table and 6 chairs, hot and cold air conditioning (split), and the other part of the terrace is without a roof, with a barbecue, sun loungers, and beautiful views of the sea, facing east, south and west. There are 3 bedrooms with fitted wardrobes, each bedroom has a window with sea views. There are 2 full bathrooms with shower trays, completely renovated with a minimalist style. There is no elevator, it is a second floor, once on the floor there are no stairs, the floor and the terrace are on the same level. It is an urbanization on the beachfront, with a swimming pool and well-kept gardens and with several direct accesses to the beach.