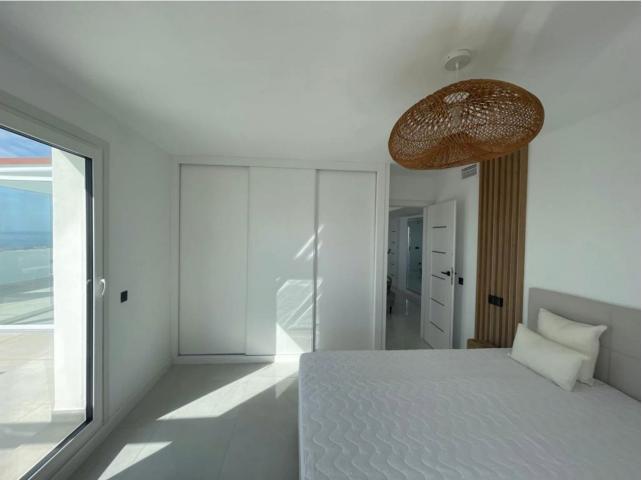

## Long Term Rental - Apartment - Calahonda 3.500€ / Month

Calahonda Apartment

3

2

170 m<sup>2</sup>

Exclusively! This unique penthouse for rent is located on the Costa del Sol, front line beach, with stunning views of the sea, sand, beach, Africa, Gibraltar, the promenade. The apartment is not rented for long periods of the year, this monthly price is only applicable in the winter months (October to March), in the summer months the apartment is rented for short periods and the price is per night (see price with us during the indicated period). The apartment is a corner penthouse on the beachfront in Calahonda, Mijas Costa, province of Málaga. Completely renovated, without leaving a single detail to chance, the apartment has a large open kitchen, more than 4 meters long and with a large island. All appliances are new, there is a washing machine, dryer, dishwasher, refrigerator, induction hob, microwave, toaster, blender, coffee maker, etc. Fully stocked with a large selection of plates, bowls, glasses, mugs, etc. The kitchen has a lot of light since it has 2 windows, both with views of the sea and the beach. The living room is large and square, with an L-shaped sofa bed, smart TV, sea views from many angles and a door leading to the private terrace. On the terrace of more than 60 m2 there is a covered part, with a large table and 6 chairs, hot and cold air conditioning (split), and the other part of the terrace is without a roof, with a barbecue, sun loungers, and beautiful views of the sea, facing east, south and west. There are 3 bedrooms with fitted wardrobes, each bedroom has a window with sea views. There are 2 full bathrooms with shower trays, completely renovated with a minimalist style. There is no elevator, it is a second floor, once on the floor there are no stairs, the floor and the terrace are on the same level. It is an urbanization on the beachfront, with a swimming pool and well-kept gardens and with several direct accesses to the beach.