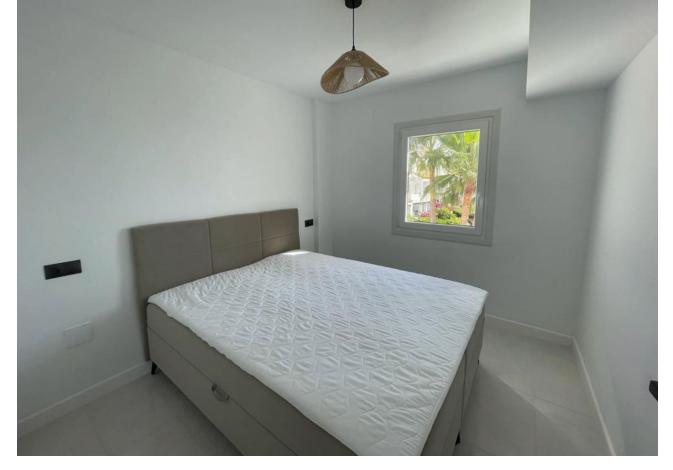

## Long Term Rental - Apartment - Calahonda 3.500€ / Month

Calahonda Apartment

3

2

170 m<sup>2</sup>

Exclusively! This unique penthouse for rent is located on the Costa del Sol, front line beach, with stunning views of the sea, sand, beach, Africa, Gibraltar, the promenade. The apartment is not rented for long periods of the year, this monthly price is only applicable in the winter months (October to March), in the summer months the apartment is rented for short periods and the price is per night (see price with us during the indicated period). The apartment is a corner penthouse on the beachfront in Calahonda, Mijas Costa, province of Málaga. Completely renovated, without leaving a single detail to chance, the apartment has a large open kitchen, more than 4 meters long and with a large island. All appliances are new, there is a washing machine, dryer, dishwasher, refrigerator, induction hob, microwave, toaster, blender, coffee maker, etc. Fully stocked with a large selection of plates, bowls, glasses, mugs, etc. The kitchen has a lot of light since it has 2 windows, both with views of the sea and the beach. The living room is large and square, with an L-shaped sofa bed, smart TV, sea views from many angles and a door leading to the private terrace. On the terrace of more than 60 m2 there is a covered part, with a large table and 6 chairs, hot and cold air conditioning (split), and the other part of the terrace is without a roof, with a barbecue, sun loungers, and beautiful views of the sea, facing east, south and west. There are 3 bedrooms with fitted wardrobes, each bedroom has a window with sea views. There are 2 full bathrooms with shower trays, completely renovated with a minimalist style. There is no elevator, it is a second floor, once on the floor there are no stairs, the floor and the terrace are on the same level. It is an urbanization on the beachfront, with a swimming pool and well-kept gardens and with several direct accesses to the beach.