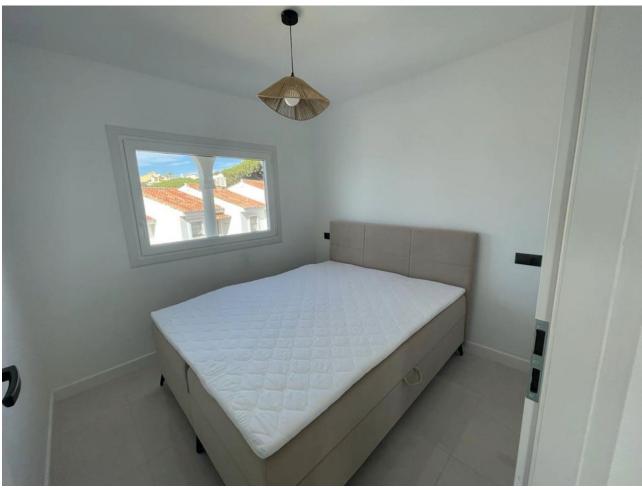

## Long Term Rental - Apartment - Calahonda 3.500€ / Month

Calahonda Apartment

3

2

170 m<sup>2</sup>

Exclusively! This unique penthouse for rent is located on the Costa del Sol, front line beach, with stunning views of the sea, sand, beach, Africa, Gibraltar, the promenade. The apartment is not rented for long periods of the year, this monthly price is only applicable in the winter months (October to March), in the summer months the apartment is rented for short periods and the price is per night (see price with us during the indicated period). The apartment is a corner penthouse on the beachfront in Calahonda, Mijas Costa, province of Málaga. Completely renovated, without leaving a single detail to chance, the apartment has a large open kitchen, more than 4 meters long and with a large island. All appliances are new, there is a washing machine, dryer, dishwasher, refrigerator, induction hob, microwave, toaster, blender, coffee maker, etc. Fully stocked with a large selection of plates, bowls, glasses, mugs, etc. The kitchen has a lot of light since it has 2 windows, both with views of the sea and the beach. The living room is large and square, with an L-shaped sofa bed, smart TV, sea views from many angles and a door leading to the private terrace. On the terrace of more than 60 m2 there is a covered part, with a large table and 6 chairs, hot and cold air conditioning (split), and the other part of the terrace is without a roof, with a barbecue, sun loungers, and beautiful views of the sea, facing east, south and west. There are 3 bedrooms with fitted wardrobes, each bedroom has a window with sea views. There are 2 full bathrooms with shower trays, completely renovated with a minimalist style. There is no elevator, it is a second floor, once on the floor there are no stairs, the floor and the terrace are on the same level. It is an urbanization on the beachfront, with a swimming pool and well-kept gardens and with several direct accesses to the beach.