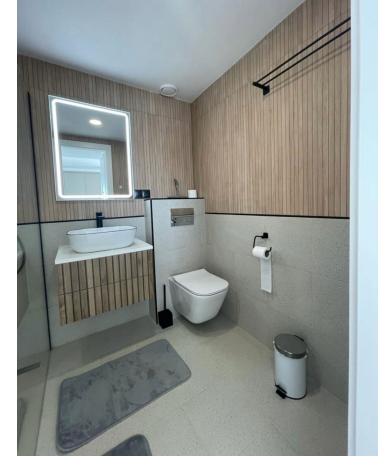

## Long Term Rental - Apartment - Calahonda 3.500€ / Month

Calahonda Apartment

3

2

170 m<sup>2</sup>

Exclusively! This unique penthouse for rent is located on the Costa del Sol, front line beach, with stunning views of the sea, sand, beach, Africa, Gibraltar, the promenade. The apartment is not rented for long periods of the year, this monthly price is only applicable in the winter months (October to March), in the summer months the apartment is rented for short periods and the price is per night (see price with us during the indicated period). The apartment is a corner penthouse on the beachfront in Calahonda, Mijas Costa, province of Málaga. Completely renovated, without leaving a single detail to chance, the apartment has a large open kitchen, more than 4 meters long and with a large island. All appliances are new, there is a washing machine, dryer, dishwasher, refrigerator, induction hob, microwave, toaster, blender, coffee maker, etc. Fully stocked with a large selection of plates, bowls, glasses, mugs, etc. The kitchen has a lot of light since it has 2 windows, both with views of the sea and the beach. The living room is large and square, with an L-shaped sofa bed, smart TV, sea views from many angles and a door leading to the private terrace. On the terrace of more than 60 m2 there is a covered part, with a large table and 6 chairs, hot and cold air conditioning (split), and the other part of the terrace is without a roof, with a barbecue, sun loungers, and beautiful views of the sea, facing east, south and west. There are 3 bedrooms with fitted wardrobes, each bedroom has a window with sea views. There are 2 full bathrooms with shower trays, completely renovated with a minimalist style. There is no elevator, it is a second floor, once on the floor there are no stairs, the floor and the terrace are on the same level. It is an urbanization on the beachfront, with a swimming pool and well-kept gardens and with several direct accesses to the beach.