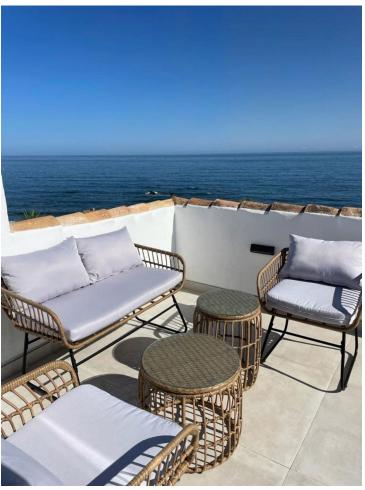

## Long Term Rental - Apartment - Calahonda 3.500€ / Month

Calahonda Apartment

3

2

170 m<sup>2</sup>

Exclusively! This unique penthouse for rent is located on the Costa del Sol, front line beach, with stunning views of the sea, sand, beach, Africa, Gibraltar, the promenade. The apartment is not rented for long periods of the year, this monthly price is only applicable in the winter months (October to March), in the summer months the apartment is rented for short periods and the price is per night (see price with us during the indicated period). The apartment is a corner penthouse on the beachfront in Calahonda, Mijas Costa, province of Málaga. Completely renovated, without leaving a single detail to chance, the apartment has a large open kitchen, more than 4 meters long and with a large island. All appliances are new, there is a washing machine, dryer, dishwasher, refrigerator, induction hob, microwave, toaster, blender, coffee maker, etc. Fully stocked with a large selection of plates, bowls, glasses, mugs, etc. The kitchen has a lot of light since it has 2 windows, both with views of the sea and the beach. The living room is large and square, with an L-shaped sofa bed, smart TV, sea views from many angles and a door leading to the private terrace. On the terrace of more than 60 m2 there is a covered part, with a large table and 6 chairs, hot and cold air conditioning (split), and the other part of the terrace is without a roof, with a barbecue, sun loungers, and beautiful views of the sea, facing east, south and west. There are 3 bedrooms with fitted wardrobes, each bedroom has a window with sea views. There are 2 full bathrooms with shower trays, completely renovated with a minimalist style. There is no elevator, it is a second floor, once on the floor there are no stairs, the floor and the terrace are on the same level. It is an urbanization on the beachfront, with a swimming pool and well-kept gardens and with several direct accesses to the beach.