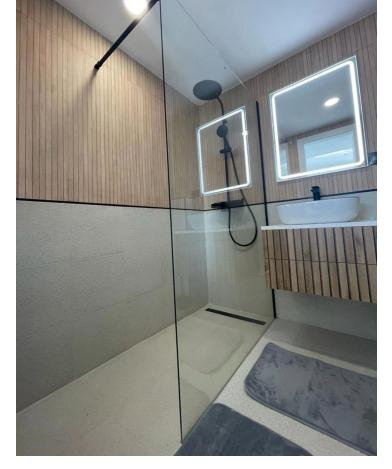

## Long Term Rental - Apartment - Calahonda 3.500€ / Month

Calahonda Apartment

3

2

170 m<sup>2</sup>

Exclusively! This unique penthouse for rent is located on the Costa del Sol, front line beach, with stunning views of the sea, sand, beach, Africa, Gibraltar, the promenade. The apartment is not rented for long periods of the year, this monthly price is only applicable in the winter months (October to March), in the summer months the apartment is rented for short periods and the price is per night (see price with us during the indicated period). The apartment is a corner penthouse on the beachfront in Calahonda, Mijas Costa, province of Málaga. Completely renovated, without leaving a single detail to chance, the apartment has a large open kitchen, more than 4 meters long and with a large island. All appliances are new, there is a washing machine, dryer, dishwasher, refrigerator, induction hob, microwave, toaster, blender, coffee maker, etc. Fully stocked with a large selection of plates, bowls, glasses, mugs, etc. The kitchen has a lot of light since it has 2 windows, both with views of the sea and the beach. The living room is large and square, with an L-shaped sofa bed, smart TV, sea views from many angles and a door leading to the private terrace. On the terrace of more than 60 m2 there is a covered part, with a large table and 6 chairs, hot and cold air conditioning (split), and the other part of the terrace is without a roof, with a barbecue, sun loungers, and beautiful views of the sea, facing east, south and west. There are 3 bedrooms with fitted wardrobes, each bedroom has a window with sea views. There are 2 full bathrooms with shower trays, completely renovated with a minimalist style. There is no elevator, it is a second floor, once on the floor there are no stairs, the floor and the terrace are on the same level. It is an urbanization on the beachfront, with a swimming pool and well-kept gardens and with several direct accesses to the beach.