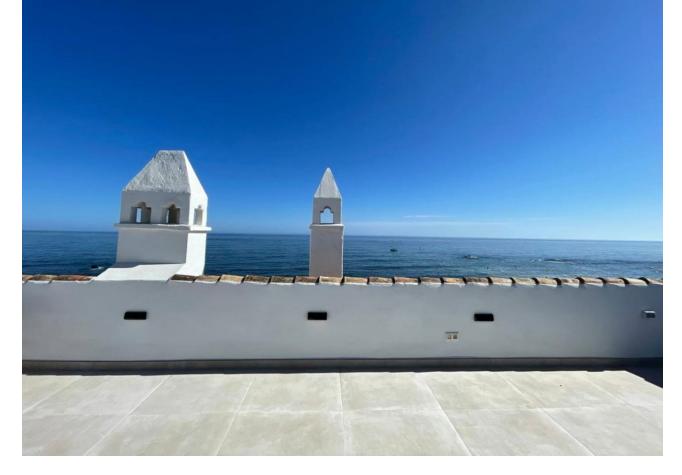

## Long Term Rental - Apartment - Calahonda 3.500€ / Month

Calahonda Apartment

3

2

170 m<sup>2</sup>

Exclusively! This unique penthouse for rent is located on the Costa del Sol, front line beach, with stunning views of the sea, sand, beach, Africa, Gibraltar, the promenade. The apartment is not rented for long periods of the year, this monthly price is only applicable in the winter months (October to March), in the summer months the apartment is rented for short periods and the price is per night (see price with us during the indicated period). The apartment is a corner penthouse on the beachfront in Calahonda, Mijas Costa, province of Málaga. Completely renovated, without leaving a single detail to chance, the apartment has a large open kitchen, more than 4 meters long and with a large island. All appliances are new, there is a washing machine, dryer, dishwasher, refrigerator, induction hob, microwave, toaster, blender, coffee maker, etc. Fully stocked with a large selection of plates, bowls, glasses, mugs, etc. The kitchen has a lot of light since it has 2 windows, both with views of the sea and the beach. The living room is large and square, with an L-shaped sofa bed, smart TV, sea views from many angles and a door leading to the private terrace. On the terrace of more than 60 m2 there is a covered part, with a large table and 6 chairs, hot and cold air conditioning (split), and the other part of the terrace is without a roof, with a barbecue, sun loungers, and beautiful views of the sea, facing east, south and west. There are 3 bedrooms with fitted wardrobes, each bedroom has a window with sea views. There are 2 full bathrooms with shower trays, completely renovated with a minimalist style. There is no elevator, it is a second floor, once on the floor there are no stairs, the floor and the terrace are on the same level. It is an urbanization on the beachfront, with a swimming pool and well-kept gardens and with several direct accesses to the beach.