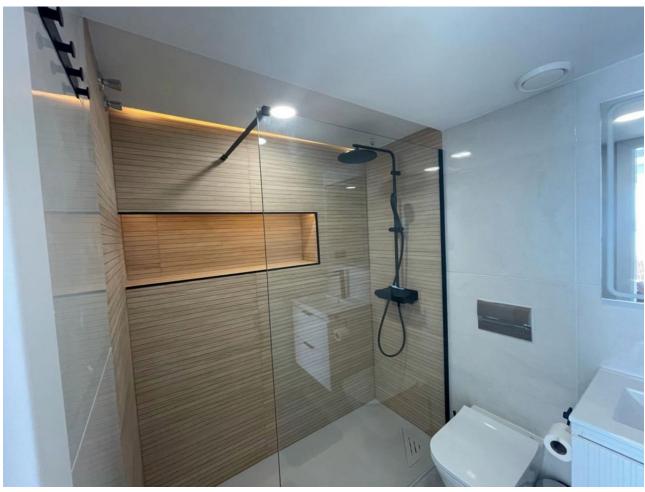

## Long Term Rental - Apartment - Calahonda 3.500€ / Month

Calahonda Apartment

3

2

170 m<sup>2</sup>

Exclusively! This unique penthouse for rent is located on the Costa del Sol, front line beach, with stunning views of the sea, sand, beach, Africa, Gibraltar, the promenade. The apartment is not rented for long periods of the year, this monthly price is only applicable in the winter months (October to March), in the summer months the apartment is rented for short periods and the price is per night (see price with us during the indicated period). The apartment is a corner penthouse on the beachfront in Calahonda, Mijas Costa, province of Málaga. Completely renovated, without leaving a single detail to chance, the apartment has a large open kitchen, more than 4 meters long and with a large island. All appliances are new, there is a washing machine, dryer, dishwasher, refrigerator, induction hob, microwave, toaster, blender, coffee maker, etc. Fully stocked with a large selection of plates, bowls, glasses, mugs, etc. The kitchen has a lot of light since it has 2 windows, both with views of the sea and the beach. The living room is large and square, with an L-shaped sofa bed, smart TV, sea views from many angles and a door leading to the private terrace. On the terrace of more than 60 m2 there is a covered part, with a large table and 6 chairs, hot and cold air conditioning (split), and the other part of the terrace is without a roof, with a barbecue, sun loungers, and beautiful views of the sea, facing east, south and west. There are 3 bedrooms with fitted wardrobes, each bedroom has a window with sea views. There are 2 full bathrooms with shower trays, completely renovated with a minimalist style. There is no elevator, it is a second floor, once on the floor there are no stairs, the floor and the terrace are on the same level. It is an urbanization on the beachfront, with a swimming pool and well-kept gardens and with several direct accesses to the beach.