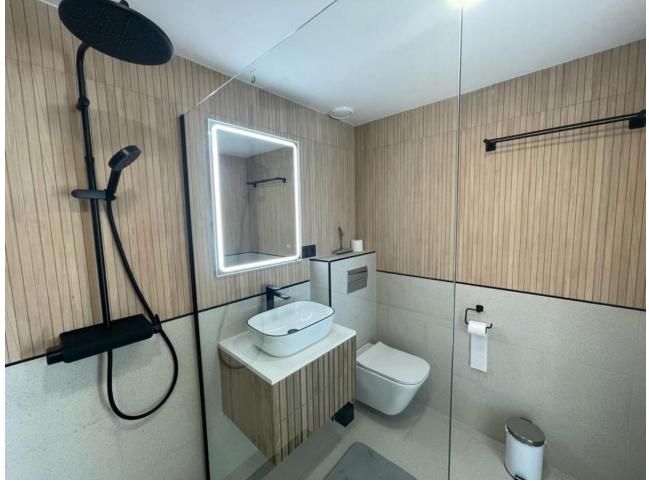

## Long Term Rental - Apartment - Calahonda 3.500€ / Month

Calahonda Apartment

3

2

170 m<sup>2</sup>

Exclusively! This unique penthouse for rent is located on the Costa del Sol, front line beach, with stunning views of the sea, sand, beach, Africa, Gibraltar, the promenade. The apartment is not rented for long periods of the year, this monthly price is only applicable in the winter months (October to March), in the summer months the apartment is rented for short periods and the price is per night (see price with us during the indicated period). The apartment is a corner penthouse on the beachfront in Calahonda, Mijas Costa, province of Málaga. Completely renovated, without leaving a single detail to chance, the apartment has a large open kitchen, more than 4 meters long and with a large island. All appliances are new, there is a washing machine, dryer, dishwasher, refrigerator, induction hob, microwave, toaster, blender, coffee maker, etc. Fully stocked with a large selection of plates, bowls, glasses, mugs, etc. The kitchen has a lot of light since it has 2 windows, both with views of the sea and the beach. The living room is large and square, with an L-shaped sofa bed, smart TV, sea views from many angles and a door leading to the private terrace. On the terrace of more than 60 m2 there is a covered part, with a large table and 6 chairs, hot and cold air conditioning (split), and the other part of the terrace is without a roof, with a barbecue, sun loungers, and beautiful views of the sea, facing east, south and west. There are 3 bedrooms with fitted wardrobes, each bedroom has a window with sea views. There are 2 full bathrooms with shower trays, completely renovated with a minimalist style. There is no elevator, it is a second floor, once on the floor there are no stairs, the floor and the terrace are on the same level. It is an urbanization on the beachfront, with a swimming pool and well-kept gardens and with several direct accesses to the beach.