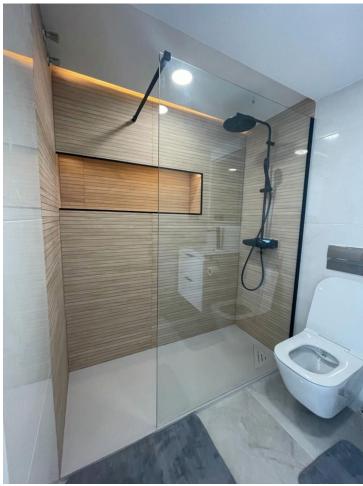

## Long Term Rental - Apartment - Calahonda 3.500€ / Month

Calahonda Apartment

3

2

170 m<sup>2</sup>

Exclusively! This unique penthouse for rent is located on the Costa del Sol, front line beach, with stunning views of the sea, sand, beach, Africa, Gibraltar, the promenade. The apartment is not rented for long periods of the year, this monthly price is only applicable in the winter months (October to March), in the summer months the apartment is rented for short periods and the price is per night (see price with us during the indicated period). The apartment is a corner penthouse on the beachfront in Calahonda, Mijas Costa, province of Málaga. Completely renovated, without leaving a single detail to chance, the apartment has a large open kitchen, more than 4 meters long and with a large island. All appliances are new, there is a washing machine, dryer, dishwasher, refrigerator, induction hob, microwave, toaster, blender, coffee maker, etc. Fully stocked with a large selection of plates, bowls, glasses, mugs, etc. The kitchen has a lot of light since it has 2 windows, both with views of the sea and the beach. The living room is large and square, with an L-shaped sofa bed, smart TV, sea views from many angles and a door leading to the private terrace. On the terrace of more than 60 m2 there is a covered part, with a large table and 6 chairs, hot and cold air conditioning (split), and the other part of the terrace is without a roof, with a barbecue, sun loungers, and beautiful views of the sea, facing east, south and west. There are 3 bedrooms with fitted wardrobes, each bedroom has a window with sea views. There are 2 full bathrooms with shower trays, completely renovated with a minimalist style. There is no elevator, it is a second floor, once on the floor there are no stairs, the floor and the terrace are on the same level. It is an urbanization on the beachfront, with a swimming pool and well-kept gardens and with several direct accesses to the beach.