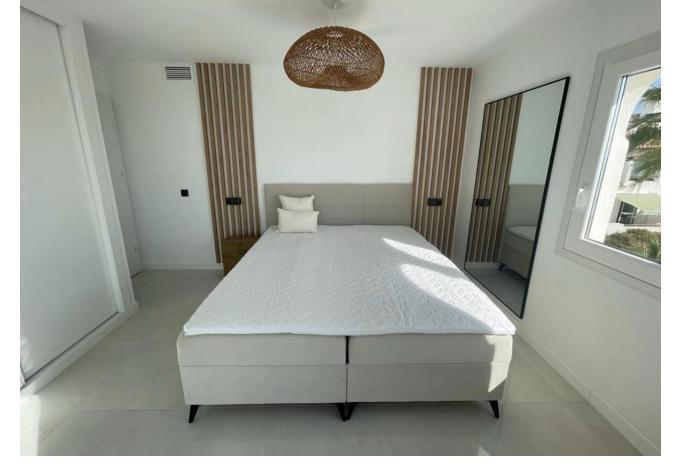

## Long Term Rental - Apartment - Calahonda 3.500€ / Month

Calahonda Apartment

3

2

170 m<sup>2</sup>

Exclusively! This unique penthouse for rent is located on the Costa del Sol, front line beach, with stunning views of the sea, sand, beach, Africa, Gibraltar, the promenade. The apartment is not rented for long periods of the year, this monthly price is only applicable in the winter months (October to March), in the summer months the apartment is rented for short periods and the price is per night (see price with us during the indicated period). The apartment is a corner penthouse on the beachfront in Calahonda, Mijas Costa, province of Málaga. Completely renovated, without leaving a single detail to chance, the apartment has a large open kitchen, more than 4 meters long and with a large island. All appliances are new, there is a washing machine, dryer, dishwasher, refrigerator, induction hob, microwave, toaster, blender, coffee maker, etc. Fully stocked with a large selection of plates, bowls, glasses, mugs, etc. The kitchen has a lot of light since it has 2 windows, both with views of the sea and the beach. The living room is large and square, with an L-shaped sofa bed, smart TV, sea views from many angles and a door leading to the private terrace. On the terrace of more than 60 m2 there is a covered part, with a large table and 6 chairs, hot and cold air conditioning (split), and the other part of the terrace is without a roof, with a barbecue, sun loungers, and beautiful views of the sea, facing east, south and west. There are 3 bedrooms with fitted wardrobes, each bedroom has a window with sea views. There are 2 full bathrooms with shower trays, completely renovated with a minimalist style. There is no elevator, it is a second floor, once on the floor there are no stairs, the floor and the terrace are on the same level. It is an urbanization on the beachfront, with a swimming pool and well-kept gardens and with several direct accesses to the beach.