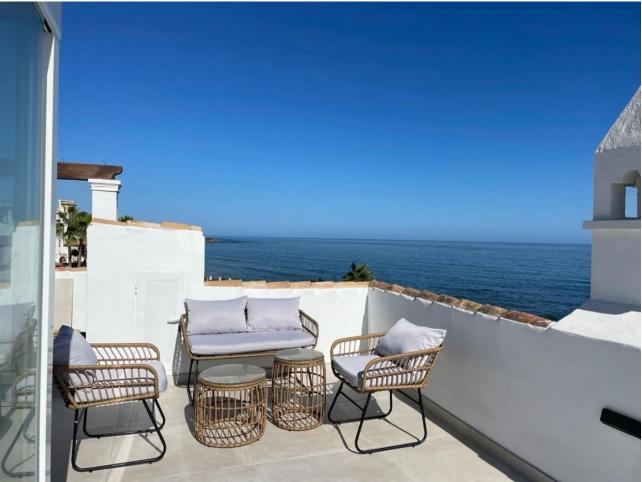

## Long Term Rental - Apartment - Calahonda 3.500€ / Month

Calahonda Apartment

3

2

170 m<sup>2</sup>

Exclusively! This unique penthouse for rent is located on the Costa del Sol, front line beach, with stunning views of the sea, sand, beach, Africa, Gibraltar, the promenade. The apartment is not rented for long periods of the year, this monthly price is only applicable in the winter months (October to March), in the summer months the apartment is rented for short periods and the price is per night (see price with us during the indicated period). The apartment is a corner penthouse on the beachfront in Calahonda, Mijas Costa, province of Málaga. Completely renovated, without leaving a single detail to chance, the apartment has a large open kitchen, more than 4 meters long and with a large island. All appliances are new, there is a washing machine, dryer, dishwasher, refrigerator, induction hob, microwave, toaster, blender, coffee maker, etc. Fully stocked with a large selection of plates, bowls, glasses, mugs, etc. The kitchen has a lot of light since it has 2 windows, both with views of the sea and the beach. The living room is large and square, with an L-shaped sofa bed, smart TV, sea views from many angles and a door leading to the private terrace. On the terrace of more than 60 m2 there is a covered part, with a large table and 6 chairs, hot and cold air conditioning (split), and the other part of the terrace is without a roof, with a barbecue, sun loungers, and beautiful views of the sea, facing east, south and west. There are 3 bedrooms with fitted wardrobes, each bedroom has a window with sea views. There are 2 full bathrooms with shower trays, completely renovated with a minimalist style. There is no elevator, it is a second floor, once on the floor there are no stairs, the floor and the terrace are on the same level. It is an urbanization on the beachfront, with a swimming pool and well-kept gardens and with several direct accesses to the beach.