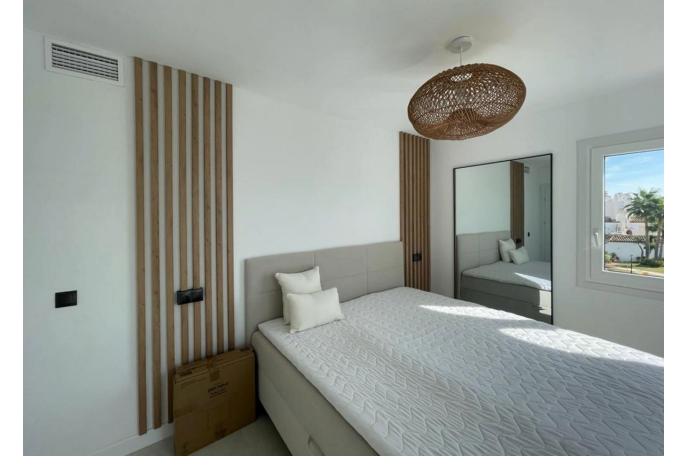

## Long Term Rental - Apartment - Calahonda 3.500€ / Month

Calahonda Apartment

3

2

170 m<sup>2</sup>

Exclusively! This unique penthouse for rent is located on the Costa del Sol, front line beach, with stunning views of the sea, sand, beach, Africa, Gibraltar, the promenade. The apartment is not rented for long periods of the year, this monthly price is only applicable in the winter months (October to March), in the summer months the apartment is rented for short periods and the price is per night (see price with us during the indicated period). The apartment is a corner penthouse on the beachfront in Calahonda, Mijas Costa, province of Málaga. Completely renovated, without leaving a single detail to chance, the apartment has a large open kitchen, more than 4 meters long and with a large island. All appliances are new, there is a washing machine, dryer, dishwasher, refrigerator, induction hob, microwave, toaster, blender, coffee maker, etc. Fully stocked with a large selection of plates, bowls, glasses, mugs, etc. The kitchen has a lot of light since it has 2 windows, both with views of the sea and the beach. The living room is large and square, with an L-shaped sofa bed, smart TV, sea views from many angles and a door leading to the private terrace. On the terrace of more than 60 m2 there is a covered part, with a large table and 6 chairs, hot and cold air conditioning (split), and the other part of the terrace is without a roof, with a barbecue, sun loungers, and beautiful views of the sea, facing east, south and west. There are 3 bedrooms with fitted wardrobes, each bedroom has a window with sea views. There are 2 full bathrooms with shower trays, completely renovated with a minimalist style. There is no elevator, it is a second floor, once on the floor there are no stairs, the floor and the terrace are on the same level. It is an urbanization on the beachfront, with a swimming pool and well-kept gardens and with several direct accesses to the beach.