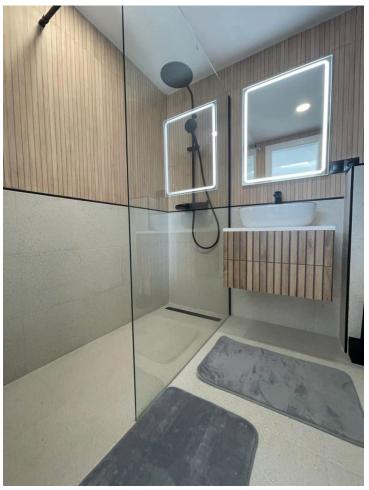

## Long Term Rental - Apartment - Calahonda 3.500€ / Month

Calahonda Apartment

3

2

170 m<sup>2</sup>

Exclusively! This unique penthouse for rent is located on the Costa del Sol, front line beach, with stunning views of the sea, sand, beach, Africa, Gibraltar, the promenade. The apartment is not rented for long periods of the year, this monthly price is only applicable in the winter months (October to March), in the summer months the apartment is rented for short periods and the price is per night (see price with us during the indicated period). The apartment is a corner penthouse on the beachfront in Calahonda, Mijas Costa, province of Málaga. Completely renovated, without leaving a single detail to chance, the apartment has a large open kitchen, more than 4 meters long and with a large island. All appliances are new, there is a washing machine, dryer, dishwasher, refrigerator, induction hob, microwave, toaster, blender, coffee maker, etc. Fully stocked with a large selection of plates, bowls, glasses, mugs, etc. The kitchen has a lot of light since it has 2 windows, both with views of the sea and the beach. The living room is large and square, with an L-shaped sofa bed, smart TV, sea views from many angles and a door leading to the private terrace. On the terrace of more than 60 m2 there is a covered part, with a large table and 6 chairs, hot and cold air conditioning (split), and the other part of the terrace is without a roof, with a barbecue, sun loungers, and beautiful views of the sea, facing east, south and west. There are 3 bedrooms with fitted wardrobes, each bedroom has a window with sea views. There are 2 full bathrooms with shower trays, completely renovated with a minimalist style. There is no elevator, it is a second floor, once on the floor there are no stairs, the floor and the terrace are on the same level. It is an urbanization on the beachfront, with a swimming pool and well-kept gardens and with several direct accesses to the beach.