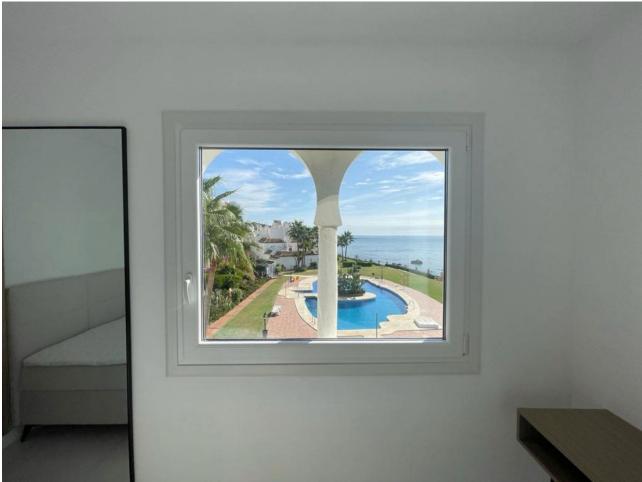

## Long Term Rental - Apartment - Calahonda 3.500€ / Month

Calahonda Apartment

3

2

170 m<sup>2</sup>

Exclusively! This unique penthouse for rent is located on the Costa del Sol, front line beach, with stunning views of the sea, sand, beach, Africa, Gibraltar, the promenade. The apartment is not rented for long periods of the year, this monthly price is only applicable in the winter months (October to March), in the summer months the apartment is rented for short periods and the price is per night (see price with us during the indicated period). The apartment is a corner penthouse on the beachfront in Calahonda, Mijas Costa, province of Málaga. Completely renovated, without leaving a single detail to chance, the apartment has a large open kitchen, more than 4 meters long and with a large island. All appliances are new, there is a washing machine, dryer, dishwasher, refrigerator, induction hob, microwave, toaster, blender, coffee maker, etc. Fully stocked with a large selection of plates, bowls, glasses, mugs, etc. The kitchen has a lot of light since it has 2 windows, both with views of the sea and the beach. The living room is large and square, with an L-shaped sofa bed, smart TV, sea views from many angles and a door leading to the private terrace. On the terrace of more than 60 m2 there is a covered part, with a large table and 6 chairs, hot and cold air conditioning (split), and the other part of the terrace is without a roof, with a barbecue, sun loungers, and beautiful views of the sea, facing east, south and west. There are 3 bedrooms with fitted wardrobes, each bedroom has a window with sea views. There are 2 full bathrooms with shower trays, completely renovated with a minimalist style. There is no elevator, it is a second floor, once on the floor there are no stairs, the floor and the terrace are on the same level. It is an urbanization on the beachfront, with a swimming pool and well-kept gardens and with several direct accesses to the beach.