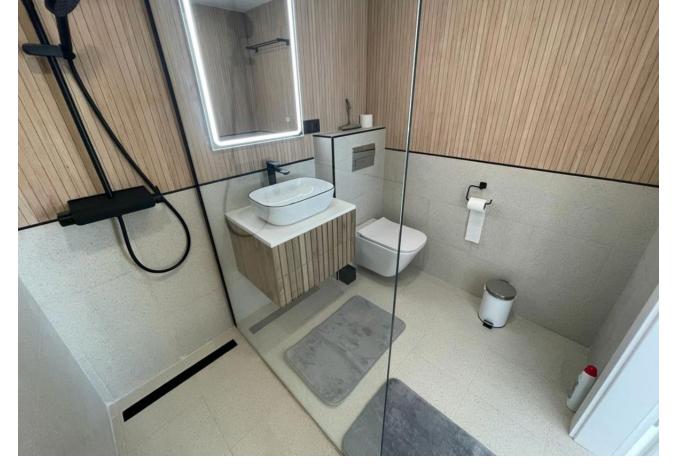

## Long Term Rental - Apartment - Calahonda 3.500€ / Month

Calahonda Apartment

3

2

170 m<sup>2</sup>

Exclusively! This unique penthouse for rent is located on the Costa del Sol, front line beach, with stunning views of the sea, sand, beach, Africa, Gibraltar, the promenade. The apartment is not rented for long periods of the year, this monthly price is only applicable in the winter months (October to March), in the summer months the apartment is rented for short periods and the price is per night (see price with us during the indicated period). The apartment is a corner penthouse on the beachfront in Calahonda, Mijas Costa, province of Málaga. Completely renovated, without leaving a single detail to chance, the apartment has a large open kitchen, more than 4 meters long and with a large island. All appliances are new, there is a washing machine, dryer, dishwasher, refrigerator, induction hob, microwave, toaster, blender, coffee maker, etc. Fully stocked with a large selection of plates, bowls, glasses, mugs, etc. The kitchen has a lot of light since it has 2 windows, both with views of the sea and the beach. The living room is large and square, with an L-shaped sofa bed, smart TV, sea views from many angles and a door leading to the private terrace. On the terrace of more than 60 m2 there is a covered part, with a large table and 6 chairs, hot and cold air conditioning (split), and the other part of the terrace is without a roof, with a barbecue, sun loungers, and beautiful views of the sea, facing east, south and west. There are 3 bedrooms with fitted wardrobes, each bedroom has a window with sea views. There are 2 full bathrooms with shower trays, completely renovated with a minimalist style. There is no elevator, it is a second floor, once on the floor there are no stairs, the floor and the terrace are on the same level. It is an urbanization on the beachfront, with a swimming pool and well-kept gardens and with several direct accesses to the beach.