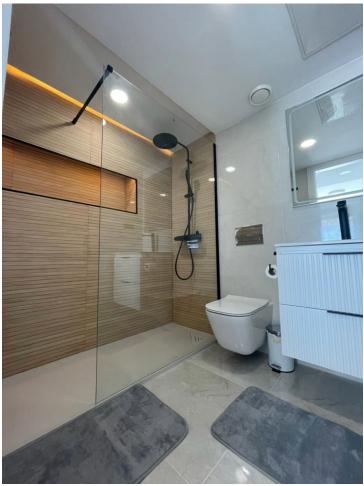

## Long Term Rental - Apartment - Calahonda 3.500€ / Month

Calahonda Apartment

3

2

170 m<sup>2</sup>

Exclusively! This unique penthouse for rent is located on the Costa del Sol, front line beach, with stunning views of the sea, sand, beach, Africa, Gibraltar, the promenade. The apartment is not rented for long periods of the year, this monthly price is only applicable in the winter months (October to March), in the summer months the apartment is rented for short periods and the price is per night (see price with us during the indicated period). The apartment is a corner penthouse on the beachfront in Calahonda, Mijas Costa, province of Málaga. Completely renovated, without leaving a single detail to chance, the apartment has a large open kitchen, more than 4 meters long and with a large island. All appliances are new, there is a washing machine, dryer, dishwasher, refrigerator, induction hob, microwave, toaster, blender, coffee maker, etc. Fully stocked with a large selection of plates, bowls, glasses, mugs, etc. The kitchen has a lot of light since it has 2 windows, both with views of the sea and the beach. The living room is large and square, with an L-shaped sofa bed, smart TV, sea views from many angles and a door leading to the private terrace. On the terrace of more than 60 m2 there is a covered part, with a large table and 6 chairs, hot and cold air conditioning (split), and the other part of the terrace is without a roof, with a barbecue, sun loungers, and beautiful views of the sea, facing east, south and west. There are 3 bedrooms with fitted wardrobes, each bedroom has a window with sea views. There are 2 full bathrooms with shower trays, completely renovated with a minimalist style. There is no elevator, it is a second floor, once on the floor there are no stairs, the floor and the terrace are on the same level. It is an urbanization on the beachfront, with a swimming pool and well-kept gardens and with several direct accesses to the beach.