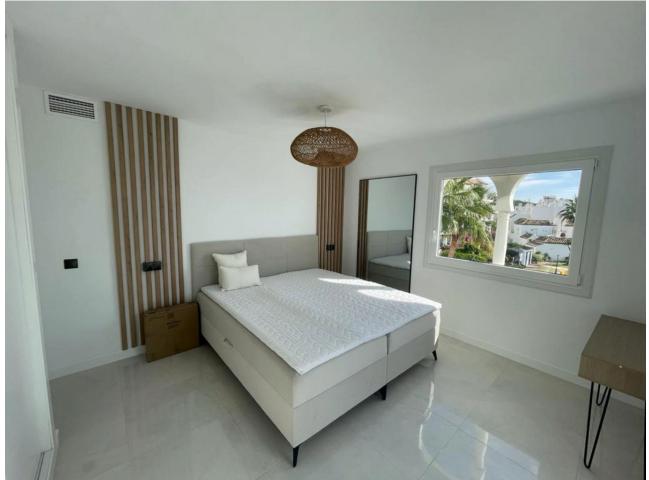

## Long Term Rental - Apartment - Calahonda 3.500€ / Month

Calahonda Apartment

3

2

170 m<sup>2</sup>

Exclusively! This unique penthouse for rent is located on the Costa del Sol, front line beach, with stunning views of the sea, sand, beach, Africa, Gibraltar, the promenade. The apartment is not rented for long periods of the year, this monthly price is only applicable in the winter months (October to March), in the summer months the apartment is rented for short periods and the price is per night (see price with us during the indicated period). The apartment is a corner penthouse on the beachfront in Calahonda, Mijas Costa, province of Málaga. Completely renovated, without leaving a single detail to chance, the apartment has a large open kitchen, more than 4 meters long and with a large island. All appliances are new, there is a washing machine, dryer, dishwasher, refrigerator, induction hob, microwave, toaster, blender, coffee maker, etc. Fully stocked with a large selection of plates, bowls, glasses, mugs, etc. The kitchen has a lot of light since it has 2 windows, both with views of the sea and the beach. The living room is large and square, with an L-shaped sofa bed, smart TV, sea views from many angles and a door leading to the private terrace. On the terrace of more than 60 m2 there is a covered part, with a large table and 6 chairs, hot and cold air conditioning (split), and the other part of the terrace is without a roof, with a barbecue, sun loungers, and beautiful views of the sea, facing east, south and west. There are 3 bedrooms with fitted wardrobes, each bedroom has a window with sea views. There are 2 full bathrooms with shower trays, completely renovated with a minimalist style. There is no elevator, it is a second floor, once on the floor there are no stairs, the floor and the terrace are on the same level. It is an urbanization on the beachfront, with a swimming pool and well-kept gardens and with several direct accesses to the beach.