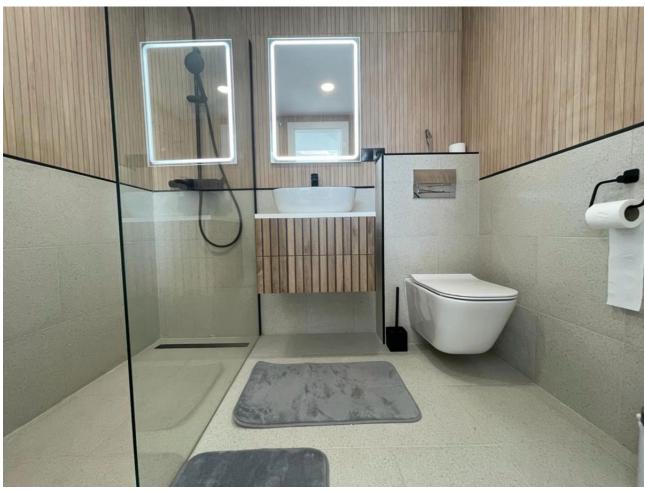

## Long Term Rental - Apartment - Calahonda 3.500€ / Month

Calahonda Apartment

3

2

170 m<sup>2</sup>

Exclusively! This unique penthouse for rent is located on the Costa del Sol, front line beach, with stunning views of the sea, sand, beach, Africa, Gibraltar, the promenade. The apartment is not rented for long periods of the year, this monthly price is only applicable in the winter months (October to March), in the summer months the apartment is rented for short periods and the price is per night (see price with us during the indicated period). The apartment is a corner penthouse on the beachfront in Calahonda, Mijas Costa, province of Málaga. Completely renovated, without leaving a single detail to chance, the apartment has a large open kitchen, more than 4 meters long and with a large island. All appliances are new, there is a washing machine, dryer, dishwasher, refrigerator, induction hob, microwave, toaster, blender, coffee maker, etc. Fully stocked with a large selection of plates, bowls, glasses, mugs, etc. The kitchen has a lot of light since it has 2 windows, both with views of the sea and the beach. The living room is large and square, with an L-shaped sofa bed, smart TV, sea views from many angles and a door leading to the private terrace. On the terrace of more than 60 m2 there is a covered part, with a large table and 6 chairs, hot and cold air conditioning (split), and the other part of the terrace is without a roof, with a barbecue, sun loungers, and beautiful views of the sea, facing east, south and west. There are 3 bedrooms with fitted wardrobes, each bedroom has a window with sea views. There are 2 full bathrooms with shower trays, completely renovated with a minimalist style. There is no elevator, it is a second floor, once on the floor there are no stairs, the floor and the terrace are on the same level. It is an urbanization on the beachfront, with a swimming pool and well-kept gardens and with several direct accesses to the beach.