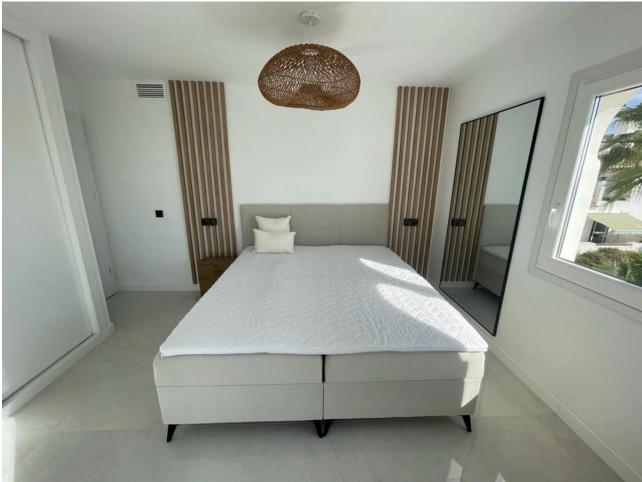

## Long Term Rental - Apartment - Calahonda 3.500€ / Month

Calahonda Apartment

3

2

170 m<sup>2</sup>

Exclusively! This unique penthouse for rent is located on the Costa del Sol, front line beach, with stunning views of the sea, sand, beach, Africa, Gibraltar, the promenade. The apartment is not rented for long periods of the year, this monthly price is only applicable in the winter months (October to March), in the summer months the apartment is rented for short periods and the price is per night (see price with us during the indicated period). The apartment is a corner penthouse on the beachfront in Calahonda, Mijas Costa, province of Málaga. Completely renovated, without leaving a single detail to chance, the apartment has a large open kitchen, more than 4 meters long and with a large island. All appliances are new, there is a washing machine, dryer, dishwasher, refrigerator, induction hob, microwave, toaster, blender, coffee maker, etc. Fully stocked with a large selection of plates, bowls, glasses, mugs, etc. The kitchen has a lot of light since it has 2 windows, both with views of the sea and the beach. The living room is large and square, with an L-shaped sofa bed, smart TV, sea views from many angles and a door leading to the private terrace. On the terrace of more than 60 m2 there is a covered part, with a large table and 6 chairs, hot and cold air conditioning (split), and the other part of the terrace is without a roof, with a barbecue, sun loungers, and beautiful views of the sea, facing east, south and west. There are 3 bedrooms with fitted wardrobes, each bedroom has a window with sea views. There are 2 full bathrooms with shower trays, completely renovated with a minimalist style. There is no elevator, it is a second floor, once on the floor there are no stairs, the floor and the terrace are on the same level. It is an urbanization on the beachfront, with a swimming pool and well-kept gardens and with several direct accesses to the beach.