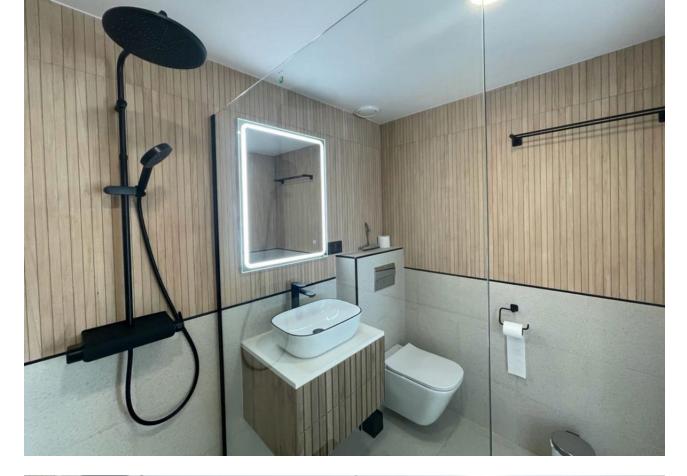

## Long Term Rental - Apartment - Calahonda 3.500€ / Month

Calahonda Apartment

3

2

170 m<sup>2</sup>

Exclusively! This unique penthouse for rent is located on the Costa del Sol, front line beach, with stunning views of the sea, sand, beach, Africa, Gibraltar, the promenade. The apartment is not rented for long periods of the year, this monthly price is only applicable in the winter months (October to March), in the summer months the apartment is rented for short periods and the price is per night (see price with us during the indicated period). The apartment is a corner penthouse on the beachfront in Calahonda, Mijas Costa, province of Málaga. Completely renovated, without leaving a single detail to chance, the apartment has a large open kitchen, more than 4 meters long and with a large island. All appliances are new, there is a washing machine, dryer, dishwasher, refrigerator, induction hob, microwave, toaster, blender, coffee maker, etc. Fully stocked with a large selection of plates, bowls, glasses, mugs, etc. The kitchen has a lot of light since it has 2 windows, both with views of the sea and the beach. The living room is large and square, with an L-shaped sofa bed, smart TV, sea views from many angles and a door leading to the private terrace. On the terrace of more than 60 m2 there is a covered part, with a large table and 6 chairs, hot and cold air conditioning (split), and the other part of the terrace is without a roof, with a barbecue, sun loungers, and beautiful views of the sea, facing east, south and west. There are 3 bedrooms with fitted wardrobes, each bedroom has a window with sea views. There are 2 full bathrooms with shower trays, completely renovated with a minimalist style. There is no elevator, it is a second floor, once on the floor there are no stairs, the floor and the terrace are on the same level. It is an urbanization on the beachfront, with a swimming pool and well-kept gardens and with several direct accesses to the beach.