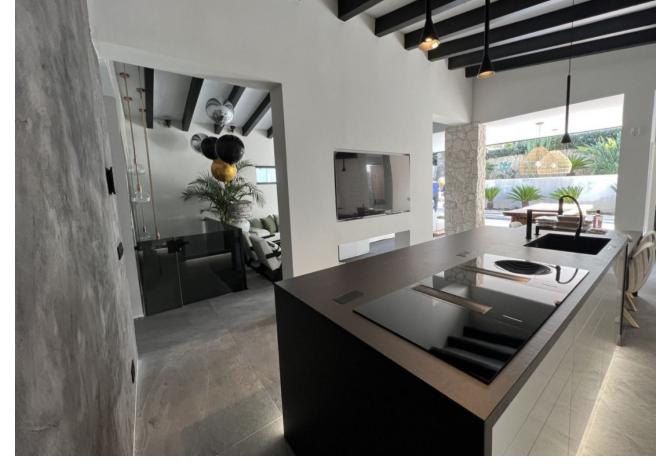

## Long Term Rental - House - Nueva Andalucía 8.500€ / Month

Nueva Andalucía House

4

4

290 m2

550 m2

Absolutely stunning south facing villa just a few meters from Puerto Banus. The ultra-modern designed villa just 700 meters from the beach is significantly ahead of most of the best new properties on the market. Impressive attention to detail and architectural thought has gone into this property. Set on a 550 m2 plot, the 290 m2 contemporary villa has been created using cutting-edge technology and luxury materials. It has 4 serene bedrooms, one with a real fireplace and 3 magnificent bathrooms with luxurious freestanding oval bathtub, thermostatic showers. An open living room unites a lounge, a lounge with a fireplace perfect for movie nights, a bar and an open kitchen, fully equipped and personalized with top quality appliances. Covered sunny terraces, beautiful tropical outdoor area with waterfalls, outdoor lounges, solarium and chill out and outdoor dining area that invite you to relax. It is worth mentioning a 7 x 3 saltwater pool, a sauna for 8 pax, a Technogym fitness on the ground floor next to the home cinema and another game area with a bar. Environmentally friendly and energy efficient property in excellent condition, with home automation system, underfloor heating in bathrooms, air conditioning, double glazing, fitted wardrobes, dressing room with lighting, separate guest toilet, carport for two cars