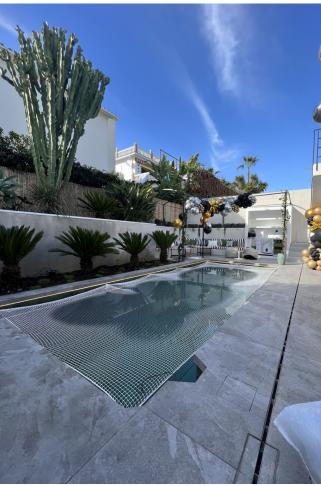

## Long Term Rental - House - Nueva Andalucía 8.500€ / Month

Nueva Andalucía House

4

4

290 m2

550 m2

Absolutely stunning south facing villa just a few meters from Puerto Banus. The ultra-modern designed villa just 700 meters from the beach is significantly ahead of most of the best new properties on the market. Impressive attention to detail and architectural thought has gone into this property. Set on a 550 m2 plot, the 290 m2 contemporary villa has been created using cutting-edge technology and luxury materials. It has 4 serene bedrooms, one with a real fireplace and 3 magnificent bathrooms with luxurious freestanding oval bathtub, thermostatic showers. An open living room unites a lounge, a lounge with a fireplace perfect for movie nights, a bar and an open kitchen, fully equipped and personalized with top quality appliances. Covered sunny terraces, beautiful tropical outdoor area with waterfalls, outdoor lounges, solarium and chill out and outdoor dining area that invite you to relax. It is worth mentioning a 7 x 3 saltwater pool, a sauna for 8 pax, a Technogym fitness on the ground floor next to the home cinema and another game area with a bar. Environmentally friendly and energy efficient property in excellent condition, with home automation system, underfloor heating in bathrooms, air conditioning, double glazing, fitted wardrobes, dressing room with lighting, separate guest toilet, carport for two cars

Orientation
South
Furniture
Not Furnished

Pool
Private
Garden
Private

Climate Control
Hot A/C
Parking
Communal

Views

Garden