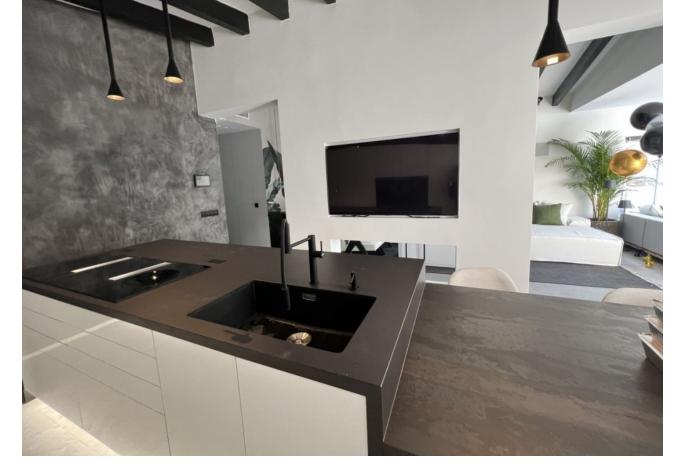

## Long Term Rental - House - Nueva Andalucía 8.500€ / Month

Nueva Andalucía House

4

4

290 m2

550 m2

Absolutely stunning south facing villa just a few meters from Puerto Banus. The ultra-modern designed villa just 700 meters from the beach is significantly ahead of most of the best new properties on the market. Impressive attention to detail and architectural thought has gone into this property. Set on a 550 m2 plot, the 290 m2 contemporary villa has been created using cutting-edge technology and luxury materials. It has 4 serene bedrooms, one with a real fireplace and 3 magnificent bathrooms with luxurious freestanding oval bathtub, thermostatic showers. An open living room unites a lounge, a lounge with a fireplace perfect for movie nights, a bar and an open kitchen, fully equipped and personalized with top quality appliances. Covered sunny terraces, beautiful tropical outdoor area with waterfalls, outdoor lounges, solarium and chill out and outdoor dining area that invite you to relax. It is worth mentioning a 7 x 3 saltwater pool, a sauna for 8 pax, a Technogym fitness on the ground floor next to the home cinema and another game area with a bar. Environmentally friendly and energy efficient property in excellent condition, with home automation system, underfloor heating in bathrooms, air conditioning, double glazing, fitted wardrobes, dressing room with lighting, separate guest toilet, carport for two cars