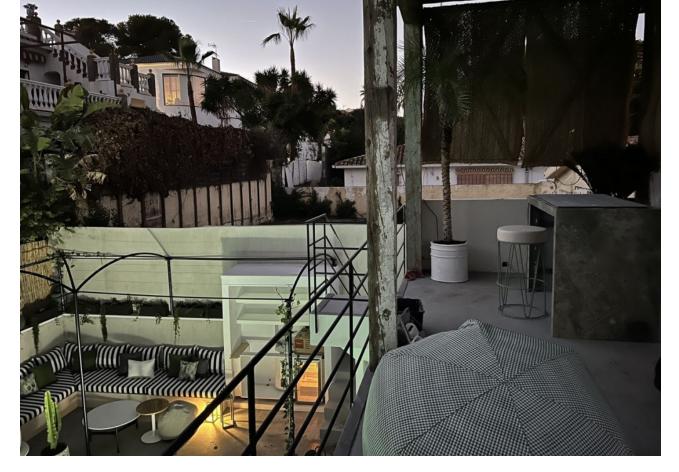

## Long Term Rental - House - Nueva Andalucía 8.500€ / Month

Nueva Andalucía House

4

4

290 m2

550 m2

Absolutely stunning south facing villa just a few meters from Puerto Banus. The ultra-modern designed villa just 700 meters from the beach is significantly ahead of most of the best new properties on the market. Impressive attention to detail and architectural thought has gone into this property. Set on a 550 m2 plot, the 290 m2 contemporary villa has been created using cutting-edge technology and luxury materials. It has 4 serene bedrooms, one with a real fireplace and 3 magnificent bathrooms with luxurious freestanding oval bathtub, thermostatic showers. An open living room unites a lounge, a lounge with a fireplace perfect for movie nights, a bar and an open kitchen, fully equipped and personalized with top quality appliances. Covered sunny terraces, beautiful tropical outdoor area with waterfalls, outdoor lounges, solarium and chill out and outdoor dining area that invite you to relax. It is worth mentioning a 7 x 3 saltwater pool, a sauna for 8 pax, a Technogym fitness on the ground floor next to the home cinema and another game area with a bar. Environmentally friendly and energy efficient property in excellent condition, with home automation system, underfloor heating in bathrooms, air conditioning, double glazing, fitted wardrobes, dressing room with lighting, separate guest toilet, carport for two cars