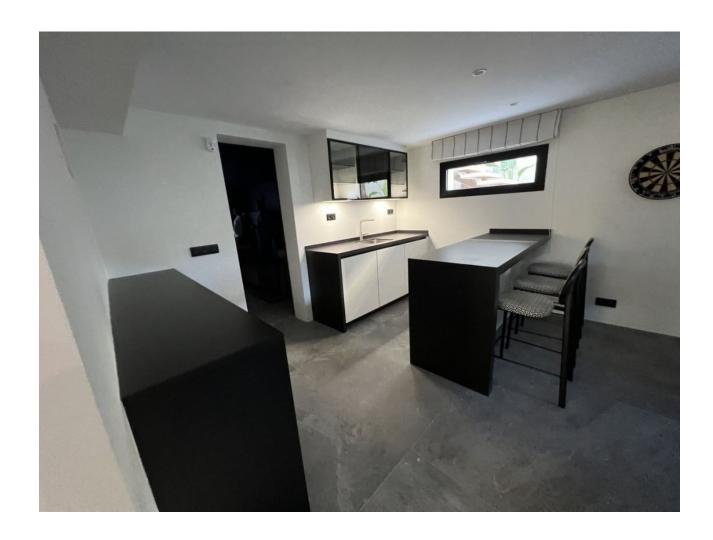

## Long Term Rental - House - Nueva Andalucía 8.500€ / Month

Nueva Andalucía House

4

4

290 m2

550 m2

Absolutely stunning south facing villa just a few meters from Puerto Banus. The ultra-modern designed villa just 700 meters from the beach is significantly ahead of most of the best new properties on the market. Impressive attention to detail and architectural thought has gone into this property. Set on a 550 m2 plot, the 290 m2 contemporary villa has been created using cutting-edge technology and luxury materials. It has 4 serene bedrooms, one with a real fireplace and 3 magnificent bathrooms with luxurious freestanding oval bathtub, thermostatic showers. An open living room unites a lounge, a lounge with a fireplace perfect for movie nights, a bar and an open kitchen, fully equipped and personalized with top quality appliances. Covered sunny terraces, beautiful tropical outdoor area with waterfalls, outdoor lounges, solarium and chill out and outdoor dining area that invite you to relax. It is worth mentioning a 7 x 3 saltwater pool, a sauna for 8 pax, a Technogym fitness on the ground floor next to the home cinema and another game area with a bar. Environmentally friendly and energy efficient property in excellent condition, with home automation system, underfloor heating in bathrooms, air conditioning, double glazing, fitted wardrobes, dressing room with lighting, separate guest toilet, carport for two cars