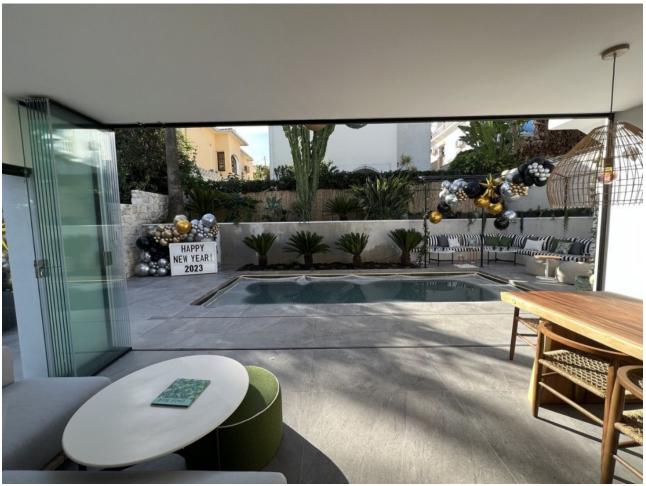

## Long Term Rental - House - Nueva Andalucía 8.500€ / Month

Nueva Andalucía House

4

4

290 m2

550 m2

Absolutely stunning south facing villa just a few meters from Puerto Banus. The ultra-modern designed villa just 700 meters from the beach is significantly ahead of most of the best new properties on the market. Impressive attention to detail and architectural thought has gone into this property. Set on a 550 m2 plot, the 290 m2 contemporary villa has been created using cutting-edge technology and luxury materials. It has 4 serene bedrooms, one with a real fireplace and 3 magnificent bathrooms with luxurious freestanding oval bathtub, thermostatic showers. An open living room unites a lounge, a lounge with a fireplace perfect for movie nights, a bar and an open kitchen, fully equipped and personalized with top quality appliances. Covered sunny terraces, beautiful tropical outdoor area with waterfalls, outdoor lounges, solarium and chill out and outdoor dining area that invite you to relax. It is worth mentioning a 7 x 3 saltwater pool, a sauna for 8 pax, a Technogym fitness on the ground floor next to the home cinema and another game area with a bar. Environmentally friendly and energy efficient property in excellent condition, with home automation system, underfloor heating in bathrooms, air conditioning, double glazing, fitted wardrobes, dressing room with lighting, separate guest toilet, carport for two cars