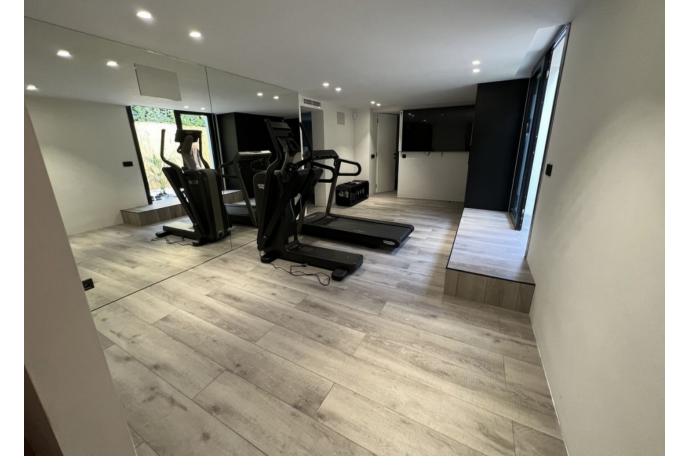

## Long Term Rental - House - Nueva Andalucía 8.500€ / Month

Nueva Andalucía House

4

4

290 m2

550 m2

Absolutely stunning south facing villa just a few meters from Puerto Banus. The ultra-modern designed villa just 700 meters from the beach is significantly ahead of most of the best new properties on the market. Impressive attention to detail and architectural thought has gone into this property. Set on a 550 m2 plot, the 290 m2 contemporary villa has been created using cutting-edge technology and luxury materials. It has 4 serene bedrooms, one with a real fireplace and 3 magnificent bathrooms with luxurious freestanding oval bathtub, thermostatic showers. An open living room unites a lounge, a lounge with a fireplace perfect for movie nights, a bar and an open kitchen, fully equipped and personalized with top quality appliances. Covered sunny terraces, beautiful tropical outdoor area with waterfalls, outdoor lounges, solarium and chill out and outdoor dining area that invite you to relax. It is worth mentioning a 7 x 3 saltwater pool, a sauna for 8 pax, a Technogym fitness on the ground floor next to the home cinema and another game area with a bar. Environmentally friendly and energy efficient property in excellent condition, with home automation system, underfloor heating in bathrooms, air conditioning, double glazing, fitted wardrobes, dressing room with lighting, separate guest toilet, carport for two cars