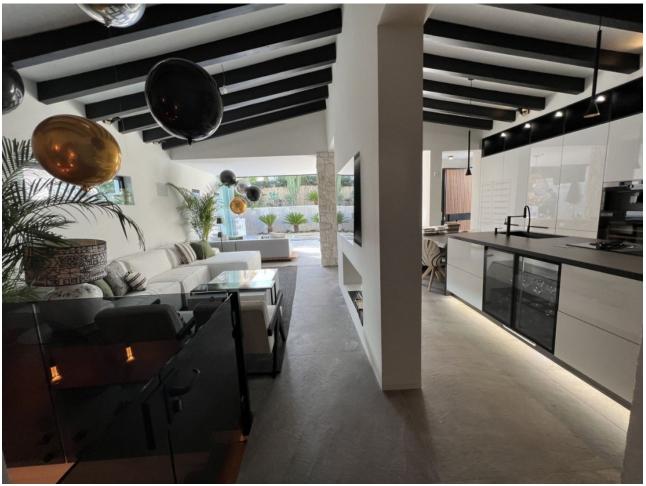

## Long Term Rental - House - Nueva Andalucía 8.500€ / Month

Nueva Andalucía House

4

4

290 m2

550 m2

Absolutely stunning south facing villa just a few meters from Puerto Banus. The ultra-modern designed villa just 700 meters from the beach is significantly ahead of most of the best new properties on the market. Impressive attention to detail and architectural thought has gone into this property. Set on a 550 m2 plot, the 290 m2 contemporary villa has been created using cutting-edge technology and luxury materials. It has 4 serene bedrooms, one with a real fireplace and 3 magnificent bathrooms with luxurious freestanding oval bathtub, thermostatic showers. An open living room unites a lounge, a lounge with a fireplace perfect for movie nights, a bar and an open kitchen, fully equipped and personalized with top quality appliances. Covered sunny terraces, beautiful tropical outdoor area with waterfalls, outdoor lounges, solarium and chill out and outdoor dining area that invite you to relax. It is worth mentioning a 7 x 3 saltwater pool, a sauna for 8 pax, a Technogym fitness on the ground floor next to the home cinema and another game area with a bar. Environmentally friendly and energy efficient property in excellent condition, with home automation system, underfloor heating in bathrooms, air conditioning, double glazing, fitted wardrobes, dressing room with lighting, separate guest toilet, carport for two cars