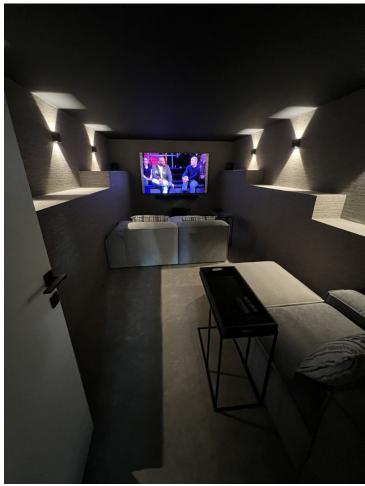

## Long Term Rental - House - Nueva Andalucía 8.500€ / Month

Nueva Andalucía House

4

4

290 m2

550 m2

Absolutely stunning south facing villa just a few meters from Puerto Banus. The ultra-modern designed villa just 700 meters from the beach is significantly ahead of most of the best new properties on the market. Impressive attention to detail and architectural thought has gone into this property. Set on a 550 m2 plot, the 290 m2 contemporary villa has been created using cutting-edge technology and luxury materials. It has 4 serene bedrooms, one with a real fireplace and 3 magnificent bathrooms with luxurious freestanding oval bathtub, thermostatic showers. An open living room unites a lounge, a lounge with a fireplace perfect for movie nights, a bar and an open kitchen, fully equipped and personalized with top quality appliances. Covered sunny terraces, beautiful tropical outdoor area with waterfalls, outdoor lounges, solarium and chill out and outdoor dining area that invite you to relax. It is worth mentioning a 7 x 3 saltwater pool, a sauna for 8 pax, a Technogym fitness on the ground floor next to the home cinema and another game area with a bar. Environmentally friendly and energy efficient property in excellent condition, with home automation system, underfloor heating in bathrooms, air conditioning, double glazing, fitted wardrobes, dressing room with lighting, separate guest toilet, carport for two cars