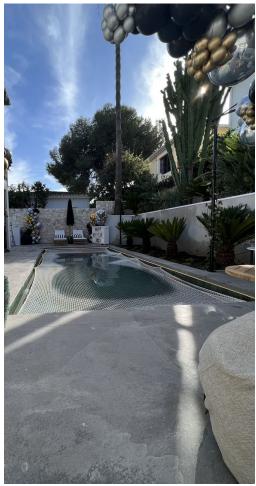

## Long Term Rental - House - Nueva Andalucía 8.500€ / Month

Nueva Andalucía House

4

4

290 m2

550 m2

Absolutely stunning south facing villa just a few meters from Puerto Banus. The ultra-modern designed villa just 700 meters from the beach is significantly ahead of most of the best new properties on the market. Impressive attention to detail and architectural thought has gone into this property. Set on a 550 m2 plot, the 290 m2 contemporary villa has been created using cutting-edge technology and luxury materials. It has 4 serene bedrooms, one with a real fireplace and 3 magnificent bathrooms with luxurious freestanding oval bathtub, thermostatic showers. An open living room unites a lounge, a lounge with a fireplace perfect for movie nights, a bar and an open kitchen, fully equipped and personalized with top quality appliances. Covered sunny terraces, beautiful tropical outdoor area with waterfalls, outdoor lounges, solarium and chill out and outdoor dining area that invite you to relax. It is worth mentioning a 7 x 3 saltwater pool, a sauna for 8 pax, a Technogym fitness on the ground floor next to the home cinema and another game area with a bar. Environmentally friendly and energy efficient property in excellent condition, with home automation system, underfloor heating in bathrooms, air conditioning, double glazing, fitted wardrobes, dressing room with lighting, separate guest toilet, carport for two cars

Orientation
South
Furniture
Not Furnished

Pool
Private
Garden
Private

Climate Control
Hot A/C
Parking
Communal

Views

Garden