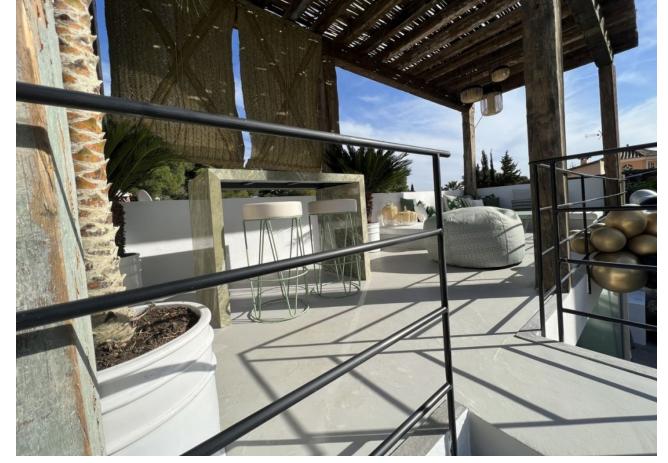

## Long Term Rental - House - Nueva Andalucía 8.500€ / Month

Nueva Andalucía House

4

4

290 m2

550 m2

Absolutely stunning south facing villa just a few meters from Puerto Banus. The ultra-modern designed villa just 700 meters from the beach is significantly ahead of most of the best new properties on the market. Impressive attention to detail and architectural thought has gone into this property. Set on a 550 m2 plot, the 290 m2 contemporary villa has been created using cutting-edge technology and luxury materials. It has 4 serene bedrooms, one with a real fireplace and 3 magnificent bathrooms with luxurious freestanding oval bathtub, thermostatic showers. An open living room unites a lounge, a lounge with a fireplace perfect for movie nights, a bar and an open kitchen, fully equipped and personalized with top quality appliances. Covered sunny terraces, beautiful tropical outdoor area with waterfalls, outdoor lounges, solarium and chill out and outdoor dining area that invite you to relax. It is worth mentioning a 7 x 3 saltwater pool, a sauna for 8 pax, a Technogym fitness on the ground floor next to the home cinema and another game area with a bar. Environmentally friendly and energy efficient property in excellent condition, with home automation system, underfloor heating in bathrooms, air conditioning, double glazing, fitted wardrobes, dressing room with lighting, separate guest toilet, carport for two cars