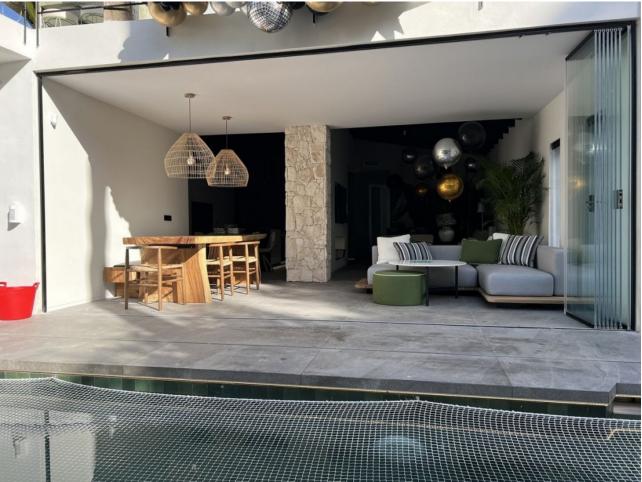

## Long Term Rental - House - Nueva Andalucía 8.500€ / Month

Nueva Andalucía House

4

4

290 m2

550 m2

Absolutely stunning south facing villa just a few meters from Puerto Banus. The ultra-modern designed villa just 700 meters from the beach is significantly ahead of most of the best new properties on the market. Impressive attention to detail and architectural thought has gone into this property. Set on a 550 m2 plot, the 290 m2 contemporary villa has been created using cutting-edge technology and luxury materials. It has 4 serene bedrooms, one with a real fireplace and 3 magnificent bathrooms with luxurious freestanding oval bathtub, thermostatic showers. An open living room unites a lounge, a lounge with a fireplace perfect for movie nights, a bar and an open kitchen, fully equipped and personalized with top quality appliances. Covered sunny terraces, beautiful tropical outdoor area with waterfalls, outdoor lounges, solarium and chill out and outdoor dining area that invite you to relax. It is worth mentioning a 7 x 3 saltwater pool, a sauna for 8 pax, a Technogym fitness on the ground floor next to the home cinema and another game area with a bar. Environmentally friendly and energy efficient property in excellent condition, with home automation system, underfloor heating in bathrooms, air conditioning, double glazing, fitted wardrobes, dressing room with lighting, separate guest toilet, carport for two cars