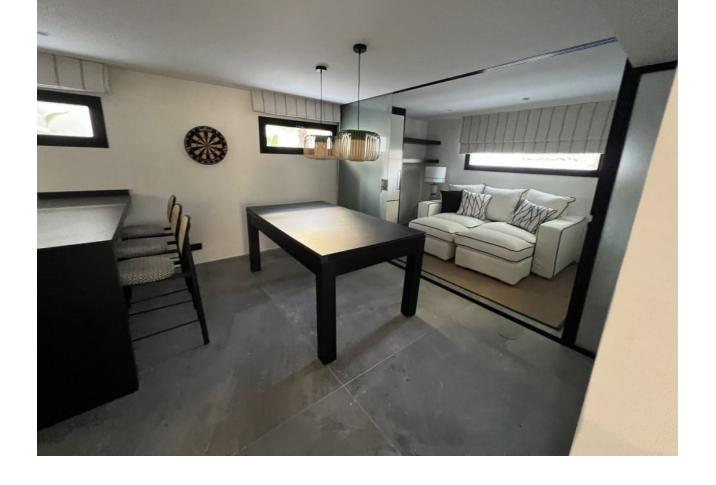

## Long Term Rental - House - Nueva Andalucía 8.500€ / Month

Nueva Andalucía House

4

4

290 m2

550 m2

Absolutely stunning south facing villa just a few meters from Puerto Banus. The ultra-modern designed villa just 700 meters from the beach is significantly ahead of most of the best new properties on the market. Impressive attention to detail and architectural thought has gone into this property. Set on a 550 m2 plot, the 290 m2 contemporary villa has been created using cutting-edge technology and luxury materials. It has 4 serene bedrooms, one with a real fireplace and 3 magnificent bathrooms with luxurious freestanding oval bathtub, thermostatic showers. An open living room unites a lounge, a lounge with a fireplace perfect for movie nights, a bar and an open kitchen, fully equipped and personalized with top quality appliances. Covered sunny terraces, beautiful tropical outdoor area with waterfalls, outdoor lounges, solarium and chill out and outdoor dining area that invite you to relax. It is worth mentioning a 7 x 3 saltwater pool, a sauna for 8 pax, a Technogym fitness on the ground floor next to the home cinema and another game area with a bar. Environmentally friendly and energy efficient property in excellent condition, with home automation system, underfloor heating in bathrooms, air conditioning, double glazing, fitted wardrobes, dressing room with lighting, separate guest toilet, carport for two cars