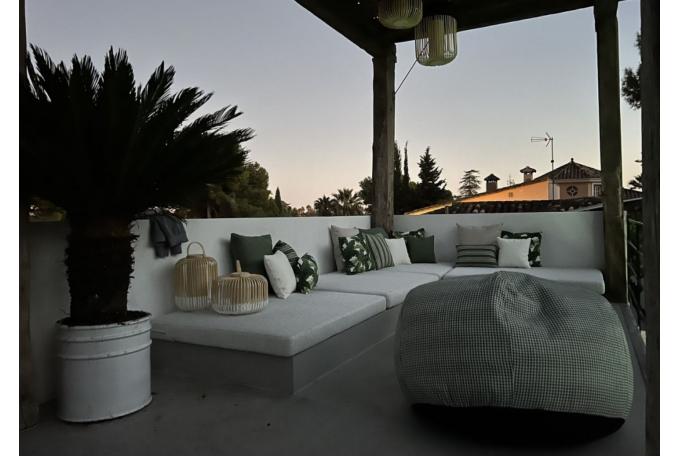

## Long Term Rental - House - Nueva Andalucía 8.500€ / Month

Nueva Andalucía House

4

4

290 m2

550 m2

Absolutely stunning south facing villa just a few meters from Puerto Banus. The ultra-modern designed villa just 700 meters from the beach is significantly ahead of most of the best new properties on the market. Impressive attention to detail and architectural thought has gone into this property. Set on a 550 m2 plot, the 290 m2 contemporary villa has been created using cutting-edge technology and luxury materials. It has 4 serene bedrooms, one with a real fireplace and 3 magnificent bathrooms with luxurious freestanding oval bathtub, thermostatic showers. An open living room unites a lounge, a lounge with a fireplace perfect for movie nights, a bar and an open kitchen, fully equipped and personalized with top quality appliances. Covered sunny terraces, beautiful tropical outdoor area with waterfalls, outdoor lounges, solarium and chill out and outdoor dining area that invite you to relax. It is worth mentioning a 7 x 3 saltwater pool, a sauna for 8 pax, a Technogym fitness on the ground floor next to the home cinema and another game area with a bar. Environmentally friendly and energy efficient property in excellent condition, with home automation system, underfloor heating in bathrooms, air conditioning, double glazing, fitted wardrobes, dressing room with lighting, separate guest toilet, carport for two cars