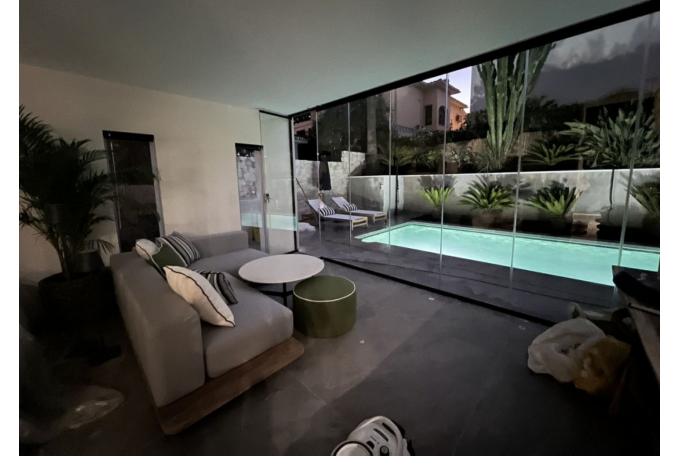

## Long Term Rental - House - Nueva Andalucía 8.500€ / Month

Nueva Andalucía House

4

4

290 m2

550 m2

Absolutely stunning south facing villa just a few meters from Puerto Banus. The ultra-modern designed villa just 700 meters from the beach is significantly ahead of most of the best new properties on the market. Impressive attention to detail and architectural thought has gone into this property. Set on a 550 m2 plot, the 290 m2 contemporary villa has been created using cutting-edge technology and luxury materials. It has 4 serene bedrooms, one with a real fireplace and 3 magnificent bathrooms with luxurious freestanding oval bathtub, thermostatic showers. An open living room unites a lounge, a lounge with a fireplace perfect for movie nights, a bar and an open kitchen, fully equipped and personalized with top quality appliances. Covered sunny terraces, beautiful tropical outdoor area with waterfalls, outdoor lounges, solarium and chill out and outdoor dining area that invite you to relax. It is worth mentioning a 7 x 3 saltwater pool, a sauna for 8 pax, a Technogym fitness on the ground floor next to the home cinema and another game area with a bar. Environmentally friendly and energy efficient property in excellent condition, with home automation system, underfloor heating in bathrooms, air conditioning, double glazing, fitted wardrobes, dressing room with lighting, separate guest toilet, carport for two cars