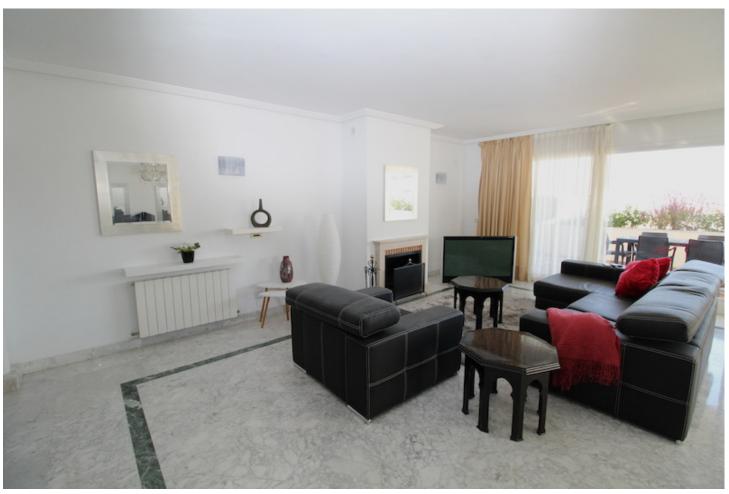

## Long Term Rental - Apartment - Puerto Banús 3.800€ / Month

Puerto Banús Apartment

4

4

190 m<sup>2</sup>

Penthouse of 4 bedrooms, in the Heart of Puerto Banus, the development enjoy of communal Pool, reception, security, The penthouse is Semi Duplex comprises as following: 2 floors, the 1 one has hall entrance, on the right hand side is the kitchen, with separate laundry room, leading access to the living and dinning area, the spacious living room have fire place, spacious terrace L shape with stunning open views and sea view, the hall lead access to the four bedrooms, the three bedrooms en suite, and the fourth bedroom shares a complete bathroom. The 2 floor has souna room and large private roof with porch. The property located in a Prime location, its interesting as a Holiday's home, investment, and permanent residence.