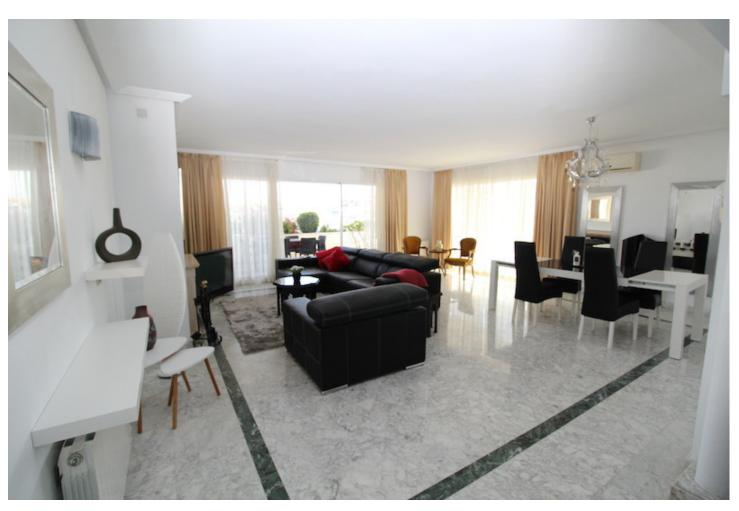

## Long Term Rental - Apartment - Puerto Banús 3.800€ / Month

Puerto Banús Apartment

4

4

190 m<sup>2</sup>

Penthouse of 4 bedrooms, in the Heart of Puerto Banus, the development enjoy of communal Pool, reception, security, The penthouse is Semi Duplex comprises as following: 2 floors, the 1 one has hall entrance, on the right hand side is the kitchen, with separate laundry room, leading access to the living and dinning area, the spacious living room have fire place, spacious terrace L shape with stunning open views and sea view, the hall lead access to the four bedrooms, the three bedrooms en suite, and the fourth bedroom shares a complete bathroom. The 2 floor has souna room and large private roof with porch. The property located in a Prime location, its interesting as a Holiday's home, investment, and permanent residence.