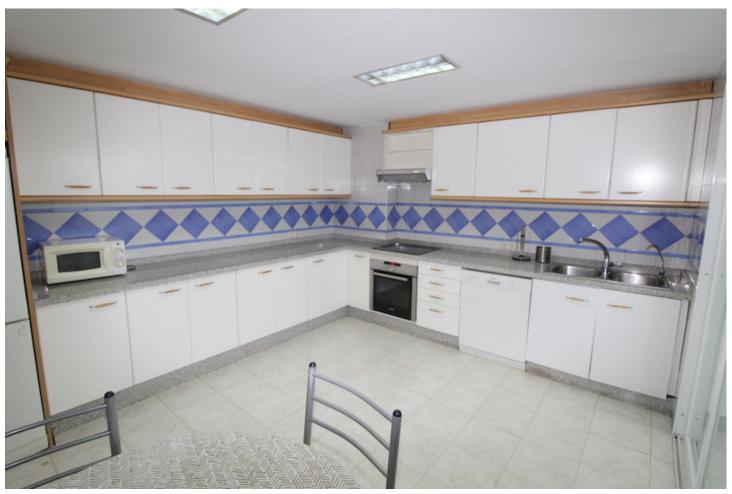

## Long Term Rental - Apartment - Puerto Banús 3.800€ / Month

Puerto Banús Apartment

4

4

190 m<sup>2</sup>

Penthouse of 4 bedrooms, in the Heart of Puerto Banus, the development enjoy of communal Pool, reception, security, The penthouse is Semi Duplex comprises as following: 2 floors, the 1 one has hall entrance, on the right hand side is the kitchen, with separate laundry room, leading access to the living and dinning area, the spacious living room have fire place, spacious terrace L shape with stunning open views and sea view, the hall lead access to the four bedrooms, the three bedrooms en suite, and the fourth bedroom shares a complete bathroom. The 2 floor has souna room and large private roof with porch. The property located in a Prime location, its interesting as a Holiday's home, investment, and permanent residence.