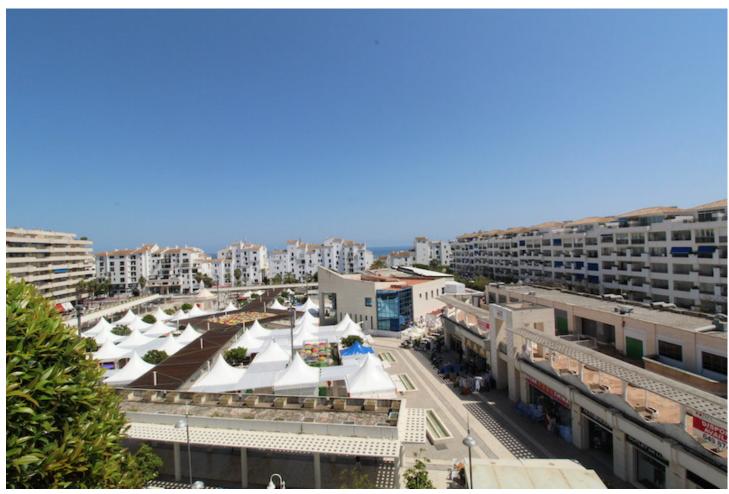

## Long Term Rental - Apartment - Puerto Banús 3.800€ / Month

Puerto Banús Apartment

4

4

190 m<sup>2</sup>

Penthouse of 4 bedrooms, in the Heart of Puerto Banus, the development enjoy of communal Pool, reception, security, The penthouse is Semi Duplex comprises as following: 2 floors, the 1 one has hall entrance, on the right hand side is the kitchen, with separate laundry room, leading access to the living and dinning area, the spacious living room have fire place, spacious terrace L shape with stunning open views and sea view, the hall lead access to the four bedrooms, the three bedrooms en suite, and the fourth bedroom shares a complete bathroom. The 2 floor has souna room and large private roof with porch. The property located in a Prime location, its interesting as a Holiday's home, investment, and permanent residence.