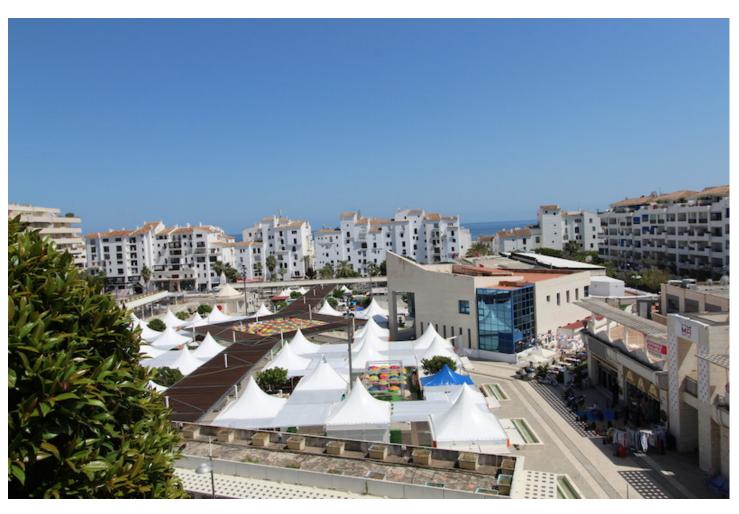

## Long Term Rental - Apartment - Puerto Banús 3.800€ / Month

Puerto Banús Apartment

4

4

190 m<sup>2</sup>

Penthouse of 4 bedrooms, in the Heart of Puerto Banus, the development enjoy of communal Pool, reception, security, The penthouse is Semi Duplex comprises as following: 2 floors, the 1 one has hall entrance, on the right hand side is the kitchen, with separate laundry room, leading access to the living and dinning area, the spacious living room have fire place, spacious terrace L shape with stunning open views and sea view, the hall lead access to the four bedrooms, the three bedrooms en suite, and the fourth bedroom shares a complete bathroom. The 2 floor has souna room and large private roof with porch. The property located in a Prime location, its interesting as a Holiday's home, investment, and permanent residence.