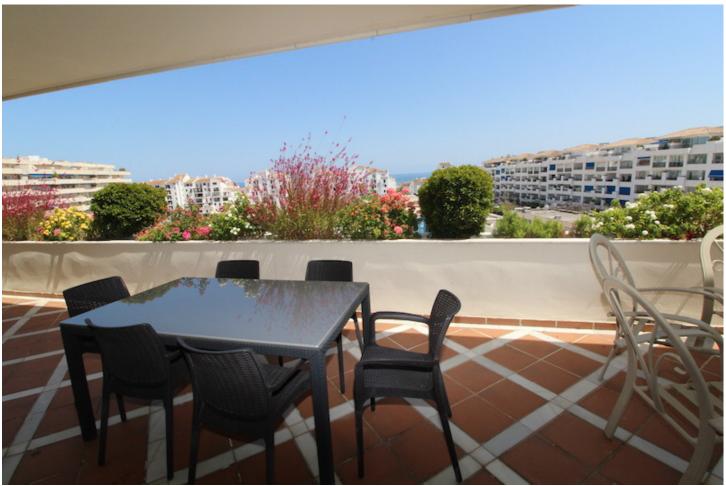

## Long Term Rental - Apartment - Puerto Banús 3.800€ / Month

Puerto Banús Apartment

4

4

190 m<sup>2</sup>

Penthouse of 4 bedrooms, in the Heart of Puerto Banus, the development enjoy of communal Pool, reception, security, The penthouse is Semi Duplex comprises as following: 2 floors, the 1 one has hall entrance, on the right hand side is the kitchen, with separate laundry room, leading access to the living and dinning area, the spacious living room have fire place, spacious terrace L shape with stunning open views and sea view, the hall lead access to the four bedrooms, the three bedrooms en suite, and the fourth bedroom shares a complete bathroom. The 2 floor has souna room and large private roof with porch. The property located in a Prime location, its interesting as a Holiday's home, investment, and permanent residence.