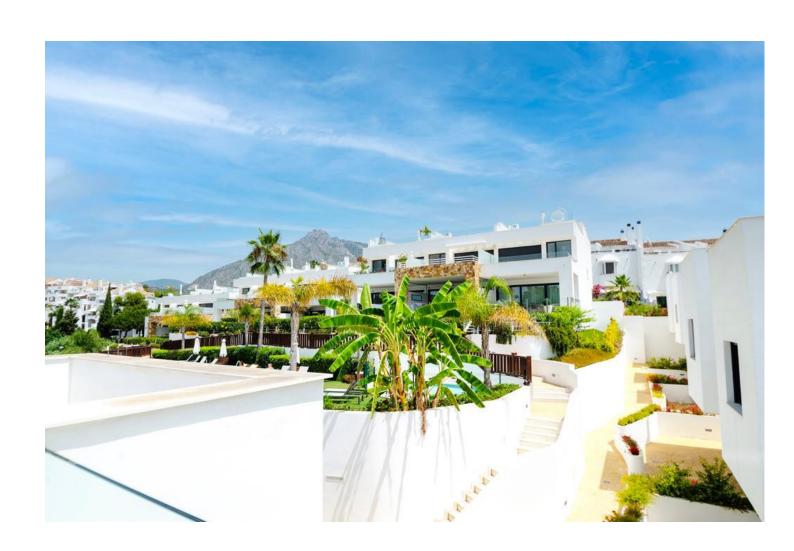

## Long Term Rental - House - The Golden Mile 7.000€ / Month

The Golden Mile House

3

2.5

190 m<sup>2</sup>

315 m2

AVAILABLE LONG TERM a) January - June / September-December (without July&August) - 7.000/month b) January - December (whole year) - 10.500/month AVAILABLE SHORT TERM: High Season 7,000 Per Week (July-August) With the three different floors we can comfortably accommodate 8 people in 3 separate bedrooms. All rooms are equipped with climate control and underfloor heating. Because of its location at the top left of the complex, you can enjoy spectacular sea views from the roof terrace. The private roof terrace with lounge, dining room, outdoor kitchen, BBQ and refreshing shower is undoubtedly the favorite place of most visitors! The south-west orientation guarantees sunshine on all three terraces. Underground there is a private garage. The ground floor consists of a spacious dining room and living room with leather sofas and smart LED TV, a fully equipped open kitchen, separate guest toilet and pantry. From the living room there is direct access to the covered terrace with access to the beautiful private garden where you can sunbathe and the children can play outside. Marbella Senses is at a top location on the famous Golden Mile of Marbella, the place to be when you are in Marbella. Only five minutes walk to the beach at the Puente Romano Hotel, from where the Paseo Maritimo extends to the right up to Puerto Banús, and to the left into the center of Marbella. Within walking distance of the house you will find many fine restaurants, as well as shops, beach bars and shopping centers.