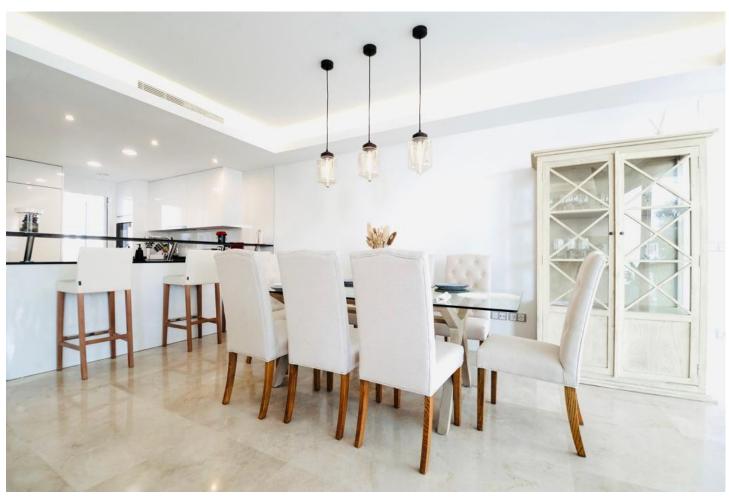

## Long Term Rental - House - The Golden Mile 7.000€ / Month

The Golden Mile House

3

2.5

190 m<sup>2</sup>

315 m2

AVAILABLE LONG TERM a) January - June / September-December (without July&August) - 7.000/month b) January - December (whole year) - 10.500/month AVAILABLE SHORT TERM: High Season 7,000 Per Week (July-August) With the three different floors we can comfortably accommodate 8 people in 3 separate bedrooms. All rooms are equipped with climate control and underfloor heating. Because of its location at the top left of the complex, you can enjoy spectacular sea views from the roof terrace. The private roof terrace with lounge, dining room, outdoor kitchen, BBQ and refreshing shower is undoubtedly the favorite place of most visitors! The south-west orientation guarantees sunshine on all three terraces. Underground there is a private garage. The ground floor consists of a spacious dining room and living room with leather sofas and smart LED TV, a fully equipped open kitchen, separate guest toilet and pantry. From the living room there is direct access to the covered terrace with access to the beautiful private garden where you can sunbathe and the children can play outside. Marbella Senses is at a top location on the famous Golden Mile of Marbella, the place to be when you are in Marbella. Only five minutes walk to the beach at the Puente Romano Hotel, from where the Paseo Maritimo extends to the right up to Puerto Banús, and to the left into the center of Marbella. Within walking distance of the house you will find many fine restaurants, as well as shops, beach bars and shopping centers.

Climate Control

Air Conditioning
U/F Heating

Kitchen

Fully Fitted