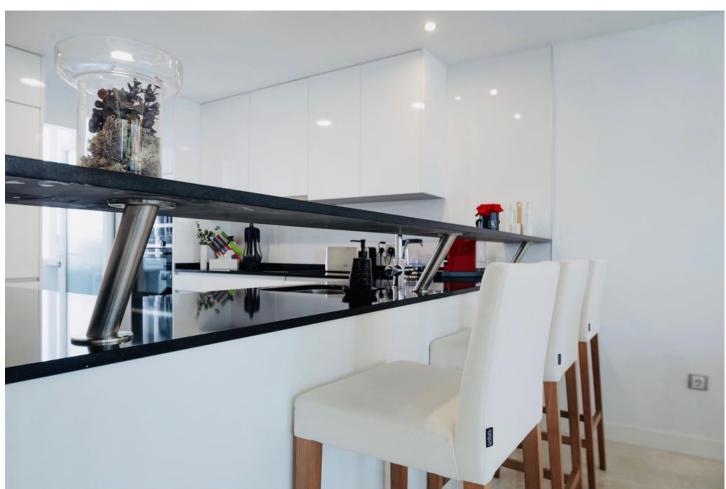

## Long Term Rental - House - The Golden Mile 7.000€ / Month

The Golden Mile House

3

2.5

190 m<sup>2</sup>

315 m2

AVAILABLE LONG TERM a) January - June / September-December (without July&August) - 7.000/month b) January - December (whole year) - 10.500/month AVAILABLE SHORT TERM: High Season 7,000 Per Week (July-August) With the three different floors we can comfortably accommodate 8 people in 3 separate bedrooms. All rooms are equipped with climate control and underfloor heating. Because of its location at the top left of the complex, you can enjoy spectacular sea views from the roof terrace. The private roof terrace with lounge, dining room, outdoor kitchen, BBQ and refreshing shower is undoubtedly the favorite place of most visitors! The south-west orientation guarantees sunshine on all three terraces. Underground there is a private garage. The ground floor consists of a spacious dining room and living room with leather sofas and smart LED TV, a fully equipped open kitchen, separate guest toilet and pantry. From the living room there is direct access to the covered terrace with access to the beautiful private garden where you can sunbathe and the children can play outside. Marbella Senses is at a top location on the famous Golden Mile of Marbella, the place to be when you are in Marbella. Only five minutes walk to the beach at the Puente Romano Hotel, from where the Paseo Maritimo extends to the right up to Puerto Banús, and to the left into the center of Marbella. Within walking distance of the house you will find many fine restaurants, as well as shops, beach bars and shopping centers.

Climate Control

Air Conditioning
U/F Heating

Kitchen

Fully Fitted