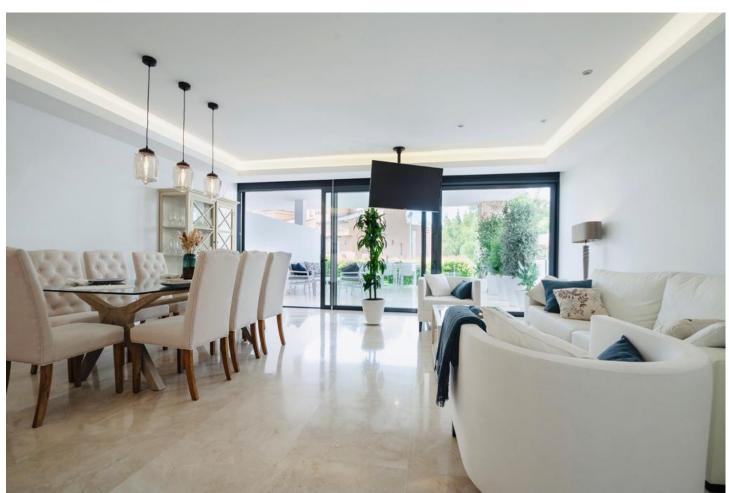

## Long Term Rental - House - The Golden Mile 7.000€ / Month

The Golden Mile House

3

2.5

190 m<sup>2</sup>

315 m2

AVAILABLE LONG TERM a) January - June / September-December (without July&August) - 7.000/month b) January - December (whole year) - 10.500/month AVAILABLE SHORT TERM: High Season 7,000 Per Week (July-August) With the three different floors we can comfortably accommodate 8 people in 3 separate bedrooms. All rooms are equipped with climate control and underfloor heating. Because of its location at the top left of the complex, you can enjoy spectacular sea views from the roof terrace. The private roof terrace with lounge, dining room, outdoor kitchen, BBQ and refreshing shower is undoubtedly the favorite place of most visitors! The south-west orientation guarantees sunshine on all three terraces. Underground there is a private garage. The ground floor consists of a spacious dining room and living room with leather sofas and smart LED TV, a fully equipped open kitchen, separate guest toilet and pantry. From the living room there is direct access to the covered terrace with access to the beautiful private garden where you can sunbathe and the children can play outside. Marbella Senses is at a top location on the famous Golden Mile of Marbella, the place to be when you are in Marbella. Only five minutes walk to the beach at the Puente Romano Hotel, from where the Paseo Maritimo extends to the right up to Puerto Banús, and to the left into the center of Marbella. Within walking distance of the house you will find many fine restaurants, as well as shops, beach bars and shopping centers.