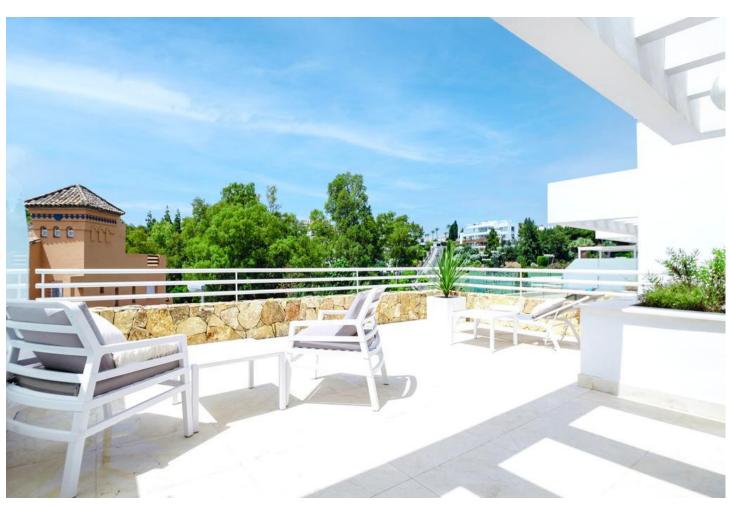

## Long Term Rental - House - The Golden Mile 7.000€ / Month

The Golden Mile House

3

2.5

190 m<sup>2</sup>

315 m2

AVAILABLE LONG TERM a) January - June / September-December (without July&August) - 7.000/month b) January - December (whole year) - 10.500/month AVAILABLE SHORT TERM: High Season 7,000 Per Week (July-August) With the three different floors we can comfortably accommodate 8 people in 3 separate bedrooms. All rooms are equipped with climate control and underfloor heating. Because of its location at the top left of the complex, you can enjoy spectacular sea views from the roof terrace. The private roof terrace with lounge, dining room, outdoor kitchen, BBQ and refreshing shower is undoubtedly the favorite place of most visitors! The south-west orientation guarantees sunshine on all three terraces. Underground there is a private garage. The ground floor consists of a spacious dining room and living room with leather sofas and smart LED TV, a fully equipped open kitchen, separate guest toilet and pantry. From the living room there is direct access to the covered terrace with access to the beautiful private garden where you can sunbathe and the children can play outside. Marbella Senses is at a top location on the famous Golden Mile of Marbella, the place to be when you are in Marbella. Only five minutes walk to the beach at the Puente Romano Hotel, from where the Paseo Maritimo extends to the right up to Puerto Banús, and to the left into the center of Marbella. Within walking distance of the house you will find many fine restaurants, as well as shops, beach bars and shopping centers.