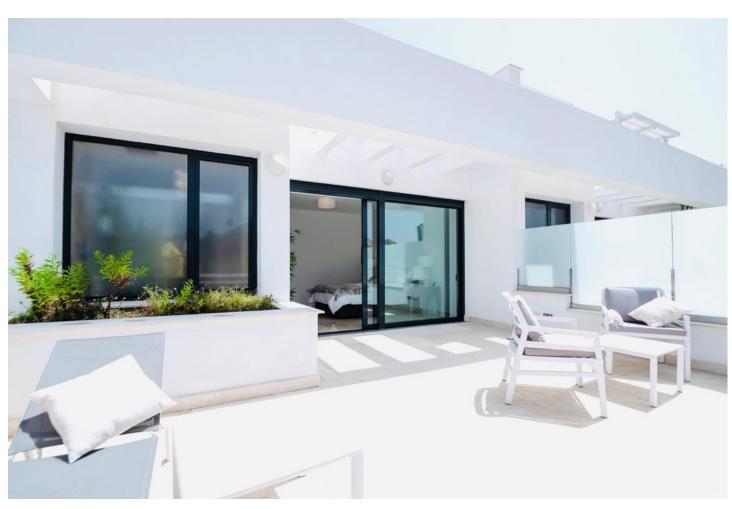

## Long Term Rental - House - The Golden Mile 7.000€ / Month

The Golden Mile House

3

2.5

190 m<sup>2</sup>

315 m2

AVAILABLE LONG TERM a) January - June / September-December (without July&August) - 7.000/month b) January - December (whole year) - 10.500/month AVAILABLE SHORT TERM: High Season 7,000 Per Week (July-August) With the three different floors we can comfortably accommodate 8 people in 3 separate bedrooms. All rooms are equipped with climate control and underfloor heating. Because of its location at the top left of the complex, you can enjoy spectacular sea views from the roof terrace. The private roof terrace with lounge, dining room, outdoor kitchen, BBQ and refreshing shower is undoubtedly the favorite place of most visitors! The south-west orientation guarantees sunshine on all three terraces. Underground there is a private garage. The ground floor consists of a spacious dining room and living room with leather sofas and smart LED TV, a fully equipped open kitchen, separate guest toilet and pantry. From the living room there is direct access to the covered terrace with access to the beautiful private garden where you can sunbathe and the children can play outside. Marbella Senses is at a top location on the famous Golden Mile of Marbella, the place to be when you are in Marbella. Only five minutes walk to the beach at the Puente Romano Hotel, from where the Paseo Maritimo extends to the right up to Puerto Banús, and to the left into the center of Marbella. Within walking distance of the house you will find many fine restaurants, as well as shops, beach bars and shopping centers.