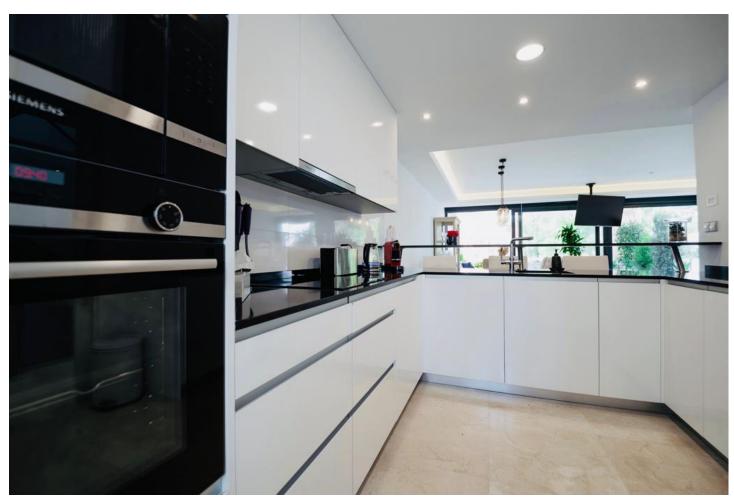

## Long Term Rental - House - The Golden Mile 7.000€ / Month

The Golden Mile House

3

2.5

190 m<sup>2</sup>

315 m2

AVAILABLE LONG TERM a) January - June / September-December (without July&August) - 7.000/month b) January - December (whole year) - 10.500/month AVAILABLE SHORT TERM: High Season 7,000 Per Week (July-August) With the three different floors we can comfortably accommodate 8 people in 3 separate bedrooms. All rooms are equipped with climate control and underfloor heating. Because of its location at the top left of the complex, you can enjoy spectacular sea views from the roof terrace. The private roof terrace with lounge, dining room, outdoor kitchen, BBQ and refreshing shower is undoubtedly the favorite place of most visitors! The south-west orientation guarantees sunshine on all three terraces. Underground there is a private garage. The ground floor consists of a spacious dining room and living room with leather sofas and smart LED TV, a fully equipped open kitchen, separate guest toilet and pantry. From the living room there is direct access to the covered terrace with access to the beautiful private garden where you can sunbathe and the children can play outside. Marbella Senses is at a top location on the famous Golden Mile of Marbella, the place to be when you are in Marbella. Only five minutes walk to the beach at the Puente Romano Hotel, from where the Paseo Maritimo extends to the right up to Puerto Banús, and to the left into the center of Marbella. Within walking distance of the house you will find many fine restaurants, as well as shops, beach bars and shopping centers.

Climate Control

Air Conditioning
U/F Heating

Kitchen

Fully Fitted