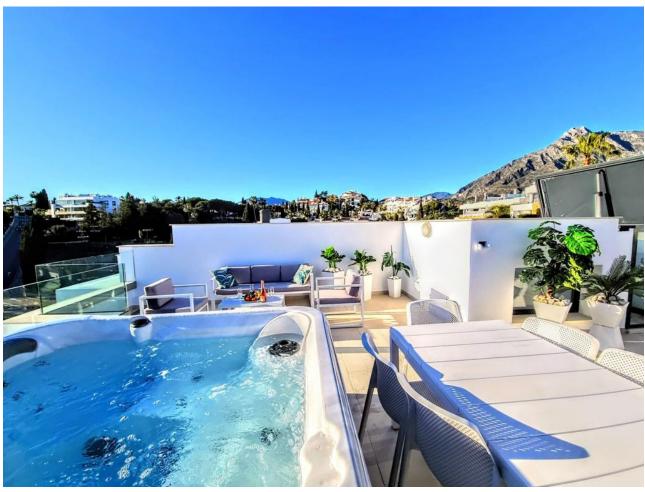

## Long Term Rental - House - The Golden Mile 7.000€ / Month

The Golden Mile House

3

2.5

190 m<sup>2</sup>

315 m2

AVAILABLE LONG TERM a) January - June / September-December (without July&August) - 7.000/month b) January - December (whole year) - 10.500/month AVAILABLE SHORT TERM: High Season 7,000 Per Week (July-August) With the three different floors we can comfortably accommodate 8 people in 3 separate bedrooms. All rooms are equipped with climate control and underfloor heating. Because of its location at the top left of the complex, you can enjoy spectacular sea views from the roof terrace. The private roof terrace with lounge, dining room, outdoor kitchen, BBQ and refreshing shower is undoubtedly the favorite place of most visitors! The south-west orientation guarantees sunshine on all three terraces. Underground there is a private garage. The ground floor consists of a spacious dining room and living room with leather sofas and smart LED TV, a fully equipped open kitchen, separate guest toilet and pantry. From the living room there is direct access to the covered terrace with access to the beautiful private garden where you can sunbathe and the children can play outside. Marbella Senses is at a top location on the famous Golden Mile of Marbella, the place to be when you are in Marbella. Only five minutes walk to the beach at the Puente Romano Hotel, from where the Paseo Maritimo extends to the right up to Puerto Banús, and to the left into the center of Marbella. Within walking distance of the house you will find many fine restaurants, as well as shops, beach bars and shopping centers.