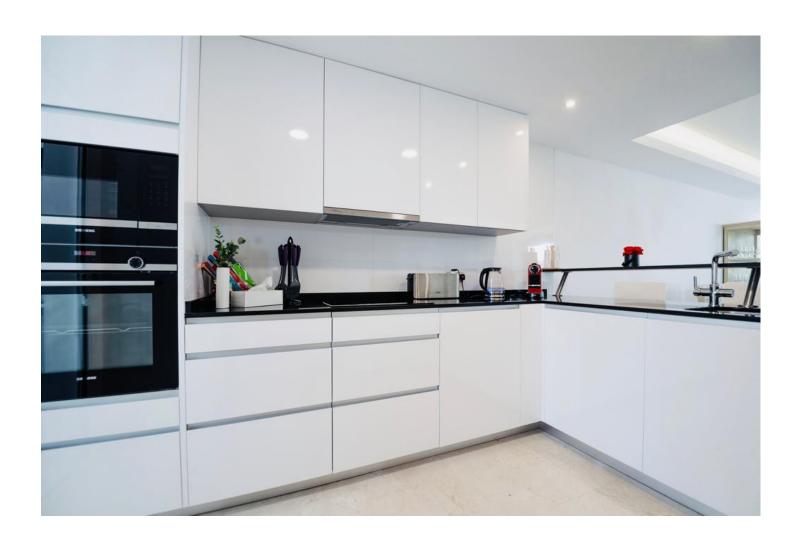

## Long Term Rental - House - The Golden Mile 7.000€ / Month

The Golden Mile House

3

2.5

190 m<sup>2</sup>

315 m2

AVAILABLE LONG TERM a) January - June / September-December (without July&August) - 7.000/month b) January - December (whole year) - 10.500/month AVAILABLE SHORT TERM: High Season 7,000 Per Week (July-August) With the three different floors we can comfortably accommodate 8 people in 3 separate bedrooms. All rooms are equipped with climate control and underfloor heating. Because of its location at the top left of the complex, you can enjoy spectacular sea views from the roof terrace. The private roof terrace with lounge, dining room, outdoor kitchen, BBQ and refreshing shower is undoubtedly the favorite place of most visitors! The south-west orientation guarantees sunshine on all three terraces. Underground there is a private garage. The ground floor consists of a spacious dining room and living room with leather sofas and smart LED TV, a fully equipped open kitchen, separate guest toilet and pantry. From the living room there is direct access to the covered terrace with access to the beautiful private garden where you can sunbathe and the children can play outside. Marbella Senses is at a top location on the famous Golden Mile of Marbella, the place to be when you are in Marbella. Only five minutes walk to the beach at the Puente Romano Hotel, from where the Paseo Maritimo extends to the right up to Puerto Banús, and to the left into the center of Marbella. Within walking distance of the house you will find many fine restaurants, as well as shops, beach bars and shopping centers.

Climate Control

Air Conditioning
U/F Heating

Kitchen

Fully Fitted