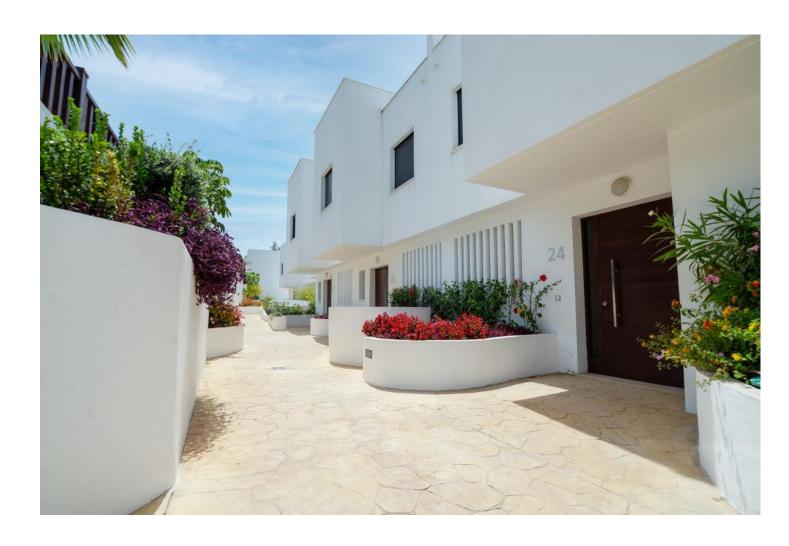

## Long Term Rental - House - The Golden Mile 7.000€ / Month

The Golden Mile House

3

2.5

190 m<sup>2</sup>

315 m2

AVAILABLE LONG TERM a) January - June / September-December (without July&August) - 7.000/month b) January - December (whole year) - 10.500/month AVAILABLE SHORT TERM: High Season 7,000 Per Week (July-August) With the three different floors we can comfortably accommodate 8 people in 3 separate bedrooms. All rooms are equipped with climate control and underfloor heating. Because of its location at the top left of the complex, you can enjoy spectacular sea views from the roof terrace. The private roof terrace with lounge, dining room, outdoor kitchen, BBQ and refreshing shower is undoubtedly the favorite place of most visitors! The south-west orientation guarantees sunshine on all three terraces. Underground there is a private garage. The ground floor consists of a spacious dining room and living room with leather sofas and smart LED TV, a fully equipped open kitchen, separate guest toilet and pantry. From the living room there is direct access to the covered terrace with access to the beautiful private garden where you can sunbathe and the children can play outside. Marbella Senses is at a top location on the famous Golden Mile of Marbella, the place to be when you are in Marbella. Only five minutes walk to the beach at the Puente Romano Hotel, from where the Paseo Maritimo extends to the right up to Puerto Banús, and to the left into the center of Marbella. Within walking distance of the house you will find many fine restaurants, as well as shops, beach bars and shopping centers.