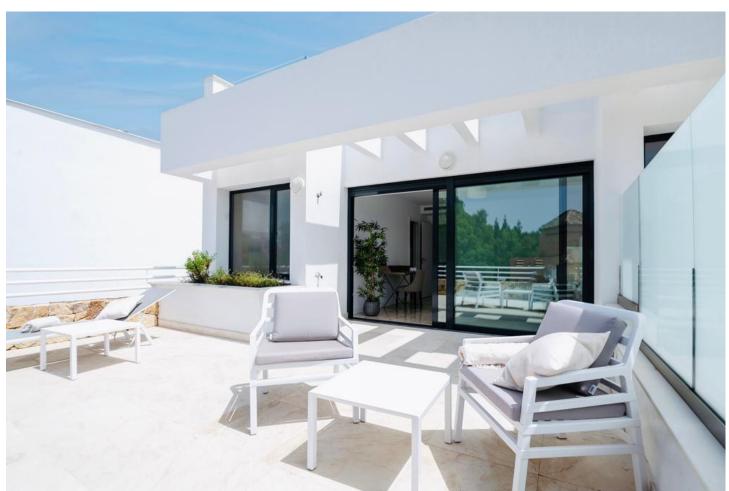

## Long Term Rental - House - The Golden Mile 7.000€ / Month

The Golden Mile House

3

2.5

190 m<sup>2</sup>

315 m2

AVAILABLE LONG TERM a) January - June / September-December (without July&August) - 7.000/month b) January - December (whole year) - 10.500/month AVAILABLE SHORT TERM: High Season 7,000 Per Week (July-August) With the three different floors we can comfortably accommodate 8 people in 3 separate bedrooms. All rooms are equipped with climate control and underfloor heating. Because of its location at the top left of the complex, you can enjoy spectacular sea views from the roof terrace. The private roof terrace with lounge, dining room, outdoor kitchen, BBQ and refreshing shower is undoubtedly the favorite place of most visitors! The south-west orientation guarantees sunshine on all three terraces. Underground there is a private garage. The ground floor consists of a spacious dining room and living room with leather sofas and smart LED TV, a fully equipped open kitchen, separate guest toilet and pantry. From the living room there is direct access to the covered terrace with access to the beautiful private garden where you can sunbathe and the children can play outside. Marbella Senses is at a top location on the famous Golden Mile of Marbella, the place to be when you are in Marbella. Only five minutes walk to the beach at the Puente Romano Hotel, from where the Paseo Maritimo extends to the right up to Puerto Banús, and to the left into the center of Marbella. Within walking distance of the house you will find many fine restaurants, as well as shops, beach bars and shopping centers.