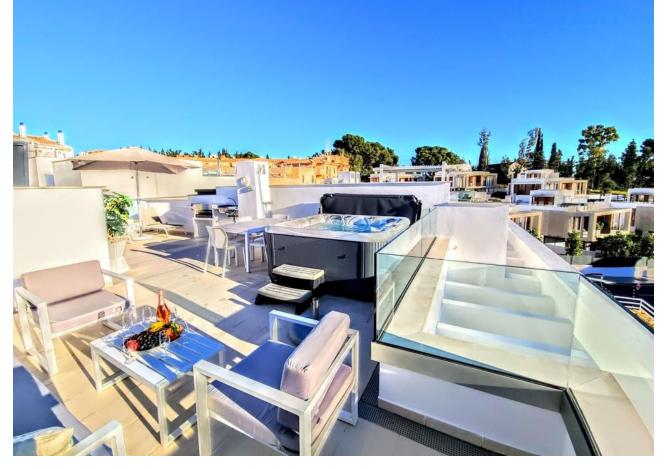

## Long Term Rental - House - The Golden Mile 7.000€ / Month

The Golden Mile House

3

2.5

190 m<sup>2</sup>

315 m2

AVAILABLE LONG TERM a) January - June / September-December (without July&August) - 7.000/month b) January - December (whole year) - 10.500/month AVAILABLE SHORT TERM: High Season 7,000 Per Week (July-August) With the three different floors we can comfortably accommodate 8 people in 3 separate bedrooms. All rooms are equipped with climate control and underfloor heating. Because of its location at the top left of the complex, you can enjoy spectacular sea views from the roof terrace. The private roof terrace with lounge, dining room, outdoor kitchen, BBQ and refreshing shower is undoubtedly the favorite place of most visitors! The south-west orientation guarantees sunshine on all three terraces. Underground there is a private garage. The ground floor consists of a spacious dining room and living room with leather sofas and smart LED TV, a fully equipped open kitchen, separate guest toilet and pantry. From the living room there is direct access to the covered terrace with access to the beautiful private garden where you can sunbathe and the children can play outside. Marbella Senses is at a top location on the famous Golden Mile of Marbella, the place to be when you are in Marbella. Only five minutes walk to the beach at the Puente Romano Hotel, from where the Paseo Maritimo extends to the right up to Puerto Banús, and to the left into the center of Marbella. Within walking distance of the house you will find many fine restaurants, as well as shops, beach bars and shopping centers.