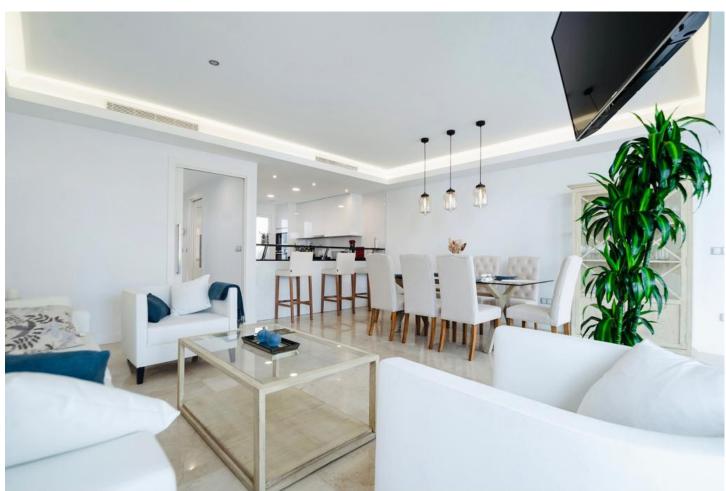

## Long Term Rental - House - The Golden Mile 7.000€ / Month

The Golden Mile House

3

2.5

190 m<sup>2</sup>

315 m2

AVAILABLE LONG TERM a) January - June / September-December (without July&August) - 7.000/month b) January - December (whole year) - 10.500/month AVAILABLE SHORT TERM: High Season 7,000 Per Week (July-August) With the three different floors we can comfortably accommodate 8 people in 3 separate bedrooms. All rooms are equipped with climate control and underfloor heating. Because of its location at the top left of the complex, you can enjoy spectacular sea views from the roof terrace. The private roof terrace with lounge, dining room, outdoor kitchen, BBQ and refreshing shower is undoubtedly the favorite place of most visitors! The south-west orientation guarantees sunshine on all three terraces. Underground there is a private garage. The ground floor consists of a spacious dining room and living room with leather sofas and smart LED TV, a fully equipped open kitchen, separate guest toilet and pantry. From the living room there is direct access to the covered terrace with access to the beautiful private garden where you can sunbathe and the children can play outside. Marbella Senses is at a top location on the famous Golden Mile of Marbella, the place to be when you are in Marbella. Only five minutes walk to the beach at the Puente Romano Hotel, from where the Paseo Maritimo extends to the right up to Puerto Banús, and to the left into the center of Marbella. Within walking distance of the house you will find many fine restaurants, as well as shops, beach bars and shopping centers.