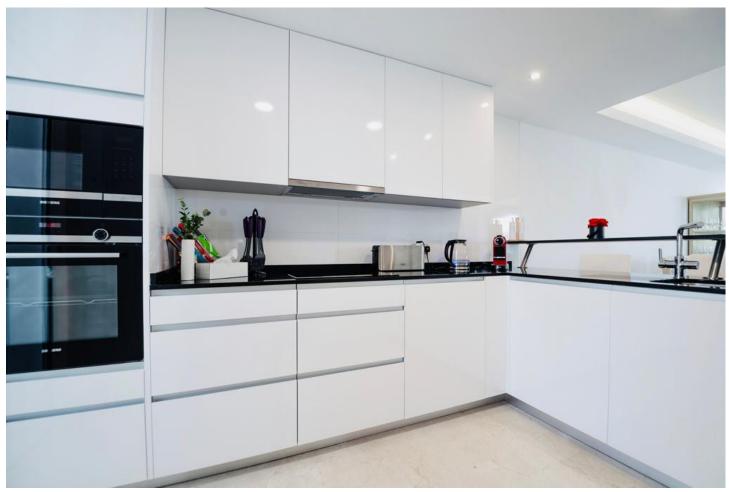

## Long Term Rental - House - The Golden Mile 7.000€ / Month

The Golden Mile House

3

2.5

190 m<sup>2</sup>

315 m2

AVAILABLE LONG TERM a) January - June / September-December (without July&August) - 7.000/month b) January - December (whole year) - 10.500/month AVAILABLE SHORT TERM: High Season 7,000 Per Week (July-August) With the three different floors we can comfortably accommodate 8 people in 3 separate bedrooms. All rooms are equipped with climate control and underfloor heating. Because of its location at the top left of the complex, you can enjoy spectacular sea views from the roof terrace. The private roof terrace with lounge, dining room, outdoor kitchen, BBQ and refreshing shower is undoubtedly the favorite place of most visitors! The south-west orientation guarantees sunshine on all three terraces. Underground there is a private garage. The ground floor consists of a spacious dining room and living room with leather sofas and smart LED TV, a fully equipped open kitchen, separate guest toilet and pantry. From the living room there is direct access to the covered terrace with access to the beautiful private garden where you can sunbathe and the children can play outside. Marbella Senses is at a top location on the famous Golden Mile of Marbella, the place to be when you are in Marbella. Only five minutes walk to the beach at the Puente Romano Hotel, from where the Paseo Maritimo extends to the right up to Puerto Banús, and to the left into the center of Marbella. Within walking distance of the house you will find many fine restaurants, as well as shops, beach bars and shopping centers.

Climate Control

Air Conditioning
U/F Heating

Kitchen

Fully Fitted