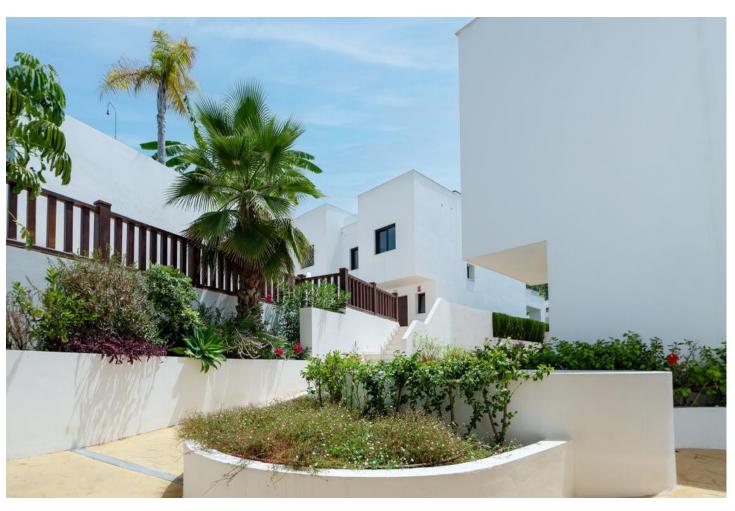

## Long Term Rental - House - The Golden Mile 7.000€ / Month

The Golden Mile House

3

2.5

190 m<sup>2</sup>

315 m2

AVAILABLE LONG TERM a) January - June / September-December (without July&August) - 7.000/month b) January - December (whole year) - 10.500/month AVAILABLE SHORT TERM: High Season 7,000 Per Week (July-August) With the three different floors we can comfortably accommodate 8 people in 3 separate bedrooms. All rooms are equipped with climate control and underfloor heating. Because of its location at the top left of the complex, you can enjoy spectacular sea views from the roof terrace. The private roof terrace with lounge, dining room, outdoor kitchen, BBQ and refreshing shower is undoubtedly the favorite place of most visitors! The south-west orientation guarantees sunshine on all three terraces. Underground there is a private garage. The ground floor consists of a spacious dining room and living room with leather sofas and smart LED TV, a fully equipped open kitchen, separate guest toilet and pantry. From the living room there is direct access to the covered terrace with access to the beautiful private garden where you can sunbathe and the children can play outside. Marbella Senses is at a top location on the famous Golden Mile of Marbella, the place to be when you are in Marbella. Only five minutes walk to the beach at the Puente Romano Hotel, from where the Paseo Maritimo extends to the right up to Puerto Banús, and to the left into the center of Marbella. Within walking distance of the house you will find many fine restaurants, as well as shops, beach bars and shopping centers.