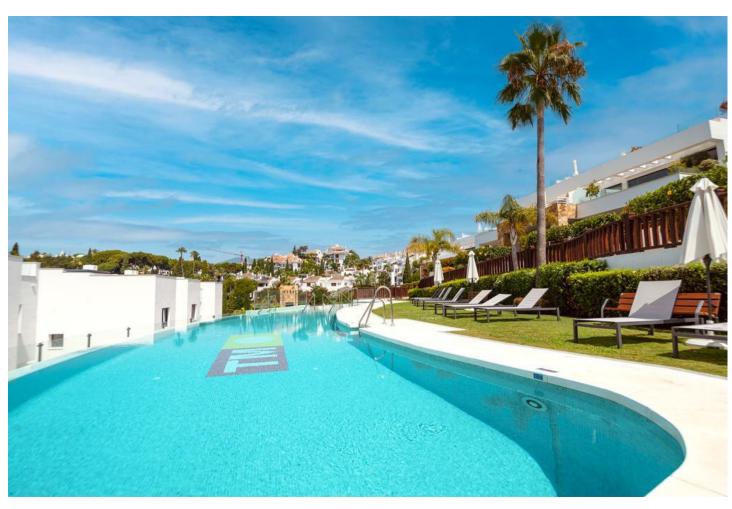

## Long Term Rental - House - The Golden Mile 7.000€ / Month

The Golden Mile House

3

2.5

190 m<sup>2</sup>

315 m2

AVAILABLE LONG TERM a) January - June / September-December (without July&August) - 7.000/month b) January - December (whole year) - 10.500/month AVAILABLE SHORT TERM: High Season 7,000 Per Week (July-August) With the three different floors we can comfortably accommodate 8 people in 3 separate bedrooms. All rooms are equipped with climate control and underfloor heating. Because of its location at the top left of the complex, you can enjoy spectacular sea views from the roof terrace. The private roof terrace with lounge, dining room, outdoor kitchen, BBQ and refreshing shower is undoubtedly the favorite place of most visitors! The south-west orientation guarantees sunshine on all three terraces. Underground there is a private garage. The ground floor consists of a spacious dining room and living room with leather sofas and smart LED TV, a fully equipped open kitchen, separate guest toilet and pantry. From the living room there is direct access to the covered terrace with access to the beautiful private garden where you can sunbathe and the children can play outside. Marbella Senses is at a top location on the famous Golden Mile of Marbella, the place to be when you are in Marbella. Only five minutes walk to the beach at the Puente Romano Hotel, from where the Paseo Maritimo extends to the right up to Puerto Banús, and to the left into the center of Marbella. Within walking distance of the house you will find many fine restaurants, as well as shops, beach bars and shopping centers.