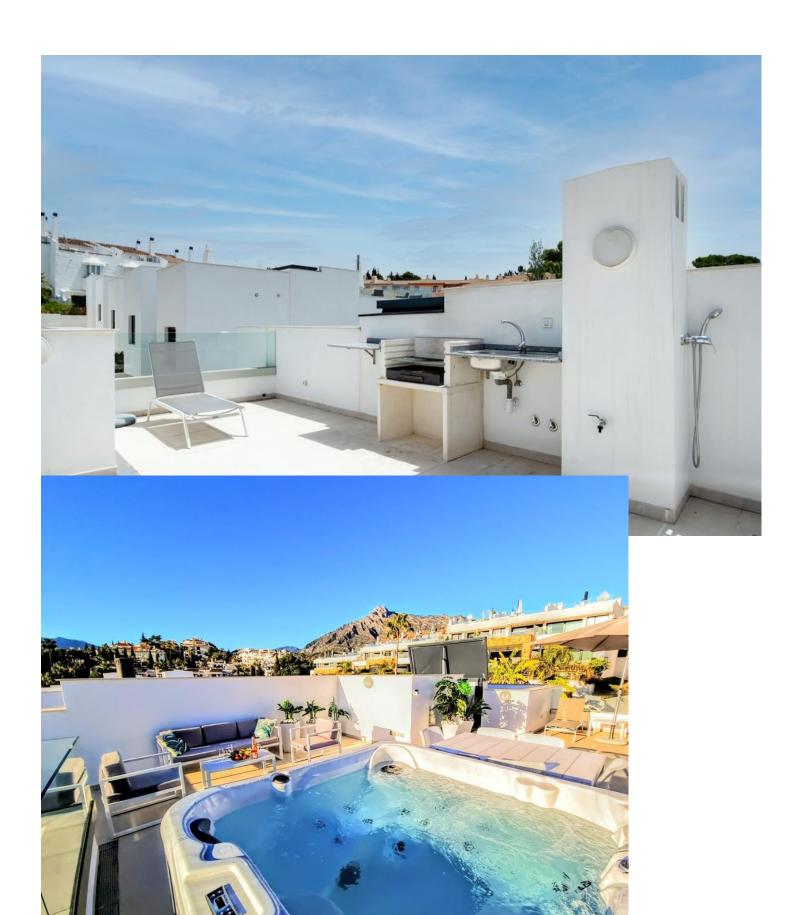

## Long Term Rental - House - The Golden Mile 7.000€ / Month

The Golden Mile House

3

2.5

190 m<sup>2</sup>

315 m2

AVAILABLE LONG TERM a) January - June / September-December (without July&August) - 7.000/month b) January - December (whole year) - 10.500/month AVAILABLE SHORT TERM: High Season 7,000 Per Week (July-August) With the three different floors we can comfortably accommodate 8 people in 3 separate bedrooms. All rooms are equipped with climate control and underfloor heating. Because of its location at the top left of the complex, you can enjoy spectacular sea views from the roof terrace. The private roof terrace with lounge, dining room, outdoor kitchen, BBQ and refreshing shower is undoubtedly the favorite place of most visitors! The south-west orientation guarantees sunshine on all three terraces. Underground there is a private garage. The ground floor consists of a spacious dining room and living room with leather sofas and smart LED TV, a fully equipped open kitchen, separate guest toilet and pantry. From the living room there is direct access to the covered terrace with access to the beautiful private garden where you can sunbathe and the children can play outside. Marbella Senses is at a top location on the famous Golden Mile of Marbella, the place to be when you are in Marbella. Only five minutes walk to the beach at the Puente Romano Hotel, from where the Paseo Maritimo extends to the right up to Puerto Banús, and to the left into the center of Marbella. Within walking distance of the house you will find many fine restaurants, as well as shops, beach bars and shopping centers.