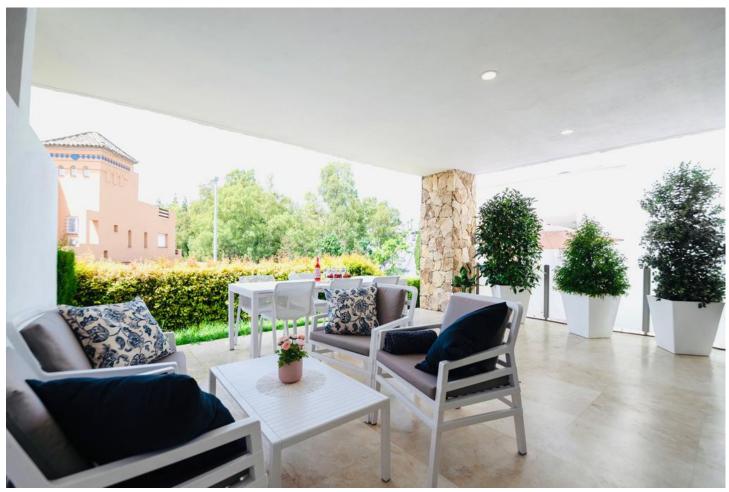

## Long Term Rental - House - The Golden Mile 7.000€ / Month

The Golden Mile House

3

2.5

190 m<sup>2</sup>

315 m2

AVAILABLE LONG TERM a) January - June / September-December (without July&August) - 7.000/month b) January - December (whole year) - 10.500/month AVAILABLE SHORT TERM: High Season 7,000 Per Week (July-August) With the three different floors we can comfortably accommodate 8 people in 3 separate bedrooms. All rooms are equipped with climate control and underfloor heating. Because of its location at the top left of the complex, you can enjoy spectacular sea views from the roof terrace. The private roof terrace with lounge, dining room, outdoor kitchen, BBQ and refreshing shower is undoubtedly the favorite place of most visitors! The south-west orientation guarantees sunshine on all three terraces. Underground there is a private garage. The ground floor consists of a spacious dining room and living room with leather sofas and smart LED TV, a fully equipped open kitchen, separate guest toilet and pantry. From the living room there is direct access to the covered terrace with access to the beautiful private garden where you can sunbathe and the children can play outside. Marbella Senses is at a top location on the famous Golden Mile of Marbella, the place to be when you are in Marbella. Only five minutes walk to the beach at the Puente Romano Hotel, from where the Paseo Maritimo extends to the right up to Puerto Banús, and to the left into the center of Marbella. Within walking distance of the house you will find many fine restaurants, as well as shops, beach bars and shopping centers.