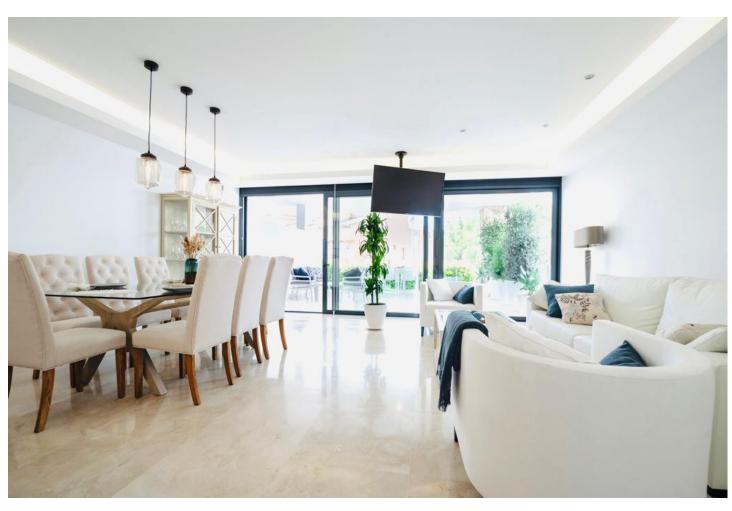

## Long Term Rental - House - The Golden Mile 7.000€ / Month

The Golden Mile House

3

2.5

190 m<sup>2</sup>

315 m2

AVAILABLE LONG TERM a) January - June / September-December (without July&August) - 7.000/month b) January - December (whole year) - 10.500/month AVAILABLE SHORT TERM: High Season 7,000 Per Week (July-August) With the three different floors we can comfortably accommodate 8 people in 3 separate bedrooms. All rooms are equipped with climate control and underfloor heating. Because of its location at the top left of the complex, you can enjoy spectacular sea views from the roof terrace. The private roof terrace with lounge, dining room, outdoor kitchen, BBQ and refreshing shower is undoubtedly the favorite place of most visitors! The south-west orientation guarantees sunshine on all three terraces. Underground there is a private garage. The ground floor consists of a spacious dining room and living room with leather sofas and smart LED TV, a fully equipped open kitchen, separate guest toilet and pantry. From the living room there is direct access to the covered terrace with access to the beautiful private garden where you can sunbathe and the children can play outside. Marbella Senses is at a top location on the famous Golden Mile of Marbella, the place to be when you are in Marbella. Only five minutes walk to the beach at the Puente Romano Hotel, from where the Paseo Maritimo extends to the right up to Puerto Banús, and to the left into the center of Marbella. Within walking distance of the house you will find many fine restaurants, as well as shops, beach bars and shopping centers.