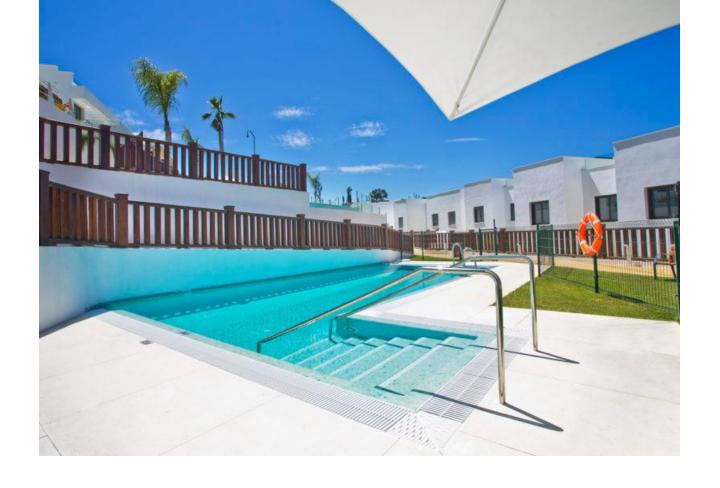

## Long Term Rental - House - The Golden Mile 7.000€ / Month

The Golden Mile House

3

2.5

190 m<sup>2</sup>

315 m2

AVAILABLE LONG TERM a) January - June / September-December (without July&August) - 7.000/month b) January - December (whole year) - 10.500/month AVAILABLE SHORT TERM: High Season 7,000 Per Week (July-August) With the three different floors we can comfortably accommodate 8 people in 3 separate bedrooms. All rooms are equipped with climate control and underfloor heating. Because of its location at the top left of the complex, you can enjoy spectacular sea views from the roof terrace. The private roof terrace with lounge, dining room, outdoor kitchen, BBQ and refreshing shower is undoubtedly the favorite place of most visitors! The south-west orientation guarantees sunshine on all three terraces. Underground there is a private garage. The ground floor consists of a spacious dining room and living room with leather sofas and smart LED TV, a fully equipped open kitchen, separate guest toilet and pantry. From the living room there is direct access to the covered terrace with access to the beautiful private garden where you can sunbathe and the children can play outside. Marbella Senses is at a top location on the famous Golden Mile of Marbella, the place to be when you are in Marbella. Only five minutes walk to the beach at the Puente Romano Hotel, from where the Paseo Maritimo extends to the right up to Puerto Banús, and to the left into the center of Marbella. Within walking distance of the house you will find many fine restaurants, as well as shops, beach bars and shopping centers.