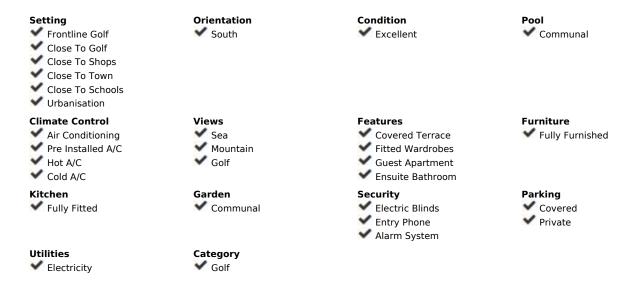

## Long Term Rental - House - Nueva Andalucía 3.500€ / Month

Nueva Andalucía House

4

4

145 m<sup>2</sup>

Welcome to this Andalusian duplex-style townhouse, located next to the golf course in the sought-after area of Aloha, in the La Retranca urbanization next to Aloha College and all services, in addition to being very close to the sea and Puerto Banus. Here you will find an ideal location close to amenities and everything you need for a comfortable lifestyle. This semi-detached house is distributed over two floors and offers the following fantastic distribution: On the upper floor you will find four large bedrooms and three bathrooms that function perfectly. This is a perfect solution for families or for those who want additional space for guests or working from home. Here you can find everything you need for a comfortable and harmonious daily life. The large open floor plan for the living room and dining room exudes light and space. The upper terrace is something really extra, with an integrated barbecue and lounge area. Here you can enjoy moments of relaxation and wonderful outdoor dinners. Sliding doors create a smooth transition between inside and outside, creating an atmosphere of freedom and openness. On the lower floor you have access to a terrace with a garden area. This terrace can be accessed from both ground floor bedrooms and offers a quiet place to enjoy the green surroundings and mild climate. This townhouse is truly a gem and has everything you need for a comfortable and harmonious lifestyle. If you are looking for a home where you can enjoy and have access to the golf course and nearby amenities, this is the place for you. Contact us today to book a viewing and experience for yourself everything this fantastic home has to offer. Available now exclusive for long term rent or sale.