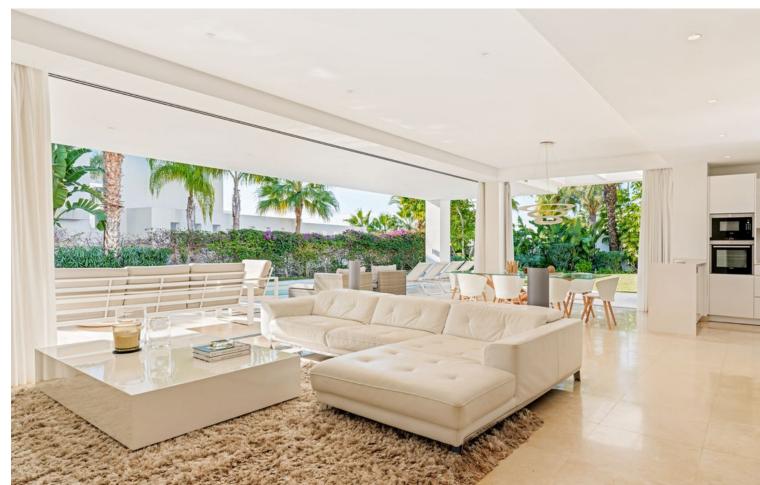

## Long Term Rental - House - Río Real 8.500€ / Month

Río Real House

3

4

194 m<sup>2</sup>

790 m2

Spectacular 3-bedroom villa in Finca de Marbella, Rio Real Located in the prestigious Finca de Marbella development in Rio Real, this magnificent, modern-style villa offers a unique living experience. With breathtaking sea views from the first floor, the property boasts an elegant design and high-quality finishes. Key features: 3 Bedrooms: Spacious rooms with natural light that create a welcoming atmosphere. Modern Design: The villa has been designed with clean lines and a contemporary focus. Private Pool: Enjoy sunny days on the spacious terrace and relax in the private pool. Lush Garden: An extensive garden surrounds the property, perfect for moments of tranquility. Sea Views: Stunning panoramas from the first floor that will take your breath away. Luxury Finishes: Marble and high-quality details reflecting excellence in every corner. Two Floors: Spacious spaces spread across two levels for greater comfort. This villa represents the perfect fusion of contemporary luxury and natural serenity. From the moment you enter, you'll be greeted by elegance and well-thought-out design. With a privileged location and sea views from the first floor, this property is ideal for those seeking an unparalleled living experience in Marbella. For more information about renting this exclusive property, feel free to contact us. Make this villa your home and experience the true beauty of life on the Costa del Sol! Priority for rental will be given to clients willing to pay for 6 months in advance.