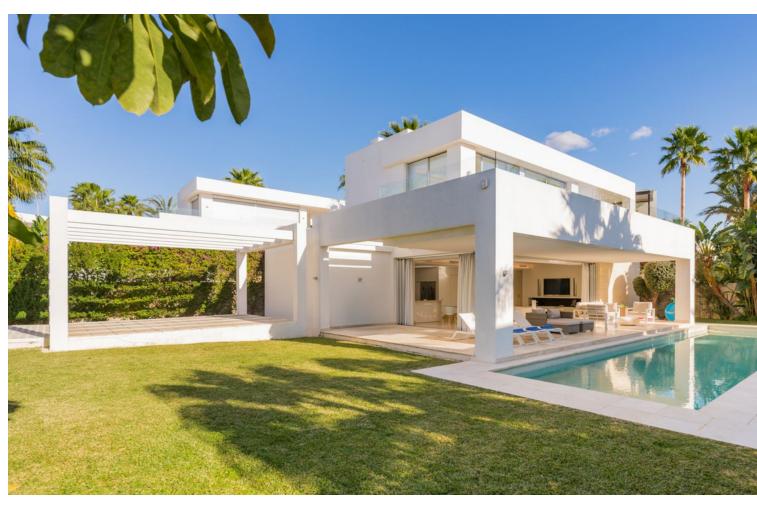

## Long Term Rental - House - Río Real 8.500€ / Month

Río Real House

3

4

194 m<sup>2</sup>

790 m2

Spectacular 3-bedroom villa in Finca de Marbella, Rio Real Located in the prestigious Finca de Marbella development in Rio Real, this magnificent, modern-style villa offers a unique living experience. With breathtaking sea views from the first floor, the property boasts an elegant design and high-quality finishes. Key features: 3 Bedrooms: Spacious rooms with natural light that create a welcoming atmosphere. Modern Design: The villa has been designed with clean lines and a contemporary focus. Private Pool: Enjoy sunny days on the spacious terrace and relax in the private pool. Lush Garden: An extensive garden surrounds the property, perfect for moments of tranquility. Sea Views: Stunning panoramas from the first floor that will take your breath away. Luxury Finishes: Marble and high-quality details reflecting excellence in every corner. Two Floors: Spacious spaces spread across two levels for greater comfort. This villa represents the perfect fusion of contemporary luxury and natural serenity. From the moment you enter, you'll be greeted by elegance and well-thought-out design. With a privileged location and sea views from the first floor, this property is ideal for those seeking an unparalleled living experience in Marbella. For more information about renting this exclusive property, feel free to contact us. Make this villa your home and experience the true beauty of life on the Costa del Sol! Priority for rental will be given to clients willing to pay for 6 months in advance.