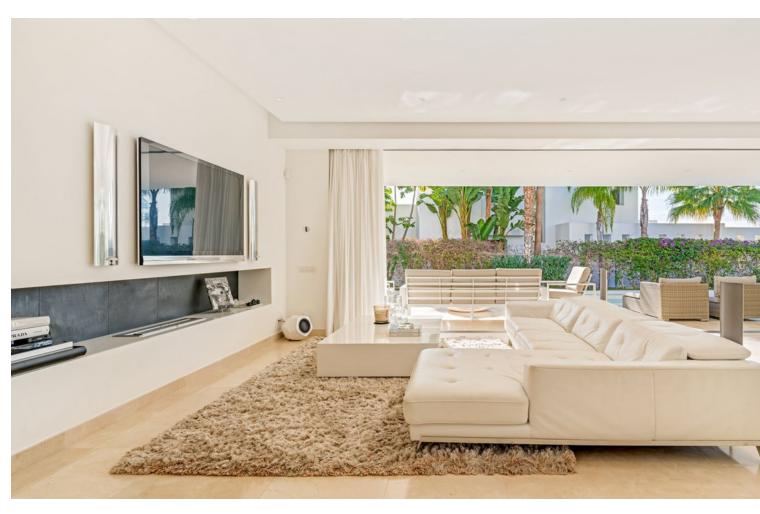

## Long Term Rental - House - Río Real 8.500€ / Month

Río Real House

3

4

194 m<sup>2</sup>

790 m2

Spectacular 3-bedroom villa in Finca de Marbella, Rio Real Located in the prestigious Finca de Marbella development in Rio Real, this magnificent, modern-style villa offers a unique living experience. With breathtaking sea views from the first floor, the property boasts an elegant design and high-quality finishes. Key features: 3 Bedrooms: Spacious rooms with natural light that create a welcoming atmosphere. Modern Design: The villa has been designed with clean lines and a contemporary focus. Private Pool: Enjoy sunny days on the spacious terrace and relax in the private pool. Lush Garden: An extensive garden surrounds the property, perfect for moments of tranquility. Sea Views: Stunning panoramas from the first floor that will take your breath away. Luxury Finishes: Marble and high-quality details reflecting excellence in every corner. Two Floors: Spacious spaces spread across two levels for greater comfort. This villa represents the perfect fusion of contemporary luxury and natural serenity. From the moment you enter, you'll be greeted by elegance and well-thought-out design. With a privileged location and sea views from the first floor, this property is ideal for those seeking an unparalleled living experience in Marbella. For more information about renting this exclusive property, feel free to contact us. Make this villa your home and experience the true beauty of life on the Costa del Sol! Priority for rental will be given to clients willing to pay for 6 months in advance.