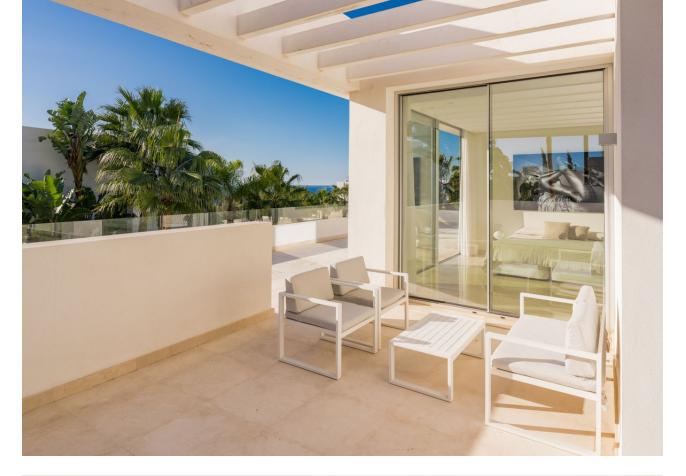

## Long Term Rental - House - Río Real 8.500€ / Month

Río Real House

3

4

194 m<sup>2</sup>

790 m2

Spectacular 3-bedroom villa in Finca de Marbella, Rio Real Located in the prestigious Finca de Marbella development in Rio Real, this magnificent, modern-style villa offers a unique living experience. With breathtaking sea views from the first floor, the property boasts an elegant design and high-quality finishes. Key features: 3 Bedrooms: Spacious rooms with natural light that create a welcoming atmosphere. Modern Design: The villa has been designed with clean lines and a contemporary focus. Private Pool: Enjoy sunny days on the spacious terrace and relax in the private pool. Lush Garden: An extensive garden surrounds the property, perfect for moments of tranquility. Sea Views: Stunning panoramas from the first floor that will take your breath away. Luxury Finishes: Marble and high-quality details reflecting excellence in every corner. Two Floors: Spacious spaces spread across two levels for greater comfort. This villa represents the perfect fusion of contemporary luxury and natural serenity. From the moment you enter, you'll be greeted by elegance and well-thought-out design. With a privileged location and sea views from the first floor, this property is ideal for those seeking an unparalleled living experience in Marbella. For more information about renting this exclusive property, feel free to contact us. Make this villa your home and experience the true beauty of life on the Costa del Sol! Priority for rental will be given to clients willing to pay for 6 months in advance.