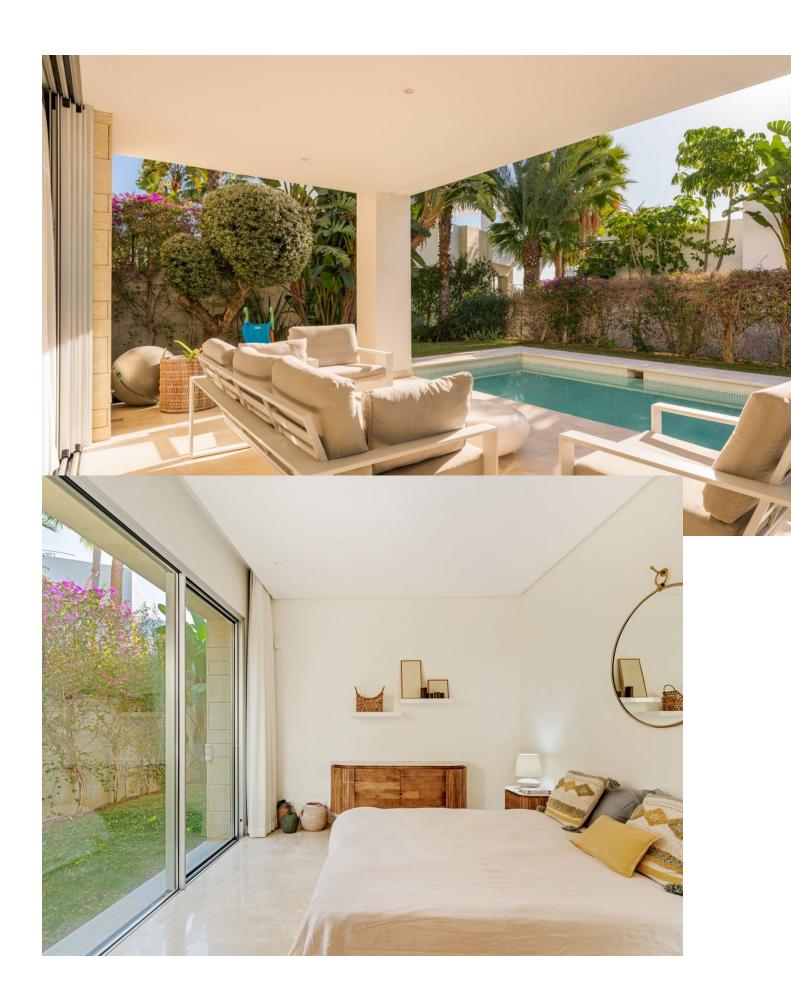

## Long Term Rental - House - Río Real 8.500€ / Month

Río Real House

3

4

194 m<sup>2</sup>

790 m2

Spectacular 3-bedroom villa in Finca de Marbella, Rio Real Located in the prestigious Finca de Marbella development in Rio Real, this magnificent, modern-style villa offers a unique living experience. With breathtaking sea views from the first floor, the property boasts an elegant design and high-quality finishes. Key features: 3 Bedrooms: Spacious rooms with natural light that create a welcoming atmosphere. Modern Design: The villa has been designed with clean lines and a contemporary focus. Private Pool: Enjoy sunny days on the spacious terrace and relax in the private pool. Lush Garden: An extensive garden surrounds the property, perfect for moments of tranquility. Sea Views: Stunning panoramas from the first floor that will take your breath away. Luxury Finishes: Marble and high-quality details reflecting excellence in every corner. Two Floors: Spacious spaces spread across two levels for greater comfort. This villa represents the perfect fusion of contemporary luxury and natural serenity. From the moment you enter, you'll be greeted by elegance and well-thought-out design. With a privileged location and sea views from the first floor, this property is ideal for those seeking an unparalleled living experience in Marbella. For more information about renting this exclusive property, feel free to contact us. Make this villa your home and experience the true beauty of life on the Costa del Sol! Priority for rental will be given to clients willing to pay for 6 months in advance.