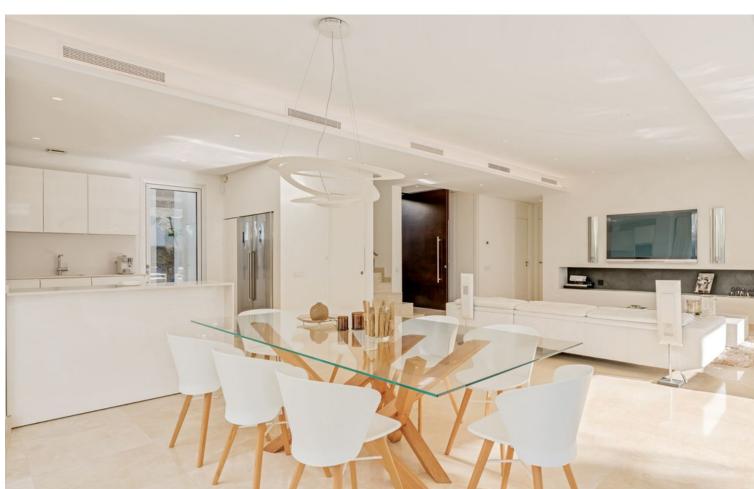

## Long Term Rental - House - Río Real 8.500€ / Month

Río Real House

3

4

194 m<sup>2</sup>

790 m2

Spectacular 3-bedroom villa in Finca de Marbella, Rio Real Located in the prestigious Finca de Marbella development in Rio Real, this magnificent, modern-style villa offers a unique living experience. With breathtaking sea views from the first floor, the property boasts an elegant design and high-quality finishes. Key features: 3 Bedrooms: Spacious rooms with natural light that create a welcoming atmosphere. Modern Design: The villa has been designed with clean lines and a contemporary focus. Private Pool: Enjoy sunny days on the spacious terrace and relax in the private pool. Lush Garden: An extensive garden surrounds the property, perfect for moments of tranquility. Sea Views: Stunning panoramas from the first floor that will take your breath away. Luxury Finishes: Marble and high-quality details reflecting excellence in every corner. Two Floors: Spacious spaces spread across two levels for greater comfort. This villa represents the perfect fusion of contemporary luxury and natural serenity. From the moment you enter, you'll be greeted by elegance and well-thought-out design. With a privileged location and sea views from the first floor, this property is ideal for those seeking an unparalleled living experience in Marbella. For more information about renting this exclusive property, feel free to contact us. Make this villa your home and experience the true beauty of life on the Costa del Sol! Priority for rental will be given to clients willing to pay for 6 months in advance.