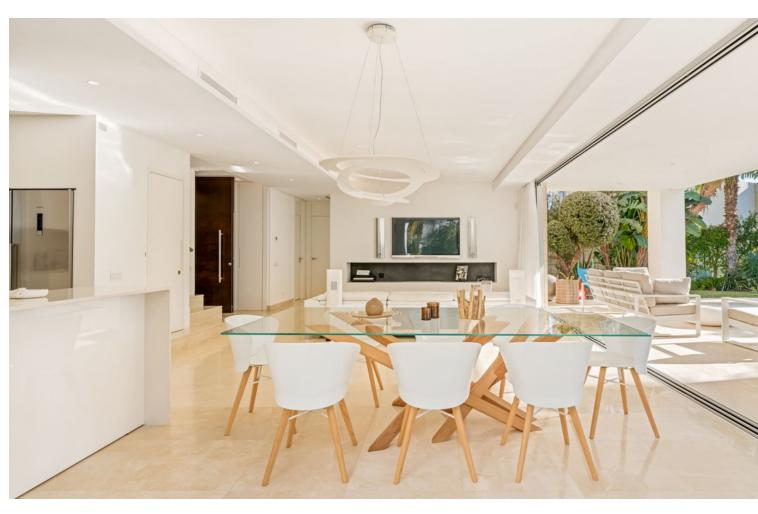

## Long Term Rental - House - Río Real 8.500€ / Month

Río Real House

3

4

194 m<sup>2</sup>

790 m2

Spectacular 3-bedroom villa in Finca de Marbella, Rio Real Located in the prestigious Finca de Marbella development in Rio Real, this magnificent, modern-style villa offers a unique living experience. With breathtaking sea views from the first floor, the property boasts an elegant design and high-quality finishes. Key features: 3 Bedrooms: Spacious rooms with natural light that create a welcoming atmosphere. Modern Design: The villa has been designed with clean lines and a contemporary focus. Private Pool: Enjoy sunny days on the spacious terrace and relax in the private pool. Lush Garden: An extensive garden surrounds the property, perfect for moments of tranquility. Sea Views: Stunning panoramas from the first floor that will take your breath away. Luxury Finishes: Marble and high-quality details reflecting excellence in every corner. Two Floors: Spacious spaces spread across two levels for greater comfort. This villa represents the perfect fusion of contemporary luxury and natural serenity. From the moment you enter, you'll be greeted by elegance and well-thought-out design. With a privileged location and sea views from the first floor, this property is ideal for those seeking an unparalleled living experience in Marbella. For more information about renting this exclusive property, feel free to contact us. Make this villa your home and experience the true beauty of life on the Costa del Sol! Priority for rental will be given to clients willing to pay for 6 months in advance.