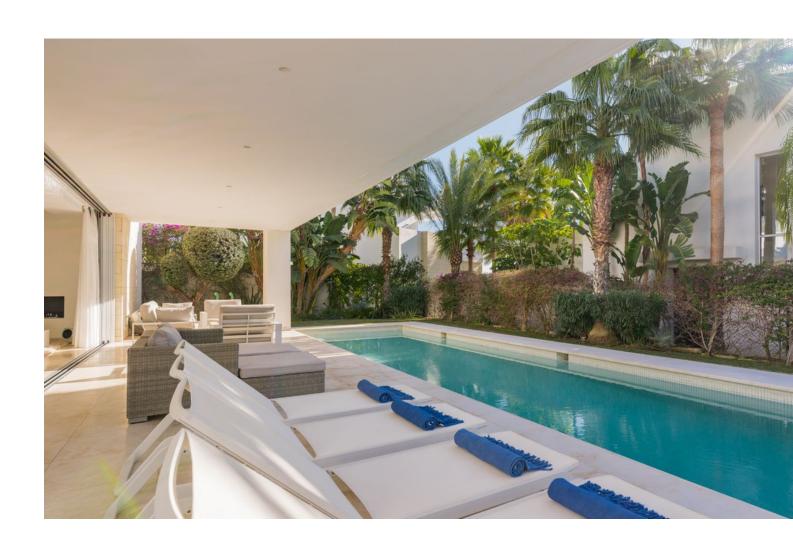

## Long Term Rental - House - Río Real 8.500€ / Month

Río Real House

3

4

194 m<sup>2</sup>

790 m2

Spectacular 3-bedroom villa in Finca de Marbella, Rio Real Located in the prestigious Finca de Marbella development in Rio Real, this magnificent, modern-style villa offers a unique living experience. With breathtaking sea views from the first floor, the property boasts an elegant design and high-quality finishes. Key features: 3 Bedrooms: Spacious rooms with natural light that create a welcoming atmosphere. Modern Design: The villa has been designed with clean lines and a contemporary focus. Private Pool: Enjoy sunny days on the spacious terrace and relax in the private pool. Lush Garden: An extensive garden surrounds the property, perfect for moments of tranquility. Sea Views: Stunning panoramas from the first floor that will take your breath away. Luxury Finishes: Marble and high-quality details reflecting excellence in every corner. Two Floors: Spacious spaces spread across two levels for greater comfort. This villa represents the perfect fusion of contemporary luxury and natural serenity. From the moment you enter, you'll be greeted by elegance and well-thought-out design. With a privileged location and sea views from the first floor, this property is ideal for those seeking an unparalleled living experience in Marbella. For more information about renting this exclusive property, feel free to contact us. Make this villa your home and experience the true beauty of life on the Costa del Sol! Priority for rental will be given to clients willing to pay for 6 months in advance.