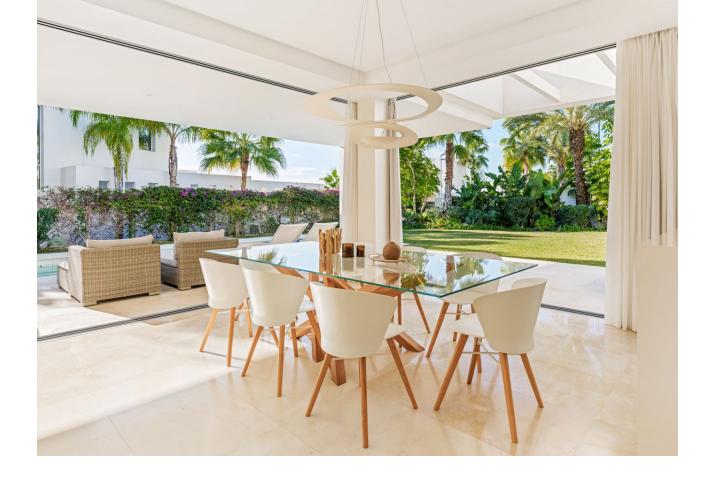

## Long Term Rental - House - Río Real 8.500€ / Month

Río Real House

3

4

194 m<sup>2</sup>

790 m2

Spectacular 3-bedroom villa in Finca de Marbella, Rio Real Located in the prestigious Finca de Marbella development in Rio Real, this magnificent, modern-style villa offers a unique living experience. With breathtaking sea views from the first floor, the property boasts an elegant design and high-quality finishes. Key features: 3 Bedrooms: Spacious rooms with natural light that create a welcoming atmosphere. Modern Design: The villa has been designed with clean lines and a contemporary focus. Private Pool: Enjoy sunny days on the spacious terrace and relax in the private pool. Lush Garden: An extensive garden surrounds the property, perfect for moments of tranquility. Sea Views: Stunning panoramas from the first floor that will take your breath away. Luxury Finishes: Marble and high-quality details reflecting excellence in every corner. Two Floors: Spacious spaces spread across two levels for greater comfort. This villa represents the perfect fusion of contemporary luxury and natural serenity. From the moment you enter, you'll be greeted by elegance and well-thought-out design. With a privileged location and sea views from the first floor, this property is ideal for those seeking an unparalleled living experience in Marbella. For more information about renting this exclusive property, feel free to contact us. Make this villa your home and experience the true beauty of life on the Costa del Sol! Priority for rental will be given to clients willing to pay for 6 months in advance.