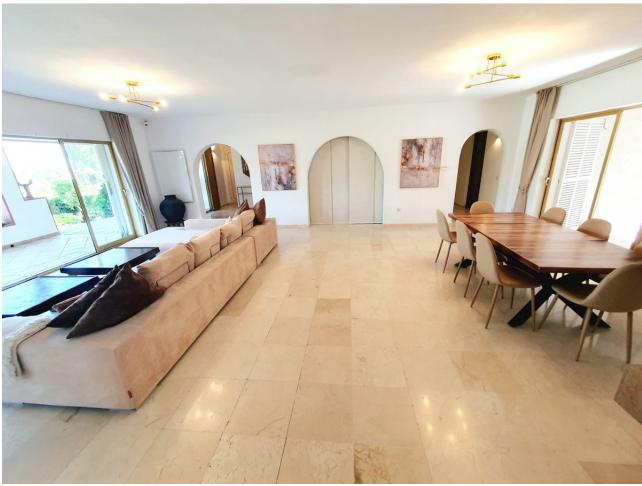

## Long Term Rental - House - Las Brisas 8.500€ / Month

Las Brisas House

4

3

600 m2

2000 m2

This magnificent 4-bedroom villa offers a lavish retreat on a spacious plot of under 2000 sqm, boasting panoramic views of the majestic La Concha mountain, the pristine golf course, and the sparkling sea. Spread across a generous 600 sqm of opulent living space, the villa stands out for its single-level design, providing seamless access to every corner of the home. Step onto the expansive 200 sqm terrace, where breathtaking vistas unfold, creating an idyllic setting for outdoor living and entertaining. Privacy is paramount, ensured by a comprehensive security system comprising alarms, cameras, and private security. The villa is equipped with modern amenities, including fiber optic connectivity, smart TV, a state-of-the-art Sonos music system, and a cinema screen for your entertainment pleasure. Stay comfortable year-round with air conditioning for both heating and cooling, and bask in the warmth of a real fireplace during cooler evenings. The villa features an alarmed garage for secure parking, in addition to a separate private drive with space for two more cars, making convenience a top priority. Tucked away in a tranquil cul de sac, the villa enjoys the serenity of a quiet road with no overlooking neighbors, ensuring a peaceful and private living experience. For those with a green thumb, the property boasts 14 fruit trees, adding a touch of nature to the luxurious surroundings. Additionally, the home comes complete with a separate laundry room, featuring an American-style fridge, and a spacious garage, both of which are not showcased in the photos.