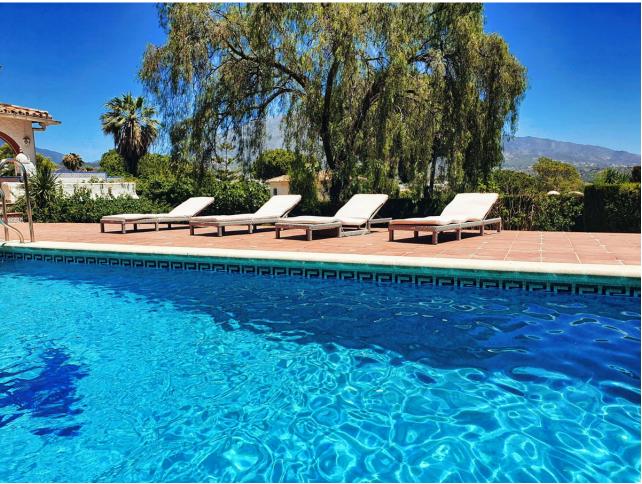

## Long Term Rental - House - Las Brisas 8.500€ / Month

Las Brisas House

4

3

600 m2

2000 m2

This magnificent 4-bedroom villa offers a lavish retreat on a spacious plot of under 2000 sqm, boasting panoramic views of the majestic La Concha mountain, the pristine golf course, and the sparkling sea. Spread across a generous 600 sqm of opulent living space, the villa stands out for its single-level design, providing seamless access to every corner of the home. Step onto the expansive 200 sqm terrace, where breathtaking vistas unfold, creating an idyllic setting for outdoor living and entertaining. Privacy is paramount, ensured by a comprehensive security system comprising alarms, cameras, and private security. The villa is equipped with modern amenities, including fiber optic connectivity, smart TV, a state-of-the-art Sonos music system, and a cinema screen for your entertainment pleasure. Stay comfortable year-round with air conditioning for both heating and cooling, and bask in the warmth of a real fireplace during cooler evenings. The villa features an alarmed garage for secure parking, in addition to a separate private drive with space for two more cars, making convenience a top priority. Tucked away in a tranquil cul de sac, the villa enjoys the serenity of a quiet road with no overlooking neighbors, ensuring a peaceful and private living experience. For those with a green thumb, the property boasts 14 fruit trees, adding a touch of nature to the luxurious surroundings. Additionally, the home comes complete with a separate laundry room, featuring an American-style fridge, and a spacious garage, both of which are not showcased in the photos.

Setting
Close To Golf

Garden

Private

Condition Excellent

Pool
Private

Views

Panoramic