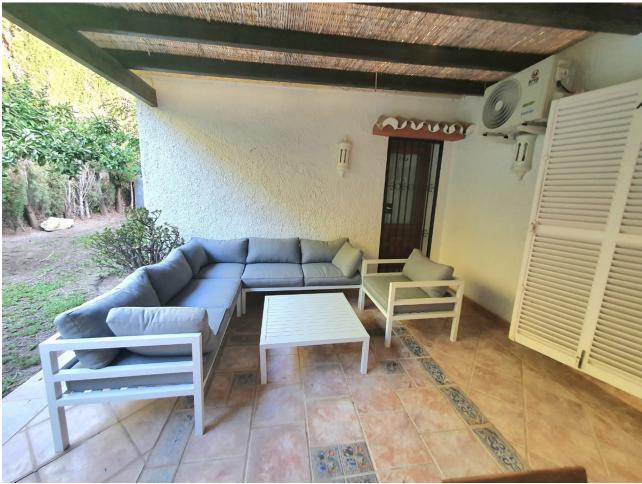

## Long Term Rental - House - Las Brisas 8.500€ / Month

Las Brisas House

4

3

600 m2

2000 m2

This magnificent 4-bedroom villa offers a lavish retreat on a spacious plot of under 2000 sqm, boasting panoramic views of the majestic La Concha mountain, the pristine golf course, and the sparkling sea. Spread across a generous 600 sqm of opulent living space, the villa stands out for its single-level design, providing seamless access to every corner of the home. Step onto the expansive 200 sqm terrace, where breathtaking vistas unfold, creating an idyllic setting for outdoor living and entertaining. Privacy is paramount, ensured by a comprehensive security system comprising alarms, cameras, and private security. The villa is equipped with modern amenities, including fiber optic connectivity, smart TV, a state-of-the-art Sonos music system, and a cinema screen for your entertainment pleasure. Stay comfortable year-round with air conditioning for both heating and cooling, and bask in the warmth of a real fireplace during cooler evenings. The villa features an alarmed garage for secure parking, in addition to a separate private drive with space for two more cars, making convenience a top priority. Tucked away in a tranquil cul de sac, the villa enjoys the serenity of a quiet road with no overlooking neighbors, ensuring a peaceful and private living experience. For those with a green thumb, the property boasts 14 fruit trees, adding a touch of nature to the luxurious surroundings. Additionally, the home comes complete with a separate laundry room, featuring an American-style fridge, and a spacious garage, both of which are not showcased in the photos.