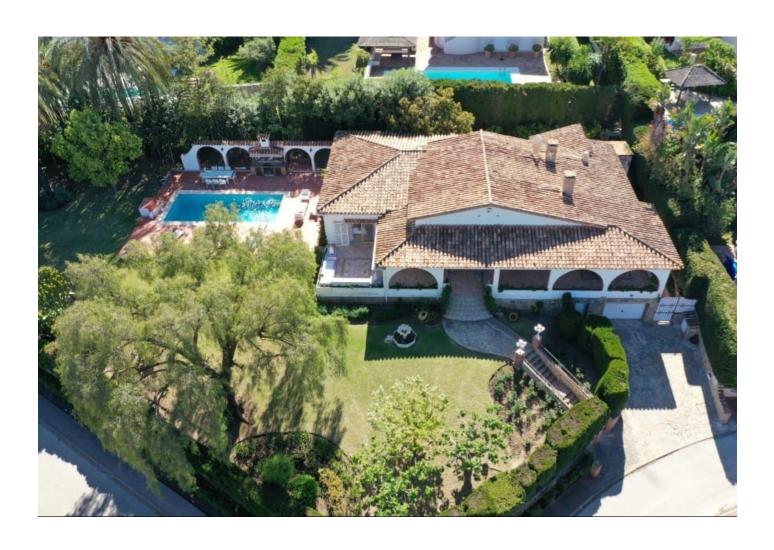

## Long Term Rental - House - Las Brisas 8.500€ / Month

Las Brisas House

4

3

600 m2

2000 m2

This magnificent 4-bedroom villa offers a lavish retreat on a spacious plot of under 2000 sqm, boasting panoramic views of the majestic La Concha mountain, the pristine golf course, and the sparkling sea. Spread across a generous 600 sqm of opulent living space, the villa stands out for its single-level design, providing seamless access to every corner of the home. Step onto the expansive 200 sqm terrace, where breathtaking vistas unfold, creating an idyllic setting for outdoor living and entertaining. Privacy is paramount, ensured by a comprehensive security system comprising alarms, cameras, and private security. The villa is equipped with modern amenities, including fiber optic connectivity, smart TV, a state-of-the-art Sonos music system, and a cinema screen for your entertainment pleasure. Stay comfortable year-round with air conditioning for both heating and cooling, and bask in the warmth of a real fireplace during cooler evenings. The villa features an alarmed garage for secure parking, in addition to a separate private drive with space for two more cars, making convenience a top priority. Tucked away in a tranquil cul de sac, the villa enjoys the serenity of a quiet road with no overlooking neighbors, ensuring a peaceful and private living experience. For those with a green thumb, the property boasts 14 fruit trees, adding a touch of nature to the luxurious surroundings. Additionally, the home comes complete with a separate laundry room, featuring an American-style fridge, and a spacious garage, both of which are not showcased in the photos.

Setting
Close To Golf

Garden

Private

Condition Excellent

Pool
Private

Views

Panoramic