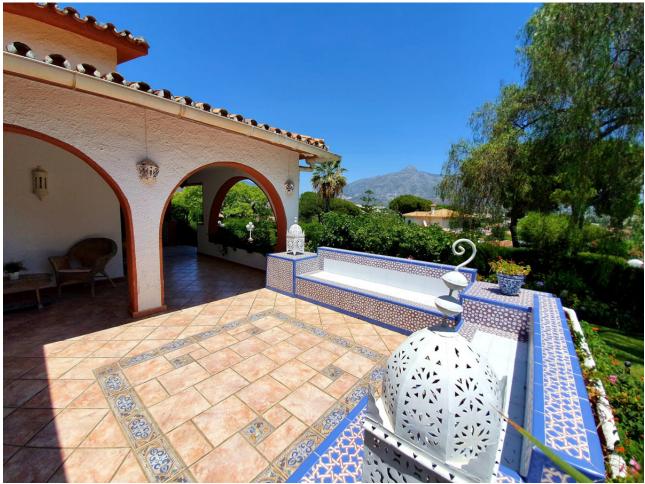

## Long Term Rental - House - Las Brisas 8.500€ / Month

Las Brisas House

4

3

600 m2

2000 m2

This magnificent 4-bedroom villa offers a lavish retreat on a spacious plot of under 2000 sqm, boasting panoramic views of the majestic La Concha mountain, the pristine golf course, and the sparkling sea. Spread across a generous 600 sqm of opulent living space, the villa stands out for its single-level design, providing seamless access to every corner of the home. Step onto the expansive 200 sqm terrace, where breathtaking vistas unfold, creating an idyllic setting for outdoor living and entertaining. Privacy is paramount, ensured by a comprehensive security system comprising alarms, cameras, and private security. The villa is equipped with modern amenities, including fiber optic connectivity, smart TV, a state-of-the-art Sonos music system, and a cinema screen for your entertainment pleasure. Stay comfortable year-round with air conditioning for both heating and cooling, and bask in the warmth of a real fireplace during cooler evenings. The villa features an alarmed garage for secure parking, in addition to a separate private drive with space for two more cars, making convenience a top priority. Tucked away in a tranquil cul de sac, the villa enjoys the serenity of a quiet road with no overlooking neighbors, ensuring a peaceful and private living experience. For those with a green thumb, the property boasts 14 fruit trees, adding a touch of nature to the luxurious surroundings. Additionally, the home comes complete with a separate laundry room, featuring an American-style fridge, and a spacious garage, both of which are not showcased in the photos.

Setting
Close To Golf

Garden

Private

Condition Excellent

Pool
Private

Views

Panoramic