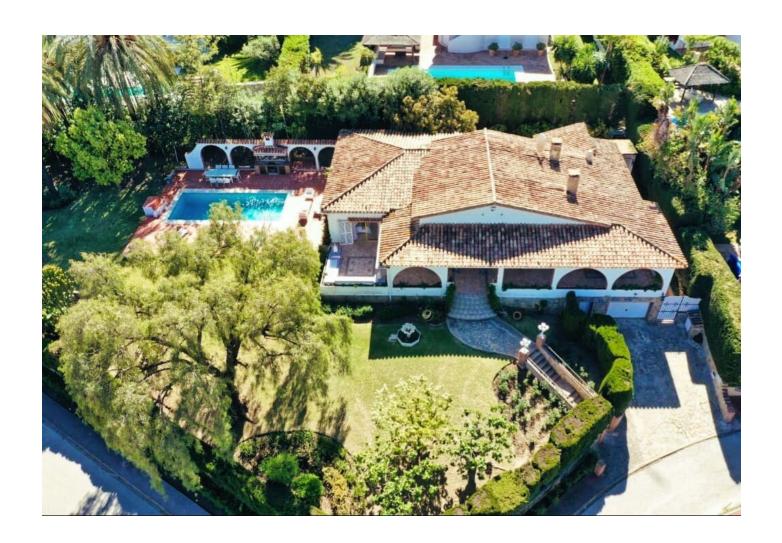

## Long Term Rental - House - Las Brisas 8.500€ / Month

Las Brisas House

4

3

600 m2

2000 m2

This magnificent 4-bedroom villa offers a lavish retreat on a spacious plot of under 2000 sqm, boasting panoramic views of the majestic La Concha mountain, the pristine golf course, and the sparkling sea. Spread across a generous 600 sqm of opulent living space, the villa stands out for its single-level design, providing seamless access to every corner of the home. Step onto the expansive 200 sqm terrace, where breathtaking vistas unfold, creating an idyllic setting for outdoor living and entertaining. Privacy is paramount, ensured by a comprehensive security system comprising alarms, cameras, and private security. The villa is equipped with modern amenities, including fiber optic connectivity, smart TV, a state-of-the-art Sonos music system, and a cinema screen for your entertainment pleasure. Stay comfortable year-round with air conditioning for both heating and cooling, and bask in the warmth of a real fireplace during cooler evenings. The villa features an alarmed garage for secure parking, in addition to a separate private drive with space for two more cars, making convenience a top priority. Tucked away in a tranquil cul de sac, the villa enjoys the serenity of a quiet road with no overlooking neighbors, ensuring a peaceful and private living experience. For those with a green thumb, the property boasts 14 fruit trees, adding a touch of nature to the luxurious surroundings. Additionally, the home comes complete with a separate laundry room, featuring an American-style fridge, and a spacious garage, both of which are not showcased in the photos.