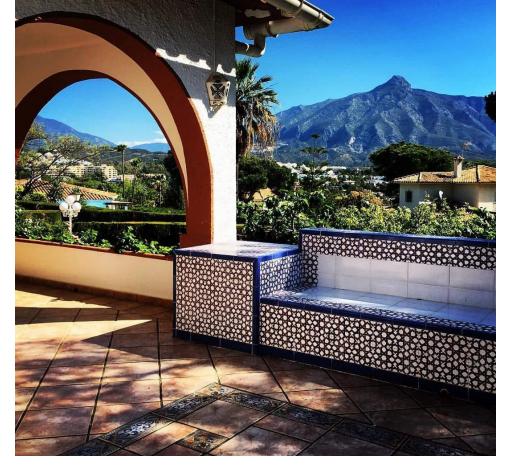

## Long Term Rental - House - Las Brisas 8.500€ / Month

Las Brisas House

4

3

600 m2

2000 m2

This magnificent 4-bedroom villa offers a lavish retreat on a spacious plot of under 2000 sqm, boasting panoramic views of the majestic La Concha mountain, the pristine golf course, and the sparkling sea. Spread across a generous 600 sqm of opulent living space, the villa stands out for its single-level design, providing seamless access to every corner of the home. Step onto the expansive 200 sqm terrace, where breathtaking vistas unfold, creating an idyllic setting for outdoor living and entertaining. Privacy is paramount, ensured by a comprehensive security system comprising alarms, cameras, and private security. The villa is equipped with modern amenities, including fiber optic connectivity, smart TV, a state-of-the-art Sonos music system, and a cinema screen for your entertainment pleasure. Stay comfortable year-round with air conditioning for both heating and cooling, and bask in the warmth of a real fireplace during cooler evenings. The villa features an alarmed garage for secure parking, in addition to a separate private drive with space for two more cars, making convenience a top priority. Tucked away in a tranquil cul de sac, the villa enjoys the serenity of a quiet road with no overlooking neighbors, ensuring a peaceful and private living experience. For those with a green thumb, the property boasts 14 fruit trees, adding a touch of nature to the luxurious surroundings. Additionally, the home comes complete with a separate laundry room, featuring an American-style fridge, and a spacious garage, both of which are not showcased in the photos.

Setting
Close To Golf

Garden

Private

Condition Excellent

Pool
Private

Views

Panoramic