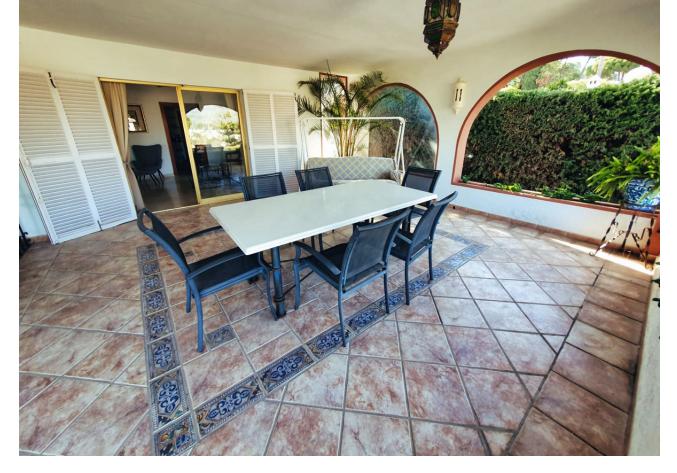

## Long Term Rental - House - Las Brisas 8.500€ / Month

Las Brisas House

4

3

600 m2

2000 m2

This magnificent 4-bedroom villa offers a lavish retreat on a spacious plot of under 2000 sqm, boasting panoramic views of the majestic La Concha mountain, the pristine golf course, and the sparkling sea. Spread across a generous 600 sqm of opulent living space, the villa stands out for its single-level design, providing seamless access to every corner of the home. Step onto the expansive 200 sqm terrace, where breathtaking vistas unfold, creating an idyllic setting for outdoor living and entertaining. Privacy is paramount, ensured by a comprehensive security system comprising alarms, cameras, and private security. The villa is equipped with modern amenities, including fiber optic connectivity, smart TV, a state-of-the-art Sonos music system, and a cinema screen for your entertainment pleasure. Stay comfortable year-round with air conditioning for both heating and cooling, and bask in the warmth of a real fireplace during cooler evenings. The villa features an alarmed garage for secure parking, in addition to a separate private drive with space for two more cars, making convenience a top priority. Tucked away in a tranquil cul de sac, the villa enjoys the serenity of a quiet road with no overlooking neighbors, ensuring a peaceful and private living experience. For those with a green thumb, the property boasts 14 fruit trees, adding a touch of nature to the luxurious surroundings. Additionally, the home comes complete with a separate laundry room, featuring an American-style fridge, and a spacious garage, both of which are not showcased in the photos.