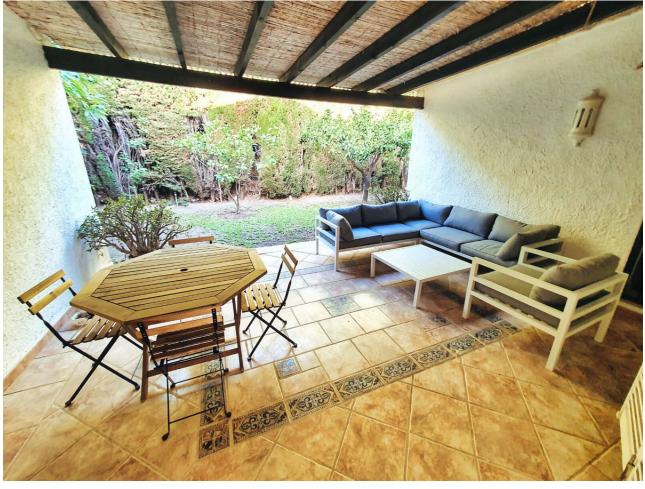

## Long Term Rental - House - Las Brisas 8.500€ / Month

Las Brisas House

4

3

600 m2

2000 m2

This magnificent 4-bedroom villa offers a lavish retreat on a spacious plot of under 2000 sqm, boasting panoramic views of the majestic La Concha mountain, the pristine golf course, and the sparkling sea. Spread across a generous 600 sqm of opulent living space, the villa stands out for its single-level design, providing seamless access to every corner of the home. Step onto the expansive 200 sqm terrace, where breathtaking vistas unfold, creating an idyllic setting for outdoor living and entertaining. Privacy is paramount, ensured by a comprehensive security system comprising alarms, cameras, and private security. The villa is equipped with modern amenities, including fiber optic connectivity, smart TV, a state-of-the-art Sonos music system, and a cinema screen for your entertainment pleasure. Stay comfortable year-round with air conditioning for both heating and cooling, and bask in the warmth of a real fireplace during cooler evenings. The villa features an alarmed garage for secure parking, in addition to a separate private drive with space for two more cars, making convenience a top priority. Tucked away in a tranquil cul de sac, the villa enjoys the serenity of a quiet road with no overlooking neighbors, ensuring a peaceful and private living experience. For those with a green thumb, the property boasts 14 fruit trees, adding a touch of nature to the luxurious surroundings. Additionally, the home comes complete with a separate laundry room, featuring an American-style fridge, and a spacious garage, both of which are not showcased in the photos.

Setting
Close To Golf

Garden

Private

Condition Excellent

Pool
Private

Views

Panoramic