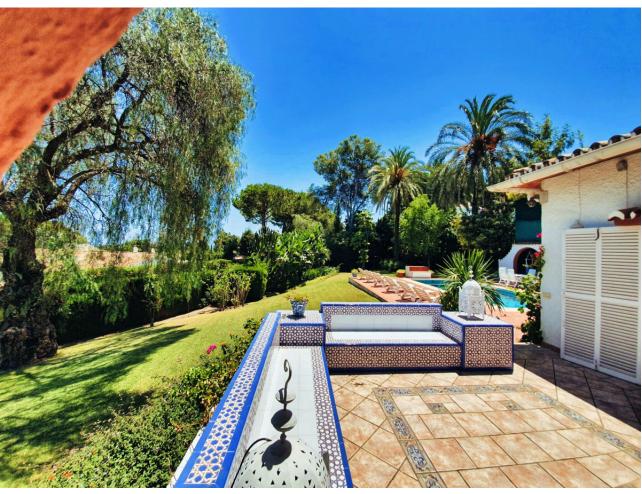

## Long Term Rental - House - Las Brisas 8.500€ / Month

Las Brisas House

4

3

600 m2

2000 m2

This magnificent 4-bedroom villa offers a lavish retreat on a spacious plot of under 2000 sqm, boasting panoramic views of the majestic La Concha mountain, the pristine golf course, and the sparkling sea. Spread across a generous 600 sqm of opulent living space, the villa stands out for its single-level design, providing seamless access to every corner of the home. Step onto the expansive 200 sqm terrace, where breathtaking vistas unfold, creating an idyllic setting for outdoor living and entertaining. Privacy is paramount, ensured by a comprehensive security system comprising alarms, cameras, and private security. The villa is equipped with modern amenities, including fiber optic connectivity, smart TV, a state-of-the-art Sonos music system, and a cinema screen for your entertainment pleasure. Stay comfortable year-round with air conditioning for both heating and cooling, and bask in the warmth of a real fireplace during cooler evenings. The villa features an alarmed garage for secure parking, in addition to a separate private drive with space for two more cars, making convenience a top priority. Tucked away in a tranquil cul de sac, the villa enjoys the serenity of a quiet road with no overlooking neighbors, ensuring a peaceful and private living experience. For those with a green thumb, the property boasts 14 fruit trees, adding a touch of nature to the luxurious surroundings. Additionally, the home comes complete with a separate laundry room, featuring an American-style fridge, and a spacious garage, both of which are not showcased in the photos.

Setting
Close To Golf

Garden

Private

Condition Excellent

Pool
Private

Views

Panoramic