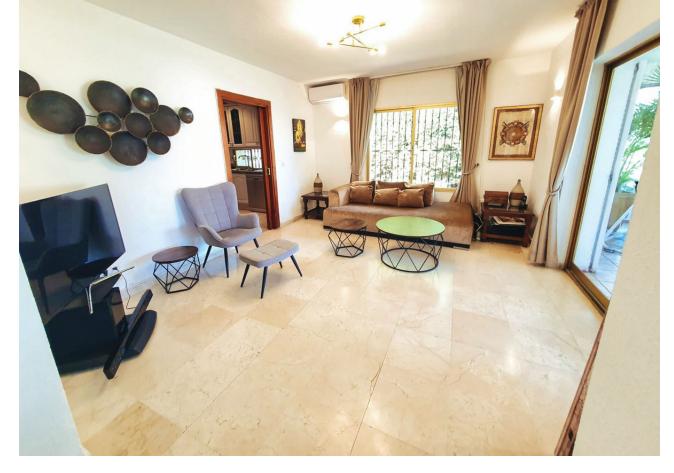

## Long Term Rental - House - Las Brisas 8.500€ / Month

Las Brisas House

4

3

600 m2

2000 m2

This magnificent 4-bedroom villa offers a lavish retreat on a spacious plot of under 2000 sqm, boasting panoramic views of the majestic La Concha mountain, the pristine golf course, and the sparkling sea. Spread across a generous 600 sqm of opulent living space, the villa stands out for its single-level design, providing seamless access to every corner of the home. Step onto the expansive 200 sqm terrace, where breathtaking vistas unfold, creating an idyllic setting for outdoor living and entertaining. Privacy is paramount, ensured by a comprehensive security system comprising alarms, cameras, and private security. The villa is equipped with modern amenities, including fiber optic connectivity, smart TV, a state-of-the-art Sonos music system, and a cinema screen for your entertainment pleasure. Stay comfortable year-round with air conditioning for both heating and cooling, and bask in the warmth of a real fireplace during cooler evenings. The villa features an alarmed garage for secure parking, in addition to a separate private drive with space for two more cars, making convenience a top priority. Tucked away in a tranquil cul de sac, the villa enjoys the serenity of a quiet road with no overlooking neighbors, ensuring a peaceful and private living experience. For those with a green thumb, the property boasts 14 fruit trees, adding a touch of nature to the luxurious surroundings. Additionally, the home comes complete with a separate laundry room, featuring an American-style fridge, and a spacious garage, both of which are not showcased in the photos.