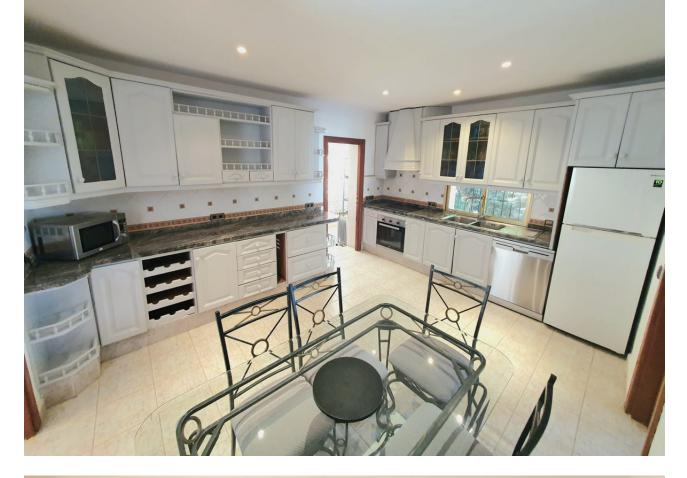

## Long Term Rental - House - Las Brisas 8.500€ / Month

Las Brisas House

4

3

600 m2

2000 m2

This magnificent 4-bedroom villa offers a lavish retreat on a spacious plot of under 2000 sqm, boasting panoramic views of the majestic La Concha mountain, the pristine golf course, and the sparkling sea. Spread across a generous 600 sqm of opulent living space, the villa stands out for its single-level design, providing seamless access to every corner of the home. Step onto the expansive 200 sqm terrace, where breathtaking vistas unfold, creating an idyllic setting for outdoor living and entertaining. Privacy is paramount, ensured by a comprehensive security system comprising alarms, cameras, and private security. The villa is equipped with modern amenities, including fiber optic connectivity, smart TV, a state-of-the-art Sonos music system, and a cinema screen for your entertainment pleasure. Stay comfortable year-round with air conditioning for both heating and cooling, and bask in the warmth of a real fireplace during cooler evenings. The villa features an alarmed garage for secure parking, in addition to a separate private drive with space for two more cars, making convenience a top priority. Tucked away in a tranquil cul de sac, the villa enjoys the serenity of a quiet road with no overlooking neighbors, ensuring a peaceful and private living experience. For those with a green thumb, the property boasts 14 fruit trees, adding a touch of nature to the luxurious surroundings. Additionally, the home comes complete with a separate laundry room, featuring an American-style fridge, and a spacious garage, both of which are not showcased in the photos.