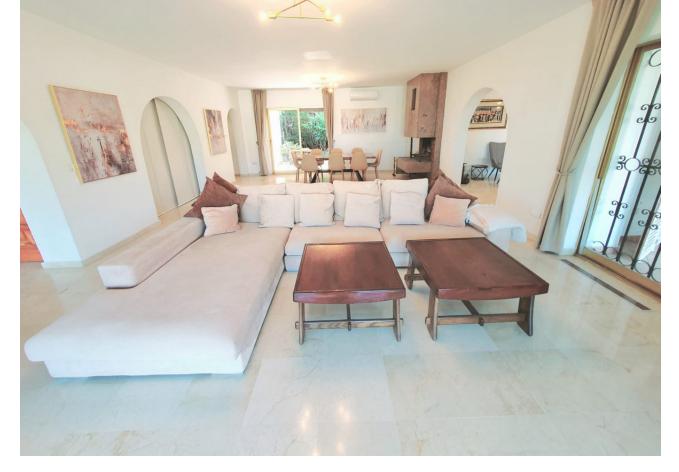

## Long Term Rental - House - Las Brisas 8.500€ / Month

Las Brisas House

4

3

600 m2

2000 m2

This magnificent 4-bedroom villa offers a lavish retreat on a spacious plot of under 2000 sqm, boasting panoramic views of the majestic La Concha mountain, the pristine golf course, and the sparkling sea. Spread across a generous 600 sqm of opulent living space, the villa stands out for its single-level design, providing seamless access to every corner of the home. Step onto the expansive 200 sqm terrace, where breathtaking vistas unfold, creating an idyllic setting for outdoor living and entertaining. Privacy is paramount, ensured by a comprehensive security system comprising alarms, cameras, and private security. The villa is equipped with modern amenities, including fiber optic connectivity, smart TV, a state-of-the-art Sonos music system, and a cinema screen for your entertainment pleasure. Stay comfortable year-round with air conditioning for both heating and cooling, and bask in the warmth of a real fireplace during cooler evenings. The villa features an alarmed garage for secure parking, in addition to a separate private drive with space for two more cars, making convenience a top priority. Tucked away in a tranquil cul de sac, the villa enjoys the serenity of a quiet road with no overlooking neighbors, ensuring a peaceful and private living experience. For those with a green thumb, the property boasts 14 fruit trees, adding a touch of nature to the luxurious surroundings. Additionally, the home comes complete with a separate laundry room, featuring an American-style fridge, and a spacious garage, both of which are not showcased in the photos.