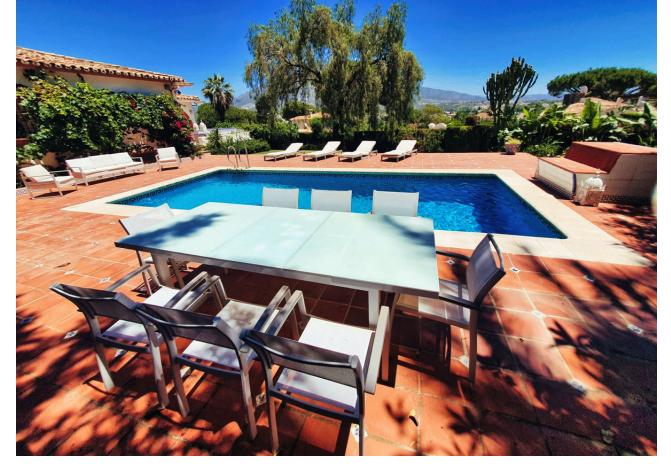

## Long Term Rental - House - Las Brisas 8.500€ / Month

Las Brisas House

4

3

600 m2

2000 m2

This magnificent 4-bedroom villa offers a lavish retreat on a spacious plot of under 2000 sqm, boasting panoramic views of the majestic La Concha mountain, the pristine golf course, and the sparkling sea. Spread across a generous 600 sqm of opulent living space, the villa stands out for its single-level design, providing seamless access to every corner of the home. Step onto the expansive 200 sqm terrace, where breathtaking vistas unfold, creating an idyllic setting for outdoor living and entertaining. Privacy is paramount, ensured by a comprehensive security system comprising alarms, cameras, and private security. The villa is equipped with modern amenities, including fiber optic connectivity, smart TV, a state-of-the-art Sonos music system, and a cinema screen for your entertainment pleasure. Stay comfortable year-round with air conditioning for both heating and cooling, and bask in the warmth of a real fireplace during cooler evenings. The villa features an alarmed garage for secure parking, in addition to a separate private drive with space for two more cars, making convenience a top priority. Tucked away in a tranquil cul de sac, the villa enjoys the serenity of a quiet road with no overlooking neighbors, ensuring a peaceful and private living experience. For those with a green thumb, the property boasts 14 fruit trees, adding a touch of nature to the luxurious surroundings. Additionally, the home comes complete with a separate laundry room, featuring an American-style fridge, and a spacious garage, both of which are not showcased in the photos.

Setting
Close To Golf

Garden

Private

Condition Excellent

Pool
Private

Views

Panoramic