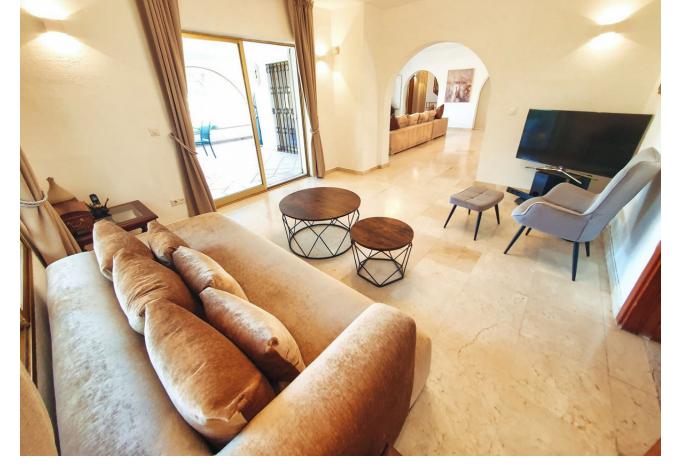

## Long Term Rental - House - Las Brisas 8.500€ / Month

Las Brisas House

4

3

600 m2

2000 m2

This magnificent 4-bedroom villa offers a lavish retreat on a spacious plot of under 2000 sqm, boasting panoramic views of the majestic La Concha mountain, the pristine golf course, and the sparkling sea. Spread across a generous 600 sqm of opulent living space, the villa stands out for its single-level design, providing seamless access to every corner of the home. Step onto the expansive 200 sqm terrace, where breathtaking vistas unfold, creating an idyllic setting for outdoor living and entertaining. Privacy is paramount, ensured by a comprehensive security system comprising alarms, cameras, and private security. The villa is equipped with modern amenities, including fiber optic connectivity, smart TV, a state-of-the-art Sonos music system, and a cinema screen for your entertainment pleasure. Stay comfortable year-round with air conditioning for both heating and cooling, and bask in the warmth of a real fireplace during cooler evenings. The villa features an alarmed garage for secure parking, in addition to a separate private drive with space for two more cars, making convenience a top priority. Tucked away in a tranquil cul de sac, the villa enjoys the serenity of a quiet road with no overlooking neighbors, ensuring a peaceful and private living experience. For those with a green thumb, the property boasts 14 fruit trees, adding a touch of nature to the luxurious surroundings. Additionally, the home comes complete with a separate laundry room, featuring an American-style fridge, and a spacious garage, both of which are not showcased in the photos.