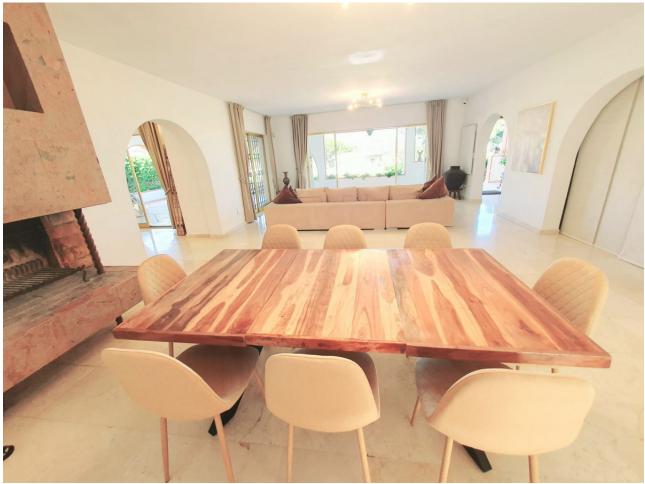

## Long Term Rental - House - Las Brisas 8.500€ / Month

Las Brisas House

4

3

600 m2

2000 m2

This magnificent 4-bedroom villa offers a lavish retreat on a spacious plot of under 2000 sqm, boasting panoramic views of the majestic La Concha mountain, the pristine golf course, and the sparkling sea. Spread across a generous 600 sqm of opulent living space, the villa stands out for its single-level design, providing seamless access to every corner of the home. Step onto the expansive 200 sqm terrace, where breathtaking vistas unfold, creating an idyllic setting for outdoor living and entertaining. Privacy is paramount, ensured by a comprehensive security system comprising alarms, cameras, and private security. The villa is equipped with modern amenities, including fiber optic connectivity, smart TV, a state-of-the-art Sonos music system, and a cinema screen for your entertainment pleasure. Stay comfortable year-round with air conditioning for both heating and cooling, and bask in the warmth of a real fireplace during cooler evenings. The villa features an alarmed garage for secure parking, in addition to a separate private drive with space for two more cars, making convenience a top priority. Tucked away in a tranquil cul de sac, the villa enjoys the serenity of a quiet road with no overlooking neighbors, ensuring a peaceful and private living experience. For those with a green thumb, the property boasts 14 fruit trees, adding a touch of nature to the luxurious surroundings. Additionally, the home comes complete with a separate laundry room, featuring an American-style fridge, and a spacious garage, both of which are not showcased in the photos.