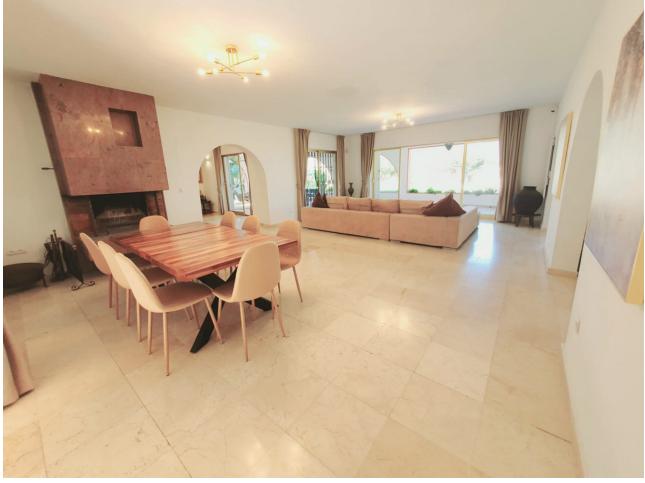

## Long Term Rental - House - Las Brisas 8.500€ / Month

Las Brisas House

4

3

600 m2

2000 m2

This magnificent 4-bedroom villa offers a lavish retreat on a spacious plot of under 2000 sqm, boasting panoramic views of the majestic La Concha mountain, the pristine golf course, and the sparkling sea. Spread across a generous 600 sqm of opulent living space, the villa stands out for its single-level design, providing seamless access to every corner of the home. Step onto the expansive 200 sqm terrace, where breathtaking vistas unfold, creating an idyllic setting for outdoor living and entertaining. Privacy is paramount, ensured by a comprehensive security system comprising alarms, cameras, and private security. The villa is equipped with modern amenities, including fiber optic connectivity, smart TV, a state-of-the-art Sonos music system, and a cinema screen for your entertainment pleasure. Stay comfortable year-round with air conditioning for both heating and cooling, and bask in the warmth of a real fireplace during cooler evenings. The villa features an alarmed garage for secure parking, in addition to a separate private drive with space for two more cars, making convenience a top priority. Tucked away in a tranquil cul de sac, the villa enjoys the serenity of a quiet road with no overlooking neighbors, ensuring a peaceful and private living experience. For those with a green thumb, the property boasts 14 fruit trees, adding a touch of nature to the luxurious surroundings. Additionally, the home comes complete with a separate laundry room, featuring an American-style fridge, and a spacious garage, both of which are not showcased in the photos.