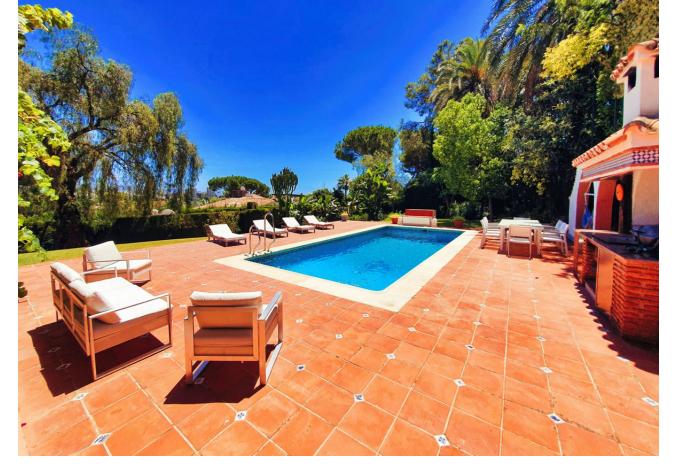

## Long Term Rental - House - Las Brisas 8.500€ / Month

Las Brisas House

4

3

600 m2

2000 m2

This magnificent 4-bedroom villa offers a lavish retreat on a spacious plot of under 2000 sqm, boasting panoramic views of the majestic La Concha mountain, the pristine golf course, and the sparkling sea. Spread across a generous 600 sqm of opulent living space, the villa stands out for its single-level design, providing seamless access to every corner of the home. Step onto the expansive 200 sqm terrace, where breathtaking vistas unfold, creating an idyllic setting for outdoor living and entertaining. Privacy is paramount, ensured by a comprehensive security system comprising alarms, cameras, and private security. The villa is equipped with modern amenities, including fiber optic connectivity, smart TV, a state-of-the-art Sonos music system, and a cinema screen for your entertainment pleasure. Stay comfortable year-round with air conditioning for both heating and cooling, and bask in the warmth of a real fireplace during cooler evenings. The villa features an alarmed garage for secure parking, in addition to a separate private drive with space for two more cars, making convenience a top priority. Tucked away in a tranquil cul de sac, the villa enjoys the serenity of a quiet road with no overlooking neighbors, ensuring a peaceful and private living experience. For those with a green thumb, the property boasts 14 fruit trees, adding a touch of nature to the luxurious surroundings. Additionally, the home comes complete with a separate laundry room, featuring an American-style fridge, and a spacious garage, both of which are not showcased in the photos.

Setting
Close To Golf

Garden

Private

Condition Excellent

Pool
Private

Views

Panoramic