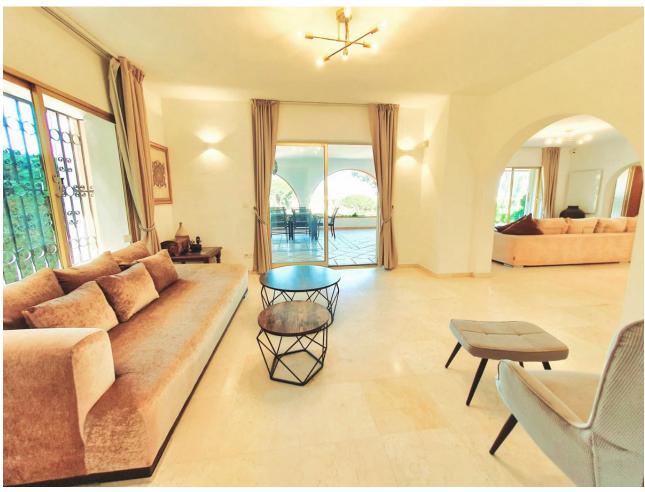

## Long Term Rental - House - Las Brisas 8.500€ / Month

Las Brisas House

4

3

600 m2

2000 m2

This magnificent 4-bedroom villa offers a lavish retreat on a spacious plot of under 2000 sqm, boasting panoramic views of the majestic La Concha mountain, the pristine golf course, and the sparkling sea. Spread across a generous 600 sqm of opulent living space, the villa stands out for its single-level design, providing seamless access to every corner of the home. Step onto the expansive 200 sqm terrace, where breathtaking vistas unfold, creating an idyllic setting for outdoor living and entertaining. Privacy is paramount, ensured by a comprehensive security system comprising alarms, cameras, and private security. The villa is equipped with modern amenities, including fiber optic connectivity, smart TV, a state-of-the-art Sonos music system, and a cinema screen for your entertainment pleasure. Stay comfortable year-round with air conditioning for both heating and cooling, and bask in the warmth of a real fireplace during cooler evenings. The villa features an alarmed garage for secure parking, in addition to a separate private drive with space for two more cars, making convenience a top priority. Tucked away in a tranquil cul de sac, the villa enjoys the serenity of a quiet road with no overlooking neighbors, ensuring a peaceful and private living experience. For those with a green thumb, the property boasts 14 fruit trees, adding a touch of nature to the luxurious surroundings. Additionally, the home comes complete with a separate laundry room, featuring an American-style fridge, and a spacious garage, both of which are not showcased in the photos.