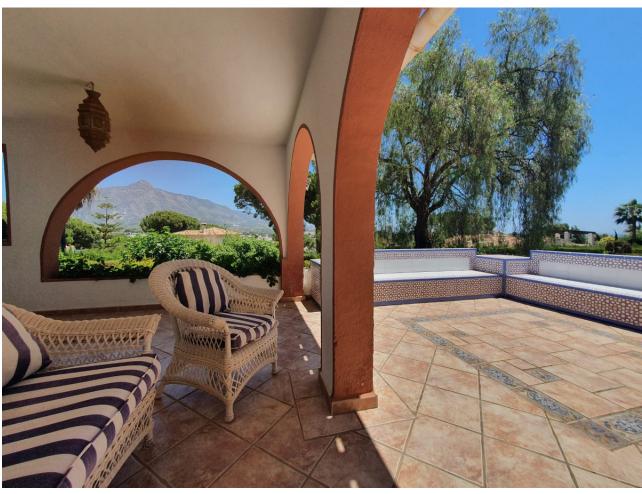

## Long Term Rental - House - Las Brisas 8.500€ / Month

Las Brisas House

4

3

600 m2

2000 m2

This magnificent 4-bedroom villa offers a lavish retreat on a spacious plot of under 2000 sqm, boasting panoramic views of the majestic La Concha mountain, the pristine golf course, and the sparkling sea. Spread across a generous 600 sqm of opulent living space, the villa stands out for its single-level design, providing seamless access to every corner of the home. Step onto the expansive 200 sqm terrace, where breathtaking vistas unfold, creating an idyllic setting for outdoor living and entertaining. Privacy is paramount, ensured by a comprehensive security system comprising alarms, cameras, and private security. The villa is equipped with modern amenities, including fiber optic connectivity, smart TV, a state-of-the-art Sonos music system, and a cinema screen for your entertainment pleasure. Stay comfortable year-round with air conditioning for both heating and cooling, and bask in the warmth of a real fireplace during cooler evenings. The villa features an alarmed garage for secure parking, in addition to a separate private drive with space for two more cars, making convenience a top priority. Tucked away in a tranquil cul de sac, the villa enjoys the serenity of a quiet road with no overlooking neighbors, ensuring a peaceful and private living experience. For those with a green thumb, the property boasts 14 fruit trees, adding a touch of nature to the luxurious surroundings. Additionally, the home comes complete with a separate laundry room, featuring an American-style fridge, and a spacious garage, both of which are not showcased in the photos.

Setting
Close To Golf

Garden

Private

Condition Excellent

Pool
Private

Views

Panoramic