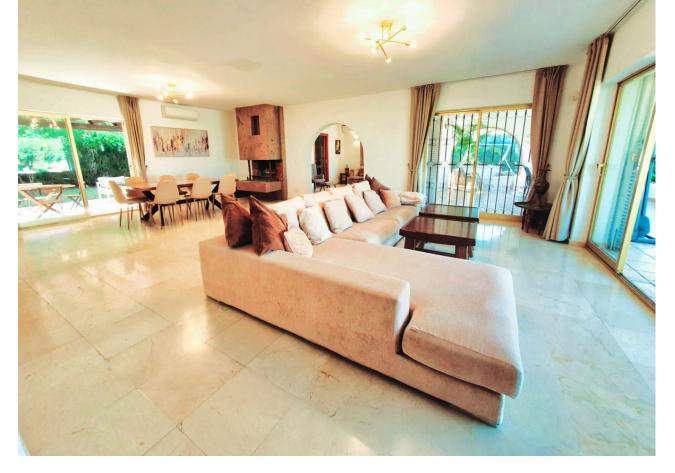

## Long Term Rental - House - Las Brisas 8.500€ / Month

Las Brisas House

4

3

600 m2

2000 m2

This magnificent 4-bedroom villa offers a lavish retreat on a spacious plot of under 2000 sqm, boasting panoramic views of the majestic La Concha mountain, the pristine golf course, and the sparkling sea. Spread across a generous 600 sqm of opulent living space, the villa stands out for its single-level design, providing seamless access to every corner of the home. Step onto the expansive 200 sqm terrace, where breathtaking vistas unfold, creating an idyllic setting for outdoor living and entertaining. Privacy is paramount, ensured by a comprehensive security system comprising alarms, cameras, and private security. The villa is equipped with modern amenities, including fiber optic connectivity, smart TV, a state-of-the-art Sonos music system, and a cinema screen for your entertainment pleasure. Stay comfortable year-round with air conditioning for both heating and cooling, and bask in the warmth of a real fireplace during cooler evenings. The villa features an alarmed garage for secure parking, in addition to a separate private drive with space for two more cars, making convenience a top priority. Tucked away in a tranquil cul de sac, the villa enjoys the serenity of a quiet road with no overlooking neighbors, ensuring a peaceful and private living experience. For those with a green thumb, the property boasts 14 fruit trees, adding a touch of nature to the luxurious surroundings. Additionally, the home comes complete with a separate laundry room, featuring an American-style fridge, and a spacious garage, both of which are not showcased in the photos.