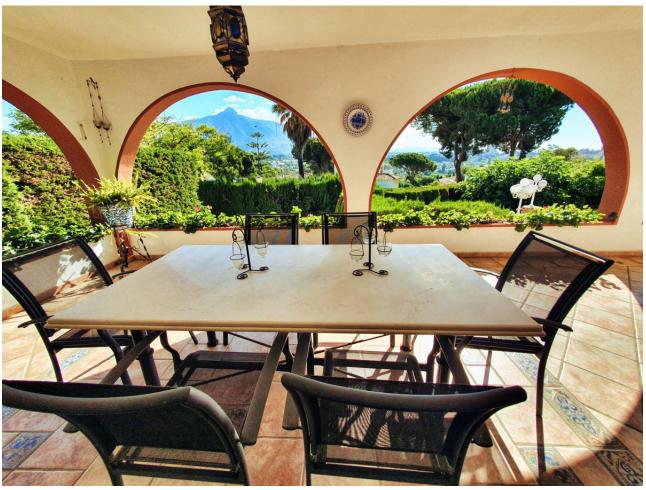

## Long Term Rental - House - Las Brisas 8.500€ / Month

Las Brisas House

4

3

600 m2

2000 m2

This magnificent 4-bedroom villa offers a lavish retreat on a spacious plot of under 2000 sqm, boasting panoramic views of the majestic La Concha mountain, the pristine golf course, and the sparkling sea. Spread across a generous 600 sqm of opulent living space, the villa stands out for its single-level design, providing seamless access to every corner of the home. Step onto the expansive 200 sqm terrace, where breathtaking vistas unfold, creating an idyllic setting for outdoor living and entertaining. Privacy is paramount, ensured by a comprehensive security system comprising alarms, cameras, and private security. The villa is equipped with modern amenities, including fiber optic connectivity, smart TV, a state-of-the-art Sonos music system, and a cinema screen for your entertainment pleasure. Stay comfortable year-round with air conditioning for both heating and cooling, and bask in the warmth of a real fireplace during cooler evenings. The villa features an alarmed garage for secure parking, in addition to a separate private drive with space for two more cars, making convenience a top priority. Tucked away in a tranquil cul de sac, the villa enjoys the serenity of a quiet road with no overlooking neighbors, ensuring a peaceful and private living experience. For those with a green thumb, the property boasts 14 fruit trees, adding a touch of nature to the luxurious surroundings. Additionally, the home comes complete with a separate laundry room, featuring an American-style fridge, and a spacious garage, both of which are not showcased in the photos.

Setting
Close To Golf

Garden

Private

Condition Excellent

Pool
Private

Views

Panoramic