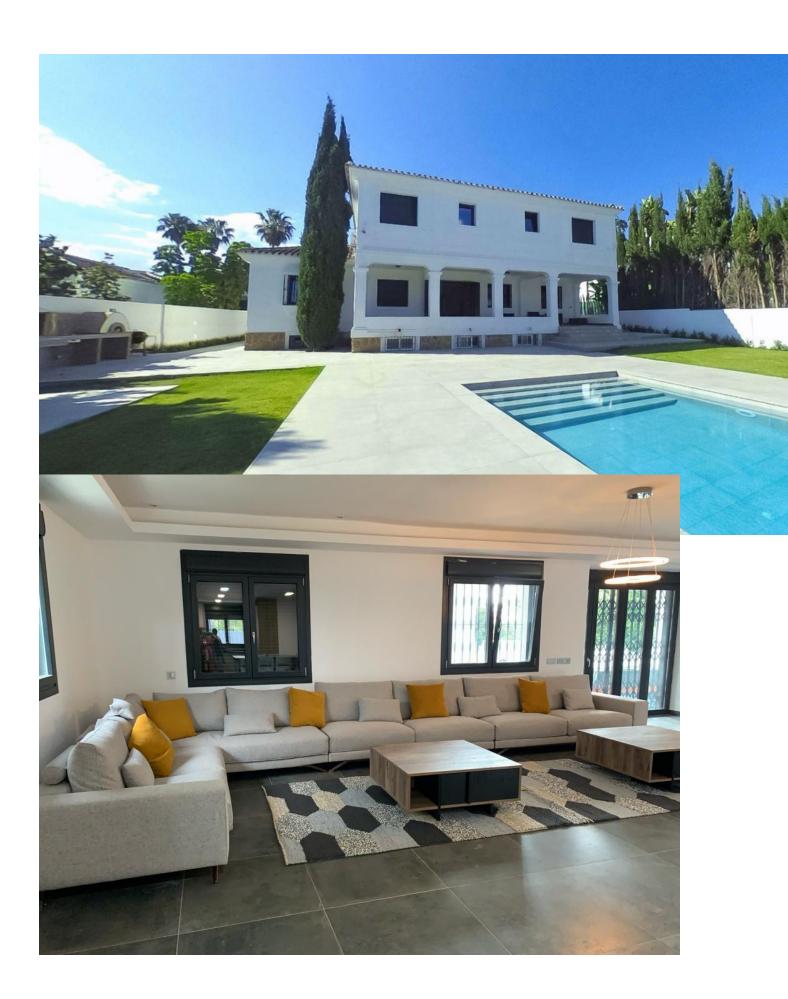

## Long Term Rental - House - Marbella 14.000€ / Month

Marbella House

6

6

580 m2

1200 m2

This stunning luxury villa is located in the prestigious area of Nueva Andalucia, Marbella, in the beautiful province of Malaga. With 6 bedrooms and 6 en-suite bathrooms, this spacious property offers the perfect blend of elegance and comfort. The villa is built on a generous plot of 1,200m2 and boasts a total built area of 580m2, providing ample space for both indoor and outdoor living. As you enter the villa, you are greeted by a grand entrance hall that leads to the spacious living area. The villa features a basement, which can be used as a games room or home cinema, providing endless entertainment options for the whole family. There is also a storage room, perfect for keeping your belongings organized. The villa is in excellent condition, with high-quality finishes and fittings throughout. The bedrooms are fitted with wardrobes, providing ample storage space. The property offers breathtaking views of the pool and the surrounding area, creating a serene and tranquil atmosphere. The outdoor area of the villa is equally impressive, with a private pool and a well-maintained garden. The pool area offers the perfect spot for relaxation and sunbathing, while the garden provides a peaceful retreat where you can enjoy the beautiful Costa Del Sol weather. The villa also features a private garage, ensuring that you have a secure place to park your vehicles. This luxury villa is classified as a new build and is exclusively listed with our agency. It is the epitome of elegance and sophistication, offering the perfect blend of modern living and timeless charm. Whether you are looking for a permanent residence or a holiday home, this villa is sure to exceed your expectations. Don't miss the opportunity to own this exceptional property in one of the most sought-after locations in Marbella.