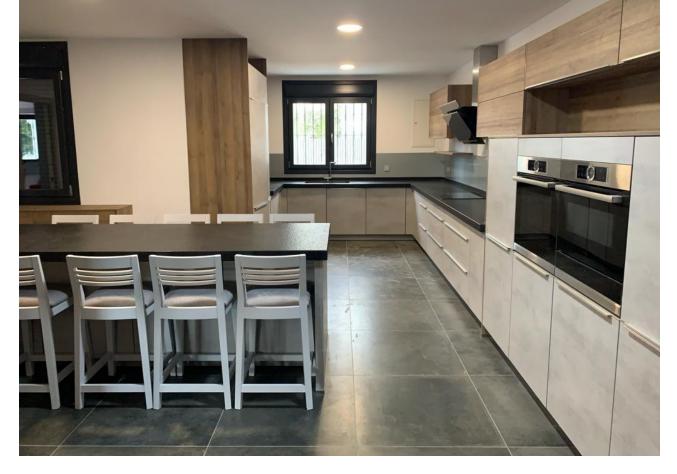

## Long Term Rental - House - Marbella 14.000€ / Month

Marbella House

6

6

580 m2

1200 m2

This stunning luxury villa is located in the prestigious area of Nueva Andalucia, Marbella, in the beautiful province of Malaga. With 6 bedrooms and 6 en-suite bathrooms, this spacious property offers the perfect blend of elegance and comfort. The villa is built on a generous plot of 1,200m2 and boasts a total built area of 580m2, providing ample space for both indoor and outdoor living. As you enter the villa, you are greeted by a grand entrance hall that leads to the spacious living area. The villa features a basement, which can be used as a games room or home cinema, providing endless entertainment options for the whole family. There is also a storage room, perfect for keeping your belongings organized. The villa is in excellent condition, with high-quality finishes and fittings throughout. The bedrooms are fitted with wardrobes, providing ample storage space. The property offers breathtaking views of the pool and the surrounding area, creating a serene and tranquil atmosphere. The outdoor area of the villa is equally impressive, with a private pool and a well-maintained garden. The pool area offers the perfect spot for relaxation and sunbathing, while the garden provides a peaceful retreat where you can enjoy the beautiful Costa Del Sol weather. The villa also features a private garage, ensuring that you have a secure place to park your vehicles. This luxury villa is classified as a new build and is exclusively listed with our agency. It is the epitome of elegance and sophistication, offering the perfect blend of modern living and timeless charm. Whether you are looking for a permanent residence or a holiday home, this villa is sure to exceed your expectations. Don't miss the opportunity to own this exceptional property in one of the most sought-after locations in Marbella.