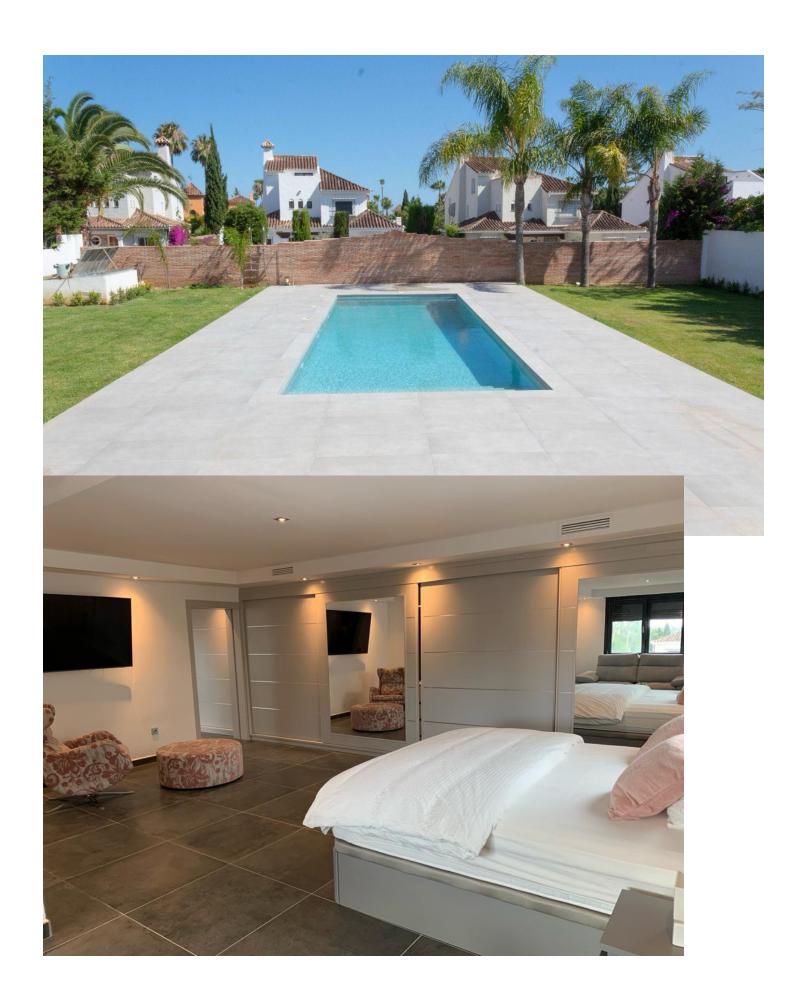

## Long Term Rental - House - Marbella 14.000€ / Month

Marbella House

6

6

580 m2

1200 m2

This stunning luxury villa is located in the prestigious area of Nueva Andalucia, Marbella, in the beautiful province of Malaga. With 6 bedrooms and 6 en-suite bathrooms, this spacious property offers the perfect blend of elegance and comfort. The villa is built on a generous plot of 1,200m2 and boasts a total built area of 580m2, providing ample space for both indoor and outdoor living. As you enter the villa, you are greeted by a grand entrance hall that leads to the spacious living area. The villa features a basement, which can be used as a games room or home cinema, providing endless entertainment options for the whole family. There is also a storage room, perfect for keeping your belongings organized. The villa is in excellent condition, with high-quality finishes and fittings throughout. The bedrooms are fitted with wardrobes, providing ample storage space. The property offers breathtaking views of the pool and the surrounding area, creating a serene and tranquil atmosphere. The outdoor area of the villa is equally impressive, with a private pool and a well-maintained garden. The pool area offers the perfect spot for relaxation and sunbathing, while the garden provides a peaceful retreat where you can enjoy the beautiful Costa Del Sol weather. The villa also features a private garage, ensuring that you have a secure place to park your vehicles. This luxury villa is classified as a new build and is exclusively listed with our agency. It is the epitome of elegance and sophistication, offering the perfect blend of modern living and timeless charm. Whether you are looking for a permanent residence or a holiday home, this villa is sure to exceed your expectations. Don't miss the opportunity to own this exceptional property in one of the most sought-after locations in Marbella.