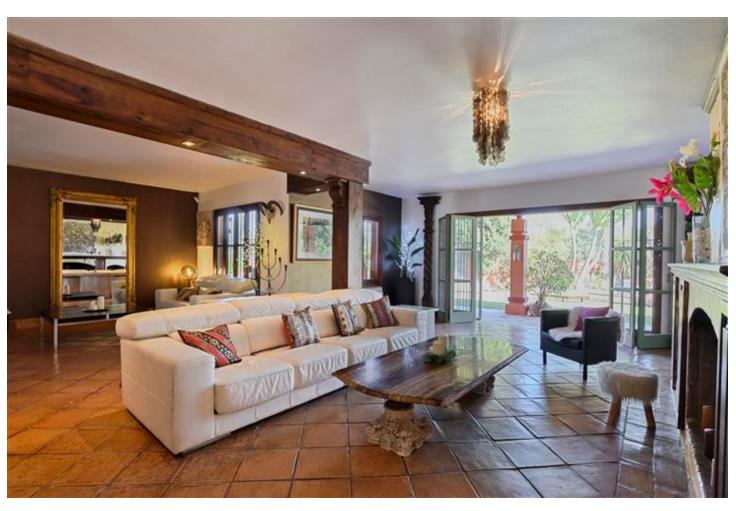

## Long Term Rental - House - Marbella 7.500€ / Month

Marbella House

6

6

600 m2

1250 m2

Exceptional villa in an unbeatable location, Puerto Banús. 600m2 built on a plot of 1250m2 with one of the best orientations, South-West. Fantastic villa with Andalusian character and touches of modern style. Distributed on two floors. From the entrance of the house we access a garden area with access to the covered entrance with porch. Entrance hall with guest room, access to beautiful large kitchen with separate dining room with an exceptional skylight in the ceiling that makes a very pleasant atmosphere at any time of the day. In the kitchen we have a room with bathroom for service personnel. From this large kitchen-dining room we have access to garden and barbecue area, we also have access to closed louge with large sofa and television. Spacious living room with large fireplace and access to terrace and garden. It also has two large bedrooms ensuite on the living room floor. We go up wooden stairs that gives access to the main room with dress and bathroom with jacuzzi. On the same floor there is another room with a private terrace. The garden! fantastic area with landscaped pool, covered terrace with barbecue, fridge. Ideal to spend a fantastic day. This house also has an independent study on the ground floor of the house. Completely renovated with its own bathroom. Private covered parking. A house in one of the best private urbanizations of Puerto Banús, just 5 minutes walk from Jose Banus beach.