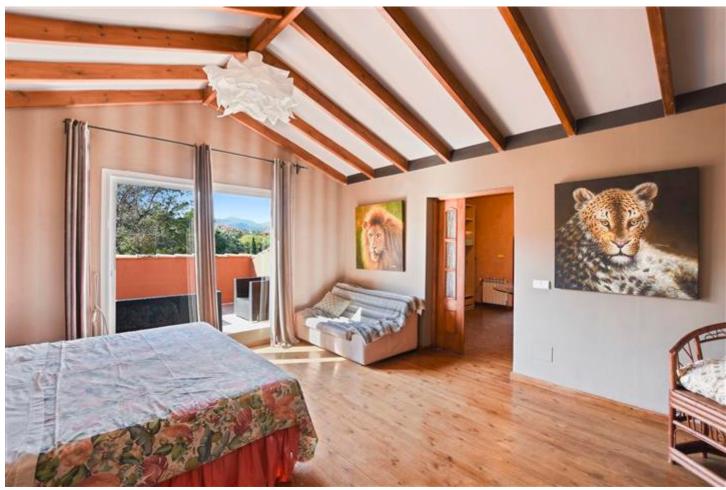

## Long Term Rental - House - Marbella 7.500€ / Month

Marbella House

6

6

600 m2

1250 m2

Exceptional villa in an unbeatable location, Puerto Banús. 600m2 built on a plot of 1250m2 with one of the best orientations, South-West. Fantastic villa with Andalusian character and touches of modern style. Distributed on two floors. From the entrance of the house we access a garden area with access to the covered entrance with porch. Entrance hall with guest room, access to beautiful large kitchen with separate dining room with an exceptional skylight in the ceiling that makes a very pleasant atmosphere at any time of the day. In the kitchen we have a room with bathroom for service personnel. From this large kitchen-dining room we have access to garden and barbecue area, we also have access to closed louge with large sofa and television. Spacious living room with large fireplace and access to terrace and garden. It also has two large bedrooms ensuite on the living room floor. We go up wooden stairs that gives access to the main room with dress and bathroom with jacuzzi. On the same floor there is another room with a private terrace. The garden! fantastic area with landscaped pool, covered terrace with barbecue, fridge. Ideal to spend a fantastic day. This house also has an independent study on the ground floor of the house. Completely renovated with its own bathroom. Private covered parking. A house in one of the best private urbanizations of Puerto Banús, just 5 minutes walk from Jose Banus beach.