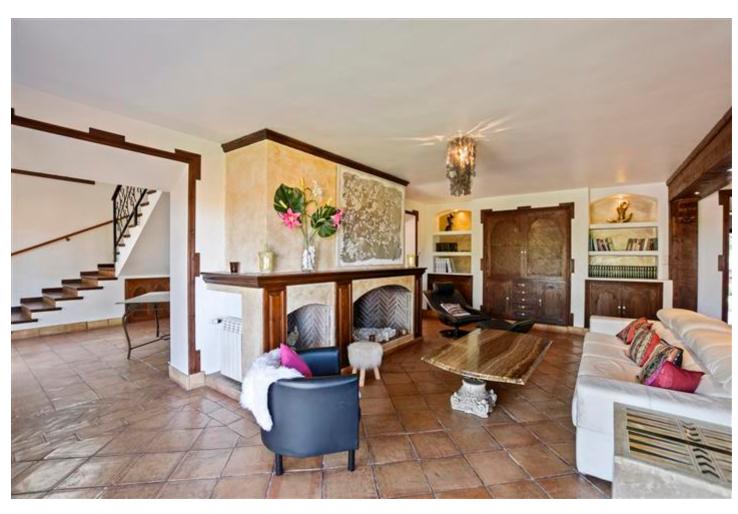

## Long Term Rental - House - Marbella 7.500€ / Month

Marbella House

6

6

600 m2

1250 m2

Exceptional villa in an unbeatable location, Puerto Banús. 600m2 built on a plot of 1250m2 with one of the best orientations, South-West. Fantastic villa with Andalusian character and touches of modern style. Distributed on two floors. From the entrance of the house we access a garden area with access to the covered entrance with porch. Entrance hall with guest room, access to beautiful large kitchen with separate dining room with an exceptional skylight in the ceiling that makes a very pleasant atmosphere at any time of the day. In the kitchen we have a room with bathroom for service personnel. From this large kitchen-dining room we have access to garden and barbecue area, we also have access to closed louge with large sofa and television. Spacious living room with large fireplace and access to terrace and garden. It also has two large bedrooms ensuite on the living room floor. We go up wooden stairs that gives access to the main room with dress and bathroom with jacuzzi. On the same floor there is another room with a private terrace. The garden! fantastic area with landscaped pool, covered terrace with barbecue, fridge. Ideal to spend a fantastic day. This house also has an independent study on the ground floor of the house. Completely renovated with its own bathroom. Private covered parking. A house in one of the best private urbanizations of Puerto Banús, just 5 minutes walk from Jose Banus beach.