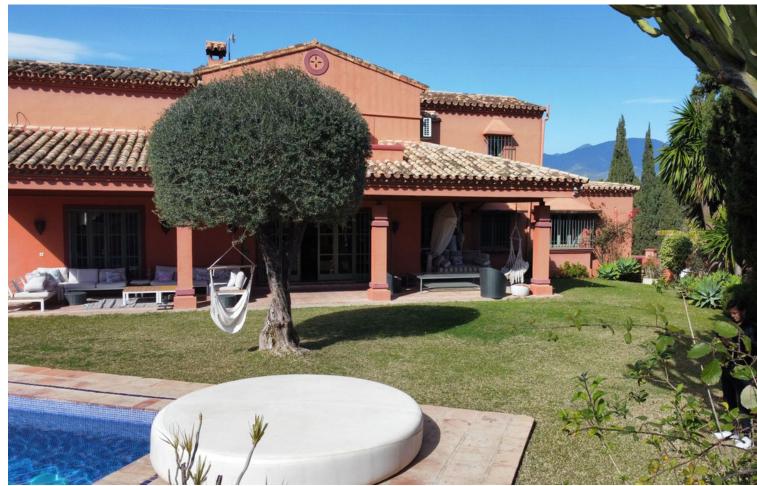

## Long Term Rental - House - Marbella 7.500€ / Month

Marbella House

6

6

600 m2

1250 m2

Exceptional villa in an unbeatable location, Puerto Banús. 600m2 built on a plot of 1250m2 with one of the best orientations, South-West. Fantastic villa with Andalusian character and touches of modern style. Distributed on two floors. From the entrance of the house we access a garden area with access to the covered entrance with porch. Entrance hall with guest room, access to beautiful large kitchen with separate dining room with an exceptional skylight in the ceiling that makes a very pleasant atmosphere at any time of the day. In the kitchen we have a room with bathroom for service personnel. From this large kitchen-dining room we have access to garden and barbecue area, we also have access to closed louge with large sofa and television. Spacious living room with large fireplace and access to terrace and garden. It also has two large bedrooms ensuite on the living room floor. We go up wooden stairs that gives access to the main room with dress and bathroom with jacuzzi. On the same floor there is another room with a private terrace. The garden! fantastic area with landscaped pool, covered terrace with barbecue, fridge. Ideal to spend a fantastic day. This house also has an independent study on the ground floor of the house. Completely renovated with its own bathroom. Private covered parking. A house in one of the best private urbanizations of Puerto Banús, just 5 minutes walk from Jose Banus beach.