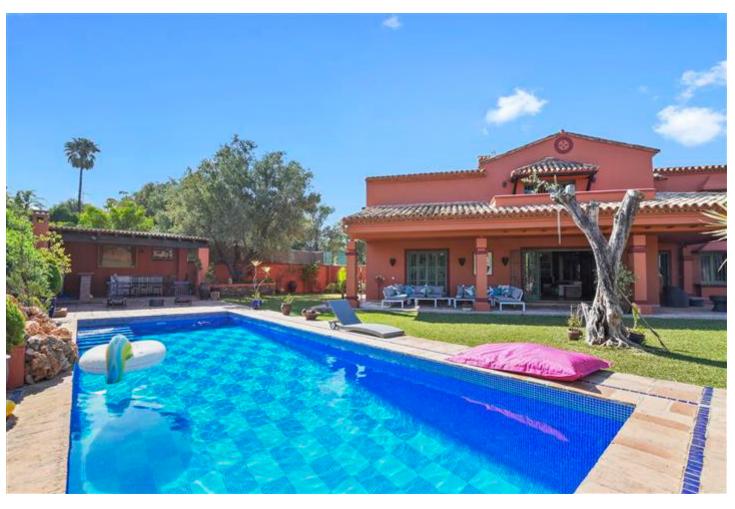

## Long Term Rental - House - Marbella 7.500€ / Month

Marbella House

6

6

600 m2

1250 m2

Exceptional villa in an unbeatable location, Puerto Banús. 600m2 built on a plot of 1250m2 with one of the best orientations, South-West. Fantastic villa with Andalusian character and touches of modern style. Distributed on two floors. From the entrance of the house we access a garden area with access to the covered entrance with porch. Entrance hall with guest room, access to beautiful large kitchen with separate dining room with an exceptional skylight in the ceiling that makes a very pleasant atmosphere at any time of the day. In the kitchen we have a room with bathroom for service personnel. From this large kitchen-dining room we have access to garden and barbecue area, we also have access to closed louge with large sofa and television. Spacious living room with large fireplace and access to terrace and garden. It also has two large bedrooms ensuite on the living room floor. We go up wooden stairs that gives access to the main room with dress and bathroom with jacuzzi. On the same floor there is another room with a private terrace. The garden! fantastic area with landscaped pool, covered terrace with barbecue, fridge. Ideal to spend a fantastic day. This house also has an independent study on the ground floor of the house. Completely renovated with its own bathroom. Private covered parking. A house in one of the best private urbanizations of Puerto Banús, just 5 minutes walk from Jose Banus beach.