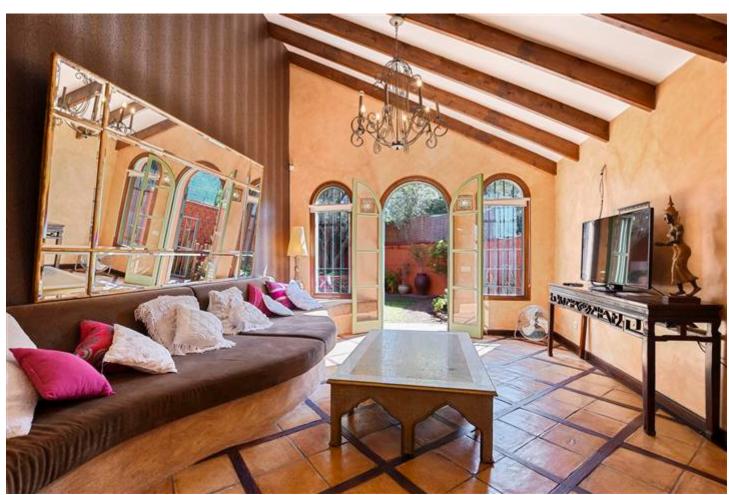

## Long Term Rental - House - Marbella 7.500€ / Month

Marbella House

6

6

600 m2

1250 m2

Exceptional villa in an unbeatable location, Puerto Banús. 600m2 built on a plot of 1250m2 with one of the best orientations, South-West. Fantastic villa with Andalusian character and touches of modern style. Distributed on two floors. From the entrance of the house we access a garden area with access to the covered entrance with porch. Entrance hall with guest room, access to beautiful large kitchen with separate dining room with an exceptional skylight in the ceiling that makes a very pleasant atmosphere at any time of the day. In the kitchen we have a room with bathroom for service personnel. From this large kitchen-dining room we have access to garden and barbecue area, we also have access to closed louge with large sofa and television. Spacious living room with large fireplace and access to terrace and garden. It also has two large bedrooms ensuite on the living room floor. We go up wooden stairs that gives access to the main room with dress and bathroom with jacuzzi. On the same floor there is another room with a private terrace. The garden! fantastic area with landscaped pool, covered terrace with barbecue, fridge. Ideal to spend a fantastic day. This house also has an independent study on the ground floor of the house. Completely renovated with its own bathroom. Private covered parking. A house in one of the best private urbanizations of Puerto Banús, just 5 minutes walk from Jose Banus beach.