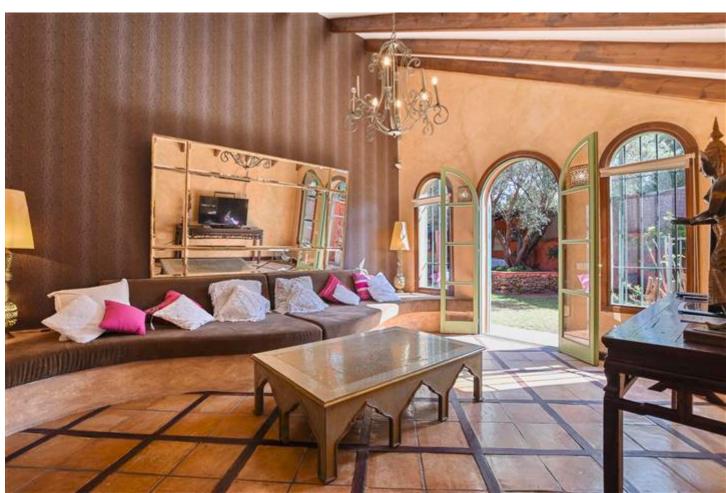

## Long Term Rental - House - Marbella 7.500€ / Month

Marbella House

6

6

600 m2

1250 m2

Exceptional villa in an unbeatable location, Puerto Banús. 600m2 built on a plot of 1250m2 with one of the best orientations, South-West. Fantastic villa with Andalusian character and touches of modern style. Distributed on two floors. From the entrance of the house we access a garden area with access to the covered entrance with porch. Entrance hall with guest room, access to beautiful large kitchen with separate dining room with an exceptional skylight in the ceiling that makes a very pleasant atmosphere at any time of the day. In the kitchen we have a room with bathroom for service personnel. From this large kitchen-dining room we have access to garden and barbecue area, we also have access to closed louge with large sofa and television. Spacious living room with large fireplace and access to terrace and garden. It also has two large bedrooms ensuite on the living room floor. We go up wooden stairs that gives access to the main room with dress and bathroom with jacuzzi. On the same floor there is another room with a private terrace. The garden! fantastic area with landscaped pool, covered terrace with barbecue, fridge. Ideal to spend a fantastic day. This house also has an independent study on the ground floor of the house. Completely renovated with its own bathroom. Private covered parking. A house in one of the best private urbanizations of Puerto Banús, just 5 minutes walk from Jose Banus beach.