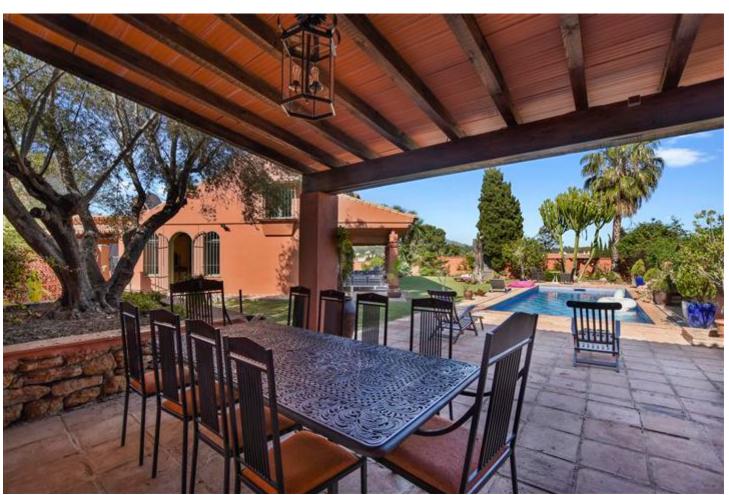

## Long Term Rental - House - Marbella 7.500€ / Month

Marbella House

6

6

600 m2

1250 m2

Exceptional villa in an unbeatable location, Puerto Banús. 600m2 built on a plot of 1250m2 with one of the best orientations, South-West. Fantastic villa with Andalusian character and touches of modern style. Distributed on two floors. From the entrance of the house we access a garden area with access to the covered entrance with porch. Entrance hall with guest room, access to beautiful large kitchen with separate dining room with an exceptional skylight in the ceiling that makes a very pleasant atmosphere at any time of the day. In the kitchen we have a room with bathroom for service personnel. From this large kitchen-dining room we have access to garden and barbecue area, we also have access to closed louge with large sofa and television. Spacious living room with large fireplace and access to terrace and garden. It also has two large bedrooms ensuite on the living room floor. We go up wooden stairs that gives access to the main room with dress and bathroom with jacuzzi. On the same floor there is another room with a private terrace. The garden! fantastic area with landscaped pool, covered terrace with barbecue, fridge. Ideal to spend a fantastic day. This house also has an independent study on the ground floor of the house. Completely renovated with its own bathroom. Private covered parking. A house in one of the best private urbanizations of Puerto Banús, just 5 minutes walk from Jose Banus beach.