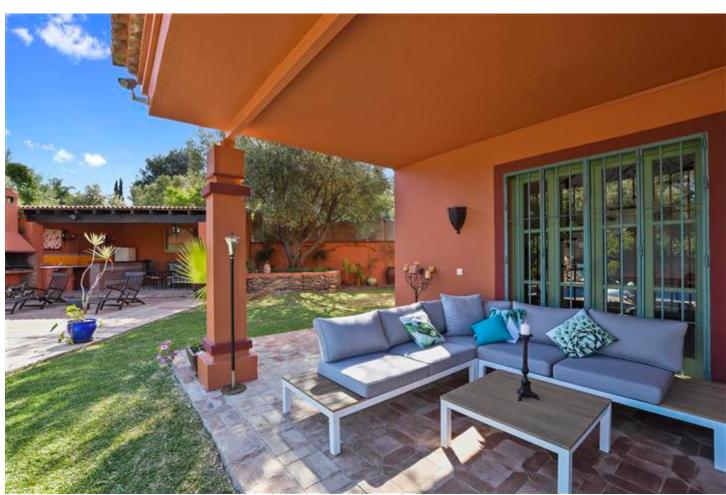

## Long Term Rental - House - Marbella 7.500€ / Month

Marbella House

6

6

600 m2

1250 m2

Exceptional villa in an unbeatable location, Puerto Banús. 600m2 built on a plot of 1250m2 with one of the best orientations, South-West. Fantastic villa with Andalusian character and touches of modern style. Distributed on two floors. From the entrance of the house we access a garden area with access to the covered entrance with porch. Entrance hall with guest room, access to beautiful large kitchen with separate dining room with an exceptional skylight in the ceiling that makes a very pleasant atmosphere at any time of the day. In the kitchen we have a room with bathroom for service personnel. From this large kitchen-dining room we have access to garden and barbecue area, we also have access to closed louge with large sofa and television. Spacious living room with large fireplace and access to terrace and garden. It also has two large bedrooms ensuite on the living room floor. We go up wooden stairs that gives access to the main room with dress and bathroom with jacuzzi. On the same floor there is another room with a private terrace. The garden! fantastic area with landscaped pool, covered terrace with barbecue, fridge. Ideal to spend a fantastic day. This house also has an independent study on the ground floor of the house. Completely renovated with its own bathroom. Private covered parking. A house in one of the best private urbanizations of Puerto Banús, just 5 minutes walk from Jose Banus beach.