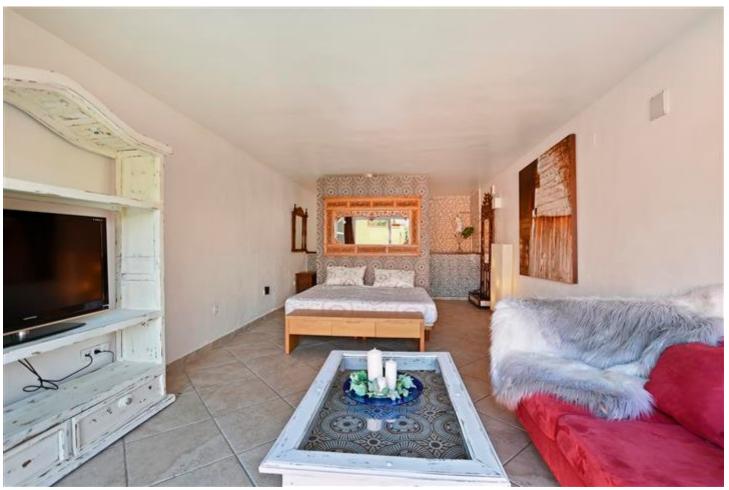

## Long Term Rental - House - Marbella 7.500€ / Month

Marbella House

6

6

600 m2

1250 m2

Exceptional villa in an unbeatable location, Puerto Banús. 600m2 built on a plot of 1250m2 with one of the best orientations, South-West. Fantastic villa with Andalusian character and touches of modern style. Distributed on two floors. From the entrance of the house we access a garden area with access to the covered entrance with porch. Entrance hall with guest room, access to beautiful large kitchen with separate dining room with an exceptional skylight in the ceiling that makes a very pleasant atmosphere at any time of the day. In the kitchen we have a room with bathroom for service personnel. From this large kitchen-dining room we have access to garden and barbecue area, we also have access to closed louge with large sofa and television. Spacious living room with large fireplace and access to terrace and garden. It also has two large bedrooms ensuite on the living room floor. We go up wooden stairs that gives access to the main room with dress and bathroom with jacuzzi. On the same floor there is another room with a private terrace. The garden! fantastic area with landscaped pool, covered terrace with barbecue, fridge. Ideal to spend a fantastic day. This house also has an independent study on the ground floor of the house. Completely renovated with its own bathroom. Private covered parking. A house in one of the best private urbanizations of Puerto Banús, just 5 minutes walk from Jose Banus beach.