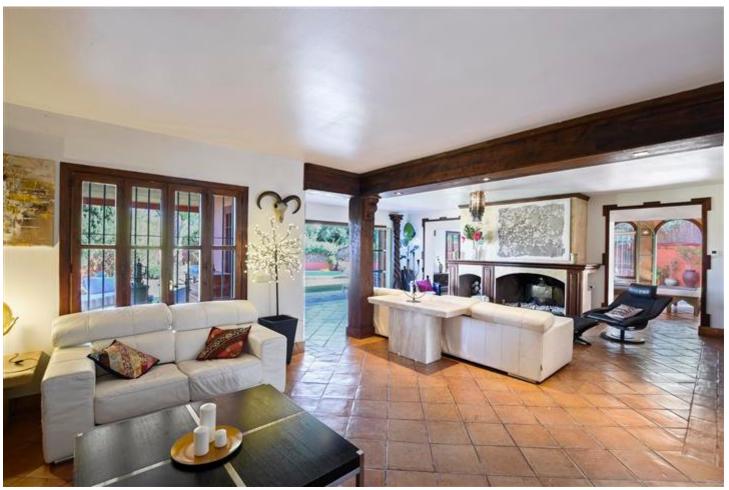

## Long Term Rental - House - Marbella 7.500€ / Month

Marbella House

6

6

600 m2

1250 m2

Exceptional villa in an unbeatable location, Puerto Banús. 600m2 built on a plot of 1250m2 with one of the best orientations, South-West. Fantastic villa with Andalusian character and touches of modern style. Distributed on two floors. From the entrance of the house we access a garden area with access to the covered entrance with porch. Entrance hall with guest room, access to beautiful large kitchen with separate dining room with an exceptional skylight in the ceiling that makes a very pleasant atmosphere at any time of the day. In the kitchen we have a room with bathroom for service personnel. From this large kitchen-dining room we have access to garden and barbecue area, we also have access to closed louge with large sofa and television. Spacious living room with large fireplace and access to terrace and garden. It also has two large bedrooms ensuite on the living room floor. We go up wooden stairs that gives access to the main room with dress and bathroom with jacuzzi. On the same floor there is another room with a private terrace. The garden! fantastic area with landscaped pool, covered terrace with barbecue, fridge. Ideal to spend a fantastic day. This house also has an independent study on the ground floor of the house. Completely renovated with its own bathroom. Private covered parking. A house in one of the best private urbanizations of Puerto Banús, just 5 minutes walk from Jose Banus beach.