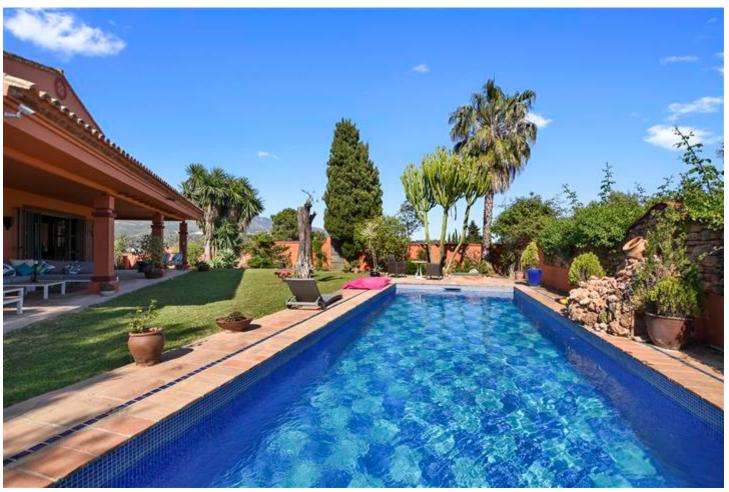

## Long Term Rental - House - Marbella 7.500€ / Month

Marbella House

6

6

600 m2

1250 m2

Exceptional villa in an unbeatable location, Puerto Banús. 600m2 built on a plot of 1250m2 with one of the best orientations, South-West. Fantastic villa with Andalusian character and touches of modern style. Distributed on two floors. From the entrance of the house we access a garden area with access to the covered entrance with porch. Entrance hall with guest room, access to beautiful large kitchen with separate dining room with an exceptional skylight in the ceiling that makes a very pleasant atmosphere at any time of the day. In the kitchen we have a room with bathroom for service personnel. From this large kitchen-dining room we have access to garden and barbecue area, we also have access to closed louge with large sofa and television. Spacious living room with large fireplace and access to terrace and garden. It also has two large bedrooms ensuite on the living room floor. We go up wooden stairs that gives access to the main room with dress and bathroom with jacuzzi. On the same floor there is another room with a private terrace. The garden! fantastic area with landscaped pool, covered terrace with barbecue, fridge. Ideal to spend a fantastic day. This house also has an independent study on the ground floor of the house. Completely renovated with its own bathroom. Private covered parking. A house in one of the best private urbanizations of Puerto Banús, just 5 minutes walk from Jose Banus beach.