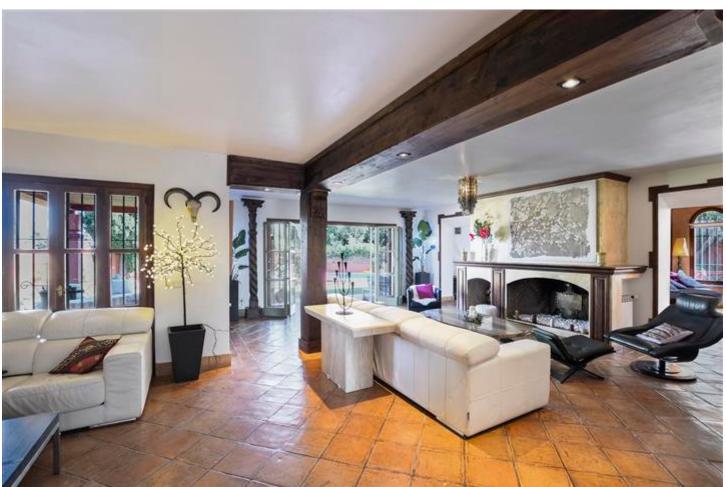

## Long Term Rental - House - Marbella 7.500€ / Month

Marbella House

6

6

600 m2

1250 m2

Exceptional villa in an unbeatable location, Puerto Banús. 600m2 built on a plot of 1250m2 with one of the best orientations, South-West. Fantastic villa with Andalusian character and touches of modern style. Distributed on two floors. From the entrance of the house we access a garden area with access to the covered entrance with porch. Entrance hall with guest room, access to beautiful large kitchen with separate dining room with an exceptional skylight in the ceiling that makes a very pleasant atmosphere at any time of the day. In the kitchen we have a room with bathroom for service personnel. From this large kitchen-dining room we have access to garden and barbecue area, we also have access to closed louge with large sofa and television. Spacious living room with large fireplace and access to terrace and garden. It also has two large bedrooms ensuite on the living room floor. We go up wooden stairs that gives access to the main room with dress and bathroom with jacuzzi. On the same floor there is another room with a private terrace. The garden! fantastic area with landscaped pool, covered terrace with barbecue, fridge. Ideal to spend a fantastic day. This house also has an independent study on the ground floor of the house. Completely renovated with its own bathroom. Private covered parking. A house in one of the best private urbanizations of Puerto Banús, just 5 minutes walk from Jose Banus beach.