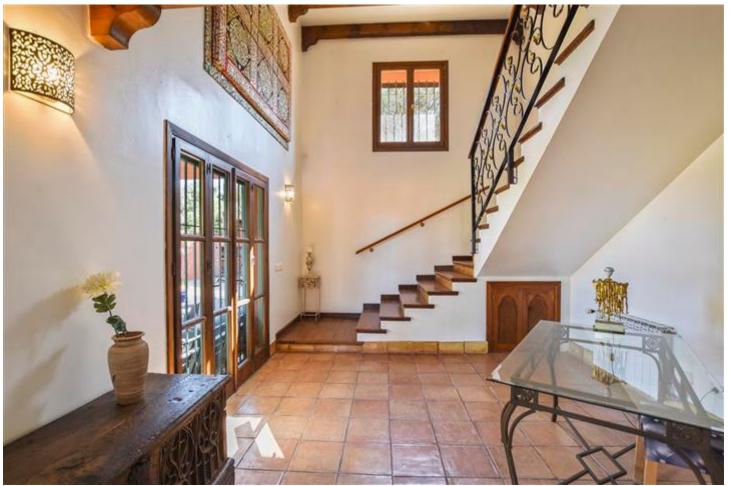

## Long Term Rental - House - Marbella 7.500€ / Month

Marbella House

6

6

600 m2

1250 m2

Exceptional villa in an unbeatable location, Puerto Banús. 600m2 built on a plot of 1250m2 with one of the best orientations, South-West. Fantastic villa with Andalusian character and touches of modern style. Distributed on two floors. From the entrance of the house we access a garden area with access to the covered entrance with porch. Entrance hall with guest room, access to beautiful large kitchen with separate dining room with an exceptional skylight in the ceiling that makes a very pleasant atmosphere at any time of the day. In the kitchen we have a room with bathroom for service personnel. From this large kitchen-dining room we have access to garden and barbecue area, we also have access to closed louge with large sofa and television. Spacious living room with large fireplace and access to terrace and garden. It also has two large bedrooms ensuite on the living room floor. We go up wooden stairs that gives access to the main room with dress and bathroom with jacuzzi. On the same floor there is another room with a private terrace. The garden! fantastic area with landscaped pool, covered terrace with barbecue, fridge. Ideal to spend a fantastic day. This house also has an independent study on the ground floor of the house. Completely renovated with its own bathroom. Private covered parking. A house in one of the best private urbanizations of Puerto Banús, just 5 minutes walk from Jose Banus beach.