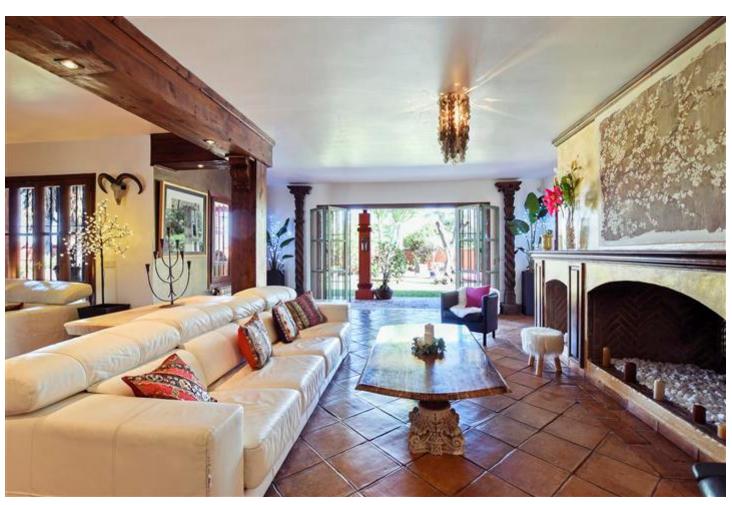

## Long Term Rental - House - Marbella 7.500€ / Month

Marbella House

6

6

600 m2

1250 m2

Exceptional villa in an unbeatable location, Puerto Banús. 600m2 built on a plot of 1250m2 with one of the best orientations, South-West. Fantastic villa with Andalusian character and touches of modern style. Distributed on two floors. From the entrance of the house we access a garden area with access to the covered entrance with porch. Entrance hall with guest room, access to beautiful large kitchen with separate dining room with an exceptional skylight in the ceiling that makes a very pleasant atmosphere at any time of the day. In the kitchen we have a room with bathroom for service personnel. From this large kitchen-dining room we have access to garden and barbecue area, we also have access to closed louge with large sofa and television. Spacious living room with large fireplace and access to terrace and garden. It also has two large bedrooms ensuite on the living room floor. We go up wooden stairs that gives access to the main room with dress and bathroom with jacuzzi. On the same floor there is another room with a private terrace. The garden! fantastic area with landscaped pool, covered terrace with barbecue, fridge. Ideal to spend a fantastic day. This house also has an independent study on the ground floor of the house. Completely renovated with its own bathroom. Private covered parking. A house in one of the best private urbanizations of Puerto Banús, just 5 minutes walk from Jose Banus beach.