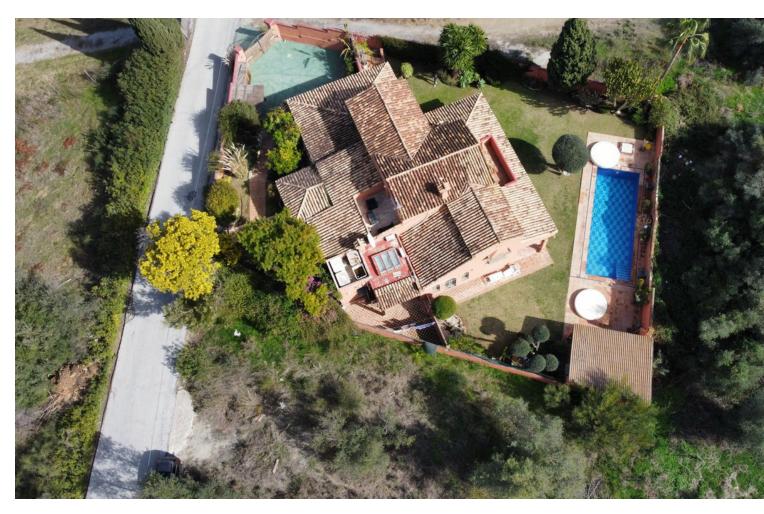

## Long Term Rental - House - Marbella 7.500€ / Month

Marbella House

6

6

600 m2

1250 m2

Exceptional villa in an unbeatable location, Puerto Banús. 600m2 built on a plot of 1250m2 with one of the best orientations, South-West. Fantastic villa with Andalusian character and touches of modern style. Distributed on two floors. From the entrance of the house we access a garden area with access to the covered entrance with porch. Entrance hall with guest room, access to beautiful large kitchen with separate dining room with an exceptional skylight in the ceiling that makes a very pleasant atmosphere at any time of the day. In the kitchen we have a room with bathroom for service personnel. From this large kitchen-dining room we have access to garden and barbecue area, we also have access to closed louge with large sofa and television. Spacious living room with large fireplace and access to terrace and garden. It also has two large bedrooms ensuite on the living room floor. We go up wooden stairs that gives access to the main room with dress and bathroom with jacuzzi. On the same floor there is another room with a private terrace. The garden! fantastic area with landscaped pool, covered terrace with barbecue, fridge. Ideal to spend a fantastic day. This house also has an independent study on the ground floor of the house. Completely renovated with its own bathroom. Private covered parking. A house in one of the best private urbanizations of Puerto Banús, just 5 minutes walk from Jose Banus beach.