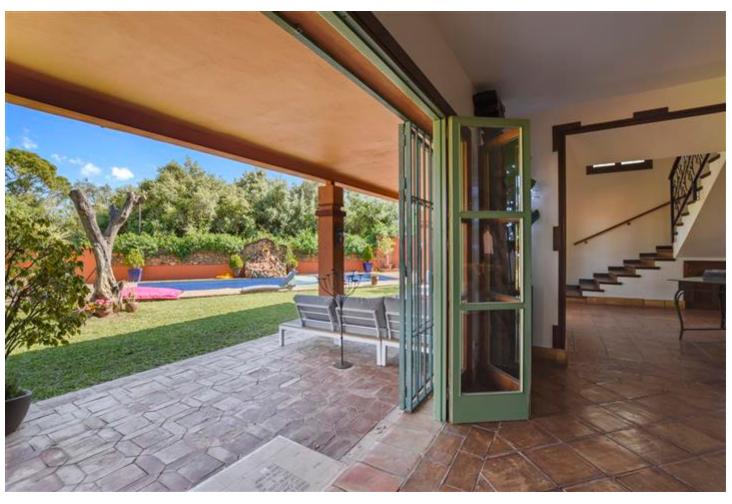

## Long Term Rental - House - Marbella 7.500€ / Month

Marbella House

6

6

600 m2

1250 m2

Exceptional villa in an unbeatable location, Puerto Banús. 600m2 built on a plot of 1250m2 with one of the best orientations, South-West. Fantastic villa with Andalusian character and touches of modern style. Distributed on two floors. From the entrance of the house we access a garden area with access to the covered entrance with porch. Entrance hall with guest room, access to beautiful large kitchen with separate dining room with an exceptional skylight in the ceiling that makes a very pleasant atmosphere at any time of the day. In the kitchen we have a room with bathroom for service personnel. From this large kitchen-dining room we have access to garden and barbecue area, we also have access to closed louge with large sofa and television. Spacious living room with large fireplace and access to terrace and garden. It also has two large bedrooms ensuite on the living room floor. We go up wooden stairs that gives access to the main room with dress and bathroom with jacuzzi. On the same floor there is another room with a private terrace. The garden! fantastic area with landscaped pool, covered terrace with barbecue, fridge. Ideal to spend a fantastic day. This house also has an independent study on the ground floor of the house. Completely renovated with its own bathroom. Private covered parking. A house in one of the best private urbanizations of Puerto Banús, just 5 minutes walk from Jose Banus beach.