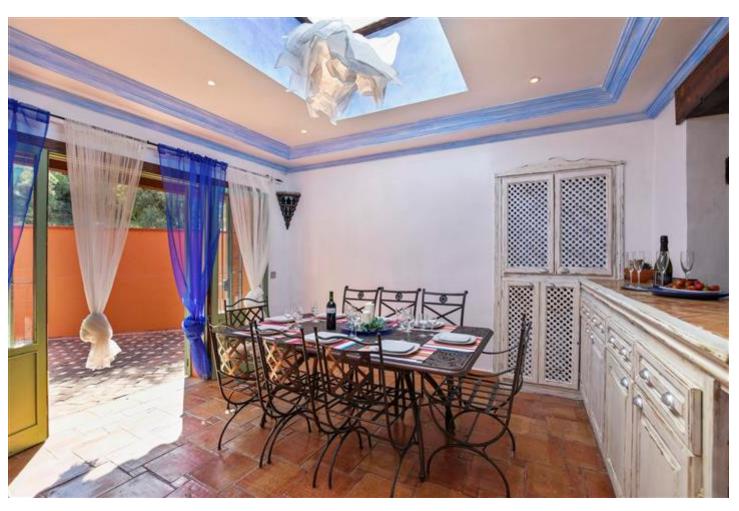

## Long Term Rental - House - Marbella 7.500€ / Month

Marbella House

6

6

600 m2

1250 m2

Exceptional villa in an unbeatable location, Puerto Banús. 600m2 built on a plot of 1250m2 with one of the best orientations, South-West. Fantastic villa with Andalusian character and touches of modern style. Distributed on two floors. From the entrance of the house we access a garden area with access to the covered entrance with porch. Entrance hall with guest room, access to beautiful large kitchen with separate dining room with an exceptional skylight in the ceiling that makes a very pleasant atmosphere at any time of the day. In the kitchen we have a room with bathroom for service personnel. From this large kitchen-dining room we have access to garden and barbecue area, we also have access to closed louge with large sofa and television. Spacious living room with large fireplace and access to terrace and garden. It also has two large bedrooms ensuite on the living room floor. We go up wooden stairs that gives access to the main room with dress and bathroom with jacuzzi. On the same floor there is another room with a private terrace. The garden! fantastic area with landscaped pool, covered terrace with barbecue, fridge. Ideal to spend a fantastic day. This house also has an independent study on the ground floor of the house. Completely renovated with its own bathroom. Private covered parking. A house in one of the best private urbanizations of Puerto Banús, just 5 minutes walk from Jose Banus beach.