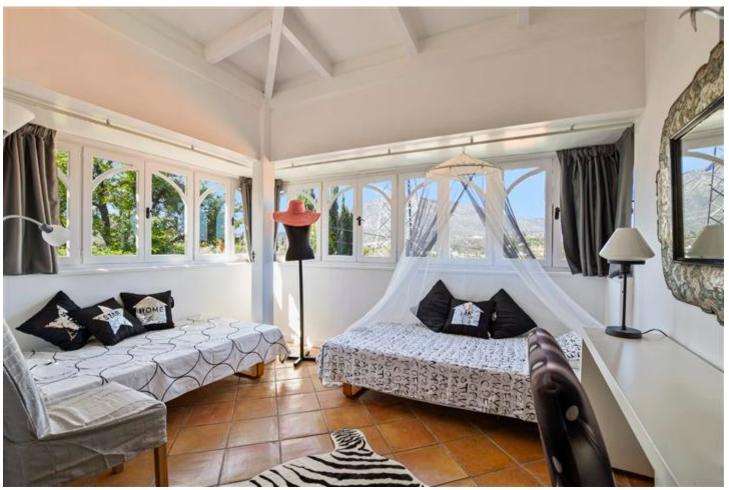

## Long Term Rental - House - Marbella 7.500€ / Month

Marbella House

6

6

600 m2

1250 m2

Exceptional villa in an unbeatable location, Puerto Banús. 600m2 built on a plot of 1250m2 with one of the best orientations, South-West. Fantastic villa with Andalusian character and touches of modern style. Distributed on two floors. From the entrance of the house we access a garden area with access to the covered entrance with porch. Entrance hall with guest room, access to beautiful large kitchen with separate dining room with an exceptional skylight in the ceiling that makes a very pleasant atmosphere at any time of the day. In the kitchen we have a room with bathroom for service personnel. From this large kitchen-dining room we have access to garden and barbecue area, we also have access to closed louge with large sofa and television. Spacious living room with large fireplace and access to terrace and garden. It also has two large bedrooms ensuite on the living room floor. We go up wooden stairs that gives access to the main room with dress and bathroom with jacuzzi. On the same floor there is another room with a private terrace. The garden! fantastic area with landscaped pool, covered terrace with barbecue, fridge. Ideal to spend a fantastic day. This house also has an independent study on the ground floor of the house. Completely renovated with its own bathroom. Private covered parking. A house in one of the best private urbanizations of Puerto Banús, just 5 minutes walk from Jose Banus beach.