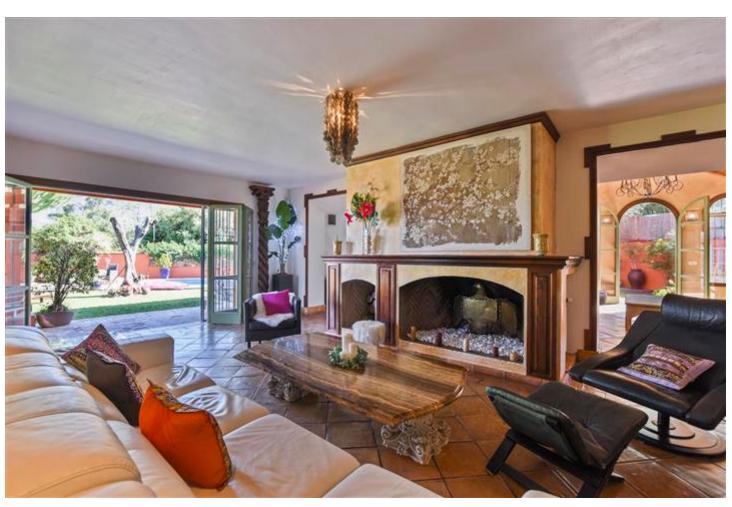

## Long Term Rental - House - Marbella 7.500€ / Month

Marbella House

6

6

600 m2

1250 m2

Exceptional villa in an unbeatable location, Puerto Banús. 600m2 built on a plot of 1250m2 with one of the best orientations, South-West. Fantastic villa with Andalusian character and touches of modern style. Distributed on two floors. From the entrance of the house we access a garden area with access to the covered entrance with porch. Entrance hall with guest room, access to beautiful large kitchen with separate dining room with an exceptional skylight in the ceiling that makes a very pleasant atmosphere at any time of the day. In the kitchen we have a room with bathroom for service personnel. From this large kitchen-dining room we have access to garden and barbecue area, we also have access to closed louge with large sofa and television. Spacious living room with large fireplace and access to terrace and garden. It also has two large bedrooms ensuite on the living room floor. We go up wooden stairs that gives access to the main room with dress and bathroom with jacuzzi. On the same floor there is another room with a private terrace. The garden! fantastic area with landscaped pool, covered terrace with barbecue, fridge. Ideal to spend a fantastic day. This house also has an independent study on the ground floor of the house. Completely renovated with its own bathroom. Private covered parking. A house in one of the best private urbanizations of Puerto Banús, just 5 minutes walk from Jose Banus beach.