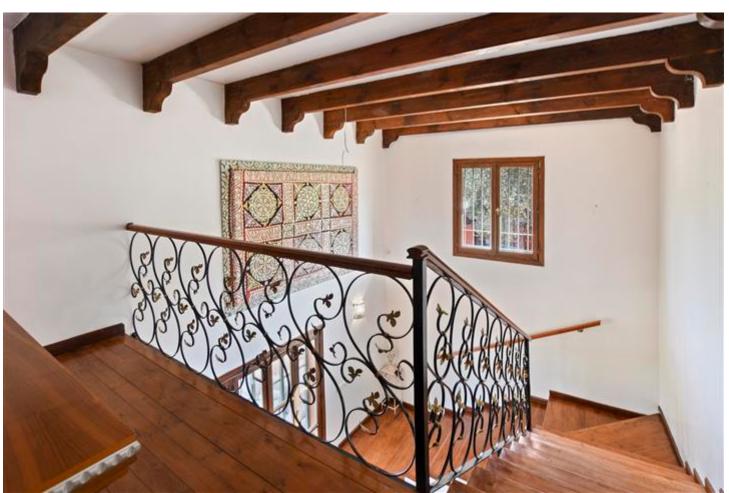

## Long Term Rental - House - Marbella 7.500€ / Month

Marbella House

6

6

600 m2

1250 m2

Exceptional villa in an unbeatable location, Puerto Banús. 600m2 built on a plot of 1250m2 with one of the best orientations, South-West. Fantastic villa with Andalusian character and touches of modern style. Distributed on two floors. From the entrance of the house we access a garden area with access to the covered entrance with porch. Entrance hall with guest room, access to beautiful large kitchen with separate dining room with an exceptional skylight in the ceiling that makes a very pleasant atmosphere at any time of the day. In the kitchen we have a room with bathroom for service personnel. From this large kitchen-dining room we have access to garden and barbecue area, we also have access to closed louge with large sofa and television. Spacious living room with large fireplace and access to terrace and garden. It also has two large bedrooms ensuite on the living room floor. We go up wooden stairs that gives access to the main room with dress and bathroom with jacuzzi. On the same floor there is another room with a private terrace. The garden! fantastic area with landscaped pool, covered terrace with barbecue, fridge. Ideal to spend a fantastic day. This house also has an independent study on the ground floor of the house. Completely renovated with its own bathroom. Private covered parking. A house in one of the best private urbanizations of Puerto Banús, just 5 minutes walk from Jose Banus beach.