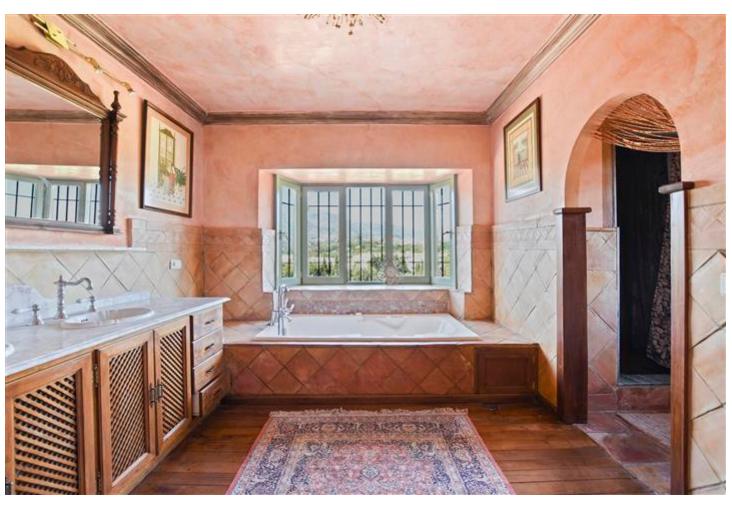

## Long Term Rental - House - Marbella 7.500€ / Month

Marbella House

6

6

600 m2

1250 m2

Exceptional villa in an unbeatable location, Puerto Banús. 600m2 built on a plot of 1250m2 with one of the best orientations, South-West. Fantastic villa with Andalusian character and touches of modern style. Distributed on two floors. From the entrance of the house we access a garden area with access to the covered entrance with porch. Entrance hall with guest room, access to beautiful large kitchen with separate dining room with an exceptional skylight in the ceiling that makes a very pleasant atmosphere at any time of the day. In the kitchen we have a room with bathroom for service personnel. From this large kitchen-dining room we have access to garden and barbecue area, we also have access to closed louge with large sofa and television. Spacious living room with large fireplace and access to terrace and garden. It also has two large bedrooms ensuite on the living room floor. We go up wooden stairs that gives access to the main room with dress and bathroom with jacuzzi. On the same floor there is another room with a private terrace. The garden! fantastic area with landscaped pool, covered terrace with barbecue, fridge. Ideal to spend a fantastic day. This house also has an independent study on the ground floor of the house. Completely renovated with its own bathroom. Private covered parking. A house in one of the best private urbanizations of Puerto Banús, just 5 minutes walk from Jose Banus beach.