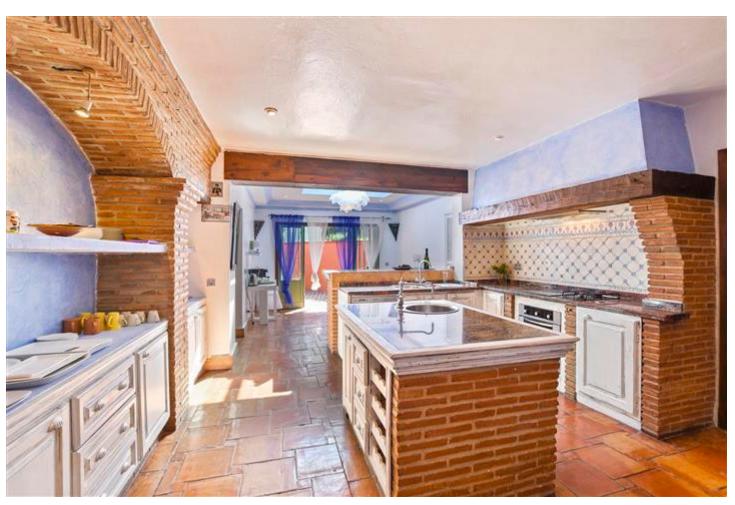

## Long Term Rental - House - Marbella 7.500€ / Month

Marbella House

6

6

600 m2

1250 m2

Exceptional villa in an unbeatable location, Puerto Banús. 600m2 built on a plot of 1250m2 with one of the best orientations, South-West. Fantastic villa with Andalusian character and touches of modern style. Distributed on two floors. From the entrance of the house we access a garden area with access to the covered entrance with porch. Entrance hall with guest room, access to beautiful large kitchen with separate dining room with an exceptional skylight in the ceiling that makes a very pleasant atmosphere at any time of the day. In the kitchen we have a room with bathroom for service personnel. From this large kitchen-dining room we have access to garden and barbecue area, we also have access to closed louge with large sofa and television. Spacious living room with large fireplace and access to terrace and garden. It also has two large bedrooms ensuite on the living room floor. We go up wooden stairs that gives access to the main room with dress and bathroom with jacuzzi. On the same floor there is another room with a private terrace. The garden! fantastic area with landscaped pool, covered terrace with barbecue, fridge. Ideal to spend a fantastic day. This house also has an independent study on the ground floor of the house. Completely renovated with its own bathroom. Private covered parking. A house in one of the best private urbanizations of Puerto Banús, just 5 minutes walk from Jose Banus beach.