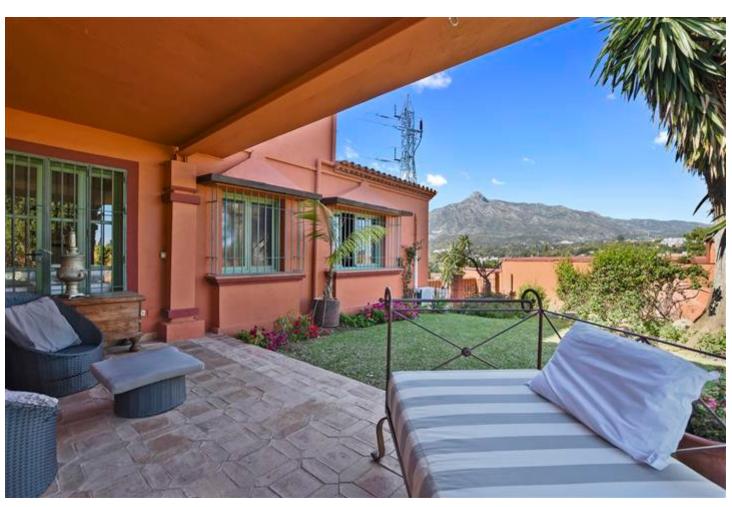

## Long Term Rental - House - Marbella 7.500€ / Month

Marbella House

6

6

600 m2

1250 m2

Exceptional villa in an unbeatable location, Puerto Banús. 600m2 built on a plot of 1250m2 with one of the best orientations, South-West. Fantastic villa with Andalusian character and touches of modern style. Distributed on two floors. From the entrance of the house we access a garden area with access to the covered entrance with porch. Entrance hall with guest room, access to beautiful large kitchen with separate dining room with an exceptional skylight in the ceiling that makes a very pleasant atmosphere at any time of the day. In the kitchen we have a room with bathroom for service personnel. From this large kitchen-dining room we have access to garden and barbecue area, we also have access to closed louge with large sofa and television. Spacious living room with large fireplace and access to terrace and garden. It also has two large bedrooms ensuite on the living room floor. We go up wooden stairs that gives access to the main room with dress and bathroom with jacuzzi. On the same floor there is another room with a private terrace. The garden! fantastic area with landscaped pool, covered terrace with barbecue, fridge. Ideal to spend a fantastic day. This house also has an independent study on the ground floor of the house. Completely renovated with its own bathroom. Private covered parking. A house in one of the best private urbanizations of Puerto Banús, just 5 minutes walk from Jose Banus beach.