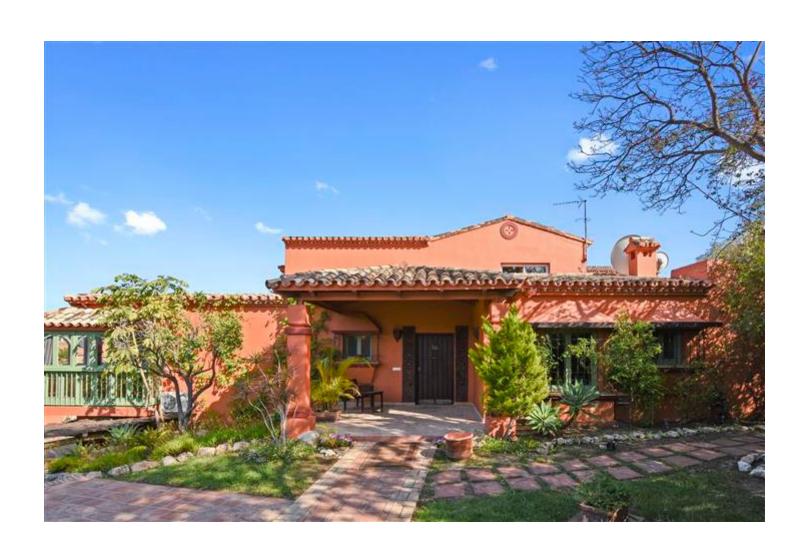

## Long Term Rental - House - Marbella 7.500€ / Month

Marbella House

6

6

600 m2

1250 m2

Exceptional villa in an unbeatable location, Puerto Banús. 600m2 built on a plot of 1250m2 with one of the best orientations, South-West. Fantastic villa with Andalusian character and touches of modern style. Distributed on two floors. From the entrance of the house we access a garden area with access to the covered entrance with porch. Entrance hall with guest room, access to beautiful large kitchen with separate dining room with an exceptional skylight in the ceiling that makes a very pleasant atmosphere at any time of the day. In the kitchen we have a room with bathroom for service personnel. From this large kitchen-dining room we have access to garden and barbecue area, we also have access to closed louge with large sofa and television. Spacious living room with large fireplace and access to terrace and garden. It also has two large bedrooms ensuite on the living room floor. We go up wooden stairs that gives access to the main room with dress and bathroom with jacuzzi. On the same floor there is another room with a private terrace. The garden! fantastic area with landscaped pool, covered terrace with barbecue, fridge. Ideal to spend a fantastic day. This house also has an independent study on the ground floor of the house. Completely renovated with its own bathroom. Private covered parking. A house in one of the best private urbanizations of Puerto Banús, just 5 minutes walk from Jose Banus beach.