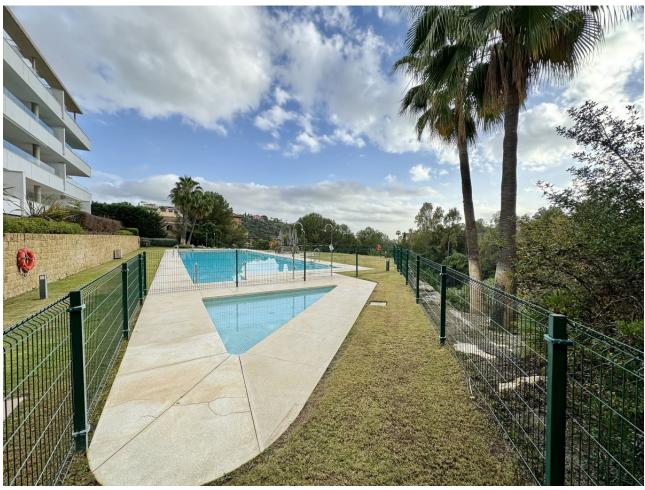

## Long Term Rental - Apartment - Benahavís 2.800€ / Month

Benahavís Apartment

3

2

135 m<sup>2</sup>

No furniture! Stunning contemporary and spacious apartment new development Botanic in Benahavis with panoramic views to the sea, golf courses and mountains. The total area is 185 m2 and includes 3 bedrooms, 2 bathrooms, fully equipped kitchen, motorized roller-shutters, under-floor heating in the bathrooms, extra large terrace with beautiful open views, a lots of green areas, community swimming pool, garage and a storage room. The Malaga International Airport is 45 minutes away by highway and The Gibraltar International Airport is 30 minutes away by highway. This is an excellent option for your second summer residence or new home for your family!