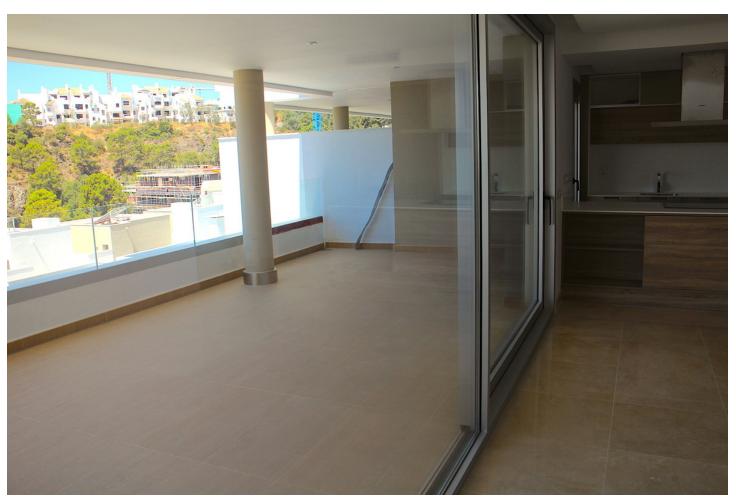

## Long Term Rental - Apartment - Benahavís 2.800€ / Month

Benahavís Apartment

3

2

135 m<sup>2</sup>

No furniture! Stunning contemporary and spacious apartment new development Botanic in Benahavis with panoramic views to the sea, golf courses and mountains. The total area is 185 m2 and includes 3 bedrooms, 2 bathrooms, fully equipped kitchen, motorized roller-shutters, under-floor heating in the bathrooms, extra large terrace with beautiful open views, a lots of green areas, community swimming pool, garage and a storage room. The Malaga International Airport is 45 minutes away by highway and The Gibraltar International Airport is 30 minutes away by highway. This is an excellent option for your second summer residence or new home for your family!