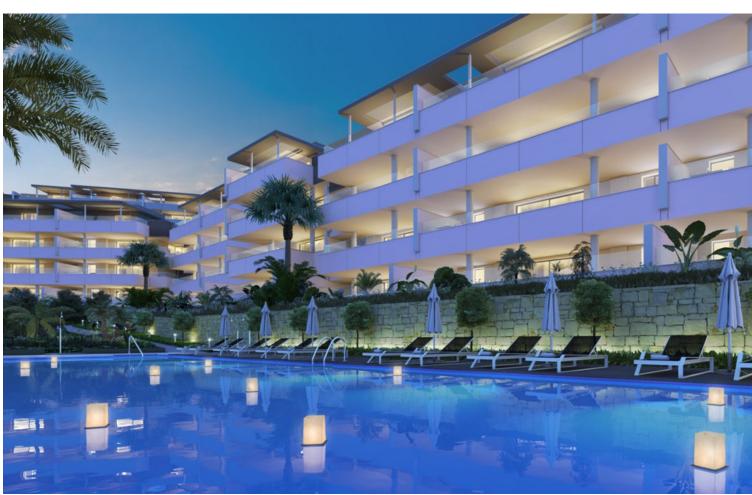

## Long Term Rental - Apartment - Benahavís 2.800€ / Month

Benahavís Apartment

3

2

135 m<sup>2</sup>

No furniture! Stunning contemporary and spacious apartment new development Botanic in Benahavis with panoramic views to the sea, golf courses and mountains. The total area is 185 m2 and includes 3 bedrooms, 2 bathrooms, fully equipped kitchen, motorized roller-shutters, under-floor heating in the bathrooms, extra large terrace with beautiful open views, a lots of green areas, community swimming pool, garage and a storage room. The Malaga International Airport is 45 minutes away by highway and The Gibraltar International Airport is 30 minutes away by highway. This is an excellent option for your second summer residence or new home for your family!