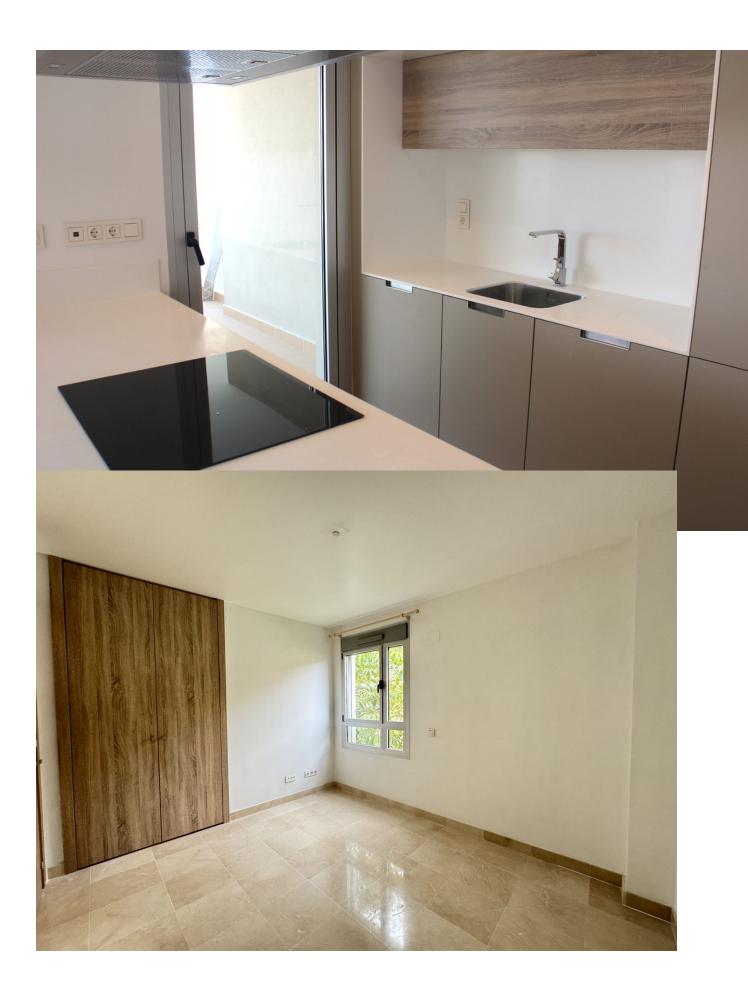

## Long Term Rental - Apartment - Benahavís 2.800€ / Month

Benahavís Apartment

3

2

135 m<sup>2</sup>

No furniture! Stunning contemporary and spacious apartment new development Botanic in Benahavis with panoramic views to the sea, golf courses and mountains. The total area is 185 m2 and includes 3 bedrooms, 2 bathrooms, fully equipped kitchen, motorized roller-shutters, under-floor heating in the bathrooms, extra large terrace with beautiful open views, a lots of green areas, community swimming pool, garage and a storage room. The Malaga International Airport is 45 minutes away by highway and The Gibraltar International Airport is 30 minutes away by highway. This is an excellent option for your second summer residence or new home for your family!