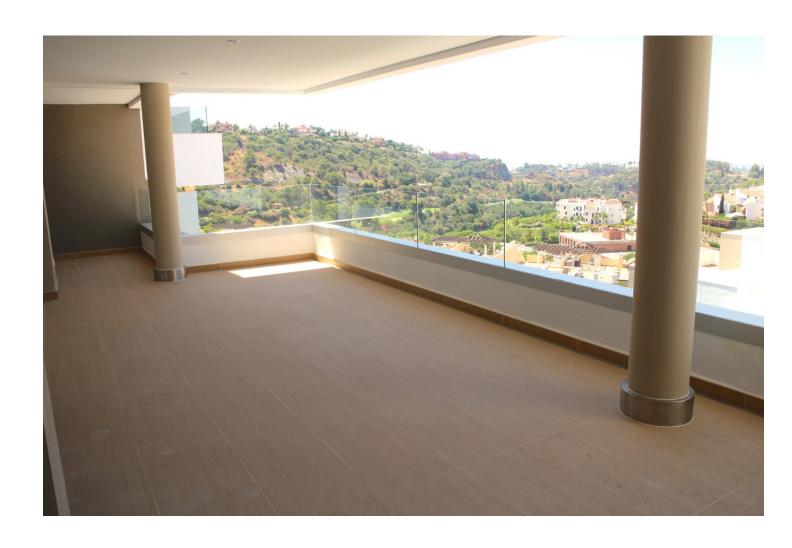

## Long Term Rental - Apartment - Benahavís 2.800€ / Month

Benahavís Apartment

3

2

135 m<sup>2</sup>

No furniture! Stunning contemporary and spacious apartment new development Botanic in Benahavis with panoramic views to the sea, golf courses and mountains. The total area is 185 m2 and includes 3 bedrooms, 2 bathrooms, fully equipped kitchen, motorized roller-shutters, under-floor heating in the bathrooms, extra large terrace with beautiful open views, a lots of green areas, community swimming pool, garage and a storage room. The Malaga International Airport is 45 minutes away by highway and The Gibraltar International Airport is 30 minutes away by highway. This is an excellent option for your second summer residence or new home for your family!