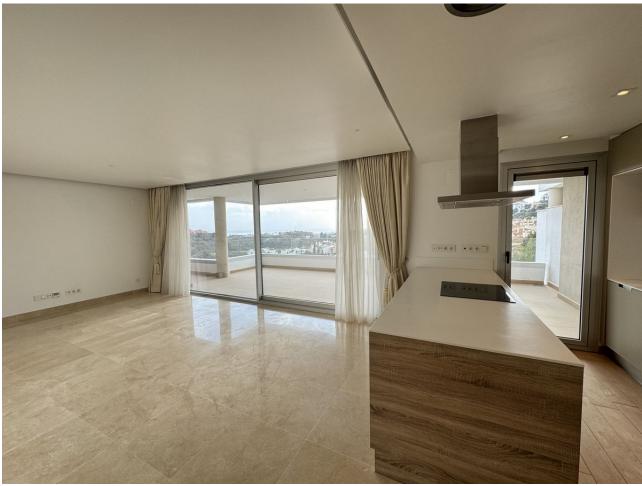

## Long Term Rental - Apartment - Benahavís 2.800€ / Month

Benahavís Apartment

3

2

135 m<sup>2</sup>

No furniture! Stunning contemporary and spacious apartment new development Botanic in Benahavis with panoramic views to the sea, golf courses and mountains. The total area is 185 m2 and includes 3 bedrooms, 2 bathrooms, fully equipped kitchen, motorized roller-shutters, under-floor heating in the bathrooms, extra large terrace with beautiful open views, a lots of green areas, community swimming pool, garage and a storage room. The Malaga International Airport is 45 minutes away by highway and The Gibraltar International Airport is 30 minutes away by highway. This is an excellent option for your second summer residence or new home for your family!