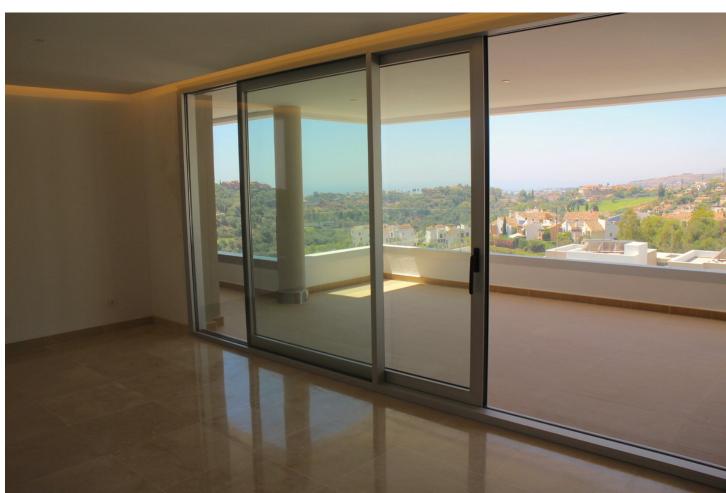

## Long Term Rental - Apartment - Benahavís 2.800€ / Month

Benahavís Apartment

3

2

135 m<sup>2</sup>

No furniture! Stunning contemporary and spacious apartment new development Botanic in Benahavis with panoramic views to the sea, golf courses and mountains. The total area is 185 m2 and includes 3 bedrooms, 2 bathrooms, fully equipped kitchen, motorized roller-shutters, under-floor heating in the bathrooms, extra large terrace with beautiful open views, a lots of green areas, community swimming pool, garage and a storage room. The Malaga International Airport is 45 minutes away by highway and The Gibraltar International Airport is 30 minutes away by highway. This is an excellent option for your second summer residence or new home for your family!