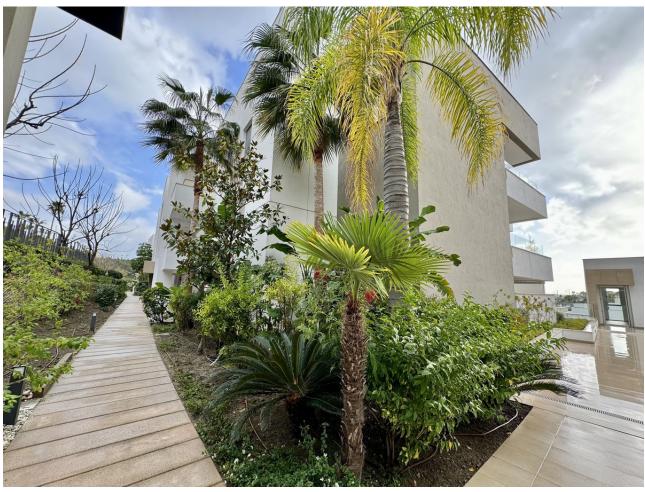

## Long Term Rental - Apartment - Benahavís 2.800€ / Month

Benahavís Apartment

3

2

135 m<sup>2</sup>

No furniture! Stunning contemporary and spacious apartment new development Botanic in Benahavis with panoramic views to the sea, golf courses and mountains. The total area is 185 m2 and includes 3 bedrooms, 2 bathrooms, fully equipped kitchen, motorized roller-shutters, under-floor heating in the bathrooms, extra large terrace with beautiful open views, a lots of green areas, community swimming pool, garage and a storage room. The Malaga International Airport is 45 minutes away by highway and The Gibraltar International Airport is 30 minutes away by highway. This is an excellent option for your second summer residence or new home for your family!