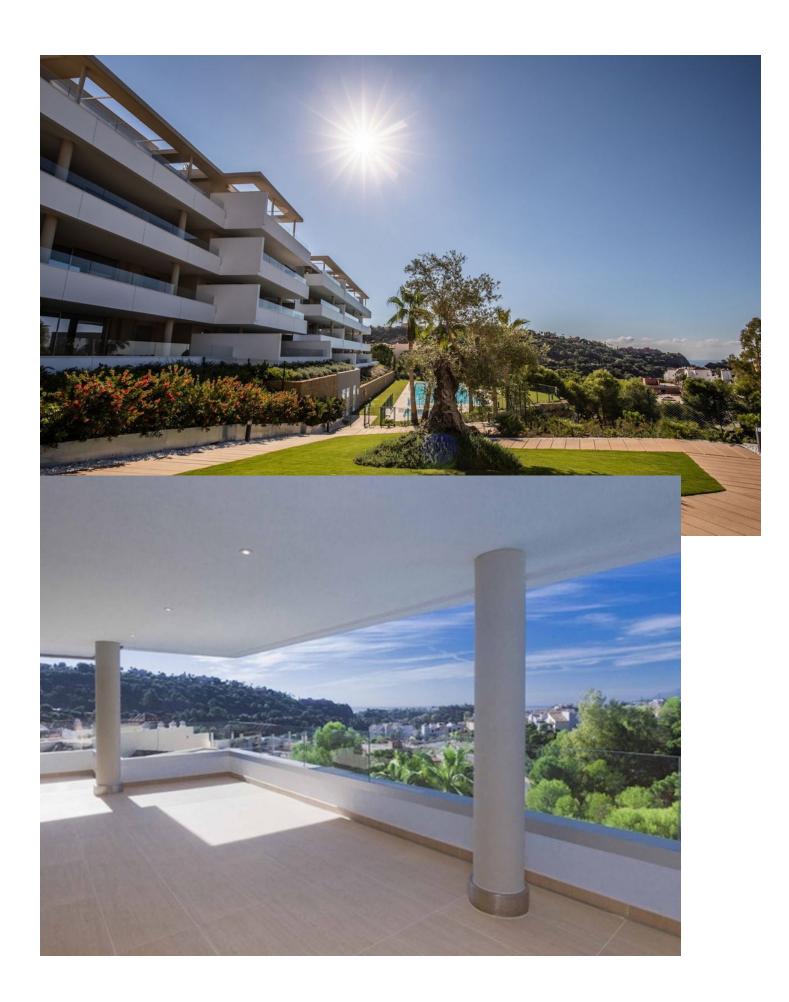

## Long Term Rental - Apartment - Benahavís 2.800€ / Month

Benahavís Apartment

3

2

135 m<sup>2</sup>

No furniture! Stunning contemporary and spacious apartment new development Botanic in Benahavis with panoramic views to the sea, golf courses and mountains. The total area is 185 m2 and includes 3 bedrooms, 2 bathrooms, fully equipped kitchen, motorized roller-shutters, under-floor heating in the bathrooms, extra large terrace with beautiful open views, a lots of green areas, community swimming pool, garage and a storage room. The Malaga International Airport is 45 minutes away by highway and The Gibraltar International Airport is 30 minutes away by highway. This is an excellent option for your second summer residence or new home for your family!