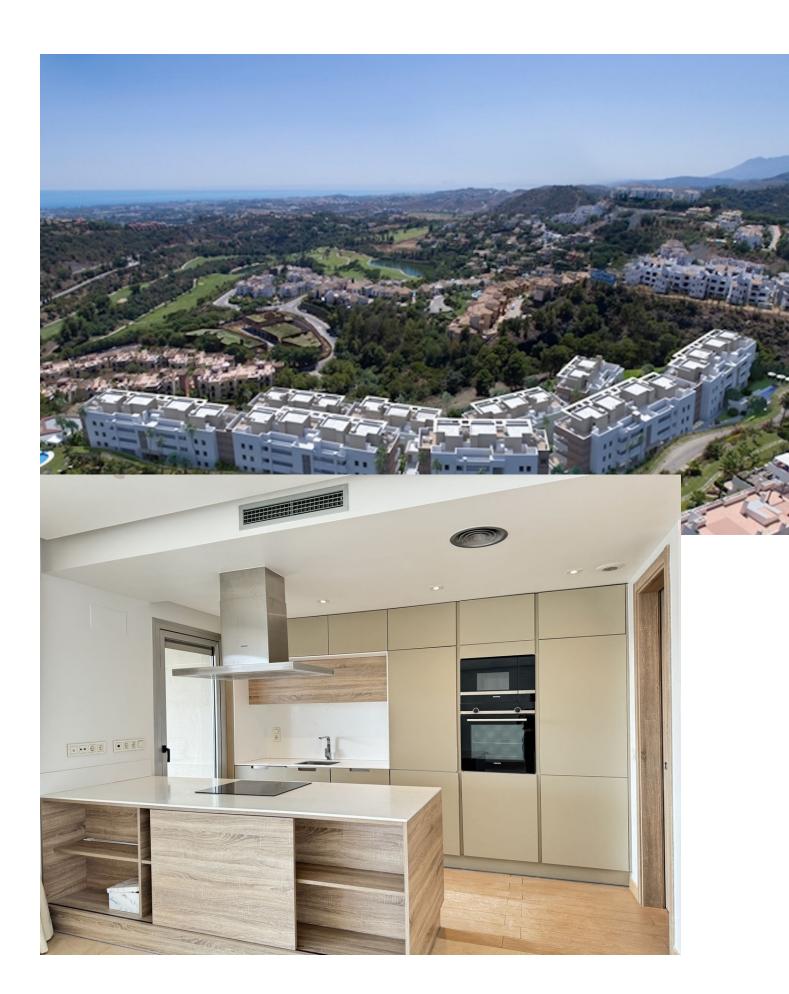

## Long Term Rental - Apartment - Benahavís 2.800€ / Month

Benahavís Apartment

3

2

135 m<sup>2</sup>

No furniture! Stunning contemporary and spacious apartment new development Botanic in Benahavis with panoramic views to the sea, golf courses and mountains. The total area is 185 m2 and includes 3 bedrooms, 2 bathrooms, fully equipped kitchen, motorized roller-shutters, under-floor heating in the bathrooms, extra large terrace with beautiful open views, a lots of green areas, community swimming pool, garage and a storage room. The Malaga International Airport is 45 minutes away by highway and The Gibraltar International Airport is 30 minutes away by highway. This is an excellent option for your second summer residence or new home for your family!