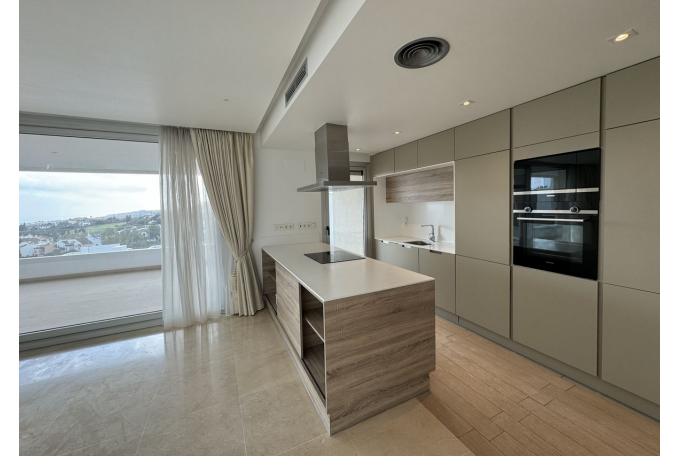

## Long Term Rental - Apartment - Benahavís 2.800€ / Month

Benahavís Apartment

3

2

135 m<sup>2</sup>

No furniture! Stunning contemporary and spacious apartment new development Botanic in Benahavis with panoramic views to the sea, golf courses and mountains. The total area is 185 m2 and includes 3 bedrooms, 2 bathrooms, fully equipped kitchen, motorized roller-shutters, under-floor heating in the bathrooms, extra large terrace with beautiful open views, a lots of green areas, community swimming pool, garage and a storage room. The Malaga International Airport is 45 minutes away by highway and The Gibraltar International Airport is 30 minutes away by highway. This is an excellent option for your second summer residence or new home for your family!