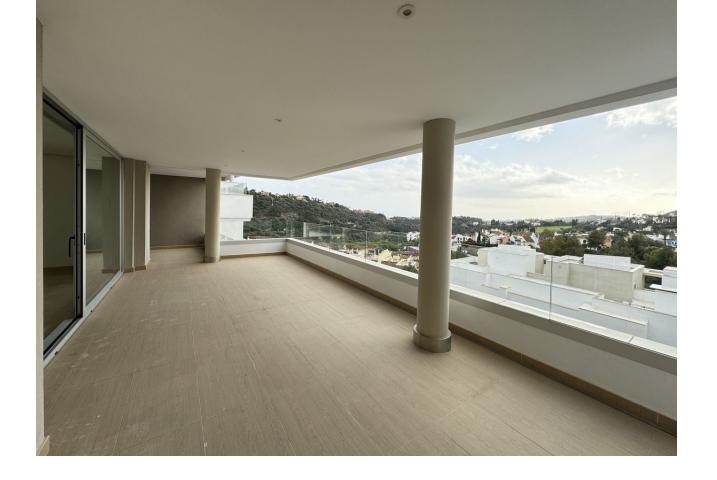

## Long Term Rental - Apartment - Benahavís 2.800€ / Month

Benahavís Apartment

3

2

135 m<sup>2</sup>

No furniture! Stunning contemporary and spacious apartment new development Botanic in Benahavis with panoramic views to the sea, golf courses and mountains. The total area is 185 m2 and includes 3 bedrooms, 2 bathrooms, fully equipped kitchen, motorized roller-shutters, under-floor heating in the bathrooms, extra large terrace with beautiful open views, a lots of green areas, community swimming pool, garage and a storage room. The Malaga International Airport is 45 minutes away by highway and The Gibraltar International Airport is 30 minutes away by highway. This is an excellent option for your second summer residence or new home for your family!