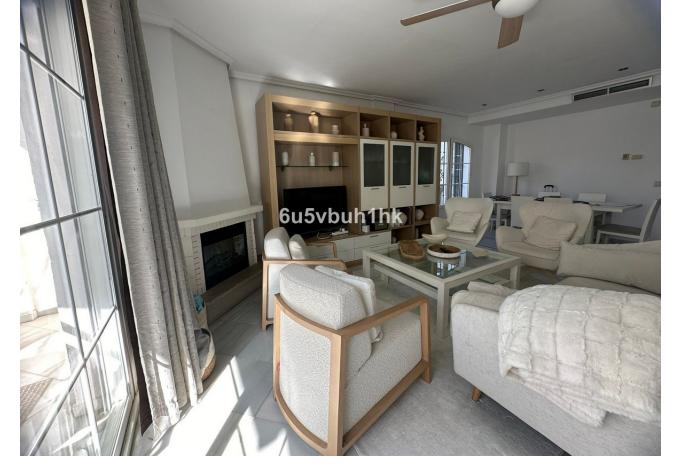

# Long Term Rental - House - Marbella 3.500€ / Month

Marbella House

3

4

340 m<sup>2</sup>

Discover the perfect long-term rental opportunity in Marbella's prestigious Puente Romano area! This semi-detached house is nestled in a private gated neighborhood, just a stone's throw away from the top restaurants, the beach, and highway access. Situated in a prime corner location, this charming house offers views of the swimming pools and gardens. With numerous terraces, some boasting mountain views, you can enjoy outdoor living at its finest. Spread over three comfortable levels, this light-filled house features three bedrooms with en-suite bathrooms, ensuring privacy and convenience. Centralized air conditioning provides year-round comfort, while a guest toilet adjacent to the living room adds convenience for visitors. The spacious kitchen boasts direct terrace access and is equipped with brand new appliances, including a washing machine, dryer, and double fridge. Marble floors add a touch of elegance, while a jacuzzi in one of the bathrooms offers a luxurious retreat. Fully furnished for your convenience, this house also features a basement with a TV area, table, sofas, a bar, and a sofa bed. Enjoy direct access from inside the house to the garage, accommodating two cars and bikes, along with a storage wardrobe for added convenience. Don't miss out on this opportunity to rent a comfortable and stylish home in one of Marbella's most sought-after neighborhoods! Full 6 months payment in advance required + 1 month deposit + Bank inssurance

### **Climate Control**

Air ConditioningCentral HeatingFireplace

### Furniture

Fully Furnished