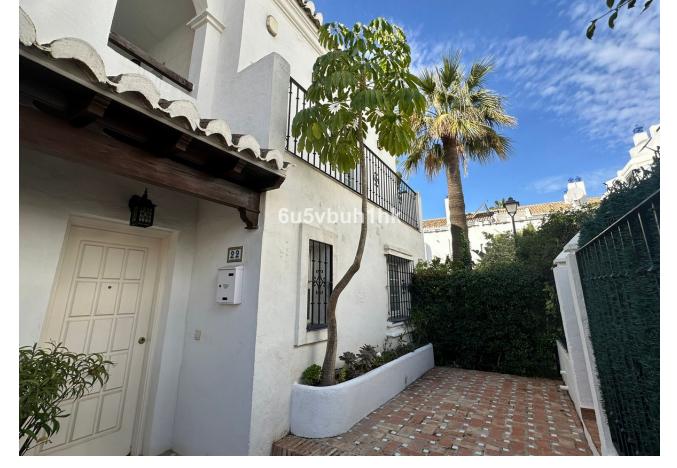

# Long Term Rental - House - Marbella 3.500€ / Month

Marbella House

3

4

340 m<sup>2</sup>

Discover the perfect long-term rental opportunity in Marbella's prestigious Puente Romano area! This semi-detached house is nestled in a private gated neighborhood, just a stone's throw away from the top restaurants, the beach, and highway access. Situated in a prime corner location, this charming house offers views of the swimming pools and gardens. With numerous terraces, some boasting mountain views, you can enjoy outdoor living at its finest. Spread over three comfortable levels, this light-filled house features three bedrooms with en-suite bathrooms, ensuring privacy and convenience. Centralized air conditioning provides year-round comfort, while a guest toilet adjacent to the living room adds convenience for visitors. The spacious kitchen boasts direct terrace access and is equipped with brand new appliances, including a washing machine, dryer, and double fridge. Marble floors add a touch of elegance, while a jacuzzi in one of the bathrooms offers a luxurious retreat. Fully furnished for your convenience, this house also features a basement with a TV area, table, sofas, a bar, and a sofa bed. Enjoy direct access from inside the house to the garage, accommodating two cars and bikes, along with a storage wardrobe for added convenience. Don't miss out on this opportunity to rent a comfortable and stylish home in one of Marbella's most sought-after neighborhoods! Full 6 months payment in advance required + 1 month deposit + Bank inssurance