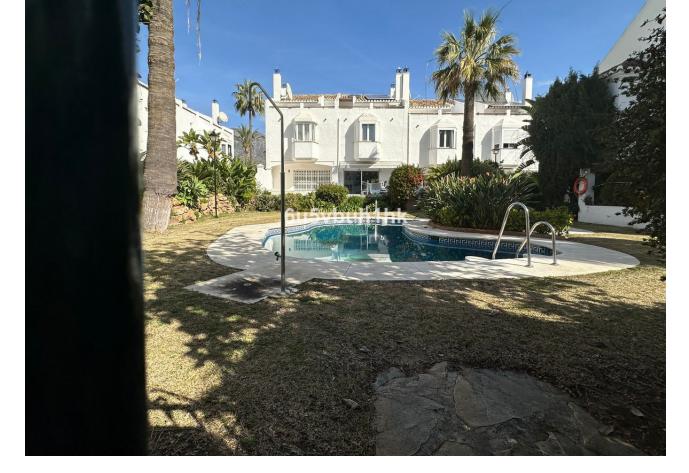

# Long Term Rental - House - Marbella 3.500€ / Month

Marbella House

3

4

340 m<sup>2</sup>

Discover the perfect long-term rental opportunity in Marbella's prestigious Puente Romano area! This semi-detached house is nestled in a private gated neighborhood, just a stone's throw away from the top restaurants, the beach, and highway access. Situated in a prime corner location, this charming house offers views of the swimming pools and gardens. With numerous terraces, some boasting mountain views, you can enjoy outdoor living at its finest. Spread over three comfortable levels, this light-filled house features three bedrooms with en-suite bathrooms, ensuring privacy and convenience. Centralized air conditioning provides year-round comfort, while a guest toilet adjacent to the living room adds convenience for visitors. The spacious kitchen boasts direct terrace access and is equipped with brand new appliances, including a washing machine, dryer, and double fridge. Marble floors add a touch of elegance, while a jacuzzi in one of the bathrooms offers a luxurious retreat. Fully furnished for your convenience, this house also features a basement with a TV area, table, sofas, a bar, and a sofa bed. Enjoy direct access from inside the house to the garage, accommodating two cars and bikes, along with a storage wardrobe for added convenience. Don't miss out on this opportunity to rent a comfortable and stylish home in one of Marbella's most sought-after neighborhoods! Full 6 months payment in advance required + 1 month deposit + Bank inssurance

## Views

Garden
Pool