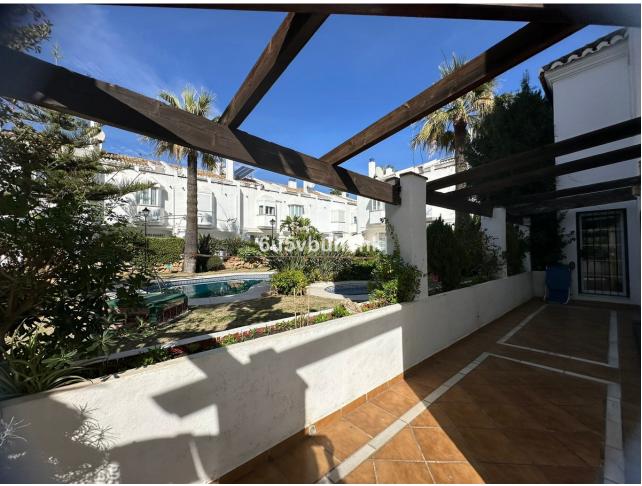

# Long Term Rental - House - Marbella 3.500€ / Month

Marbella House

3

4

340 m<sup>2</sup>

Discover the perfect long-term rental opportunity in Marbella's prestigious Puente Romano area! This semi-detached house is nestled in a private gated neighborhood, just a stone's throw away from the top restaurants, the beach, and highway access. Situated in a prime corner location, this charming house offers views of the swimming pools and gardens. With numerous terraces, some boasting mountain views, you can enjoy outdoor living at its finest. Spread over three comfortable levels, this light-filled house features three bedrooms with en-suite bathrooms, ensuring privacy and convenience. Centralized air conditioning provides year-round comfort, while a guest toilet adjacent to the living room adds convenience for visitors. The spacious kitchen boasts direct terrace access and is equipped with brand new appliances, including a washing machine, dryer, and double fridge. Marble floors add a touch of elegance, while a jacuzzi in one of the bathrooms offers a luxurious retreat. Fully furnished for your convenience, this house also features a basement with a TV area, table, sofas, a bar, and a sofa bed. Enjoy direct access from inside the house to the garage, accommodating two cars and bikes, along with a storage wardrobe for added convenience. Don't miss out on this opportunity to rent a comfortable and stylish home in one of Marbella's most sought-after neighborhoods! Full 6 months payment in advance required + 1 month deposit + Bank inssurance

## Views

Garden
Pool