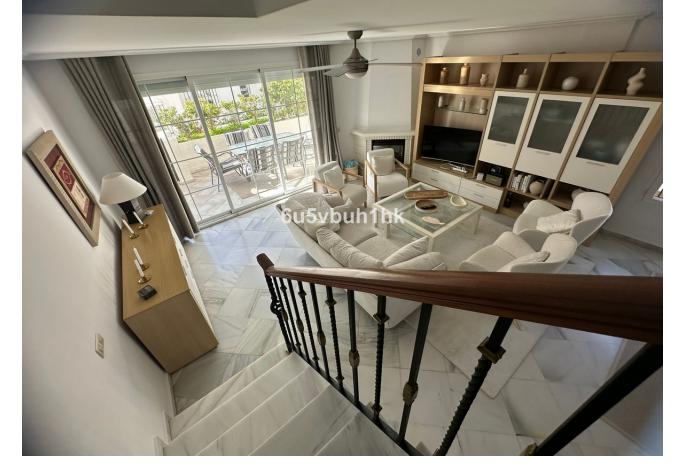

# Long Term Rental - House - Marbella 3.500€ / Month

Marbella House

3

4

340 m<sup>2</sup>

Discover the perfect long-term rental opportunity in Marbella's prestigious Puente Romano area! This semi-detached house is nestled in a private gated neighborhood, just a stone's throw away from the top restaurants, the beach, and highway access. Situated in a prime corner location, this charming house offers views of the swimming pools and gardens. With numerous terraces, some boasting mountain views, you can enjoy outdoor living at its finest. Spread over three comfortable levels, this light-filled house features three bedrooms with en-suite bathrooms, ensuring privacy and convenience. Centralized air conditioning provides year-round comfort, while a guest toilet adjacent to the living room adds convenience for visitors. The spacious kitchen boasts direct terrace access and is equipped with brand new appliances, including a washing machine, dryer, and double fridge. Marble floors add a touch of elegance, while a jacuzzi in one of the bathrooms offers a luxurious retreat. Fully furnished for your convenience, this house also features a basement with a TV area, table, sofas, a bar, and a sofa bed. Enjoy direct access from inside the house to the garage, accommodating two cars and bikes, along with a storage wardrobe for added convenience. Don't miss out on this opportunity to rent a comfortable and stylish home in one of Marbella's most sought-after neighborhoods! Full 6 months payment in advance required + 1 month deposit + Bank inssurance