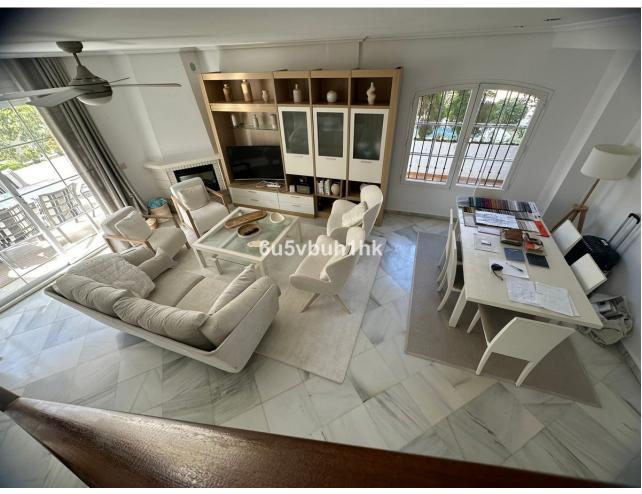

# Long Term Rental - House - Marbella 3.500€ / Month

Marbella House

3

4

340 m<sup>2</sup>

Discover the perfect long-term rental opportunity in Marbella's prestigious Puente Romano area! This semi-detached house is nestled in a private gated neighborhood, just a stone's throw away from the top restaurants, the beach, and highway access. Situated in a prime corner location, this charming house offers views of the swimming pools and gardens. With numerous terraces, some boasting mountain views, you can enjoy outdoor living at its finest. Spread over three comfortable levels, this light-filled house features three bedrooms with en-suite bathrooms, ensuring privacy and convenience. Centralized air conditioning provides year-round comfort, while a guest toilet adjacent to the living room adds convenience for visitors. The spacious kitchen boasts direct terrace access and is equipped with brand new appliances, including a washing machine, dryer, and double fridge. Marble floors add a touch of elegance, while a jacuzzi in one of the bathrooms offers a luxurious retreat. Fully furnished for your convenience, this house also features a basement with a TV area, table, sofas, a bar, and a sofa bed. Enjoy direct access from inside the house to the garage, accommodating two cars and bikes, along with a storage wardrobe for added convenience. Don't miss out on this opportunity to rent a comfortable and stylish home in one of Marbella's most sought-after neighborhoods! Full 6 months payment in advance required + 1 month deposit + Bank inssurance

### **Climate Control**

Air ConditioningCentral HeatingFireplace

## Views

Garden
Pool