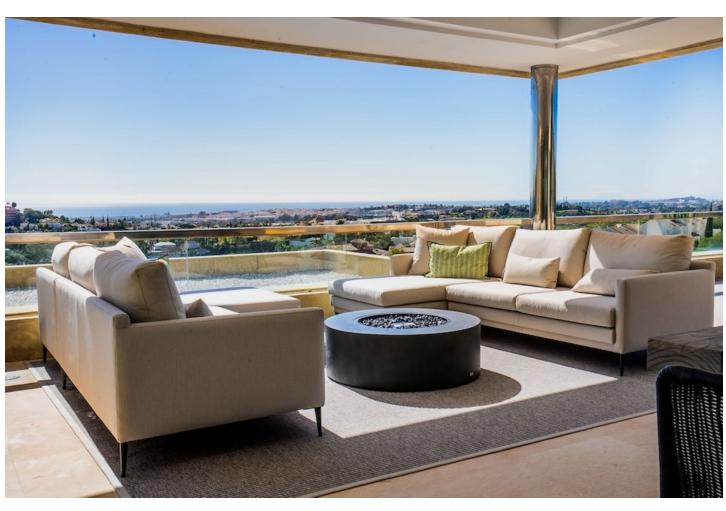

## Long Term Rental - Apartment - Marbella 13.500€ / Month

Marbella Apartment

3

3

196 m<sup>2</sup>

We are pleased to introduce this fully renovated duplex penthouse in Los Arrayanes. The complex stands out from its competitors due to their extremely spacious terraces, offering both covered and uncovered areas. The views are simply breath-taking, with open views of the valley, sea and mountains. This is the dream property for someone who puts views at the top of their priority list – there is no better! A wonderful homebase for relaxing and enjoying the Mediterranean lifestyle to the absolute fullest. Situated in the heart of the Golf Valley, residents are also in luck as all the popular golf courses of the area are nearby. Just a short drive takes you to Puerto Banus and the lovely beaches. Step inside to be greeted with an open plan space comprising open plan kitchen, dining area and living room. The kitchen is very sleek and modern due to being fully renovated. Large glass corner windows in the living room ensure optimum sunlight intake so the living area is spacious and bright. Direct access out to the spectacular terrace that is simply unbeatable offering a large area to enjoy an al-fresco dinner or soaking up the sunshine. Here you can enjoy unparalleled views of the whole valley, golf and down to the sea. This floor also features two guest bedrooms, one bathroom and a guest toilet. Top floor comprises master bedroom with large ensuite renovated bathroom, walk in wardrobe with direct access to terrace. If you are looking for a duplex penthouse for sale with lots of space, big terraces and incredible views then you will love this listing!