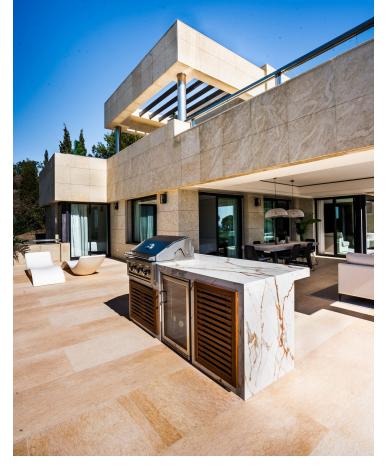

## Long Term Rental - Apartment - Marbella 13.500€ / Month

Marbella Apartment

3

3

196 m<sup>2</sup>

We are pleased to introduce this fully renovated duplex penthouse in Los Arrayanes. The complex stands out from its competitors due to their extremely spacious terraces, offering both covered and uncovered areas. The views are simply breath-taking, with open views of the valley, sea and mountains. This is the dream property for someone who puts views at the top of their priority list – there is no better! A wonderful homebase for relaxing and enjoying the Mediterranean lifestyle to the absolute fullest. Situated in the heart of the Golf Valley, residents are also in luck as all the popular golf courses of the area are nearby. Just a short drive takes you to Puerto Banus and the lovely beaches. Step inside to be greeted with an open plan space comprising open plan kitchen, dining area and living room. The kitchen is very sleek and modern due to being fully renovated. Large glass corner windows in the living room ensure optimum sunlight intake so the living area is spacious and bright. Direct access out to the spectacular terrace that is simply unbeatable offering a large area to enjoy an al-fresco dinner or soaking up the sunshine. Here you can enjoy unparalleled views of the whole valley, golf and down to the sea. This floor also features two guest bedrooms, one bathroom and a guest toilet. Top floor comprises master bedroom with large ensuite renovated bathroom, walk in wardrobe with direct access to terrace. If you are looking for a duplex penthouse for sale with lots of space, big terraces and incredible views then you will love this listing!