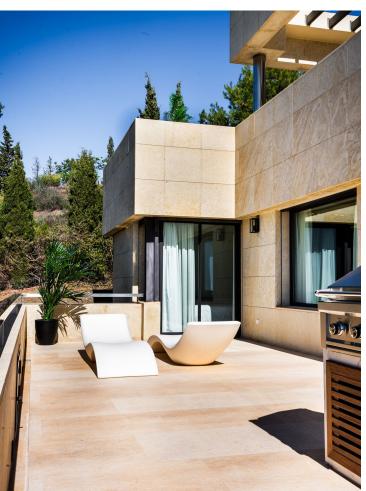

## Long Term Rental - Apartment - Marbella 13.500€ / Month

Marbella Apartment

3

3

196 m<sup>2</sup>

We are pleased to introduce this fully renovated duplex penthouse in Los Arrayanes. The complex stands out from its competitors due to their extremely spacious terraces, offering both covered and uncovered areas. The views are simply breath-taking, with open views of the valley, sea and mountains. This is the dream property for someone who puts views at the top of their priority list – there is no better! A wonderful homebase for relaxing and enjoying the Mediterranean lifestyle to the absolute fullest. Situated in the heart of the Golf Valley, residents are also in luck as all the popular golf courses of the area are nearby. Just a short drive takes you to Puerto Banus and the lovely beaches. Step inside to be greeted with an open plan space comprising open plan kitchen, dining area and living room. The kitchen is very sleek and modern due to being fully renovated. Large glass corner windows in the living room ensure optimum sunlight intake so the living area is spacious and bright. Direct access out to the spectacular terrace that is simply unbeatable offering a large area to enjoy an al-fresco dinner or soaking up the sunshine. Here you can enjoy unparalleled views of the whole valley, golf and down to the sea. This floor also features two guest bedrooms, one bathroom and a guest toilet. Top floor comprises master bedroom with large ensuite renovated bathroom, walk in wardrobe with direct access to terrace. If you are looking for a duplex penthouse for sale with lots of space, big terraces and incredible views then you will love this listing!