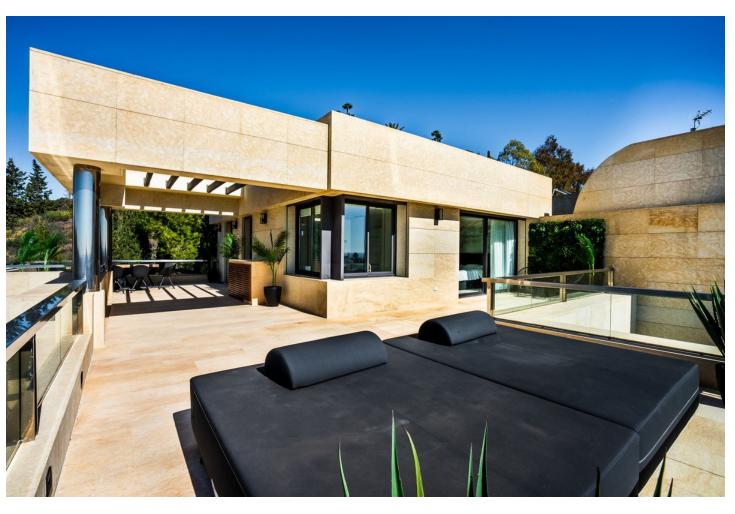

## Long Term Rental - Apartment - Marbella 13.500€ / Month

Marbella Apartment

3

3

196 m<sup>2</sup>

We are pleased to introduce this fully renovated duplex penthouse in Los Arrayanes. The complex stands out from its competitors due to their extremely spacious terraces, offering both covered and uncovered areas. The views are simply breath-taking, with open views of the valley, sea and mountains. This is the dream property for someone who puts views at the top of their priority list – there is no better! A wonderful homebase for relaxing and enjoying the Mediterranean lifestyle to the absolute fullest. Situated in the heart of the Golf Valley, residents are also in luck as all the popular golf courses of the area are nearby. Just a short drive takes you to Puerto Banus and the lovely beaches. Step inside to be greeted with an open plan space comprising open plan kitchen, dining area and living room. The kitchen is very sleek and modern due to being fully renovated. Large glass corner windows in the living room ensure optimum sunlight intake so the living area is spacious and bright. Direct access out to the spectacular terrace that is simply unbeatable offering a large area to enjoy an al-fresco dinner or soaking up the sunshine. Here you can enjoy unparalleled views of the whole valley, golf and down to the sea. This floor also features two guest bedrooms, one bathroom and a guest toilet. Top floor comprises master bedroom with large ensuite renovated bathroom, walk in wardrobe with direct access to terrace. If you are looking for a duplex penthouse for sale with lots of space, big terraces and incredible views then you will love this listing!