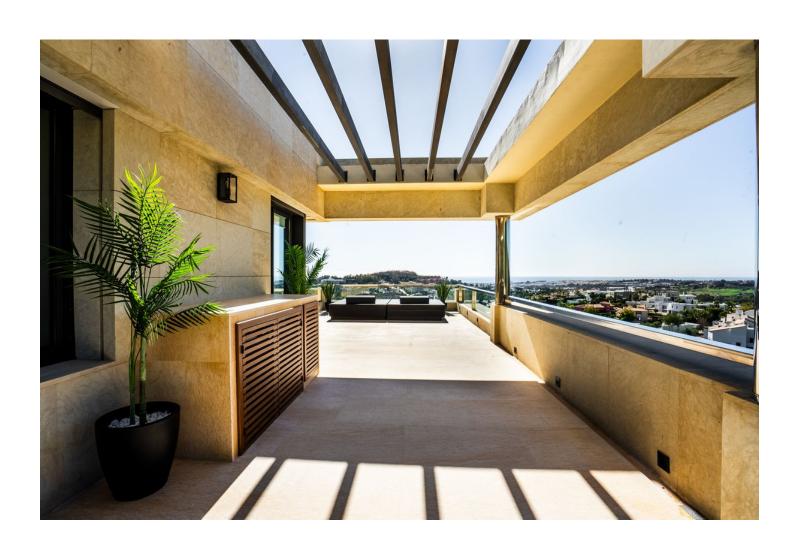

## Long Term Rental - Apartment - Marbella 13.500€ / Month

Marbella Apartment

3

3

196 m<sup>2</sup>

We are pleased to introduce this fully renovated duplex penthouse in Los Arrayanes. The complex stands out from its competitors due to their extremely spacious terraces, offering both covered and uncovered areas. The views are simply breath-taking, with open views of the valley, sea and mountains. This is the dream property for someone who puts views at the top of their priority list – there is no better! A wonderful homebase for relaxing and enjoying the Mediterranean lifestyle to the absolute fullest. Situated in the heart of the Golf Valley, residents are also in luck as all the popular golf courses of the area are nearby. Just a short drive takes you to Puerto Banus and the lovely beaches. Step inside to be greeted with an open plan space comprising open plan kitchen, dining area and living room. The kitchen is very sleek and modern due to being fully renovated. Large glass corner windows in the living room ensure optimum sunlight intake so the living area is spacious and bright. Direct access out to the spectacular terrace that is simply unbeatable offering a large area to enjoy an al-fresco dinner or soaking up the sunshine. Here you can enjoy unparalleled views of the whole valley, golf and down to the sea. This floor also features two guest bedrooms, one bathroom and a guest toilet. Top floor comprises master bedroom with large ensuite renovated bathroom, walk in wardrobe with direct access to terrace. If you are looking for a duplex penthouse for sale with lots of space, big terraces and incredible views then you will love this listing!