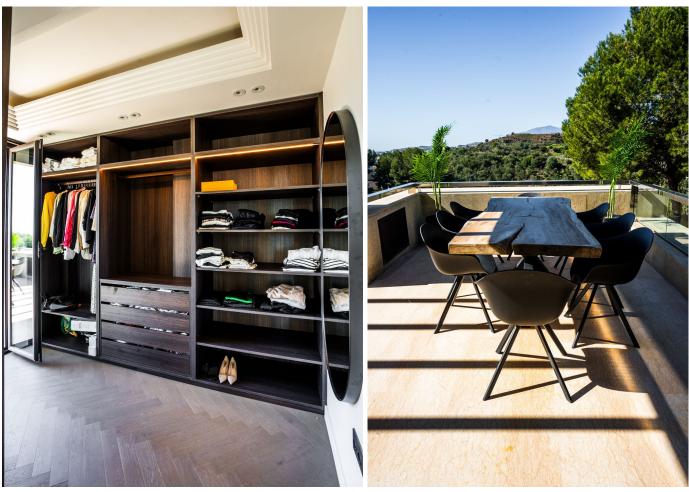

## Long Term Rental - Apartment - Marbella 13.500€ / Month

Marbella Apartment

3

3

196 m<sup>2</sup>

We are pleased to introduce this fully renovated duplex penthouse in Los Arrayanes. The complex stands out from its competitors due to their extremely spacious terraces, offering both covered and uncovered areas. The views are simply breath-taking, with open views of the valley, sea and mountains. This is the dream property for someone who puts views at the top of their priority list – there is no better! A wonderful homebase for relaxing and enjoying the Mediterranean lifestyle to the absolute fullest. Situated in the heart of the Golf Valley, residents are also in luck as all the popular golf courses of the area are nearby. Just a short drive takes you to Puerto Banus and the lovely beaches. Step inside to be greeted with an open plan space comprising open plan kitchen, dining area and living room. The kitchen is very sleek and modern due to being fully renovated. Large glass corner windows in the living room ensure optimum sunlight intake so the living area is spacious and bright. Direct access out to the spectacular terrace that is simply unbeatable offering a large area to enjoy an al-fresco dinner or soaking up the sunshine. Here you can enjoy unparalleled views of the whole valley, golf and down to the sea. This floor also features two guest bedrooms, one bathroom and a guest toilet. Top floor comprises master bedroom with large ensuite renovated bathroom, walk in wardrobe with direct access to terrace. If you are looking for a duplex penthouse for sale with lots of space, big terraces and incredible views then you will love this listing!