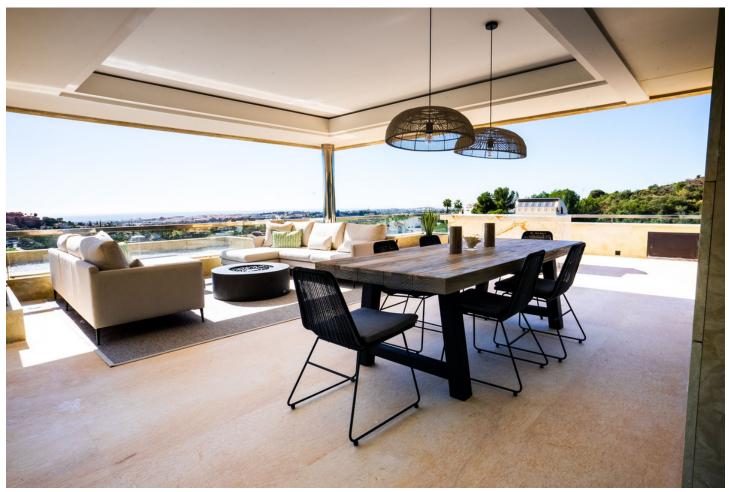

## Long Term Rental - Apartment - Marbella 13.500€ / Month

Marbella Apartment

3

3

196 m<sup>2</sup>

We are pleased to introduce this fully renovated duplex penthouse in Los Arrayanes. The complex stands out from its competitors due to their extremely spacious terraces, offering both covered and uncovered areas. The views are simply breath-taking, with open views of the valley, sea and mountains. This is the dream property for someone who puts views at the top of their priority list – there is no better! A wonderful homebase for relaxing and enjoying the Mediterranean lifestyle to the absolute fullest. Situated in the heart of the Golf Valley, residents are also in luck as all the popular golf courses of the area are nearby. Just a short drive takes you to Puerto Banus and the lovely beaches. Step inside to be greeted with an open plan space comprising open plan kitchen, dining area and living room. The kitchen is very sleek and modern due to being fully renovated. Large glass corner windows in the living room ensure optimum sunlight intake so the living area is spacious and bright. Direct access out to the spectacular terrace that is simply unbeatable offering a large area to enjoy an al-fresco dinner or soaking up the sunshine. Here you can enjoy unparalleled views of the whole valley, golf and down to the sea. This floor also features two guest bedrooms, one bathroom and a guest toilet. Top floor comprises master bedroom with large ensuite renovated bathroom, walk in wardrobe with direct access to terrace. If you are looking for a duplex penthouse for sale with lots of space, big terraces and incredible views then you will love this listing!