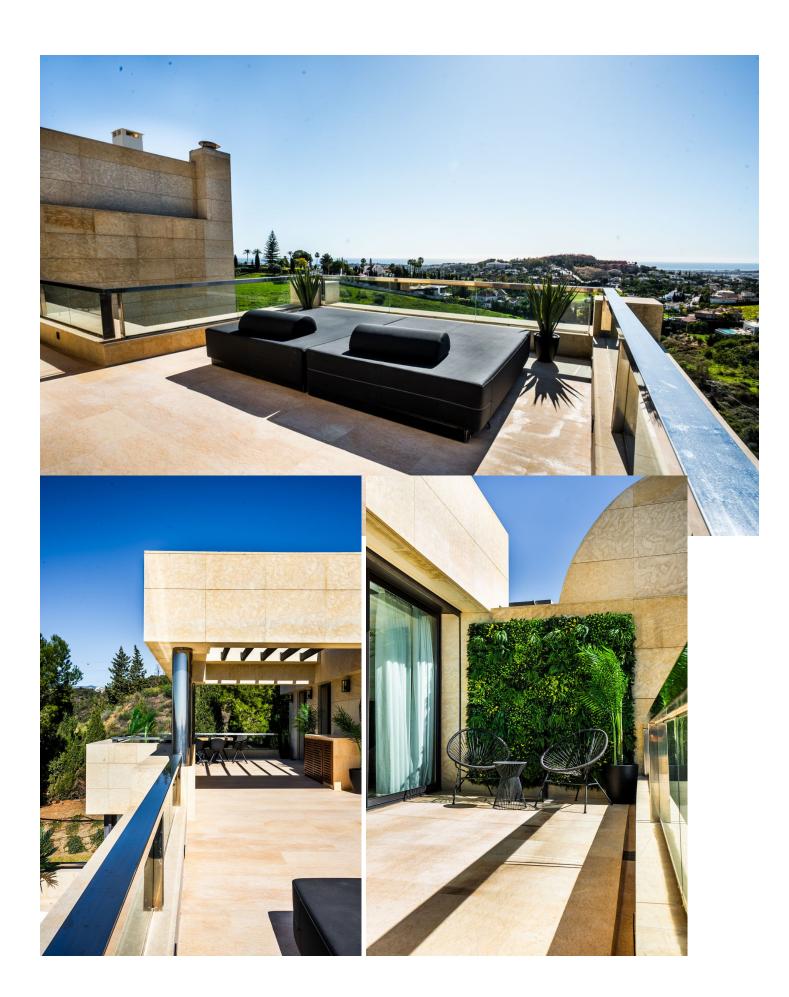

## Long Term Rental - Apartment - Marbella 13.500€ / Month

Marbella Apartment

3

3

196 m<sup>2</sup>

We are pleased to introduce this fully renovated duplex penthouse in Los Arrayanes. The complex stands out from its competitors due to their extremely spacious terraces, offering both covered and uncovered areas. The views are simply breath-taking, with open views of the valley, sea and mountains. This is the dream property for someone who puts views at the top of their priority list – there is no better! A wonderful homebase for relaxing and enjoying the Mediterranean lifestyle to the absolute fullest. Situated in the heart of the Golf Valley, residents are also in luck as all the popular golf courses of the area are nearby. Just a short drive takes you to Puerto Banus and the lovely beaches. Step inside to be greeted with an open plan space comprising open plan kitchen, dining area and living room. The kitchen is very sleek and modern due to being fully renovated. Large glass corner windows in the living room ensure optimum sunlight intake so the living area is spacious and bright. Direct access out to the spectacular terrace that is simply unbeatable offering a large area to enjoy an al-fresco dinner or soaking up the sunshine. Here you can enjoy unparalleled views of the whole valley, golf and down to the sea. This floor also features two guest bedrooms, one bathroom and a guest toilet. Top floor comprises master bedroom with large ensuite renovated bathroom, walk in wardrobe with direct access to terrace. If you are looking for a duplex penthouse for sale with lots of space, big terraces and incredible views then you will love this listing!