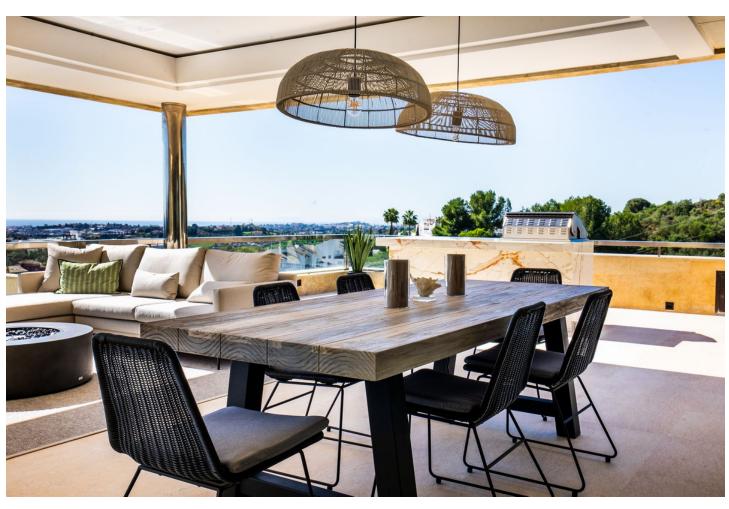

## Long Term Rental - Apartment - Marbella 13.500€ / Month

Marbella Apartment

3

3

196 m<sup>2</sup>

We are pleased to introduce this fully renovated duplex penthouse in Los Arrayanes. The complex stands out from its competitors due to their extremely spacious terraces, offering both covered and uncovered areas. The views are simply breath-taking, with open views of the valley, sea and mountains. This is the dream property for someone who puts views at the top of their priority list – there is no better! A wonderful homebase for relaxing and enjoying the Mediterranean lifestyle to the absolute fullest. Situated in the heart of the Golf Valley, residents are also in luck as all the popular golf courses of the area are nearby. Just a short drive takes you to Puerto Banus and the lovely beaches. Step inside to be greeted with an open plan space comprising open plan kitchen, dining area and living room. The kitchen is very sleek and modern due to being fully renovated. Large glass corner windows in the living room ensure optimum sunlight intake so the living area is spacious and bright. Direct access out to the spectacular terrace that is simply unbeatable offering a large area to enjoy an al-fresco dinner or soaking up the sunshine. Here you can enjoy unparalleled views of the whole valley, golf and down to the sea. This floor also features two guest bedrooms, one bathroom and a guest toilet. Top floor comprises master bedroom with large ensuite renovated bathroom, walk in wardrobe with direct access to terrace. If you are looking for a duplex penthouse for sale with lots of space, big terraces and incredible views then you will love this listing!