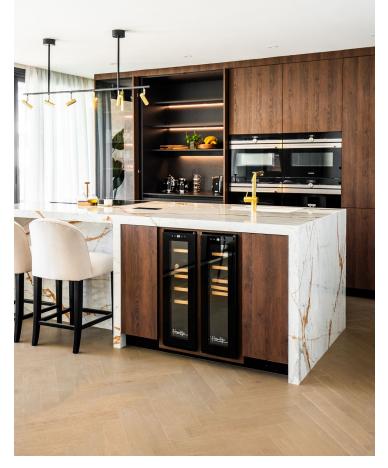

## Long Term Rental - Apartment - Marbella 13.500€ / Month

Marbella Apartment

3

3

196 m<sup>2</sup>

We are pleased to introduce this fully renovated duplex penthouse in Los Arrayanes. The complex stands out from its competitors due to their extremely spacious terraces, offering both covered and uncovered areas. The views are simply breath-taking, with open views of the valley, sea and mountains. This is the dream property for someone who puts views at the top of their priority list – there is no better! A wonderful homebase for relaxing and enjoying the Mediterranean lifestyle to the absolute fullest. Situated in the heart of the Golf Valley, residents are also in luck as all the popular golf courses of the area are nearby. Just a short drive takes you to Puerto Banus and the lovely beaches. Step inside to be greeted with an open plan space comprising open plan kitchen, dining area and living room. The kitchen is very sleek and modern due to being fully renovated. Large glass corner windows in the living room ensure optimum sunlight intake so the living area is spacious and bright. Direct access out to the spectacular terrace that is simply unbeatable offering a large area to enjoy an al-fresco dinner or soaking up the sunshine. Here you can enjoy unparalleled views of the whole valley, golf and down to the sea. This floor also features two guest bedrooms, one bathroom and a guest toilet. Top floor comprises master bedroom with large ensuite renovated bathroom, walk in wardrobe with direct access to terrace. If you are looking for a duplex penthouse for sale with lots of space, big terraces and incredible views then you will love this listing!