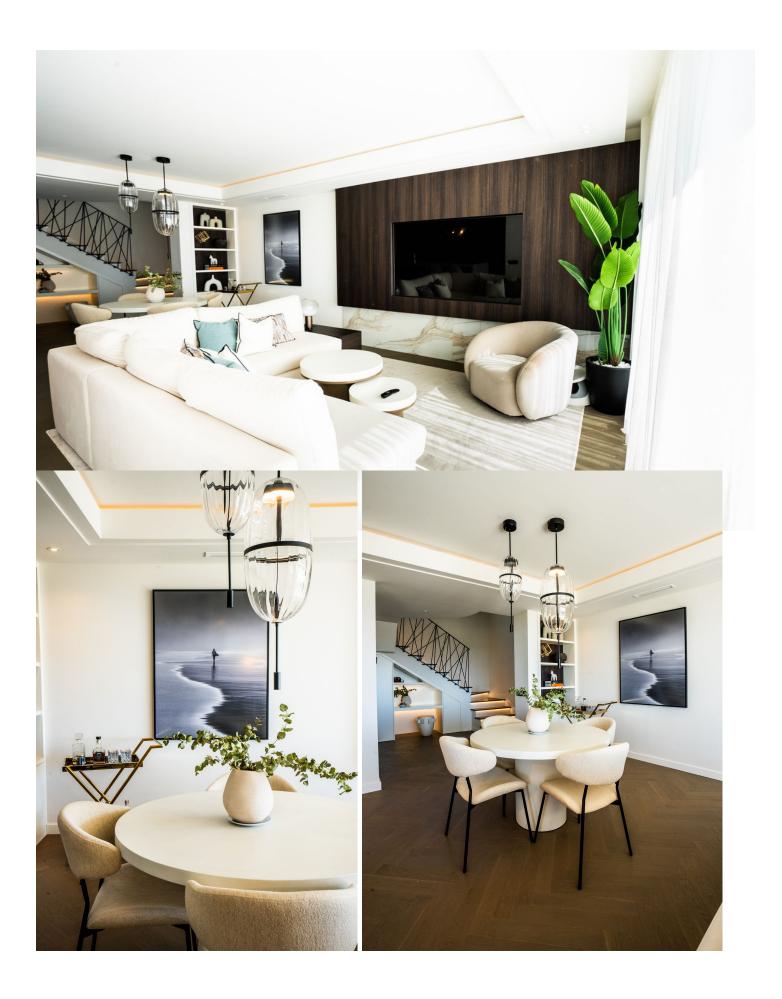

## Long Term Rental - Apartment - Marbella 13.500€ / Month

Marbella Apartment

3

3

196 m<sup>2</sup>

We are pleased to introduce this fully renovated duplex penthouse in Los Arrayanes. The complex stands out from its competitors due to their extremely spacious terraces, offering both covered and uncovered areas. The views are simply breath-taking, with open views of the valley, sea and mountains. This is the dream property for someone who puts views at the top of their priority list – there is no better! A wonderful homebase for relaxing and enjoying the Mediterranean lifestyle to the absolute fullest. Situated in the heart of the Golf Valley, residents are also in luck as all the popular golf courses of the area are nearby. Just a short drive takes you to Puerto Banus and the lovely beaches. Step inside to be greeted with an open plan space comprising open plan kitchen, dining area and living room. The kitchen is very sleek and modern due to being fully renovated. Large glass corner windows in the living room ensure optimum sunlight intake so the living area is spacious and bright. Direct access out to the spectacular terrace that is simply unbeatable offering a large area to enjoy an al-fresco dinner or soaking up the sunshine. Here you can enjoy unparalleled views of the whole valley, golf and down to the sea. This floor also features two guest bedrooms, one bathroom and a guest toilet. Top floor comprises master bedroom with large ensuite renovated bathroom, walk in wardrobe with direct access to terrace. If you are looking for a duplex penthouse for sale with lots of space, big terraces and incredible views then you will love this listing!