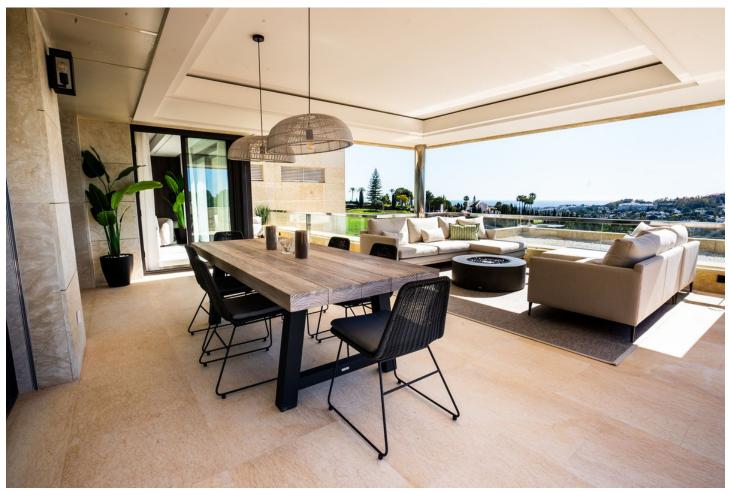

## Long Term Rental - Apartment - Marbella 13.500€ / Month

Marbella Apartment

3

3

196 m<sup>2</sup>

We are pleased to introduce this fully renovated duplex penthouse in Los Arrayanes. The complex stands out from its competitors due to their extremely spacious terraces, offering both covered and uncovered areas. The views are simply breath-taking, with open views of the valley, sea and mountains. This is the dream property for someone who puts views at the top of their priority list – there is no better! A wonderful homebase for relaxing and enjoying the Mediterranean lifestyle to the absolute fullest. Situated in the heart of the Golf Valley, residents are also in luck as all the popular golf courses of the area are nearby. Just a short drive takes you to Puerto Banus and the lovely beaches. Step inside to be greeted with an open plan space comprising open plan kitchen, dining area and living room. The kitchen is very sleek and modern due to being fully renovated. Large glass corner windows in the living room ensure optimum sunlight intake so the living area is spacious and bright. Direct access out to the spectacular terrace that is simply unbeatable offering a large area to enjoy an al-fresco dinner or soaking up the sunshine. Here you can enjoy unparalleled views of the whole valley, golf and down to the sea. This floor also features two guest bedrooms, one bathroom and a guest toilet. Top floor comprises master bedroom with large ensuite renovated bathroom, walk in wardrobe with direct access to terrace. If you are looking for a duplex penthouse for sale with lots of space, big terraces and incredible views then you will love this listing!