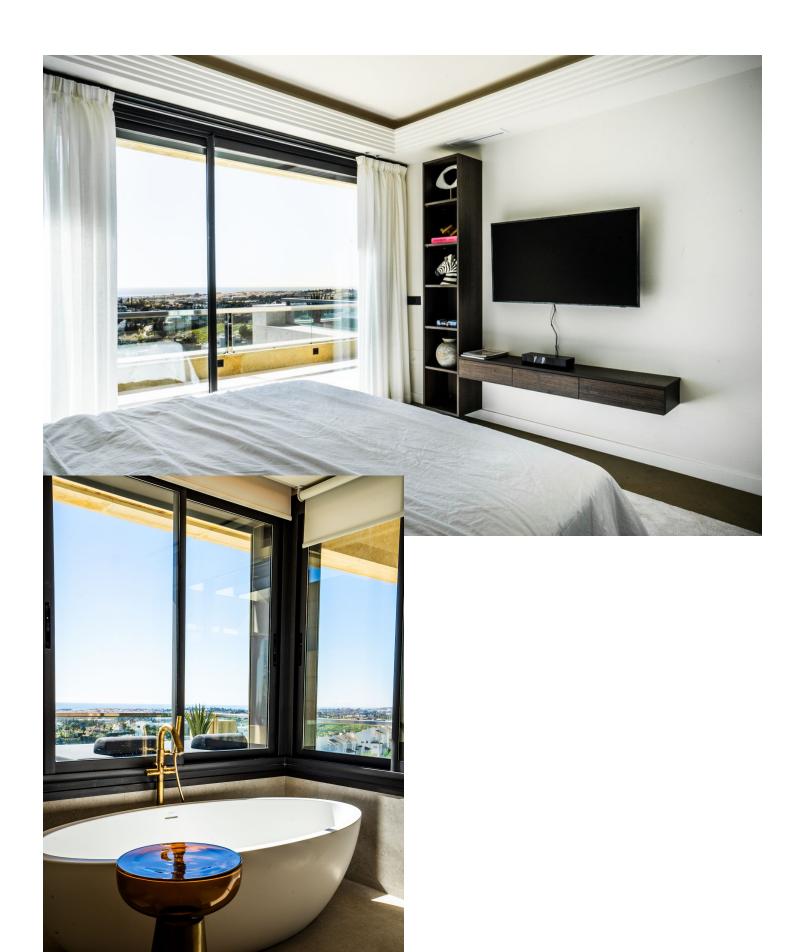

## Long Term Rental - Apartment - Marbella 13.500€ / Month

Marbella Apartment

3

3

196 m<sup>2</sup>

We are pleased to introduce this fully renovated duplex penthouse in Los Arrayanes. The complex stands out from its competitors due to their extremely spacious terraces, offering both covered and uncovered areas. The views are simply breath-taking, with open views of the valley, sea and mountains. This is the dream property for someone who puts views at the top of their priority list – there is no better! A wonderful homebase for relaxing and enjoying the Mediterranean lifestyle to the absolute fullest. Situated in the heart of the Golf Valley, residents are also in luck as all the popular golf courses of the area are nearby. Just a short drive takes you to Puerto Banus and the lovely beaches. Step inside to be greeted with an open plan space comprising open plan kitchen, dining area and living room. The kitchen is very sleek and modern due to being fully renovated. Large glass corner windows in the living room ensure optimum sunlight intake so the living area is spacious and bright. Direct access out to the spectacular terrace that is simply unbeatable offering a large area to enjoy an al-fresco dinner or soaking up the sunshine. Here you can enjoy unparalleled views of the whole valley, golf and down to the sea. This floor also features two guest bedrooms, one bathroom and a guest toilet. Top floor comprises master bedroom with large ensuite renovated bathroom, walk in wardrobe with direct access to terrace. If you are looking for a duplex penthouse for sale with lots of space, big terraces and incredible views then you will love this listing!