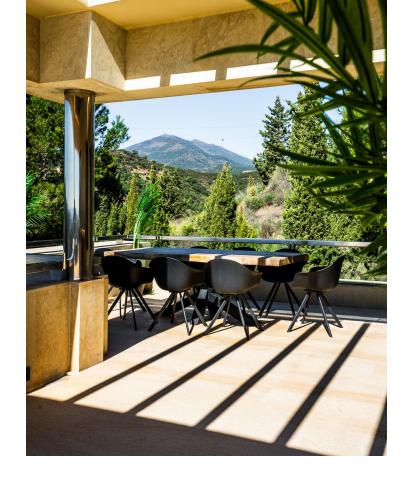

## Long Term Rental - Apartment - Marbella 13.500€ / Month

Marbella Apartment

3

3

196 m<sup>2</sup>

We are pleased to introduce this fully renovated duplex penthouse in Los Arrayanes. The complex stands out from its competitors due to their extremely spacious terraces, offering both covered and uncovered areas. The views are simply breath-taking, with open views of the valley, sea and mountains. This is the dream property for someone who puts views at the top of their priority list – there is no better! A wonderful homebase for relaxing and enjoying the Mediterranean lifestyle to the absolute fullest. Situated in the heart of the Golf Valley, residents are also in luck as all the popular golf courses of the area are nearby. Just a short drive takes you to Puerto Banus and the lovely beaches. Step inside to be greeted with an open plan space comprising open plan kitchen, dining area and living room. The kitchen is very sleek and modern due to being fully renovated. Large glass corner windows in the living room ensure optimum sunlight intake so the living area is spacious and bright. Direct access out to the spectacular terrace that is simply unbeatable offering a large area to enjoy an al-fresco dinner or soaking up the sunshine. Here you can enjoy unparalleled views of the whole valley, golf and down to the sea. This floor also features two guest bedrooms, one bathroom and a guest toilet. Top floor comprises master bedroom with large ensuite renovated bathroom, walk in wardrobe with direct access to terrace. If you are looking for a duplex penthouse for sale with lots of space, big terraces and incredible views then you will love this listing!