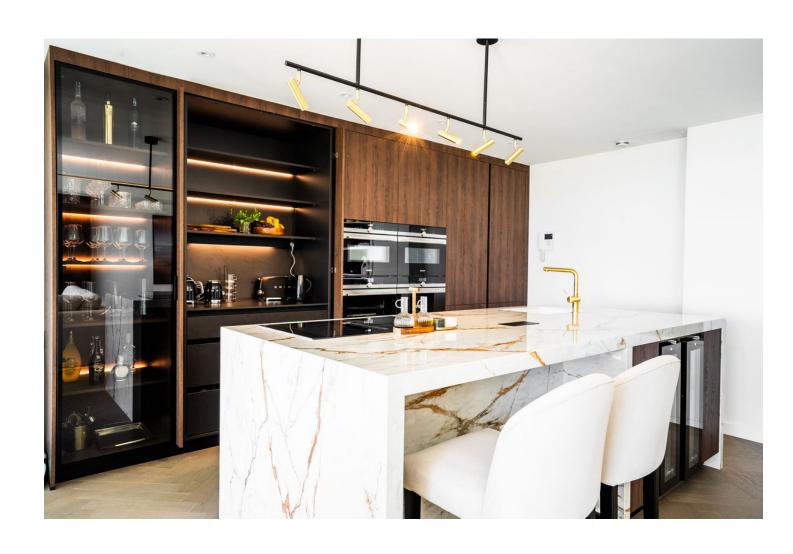

## Long Term Rental - Apartment - Marbella 13.500€ / Month

Marbella Apartment

3

3

196 m<sup>2</sup>

We are pleased to introduce this fully renovated duplex penthouse in Los Arrayanes. The complex stands out from its competitors due to their extremely spacious terraces, offering both covered and uncovered areas. The views are simply breath-taking, with open views of the valley, sea and mountains. This is the dream property for someone who puts views at the top of their priority list – there is no better! A wonderful homebase for relaxing and enjoying the Mediterranean lifestyle to the absolute fullest. Situated in the heart of the Golf Valley, residents are also in luck as all the popular golf courses of the area are nearby. Just a short drive takes you to Puerto Banus and the lovely beaches. Step inside to be greeted with an open plan space comprising open plan kitchen, dining area and living room. The kitchen is very sleek and modern due to being fully renovated. Large glass corner windows in the living room ensure optimum sunlight intake so the living area is spacious and bright. Direct access out to the spectacular terrace that is simply unbeatable offering a large area to enjoy an al-fresco dinner or soaking up the sunshine. Here you can enjoy unparalleled views of the whole valley, golf and down to the sea. This floor also features two guest bedrooms, one bathroom and a guest toilet. Top floor comprises master bedroom with large ensuite renovated bathroom, walk in wardrobe with direct access to terrace. If you are looking for a duplex penthouse for sale with lots of space, big terraces and incredible views then you will love this listing!