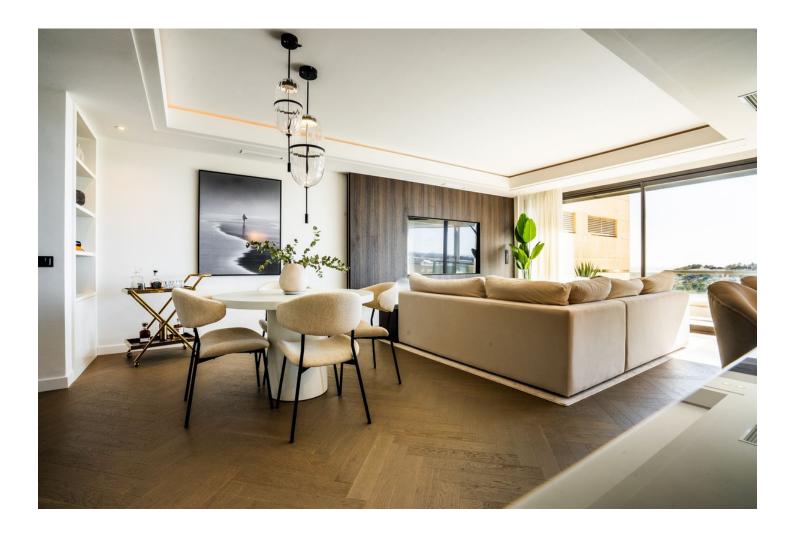

## Long Term Rental - Apartment - Marbella 13.500€ / Month

Marbella Apartment

3

3

196 m<sup>2</sup>

We are pleased to introduce this fully renovated duplex penthouse in Los Arrayanes. The complex stands out from its competitors due to their extremely spacious terraces, offering both covered and uncovered areas. The views are simply breath-taking, with open views of the valley, sea and mountains. This is the dream property for someone who puts views at the top of their priority list – there is no better! A wonderful homebase for relaxing and enjoying the Mediterranean lifestyle to the absolute fullest. Situated in the heart of the Golf Valley, residents are also in luck as all the popular golf courses of the area are nearby. Just a short drive takes you to Puerto Banus and the lovely beaches. Step inside to be greeted with an open plan space comprising open plan kitchen, dining area and living room. The kitchen is very sleek and modern due to being fully renovated. Large glass corner windows in the living room ensure optimum sunlight intake so the living area is spacious and bright. Direct access out to the spectacular terrace that is simply unbeatable offering a large area to enjoy an al-fresco dinner or soaking up the sunshine. Here you can enjoy unparalleled views of the whole valley, golf and down to the sea. This floor also features two guest bedrooms, one bathroom and a guest toilet. Top floor comprises master bedroom with large ensuite renovated bathroom, walk in wardrobe with direct access to terrace. If you are looking for a duplex penthouse for sale with lots of space, big terraces and incredible views then you will love this listing!