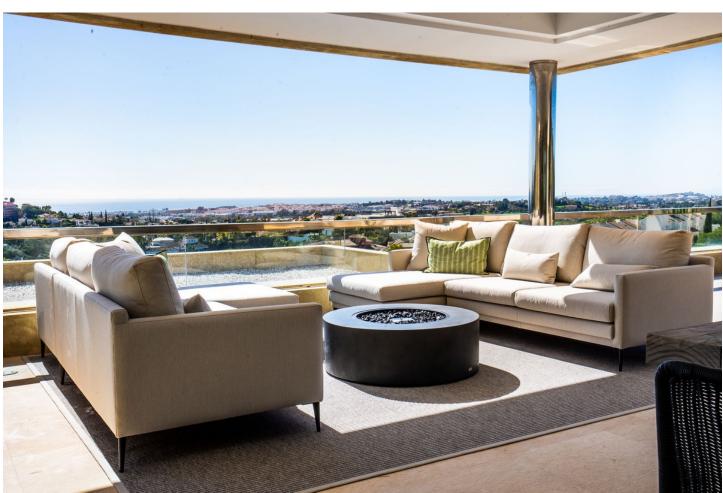

## Long Term Rental - Apartment - Marbella 13.500€ / Month

Marbella Apartment

3

3

196 m<sup>2</sup>

We are pleased to introduce this fully renovated duplex penthouse in Los Arrayanes. The complex stands out from its competitors due to their extremely spacious terraces, offering both covered and uncovered areas. The views are simply breath-taking, with open views of the valley, sea and mountains. This is the dream property for someone who puts views at the top of their priority list – there is no better! A wonderful homebase for relaxing and enjoying the Mediterranean lifestyle to the absolute fullest. Situated in the heart of the Golf Valley, residents are also in luck as all the popular golf courses of the area are nearby. Just a short drive takes you to Puerto Banus and the lovely beaches. Step inside to be greeted with an open plan space comprising open plan kitchen, dining area and living room. The kitchen is very sleek and modern due to being fully renovated. Large glass corner windows in the living room ensure optimum sunlight intake so the living area is spacious and bright. Direct access out to the spectacular terrace that is simply unbeatable offering a large area to enjoy an al-fresco dinner or soaking up the sunshine. Here you can enjoy unparalleled views of the whole valley, golf and down to the sea. This floor also features two guest bedrooms, one bathroom and a guest toilet. Top floor comprises master bedroom with large ensuite renovated bathroom, walk in wardrobe with direct access to terrace. If you are looking for a duplex penthouse for sale with lots of space, big terraces and incredible views then you will love this listing!