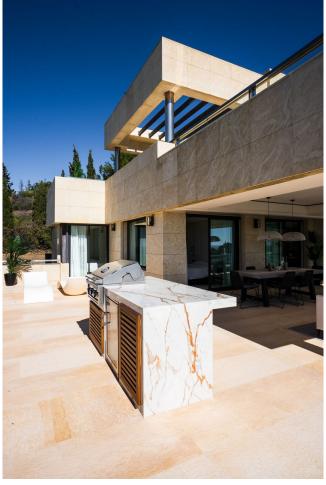

## Long Term Rental - Apartment - Marbella 13.500€ / Month

Marbella Apartment

3

3

196 m<sup>2</sup>

We are pleased to introduce this fully renovated duplex penthouse in Los Arrayanes. The complex stands out from its competitors due to their extremely spacious terraces, offering both covered and uncovered areas. The views are simply breath-taking, with open views of the valley, sea and mountains. This is the dream property for someone who puts views at the top of their priority list – there is no better! A wonderful homebase for relaxing and enjoying the Mediterranean lifestyle to the absolute fullest. Situated in the heart of the Golf Valley, residents are also in luck as all the popular golf courses of the area are nearby. Just a short drive takes you to Puerto Banus and the lovely beaches. Step inside to be greeted with an open plan space comprising open plan kitchen, dining area and living room. The kitchen is very sleek and modern due to being fully renovated. Large glass corner windows in the living room ensure optimum sunlight intake so the living area is spacious and bright. Direct access out to the spectacular terrace that is simply unbeatable offering a large area to enjoy an al-fresco dinner or soaking up the sunshine. Here you can enjoy unparalleled views of the whole valley, golf and down to the sea. This floor also features two guest bedrooms, one bathroom and a guest toilet. Top floor comprises master bedroom with large ensuite renovated bathroom, walk in wardrobe with direct access to terrace. If you are looking for a duplex penthouse for sale with lots of space, big terraces and incredible views then you will love this listing!