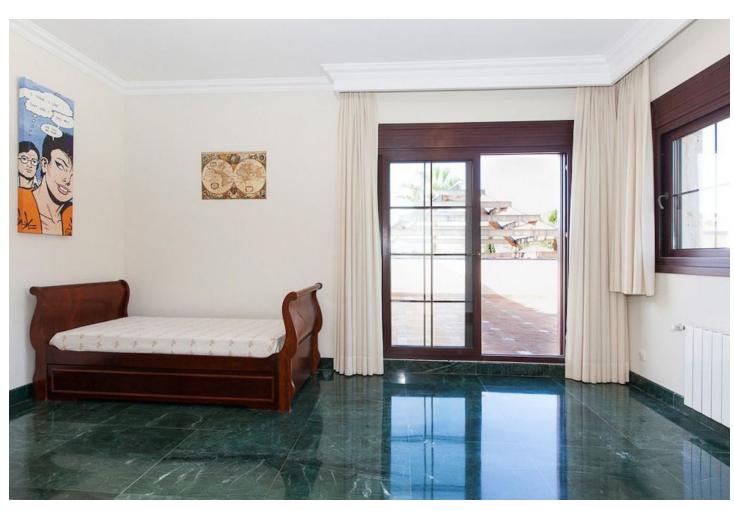

## Long Term Rental - House - Mijas Golf 5.000€ / Month

Mijas Golf House

4

4

597 m2

1365 m2

The house is built on a rectangular plot of 1,365 m2 and has a real, verifiable size of 597 m2 built, verifiable, as well as about 300 m2 of terraces and porches.• Ground Floor.- Living room, dining room, kitchen, 3 bedrooms with their suite bathrooms, 1 toilet, laundry room, storage room, entrance hall, kitchen-dining room-daily.• Upper floor.- Hall, study-desk, 1 bedroom with two dressing rooms, and 1 bathroom with jacuzzi, shower and sauna.• Garage. - Which is separate from the house, has space for about 3 cars, there is also 1 service bedroom, 1 kitchen and 1 bathroom, as well as the pool motor room, water purification, water pump, cistern and also There is a room where there are two tanks of 1000 litres each for diesel.• Large Porch.- In the front part with a solid iroco wood pergola, where there is a large barbecue and a 9 x 5 meter pool.• Paved Patio .- Also covered with a pergola of the same quality, where up to 3 cars can be parked and a garden area at the back. The main qualities are: selected cream and Indian green marble floors measuring 70 x 70 cm. PVC windows with brown climalit glass. Stained oak wood doors and wood-covered frames. Electric aluminum blinds, with individual and single control for total closure. Underfloor heating in the bathrooms. Hot and cold air conditioning, with individual Daikin brand machines per room. Diesel central heating. Climatized pool. Solar hot water. Kitchen with iroko countertop and fully furnished. The front porch is made of marble and the rest of the terraces and porches are made of clay.