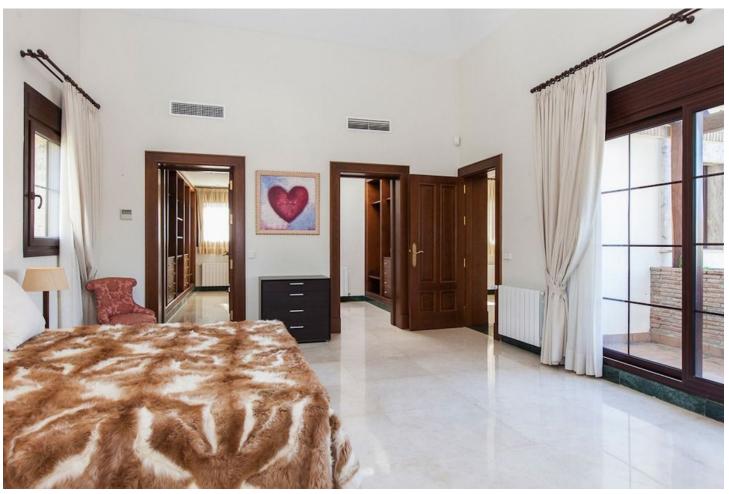

## Long Term Rental - House - Mijas Golf 5.000€ / Month

Mijas Golf House

4

4

597 m2

1365 m2

The house is built on a rectangular plot of 1,365 m2 and has a real, verifiable size of 597 m2 built, verifiable, as well as about 300 m2 of terraces and porches.• Ground Floor.- Living room, dining room, kitchen, 3 bedrooms with their suite bathrooms, 1 toilet, laundry room, storage room, entrance hall, kitchen-dining room-daily.• Upper floor.- Hall, study-desk, 1 bedroom with two dressing rooms, and 1 bathroom with jacuzzi, shower and sauna.• Garage. - Which is separate from the house, has space for about 3 cars, there is also 1 service bedroom, 1 kitchen and 1 bathroom, as well as the pool motor room, water purification, water pump, cistern and also There is a room where there are two tanks of 1000 litres each for diesel.• Large Porch.- In the front part with a solid iroco wood pergola, where there is a large barbecue and a 9 x 5 meter pool.• Paved Patio .- Also covered with a pergola of the same quality, where up to 3 cars can be parked and a garden area at the back. The main qualities are: selected cream and Indian green marble floors measuring 70 x 70 cm. PVC windows with brown climalit glass. Stained oak wood doors and wood-covered frames. Electric aluminum blinds, with individual and single control for total closure. Underfloor heating in the bathrooms. Hot and cold air conditioning, with individual Daikin brand machines per room. Diesel central heating. Climatized pool. Solar hot water. Kitchen with iroko countertop and fully furnished. The front porch is made of marble and the rest of the terraces and porches are made of clay.