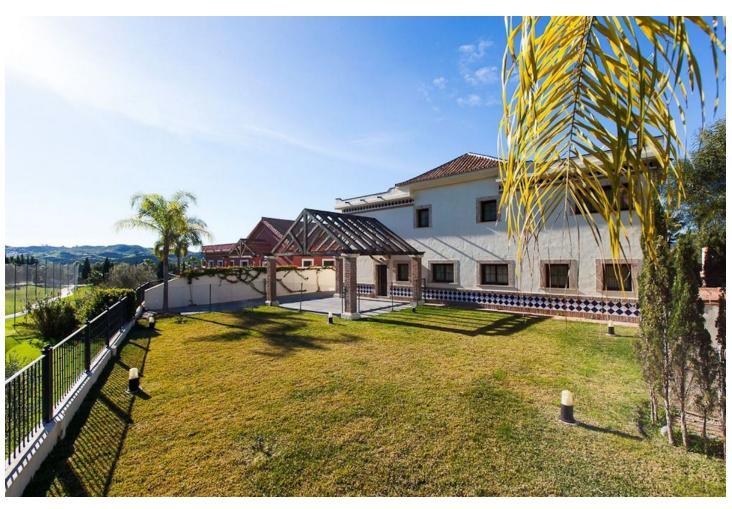

## Long Term Rental - House - Mijas Golf 5.000€ / Month

Mijas Golf House

4

4

597 m2

1365 m2

The house is built on a rectangular plot of 1,365 m2 and has a real, verifiable size of 597 m2 built, verifiable, as well as about 300 m2 of terraces and porches.• Ground Floor.- Living room, dining room, kitchen, 3 bedrooms with their suite bathrooms, 1 toilet, laundry room, storage room, entrance hall, kitchen-dining room-daily.• Upper floor.- Hall, study-desk, 1 bedroom with two dressing rooms, and 1 bathroom with jacuzzi, shower and sauna.• Garage. - Which is separate from the house, has space for about 3 cars, there is also 1 service bedroom, 1 kitchen and 1 bathroom, as well as the pool motor room, water purification, water pump, cistern and also There is a room where there are two tanks of 1000 litres each for diesel.• Large Porch.- In the front part with a solid iroco wood pergola, where there is a large barbecue and a 9 x 5 meter pool.• Paved Patio .- Also covered with a pergola of the same quality, where up to 3 cars can be parked and a garden area at the back. The main qualities are: selected cream and Indian green marble floors measuring 70 x 70 cm. PVC windows with brown climalit glass. Stained oak wood doors and wood-covered frames. Electric aluminum blinds, with individual and single control for total closure. Underfloor heating in the bathrooms. Hot and cold air conditioning, with individual Daikin brand machines per room. Diesel central heating. Climatized pool. Solar hot water. Kitchen with iroko countertop and fully furnished. The front porch is made of marble and the rest of the terraces and porches are made of clay.