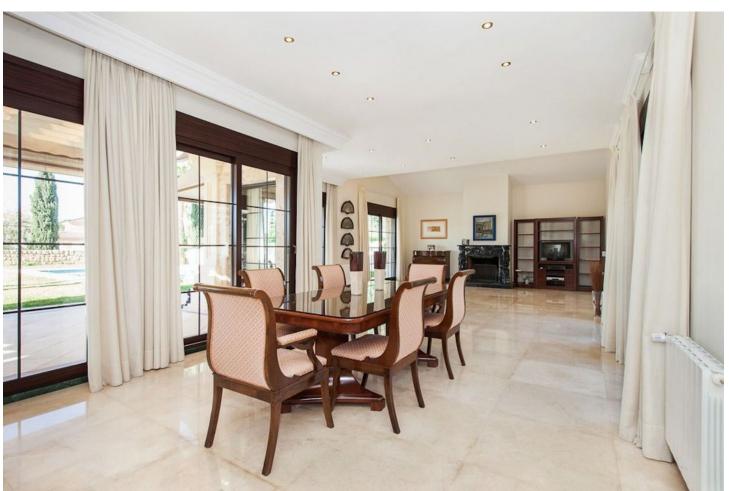

## Long Term Rental - House - Mijas Golf 5.000€ / Month

Mijas Golf House

4

4

597 m2

1365 m2

The house is built on a rectangular plot of 1,365 m2 and has a real, verifiable size of 597 m2 built, verifiable, as well as about 300 m2 of terraces and porches.• Ground Floor.- Living room, dining room, kitchen, 3 bedrooms with their suite bathrooms, 1 toilet, laundry room, storage room, entrance hall, kitchen-dining room-daily.• Upper floor.- Hall, study-desk, 1 bedroom with two dressing rooms, and 1 bathroom with jacuzzi, shower and sauna.• Garage. - Which is separate from the house, has space for about 3 cars, there is also 1 service bedroom, 1 kitchen and 1 bathroom, as well as the pool motor room, water purification, water pump, cistern and also There is a room where there are two tanks of 1000 litres each for diesel.• Large Porch.- In the front part with a solid iroco wood pergola, where there is a large barbecue and a 9 x 5 meter pool.• Paved Patio .- Also covered with a pergola of the same quality, where up to 3 cars can be parked and a garden area at the back. The main qualities are: selected cream and Indian green marble floors measuring 70 x 70 cm. PVC windows with brown climalit glass. Stained oak wood doors and wood-covered frames. Electric aluminum blinds, with individual and single control for total closure. Underfloor heating in the bathrooms. Hot and cold air conditioning, with individual Daikin brand machines per room. Diesel central heating. Climatized pool. Solar hot water. Kitchen with iroko countertop and fully furnished. The front porch is made of marble and the rest of the terraces and porches are made of clay.