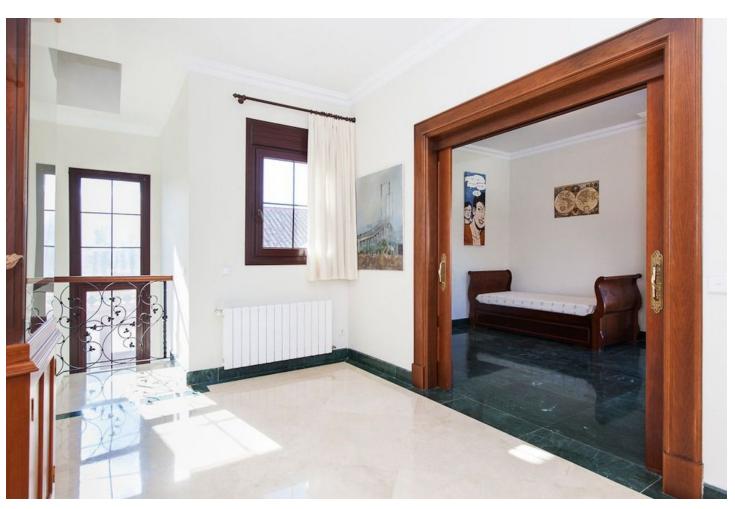

## Long Term Rental - House - Mijas Golf 5.000€ / Month

Mijas Golf House

4

4

597 m2

1365 m2

The house is built on a rectangular plot of 1,365 m2 and has a real, verifiable size of 597 m2 built, verifiable, as well as about 300 m2 of terraces and porches.• Ground Floor.- Living room, dining room, kitchen, 3 bedrooms with their suite bathrooms, 1 toilet, laundry room, storage room, entrance hall, kitchen-dining room-daily.• Upper floor.- Hall, study-desk, 1 bedroom with two dressing rooms, and 1 bathroom with jacuzzi, shower and sauna.• Garage. - Which is separate from the house, has space for about 3 cars, there is also 1 service bedroom, 1 kitchen and 1 bathroom, as well as the pool motor room, water purification, water pump, cistern and also There is a room where there are two tanks of 1000 litres each for diesel.• Large Porch.- In the front part with a solid iroco wood pergola, where there is a large barbecue and a 9 x 5 meter pool.• Paved Patio .- Also covered with a pergola of the same quality, where up to 3 cars can be parked and a garden area at the back. The main qualities are: selected cream and Indian green marble floors measuring 70 x 70 cm. PVC windows with brown climalit glass. Stained oak wood doors and wood-covered frames. Electric aluminum blinds, with individual and single control for total closure. Underfloor heating in the bathrooms. Hot and cold air conditioning, with individual Daikin brand machines per room. Diesel central heating. Climatized pool. Solar hot water. Kitchen with iroko countertop and fully furnished. The front porch is made of marble and the rest of the terraces and porches are made of clay.