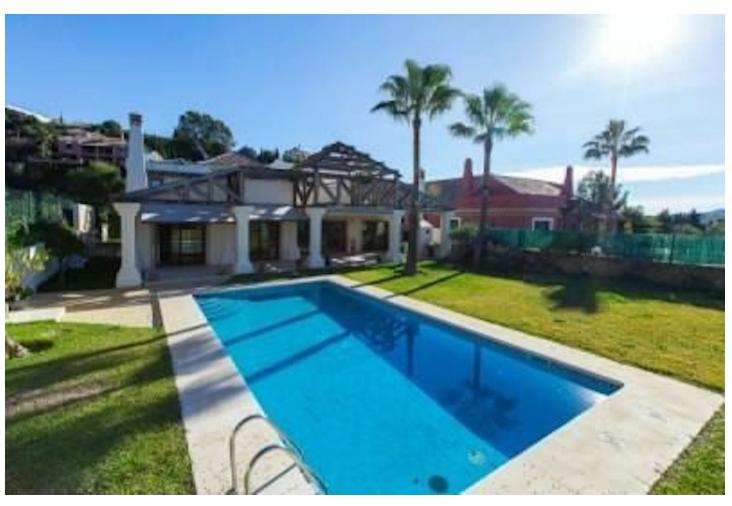

## Long Term Rental - House - Mijas Golf 5.000€ / Month

Mijas Golf House

4

4

597 m2

1365 m2

The house is built on a rectangular plot of 1,365 m2 and has a real, verifiable size of 597 m2 built, verifiable, as well as about 300 m2 of terraces and porches.• Ground Floor.- Living room, dining room, kitchen, 3 bedrooms with their suite bathrooms, 1 toilet, laundry room, storage room, entrance hall, kitchen-dining room-daily.• Upper floor.- Hall, study-desk, 1 bedroom with two dressing rooms, and 1 bathroom with jacuzzi, shower and sauna.• Garage. - Which is separate from the house, has space for about 3 cars, there is also 1 service bedroom, 1 kitchen and 1 bathroom, as well as the pool motor room, water purification, water pump, cistern and also There is a room where there are two tanks of 1000 litres each for diesel.• Large Porch.- In the front part with a solid iroco wood pergola, where there is a large barbecue and a 9 x 5 meter pool.• Paved Patio .- Also covered with a pergola of the same quality, where up to 3 cars can be parked and a garden area at the back. The main qualities are: selected cream and Indian green marble floors measuring 70 x 70 cm. PVC windows with brown climalit glass. Stained oak wood doors and wood-covered frames. Electric aluminum blinds, with individual and single control for total closure. Underfloor heating in the bathrooms. Hot and cold air conditioning, with individual Daikin brand machines per room. Diesel central heating. Climatized pool. Solar hot water. Kitchen with iroko countertop and fully furnished. The front porch is made of marble and the rest of the terraces and porches are made of clay.