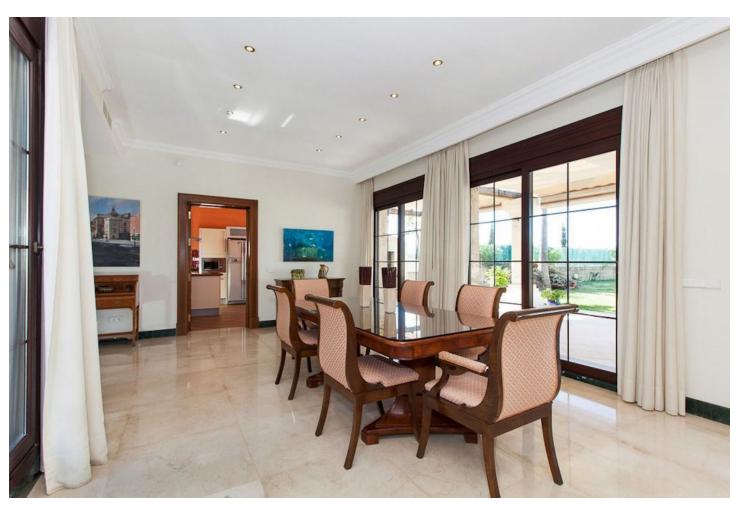

## Long Term Rental - House - Mijas Golf 5.000€ / Month

Mijas Golf House

4

4

597 m2

1365 m2

The house is built on a rectangular plot of 1,365 m2 and has a real, verifiable size of 597 m2 built, verifiable, as well as about 300 m2 of terraces and porches.• Ground Floor.- Living room, dining room, kitchen, 3 bedrooms with their suite bathrooms, 1 toilet, laundry room, storage room, entrance hall, kitchen-dining room-daily.• Upper floor.- Hall, study-desk, 1 bedroom with two dressing rooms, and 1 bathroom with jacuzzi, shower and sauna.• Garage. - Which is separate from the house, has space for about 3 cars, there is also 1 service bedroom, 1 kitchen and 1 bathroom, as well as the pool motor room, water purification, water pump, cistern and also There is a room where there are two tanks of 1000 litres each for diesel.• Large Porch.- In the front part with a solid iroco wood pergola, where there is a large barbecue and a 9 x 5 meter pool.• Paved Patio .- Also covered with a pergola of the same quality, where up to 3 cars can be parked and a garden area at the back. The main qualities are: selected cream and Indian green marble floors measuring 70 x 70 cm. PVC windows with brown climalit glass. Stained oak wood doors and wood-covered frames. Electric aluminum blinds, with individual and single control for total closure. Underfloor heating in the bathrooms. Hot and cold air conditioning, with individual Daikin brand machines per room. Diesel central heating. Climatized pool. Solar hot water. Kitchen with iroko countertop and fully furnished. The front porch is made of marble and the rest of the terraces and porches are made of clay.