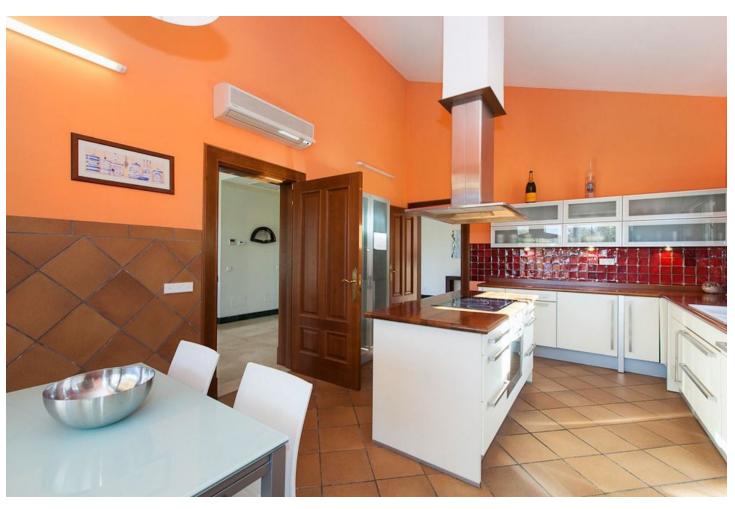

## Long Term Rental - House - Mijas Golf 5.000€ / Month

Mijas Golf House

4

4

597 m2

1365 m2

The house is built on a rectangular plot of 1,365 m2 and has a real, verifiable size of 597 m2 built, verifiable, as well as about 300 m2 of terraces and porches.• Ground Floor.- Living room, dining room, kitchen, 3 bedrooms with their suite bathrooms, 1 toilet, laundry room, storage room, entrance hall, kitchen-dining room-daily.• Upper floor.- Hall, study-desk, 1 bedroom with two dressing rooms, and 1 bathroom with jacuzzi, shower and sauna.• Garage. - Which is separate from the house, has space for about 3 cars, there is also 1 service bedroom, 1 kitchen and 1 bathroom, as well as the pool motor room, water purification, water pump, cistern and also There is a room where there are two tanks of 1000 litres each for diesel.• Large Porch.- In the front part with a solid iroco wood pergola, where there is a large barbecue and a 9 x 5 meter pool.• Paved Patio .- Also covered with a pergola of the same quality, where up to 3 cars can be parked and a garden area at the back. The main qualities are: selected cream and Indian green marble floors measuring 70 x 70 cm. PVC windows with brown climalit glass. Stained oak wood doors and wood-covered frames. Electric aluminum blinds, with individual and single control for total closure. Underfloor heating in the bathrooms. Hot and cold air conditioning, with individual Daikin brand machines per room. Diesel central heating. Climatized pool. Solar hot water. Kitchen with iroko countertop and fully furnished. The front porch is made of marble and the rest of the terraces and porches are made of clay.