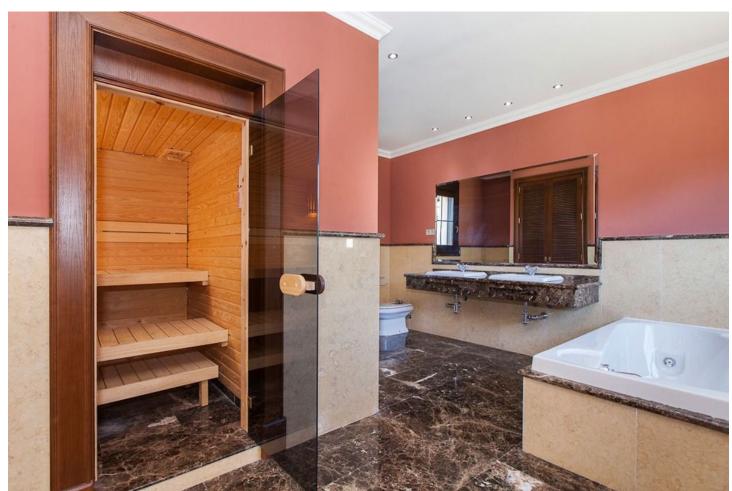

## Long Term Rental - House - Mijas Golf 5.000€ / Month

Mijas Golf House

4

4

597 m2

1365 m2

The house is built on a rectangular plot of 1,365 m2 and has a real, verifiable size of 597 m2 built, verifiable, as well as about 300 m2 of terraces and porches.• Ground Floor.- Living room, dining room, kitchen, 3 bedrooms with their suite bathrooms, 1 toilet, laundry room, storage room, entrance hall, kitchen-dining room-daily.• Upper floor.- Hall, study-desk, 1 bedroom with two dressing rooms, and 1 bathroom with jacuzzi, shower and sauna.• Garage. - Which is separate from the house, has space for about 3 cars, there is also 1 service bedroom, 1 kitchen and 1 bathroom, as well as the pool motor room, water purification, water pump, cistern and also There is a room where there are two tanks of 1000 litres each for diesel.• Large Porch.- In the front part with a solid iroco wood pergola, where there is a large barbecue and a 9 x 5 meter pool.• Paved Patio .- Also covered with a pergola of the same quality, where up to 3 cars can be parked and a garden area at the back. The main qualities are: selected cream and Indian green marble floors measuring 70 x 70 cm. PVC windows with brown climalit glass. Stained oak wood doors and wood-covered frames. Electric aluminum blinds, with individual and single control for total closure. Underfloor heating in the bathrooms. Hot and cold air conditioning, with individual Daikin brand machines per room. Diesel central heating. Climatized pool. Solar hot water. Kitchen with iroko countertop and fully furnished. The front porch is made of marble and the rest of the terraces and porches are made of clay.