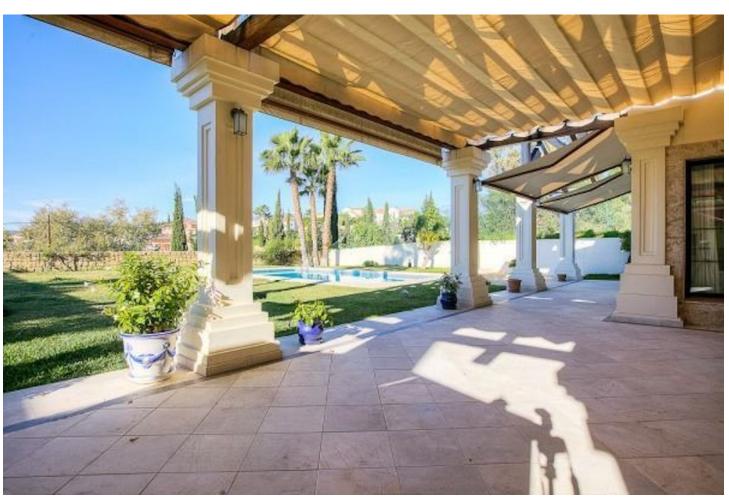

## Long Term Rental - House - Mijas Golf 5.000€ / Month

Mijas Golf House

4

4

597 m2

1365 m2

The house is built on a rectangular plot of 1,365 m2 and has a real, verifiable size of 597 m2 built, verifiable, as well as about 300 m2 of terraces and porches.• Ground Floor.- Living room, dining room, kitchen, 3 bedrooms with their suite bathrooms, 1 toilet, laundry room, storage room, entrance hall, kitchen-dining room-daily.• Upper floor.- Hall, study-desk, 1 bedroom with two dressing rooms, and 1 bathroom with jacuzzi, shower and sauna.• Garage. - Which is separate from the house, has space for about 3 cars, there is also 1 service bedroom, 1 kitchen and 1 bathroom, as well as the pool motor room, water purification, water pump, cistern and also There is a room where there are two tanks of 1000 litres each for diesel.• Large Porch.- In the front part with a solid iroco wood pergola, where there is a large barbecue and a 9 x 5 meter pool.• Paved Patio .- Also covered with a pergola of the same quality, where up to 3 cars can be parked and a garden area at the back. The main qualities are: selected cream and Indian green marble floors measuring 70 x 70 cm. PVC windows with brown climalit glass. Stained oak wood doors and wood-covered frames. Electric aluminum blinds, with individual and single control for total closure. Underfloor heating in the bathrooms. Hot and cold air conditioning, with individual Daikin brand machines per room. Diesel central heating. Climatized pool. Solar hot water. Kitchen with iroko countertop and fully furnished. The front porch is made of marble and the rest of the terraces and porches are made of clay.