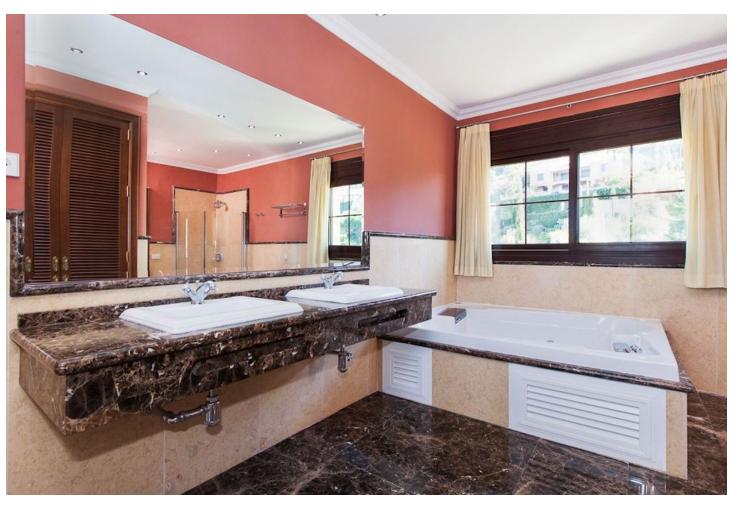

## Long Term Rental - House - Mijas Golf 5.000€ / Month

Mijas Golf House

4

4

597 m2

1365 m2

The house is built on a rectangular plot of 1,365 m2 and has a real, verifiable size of 597 m2 built, verifiable, as well as about 300 m2 of terraces and porches.• Ground Floor.- Living room, dining room, kitchen, 3 bedrooms with their suite bathrooms, 1 toilet, laundry room, storage room, entrance hall, kitchen-dining room-daily.• Upper floor.- Hall, study-desk, 1 bedroom with two dressing rooms, and 1 bathroom with jacuzzi, shower and sauna.• Garage. - Which is separate from the house, has space for about 3 cars, there is also 1 service bedroom, 1 kitchen and 1 bathroom, as well as the pool motor room, water purification, water pump, cistern and also There is a room where there are two tanks of 1000 litres each for diesel.• Large Porch.- In the front part with a solid iroco wood pergola, where there is a large barbecue and a 9 x 5 meter pool.• Paved Patio .- Also covered with a pergola of the same quality, where up to 3 cars can be parked and a garden area at the back. The main qualities are: selected cream and Indian green marble floors measuring 70 x 70 cm. PVC windows with brown climalit glass. Stained oak wood doors and wood-covered frames. Electric aluminum blinds, with individual and single control for total closure. Underfloor heating in the bathrooms. Hot and cold air conditioning, with individual Daikin brand machines per room. Diesel central heating. Climatized pool. Solar hot water. Kitchen with iroko countertop and fully furnished. The front porch is made of marble and the rest of the terraces and porches are made of clay.