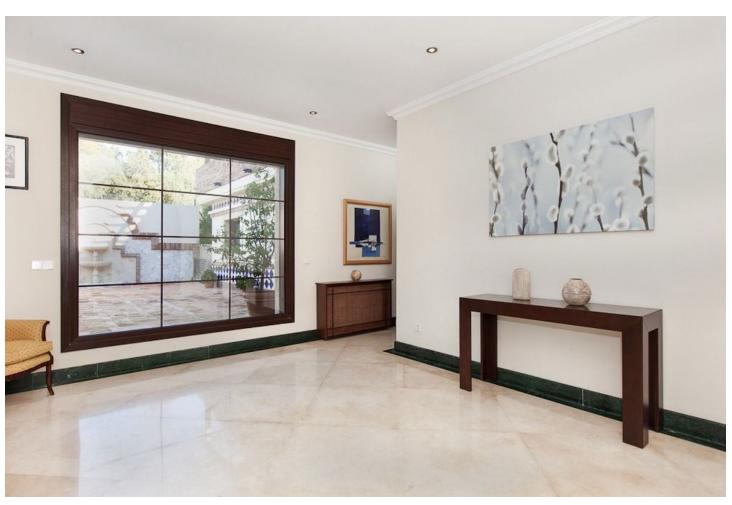

## Long Term Rental - House - Mijas Golf 5.000€ / Month

Mijas Golf House

4

4

597 m2

1365 m2

The house is built on a rectangular plot of 1,365 m2 and has a real, verifiable size of 597 m2 built, verifiable, as well as about 300 m2 of terraces and porches.• Ground Floor.- Living room, dining room, kitchen, 3 bedrooms with their suite bathrooms, 1 toilet, laundry room, storage room, entrance hall, kitchen-dining room-daily.• Upper floor.- Hall, study-desk, 1 bedroom with two dressing rooms, and 1 bathroom with jacuzzi, shower and sauna.• Garage. - Which is separate from the house, has space for about 3 cars, there is also 1 service bedroom, 1 kitchen and 1 bathroom, as well as the pool motor room, water purification, water pump, cistern and also There is a room where there are two tanks of 1000 litres each for diesel.• Large Porch.- In the front part with a solid iroco wood pergola, where there is a large barbecue and a 9 x 5 meter pool.• Paved Patio .- Also covered with a pergola of the same quality, where up to 3 cars can be parked and a garden area at the back. The main qualities are: selected cream and Indian green marble floors measuring 70 x 70 cm. PVC windows with brown climalit glass. Stained oak wood doors and wood-covered frames. Electric aluminum blinds, with individual and single control for total closure. Underfloor heating in the bathrooms. Hot and cold air conditioning, with individual Daikin brand machines per room. Diesel central heating. Climatized pool. Solar hot water. Kitchen with iroko countertop and fully furnished. The front porch is made of marble and the rest of the terraces and porches are made of clay.