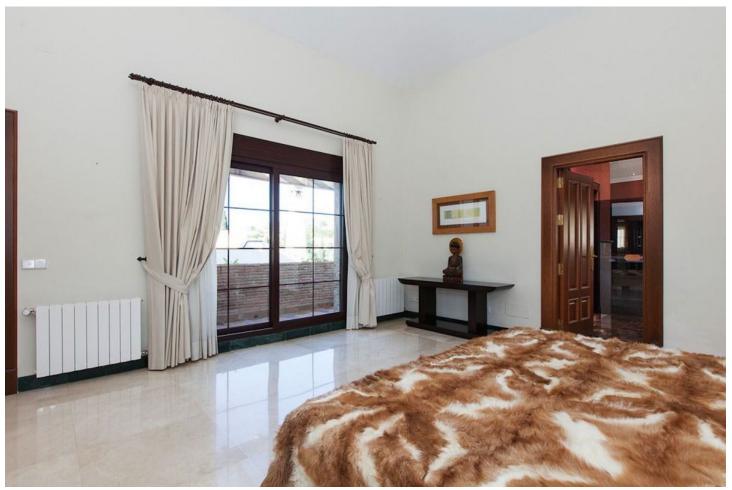

## Long Term Rental - House - Mijas Golf 5.000€ / Month

Mijas Golf House

4

4

597 m2

1365 m2

The house is built on a rectangular plot of 1,365 m2 and has a real, verifiable size of 597 m2 built, verifiable, as well as about 300 m2 of terraces and porches.• Ground Floor.- Living room, dining room, kitchen, 3 bedrooms with their suite bathrooms, 1 toilet, laundry room, storage room, entrance hall, kitchen-dining room-daily.• Upper floor.- Hall, study-desk, 1 bedroom with two dressing rooms, and 1 bathroom with jacuzzi, shower and sauna.• Garage. - Which is separate from the house, has space for about 3 cars, there is also 1 service bedroom, 1 kitchen and 1 bathroom, as well as the pool motor room, water purification, water pump, cistern and also There is a room where there are two tanks of 1000 litres each for diesel.• Large Porch.- In the front part with a solid iroco wood pergola, where there is a large barbecue and a 9 x 5 meter pool.• Paved Patio .- Also covered with a pergola of the same quality, where up to 3 cars can be parked and a garden area at the back. The main qualities are: selected cream and Indian green marble floors measuring 70 x 70 cm. PVC windows with brown climalit glass. Stained oak wood doors and wood-covered frames. Electric aluminum blinds, with individual and single control for total closure. Underfloor heating in the bathrooms. Hot and cold air conditioning, with individual Daikin brand machines per room. Diesel central heating. Climatized pool. Solar hot water. Kitchen with iroko countertop and fully furnished. The front porch is made of marble and the rest of the terraces and porches are made of clay.