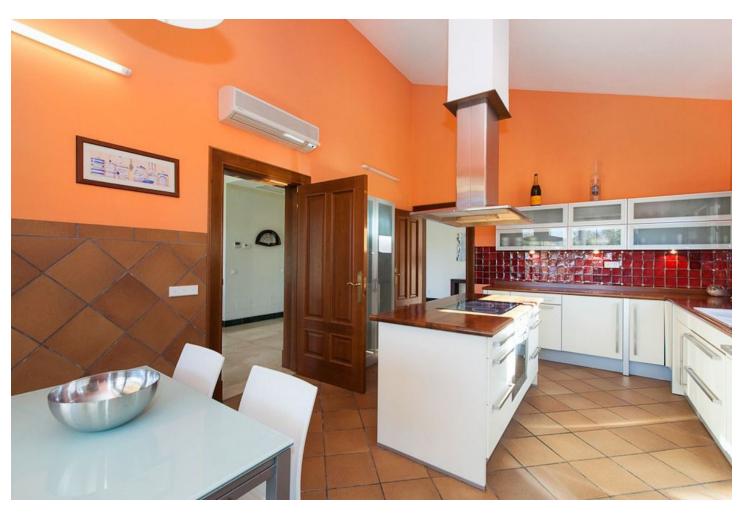

## Long Term Rental - House - Mijas Golf 5.000€ / Month

Mijas Golf House

4

4

597 m2

1365 m2

The house is built on a rectangular plot of 1,365 m2 and has a real, verifiable size of 597 m2 built, verifiable, as well as about 300 m2 of terraces and porches.• Ground Floor.- Living room, dining room, kitchen, 3 bedrooms with their suite bathrooms, 1 toilet, laundry room, storage room, entrance hall, kitchen-dining room-daily.• Upper floor.- Hall, study-desk, 1 bedroom with two dressing rooms, and 1 bathroom with jacuzzi, shower and sauna.• Garage. - Which is separate from the house, has space for about 3 cars, there is also 1 service bedroom, 1 kitchen and 1 bathroom, as well as the pool motor room, water purification, water pump, cistern and also There is a room where there are two tanks of 1000 litres each for diesel.• Large Porch.- In the front part with a solid iroco wood pergola, where there is a large barbecue and a 9 x 5 meter pool.• Paved Patio .- Also covered with a pergola of the same quality, where up to 3 cars can be parked and a garden area at the back. The main qualities are: selected cream and Indian green marble floors measuring 70 x 70 cm. PVC windows with brown climalit glass. Stained oak wood doors and wood-covered frames. Electric aluminum blinds, with individual and single control for total closure. Underfloor heating in the bathrooms. Hot and cold air conditioning, with individual Daikin brand machines per room. Diesel central heating. Climatized pool. Solar hot water. Kitchen with iroko countertop and fully furnished. The front porch is made of marble and the rest of the terraces and porches are made of clay.