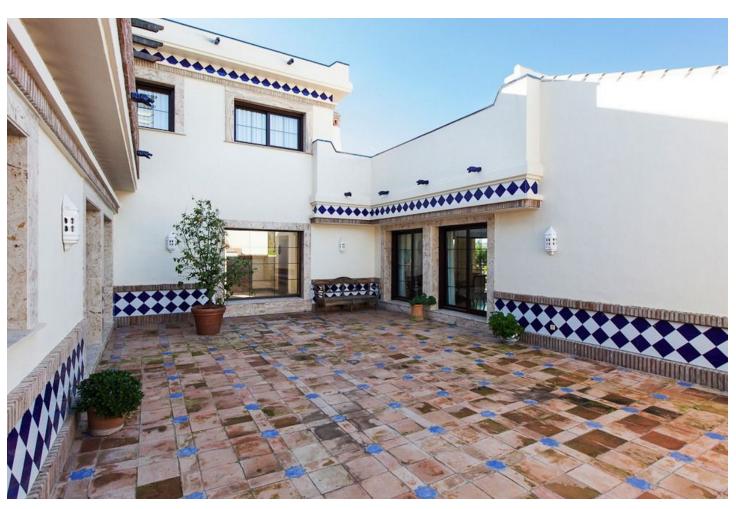

## Long Term Rental - House - Mijas Golf 5.000€ / Month

Mijas Golf House

4

4

597 m2

1365 m2

The house is built on a rectangular plot of 1,365 m2 and has a real, verifiable size of 597 m2 built, verifiable, as well as about 300 m2 of terraces and porches.• Ground Floor.- Living room, dining room, kitchen, 3 bedrooms with their suite bathrooms, 1 toilet, laundry room, storage room, entrance hall, kitchen-dining room-daily.• Upper floor.- Hall, study-desk, 1 bedroom with two dressing rooms, and 1 bathroom with jacuzzi, shower and sauna.• Garage. - Which is separate from the house, has space for about 3 cars, there is also 1 service bedroom, 1 kitchen and 1 bathroom, as well as the pool motor room, water purification, water pump, cistern and also There is a room where there are two tanks of 1000 litres each for diesel.• Large Porch.- In the front part with a solid iroco wood pergola, where there is a large barbecue and a 9 x 5 meter pool.• Paved Patio .- Also covered with a pergola of the same quality, where up to 3 cars can be parked and a garden area at the back. The main qualities are: selected cream and Indian green marble floors measuring 70 x 70 cm. PVC windows with brown climalit glass. Stained oak wood doors and wood-covered frames. Electric aluminum blinds, with individual and single control for total closure. Underfloor heating in the bathrooms. Hot and cold air conditioning, with individual Daikin brand machines per room. Diesel central heating. Climatized pool. Solar hot water. Kitchen with iroko countertop and fully furnished. The front porch is made of marble and the rest of the terraces and porches are made of clay.