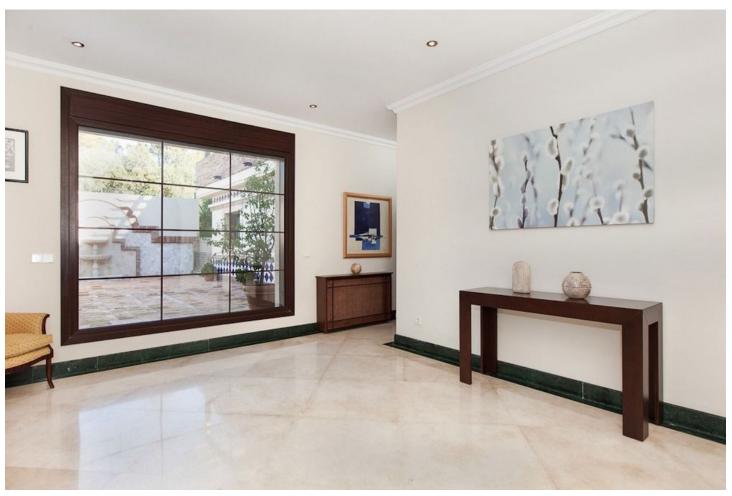

## Long Term Rental - House - Mijas Golf 5.000€ / Month

Mijas Golf House

4

4

597 m2

1365 m2

The house is built on a rectangular plot of 1,365 m2 and has a real, verifiable size of 597 m2 built, verifiable, as well as about 300 m2 of terraces and porches.• Ground Floor.- Living room, dining room, kitchen, 3 bedrooms with their suite bathrooms, 1 toilet, laundry room, storage room, entrance hall, kitchen-dining room-daily.• Upper floor.- Hall, study-desk, 1 bedroom with two dressing rooms, and 1 bathroom with jacuzzi, shower and sauna.• Garage. - Which is separate from the house, has space for about 3 cars, there is also 1 service bedroom, 1 kitchen and 1 bathroom, as well as the pool motor room, water purification, water pump, cistern and also There is a room where there are two tanks of 1000 litres each for diesel.• Large Porch.- In the front part with a solid iroco wood pergola, where there is a large barbecue and a 9 x 5 meter pool.• Paved Patio .- Also covered with a pergola of the same quality, where up to 3 cars can be parked and a garden area at the back. The main qualities are: selected cream and Indian green marble floors measuring 70 x 70 cm. PVC windows with brown climalit glass. Stained oak wood doors and wood-covered frames. Electric aluminum blinds, with individual and single control for total closure. Underfloor heating in the bathrooms. Hot and cold air conditioning, with individual Daikin brand machines per room. Diesel central heating. Climatized pool. Solar hot water. Kitchen with iroko countertop and fully furnished. The front porch is made of marble and the rest of the terraces and porches are made of clay.