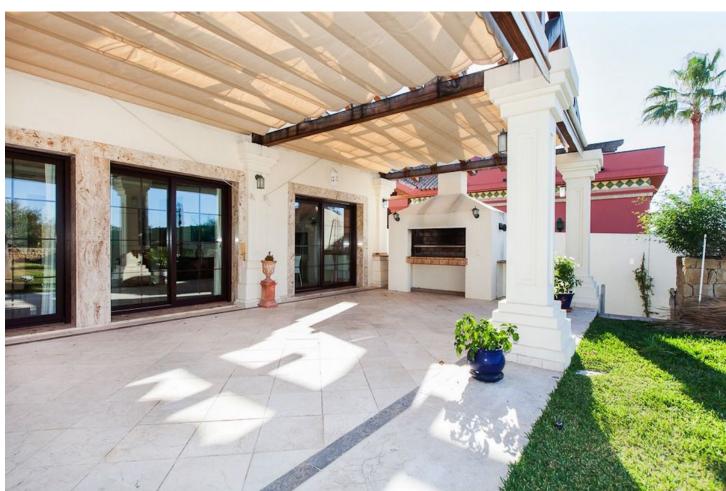

## Long Term Rental - House - Mijas Golf 5.000€ / Month

Mijas Golf House

4

4

597 m2

1365 m2

The house is built on a rectangular plot of 1,365 m2 and has a real, verifiable size of 597 m2 built, verifiable, as well as about 300 m2 of terraces and porches.• Ground Floor.- Living room, dining room, kitchen, 3 bedrooms with their suite bathrooms, 1 toilet, laundry room, storage room, entrance hall, kitchen-dining room-daily.• Upper floor.- Hall, study-desk, 1 bedroom with two dressing rooms, and 1 bathroom with jacuzzi, shower and sauna.• Garage. - Which is separate from the house, has space for about 3 cars, there is also 1 service bedroom, 1 kitchen and 1 bathroom, as well as the pool motor room, water purification, water pump, cistern and also There is a room where there are two tanks of 1000 litres each for diesel.• Large Porch.- In the front part with a solid iroco wood pergola, where there is a large barbecue and a 9 x 5 meter pool.• Paved Patio .- Also covered with a pergola of the same quality, where up to 3 cars can be parked and a garden area at the back. The main qualities are: selected cream and Indian green marble floors measuring 70 x 70 cm. PVC windows with brown climalit glass. Stained oak wood doors and wood-covered frames. Electric aluminum blinds, with individual and single control for total closure. Underfloor heating in the bathrooms. Hot and cold air conditioning, with individual Daikin brand machines per room. Diesel central heating. Climatized pool. Solar hot water. Kitchen with iroko countertop and fully furnished. The front porch is made of marble and the rest of the terraces and porches are made of clay.