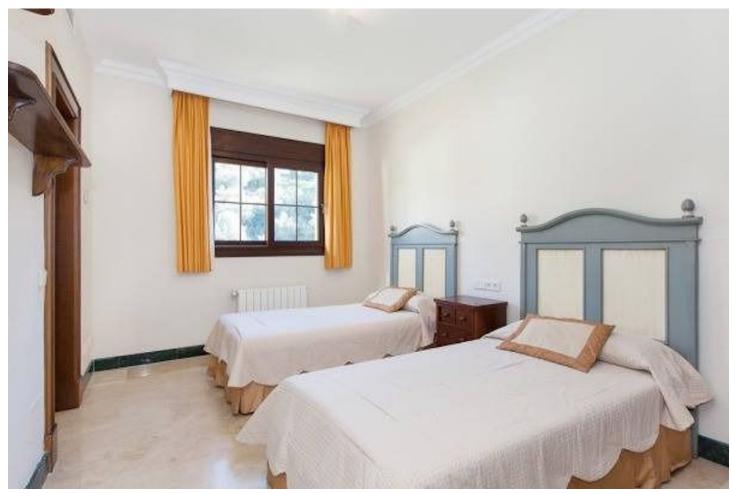

## Long Term Rental - House - Mijas Golf 5.000€ / Month

Mijas Golf House

4

4

597 m2

1365 m2

The house is built on a rectangular plot of 1,365 m2 and has a real, verifiable size of 597 m2 built, verifiable, as well as about 300 m2 of terraces and porches.• Ground Floor.- Living room, dining room, kitchen, 3 bedrooms with their suite bathrooms, 1 toilet, laundry room, storage room, entrance hall, kitchen-dining room-daily.• Upper floor.- Hall, study-desk, 1 bedroom with two dressing rooms, and 1 bathroom with jacuzzi, shower and sauna.• Garage. - Which is separate from the house, has space for about 3 cars, there is also 1 service bedroom, 1 kitchen and 1 bathroom, as well as the pool motor room, water purification, water pump, cistern and also There is a room where there are two tanks of 1000 litres each for diesel.• Large Porch.- In the front part with a solid iroco wood pergola, where there is a large barbecue and a 9 x 5 meter pool.• Paved Patio .- Also covered with a pergola of the same quality, where up to 3 cars can be parked and a garden area at the back. The main qualities are: selected cream and Indian green marble floors measuring 70 x 70 cm. PVC windows with brown climalit glass. Stained oak wood doors and wood-covered frames. Electric aluminum blinds, with individual and single control for total closure. Underfloor heating in the bathrooms. Hot and cold air conditioning, with individual Daikin brand machines per room. Diesel central heating. Climatized pool. Solar hot water. Kitchen with iroko countertop and fully furnished. The front porch is made of marble and the rest of the terraces and porches are made of clay.