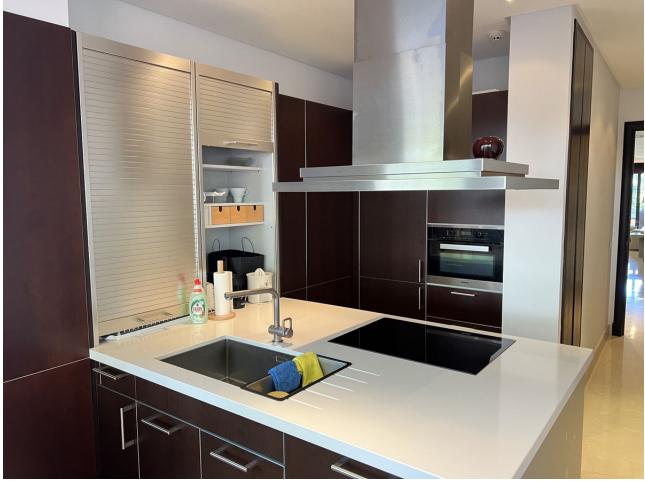

## Puerto Banús Apartment 2 2 211 m2 261 m2

Exquisite ground floor apartment in the prestigious Malibu, Marbella! This luxurious property boasts a perfect southern orientation, allowing you to bask in the glorious sunshine all day long. With 2 spacious bedrooms and 2 modern bathrooms, this apartment offers both comfort and style. Imagine starting your day with a refreshing dip in the tranquil communal swimming pool, surrounded by lush greenery. Your own private garage ensures convenient parking, while a charming private garden provides a serene outdoor oasis to unwind and entertain guests. Step inside and be greeted by a generous 211 m<sup>2</sup> of beautifully designed living space, complemented by a magnificent 50 m<sup>2</sup> terrace that offers breathtaking views. This home features an array of desirable amenities, including air conditioning and central heating for year-round comfort, and it comes fully furnished with tasteful decor. The fully fitted kitchen is a chef's dream, equipped with high-quality appliances and sleek finishes. Security is a top priority, with an alarm system, security entrance, double glazing, security service available 24/7, and surveillance cameras throughout the gated community. Relish in the convenience of a dining room for elegant meals, and retreat to your private terrace or covered terrace for quiet moments of relaxation. The apartment also boasts electric blinds, fitted wardrobes, and an efficient laundry room. Enjoy enchanting garden views and take advantage of the incredible location, just a stone's throw away from the sparkling sea and pristine beaches. The presence of a doorman ensures a warm welcome, while the proximity to town, ports, and schools offers added convenience. Furthermore, this remarkable property features an armored door for enhanced security and peace of mind. With all these enticing features, this Ground Floor Apartment in Malibu, Marbella is an exceptional opportunity not to be missed!