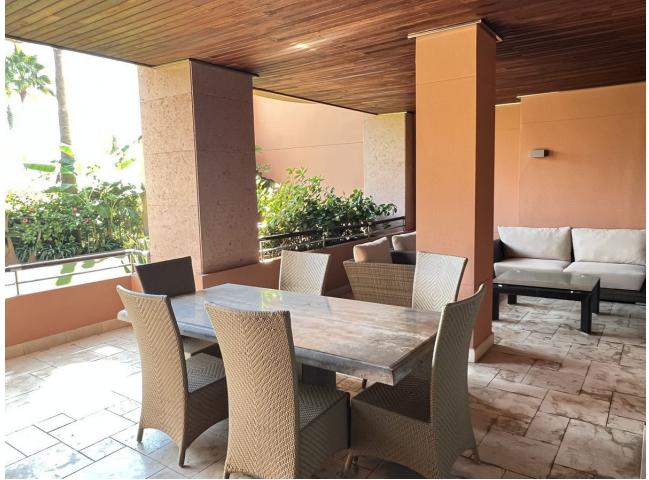

## Puerto Banús Apartment 2 2 211 m2 261 m2

Exquisite ground floor apartment in the prestigious Malibu, Marbella! This luxurious property boasts a perfect southern orientation, allowing you to bask in the glorious sunshine all day long. With 2 spacious bedrooms and 2 modern bathrooms, this apartment offers both comfort and style. Imagine starting your day with a refreshing dip in the tranquil communal swimming pool, surrounded by lush greenery. Your own private garage ensures convenient parking, while a charming private garden provides a serene outdoor oasis to unwind and entertain guests. Step inside and be greeted by a generous 211 m<sup>2</sup> of beautifully designed living space, complemented by a magnificent 50 m<sup>2</sup> terrace that offers breathtaking views. This home features an array of desirable amenities, including air conditioning and central heating for year-round comfort, and it comes fully furnished with tasteful decor. The fully fitted kitchen is a chef's dream, equipped with high-quality appliances and sleek finishes. Security is a top priority, with an alarm system, security entrance, double glazing, security service available 24/7, and surveillance cameras throughout the gated community. Relish in the convenience of a dining room for elegant meals, and retreat to your private terrace or covered terrace for quiet moments of relaxation. The apartment also boasts electric blinds, fitted wardrobes, and an efficient laundry room. Enjoy enchanting garden views and take advantage of the incredible location, just a stone's throw away from the sparkling sea and pristine beaches. The presence of a doorman ensures a warm welcome, while the proximity to town, ports, and schools offers added convenience. Furthermore, this remarkable property features an armored door for enhanced security and peace of mind. With all these enticing features, this Ground Floor Apartment in Malibu, Marbella is an exceptional opportunity not to be missed!