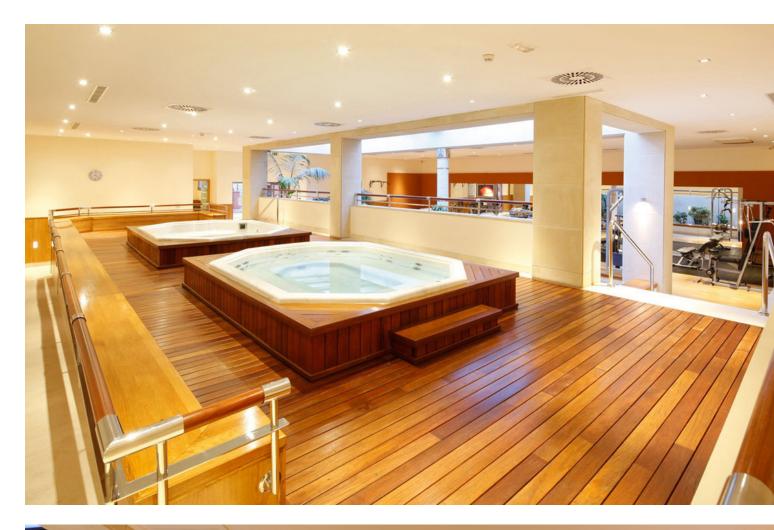

## Puerto Banús Apartment 2 2 211 m2 261 m2

Exquisite ground floor apartment in the prestigious Malibu, Marbella! This luxurious property boasts a perfect southern orientation, allowing you to bask in the glorious sunshine all day long. With 2 spacious bedrooms and 2 modern bathrooms, this apartment offers both comfort and style. Imagine starting your day with a refreshing dip in the tranquil communal swimming pool, surrounded by lush greenery. Your own private garage ensures convenient parking, while a charming private garden provides a serene outdoor oasis to unwind and entertain guests. Step inside and be greeted by a generous 211 m<sup>2</sup> of beautifully designed living space, complemented by a magnificent 50 m<sup>2</sup> terrace that offers breathtaking views. This home features an array of desirable amenities, including air conditioning and central heating for year-round comfort, and it comes fully furnished with tasteful decor. The fully fitted kitchen is a chef's dream, equipped with high-quality appliances and sleek finishes. Security is a top priority, with an alarm system, security entrance, double glazing, security service available 24/7, and surveillance cameras throughout the gated community. Relish in the convenience of a dining room for elegant meals, and retreat to your private terrace or covered terrace for quiet moments of relaxation. The apartment also boasts electric blinds, fitted wardrobes, and an efficient laundry room. Enjoy enchanting garden views and take advantage of the incredible location, just a stone's throw away from the sparkling sea and pristine beaches. The presence of a doorman ensures a warm welcome, while the proximity to town, ports, and schools offers added convenience. Furthermore, this remarkable property features an armored door for enhanced security and peace of mind. With all these enticing features, this Ground Floor Apartment in Malibu, Marbella is an exceptional opportunity not to be missed!