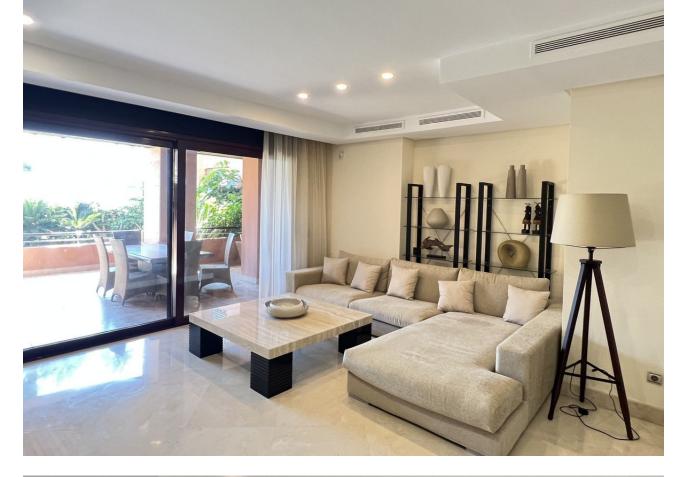

## Puerto Banús Apartment 2 2 211 m2 261 m2

Exquisite ground floor apartment in the prestigious Malibu, Marbella! This luxurious property boasts a perfect southern orientation, allowing you to bask in the glorious sunshine all day long. With 2 spacious bedrooms and 2 modern bathrooms, this apartment offers both comfort and style. Imagine starting your day with a refreshing dip in the tranquil communal swimming pool, surrounded by lush greenery. Your own private garage ensures convenient parking, while a charming private garden provides a serene outdoor oasis to unwind and entertain guests. Step inside and be greeted by a generous 211 m<sup>2</sup> of beautifully designed living space, complemented by a magnificent 50 m<sup>2</sup> terrace that offers breathtaking views. This home features an array of desirable amenities, including air conditioning and central heating for year-round comfort, and it comes fully furnished with tasteful decor. The fully fitted kitchen is a chef's dream, equipped with high-quality appliances and sleek finishes. Security is a top priority, with an alarm system, security entrance, double glazing, security service available 24/7, and surveillance cameras throughout the gated community. Relish in the convenience of a dining room for elegant meals, and retreat to your private terrace or covered terrace for quiet moments of relaxation. The apartment also boasts electric blinds, fitted wardrobes, and an efficient laundry room. Enjoy enchanting garden views and take advantage of the incredible location, just a stone's throw away from the sparkling sea and pristine beaches. The presence of a doorman ensures a warm welcome, while the proximity to town, ports, and schools offers added convenience. Furthermore, this remarkable property features an armored door for enhanced security and peace of mind. With all these enticing features, this Ground Floor Apartment in Malibu, Marbella is an exceptional opportunity not to be missed!