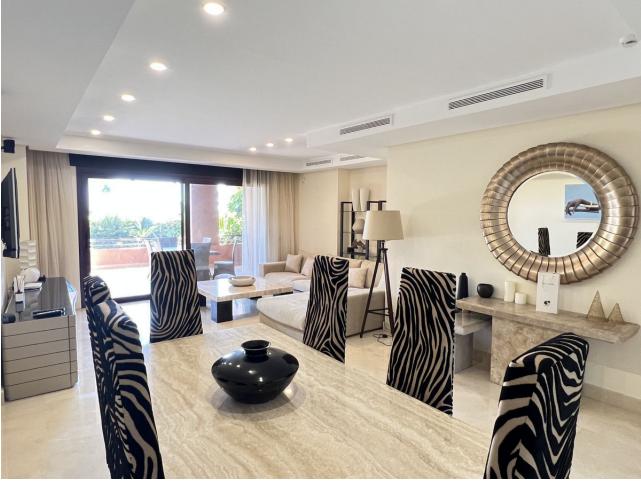

## Puerto Banús Apartment 2 2 211 m2 261 m2

Exquisite ground floor apartment in the prestigious Malibu, Marbella! This luxurious property boasts a perfect southern orientation, allowing you to bask in the glorious sunshine all day long. With 2 spacious bedrooms and 2 modern bathrooms, this apartment offers both comfort and style. Imagine starting your day with a refreshing dip in the tranquil communal swimming pool, surrounded by lush greenery. Your own private garage ensures convenient parking, while a charming private garden provides a serene outdoor oasis to unwind and entertain guests. Step inside and be greeted by a generous 211 m<sup>2</sup> of beautifully designed living space, complemented by a magnificent 50 m<sup>2</sup> terrace that offers breathtaking views. This home features an array of desirable amenities, including air conditioning and central heating for year-round comfort, and it comes fully furnished with tasteful decor. The fully fitted kitchen is a chef's dream, equipped with high-quality appliances and sleek finishes. Security is a top priority, with an alarm system, security entrance, double glazing, security service available 24/7, and surveillance cameras throughout the gated community. Relish in the convenience of a dining room for elegant meals, and retreat to your private terrace or covered terrace for quiet moments of relaxation. The apartment also boasts electric blinds, fitted wardrobes, and an efficient laundry room. Enjoy enchanting garden views and take advantage of the incredible location, just a stone's throw away from the sparkling sea and pristine beaches. The presence of a doorman ensures a warm welcome, while the proximity to town, ports, and schools offers added convenience. Furthermore, this remarkable property features an armored door for enhanced security and peace of mind. With all these enticing features, this Ground Floor Apartment in Malibu, Marbella is an exceptional opportunity not to be missed!