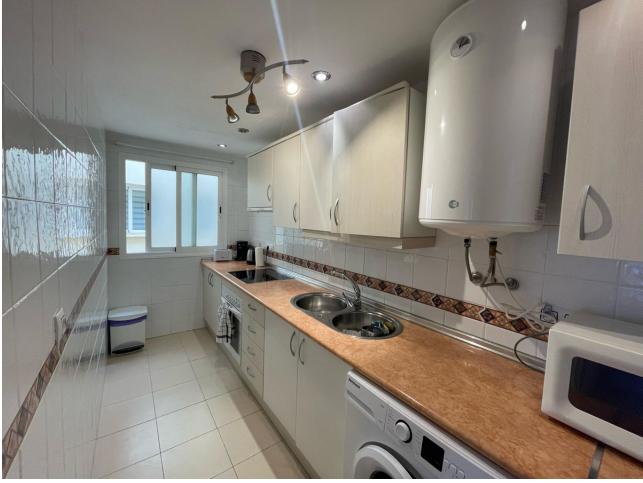

## Long Term Rental - Apartment - Mijas 1.550€ / Month

A beautiful 2 bedroom apartment available for rent! Located in the beautiful and sunny Riviera del Sol, Malaga. The price is different depending on the season. The current price of the apartment is designated for the winter season, contact us to find out more about the summer price which is usually paid per week. It has 2 bedrooms, one with a king size bed and built-in wardrobes and the other with two single beds. It has a good size bathroom with a bathtub. There is also a large open concept living and dining room, as well as a fully equipped kitchen with all the appliances you could need. It has direct access to a large terrace with the most impressive panoramic and sea views. You do not have a private parking space, but there is community parking.

Setting Close To Shops Close To Schools

Features Lift Private Terrace

Parking Communal Orientation
South East

Furniture Fully Furnished

Utilities Electricity Drinkable Water Pool Communal

Kitchen V Fully Fitted