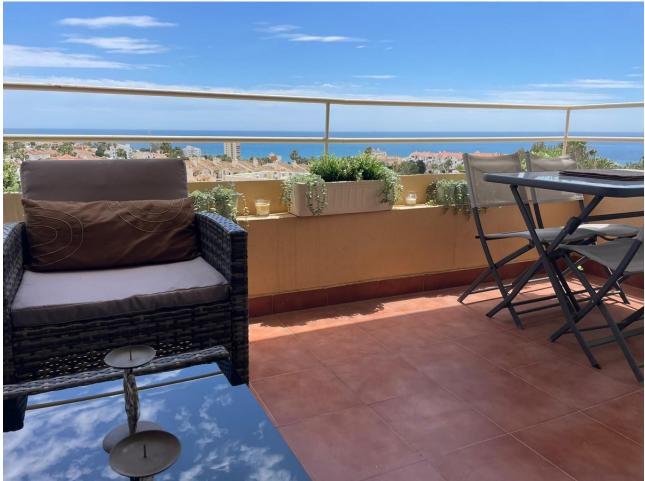

## Long Term Rental - Apartment - Mijas 1.550€ / Month

A beautiful 2 bedroom apartment available for rent! Located in the beautiful and sunny Riviera del Sol, Malaga. The price is different depending on the season. The current price of the apartment is designated for the winter season, contact us to find out more about the summer price which is usually paid per week. It has 2 bedrooms, one with a king size bed and built-in wardrobes and the other with two single beds. It has a good size bathroom with a bathtub. There is also a large open concept living and dining room, as well as a fully equipped kitchen with all the appliances you could need. It has direct access to a large terrace with the most impressive panoramic and sea views. You do not have a private parking space, but there is community parking.