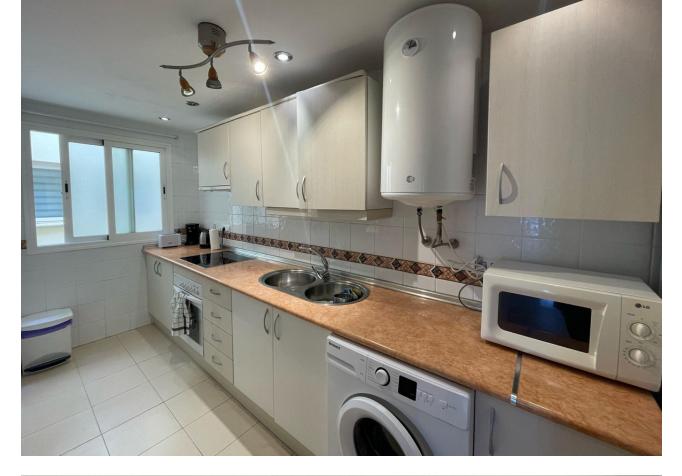

## Long Term Rental - Apartment - Mijas 1.550€ / Month

A beautiful 2 bedroom apartment available for rent! Located in the beautiful and sunny Riviera del Sol, Malaga. The price is different depending on the season. The current price of the apartment is designated for the winter season, contact us to find out more about the summer price which is usually paid per week. It has 2 bedrooms, one with a king size bed and built-in wardrobes and the other with two single beds. It has a good size bathroom with a bathtub. There is also a large open concept living and dining room, as well as a fully equipped kitchen with all the appliances you could need. It has direct access to a large terrace with the most impressive panoramic and sea views. You do not have a private parking space, but there is community parking.

Setting Close To Shops Close To Schools

Features Lift Private Terrace

Parking Communal Orientation
South East

Furniture Fully Furnished

Utilities Electricity Drinkable Water Pool Communal

Kitchen V Fully Fitted