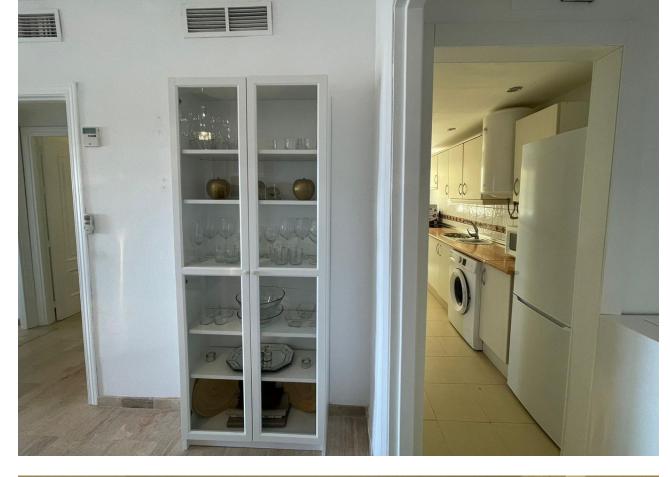

## Long Term Rental - Apartment - Mijas 1.550€ / Month

A beautiful 2 bedroom apartment available for rent! Located in the beautiful and sunny Riviera del Sol, Malaga. The price is different depending on the season. The current price of the apartment is designated for the winter season, contact us to find out more about the summer price which is usually paid per week. It has 2 bedrooms, one with a king size bed and built-in wardrobes and the other with two single beds. It has a good size bathroom with a bathtub. There is also a large open concept living and dining room, as well as a fully equipped kitchen with all the appliances you could need. It has direct access to a large terrace with the most impressive panoramic and sea views. You do not have a private parking space, but there is community parking.