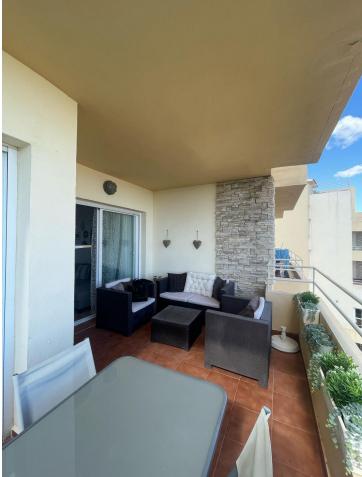

## Long Term Rental - Apartment - Mijas 1.550€ / Month

A beautiful 2 bedroom apartment available for rent! Located in the beautiful and sunny Riviera del Sol, Malaga. The price is different depending on the season. The current price of the apartment is designated for the winter season, contact us to find out more about the summer price which is usually paid per week. It has 2 bedrooms, one with a king size bed and built-in wardrobes and the other with two single beds. It has a good size bathroom with a bathtub. There is also a large open concept living and dining room, as well as a fully equipped kitchen with all the appliances you could need. It has direct access to a large terrace with the most impressive panoramic and sea views. You do not have a private parking space, but there is community parking.