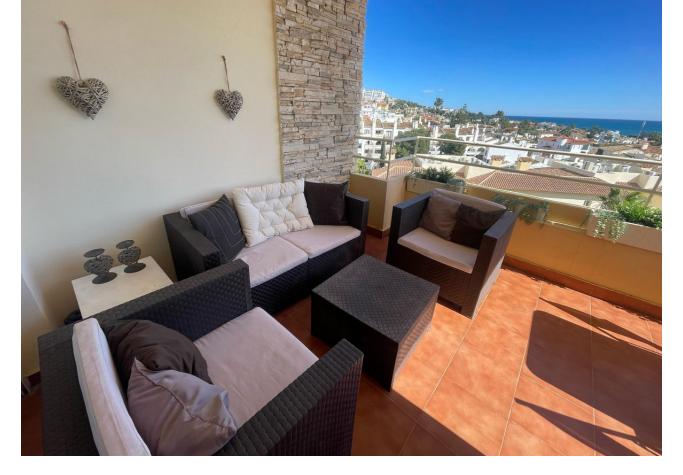

## Long Term Rental - Apartment - Mijas 1.550€ / Month

A beautiful 2 bedroom apartment available for rent! Located in the beautiful and sunny Riviera del Sol, Malaga. The price is different depending on the season. The current price of the apartment is designated for the winter season, contact us to find out more about the summer price which is usually paid per week. It has 2 bedrooms, one with a king size bed and built-in wardrobes and the other with two single beds. It has a good size bathroom with a bathtub. There is also a large open concept living and dining room, as well as a fully equipped kitchen with all the appliances you could need. It has direct access to a large terrace with the most impressive panoramic and sea views. You do not have a private parking space, but there is community parking.

Setting Close To Shops Close To Schools

Features Lift Private Terrace

Parking Communal Orientation
South East

Furniture Fully Furnished

Utilities Electricity Drinkable Water Pool Communal

Kitchen V Fully Fitted