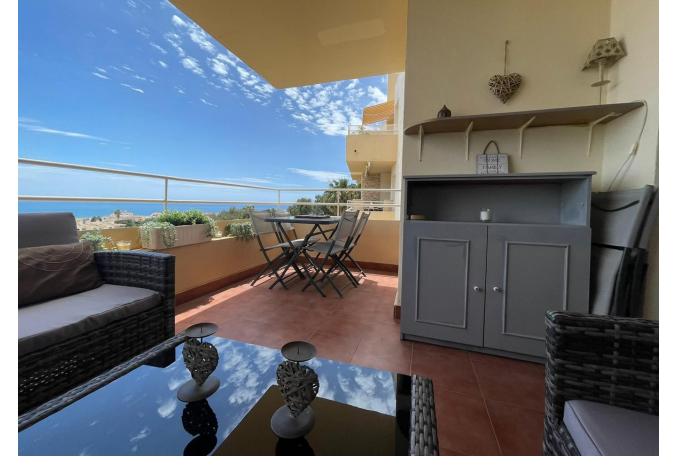

## Long Term Rental - Apartment - Mijas 1.550€ / Month

A beautiful 2 bedroom apartment available for rent! Located in the beautiful and sunny Riviera del Sol, Malaga. The price is different depending on the season. The current price of the apartment is designated for the winter season, contact us to find out more about the summer price which is usually paid per week. It has 2 bedrooms, one with a king size bed and built-in wardrobes and the other with two single beds. It has a good size bathroom with a bathtub. There is also a large open concept living and dining room, as well as a fully equipped kitchen with all the appliances you could need. It has direct access to a large terrace with the most impressive panoramic and sea views. You do not have a private parking space, but there is community parking.

Setting Close To Shops Close To Schools

Features Lift Private Terrace

Parking Communal Orientation
South East

Furniture Fully Furnished

Utilities Electricity Drinkable Water Pool Communal

Kitchen V Fully Fitted