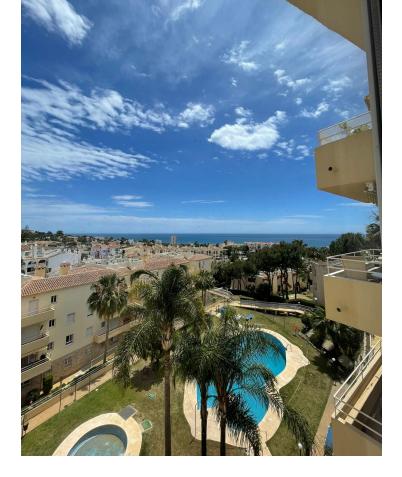

## Long Term Rental - Apartment - Mijas 1.550€ / Month

A beautiful 2 bedroom apartment available for rent! Located in the beautiful and sunny Riviera del Sol, Malaga. The price is different depending on the season. The current price of the apartment is designated for the winter season, contact us to find out more about the summer price which is usually paid per week. It has 2 bedrooms, one with a king size bed and built-in wardrobes and the other with two single beds. It has a good size bathroom with a bathtub. There is also a large open concept living and dining room, as well as a fully equipped kitchen with all the appliances you could need. It has direct access to a large terrace with the most impressive panoramic and sea views. You do not have a private parking space, but there is community parking.