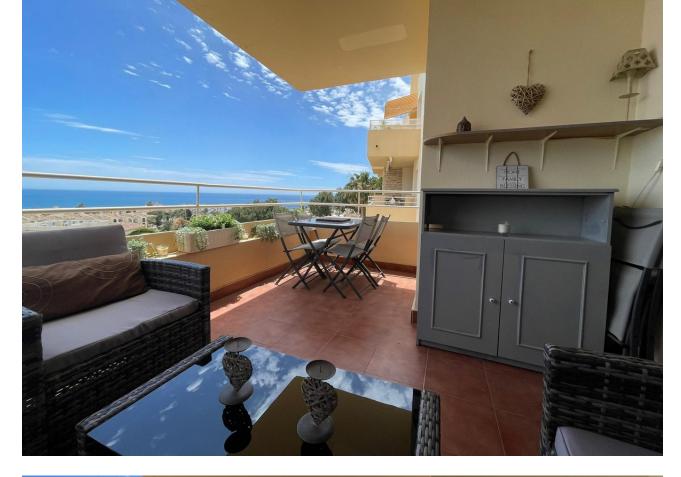

## Long Term Rental - Apartment - Mijas 1.550€ / Month

A beautiful 2 bedroom apartment available for rent! Located in the beautiful and sunny Riviera del Sol, Malaga. The price is different depending on the season. The current price of the apartment is designated for the winter season, contact us to find out more about the summer price which is usually paid per week. It has 2 bedrooms, one with a king size bed and built-in wardrobes and the other with two single beds. It has a good size bathroom with a bathtub. There is also a large open concept living and dining room, as well as a fully equipped kitchen with all the appliances you could need. It has direct access to a large terrace with the most impressive panoramic and sea views. You do not have a private parking space, but there is community parking.