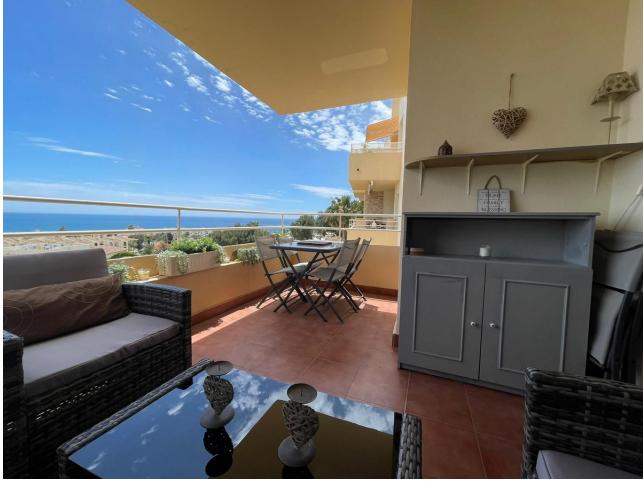

## Long Term Rental - Apartment - Mijas 1.550€ / Month

A beautiful 2 bedroom apartment available for rent! Located in the beautiful and sunny Riviera del Sol, Malaga. The price is different depending on the season. The current price of the apartment is designated for the winter season, contact us to find out more about the summer price which is usually paid per week. It has 2 bedrooms, one with a king size bed and built-in wardrobes and the other with two single beds. It has a good size bathroom with a bathtub. There is also a large open concept living and dining room, as well as a fully equipped kitchen with all the appliances you could need. It has direct access to a large terrace with the most impressive panoramic and sea views. You do not have a private parking space, but there is community parking.