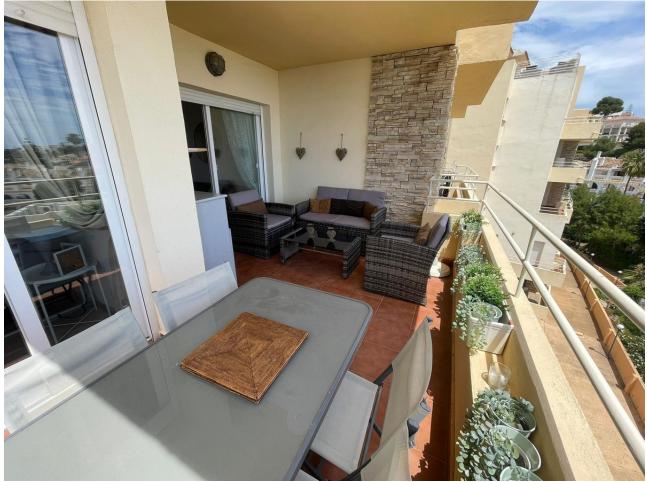

## Long Term Rental - Apartment - Mijas 1.550€ / Month

A beautiful 2 bedroom apartment available for rent! Located in the beautiful and sunny Riviera del Sol, Malaga. The price is different depending on the season. The current price of the apartment is designated for the winter season, contact us to find out more about the summer price which is usually paid per week. It has 2 bedrooms, one with a king size bed and built-in wardrobes and the other with two single beds. It has a good size bathroom with a bathtub. There is also a large open concept living and dining room, as well as a fully equipped kitchen with all the appliances you could need. It has direct access to a large terrace with the most impressive panoramic and sea views. You do not have a private parking space, but there is community parking.

Setting Close To Shops Close To Schools

Features Lift Private Terrace

Parking Communal Orientation
South East

Furniture Fully Furnished

Utilities Electricity Drinkable Water Pool Communal

Kitchen V Fully Fitted