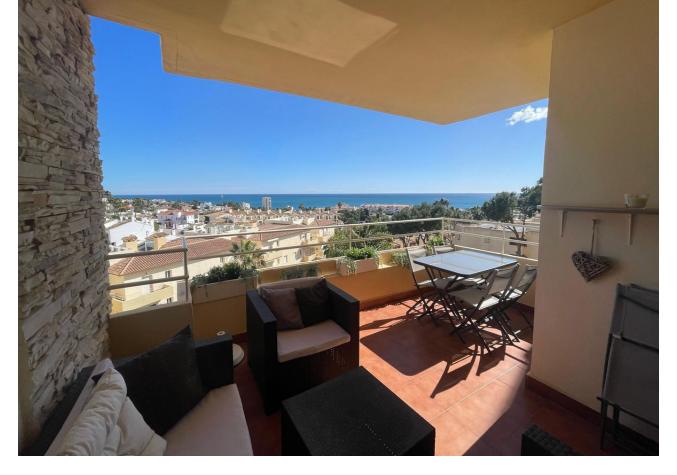

## Long Term Rental - Apartment - Mijas 1.550€ / Month

A beautiful 2 bedroom apartment available for rent! Located in the beautiful and sunny Riviera del Sol, Malaga. The price is different depending on the season. The current price of the apartment is designated for the winter season, contact us to find out more about the summer price which is usually paid per week. It has 2 bedrooms, one with a king size bed and built-in wardrobes and the other with two single beds. It has a good size bathroom with a bathtub. There is also a large open concept living and dining room, as well as a fully equipped kitchen with all the appliances you could need. It has direct access to a large terrace with the most impressive panoramic and sea views. You do not have a private parking space, but there is community parking.