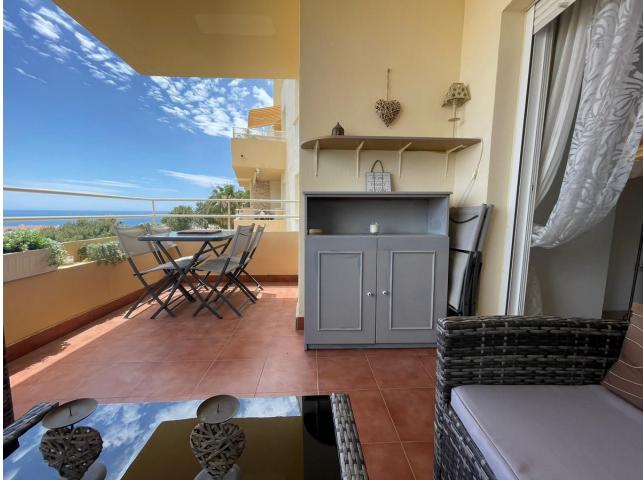

## Long Term Rental - Apartment - Mijas 1.550€ / Month

A beautiful 2 bedroom apartment available for rent! Located in the beautiful and sunny Riviera del Sol, Malaga. The price is different depending on the season. The current price of the apartment is designated for the winter season, contact us to find out more about the summer price which is usually paid per week. It has 2 bedrooms, one with a king size bed and built-in wardrobes and the other with two single beds. It has a good size bathroom with a bathtub. There is also a large open concept living and dining room, as well as a fully equipped kitchen with all the appliances you could need. It has direct access to a large terrace with the most impressive panoramic and sea views. You do not have a private parking space, but there is community parking.

Setting Close To Shops Close To Schools

Features Lift Private Terrace

Parking Communal Orientation
South East

Furniture Fully Furnished

Utilities Electricity Drinkable Water Pool Communal

Kitchen V Fully Fitted