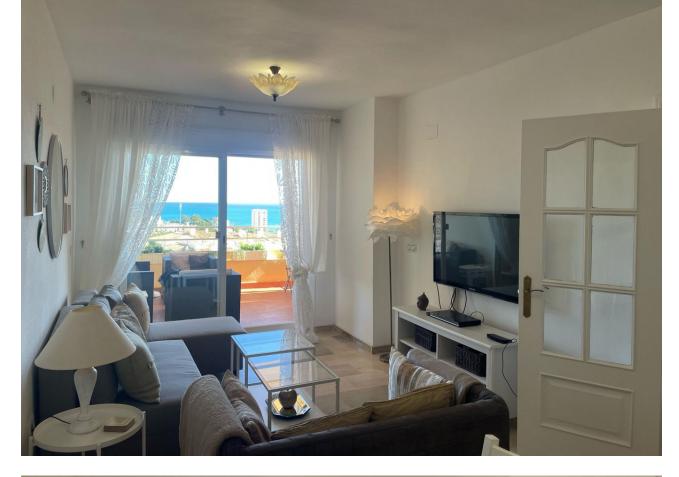

## Long Term Rental - Apartment - Mijas 1.550€ / Month

A beautiful 2 bedroom apartment available for rent! Located in the beautiful and sunny Riviera del Sol, Malaga. The price is different depending on the season. The current price of the apartment is designated for the winter season, contact us to find out more about the summer price which is usually paid per week. It has 2 bedrooms, one with a king size bed and built-in wardrobes and the other with two single beds. It has a good size bathroom with a bathtub. There is also a large open concept living and dining room, as well as a fully equipped kitchen with all the appliances you could need. It has direct access to a large terrace with the most impressive panoramic and sea views. You do not have a private parking space, but there is community parking.