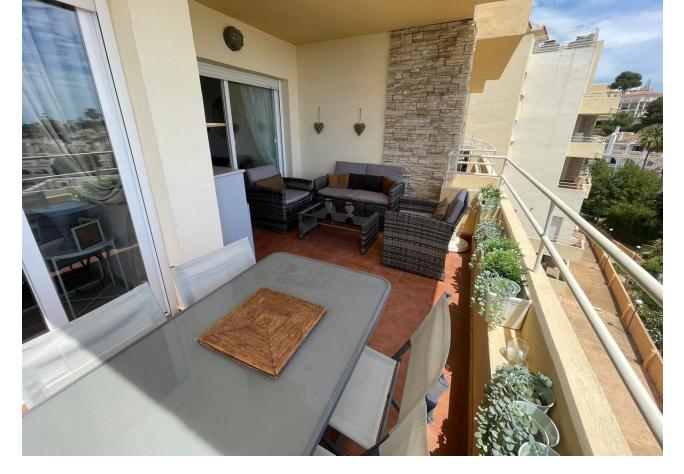

## Long Term Rental - Apartment - Mijas 1.550€ / Month

A beautiful 2 bedroom apartment available for rent! Located in the beautiful and sunny Riviera del Sol, Malaga. The price is different depending on the season. The current price of the apartment is designated for the winter season, contact us to find out more about the summer price which is usually paid per week. It has 2 bedrooms, one with a king size bed and built-in wardrobes and the other with two single beds. It has a good size bathroom with a bathtub. There is also a large open concept living and dining room, as well as a fully equipped kitchen with all the appliances you could need. It has direct access to a large terrace with the most impressive panoramic and sea views. You do not have a private parking space, but there is community parking.