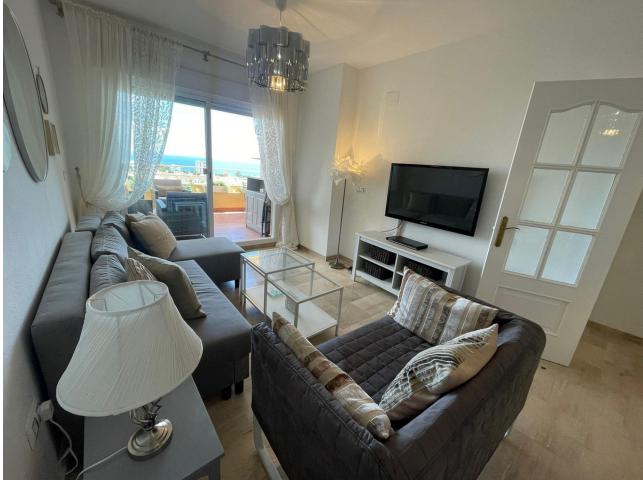

## Long Term Rental - Apartment - Mijas 1.550€ / Month

A beautiful 2 bedroom apartment available for rent! Located in the beautiful and sunny Riviera del Sol, Malaga. The price is different depending on the season. The current price of the apartment is designated for the winter season, contact us to find out more about the summer price which is usually paid per week. It has 2 bedrooms, one with a king size bed and built-in wardrobes and the other with two single beds. It has a good size bathroom with a bathtub. There is also a large open concept living and dining room, as well as a fully equipped kitchen with all the appliances you could need. It has direct access to a large terrace with the most impressive panoramic and sea views. You do not have a private parking space, but there is community parking.