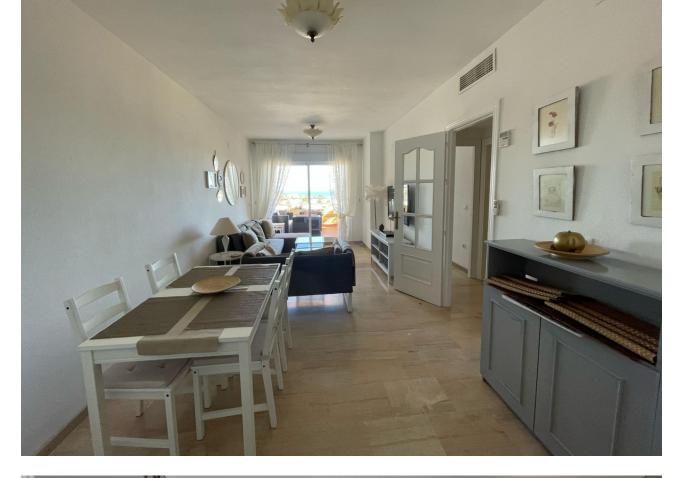

## Long Term Rental - Apartment - Mijas 1.550€ / Month

A beautiful 2 bedroom apartment available for rent! Located in the beautiful and sunny Riviera del Sol, Malaga. The price is different depending on the season. The current price of the apartment is designated for the winter season, contact us to find out more about the summer price which is usually paid per week. It has 2 bedrooms, one with a king size bed and built-in wardrobes and the other with two single beds. It has a good size bathroom with a bathtub. There is also a large open concept living and dining room, as well as a fully equipped kitchen with all the appliances you could need. It has direct access to a large terrace with the most impressive panoramic and sea views. You do not have a private parking space, but there is community parking.