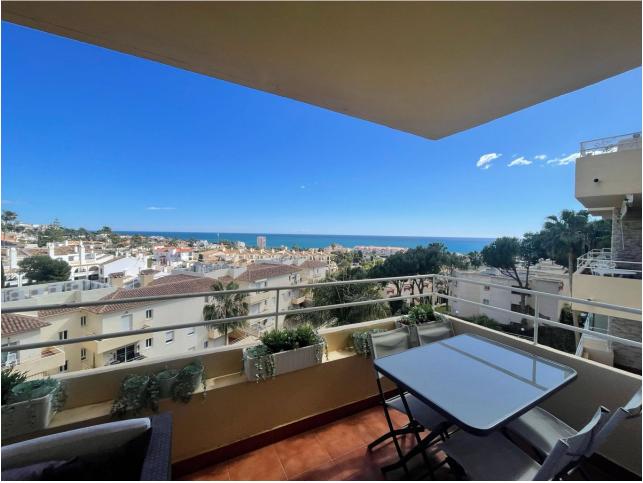

## Long Term Rental - Apartment - Mijas 1.550€ / Month

A beautiful 2 bedroom apartment available for rent! Located in the beautiful and sunny Riviera del Sol, Malaga. The price is different depending on the season. The current price of the apartment is designated for the winter season, contact us to find out more about the summer price which is usually paid per week. It has 2 bedrooms, one with a king size bed and built-in wardrobes and the other with two single beds. It has a good size bathroom with a bathtub. There is also a large open concept living and dining room, as well as a fully equipped kitchen with all the appliances you could need. It has direct access to a large terrace with the most impressive panoramic and sea views. You do not have a private parking space, but there is community parking.