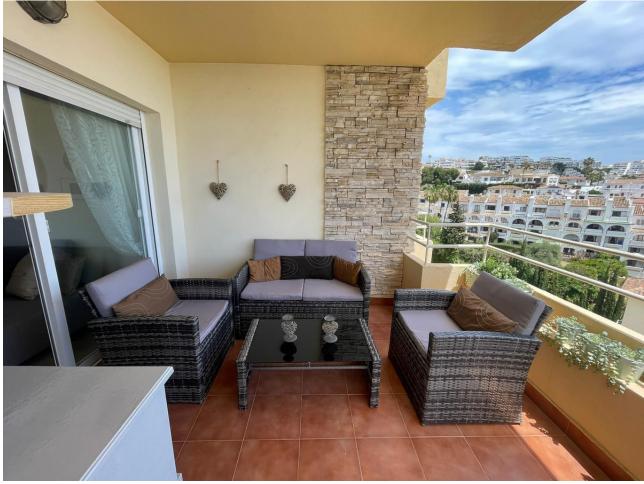

## Long Term Rental - Apartment - Mijas 1.550€ / Month

A beautiful 2 bedroom apartment available for rent! Located in the beautiful and sunny Riviera del Sol, Malaga. The price is different depending on the season. The current price of the apartment is designated for the winter season, contact us to find out more about the summer price which is usually paid per week. It has 2 bedrooms, one with a king size bed and built-in wardrobes and the other with two single beds. It has a good size bathroom with a bathtub. There is also a large open concept living and dining room, as well as a fully equipped kitchen with all the appliances you could need. It has direct access to a large terrace with the most impressive panoramic and sea views. You do not have a private parking space, but there is community parking.

Setting Close To Shops Close To Schools

Features Lift Private Terrace

Parking Communal Orientation
South East

Furniture Fully Furnished

Utilities Electricity Drinkable Water Pool Communal

Kitchen V Fully Fitted