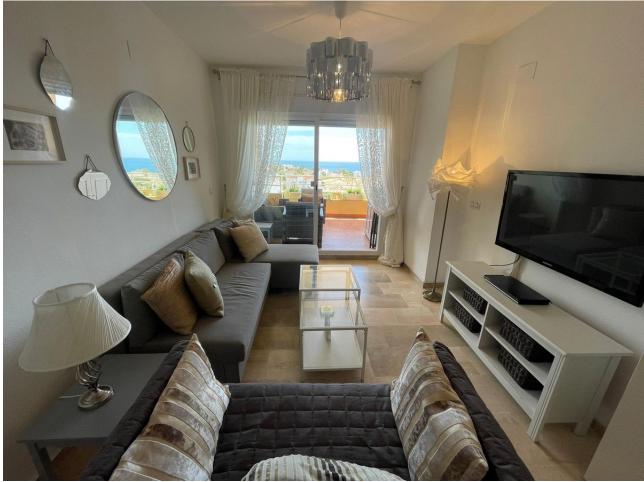

## Long Term Rental - Apartment - Mijas 1.550€ / Month

A beautiful 2 bedroom apartment available for rent! Located in the beautiful and sunny Riviera del Sol, Malaga. The price is different depending on the season. The current price of the apartment is designated for the winter season, contact us to find out more about the summer price which is usually paid per week. It has 2 bedrooms, one with a king size bed and built-in wardrobes and the other with two single beds. It has a good size bathroom with a bathtub. There is also a large open concept living and dining room, as well as a fully equipped kitchen with all the appliances you could need. It has direct access to a large terrace with the most impressive panoramic and sea views. You do not have a private parking space, but there is community parking.