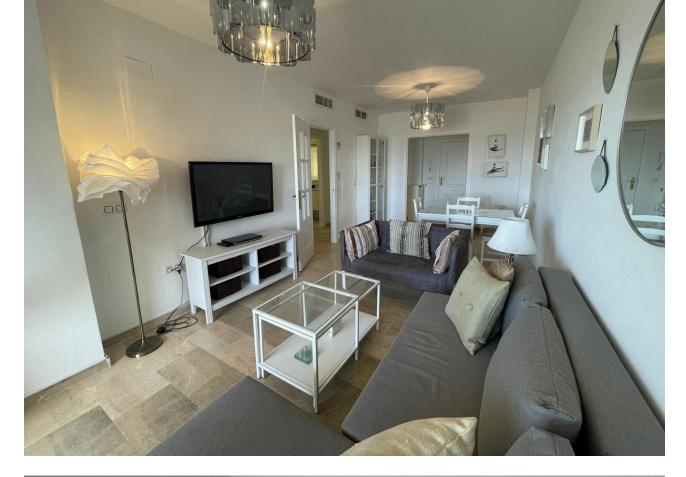

## Long Term Rental - Apartment - Mijas 1.550€ / Month

A beautiful 2 bedroom apartment available for rent! Located in the beautiful and sunny Riviera del Sol, Malaga. The price is different depending on the season. The current price of the apartment is designated for the winter season, contact us to find out more about the summer price which is usually paid per week. It has 2 bedrooms, one with a king size bed and built-in wardrobes and the other with two single beds. It has a good size bathroom with a bathtub. There is also a large open concept living and dining room, as well as a fully equipped kitchen with all the appliances you could need. It has direct access to a large terrace with the most impressive panoramic and sea views. You do not have a private parking space, but there is community parking.