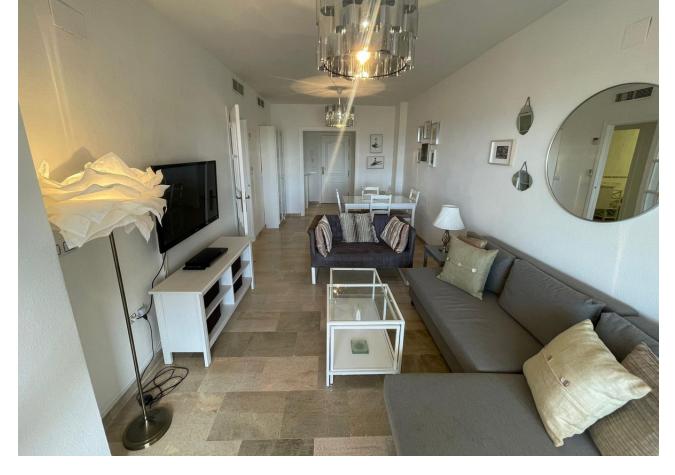

## Long Term Rental - Apartment - Mijas 1.550€ / Month

A beautiful 2 bedroom apartment available for rent! Located in the beautiful and sunny Riviera del Sol, Malaga. The price is different depending on the season. The current price of the apartment is designated for the winter season, contact us to find out more about the summer price which is usually paid per week. It has 2 bedrooms, one with a king size bed and built-in wardrobes and the other with two single beds. It has a good size bathroom with a bathtub. There is also a large open concept living and dining room, as well as a fully equipped kitchen with all the appliances you could need. It has direct access to a large terrace with the most impressive panoramic and sea views. You do not have a private parking space, but there is community parking.