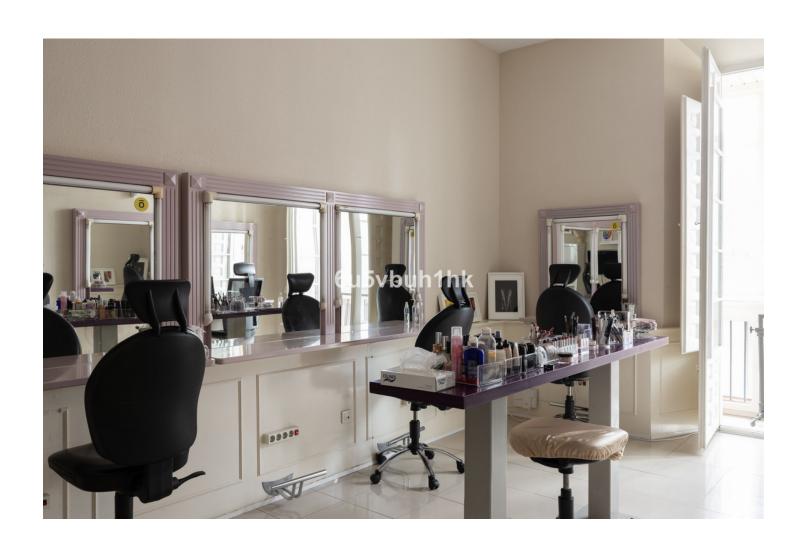

## Long Term Rental - Commercial - Málaga 5.800€ / Month

Málaga Commercial

12

445 m2

180 m2

For rent, this building located on Alameda Principal in Málaga offers a unique layout across ground, mezzanine, first, and second floors. Access is from Alameda Principal, with an entrance hall on the ground floor and an attractive lobby housing a glass elevator. The mezzanine comprises two interconnected rooms with views of Calle Panaderos. Both the first and second floors have a similar layout, with the main areas featuring large windows overlooking Alameda Principal and the rear areas facing Calle Panaderos. In the center is a hallway, with a room on one side and the toilets on the other. Highlighting a beautiful covered inner courtyard with a skylight housing the elevator, along with a staircase on one side. Charming walkways run through the adjacent space to the courtyard on each floor. The height of the ceilings and the wooden windows with wooden slat shutters, opening onto the trees of Alameda, create a cheerful and luminous atmosphere. An accessible toilet is included. The building, constructed in 1900 and last renovated in 2012, appears empty in the interior decoration photographs. For any additional inquiries, please feel free to contact our designated advisor.