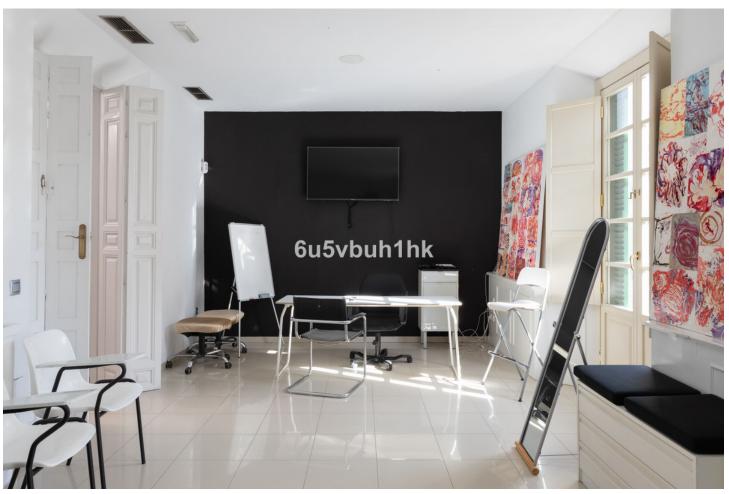

## Long Term Rental - Commercial - Málaga 5.800€ / Month

Málaga Commercial

12

445 m2

180 m2

For rent, this building located on Alameda Principal in Málaga offers a unique layout across ground, mezzanine, first, and second floors. Access is from Alameda Principal, with an entrance hall on the ground floor and an attractive lobby housing a glass elevator. The mezzanine comprises two interconnected rooms with views of Calle Panaderos. Both the first and second floors have a similar layout, with the main areas featuring large windows overlooking Alameda Principal and the rear areas facing Calle Panaderos. In the center is a hallway, with a room on one side and the toilets on the other. Highlighting a beautiful covered inner courtyard with a skylight housing the elevator, along with a staircase on one side. Charming walkways run through the adjacent space to the courtyard on each floor. The height of the ceilings and the wooden windows with wooden slat shutters, opening onto the trees of Alameda, create a cheerful and luminous atmosphere. An accessible toilet is included. The building, constructed in 1900 and last renovated in 2012, appears empty in the interior decoration photographs. For any additional inquiries, please feel free to contact our designated advisor.