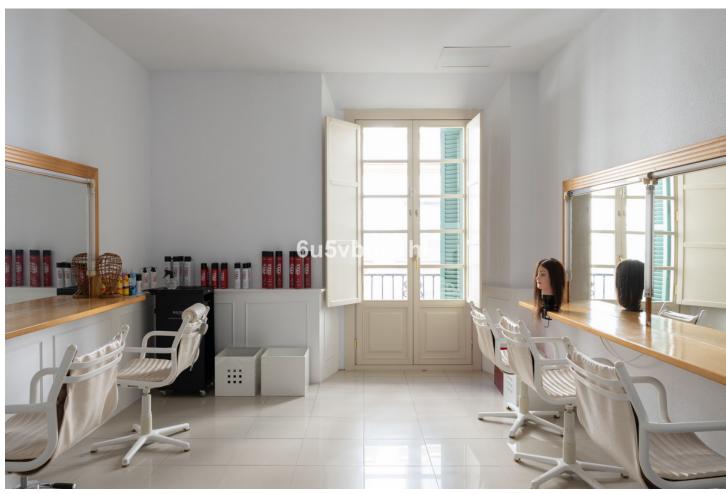

## Long Term Rental - Commercial - Málaga 5.800€ / Month

Málaga Commercial

12

445 m2

180 m2

For rent, this building located on Alameda Principal in Málaga offers a unique layout across ground, mezzanine, first, and second floors. Access is from Alameda Principal, with an entrance hall on the ground floor and an attractive lobby housing a glass elevator. The mezzanine comprises two interconnected rooms with views of Calle Panaderos. Both the first and second floors have a similar layout, with the main areas featuring large windows overlooking Alameda Principal and the rear areas facing Calle Panaderos. In the center is a hallway, with a room on one side and the toilets on the other. Highlighting a beautiful covered inner courtyard with a skylight housing the elevator, along with a staircase on one side. Charming walkways run through the adjacent space to the courtyard on each floor. The height of the ceilings and the wooden windows with wooden slat shutters, opening onto the trees of Alameda, create a cheerful and luminous atmosphere. An accessible toilet is included. The building, constructed in 1900 and last renovated in 2012, appears empty in the interior decoration photographs. For any additional inquiries, please feel free to contact our designated advisor.