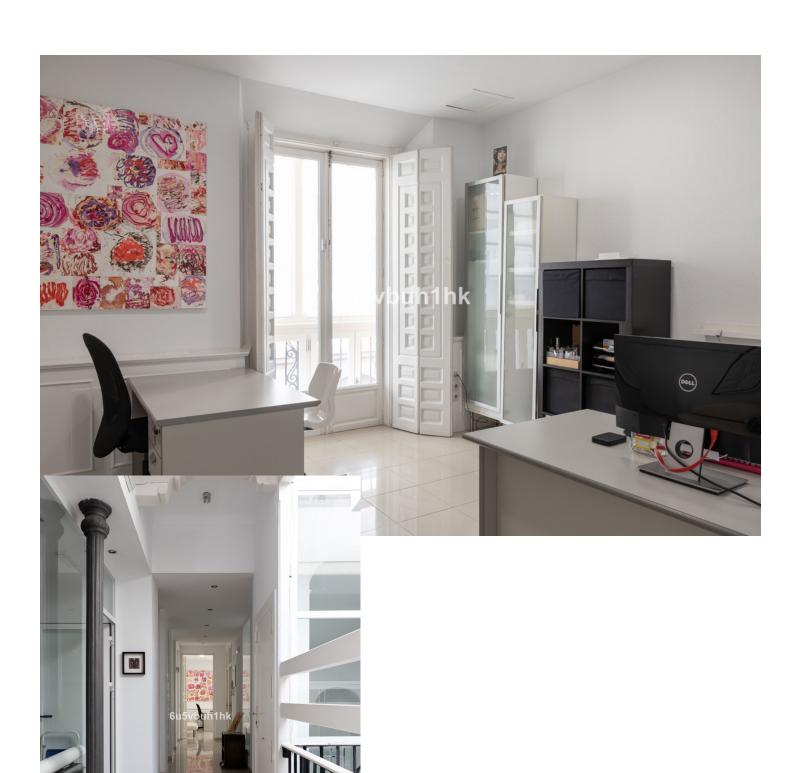

## Long Term Rental - Commercial - Málaga 5.800€ / Month

Málaga Commercial

12

445 m2

180 m2

For rent, this building located on Alameda Principal in Málaga offers a unique layout across ground, mezzanine, first, and second floors. Access is from Alameda Principal, with an entrance hall on the ground floor and an attractive lobby housing a glass elevator. The mezzanine comprises two interconnected rooms with views of Calle Panaderos. Both the first and second floors have a similar layout, with the main areas featuring large windows overlooking Alameda Principal and the rear areas facing Calle Panaderos. In the center is a hallway, with a room on one side and the toilets on the other. Highlighting a beautiful covered inner courtyard with a skylight housing the elevator, along with a staircase on one side. Charming walkways run through the adjacent space to the courtyard on each floor. The height of the ceilings and the wooden windows with wooden slat shutters, opening onto the trees of Alameda, create a cheerful and luminous atmosphere. An accessible toilet is included. The building, constructed in 1900 and last renovated in 2012, appears empty in the interior decoration photographs. For any additional inquiries, please feel free to contact our designated advisor.