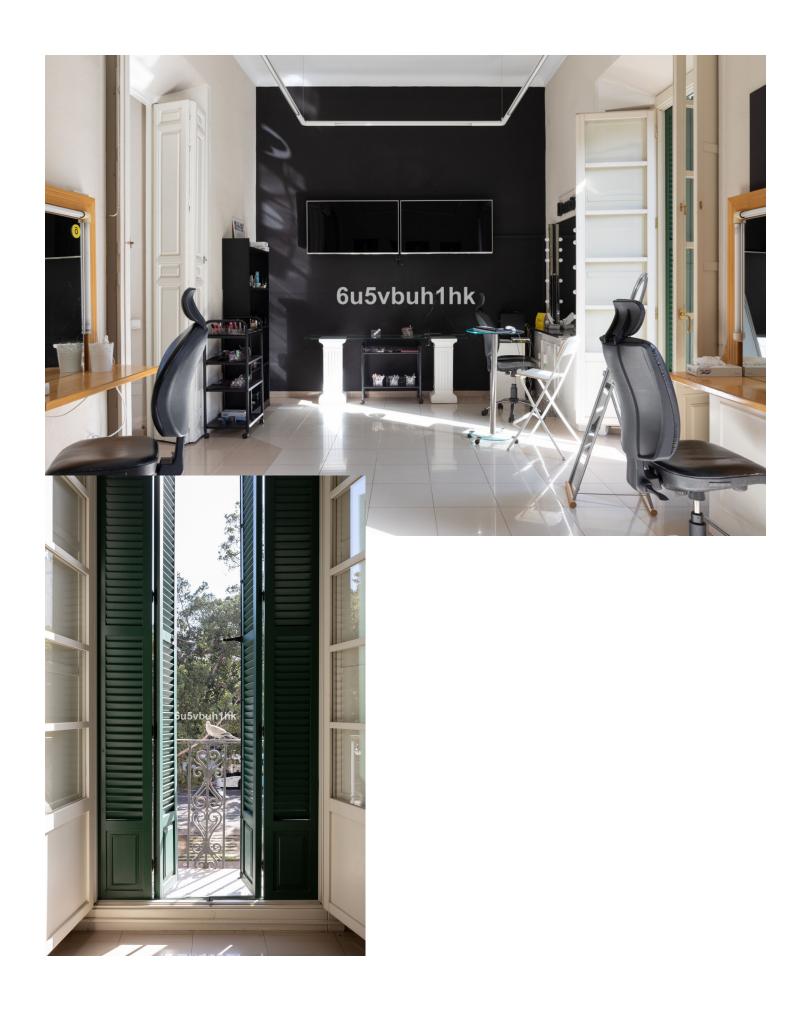

## Long Term Rental - Commercial - Málaga 5.800€ / Month

Málaga Commercial

12

445 m2

180 m2

For rent, this building located on Alameda Principal in Málaga offers a unique layout across ground, mezzanine, first, and second floors. Access is from Alameda Principal, with an entrance hall on the ground floor and an attractive lobby housing a glass elevator. The mezzanine comprises two interconnected rooms with views of Calle Panaderos. Both the first and second floors have a similar layout, with the main areas featuring large windows overlooking Alameda Principal and the rear areas facing Calle Panaderos. In the center is a hallway, with a room on one side and the toilets on the other. Highlighting a beautiful covered inner courtyard with a skylight housing the elevator, along with a staircase on one side. Charming walkways run through the adjacent space to the courtyard on each floor. The height of the ceilings and the wooden windows with wooden slat shutters, opening onto the trees of Alameda, create a cheerful and luminous atmosphere. An accessible toilet is included. The building, constructed in 1900 and last renovated in 2012, appears empty in the interior decoration photographs. For any additional inquiries, please feel free to contact our designated advisor.