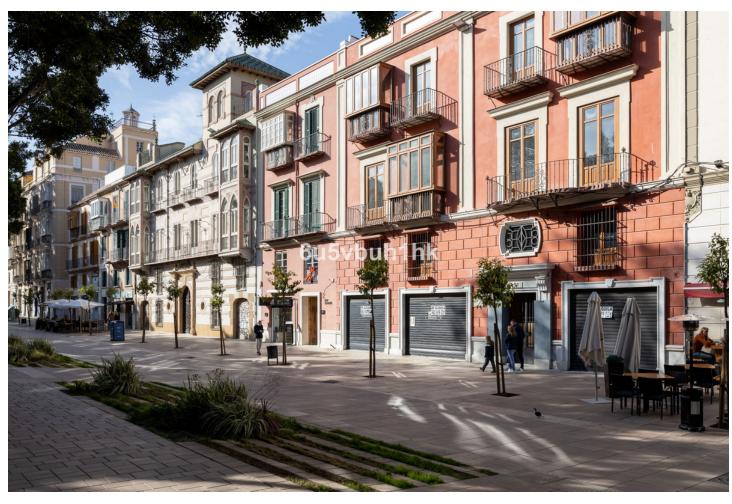

## Long Term Rental - Commercial - Málaga 5.800€ / Month

Málaga Commercial

12

445 m2

180 m2

For rent, this building located on Alameda Principal in Málaga offers a unique layout across ground, mezzanine, first, and second floors. Access is from Alameda Principal, with an entrance hall on the ground floor and an attractive lobby housing a glass elevator. The mezzanine comprises two interconnected rooms with views of Calle Panaderos. Both the first and second floors have a similar layout, with the main areas featuring large windows overlooking Alameda Principal and the rear areas facing Calle Panaderos. In the center is a hallway, with a room on one side and the toilets on the other. Highlighting a beautiful covered inner courtyard with a skylight housing the elevator, along with a staircase on one side. Charming walkways run through the adjacent space to the courtyard on each floor. The height of the ceilings and the wooden windows with wooden slat shutters, opening onto the trees of Alameda, create a cheerful and luminous atmosphere. An accessible toilet is included. The building, constructed in 1900 and last renovated in 2012, appears empty in the interior decoration photographs. For any additional inquiries, please feel free to contact our designated advisor.