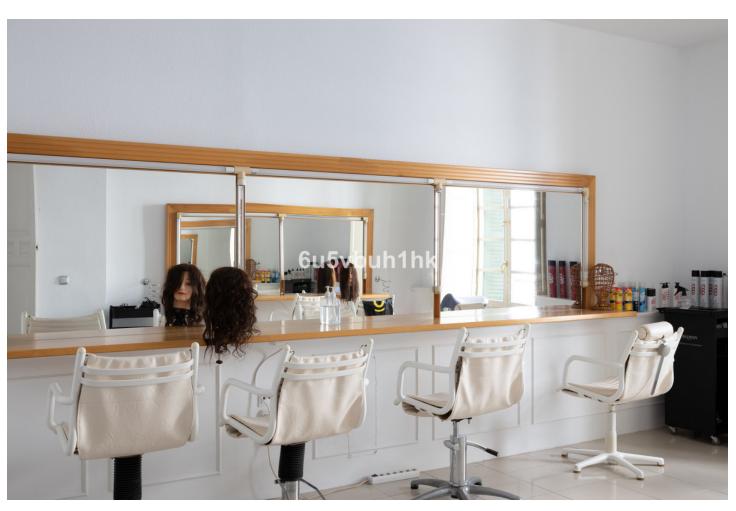

## Long Term Rental - Commercial - Málaga 5.800€ / Month

Málaga Commercial

12

445 m2

180 m2

For rent, this building located on Alameda Principal in Málaga offers a unique layout across ground, mezzanine, first, and second floors. Access is from Alameda Principal, with an entrance hall on the ground floor and an attractive lobby housing a glass elevator. The mezzanine comprises two interconnected rooms with views of Calle Panaderos. Both the first and second floors have a similar layout, with the main areas featuring large windows overlooking Alameda Principal and the rear areas facing Calle Panaderos. In the center is a hallway, with a room on one side and the toilets on the other. Highlighting a beautiful covered inner courtyard with a skylight housing the elevator, along with a staircase on one side. Charming walkways run through the adjacent space to the courtyard on each floor. The height of the ceilings and the wooden windows with wooden slat shutters, opening onto the trees of Alameda, create a cheerful and luminous atmosphere. An accessible toilet is included. The building, constructed in 1900 and last renovated in 2012, appears empty in the interior decoration photographs. For any additional inquiries, please feel free to contact our designated advisor.