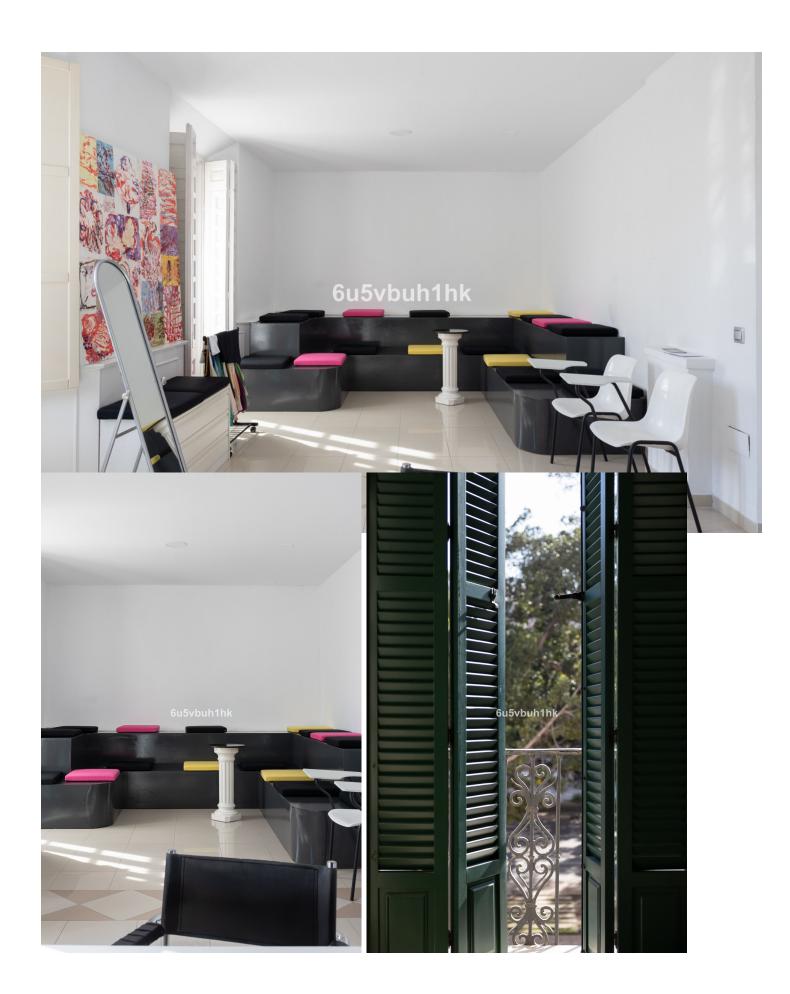

## Long Term Rental - Commercial - Málaga 5.800€ / Month

Málaga Commercial

12

445 m2

180 m2

For rent, this building located on Alameda Principal in Málaga offers a unique layout across ground, mezzanine, first, and second floors. Access is from Alameda Principal, with an entrance hall on the ground floor and an attractive lobby housing a glass elevator. The mezzanine comprises two interconnected rooms with views of Calle Panaderos. Both the first and second floors have a similar layout, with the main areas featuring large windows overlooking Alameda Principal and the rear areas facing Calle Panaderos. In the center is a hallway, with a room on one side and the toilets on the other. Highlighting a beautiful covered inner courtyard with a skylight housing the elevator, along with a staircase on one side. Charming walkways run through the adjacent space to the courtyard on each floor. The height of the ceilings and the wooden windows with wooden slat shutters, opening onto the trees of Alameda, create a cheerful and luminous atmosphere. An accessible toilet is included. The building, constructed in 1900 and last renovated in 2012, appears empty in the interior decoration photographs. For any additional inquiries, please feel free to contact our designated advisor.