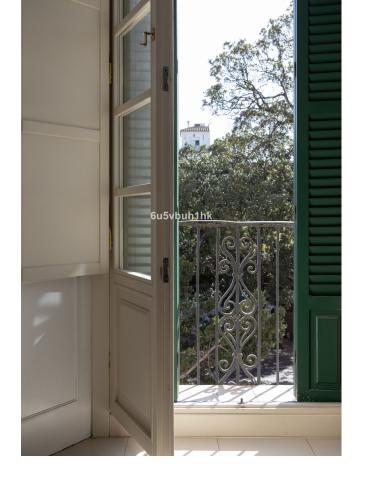

## Long Term Rental - Commercial - Málaga 5.800€ / Month

Málaga Commercial

12

445 m2

180 m2

For rent, this building located on Alameda Principal in Málaga offers a unique layout across ground, mezzanine, first, and second floors. Access is from Alameda Principal, with an entrance hall on the ground floor and an attractive lobby housing a glass elevator. The mezzanine comprises two interconnected rooms with views of Calle Panaderos. Both the first and second floors have a similar layout, with the main areas featuring large windows overlooking Alameda Principal and the rear areas facing Calle Panaderos. In the center is a hallway, with a room on one side and the toilets on the other. Highlighting a beautiful covered inner courtyard with a skylight housing the elevator, along with a staircase on one side. Charming walkways run through the adjacent space to the courtyard on each floor. The height of the ceilings and the wooden windows with wooden slat shutters, opening onto the trees of Alameda, create a cheerful and luminous atmosphere. An accessible toilet is included. The building, constructed in 1900 and last renovated in 2012, appears empty in the interior decoration photographs. For any additional inquiries, please feel free to contact our designated advisor.