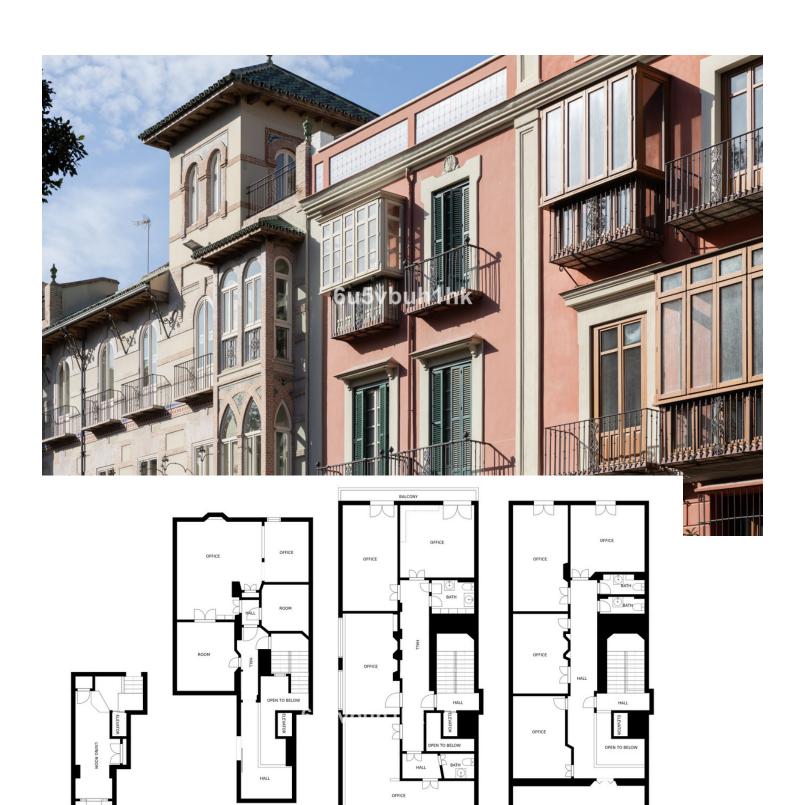

## Long Term Rental - Commercial - Málaga 5.800€ / Month

Málaga Commercial

12

445 m2

180 m2

For rent, this building located on Alameda Principal in Málaga offers a unique layout across ground, mezzanine, first, and second floors. Access is from Alameda Principal, with an entrance hall on the ground floor and an attractive lobby housing a glass elevator. The mezzanine comprises two interconnected rooms with views of Calle Panaderos. Both the first and second floors have a similar layout, with the main areas featuring large windows overlooking Alameda Principal and the rear areas facing Calle Panaderos. In the center is a hallway, with a room on one side and the toilets on the other. Highlighting a beautiful covered inner courtyard with a skylight housing the elevator, along with a staircase on one side. Charming walkways run through the adjacent space to the courtyard on each floor. The height of the ceilings and the wooden windows with wooden slat shutters, opening onto the trees of Alameda, create a cheerful and luminous atmosphere. An accessible toilet is included. The building, constructed in 1900 and last renovated in 2012, appears empty in the interior decoration photographs. For any additional inquiries, please feel free to contact our designated advisor.