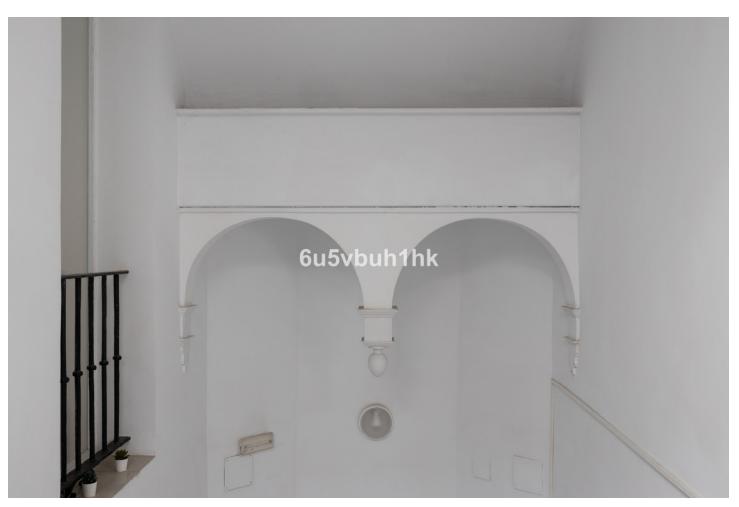

## Long Term Rental - Commercial - Málaga 5.800€ / Month

Málaga Commercial

12

445 m2

180 m2

For rent, this building located on Alameda Principal in Málaga offers a unique layout across ground, mezzanine, first, and second floors. Access is from Alameda Principal, with an entrance hall on the ground floor and an attractive lobby housing a glass elevator. The mezzanine comprises two interconnected rooms with views of Calle Panaderos. Both the first and second floors have a similar layout, with the main areas featuring large windows overlooking Alameda Principal and the rear areas facing Calle Panaderos. In the center is a hallway, with a room on one side and the toilets on the other. Highlighting a beautiful covered inner courtyard with a skylight housing the elevator, along with a staircase on one side. Charming walkways run through the adjacent space to the courtyard on each floor. The height of the ceilings and the wooden windows with wooden slat shutters, opening onto the trees of Alameda, create a cheerful and luminous atmosphere. An accessible toilet is included. The building, constructed in 1900 and last renovated in 2012, appears empty in the interior decoration photographs. For any additional inquiries, please feel free to contact our designated advisor.