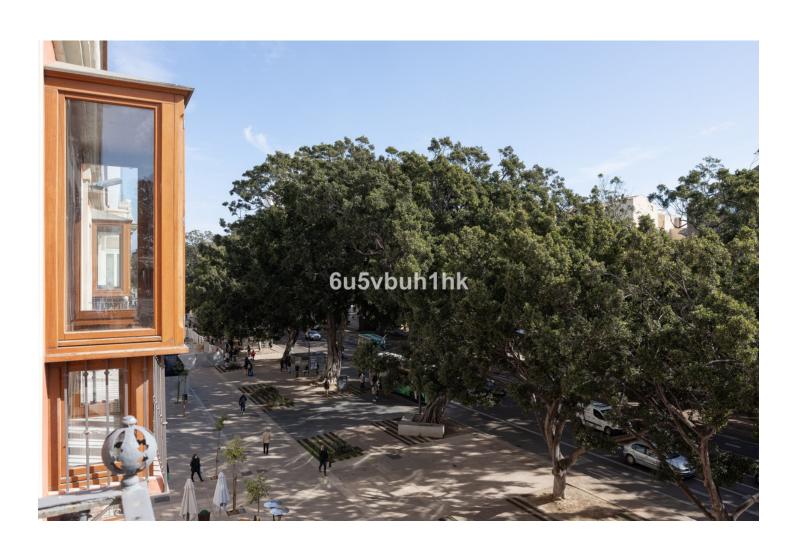

## Long Term Rental - Commercial - Málaga 5.800€ / Month

Málaga Commercial

12

445 m2

180 m2

For rent, this building located on Alameda Principal in Málaga offers a unique layout across ground, mezzanine, first, and second floors. Access is from Alameda Principal, with an entrance hall on the ground floor and an attractive lobby housing a glass elevator. The mezzanine comprises two interconnected rooms with views of Calle Panaderos. Both the first and second floors have a similar layout, with the main areas featuring large windows overlooking Alameda Principal and the rear areas facing Calle Panaderos. In the center is a hallway, with a room on one side and the toilets on the other. Highlighting a beautiful covered inner courtyard with a skylight housing the elevator, along with a staircase on one side. Charming walkways run through the adjacent space to the courtyard on each floor. The height of the ceilings and the wooden windows with wooden slat shutters, opening onto the trees of Alameda, create a cheerful and luminous atmosphere. An accessible toilet is included. The building, constructed in 1900 and last renovated in 2012, appears empty in the interior decoration photographs. For any additional inquiries, please feel free to contact our designated advisor.