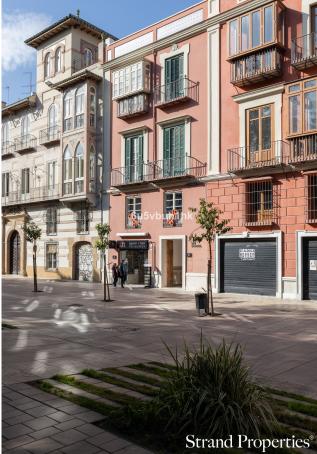

## Long Term Rental - Commercial - Málaga 5.800€ / Month

Málaga Commercial

12

445 m2

180 m2

For rent, this building located on Alameda Principal in Málaga offers a unique layout across ground, mezzanine, first, and second floors. Access is from Alameda Principal, with an entrance hall on the ground floor and an attractive lobby housing a glass elevator. The mezzanine comprises two interconnected rooms with views of Calle Panaderos. Both the first and second floors have a similar layout, with the main areas featuring large windows overlooking Alameda Principal and the rear areas facing Calle Panaderos. In the center is a hallway, with a room on one side and the toilets on the other. Highlighting a beautiful covered inner courtyard with a skylight housing the elevator, along with a staircase on one side. Charming walkways run through the adjacent space to the courtyard on each floor. The height of the ceilings and the wooden windows with wooden slat shutters, opening onto the trees of Alameda, create a cheerful and luminous atmosphere. An accessible toilet is included. The building, constructed in 1900 and last renovated in 2012, appears empty in the interior decoration photographs. For any additional inquiries, please feel free to contact our designated advisor.