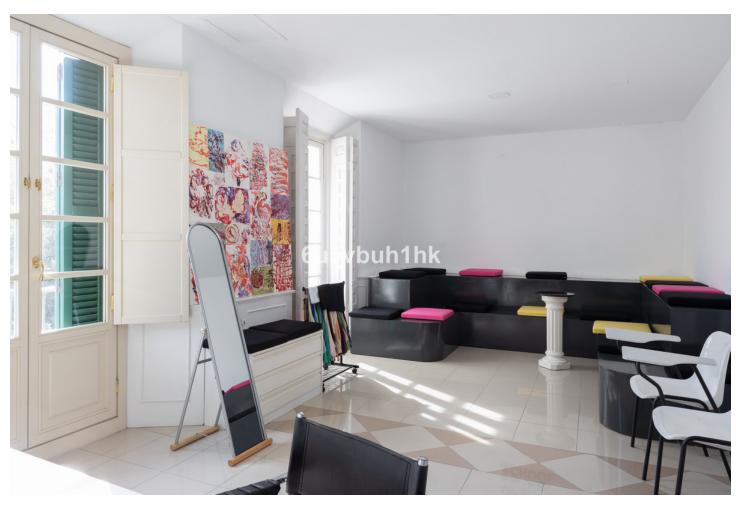

## Long Term Rental - Commercial - Málaga 5.800€ / Month

Málaga Commercial

12

445 m2

180 m2

For rent, this building located on Alameda Principal in Málaga offers a unique layout across ground, mezzanine, first, and second floors. Access is from Alameda Principal, with an entrance hall on the ground floor and an attractive lobby housing a glass elevator. The mezzanine comprises two interconnected rooms with views of Calle Panaderos. Both the first and second floors have a similar layout, with the main areas featuring large windows overlooking Alameda Principal and the rear areas facing Calle Panaderos. In the center is a hallway, with a room on one side and the toilets on the other. Highlighting a beautiful covered inner courtyard with a skylight housing the elevator, along with a staircase on one side. Charming walkways run through the adjacent space to the courtyard on each floor. The height of the ceilings and the wooden windows with wooden slat shutters, opening onto the trees of Alameda, create a cheerful and luminous atmosphere. An accessible toilet is included. The building, constructed in 1900 and last renovated in 2012, appears empty in the interior decoration photographs. For any additional inquiries, please feel free to contact our designated advisor.