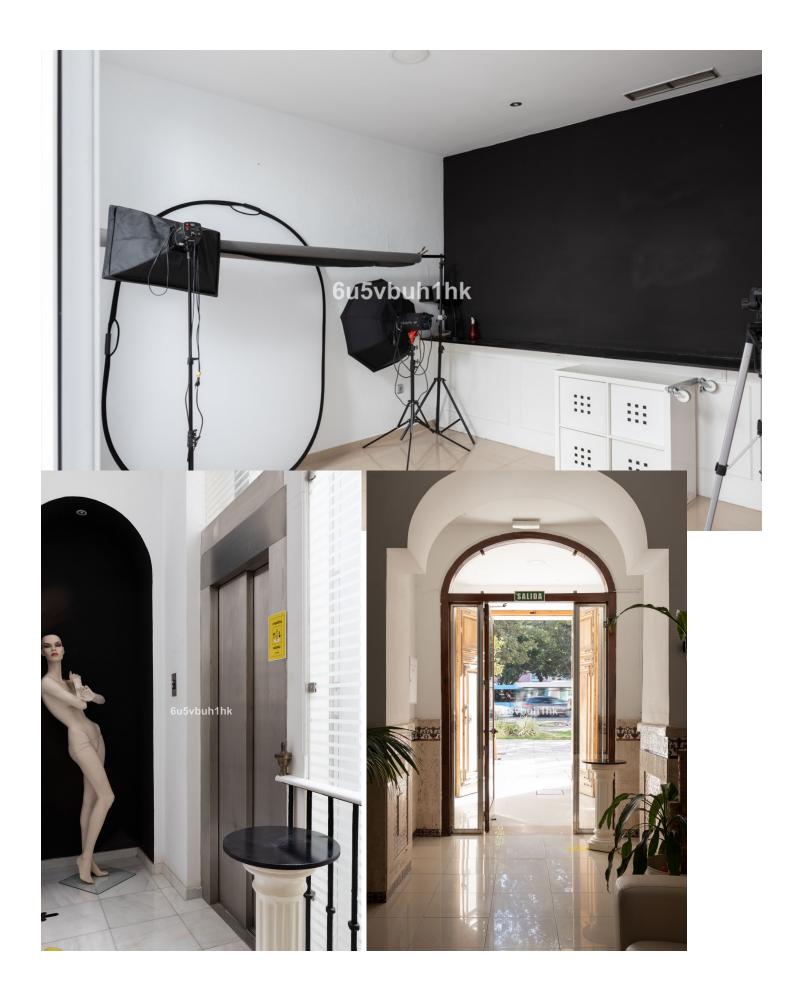

## Long Term Rental - Commercial - Málaga 5.800€ / Month

Málaga Commercial

12

445 m2

180 m2

For rent, this building located on Alameda Principal in Málaga offers a unique layout across ground, mezzanine, first, and second floors. Access is from Alameda Principal, with an entrance hall on the ground floor and an attractive lobby housing a glass elevator. The mezzanine comprises two interconnected rooms with views of Calle Panaderos. Both the first and second floors have a similar layout, with the main areas featuring large windows overlooking Alameda Principal and the rear areas facing Calle Panaderos. In the center is a hallway, with a room on one side and the toilets on the other. Highlighting a beautiful covered inner courtyard with a skylight housing the elevator, along with a staircase on one side. Charming walkways run through the adjacent space to the courtyard on each floor. The height of the ceilings and the wooden windows with wooden slat shutters, opening onto the trees of Alameda, create a cheerful and luminous atmosphere. An accessible toilet is included. The building, constructed in 1900 and last renovated in 2012, appears empty in the interior decoration photographs. For any additional inquiries, please feel free to contact our designated advisor.