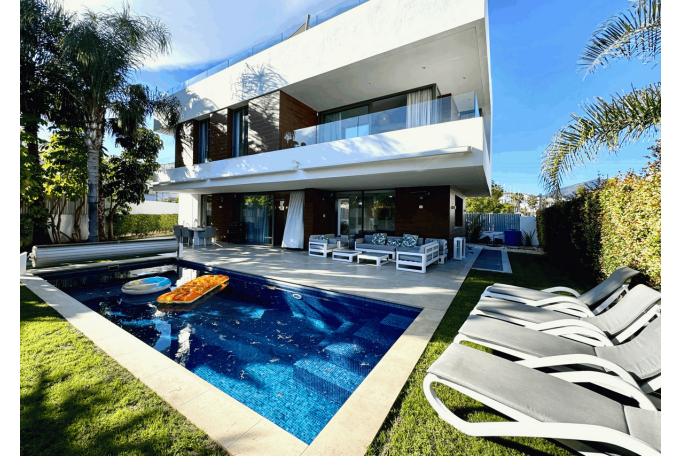

## Long Term Rental - House - Estepona 12.000€ / Month

Estepona House

6

5

306 m2

550 m2

This luxurious villa is a haven for families seeking the perfect blend of comfort and recreation. Situated right next to the El Campanario Clubhouse, a prestigious luxury resort, you'll have exclusive access to sports facilities, kids clubs, a spa, tennis courts, and a top-notch restaurant, all just steps away from your front door. Boasting a privileged location, this villa provides unparalleled convenience with easy access to restaurants, bars, and supermarkets within walking distance. For golf enthusiasts, two nearby golf courses beckon, and the sandy beaches and beach clubs like Salduna, Barbillón, Trocadero, and El Ancla are just a short away. Step into the lap of luxury with spacious and modern bedrooms adorned with large king-size beds and opulent Egyptian cotton bedding. The en-suite bathrooms are a pampering retreat, featuring large walk-in showers, a master bath with a tub, plush towels, bathrobes, and essential toiletries, ensuring a 5-star hotel experience within the comfort of your own villa. For those who relish al fresco dining, this villa is a paradise. Enjoy your meals by the lush and private pool or elevate your dining experience at the rooftop outdoor kitchen, offering a perfect setting for balmy Mediterranean evenings with breathtaking sea views. Entertainment knows no bounds in this villa, featuring a private heatedpool, outdoor kitchen, roof terrace, cinema room, games room, barbecue, and an advanced alarm system for added security. With amenities like restaurants and bars within walking distance, short drives to the beach and supermarkets, this villa seamlessly combines convenience with luxury. Be among the first to experience the charm of this Marbella holiday retreat, enhanced by 24/7 round-the-clock service.