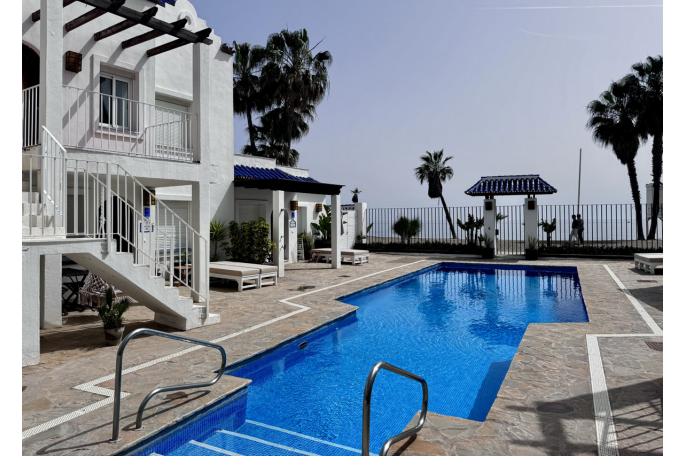

## Long Term Rental - House - San Pedro de Alcántara 4.000€ / Month

San Pedro de Alcántara

House

3

2.5

164 m<sup>2</sup>

150 m<sup>2</sup>

This beautiful town house is located in the highly sought-after area of San Pedro Playa, in San Pedro de Alcantara, Malaga. Situated in a prime beachfront location, this luxury property offers breathtaking sea views and is part of a prestigious residential beach club. The town house features 3 spacious bedrooms, 2 bathrooms, and 1 toilet. With a total built area of  $164m^2$ , this property offers ample space for comfortable living. The interior is elegantly designed and fully furnished, creating a stylish and inviting atmosphere. The fully fitted kitchen is equipped with modern appliances, making it a pleasure to cook and entertain. The dining room and living room are perfect for hosting guests or enjoying family meals. The property also boasts a private terrace where you can relax and soak in the panoramic views of the sea and the communal garden. In addition to its stunning sea views, this town house offers a range of desirable features. It is equipped with air conditioning and central heating, ensuring year-round comfort. The fitted wardrobes provide ample storage space, while the garden view adds a touch of tranquility. The property is in excellent condition and is close to the town center, restaurants, and the beautiful sandy beaches of San Pedro Playa. Perfect rental property, this luxury town house offers the best location and amenities for a truly exceptional living experience. Short Term 2.500 [] / Week Long Term 4.000 [] / Month