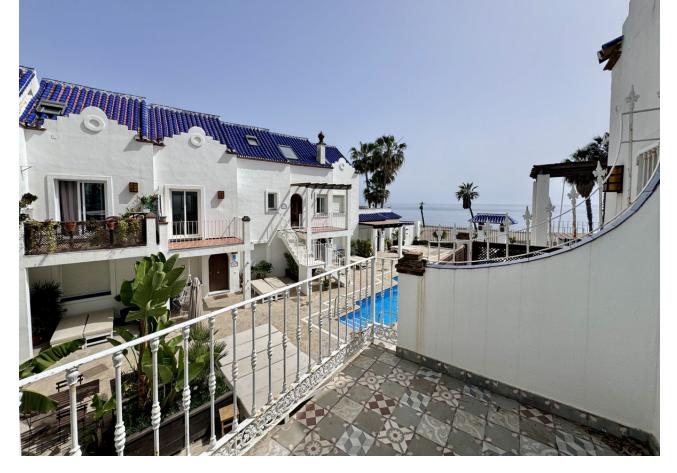

## Long Term Rental - House - San Pedro de Alcántara 4.000€ / Month

San Pedro de Alcántara

House

3

2.5

164 m<sup>2</sup>

150 m<sup>2</sup>

This beautiful town house is located in the highly sought-after area of San Pedro Playa, in San Pedro de Alcantara, Malaga. Situated in a prime beachfront location, this luxury property offers breathtaking sea views and is part of a prestigious residential beach club. The town house features 3 spacious bedrooms, 2 bathrooms, and 1 toilet. With a total built area of  $164m^2$ , this property offers ample space for comfortable living. The interior is elegantly designed and fully furnished, creating a stylish and inviting atmosphere. The fully fitted kitchen is equipped with modern appliances, making it a pleasure to cook and entertain. The dining room and living room are perfect for hosting guests or enjoying family meals. The property also boasts a private terrace where you can relax and soak in the panoramic views of the sea and the communal garden. In addition to its stunning sea views, this town house offers a range of desirable features. It is equipped with air conditioning and central heating, ensuring year-round comfort. The fitted wardrobes provide ample storage space, while the garden view adds a touch of tranquility. The property is in excellent condition and is close to the town center, restaurants, and the beautiful sandy beaches of San Pedro Playa. Perfect rental property, this luxury town house offers the best location and amenities for a truly exceptional living experience. Short Term 2.500 [] / Week Long Term 4.000 [] / Month