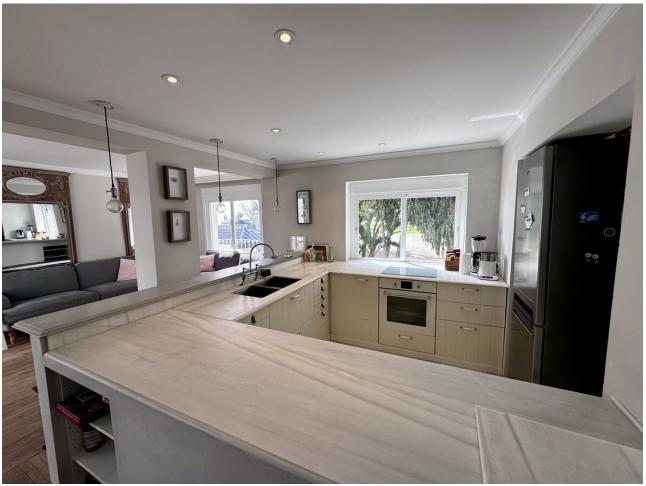

## Long Term Rental - House - San Pedro de Alcántara 4.000€ / Month

San Pedro de Alcántara

House

3

2.5

164 m<sup>2</sup>

150 m<sup>2</sup>

This beautiful town house is located in the highly sought-after area of San Pedro Playa, in San Pedro de Alcantara, Malaga. Situated in a prime beachfront location, this luxury property offers breathtaking sea views and is part of a prestigious residential beach club. The town house features 3 spacious bedrooms, 2 bathrooms, and 1 toilet. With a total built area of  $164m^2$ , this property offers ample space for comfortable living. The interior is elegantly designed and fully furnished, creating a stylish and inviting atmosphere. The fully fitted kitchen is equipped with modern appliances, making it a pleasure to cook and entertain. The dining room and living room are perfect for hosting guests or enjoying family meals. The property also boasts a private terrace where you can relax and soak in the panoramic views of the sea and the communal garden. In addition to its stunning sea views, this town house offers a range of desirable features. It is equipped with air conditioning and central heating, ensuring year-round comfort. The fitted wardrobes provide ample storage space, while the garden view adds a touch of tranquility. The property is in excellent condition and is close to the town center, restaurants, and the beautiful sandy beaches of San Pedro Playa. Perfect rental property, this luxury town house offers the best location and amenities for a truly exceptional living experience. Short Term 2.500 [] / Week Long Term 4.000 [] / Month