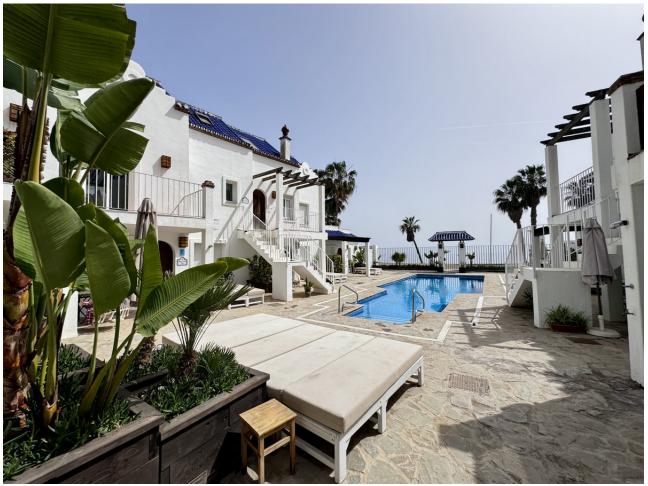

## Long Term Rental - House - San Pedro de Alcántara 4.000€ / Month

San Pedro de Alcántara

House

3

2.5

164 m<sup>2</sup>

150 m<sup>2</sup>

This beautiful town house is located in the highly sought-after area of San Pedro Playa, in San Pedro de Alcantara, Malaga. Situated in a prime beachfront location, this luxury property offers breathtaking sea views and is part of a prestigious residential beach club. The town house features 3 spacious bedrooms, 2 bathrooms, and 1 toilet. With a total built area of  $164m^2$ , this property offers ample space for comfortable living. The interior is elegantly designed and fully furnished, creating a stylish and inviting atmosphere. The fully fitted kitchen is equipped with modern appliances, making it a pleasure to cook and entertain. The dining room and living room are perfect for hosting guests or enjoying family meals. The property also boasts a private terrace where you can relax and soak in the panoramic views of the sea and the communal garden. In addition to its stunning sea views, this town house offers a range of desirable features. It is equipped with air conditioning and central heating, ensuring year-round comfort. The fitted wardrobes provide ample storage space, while the garden view adds a touch of tranquility. The property is in excellent condition and is close to the town center, restaurants, and the beautiful sandy beaches of San Pedro Playa. Perfect rental property, this luxury town house offers the best location and amenities for a truly exceptional living experience. Short Term 2.500 [] / Week Long Term 4.000 [] / Month