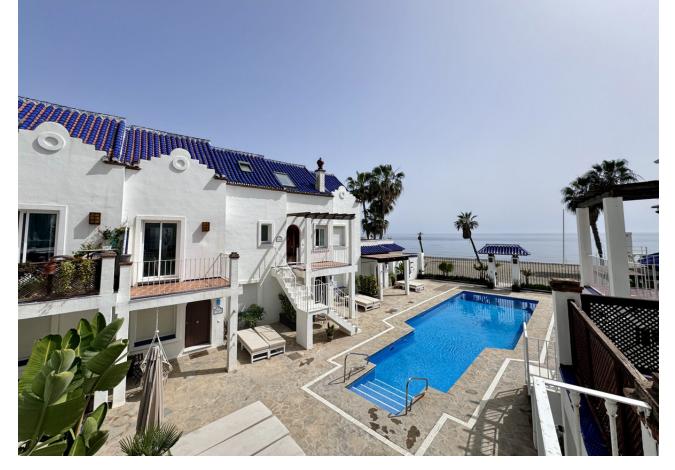

## Long Term Rental - House - San Pedro de Alcántara 4.000€ / Month

San Pedro de Alcántara

House

3

2.5

164 m<sup>2</sup>

150 m<sup>2</sup>

This beautiful town house is located in the highly sought-after area of San Pedro Playa, in San Pedro de Alcantara, Malaga. Situated in a prime beachfront location, this luxury property offers breathtaking sea views and is part of a prestigious residential beach club. The town house features 3 spacious bedrooms, 2 bathrooms, and 1 toilet. With a total built area of  $164m^2$ , this property offers ample space for comfortable living. The interior is elegantly designed and fully furnished, creating a stylish and inviting atmosphere. The fully fitted kitchen is equipped with modern appliances, making it a pleasure to cook and entertain. The dining room and living room are perfect for hosting guests or enjoying family meals. The property also boasts a private terrace where you can relax and soak in the panoramic views of the sea and the communal garden. In addition to its stunning sea views, this town house offers a range of desirable features. It is equipped with air conditioning and central heating, ensuring year-round comfort. The fitted wardrobes provide ample storage space, while the garden view adds a touch of tranquility. The property is in excellent condition and is close to the town center, restaurants, and the beautiful sandy beaches of San Pedro Playa. Perfect rental property, this luxury town house offers the best location and amenities for a truly exceptional living experience. Short Term 2.500 [] / Week Long Term 4.000 [] / Month