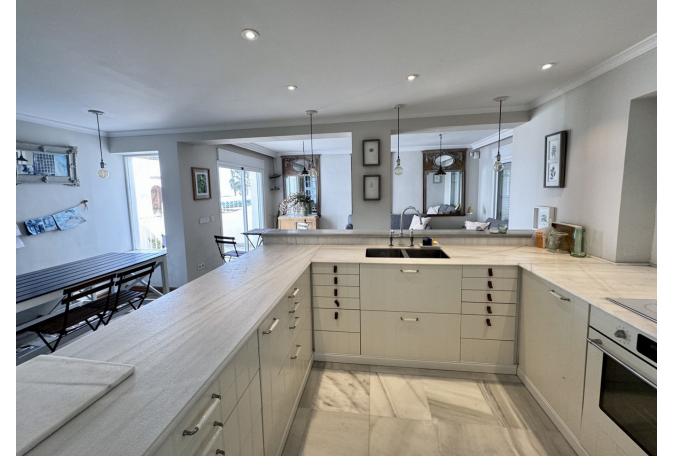

## Long Term Rental - House - San Pedro de Alcántara 4.000€ / Month

San Pedro de Alcántara

House

3

2.5

164 m<sup>2</sup>

150 m<sup>2</sup>

This beautiful town house is located in the highly sought-after area of San Pedro Playa, in San Pedro de Alcantara, Malaga. Situated in a prime beachfront location, this luxury property offers breathtaking sea views and is part of a prestigious residential beach club. The town house features 3 spacious bedrooms, 2 bathrooms, and 1 toilet. With a total built area of  $164m^2$ , this property offers ample space for comfortable living. The interior is elegantly designed and fully furnished, creating a stylish and inviting atmosphere. The fully fitted kitchen is equipped with modern appliances, making it a pleasure to cook and entertain. The dining room and living room are perfect for hosting guests or enjoying family meals. The property also boasts a private terrace where you can relax and soak in the panoramic views of the sea and the communal garden. In addition to its stunning sea views, this town house offers a range of desirable features. It is equipped with air conditioning and central heating, ensuring year-round comfort. The fitted wardrobes provide ample storage space, while the garden view adds a touch of tranquility. The property is in excellent condition and is close to the town center, restaurants, and the beautiful sandy beaches of San Pedro Playa. Perfect rental property, this luxury town house offers the best location and amenities for a truly exceptional living experience. Short Term 2.500 [] / Week Long Term 4.000 [] / Month