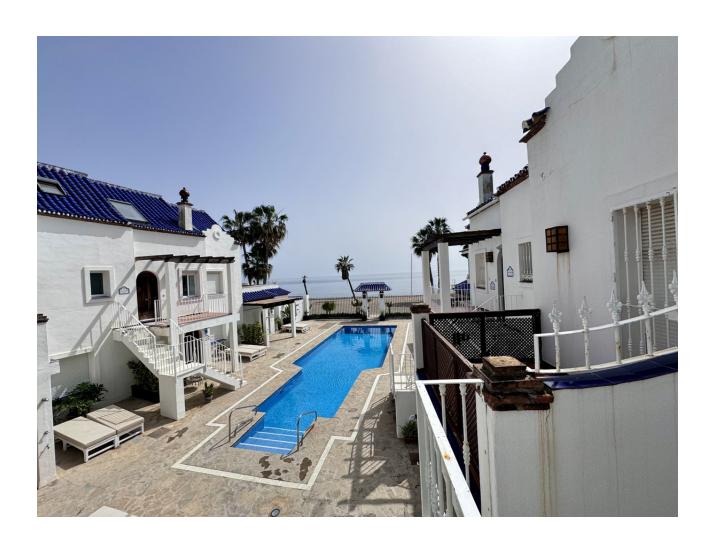

## Long Term Rental - House - San Pedro de Alcántara 4.000€ / Month

San Pedro de Alcántara

House

3

2.5

164 m<sup>2</sup>

150 m<sup>2</sup>

This beautiful town house is located in the highly sought-after area of San Pedro Playa, in San Pedro de Alcantara, Malaga. Situated in a prime beachfront location, this luxury property offers breathtaking sea views and is part of a prestigious residential beach club. The town house features 3 spacious bedrooms, 2 bathrooms, and 1 toilet. With a total built area of  $164m^2$ , this property offers ample space for comfortable living. The interior is elegantly designed and fully furnished, creating a stylish and inviting atmosphere. The fully fitted kitchen is equipped with modern appliances, making it a pleasure to cook and entertain. The dining room and living room are perfect for hosting guests or enjoying family meals. The property also boasts a private terrace where you can relax and soak in the panoramic views of the sea and the communal garden. In addition to its stunning sea views, this town house offers a range of desirable features. It is equipped with air conditioning and central heating, ensuring year-round comfort. The fitted wardrobes provide ample storage space, while the garden view adds a touch of tranquility. The property is in excellent condition and is close to the town center, restaurants, and the beautiful sandy beaches of San Pedro Playa. Perfect rental property, this luxury town house offers the best location and amenities for a truly exceptional living experience. Short Term 2.500 [] / Week Long Term 4.000 [] / Month