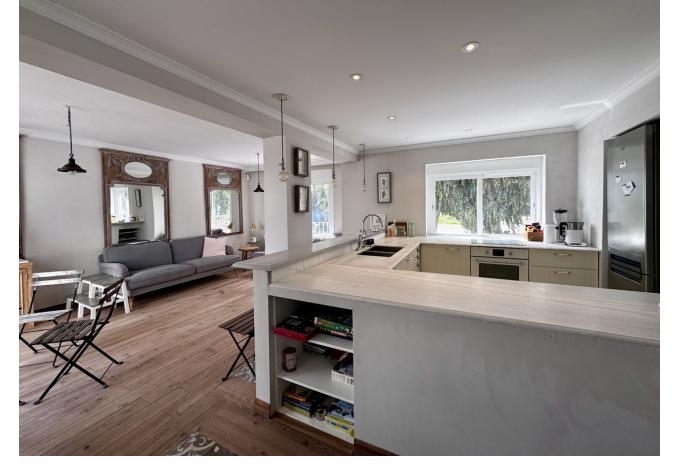

## Long Term Rental - House - San Pedro de Alcántara 4.000€ / Month

San Pedro de Alcántara

House

3

2.5

164 m<sup>2</sup>

150 m<sup>2</sup>

This beautiful town house is located in the highly sought-after area of San Pedro Playa, in San Pedro de Alcantara, Malaga. Situated in a prime beachfront location, this luxury property offers breathtaking sea views and is part of a prestigious residential beach club. The town house features 3 spacious bedrooms, 2 bathrooms, and 1 toilet. With a total built area of  $164m^2$ , this property offers ample space for comfortable living. The interior is elegantly designed and fully furnished, creating a stylish and inviting atmosphere. The fully fitted kitchen is equipped with modern appliances, making it a pleasure to cook and entertain. The dining room and living room are perfect for hosting guests or enjoying family meals. The property also boasts a private terrace where you can relax and soak in the panoramic views of the sea and the communal garden. In addition to its stunning sea views, this town house offers a range of desirable features. It is equipped with air conditioning and central heating, ensuring year-round comfort. The fitted wardrobes provide ample storage space, while the garden view adds a touch of tranquility. The property is in excellent condition and is close to the town center, restaurants, and the beautiful sandy beaches of San Pedro Playa. Perfect rental property, this luxury town house offers the best location and amenities for a truly exceptional living experience. Short Term 2.500 [] / Week Long Term 4.000 [] / Month