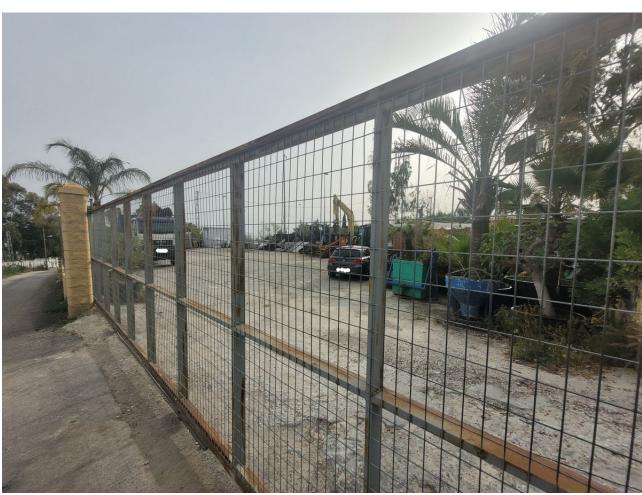

## 1000 m2

We have the perfect plot of land for your business! This 1000m2 parcel is strategically located next to the N340, with excellent road access and very close to La Cañada. Additionally, it features a fence and sliding gate for added security and privacy. This plot of land is ideal for storing construction materials and has ample space for truck parking. Furthermore, it is situated in an urban core, in an urban area (plot), with access via urban roads. Don't miss the opportunity to rent this land and grow your business. Contact us for more information. We look forward to hearing from you!

Close To Shops
Close To Sea

Security

Gated Complex