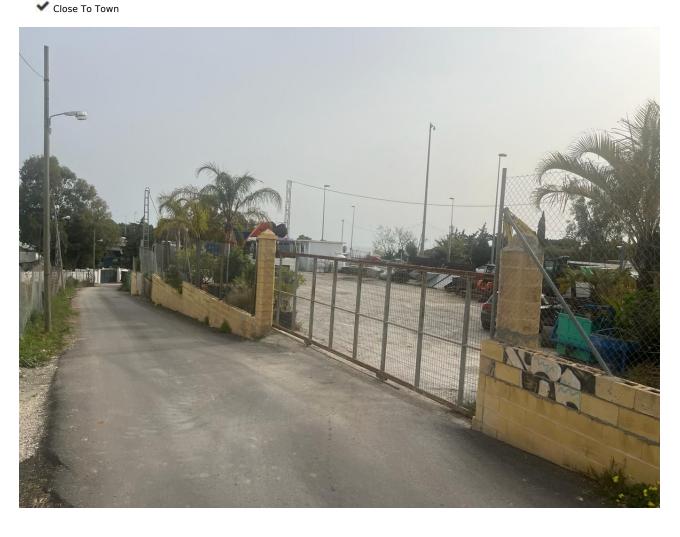

## 1000 m2

We have the perfect plot of land for your business! This 1000m2 parcel is strategically located next to the N340, with excellent road access and very close to La Cañada. Additionally, it features a fence and sliding gate for added security and privacy. This plot of land is ideal for storing construction materials and has ample space for truck parking. Furthermore, it is situated in an urban core, in an urban area (plot), with access via urban roads. Don't miss the opportunity to rent this land and grow your business. Contact us for more information. We look forward to hearing from you!