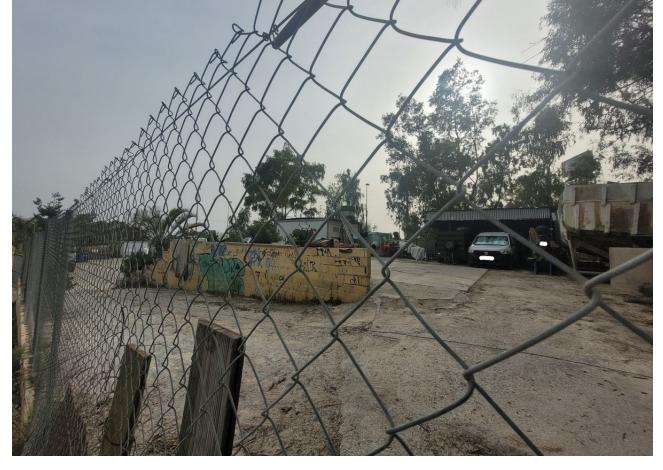

## 1000 m2

We have the perfect plot of land for your business! This 1000m2 parcel is strategically located next to the N340, with excellent road access and very close to La Cañada. Additionally, it features a fence and sliding gate for added security and privacy. This plot of land is ideal for storing construction materials and has ample space for truck parking. Furthermore, it is situated in an urban core, in an urban area (plot), with access via urban roads. Don't miss the opportunity to rent this land and grow your business. Contact us for more information. We look forward to hearing from you!