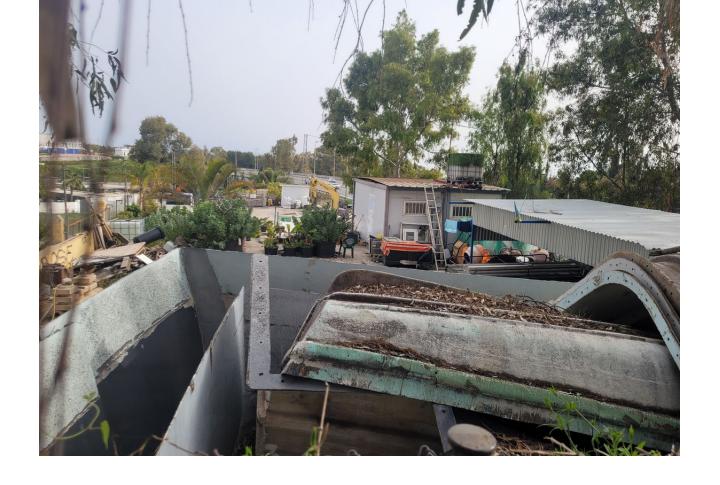

## 1000 m2

We have the perfect plot of land for your business! This 1000m2 parcel is strategically located next to the N340, with excellent road access and very close to La Cañada. Additionally, it features a fence and sliding gate for added security and privacy. This plot of land is ideal for storing construction materials and has ample space for truck parking. Furthermore, it is situated in an urban core, in an urban area (plot), with access via urban roads. Don't miss the opportunity to rent this land and grow your business. Contact us for more information. We look forward to hearing from you!