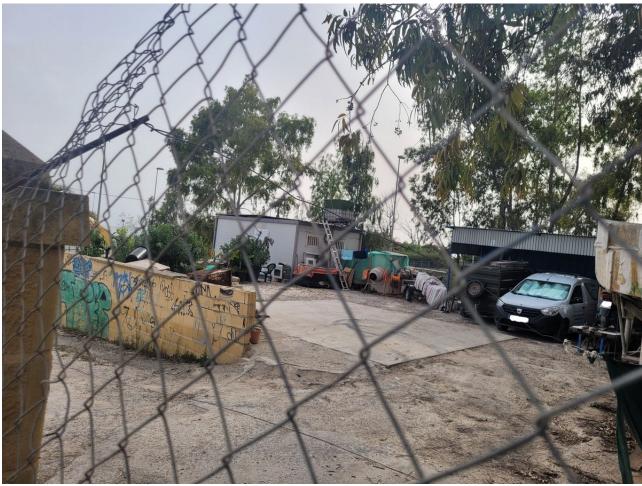

## 1000 m2

We have the perfect plot of land for your business! This 1000m2 parcel is strategically located next to the N340, with excellent road access and very close to La Cañada. Additionally, it features a fence and sliding gate for added security and privacy. This plot of land is ideal for storing construction materials and has ample space for truck parking. Furthermore, it is situated in an urban core, in an urban area (plot), with access via urban roads. Don't miss the opportunity to rent this land and grow your business. Contact us for more information. We look forward to hearing from you!