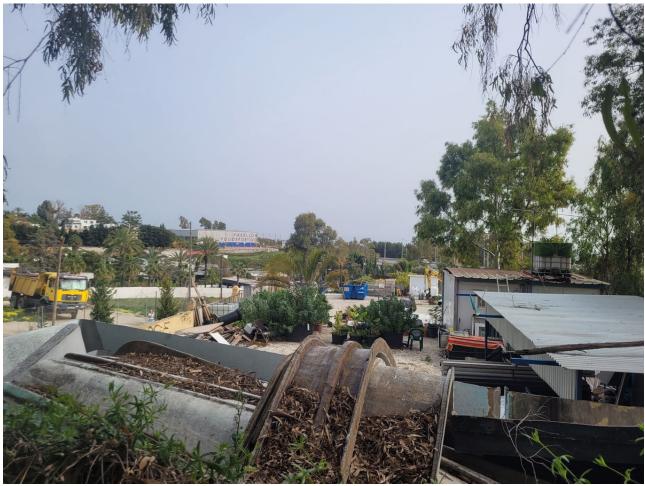

## 1000 m2

We have the perfect plot of land for your business! This 1000m2 parcel is strategically located next to the N340, with excellent road access and very close to La Cañada. Additionally, it features a fence and sliding gate for added security and privacy. This plot of land is ideal for storing construction materials and has ample space for truck parking. Furthermore, it is situated in an urban core, in an urban area (plot), with access via urban roads. Don't miss the opportunity to rent this land and grow your business. Contact us for more information. We look forward to hearing from you!