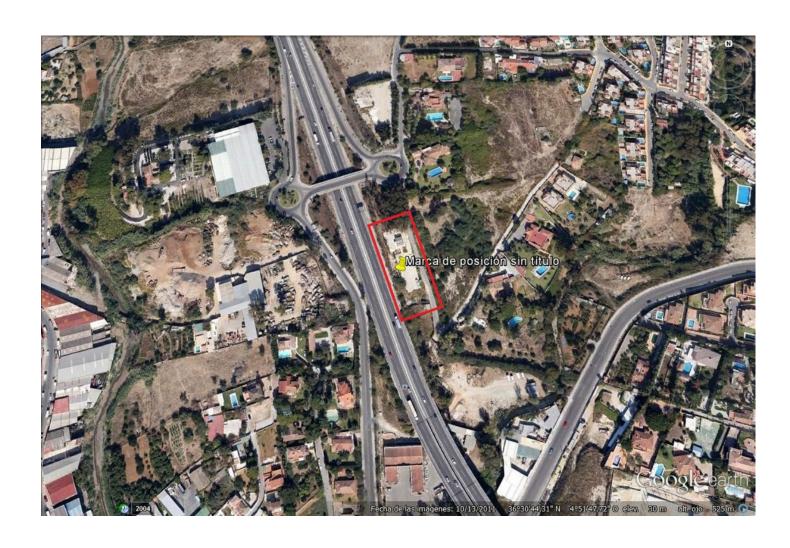

## 1000 m2

We have the perfect plot of land for your business! This 1000m2 parcel is strategically located next to the N340, with excellent road access and very close to La Cañada. Additionally, it features a fence and sliding gate for added security and privacy. This plot of land is ideal for storing construction materials and has ample space for truck parking. Furthermore, it is situated in an urban core, in an urban area (plot), with access via urban roads. Don't miss the opportunity to rent this land and grow your business. Contact us for more information. We look forward to hearing from you!