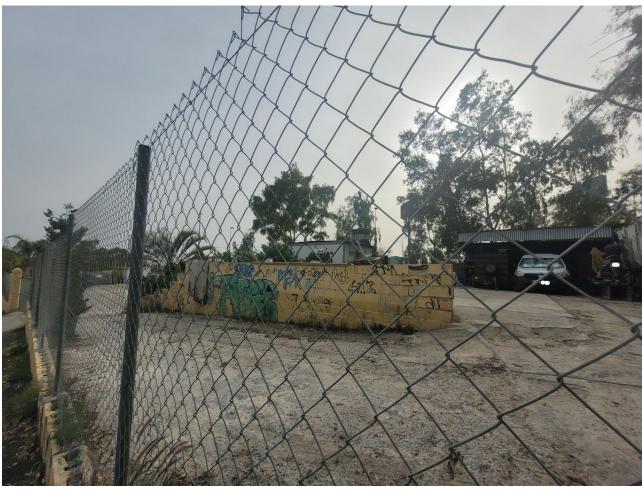

## 1000 m2

We have the perfect plot of land for your business! This 1000m2 parcel is strategically located next to the N340, with excellent road access and very close to La Cañada. Additionally, it features a fence and sliding gate for added security and privacy. This plot of land is ideal for storing construction materials and has ample space for truck parking. Furthermore, it is situated in an urban core, in an urban area (plot), with access via urban roads. Don't miss the opportunity to rent this land and grow your business. Contact us for more information. We look forward to hearing from you!