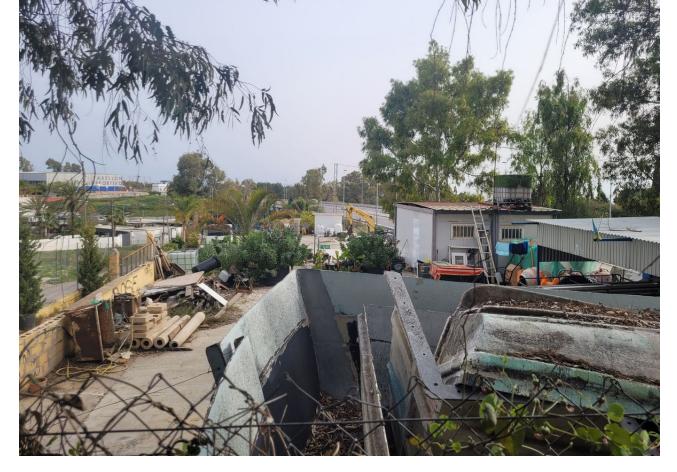

## 1000 m2

We have the perfect plot of land for your business! This 1000m2 parcel is strategically located next to the N340, with excellent road access and very close to La Cañada. Additionally, it features a fence and sliding gate for added security and privacy. This plot of land is ideal for storing construction materials and has ample space for truck parking. Furthermore, it is situated in an urban core, in an urban area (plot), with access via urban roads. Don't miss the opportunity to rent this land and grow your business. Contact us for more information. We look forward to hearing from you!