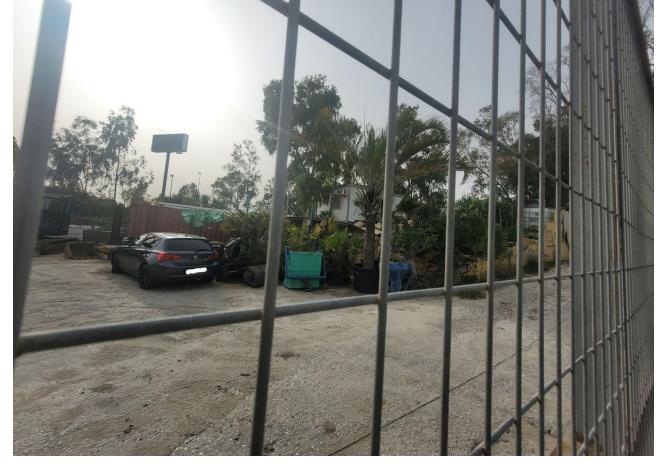

## 1000 m2

We have the perfect plot of land for your business! This 1000m2 parcel is strategically located next to the N340, with excellent road access and very close to La Cañada. Additionally, it features a fence and sliding gate for added security and privacy. This plot of land is ideal for storing construction materials and has ample space for truck parking. Furthermore, it is situated in an urban core, in an urban area (plot), with access via urban roads. Don't miss the opportunity to rent this land and grow your business. Contact us for more information. We look forward to hearing from you!