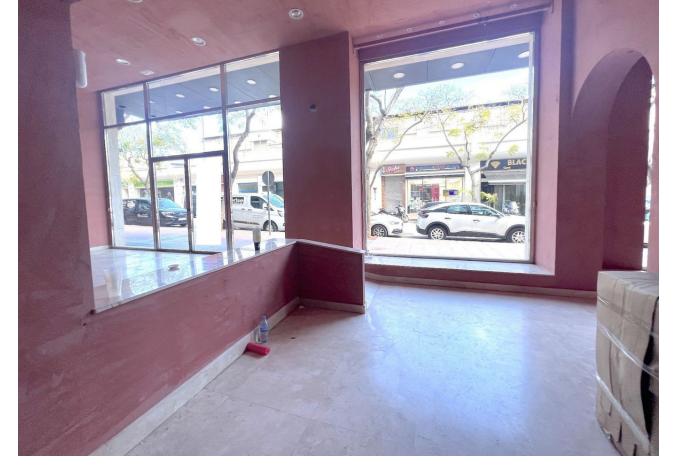

## Long Term Rental - Commercial - Puerto Banús 5.000€ / Month

Puerto Banús Commercial

2

Commercial space in the heart of Puerto Banus, just steps away from the bustling marina, situated on a busy street across from a bus stop, attracting plenty of foot and vehicle traffic. The premises are in perfect condition, featuring spacious modern-style shop windows and a mezzanine of approximately 20 square meters. This is an attractive location for a variety of businesses such as clothing stores, shoe shops, furniture and decor stores, hair salons, beauty clinics, or even an ice cream parlor. However, restaurant use is not possible as the community regulations do not allow for exhaust vents, but a gourmet shop would be permitted.