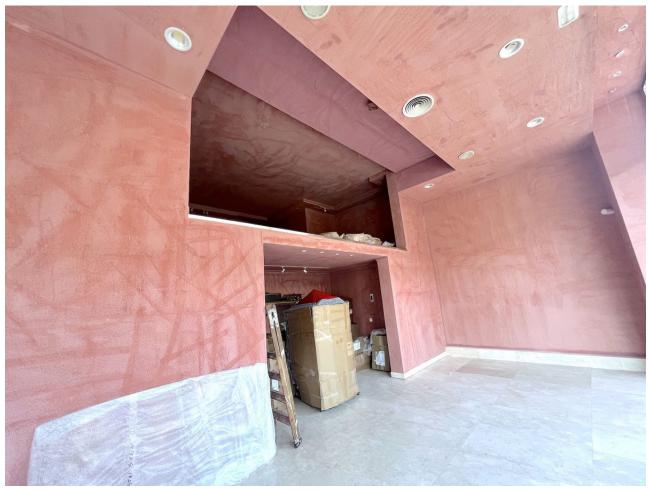

## Long Term Rental - Commercial - Puerto Banús 5.000€ / Month

Puerto Banús Commercial

2

Commercial space in the heart of Puerto Banus, just steps away from the bustling marina, situated on a busy street across from a bus stop, attracting plenty of foot and vehicle traffic. The premises are in perfect condition, featuring spacious modern-style shop windows and a mezzanine of approximately 20 square meters. This is an attractive location for a variety of businesses such as clothing stores, shoe shops, furniture and decor stores, hair salons, beauty clinics, or even an ice cream parlor. However, restaurant use is not possible as the community regulations do not allow for exhaust vents, but a gourmet shop would be permitted.