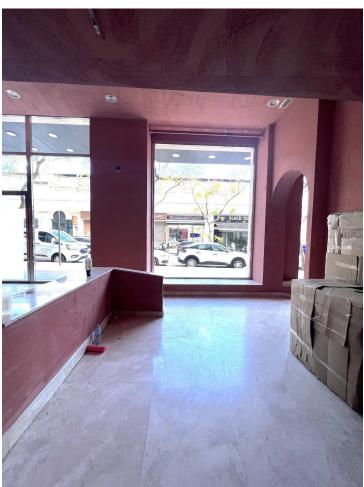

## Long Term Rental - Commercial - Puerto Banús 5.000€ / Month

Puerto Banús Commercial

2

Commercial space in the heart of Puerto Banus, just steps away from the bustling marina, situated on a busy street across from a bus stop, attracting plenty of foot and vehicle traffic. The premises are in perfect condition, featuring spacious modern-style shop windows and a mezzanine of approximately 20 square meters. This is an attractive location for a variety of businesses such as clothing stores, shoe shops, furniture and decor stores, hair salons, beauty clinics, or even an ice cream parlor. However, restaurant use is not possible as the community regulations do not allow for exhaust vents, but a gourmet shop would be permitted.