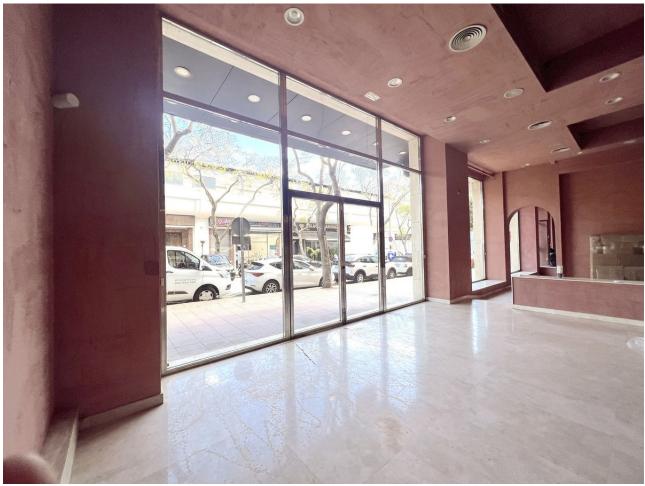

## Long Term Rental - Commercial - Puerto Banús 5.000€ / Month

Puerto Banús Commercial

2

Commercial space in the heart of Puerto Banus, just steps away from the bustling marina, situated on a busy street across from a bus stop, attracting plenty of foot and vehicle traffic. The premises are in perfect condition, featuring spacious modern-style shop windows and a mezzanine of approximately 20 square meters. This is an attractive location for a variety of businesses such as clothing stores, shoe shops, furniture and decor stores, hair salons, beauty clinics, or even an ice cream parlor. However, restaurant use is not possible as the community regulations do not allow for exhaust vents, but a gourmet shop would be permitted.