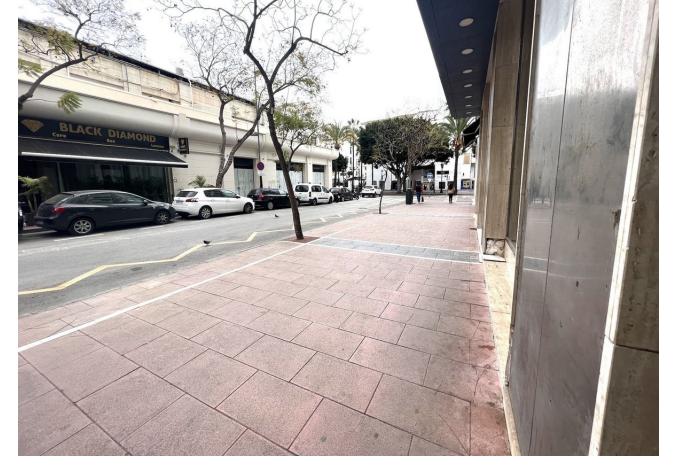

## Long Term Rental - Commercial - Puerto Banús 5.000€ / Month

Puerto Banús Commercial

2

Commercial space in the heart of Puerto Banus, just steps away from the bustling marina, situated on a busy street across from a bus stop, attracting plenty of foot and vehicle traffic. The premises are in perfect condition, featuring spacious modern-style shop windows and a mezzanine of approximately 20 square meters. This is an attractive location for a variety of businesses such as clothing stores, shoe shops, furniture and decor stores, hair salons, beauty clinics, or even an ice cream parlor. However, restaurant use is not possible as the community regulations do not allow for exhaust vents, but a gourmet shop would be permitted.