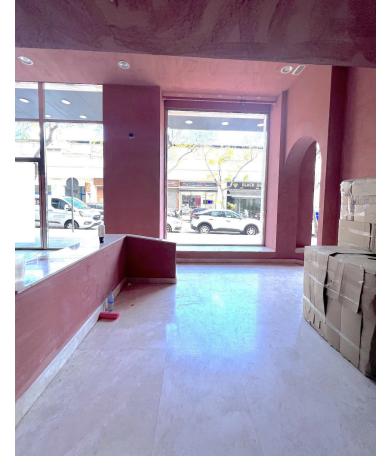

## Long Term Rental - Commercial - Puerto Banús 5.000€ / Month

Puerto Banús Commercial

2

Commercial space in the heart of Puerto Banus, just steps away from the bustling marina, situated on a busy street across from a bus stop, attracting plenty of foot and vehicle traffic. The premises are in perfect condition, featuring spacious modern-style shop windows and a mezzanine of approximately 20 square meters. This is an attractive location for a variety of businesses such as clothing stores, shoe shops, furniture and decor stores, hair salons, beauty clinics, or even an ice cream parlor. However, restaurant use is not possible as the community regulations do not allow for exhaust vents, but a gourmet shop would be permitted.