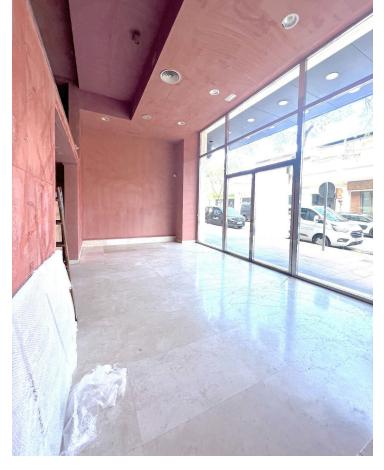

## Long Term Rental - Commercial - Puerto Banús 5.000€ / Month

Puerto Banús Commercial

2

Commercial space in the heart of Puerto Banus, just steps away from the bustling marina, situated on a busy street across from a bus stop, attracting plenty of foot and vehicle traffic. The premises are in perfect condition, featuring spacious modern-style shop windows and a mezzanine of approximately 20 square meters. This is an attractive location for a variety of businesses such as clothing stores, shoe shops, furniture and decor stores, hair salons, beauty clinics, or even an ice cream parlor. However, restaurant use is not possible as the community regulations do not allow for exhaust vents, but a gourmet shop would be permitted.