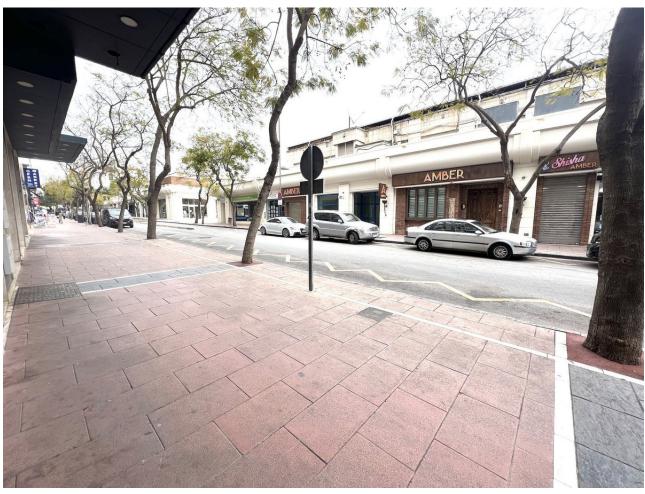

## Long Term Rental - Commercial - Puerto Banús 5.000€ / Month

Puerto Banús Commercial

2

Commercial space in the heart of Puerto Banus, just steps away from the bustling marina, situated on a busy street across from a bus stop, attracting plenty of foot and vehicle traffic. The premises are in perfect condition, featuring spacious modern-style shop windows and a mezzanine of approximately 20 square meters. This is an attractive location for a variety of businesses such as clothing stores, shoe shops, furniture and decor stores, hair salons, beauty clinics, or even an ice cream parlor. However, restaurant use is not possible as the community regulations do not allow for exhaust vents, but a gourmet shop would be permitted.