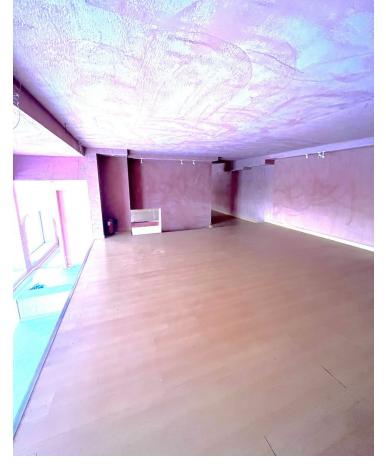

## Long Term Rental - Commercial - Puerto Banús 5.000€ / Month

Puerto Banús Commercial

2

Commercial space in the heart of Puerto Banus, just steps away from the bustling marina, situated on a busy street across from a bus stop, attracting plenty of foot and vehicle traffic. The premises are in perfect condition, featuring spacious modern-style shop windows and a mezzanine of approximately 20 square meters. This is an attractive location for a variety of businesses such as clothing stores, shoe shops, furniture and decor stores, hair salons, beauty clinics, or even an ice cream parlor. However, restaurant use is not possible as the community regulations do not allow for exhaust vents, but a gourmet shop would be permitted.