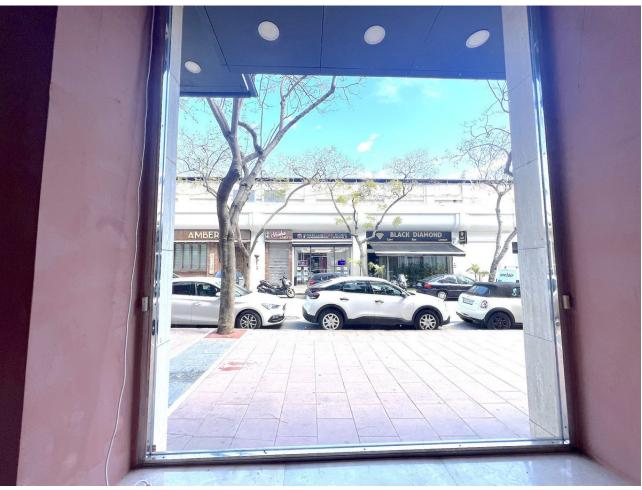

## Long Term Rental - Commercial - Puerto Banús 5.000€ / Month

Puerto Banús Commercial

2

Commercial space in the heart of Puerto Banus, just steps away from the bustling marina, situated on a busy street across from a bus stop, attracting plenty of foot and vehicle traffic. The premises are in perfect condition, featuring spacious modern-style shop windows and a mezzanine of approximately 20 square meters. This is an attractive location for a variety of businesses such as clothing stores, shoe shops, furniture and decor stores, hair salons, beauty clinics, or even an ice cream parlor. However, restaurant use is not possible as the community regulations do not allow for exhaust vents, but a gourmet shop would be permitted.