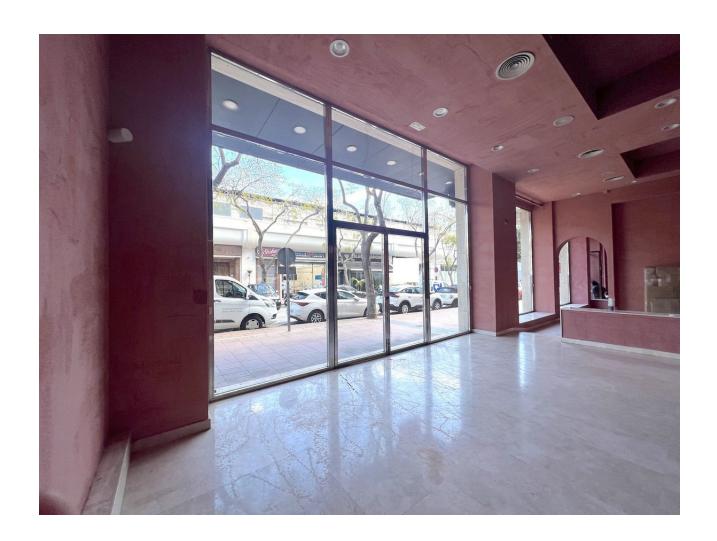

## Long Term Rental - Commercial - Puerto Banús 5.000€ / Month

Puerto Banús Commercial

2

Commercial space in the heart of Puerto Banus, just steps away from the bustling marina, situated on a busy street across from a bus stop, attracting plenty of foot and vehicle traffic. The premises are in perfect condition, featuring spacious modern-style shop windows and a mezzanine of approximately 20 square meters. This is an attractive location for a variety of businesses such as clothing stores, shoe shops, furniture and decor stores, hair salons, beauty clinics, or even an ice cream parlor. However, restaurant use is not possible as the community regulations do not allow for exhaust vents, but a gourmet shop would be permitted.