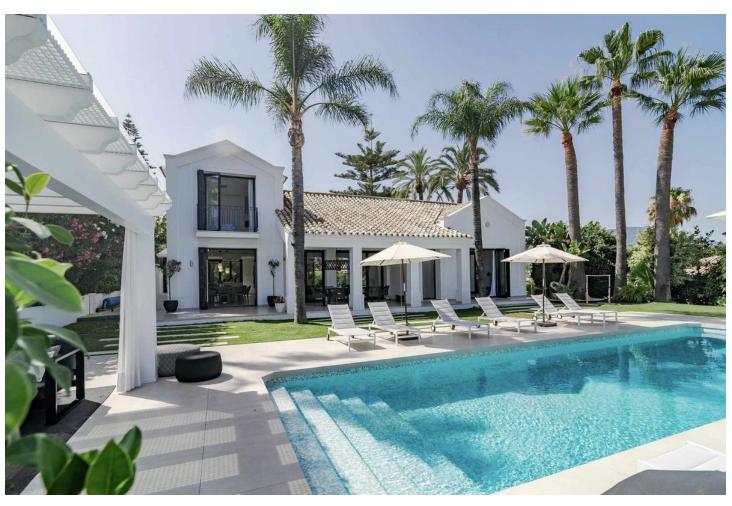

## Long Term Rental - House - Nueva Andalucía 16.800€ / Month

Nueva Andalucía House

4

5

552 m2

1049 m2

Available for long term rent September 2024 Modern villa with heated pool. Nestled in a lush garden setting, exudes the charm of a timeless Andalusian residence while boasting contemporary interiors and a refined atmosphere. Positioned on a tranquil cul-de-sac, the villa enjoys an elevated, south-facing location that provides breathtaking vistas and abundant sunshine all day long. Upon stepping in, you'll be greeted by soaring vaulted ceilings and expansive floor-to-ceiling windows, bathing the interiors in natural light. The main level features a well-appointed kitchen by Santos with open-plan design and Siemens appliances, seamlessly flowing into the spacious living and dining areas, both of which open onto a terrace with alfresco dining space. The ground floor also houses the luxurious master suite complete with a walk-in closet and en suite bathroom, while above, an office/study with steel-framed windows offers serene views overlooking the living room. Upstairs, two additional bedrooms and bathrooms await, with one bedroom boasting captivating sea and garden views. The lower level offers ample entertainment space with a generous playroom/TV area and a climate-controlled wine cellar. The garage, conveniently accessible via a glass wall from the playroom, is also located on this level along with a fourth bedroom and bathroom. Outside, the tropical garden provides a haven of privacy and tranquility, centered around a large heated pool and complemented by a fully equipped cabana featuring an outdoor kitchen, barbecue, and lounge area. This stunning villa in the heart of Nueva Andalucia is equipped with a Sonos sound system throughout the property and garden, underfloor heating on the ground floor and in all bathrooms, as well as solar panels supplying energy for the pool heater and water boiler.