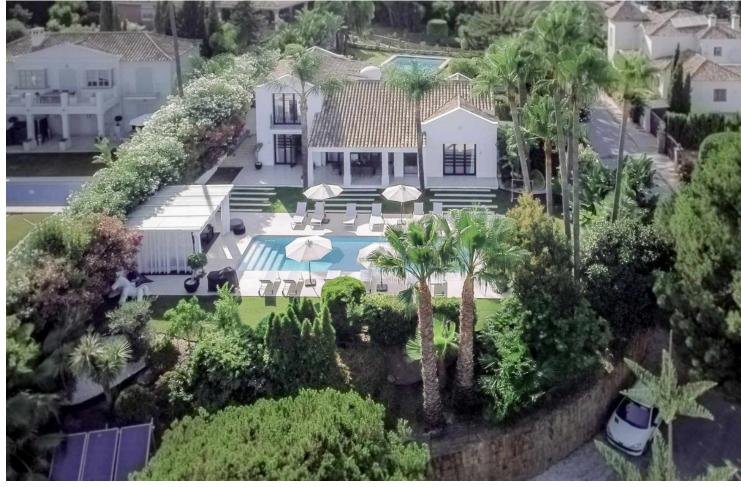

## Long Term Rental - House - Nueva Andalucía 16.800€ / Month

Nueva Andalucía House

4

5

552 m2

1049 m2

Available for long term rent September 2024 Modern villa with heated pool. Nestled in a lush garden setting, exudes the charm of a timeless Andalusian residence while boasting contemporary interiors and a refined atmosphere. Positioned on a tranquil cul-de-sac, the villa enjoys an elevated, south-facing location that provides breathtaking vistas and abundant sunshine all day long. Upon stepping in, you'll be greeted by soaring vaulted ceilings and expansive floor-to-ceiling windows, bathing the interiors in natural light. The main level features a well-appointed kitchen by Santos with open-plan design and Siemens appliances, seamlessly flowing into the spacious living and dining areas, both of which open onto a terrace with alfresco dining space. The ground floor also houses the luxurious master suite complete with a walk-in closet and en suite bathroom, while above, an office/study with steel-framed windows offers serene views overlooking the living room. Upstairs, two additional bedrooms and bathrooms await, with one bedroom boasting captivating sea and garden views. The lower level offers ample entertainment space with a generous playroom/TV area and a climate-controlled wine cellar. The garage, conveniently accessible via a glass wall from the playroom, is also located on this level along with a fourth bedroom and bathroom. Outside, the tropical garden provides a haven of privacy and tranquility, centered around a large heated pool and complemented by a fully equipped cabana featuring an outdoor kitchen, barbecue, and lounge area. This stunning villa in the heart of Nueva Andalucia is equipped with a Sonos sound system throughout the property and garden, underfloor heating on the ground floor and in all bathrooms, as well as solar panels supplying energy for the pool heater and water boiler.