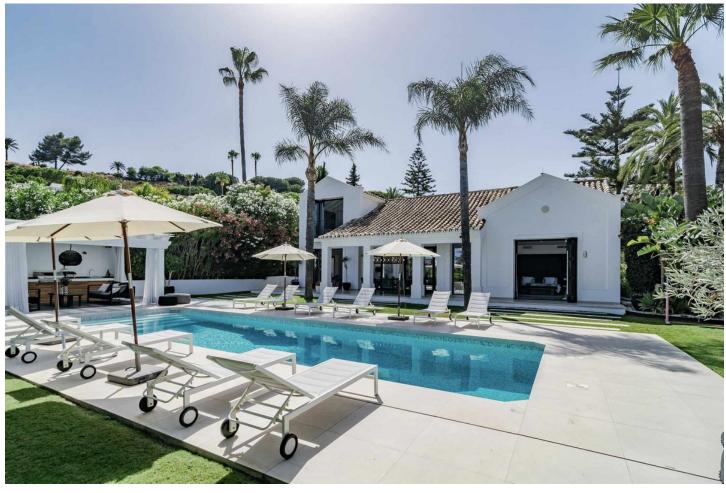

## Long Term Rental - House - Nueva Andalucía 16.800€ / Month

Nueva Andalucía House

4

5

552 m2

1049 m2

Available for long term rent September 2024 Modern villa with heated pool. Nestled in a lush garden setting, exudes the charm of a timeless Andalusian residence while boasting contemporary interiors and a refined atmosphere. Positioned on a tranquil cul-de-sac, the villa enjoys an elevated, south-facing location that provides breathtaking vistas and abundant sunshine all day long. Upon stepping in, you'll be greeted by soaring vaulted ceilings and expansive floor-to-ceiling windows, bathing the interiors in natural light. The main level features a well-appointed kitchen by Santos with open-plan design and Siemens appliances, seamlessly flowing into the spacious living and dining areas, both of which open onto a terrace with alfresco dining space. The ground floor also houses the luxurious master suite complete with a walk-in closet and en suite bathroom, while above, an office/study with steel-framed windows offers serene views overlooking the living room. Upstairs, two additional bedrooms and bathrooms await, with one bedroom boasting captivating sea and garden views. The lower level offers ample entertainment space with a generous playroom/TV area and a climate-controlled wine cellar. The garage, conveniently accessible via a glass wall from the playroom, is also located on this level along with a fourth bedroom and bathroom. Outside, the tropical garden provides a haven of privacy and tranquility, centered around a large heated pool and complemented by a fully equipped cabana featuring an outdoor kitchen, barbecue, and lounge area. This stunning villa in the heart of Nueva Andalucia is equipped with a Sonos sound system throughout the property and garden, underfloor heating on the ground floor and in all bathrooms, as well as solar panels supplying energy for the pool heater and water boiler.