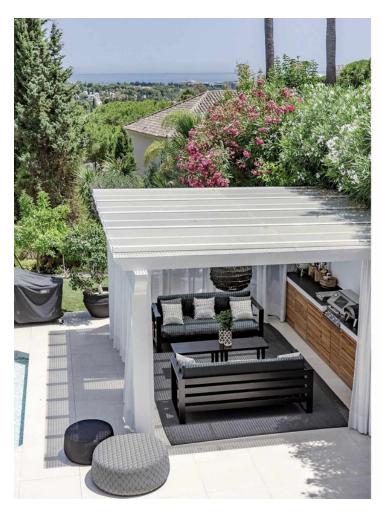

## Long Term Rental - House - Nueva Andalucía 16.800€ / Month

Nueva Andalucía House

4

5

552 m2

1049 m2

Available for long term rent September 2024 Modern villa with heated pool. Nestled in a lush garden setting, exudes the charm of a timeless Andalusian residence while boasting contemporary interiors and a refined atmosphere. Positioned on a tranquil cul-de-sac, the villa enjoys an elevated, south-facing location that provides breathtaking vistas and abundant sunshine all day long. Upon stepping in, you'll be greeted by soaring vaulted ceilings and expansive floor-to-ceiling windows, bathing the interiors in natural light. The main level features a well-appointed kitchen by Santos with open-plan design and Siemens appliances, seamlessly flowing into the spacious living and dining areas, both of which open onto a terrace with alfresco dining space. The ground floor also houses the luxurious master suite complete with a walk-in closet and en suite bathroom, while above, an office/study with steel-framed windows offers serene views overlooking the living room. Upstairs, two additional bedrooms and bathrooms await, with one bedroom boasting captivating sea and garden views. The lower level offers ample entertainment space with a generous playroom/TV area and a climate-controlled wine cellar. The garage, conveniently accessible via a glass wall from the playroom, is also located on this level along with a fourth bedroom and bathroom. Outside, the tropical garden provides a haven of privacy and tranquility, centered around a large heated pool and complemented by a fully equipped cabana featuring an outdoor kitchen, barbecue, and lounge area. This stunning villa in the heart of Nueva Andalucia is equipped with a Sonos sound system throughout the property and garden, underfloor heating on the ground floor and in all bathrooms, as well as solar panels supplying energy for the pool heater and water boiler.