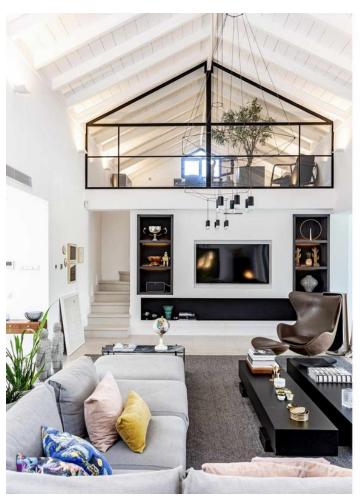

## Long Term Rental - House - Nueva Andalucía 16.800€ / Month

Nueva Andalucía House

4

5

552 m2

1049 m2

Available for long term rent September 2024 Modern villa with heated pool. Nestled in a lush garden setting, exudes the charm of a timeless Andalusian residence while boasting contemporary interiors and a refined atmosphere. Positioned on a tranquil cul-de-sac, the villa enjoys an elevated, south-facing location that provides breathtaking vistas and abundant sunshine all day long. Upon stepping in, you'll be greeted by soaring vaulted ceilings and expansive floor-to-ceiling windows, bathing the interiors in natural light. The main level features a well-appointed kitchen by Santos with open-plan design and Siemens appliances, seamlessly flowing into the spacious living and dining areas, both of which open onto a terrace with alfresco dining space. The ground floor also houses the luxurious master suite complete with a walk-in closet and en suite bathroom, while above, an office/study with steel-framed windows offers serene views overlooking the living room. Upstairs, two additional bedrooms and bathrooms await, with one bedroom boasting captivating sea and garden views. The lower level offers ample entertainment space with a generous playroom/TV area and a climate-controlled wine cellar. The garage, conveniently accessible via a glass wall from the playroom, is also located on this level along with a fourth bedroom and bathroom. Outside, the tropical garden provides a haven of privacy and tranquility, centered around a large heated pool and complemented by a fully equipped cabana featuring an outdoor kitchen, barbecue, and lounge area. This stunning villa in the heart of Nueva Andalucia is equipped with a Sonos sound system throughout the property and garden, underfloor heating on the ground floor and in all bathrooms, as well as solar panels supplying energy for the pool heater and water boiler.