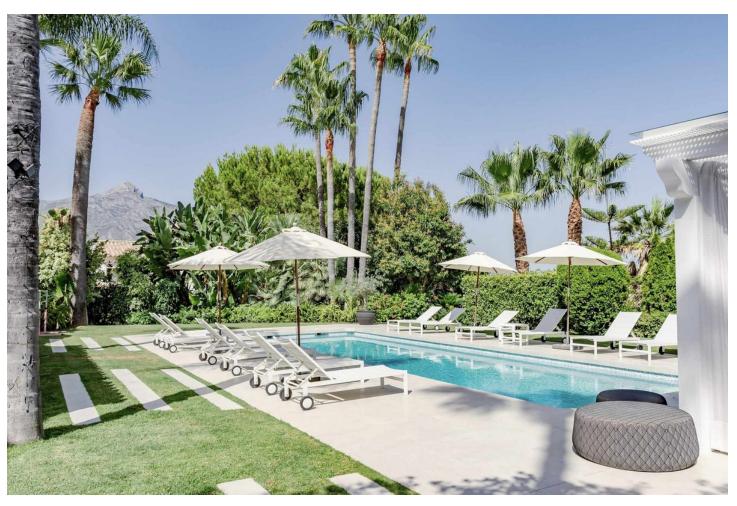

## Long Term Rental - House - Nueva Andalucía 16.800€ / Month

Nueva Andalucía House

4

5

552 m2

1049 m2

Available for long term rent September 2024 Modern villa with heated pool. Nestled in a lush garden setting, exudes the charm of a timeless Andalusian residence while boasting contemporary interiors and a refined atmosphere. Positioned on a tranquil cul-de-sac, the villa enjoys an elevated, south-facing location that provides breathtaking vistas and abundant sunshine all day long. Upon stepping in, you'll be greeted by soaring vaulted ceilings and expansive floor-to-ceiling windows, bathing the interiors in natural light. The main level features a well-appointed kitchen by Santos with open-plan design and Siemens appliances, seamlessly flowing into the spacious living and dining areas, both of which open onto a terrace with alfresco dining space. The ground floor also houses the luxurious master suite complete with a walk-in closet and en suite bathroom, while above, an office/study with steel-framed windows offers serene views overlooking the living room. Upstairs, two additional bedrooms and bathrooms await, with one bedroom boasting captivating sea and garden views. The lower level offers ample entertainment space with a generous playroom/TV area and a climate-controlled wine cellar. The garage, conveniently accessible via a glass wall from the playroom, is also located on this level along with a fourth bedroom and bathroom. Outside, the tropical garden provides a haven of privacy and tranquility, centered around a large heated pool and complemented by a fully equipped cabana featuring an outdoor kitchen, barbecue, and lounge area. This stunning villa in the heart of Nueva Andalucia is equipped with a Sonos sound system throughout the property and garden, underfloor heating on the ground floor and in all bathrooms, as well as solar panels supplying energy for the pool heater and water boiler.