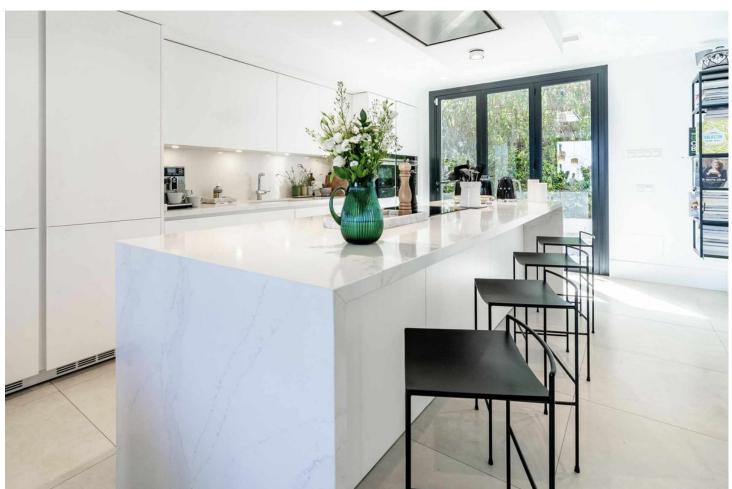

## Long Term Rental - House - Nueva Andalucía 16.800€ / Month

Nueva Andalucía House

4

5

552 m2

1049 m2

Available for long term rent September 2024 Modern villa with heated pool. Nestled in a lush garden setting, exudes the charm of a timeless Andalusian residence while boasting contemporary interiors and a refined atmosphere. Positioned on a tranquil cul-de-sac, the villa enjoys an elevated, south-facing location that provides breathtaking vistas and abundant sunshine all day long. Upon stepping in, you'll be greeted by soaring vaulted ceilings and expansive floor-to-ceiling windows, bathing the interiors in natural light. The main level features a well-appointed kitchen by Santos with open-plan design and Siemens appliances, seamlessly flowing into the spacious living and dining areas, both of which open onto a terrace with alfresco dining space. The ground floor also houses the luxurious master suite complete with a walk-in closet and en suite bathroom, while above, an office/study with steel-framed windows offers serene views overlooking the living room. Upstairs, two additional bedrooms and bathrooms await, with one bedroom boasting captivating sea and garden views. The lower level offers ample entertainment space with a generous playroom/TV area and a climate-controlled wine cellar. The garage, conveniently accessible via a glass wall from the playroom, is also located on this level along with a fourth bedroom and bathroom. Outside, the tropical garden provides a haven of privacy and tranquility, centered around a large heated pool and complemented by a fully equipped cabana featuring an outdoor kitchen, barbecue, and lounge area. This stunning villa in the heart of Nueva Andalucia is equipped with a Sonos sound system throughout the property and garden, underfloor heating on the ground floor and in all bathrooms, as well as solar panels supplying energy for the pool heater and water boiler.