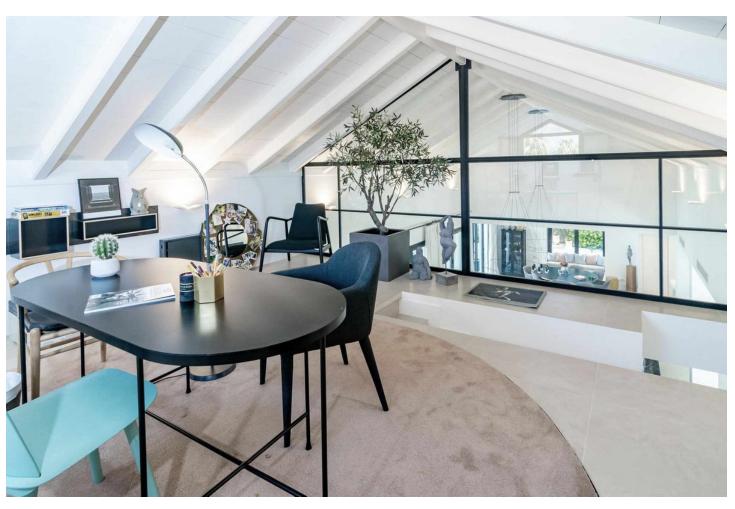

## Long Term Rental - House - Nueva Andalucía 16.800€ / Month

Nueva Andalucía House

4

5

552 m2

1049 m2

Available for long term rent September 2024 Modern villa with heated pool. Nestled in a lush garden setting, exudes the charm of a timeless Andalusian residence while boasting contemporary interiors and a refined atmosphere. Positioned on a tranquil cul-de-sac, the villa enjoys an elevated, south-facing location that provides breathtaking vistas and abundant sunshine all day long. Upon stepping in, you'll be greeted by soaring vaulted ceilings and expansive floor-to-ceiling windows, bathing the interiors in natural light. The main level features a well-appointed kitchen by Santos with open-plan design and Siemens appliances, seamlessly flowing into the spacious living and dining areas, both of which open onto a terrace with alfresco dining space. The ground floor also houses the luxurious master suite complete with a walk-in closet and en suite bathroom, while above, an office/study with steel-framed windows offers serene views overlooking the living room. Upstairs, two additional bedrooms and bathrooms await, with one bedroom boasting captivating sea and garden views. The lower level offers ample entertainment space with a generous playroom/TV area and a climate-controlled wine cellar. The garage, conveniently accessible via a glass wall from the playroom, is also located on this level along with a fourth bedroom and bathroom. Outside, the tropical garden provides a haven of privacy and tranquility, centered around a large heated pool and complemented by a fully equipped cabana featuring an outdoor kitchen, barbecue, and lounge area. This stunning villa in the heart of Nueva Andalucia is equipped with a Sonos sound system throughout the property and garden, underfloor heating on the ground floor and in all bathrooms, as well as solar panels supplying energy for the pool heater and water boiler.