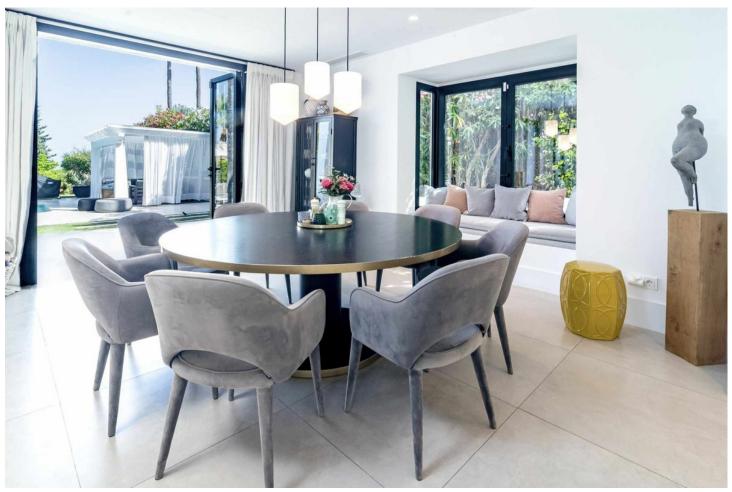

## Long Term Rental - House - Nueva Andalucía 16.800€ / Month

Nueva Andalucía House

4

5

552 m2

1049 m2

Available for long term rent September 2024 Modern villa with heated pool. Nestled in a lush garden setting, exudes the charm of a timeless Andalusian residence while boasting contemporary interiors and a refined atmosphere. Positioned on a tranquil cul-de-sac, the villa enjoys an elevated, south-facing location that provides breathtaking vistas and abundant sunshine all day long. Upon stepping in, you'll be greeted by soaring vaulted ceilings and expansive floor-to-ceiling windows, bathing the interiors in natural light. The main level features a well-appointed kitchen by Santos with open-plan design and Siemens appliances, seamlessly flowing into the spacious living and dining areas, both of which open onto a terrace with alfresco dining space. The ground floor also houses the luxurious master suite complete with a walk-in closet and en suite bathroom, while above, an office/study with steel-framed windows offers serene views overlooking the living room. Upstairs, two additional bedrooms and bathrooms await, with one bedroom boasting captivating sea and garden views. The lower level offers ample entertainment space with a generous playroom/TV area and a climate-controlled wine cellar. The garage, conveniently accessible via a glass wall from the playroom, is also located on this level along with a fourth bedroom and bathroom. Outside, the tropical garden provides a haven of privacy and tranquility, centered around a large heated pool and complemented by a fully equipped cabana featuring an outdoor kitchen, barbecue, and lounge area. This stunning villa in the heart of Nueva Andalucia is equipped with a Sonos sound system throughout the property and garden, underfloor heating on the ground floor and in all bathrooms, as well as solar panels supplying energy for the pool heater and water boiler.