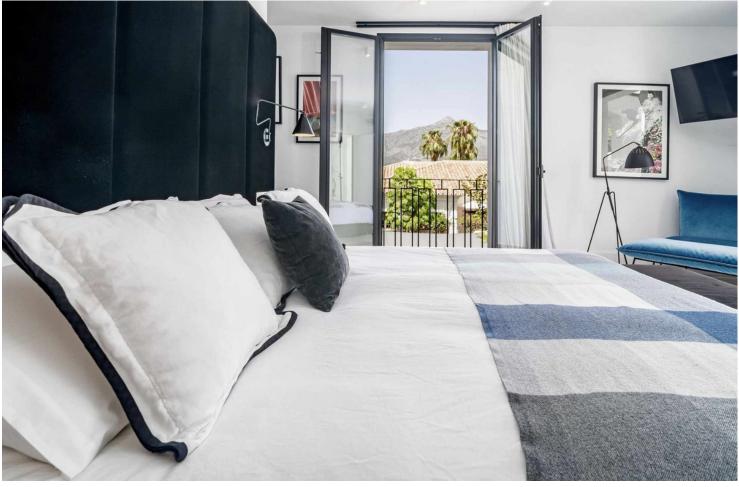

## Long Term Rental - House - Nueva Andalucía 16.800€ / Month

Nueva Andalucía House

4

5

552 m2

1049 m2

Available for long term rent September 2024 Modern villa with heated pool. Nestled in a lush garden setting, exudes the charm of a timeless Andalusian residence while boasting contemporary interiors and a refined atmosphere. Positioned on a tranquil cul-de-sac, the villa enjoys an elevated, south-facing location that provides breathtaking vistas and abundant sunshine all day long. Upon stepping in, you'll be greeted by soaring vaulted ceilings and expansive floor-to-ceiling windows, bathing the interiors in natural light. The main level features a well-appointed kitchen by Santos with open-plan design and Siemens appliances, seamlessly flowing into the spacious living and dining areas, both of which open onto a terrace with alfresco dining space. The ground floor also houses the luxurious master suite complete with a walk-in closet and en suite bathroom, while above, an office/study with steel-framed windows offers serene views overlooking the living room. Upstairs, two additional bedrooms and bathrooms await, with one bedroom boasting captivating sea and garden views. The lower level offers ample entertainment space with a generous playroom/TV area and a climate-controlled wine cellar. The garage, conveniently accessible via a glass wall from the playroom, is also located on this level along with a fourth bedroom and bathroom. Outside, the tropical garden provides a haven of privacy and tranquility, centered around a large heated pool and complemented by a fully equipped cabana featuring an outdoor kitchen, barbecue, and lounge area. This stunning villa in the heart of Nueva Andalucia is equipped with a Sonos sound system throughout the property and garden, underfloor heating on the ground floor and in all bathrooms, as well as solar panels supplying energy for the pool heater and water boiler.