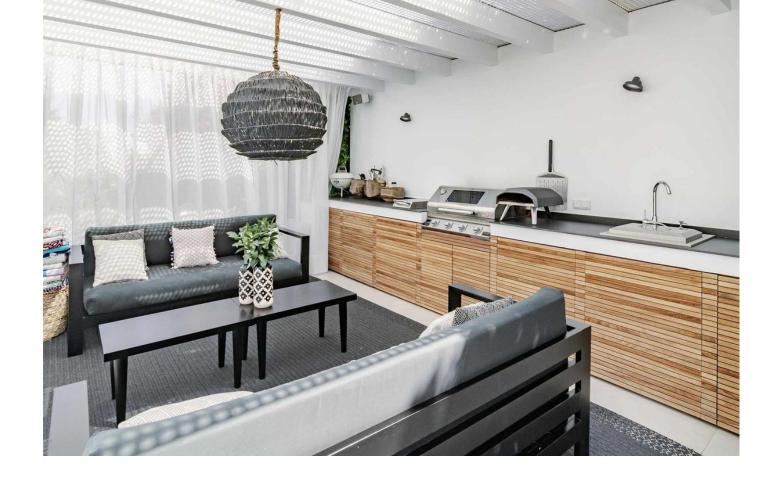

## Long Term Rental - House - Nueva Andalucía 16.800€ / Month

Nueva Andalucía House

4

5

552 m2

1049 m2

Available for long term rent September 2024 Modern villa with heated pool. Nestled in a lush garden setting, exudes the charm of a timeless Andalusian residence while boasting contemporary interiors and a refined atmosphere. Positioned on a tranquil cul-de-sac, the villa enjoys an elevated, south-facing location that provides breathtaking vistas and abundant sunshine all day long. Upon stepping in, you'll be greeted by soaring vaulted ceilings and expansive floor-to-ceiling windows, bathing the interiors in natural light. The main level features a well-appointed kitchen by Santos with open-plan design and Siemens appliances, seamlessly flowing into the spacious living and dining areas, both of which open onto a terrace with alfresco dining space. The ground floor also houses the luxurious master suite complete with a walk-in closet and en suite bathroom, while above, an office/study with steel-framed windows offers serene views overlooking the living room. Upstairs, two additional bedrooms and bathrooms await, with one bedroom boasting captivating sea and garden views. The lower level offers ample entertainment space with a generous playroom/TV area and a climate-controlled wine cellar. The garage, conveniently accessible via a glass wall from the playroom, is also located on this level along with a fourth bedroom and bathroom. Outside, the tropical garden provides a haven of privacy and tranquility, centered around a large heated pool and complemented by a fully equipped cabana featuring an outdoor kitchen, barbecue, and lounge area. This stunning villa in the heart of Nueva Andalucia is equipped with a Sonos sound system throughout the property and garden, underfloor heating on the ground floor and in all bathrooms, as well as solar panels supplying energy for the pool heater and water boiler.