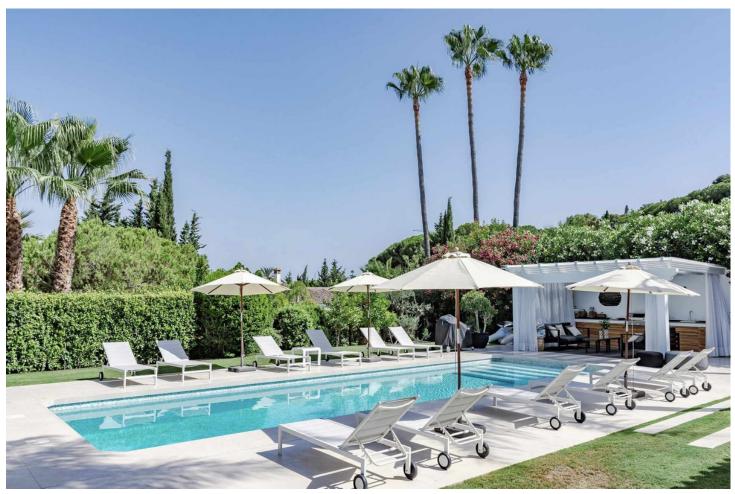

## Long Term Rental - House - Nueva Andalucía 16.800€ / Month

Nueva Andalucía House

4

5

552 m2

1049 m2

Available for long term rent September 2024 Modern villa with heated pool. Nestled in a lush garden setting, exudes the charm of a timeless Andalusian residence while boasting contemporary interiors and a refined atmosphere. Positioned on a tranquil cul-de-sac, the villa enjoys an elevated, south-facing location that provides breathtaking vistas and abundant sunshine all day long. Upon stepping in, you'll be greeted by soaring vaulted ceilings and expansive floor-to-ceiling windows, bathing the interiors in natural light. The main level features a well-appointed kitchen by Santos with open-plan design and Siemens appliances, seamlessly flowing into the spacious living and dining areas, both of which open onto a terrace with alfresco dining space. The ground floor also houses the luxurious master suite complete with a walk-in closet and en suite bathroom, while above, an office/study with steel-framed windows offers serene views overlooking the living room. Upstairs, two additional bedrooms and bathrooms await, with one bedroom boasting captivating sea and garden views. The lower level offers ample entertainment space with a generous playroom/TV area and a climate-controlled wine cellar. The garage, conveniently accessible via a glass wall from the playroom, is also located on this level along with a fourth bedroom and bathroom. Outside, the tropical garden provides a haven of privacy and tranquility, centered around a large heated pool and complemented by a fully equipped cabana featuring an outdoor kitchen, barbecue, and lounge area. This stunning villa in the heart of Nueva Andalucia is equipped with a Sonos sound system throughout the property and garden, underfloor heating on the ground floor and in all bathrooms, as well as solar panels supplying energy for the pool heater and water boiler.