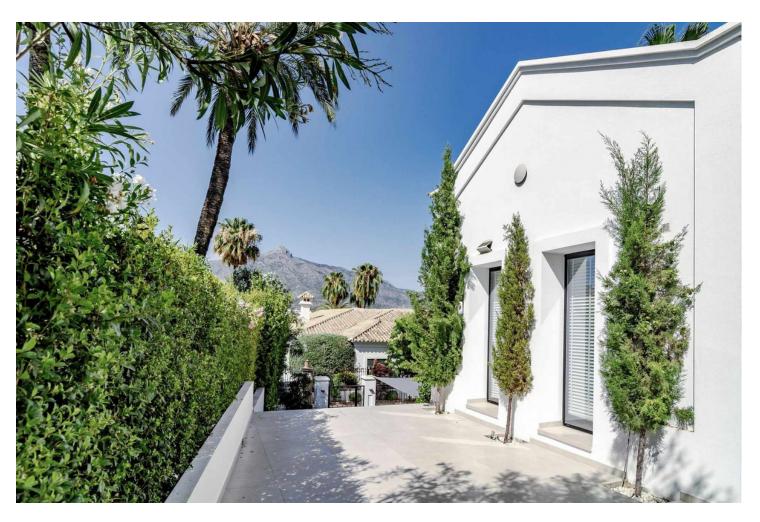

## Long Term Rental - House - Nueva Andalucía 16.800€ / Month

Nueva Andalucía House

4

5

552 m2

1049 m2

Available for long term rent September 2024 Modern villa with heated pool. Nestled in a lush garden setting, exudes the charm of a timeless Andalusian residence while boasting contemporary interiors and a refined atmosphere. Positioned on a tranquil cul-de-sac, the villa enjoys an elevated, south-facing location that provides breathtaking vistas and abundant sunshine all day long. Upon stepping in, you'll be greeted by soaring vaulted ceilings and expansive floor-to-ceiling windows, bathing the interiors in natural light. The main level features a well-appointed kitchen by Santos with open-plan design and Siemens appliances, seamlessly flowing into the spacious living and dining areas, both of which open onto a terrace with alfresco dining space. The ground floor also houses the luxurious master suite complete with a walk-in closet and en suite bathroom, while above, an office/study with steel-framed windows offers serene views overlooking the living room. Upstairs, two additional bedrooms and bathrooms await, with one bedroom boasting captivating sea and garden views. The lower level offers ample entertainment space with a generous playroom/TV area and a climate-controlled wine cellar. The garage, conveniently accessible via a glass wall from the playroom, is also located on this level along with a fourth bedroom and bathroom. Outside, the tropical garden provides a haven of privacy and tranquility, centered around a large heated pool and complemented by a fully equipped cabana featuring an outdoor kitchen, barbecue, and lounge area. This stunning villa in the heart of Nueva Andalucia is equipped with a Sonos sound system throughout the property and garden, underfloor heating on the ground floor and in all bathrooms, as well as solar panels supplying energy for the pool heater and water boiler.