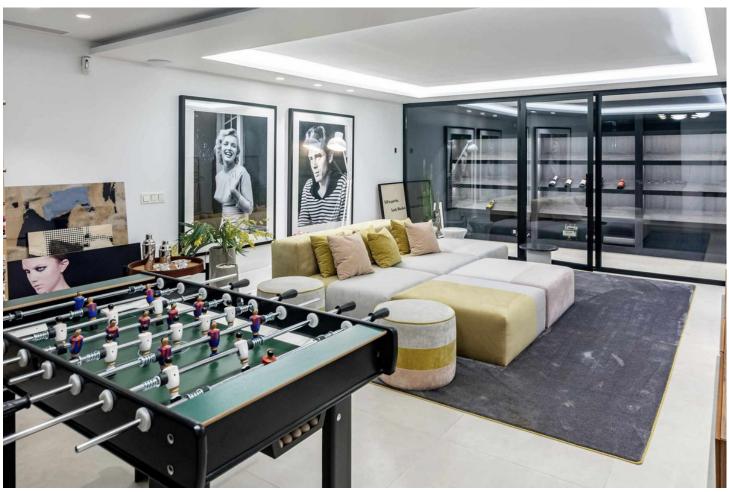

## Long Term Rental - House - Nueva Andalucía 16.800€ / Month

Nueva Andalucía House

4

5

552 m2

1049 m2

Available for long term rent September 2024 Modern villa with heated pool. Nestled in a lush garden setting, exudes the charm of a timeless Andalusian residence while boasting contemporary interiors and a refined atmosphere. Positioned on a tranquil cul-de-sac, the villa enjoys an elevated, south-facing location that provides breathtaking vistas and abundant sunshine all day long. Upon stepping in, you'll be greeted by soaring vaulted ceilings and expansive floor-to-ceiling windows, bathing the interiors in natural light. The main level features a well-appointed kitchen by Santos with open-plan design and Siemens appliances, seamlessly flowing into the spacious living and dining areas, both of which open onto a terrace with alfresco dining space. The ground floor also houses the luxurious master suite complete with a walk-in closet and en suite bathroom, while above, an office/study with steel-framed windows offers serene views overlooking the living room. Upstairs, two additional bedrooms and bathrooms await, with one bedroom boasting captivating sea and garden views. The lower level offers ample entertainment space with a generous playroom/TV area and a climate-controlled wine cellar. The garage, conveniently accessible via a glass wall from the playroom, is also located on this level along with a fourth bedroom and bathroom. Outside, the tropical garden provides a haven of privacy and tranquility, centered around a large heated pool and complemented by a fully equipped cabana featuring an outdoor kitchen, barbecue, and lounge area. This stunning villa in the heart of Nueva Andalucia is equipped with a Sonos sound system throughout the property and garden, underfloor heating on the ground floor and in all bathrooms, as well as solar panels supplying energy for the pool heater and water boiler.