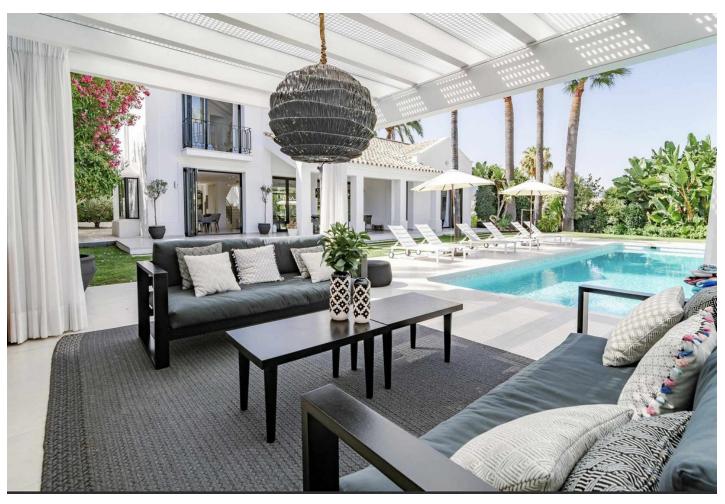

## Long Term Rental - House - Nueva Andalucía 16.800€ / Month

Nueva Andalucía House

4

5

552 m2

1049 m2

Available for long term rent September 2024 Modern villa with heated pool. Nestled in a lush garden setting, exudes the charm of a timeless Andalusian residence while boasting contemporary interiors and a refined atmosphere. Positioned on a tranquil cul-de-sac, the villa enjoys an elevated, south-facing location that provides breathtaking vistas and abundant sunshine all day long. Upon stepping in, you'll be greeted by soaring vaulted ceilings and expansive floor-to-ceiling windows, bathing the interiors in natural light. The main level features a well-appointed kitchen by Santos with open-plan design and Siemens appliances, seamlessly flowing into the spacious living and dining areas, both of which open onto a terrace with alfresco dining space. The ground floor also houses the luxurious master suite complete with a walk-in closet and en suite bathroom, while above, an office/study with steel-framed windows offers serene views overlooking the living room. Upstairs, two additional bedrooms and bathrooms await, with one bedroom boasting captivating sea and garden views. The lower level offers ample entertainment space with a generous playroom/TV area and a climate-controlled wine cellar. The garage, conveniently accessible via a glass wall from the playroom, is also located on this level along with a fourth bedroom and bathroom. Outside, the tropical garden provides a haven of privacy and tranquility, centered around a large heated pool and complemented by a fully equipped cabana featuring an outdoor kitchen, barbecue, and lounge area. This stunning villa in the heart of Nueva Andalucia is equipped with a Sonos sound system throughout the property and garden, underfloor heating on the ground floor and in all bathrooms, as well as solar panels supplying energy for the pool heater and water boiler.