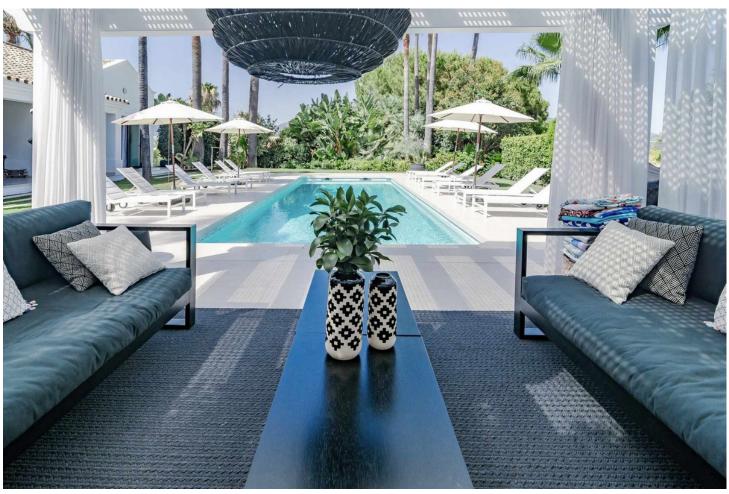

## Long Term Rental - House - Nueva Andalucía 16.800€ / Month

Nueva Andalucía House

4

5

552 m2

1049 m2

Available for long term rent September 2024 Modern villa with heated pool. Nestled in a lush garden setting, exudes the charm of a timeless Andalusian residence while boasting contemporary interiors and a refined atmosphere. Positioned on a tranquil cul-de-sac, the villa enjoys an elevated, south-facing location that provides breathtaking vistas and abundant sunshine all day long. Upon stepping in, you'll be greeted by soaring vaulted ceilings and expansive floor-to-ceiling windows, bathing the interiors in natural light. The main level features a well-appointed kitchen by Santos with open-plan design and Siemens appliances, seamlessly flowing into the spacious living and dining areas, both of which open onto a terrace with alfresco dining space. The ground floor also houses the luxurious master suite complete with a walk-in closet and en suite bathroom, while above, an office/study with steel-framed windows offers serene views overlooking the living room. Upstairs, two additional bedrooms and bathrooms await, with one bedroom boasting captivating sea and garden views. The lower level offers ample entertainment space with a generous playroom/TV area and a climate-controlled wine cellar. The garage, conveniently accessible via a glass wall from the playroom, is also located on this level along with a fourth bedroom and bathroom. Outside, the tropical garden provides a haven of privacy and tranquility, centered around a large heated pool and complemented by a fully equipped cabana featuring an outdoor kitchen, barbecue, and lounge area. This stunning villa in the heart of Nueva Andalucia is equipped with a Sonos sound system throughout the property and garden, underfloor heating on the ground floor and in all bathrooms, as well as solar panels supplying energy for the pool heater and water boiler.