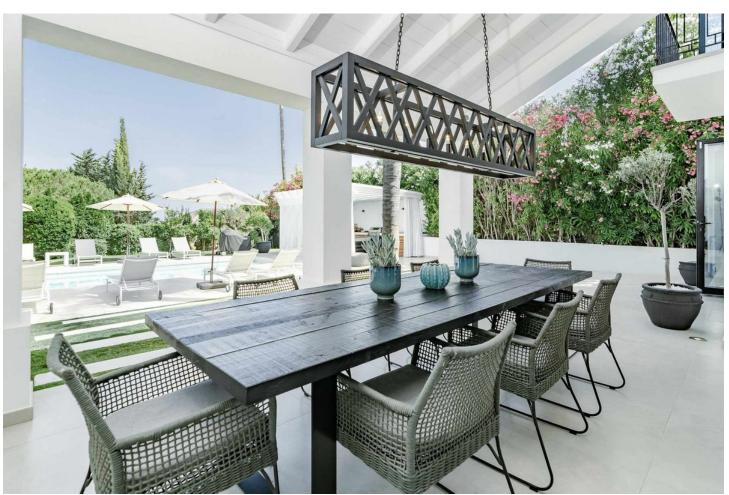

## Long Term Rental - House - Nueva Andalucía 16.800€ / Month

Nueva Andalucía House

4

5

552 m2

1049 m2

Available for long term rent September 2024 Modern villa with heated pool. Nestled in a lush garden setting, exudes the charm of a timeless Andalusian residence while boasting contemporary interiors and a refined atmosphere. Positioned on a tranquil cul-de-sac, the villa enjoys an elevated, south-facing location that provides breathtaking vistas and abundant sunshine all day long. Upon stepping in, you'll be greeted by soaring vaulted ceilings and expansive floor-to-ceiling windows, bathing the interiors in natural light. The main level features a well-appointed kitchen by Santos with open-plan design and Siemens appliances, seamlessly flowing into the spacious living and dining areas, both of which open onto a terrace with alfresco dining space. The ground floor also houses the luxurious master suite complete with a walk-in closet and en suite bathroom, while above, an office/study with steel-framed windows offers serene views overlooking the living room. Upstairs, two additional bedrooms and bathrooms await, with one bedroom boasting captivating sea and garden views. The lower level offers ample entertainment space with a generous playroom/TV area and a climate-controlled wine cellar. The garage, conveniently accessible via a glass wall from the playroom, is also located on this level along with a fourth bedroom and bathroom. Outside, the tropical garden provides a haven of privacy and tranquility, centered around a large heated pool and complemented by a fully equipped cabana featuring an outdoor kitchen, barbecue, and lounge area. This stunning villa in the heart of Nueva Andalucia is equipped with a Sonos sound system throughout the property and garden, underfloor heating on the ground floor and in all bathrooms, as well as solar panels supplying energy for the pool heater and water boiler.