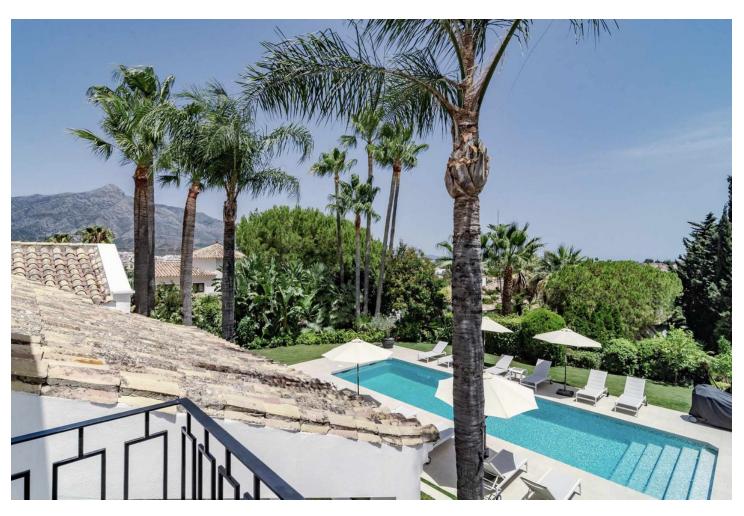

## Long Term Rental - House - Nueva Andalucía 16.800€ / Month

Nueva Andalucía House

4

5

552 m2

1049 m2

Available for long term rent September 2024 Modern villa with heated pool. Nestled in a lush garden setting, exudes the charm of a timeless Andalusian residence while boasting contemporary interiors and a refined atmosphere. Positioned on a tranquil cul-de-sac, the villa enjoys an elevated, south-facing location that provides breathtaking vistas and abundant sunshine all day long. Upon stepping in, you'll be greeted by soaring vaulted ceilings and expansive floor-to-ceiling windows, bathing the interiors in natural light. The main level features a well-appointed kitchen by Santos with open-plan design and Siemens appliances, seamlessly flowing into the spacious living and dining areas, both of which open onto a terrace with alfresco dining space. The ground floor also houses the luxurious master suite complete with a walk-in closet and en suite bathroom, while above, an office/study with steel-framed windows offers serene views overlooking the living room. Upstairs, two additional bedrooms and bathrooms await, with one bedroom boasting captivating sea and garden views. The lower level offers ample entertainment space with a generous playroom/TV area and a climate-controlled wine cellar. The garage, conveniently accessible via a glass wall from the playroom, is also located on this level along with a fourth bedroom and bathroom. Outside, the tropical garden provides a haven of privacy and tranquility, centered around a large heated pool and complemented by a fully equipped cabana featuring an outdoor kitchen, barbecue, and lounge area. This stunning villa in the heart of Nueva Andalucia is equipped with a Sonos sound system throughout the property and garden, underfloor heating on the ground floor and in all bathrooms, as well as solar panels supplying energy for the pool heater and water boiler.