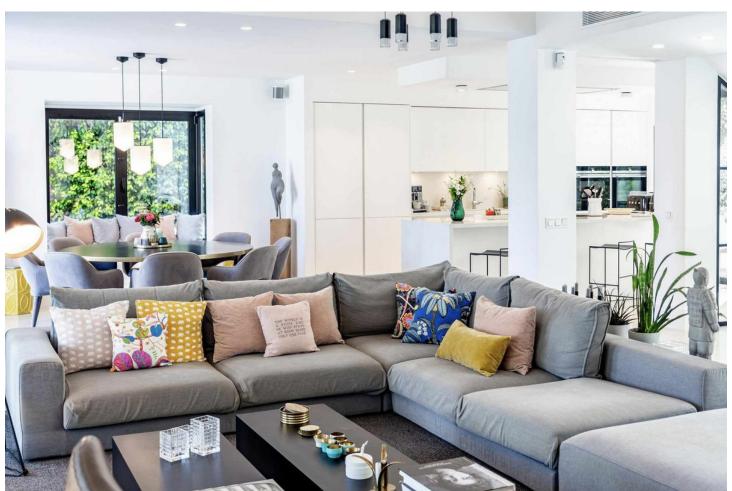

## Long Term Rental - House - Nueva Andalucía 16.800€ / Month

Nueva Andalucía House

4

5

552 m2

1049 m2

Available for long term rent September 2024 Modern villa with heated pool. Nestled in a lush garden setting, exudes the charm of a timeless Andalusian residence while boasting contemporary interiors and a refined atmosphere. Positioned on a tranquil cul-de-sac, the villa enjoys an elevated, south-facing location that provides breathtaking vistas and abundant sunshine all day long. Upon stepping in, you'll be greeted by soaring vaulted ceilings and expansive floor-to-ceiling windows, bathing the interiors in natural light. The main level features a well-appointed kitchen by Santos with open-plan design and Siemens appliances, seamlessly flowing into the spacious living and dining areas, both of which open onto a terrace with alfresco dining space. The ground floor also houses the luxurious master suite complete with a walk-in closet and en suite bathroom, while above, an office/study with steel-framed windows offers serene views overlooking the living room. Upstairs, two additional bedrooms and bathrooms await, with one bedroom boasting captivating sea and garden views. The lower level offers ample entertainment space with a generous playroom/TV area and a climate-controlled wine cellar. The garage, conveniently accessible via a glass wall from the playroom, is also located on this level along with a fourth bedroom and bathroom. Outside, the tropical garden provides a haven of privacy and tranquility, centered around a large heated pool and complemented by a fully equipped cabana featuring an outdoor kitchen, barbecue, and lounge area. This stunning villa in the heart of Nueva Andalucia is equipped with a Sonos sound system throughout the property and garden, underfloor heating on the ground floor and in all bathrooms, as well as solar panels supplying energy for the pool heater and water boiler.