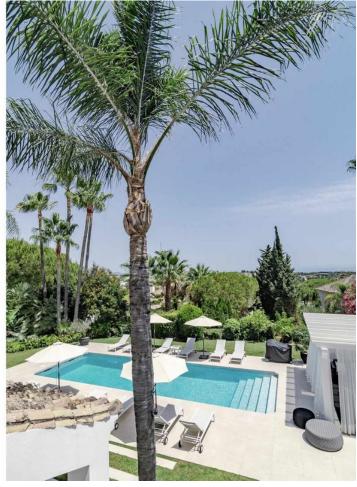

## Long Term Rental - House - Nueva Andalucía 16.800€ / Month

Nueva Andalucía House

4

5

552 m2

1049 m2

Available for long term rent September 2024 Modern villa with heated pool. Nestled in a lush garden setting, exudes the charm of a timeless Andalusian residence while boasting contemporary interiors and a refined atmosphere. Positioned on a tranquil cul-de-sac, the villa enjoys an elevated, south-facing location that provides breathtaking vistas and abundant sunshine all day long. Upon stepping in, you'll be greeted by soaring vaulted ceilings and expansive floor-to-ceiling windows, bathing the interiors in natural light. The main level features a well-appointed kitchen by Santos with open-plan design and Siemens appliances, seamlessly flowing into the spacious living and dining areas, both of which open onto a terrace with alfresco dining space. The ground floor also houses the luxurious master suite complete with a walk-in closet and en suite bathroom, while above, an office/study with steel-framed windows offers serene views overlooking the living room. Upstairs, two additional bedrooms and bathrooms await, with one bedroom boasting captivating sea and garden views. The lower level offers ample entertainment space with a generous playroom/TV area and a climate-controlled wine cellar. The garage, conveniently accessible via a glass wall from the playroom, is also located on this level along with a fourth bedroom and bathroom. Outside, the tropical garden provides a haven of privacy and tranquility, centered around a large heated pool and complemented by a fully equipped cabana featuring an outdoor kitchen, barbecue, and lounge area. This stunning villa in the heart of Nueva Andalucia is equipped with a Sonos sound system throughout the property and garden, underfloor heating on the ground floor and in all bathrooms, as well as solar panels supplying energy for the pool heater and water boiler.