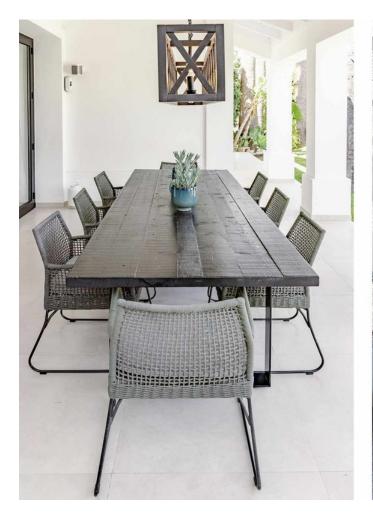

## Long Term Rental - House - Nueva Andalucía 16.800€ / Month

Nueva Andalucía House

4

5

552 m2

1049 m2

Available for long term rent September 2024 Modern villa with heated pool. Nestled in a lush garden setting, exudes the charm of a timeless Andalusian residence while boasting contemporary interiors and a refined atmosphere. Positioned on a tranquil cul-de-sac, the villa enjoys an elevated, south-facing location that provides breathtaking vistas and abundant sunshine all day long. Upon stepping in, you'll be greeted by soaring vaulted ceilings and expansive floor-to-ceiling windows, bathing the interiors in natural light. The main level features a well-appointed kitchen by Santos with open-plan design and Siemens appliances, seamlessly flowing into the spacious living and dining areas, both of which open onto a terrace with alfresco dining space. The ground floor also houses the luxurious master suite complete with a walk-in closet and en suite bathroom, while above, an office/study with steel-framed windows offers serene views overlooking the living room. Upstairs, two additional bedrooms and bathrooms await, with one bedroom boasting captivating sea and garden views. The lower level offers ample entertainment space with a generous playroom/TV area and a climate-controlled wine cellar. The garage, conveniently accessible via a glass wall from the playroom, is also located on this level along with a fourth bedroom and bathroom. Outside, the tropical garden provides a haven of privacy and tranquility, centered around a large heated pool and complemented by a fully equipped cabana featuring an outdoor kitchen, barbecue, and lounge area. This stunning villa in the heart of Nueva Andalucia is equipped with a Sonos sound system throughout the property and garden, underfloor heating on the ground floor and in all bathrooms, as well as solar panels supplying energy for the pool heater and water boiler.