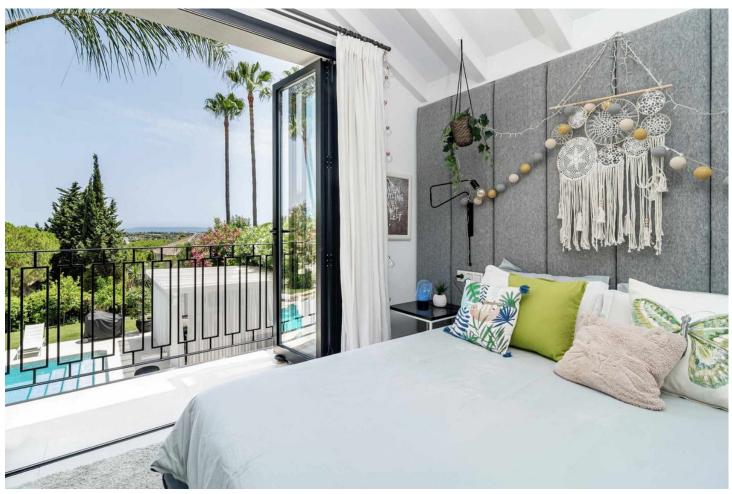

## Long Term Rental - House - Nueva Andalucía 16.800€ / Month

Nueva Andalucía House

4

5

552 m2

1049 m2

Available for long term rent September 2024 Modern villa with heated pool. Nestled in a lush garden setting, exudes the charm of a timeless Andalusian residence while boasting contemporary interiors and a refined atmosphere. Positioned on a tranquil cul-de-sac, the villa enjoys an elevated, south-facing location that provides breathtaking vistas and abundant sunshine all day long. Upon stepping in, you'll be greeted by soaring vaulted ceilings and expansive floor-to-ceiling windows, bathing the interiors in natural light. The main level features a well-appointed kitchen by Santos with open-plan design and Siemens appliances, seamlessly flowing into the spacious living and dining areas, both of which open onto a terrace with alfresco dining space. The ground floor also houses the luxurious master suite complete with a walk-in closet and en suite bathroom, while above, an office/study with steel-framed windows offers serene views overlooking the living room. Upstairs, two additional bedrooms and bathrooms await, with one bedroom boasting captivating sea and garden views. The lower level offers ample entertainment space with a generous playroom/TV area and a climate-controlled wine cellar. The garage, conveniently accessible via a glass wall from the playroom, is also located on this level along with a fourth bedroom and bathroom. Outside, the tropical garden provides a haven of privacy and tranquility, centered around a large heated pool and complemented by a fully equipped cabana featuring an outdoor kitchen, barbecue, and lounge area. This stunning villa in the heart of Nueva Andalucia is equipped with a Sonos sound system throughout the property and garden, underfloor heating on the ground floor and in all bathrooms, as well as solar panels supplying energy for the pool heater and water boiler.