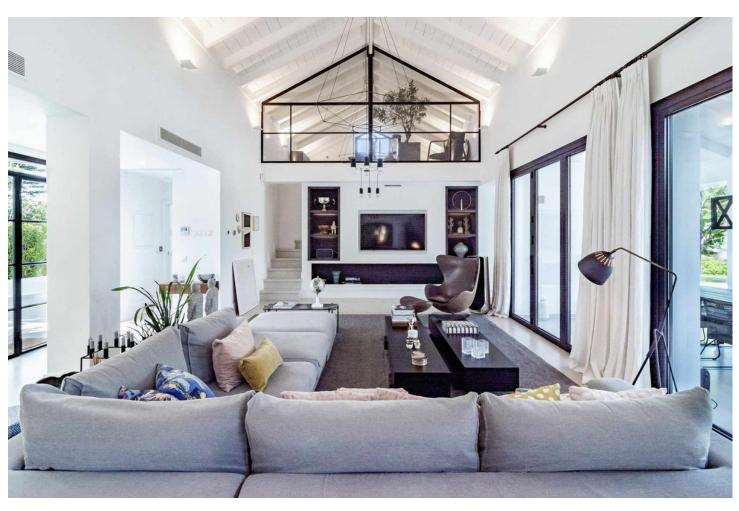

## Long Term Rental - House - Nueva Andalucía 16.800€ / Month

Nueva Andalucía House

4

5

552 m2

1049 m2

Available for long term rent September 2024 Modern villa with heated pool. Nestled in a lush garden setting, exudes the charm of a timeless Andalusian residence while boasting contemporary interiors and a refined atmosphere. Positioned on a tranquil cul-de-sac, the villa enjoys an elevated, south-facing location that provides breathtaking vistas and abundant sunshine all day long. Upon stepping in, you'll be greeted by soaring vaulted ceilings and expansive floor-to-ceiling windows, bathing the interiors in natural light. The main level features a well-appointed kitchen by Santos with open-plan design and Siemens appliances, seamlessly flowing into the spacious living and dining areas, both of which open onto a terrace with alfresco dining space. The ground floor also houses the luxurious master suite complete with a walk-in closet and en suite bathroom, while above, an office/study with steel-framed windows offers serene views overlooking the living room. Upstairs, two additional bedrooms and bathrooms await, with one bedroom boasting captivating sea and garden views. The lower level offers ample entertainment space with a generous playroom/TV area and a climate-controlled wine cellar. The garage, conveniently accessible via a glass wall from the playroom, is also located on this level along with a fourth bedroom and bathroom. Outside, the tropical garden provides a haven of privacy and tranquility, centered around a large heated pool and complemented by a fully equipped cabana featuring an outdoor kitchen, barbecue, and lounge area. This stunning villa in the heart of Nueva Andalucia is equipped with a Sonos sound system throughout the property and garden, underfloor heating on the ground floor and in all bathrooms, as well as solar panels supplying energy for the pool heater and water boiler.