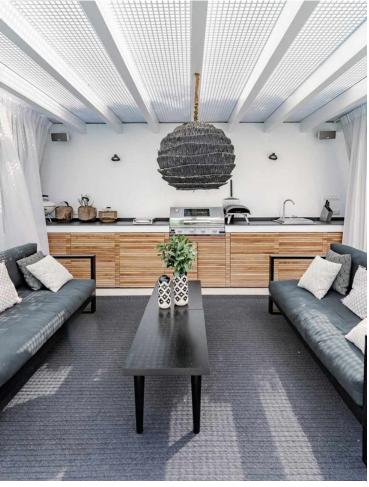

## Long Term Rental - House - Nueva Andalucía 16.800€ / Month

Nueva Andalucía House

4

5

552 m2

1049 m2

Available for long term rent September 2024 Modern villa with heated pool. Nestled in a lush garden setting, exudes the charm of a timeless Andalusian residence while boasting contemporary interiors and a refined atmosphere. Positioned on a tranquil cul-de-sac, the villa enjoys an elevated, south-facing location that provides breathtaking vistas and abundant sunshine all day long. Upon stepping in, you'll be greeted by soaring vaulted ceilings and expansive floor-to-ceiling windows, bathing the interiors in natural light. The main level features a well-appointed kitchen by Santos with open-plan design and Siemens appliances, seamlessly flowing into the spacious living and dining areas, both of which open onto a terrace with alfresco dining space. The ground floor also houses the luxurious master suite complete with a walk-in closet and en suite bathroom, while above, an office/study with steel-framed windows offers serene views overlooking the living room. Upstairs, two additional bedrooms and bathrooms await, with one bedroom boasting captivating sea and garden views. The lower level offers ample entertainment space with a generous playroom/TV area and a climate-controlled wine cellar. The garage, conveniently accessible via a glass wall from the playroom, is also located on this level along with a fourth bedroom and bathroom. Outside, the tropical garden provides a haven of privacy and tranquility, centered around a large heated pool and complemented by a fully equipped cabana featuring an outdoor kitchen, barbecue, and lounge area. This stunning villa in the heart of Nueva Andalucia is equipped with a Sonos sound system throughout the property and garden, underfloor heating on the ground floor and in all bathrooms, as well as solar panels supplying energy for the pool heater and water boiler.