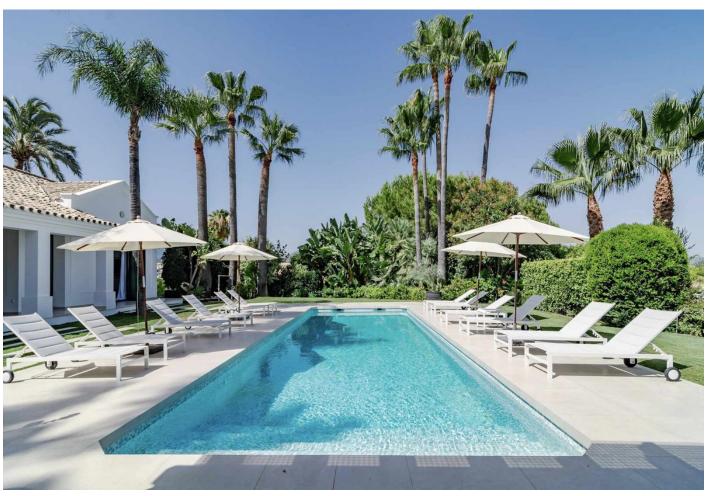

## Long Term Rental - House - Nueva Andalucía 16.800€ / Month

Nueva Andalucía House

4

5

552 m2

1049 m2

Available for long term rent September 2024 Modern villa with heated pool. Nestled in a lush garden setting, exudes the charm of a timeless Andalusian residence while boasting contemporary interiors and a refined atmosphere. Positioned on a tranquil cul-de-sac, the villa enjoys an elevated, south-facing location that provides breathtaking vistas and abundant sunshine all day long. Upon stepping in, you'll be greeted by soaring vaulted ceilings and expansive floor-to-ceiling windows, bathing the interiors in natural light. The main level features a well-appointed kitchen by Santos with open-plan design and Siemens appliances, seamlessly flowing into the spacious living and dining areas, both of which open onto a terrace with alfresco dining space. The ground floor also houses the luxurious master suite complete with a walk-in closet and en suite bathroom, while above, an office/study with steel-framed windows offers serene views overlooking the living room. Upstairs, two additional bedrooms and bathrooms await, with one bedroom boasting captivating sea and garden views. The lower level offers ample entertainment space with a generous playroom/TV area and a climate-controlled wine cellar. The garage, conveniently accessible via a glass wall from the playroom, is also located on this level along with a fourth bedroom and bathroom. Outside, the tropical garden provides a haven of privacy and tranquility, centered around a large heated pool and complemented by a fully equipped cabana featuring an outdoor kitchen, barbecue, and lounge area. This stunning villa in the heart of Nueva Andalucia is equipped with a Sonos sound system throughout the property and garden, underfloor heating on the ground floor and in all bathrooms, as well as solar panels supplying energy for the pool heater and water boiler.