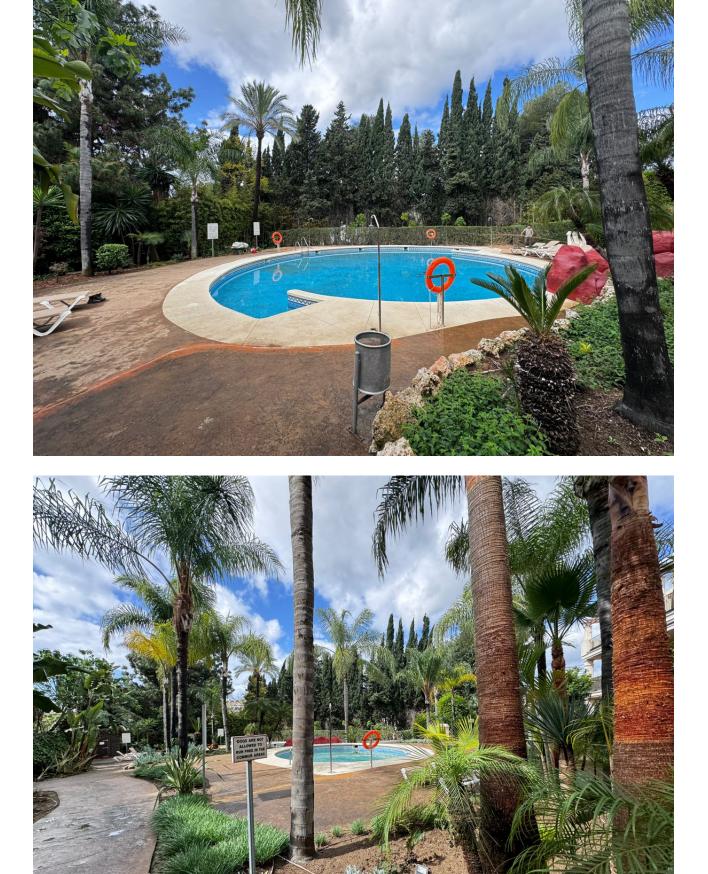

## Apartment

This ground floor apartment is located in the prestigious area of Nueva Andalucia, Marbella, in the beautiful province of Malaga. With its prime location, this property offers the perfect combination of tranquility and convenience. Situated just a short distance from shops, restaurants, schools, and the bustling port, this apartment provides easy access to all amenities. Featuring 2 bedrooms and 2 bathrooms, this spacious apartment offers a comfortable and stylish living space. The property boasts a total area of 120m<sup>2</sup>, with an additional 30m<sup>2</sup> terrace where you can relax and enjoy the stunning garden and pool views. Inside, you will find a fully furnished and equipped kitchen, complete with all modern appliances. The open plan design seamlessly connects the kitchen to the dining and living areas, creating a spacious and inviting atmosphere. The apartment is fitted with air conditioning and central heating, ensuring year-round comfort. The property also includes a private garden and garage, providing additional privacy and convenience. The gated community offers added security, allowing you to enjoy peace of mind. With its impeccable condition and luxurious features, this apartment is truly a one-of-a-kind find in the sought-after area of Nueva Andalucia, Marbella.

Setting

Close To Port Close To Shops Close To Town

Close To Schools

Air Conditioning Central Heating

Kitchen

Fully Fitted Partially Fitted Orientation South

Views Garden Pool

Garden YPrivate Condition Good

Features

Fitted Wardrobes

💙 Private Terrace

🖌 Lift

Parking

💙 Private

💙 Communal

Pool